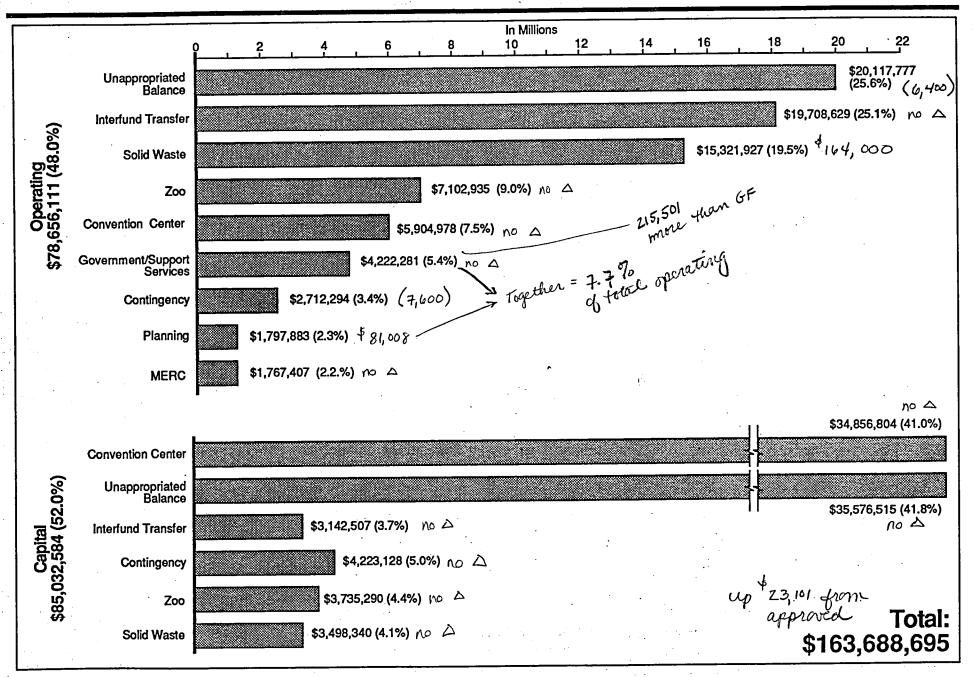

## How to use this budget

The purpose of this budget document is to provide clear and concise information about the services, organization and financial resources of your regional government.

The budget is the financial road map for the Metropolitan Service District. It describes Metro's sources of revenue and charts a plan for utilizing those funds during the fiscal year.

The Table of Contents lists each element of this budget document by page number. For your quick reference, the first 12 pages provide an overview of the organization and summary of the budget.

Detailed information about the operating funds and program budget for each department is contained on pages 15 through 155.

The Appendices, which begin on page A-1, include supplemental information on revenues, personnel data, and a Glossary of Terms.