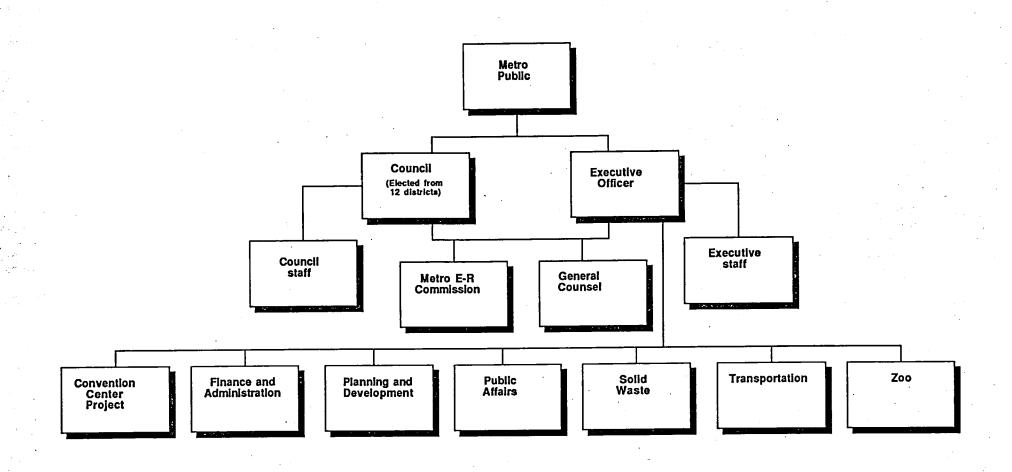

# FILE COPY

Adopted Budget

1988-1989

**METRO** 

The Metropolitan Service District was created by voters in 1978 to handle regional concerns in the urban areas of Clackamas, Multnomah and Washington counties. Metro is responsible for solid waste disposal, operation of the Washington Park Zoo, transportation planning and technical services to local governments, and construction and operation of the Oregon Convention Center.

#### **Executive officer**

Rena Cusma

#### Councilors by district are:

| District 1  | Mike Ragsdale     |
|-------------|-------------------|
| District 2  | Richard Waker     |
| District 3  | Jim Gardner       |
| District 4  | Corky Kirkpatrick |
| District 5  | Tom DeJardin      |
| District 6  | George Van Bergen |
| District 7  | Sharron Kelley    |
| District 8  | Mike Bonner       |
| District 9  | Tanya Collier     |
| District 10 | Larry Cooper      |
| District 11 | David Knowles     |
| District 12 | Gary Hansen       |