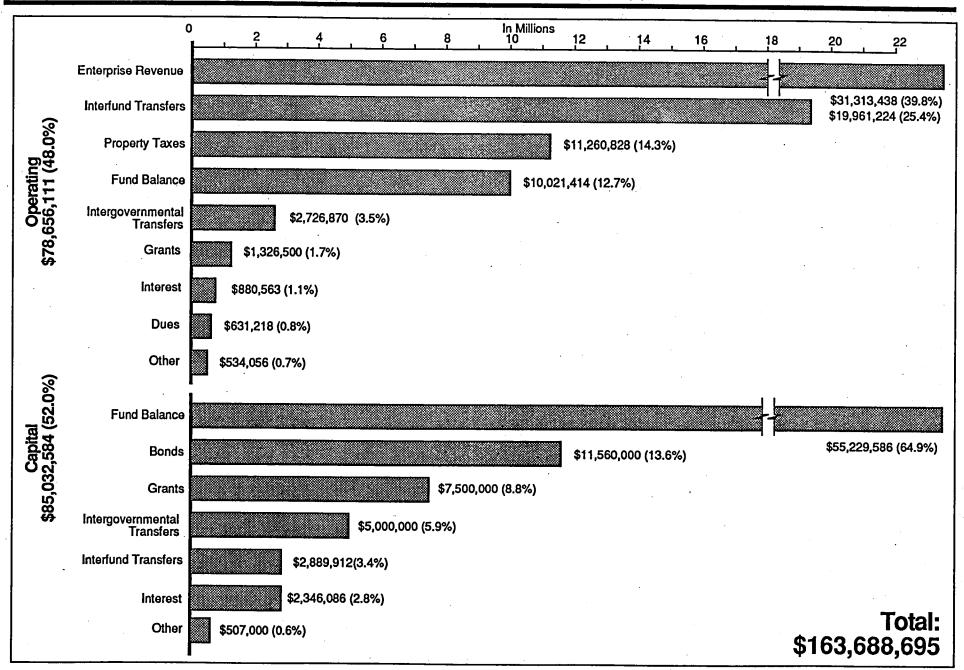

## How to use this budget

The purpose of this budget document is to provide clear and concise information about the services, organization and financial resources of your regional government.

The budget is the financial road map for the Metropolitan Service District. It describes Metro's sources of revenue and charts a plan for utilizing those funds during the fiscal year.

The Table of Contents lists each element of this budget document by page number. For your quick reference, the first 12 pages provide an overview of the organization and summary of the budget.

Detailed information about the operating funds and program budget for each department is contained on pages 15 through 155.

The Appendices, which begin on page A-1, include supplemental information on revenues, personnel data, and a Glossary of Terms.