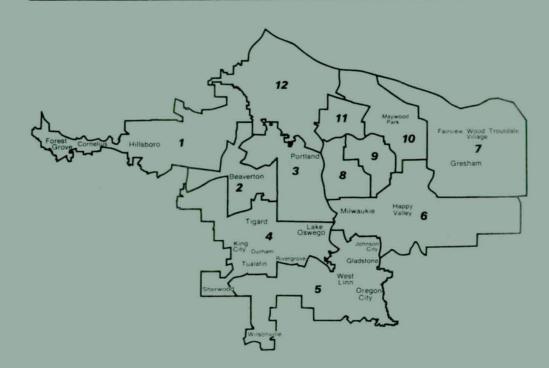

#### Councilors by district are:

| District 1  | Mike Ragsdale     |
|-------------|-------------------|
| District 2  | Richard Waker     |
| District 3  | Jim Gardner       |
| District 4  | Corky Kirkpatrick |
| District 5  | Tom DeJardin      |
| District 6  | George Van Bergen |
| District 7  | Sharron Kelley    |
| District 8  | Mike Bonner       |
| District 9  | Tanya Collier     |
| District 10 | Larry Cooper      |
| District 11 | David Knowles     |
| District 12 | Gary Hansen       |