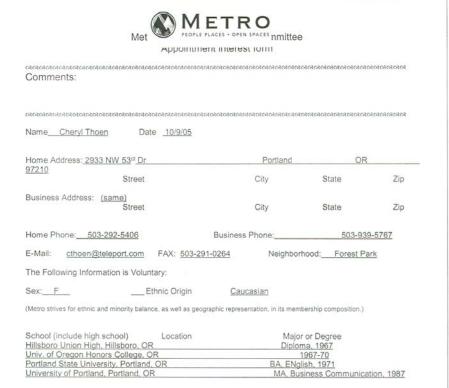

The Friends of Forest Park nominated Cheryl Thoen to represent the environmental community. No other nominations were received from the seven environmental organizations with an expressed interest in the target area. Ms. Thoen is a resident of Forest Park neighborhood, a long-time active member of Friends of Forest Park and a member of several other local conservation and environmental organizations. She has expressed strong interest in supporting programs aimed at improving the well-being and livability of our community. She has expressed an interest in serving on the MCSCEC (see attachment 3).

10/9/05
Date
KB.ck
STREAM SALER GRANTS NPECZOS CONTRACTIAPONTM FRM DOC

ATTACHMENT 4 to Staff Report to Resolution No. 05-3649, page 1 of 3

November 5, 2005

Dear Karen,

Forgive that this is not on official Linnton Neighborhood Assn. letterhead but my computer crashed and I have lost everything including my letterhead.