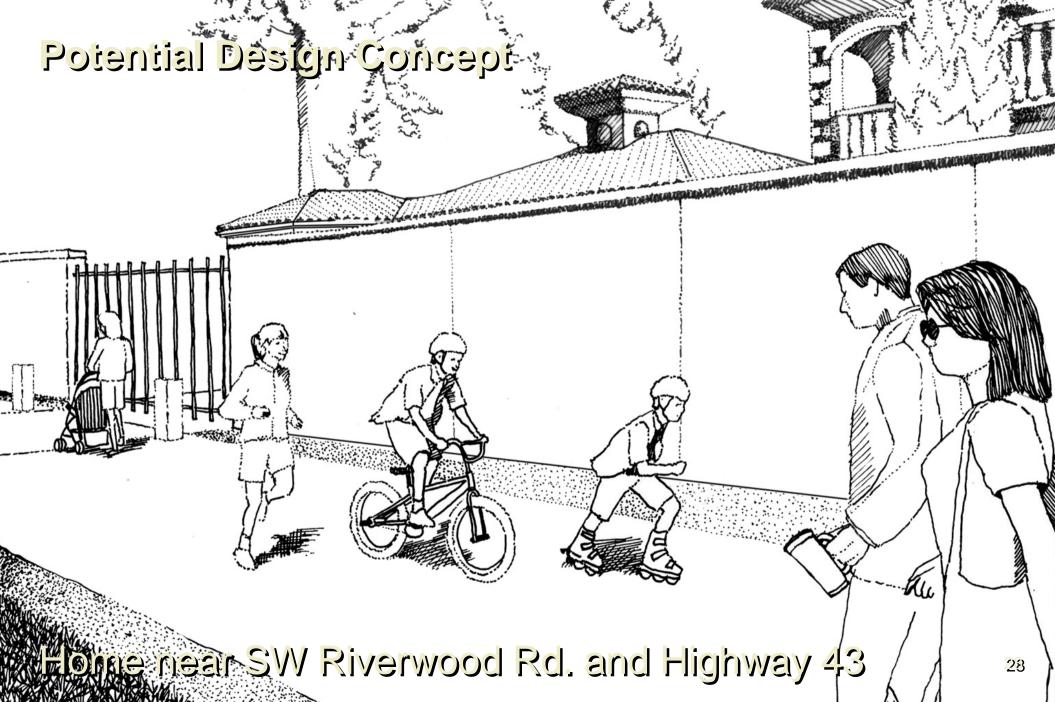

# Potential Design Concept

Herne near SW Riverwood Rol and Highway 48

# Potential Design Concept

Home near SW Riverwood Rd. and Highway 43