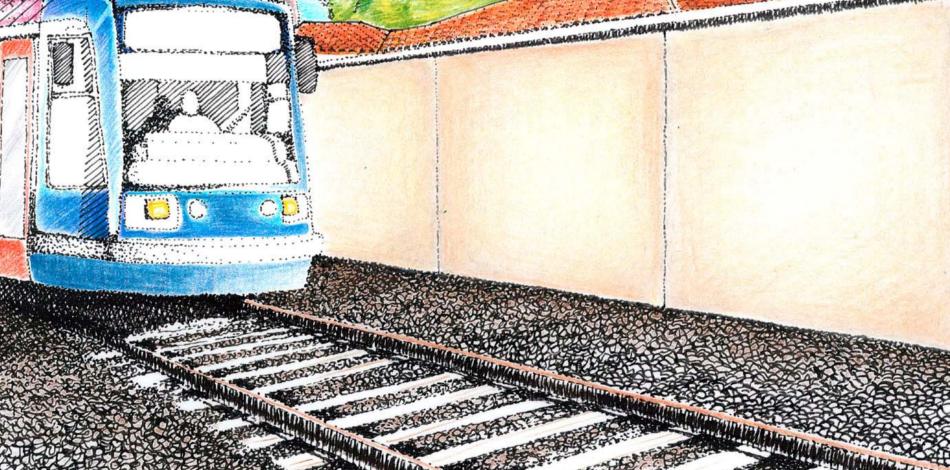

## Willamette Shore Line near SW Richardson St.

7

Existing

#### Streetcar Without Trail

E

Willamette Shore Line near SW Richardson St.