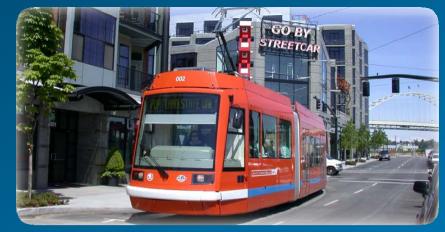

#### **Streetcar Alternative**

- Improves travel time significantly between Lake Oswego and Portland by extending the existing Portland Streetcar from SW Lowell Street (currently under construction) to downtown Lake Oswego
- High-level station amenities such as enhanced shelters, lighting and benches
- Operates on the Willamette Shore Line right of way, SW Macadam Avenue or parts of both
- Mostly single-track design with short double-track sections to improve reliability and travel time