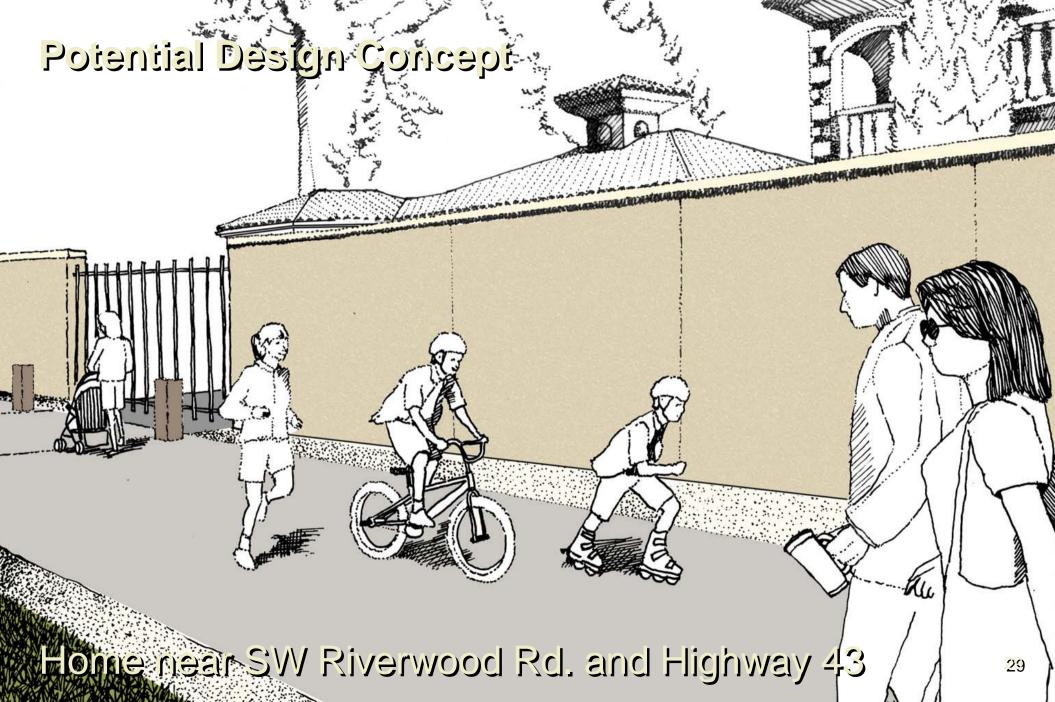

# Potential Design Concept

Herne near SW Riverwood Rol and Highway 48

# Potential Design Concept

Home near SW Riverwood Rd. and Highway 43