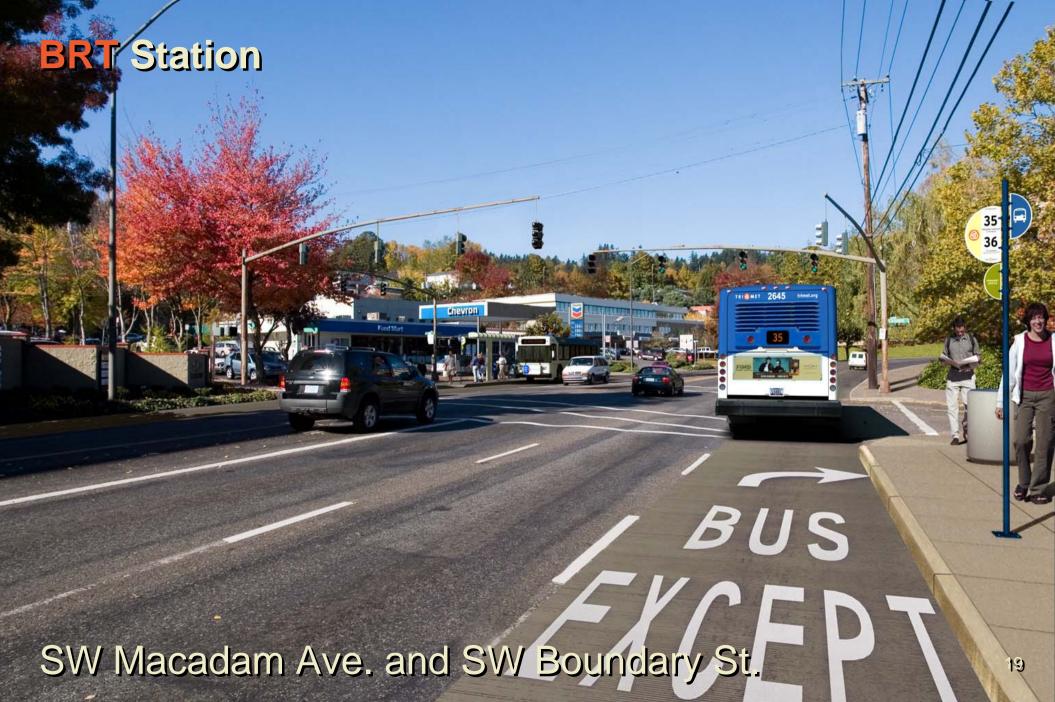

#### **BRT** Station

000000

#### Willamette Shore Line near SW Mitchell St.

SW Boundary St.

000

.....

...........

SW Macadam Ave. and SW Boundary St.

Existing