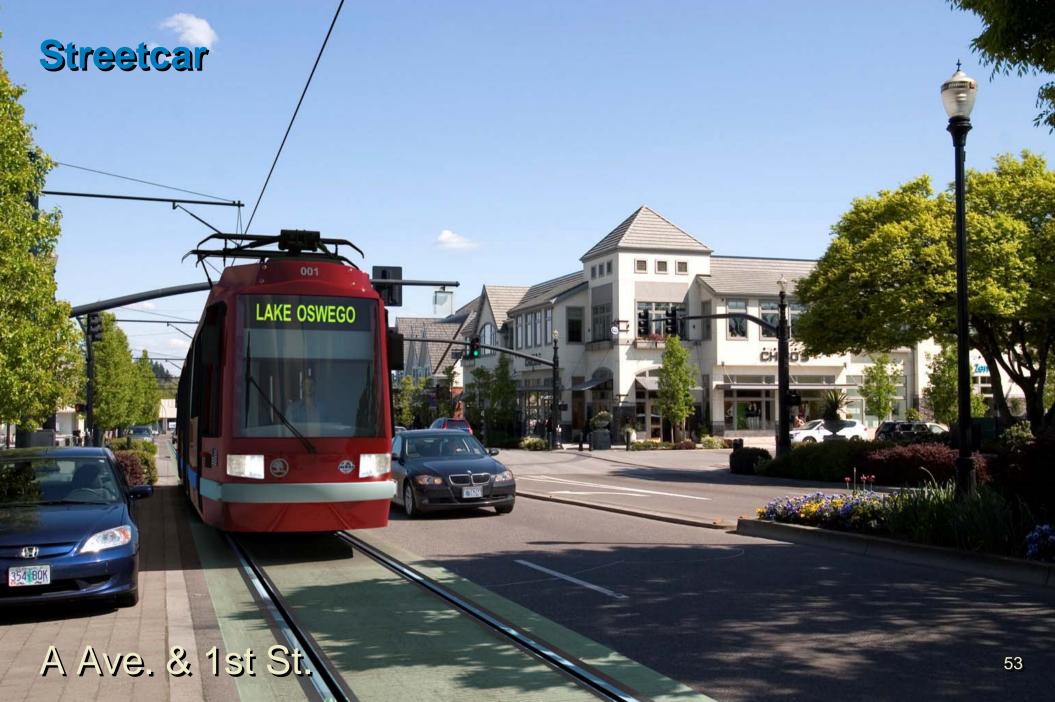

#### **Streetcar Alternative**

- Improves travel time significantly between Lake Oswego and Portland by extending the existing Portland Streetcar from SW Lowell Street (currently under construction) to downtown Lake Oswego
- High-level station amenities such as enhanced shelters, lighting and benches
- Operates on the Willamette Shore Line right of way, SW Macadam Avenue or parts of both
- Mostly single-track design with short double-track sections to improve reliability and travel time