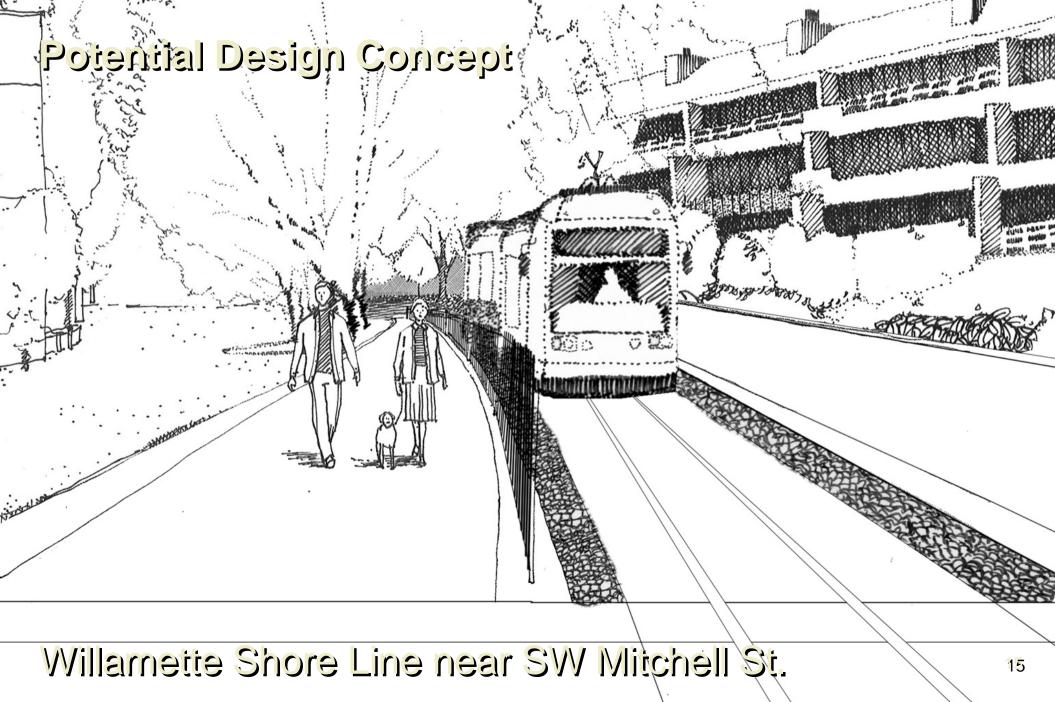

# Potenco upised Isling

Willameire Shore Line near SW Mitchell St.

# Willamette Shore Line near SW Mitchell St