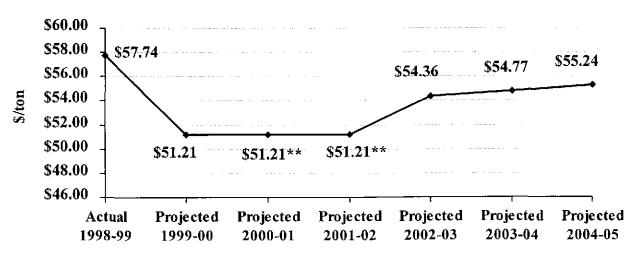

#### KEY ELEMENTS OF THE NEW CONTRACT

- ♦ Reduces the average disposal cost to \$17.37 per ton
- Reduces the inflation adjustment through July 1, 2009
- Establishes a mechanism for maintaining Metro's rate at the market rate
- Extends the term of the contract five years to December 31, 2014
- ♦ Includes terms that permit up to 10% of the region's putrescible (wet) waste to go to landfills owned by firms other than Waste Management
- Includes terms that open the door to transportation alternatives

#### FINANCIAL IMPACTS

- Change Order No. 8 resulted in substantial gross cost reduction of approximately \$60 million over the term of the original contract (December 31, 2009)
- Net savings (cost reduction) due to this change order are projected to be approximately \$2.4 million in FY 1999-00 and approximately twice that in subsequent years.