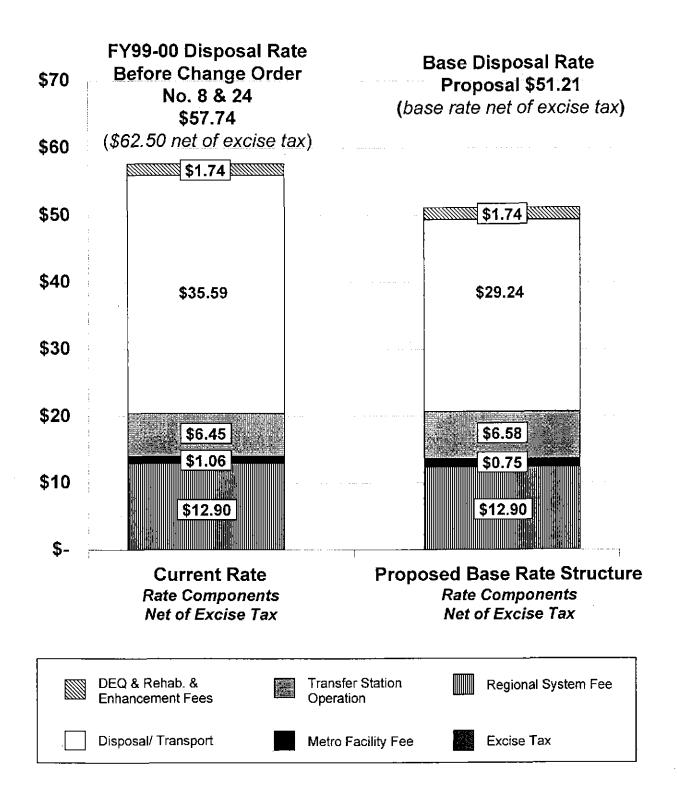

#### KEY ELEMENTS OF THE NEW CONTRACT

- ♦ Reduces the average disposal cost to \$17.37 per ton
- Reduces the inflation adjustment through July 1, 2009
- Establishes a mechanism for maintaining Metro's rate at the market rate
- Extends the term of the contract five years to December 31, 2014
- ♦ Includes terms that permit up to 10% of the region's putrescible (wet) waste to go to landfills owned by firms other than Waste Management
- Includes terms that open the door to transportation alternatives

#### FINANCIAL IMPACTS

- Change Order No. 8 resulted in substantial gross cost reduction of approximately \$60 million over the term of the original contract (December 31, 2009)
- Net savings (cost reduction) due to this change order are projected to be approximately \$2.4 million in FY 1999-00 and approximately twice that in subsequent years.