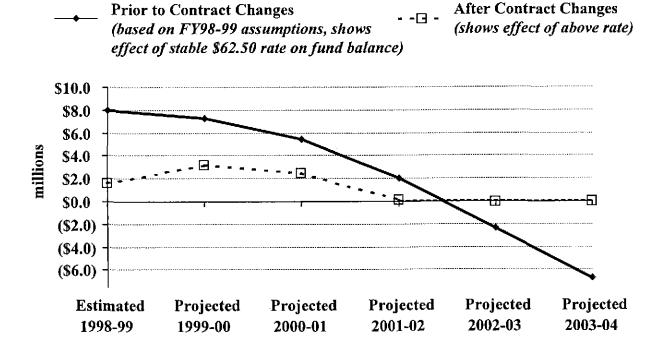

#### FINANCIAL IMPACTS

- Change Order No. 8 resulted in substantial gross cost reduction of approximately \$60 million over the term of the original contract (December 31, 2009)
- Net savings (cost reduction) due to this change order are projected to be approximately \$2.4 million in FY 1999-00 and approximately twice that in subsequent years.

## Historical Overview of Contingency and Reserves

|                                       | FY 96-97<br>Actuals | FY 97-98<br>Actuals | FY 98-99<br>Estimate * |
|---------------------------------------|---------------------|---------------------|------------------------|
| Operating Contingency                 | \$3.7               | \$2.7               | \$3.0                  |
| Landfill Closure                      | \$7.5               | \$7.5               | \$6.6                  |
| Renewal & Replacement                 | \$6.1               | \$7.0               | \$6.1                  |
| Debt Service (Central) + Reserve Acct | \$4.2               | \$4.2               | \$4.2                  |
| Rate Stabilization                    | \$3.2               | \$2.6 2             | \$2.4                  |
| Working Capital                       | \$6.7               | \$6.5               | \$6.7                  |
| Business Assistance Acct              | -                   | -                   | \$0.5 <sup>3</sup>     |
| Capital Reserve-Designated            | \$2.6 1             | \$6.0               | \$5.3                  |
| Undesignated                          | \$10.9              | \$12.0              | \$1.6 <sup>4</sup>     |
| Total Unappropriated Balance          | \$44.9              | \$48.5              | \$36.5                 |