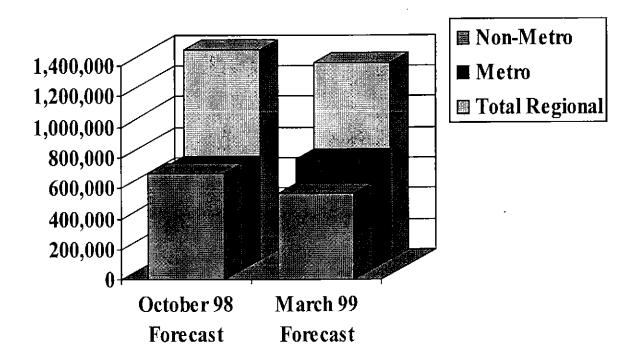

## **Tonnage Forecast**

## **Fiscal Year 1999-2000**

## **Comments on Changes**

- March 99 Forecast is in line with reports of slow down in building permits
- A wet winter has slowed construction activity
- Growth in tonnage during FY 95-96 and FY 96-97 (6.2 and 9.7%) was extraordinary and affected subsequent estimates
- Similar trends have been observed in Clark County