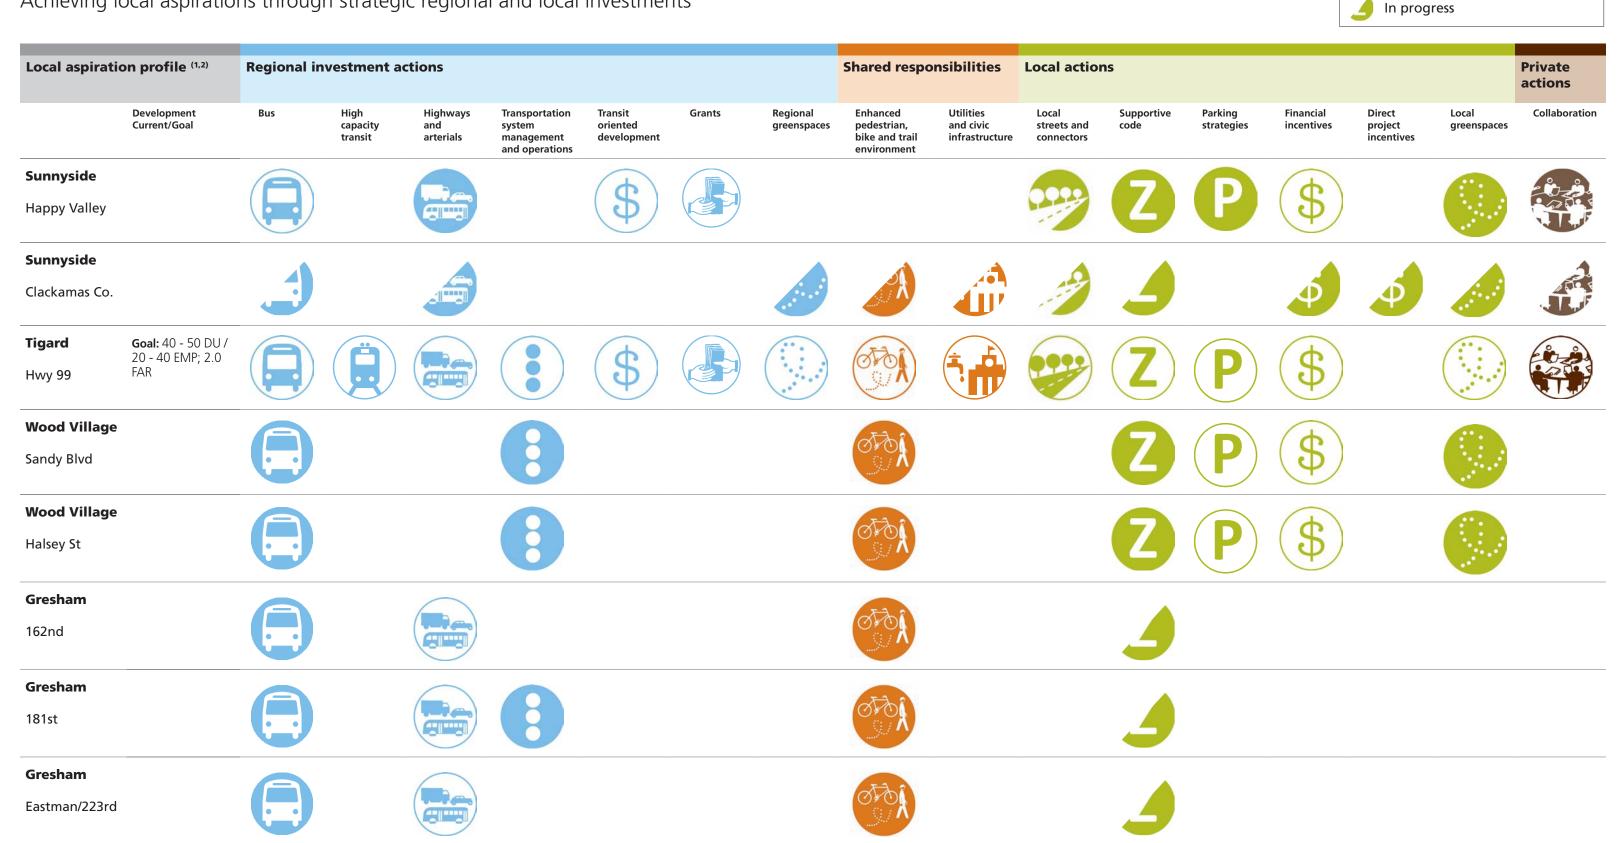

Achieving these aspirations require different types and amounts of investments by local governments, Metro and the private sector in order to achieve on-the-ground results. To better understand what is needed to fulfill these aspirations, Metro summarized the needs identified by local governments for 16 different types of investments in five community design types described in the 2040 Growth Concept: central city (Downtown Portland), corridors, employment areas (including industrial areas), town centers and regional centers in an Investment Matrix. This Investment Matrix, will inform local and regional policy and investment decisions and longer term efforts to refine tools that assist with the achievement of these aspirations.

Information presented on the matrix reflects the stated aspirations of local cities and counties for where and how they desire to grow. In cases where a local government specified goals of certain numbers of new households or jobs desired, those numbers are indicated. In most cases, the local aspirations were described in more qualitative terms, often referring to the level of activity desired – active 18 hours per day, for example, or the look of a place, similar to Sellwood or Hillsdale. These references were included in the matrix when the information was available.

#### Local governments identified investments needed to achieve their aspirations.

The Investment Matrix highlights areas in the region that are the focus of future employment and residential development. The matrix includes four distinct sections: regional investments, local investments, shared responsibilities and private actions.

Each icon represents some form of investment.

**Solid** icons representing existing investments

**Hollow** icons represent investments that are proposed, committed or under consideration.

**Half** solid icons reflect that some investments have been completed and more are needed.

## **Investing in Great Places matrix | Definitions**

areas and trails funded through regional bond

measures or other regional funds.

| Local aspiration profile                                                                                                                                                                                                                                                                                                                                                                                                                                                                                                                                                                                                                                                                                                                                                                                                             | Regional investment actions                                                                                                                                                                                                                                                                                                                                                                                                                                                                                                                                                                                                                                                                                                                                                                                                                                                                                                                                                                                                                                                                                                                                                                                                                                                                                                                                           | Shared responsibilities                                                                                                                                                                                                                                                                                                                                                                                                              | Local actions                                                                                                                                                                                                                                                                                                                                                                                                                                                                                                                                                                                                                                                                                                                                                                                                                                                                                                                                                                                                                                                                                                                                                               | Private actions                                                                                                                                       |
|--------------------------------------------------------------------------------------------------------------------------------------------------------------------------------------------------------------------------------------------------------------------------------------------------------------------------------------------------------------------------------------------------------------------------------------------------------------------------------------------------------------------------------------------------------------------------------------------------------------------------------------------------------------------------------------------------------------------------------------------------------------------------------------------------------------------------------------|-----------------------------------------------------------------------------------------------------------------------------------------------------------------------------------------------------------------------------------------------------------------------------------------------------------------------------------------------------------------------------------------------------------------------------------------------------------------------------------------------------------------------------------------------------------------------------------------------------------------------------------------------------------------------------------------------------------------------------------------------------------------------------------------------------------------------------------------------------------------------------------------------------------------------------------------------------------------------------------------------------------------------------------------------------------------------------------------------------------------------------------------------------------------------------------------------------------------------------------------------------------------------------------------------------------------------------------------------------------------------|--------------------------------------------------------------------------------------------------------------------------------------------------------------------------------------------------------------------------------------------------------------------------------------------------------------------------------------------------------------------------------------------------------------------------------------|-----------------------------------------------------------------------------------------------------------------------------------------------------------------------------------------------------------------------------------------------------------------------------------------------------------------------------------------------------------------------------------------------------------------------------------------------------------------------------------------------------------------------------------------------------------------------------------------------------------------------------------------------------------------------------------------------------------------------------------------------------------------------------------------------------------------------------------------------------------------------------------------------------------------------------------------------------------------------------------------------------------------------------------------------------------------------------------------------------------------------------------------------------------------------------|-------------------------------------------------------------------------------------------------------------------------------------------------------|
| The Matrix includes only those areas that local governments identified as areas with aspirations in the profile  2040 Design: Existing design type defined in the 2040 Growth Concept (central city, corridor, employment area, regional center, town center).  Activity level goal: The level of activity dentified by a local government in its local aspiration submission, using the activity spectrum included in Metro's State of the Centers Report. This level of activity indicates the hours of activity desired or the type of community that a local government seeks to emulate. The Matrix includes numerical targets if identified by the local aspiration.  Current development: This is defined in the state of the Centers Report using 2007 data from Environmental Systems Research Institute ESRI) and InfoUSA. | Existing or proposed investments largely using regional funds  Bus Transit: Bus and frequent bus services.  High-capacity transit: Light rail, rapid bus service, streetcar or other high capacity service, or other related facilities including park and ride lots and transit centers.  Highways and arterials: New road capacity or new access points to existing roads, including interchange access and safety improvements. In freight areas, these investments also include multi-modal freight, rail and air.  Transportation system management and operations: Technological enhancements such as traffic signal optimization, access management, or other efforts that serve to increase the capacity of the existing transportation system. Also includes Transportation Management Associations, targeted marketing and other efforts that serve to reduce demand for trips made by single-occupant vehicles.  Transit-oriented Development: Investments by Metro in mixed-use development projects (commercial and residential) near light rail and frequent bus service.  Grants: Grant funds administered by Metro to encourage redevelopment of existing communities, including brownfield assessment grants, Nature in Neighborhood grants, planning grants funded through the regional Construction Excise Tax, and other regional grant programs. | Those investments that require funding from local and regional sources and other partnerships  Enhanced pedestrian, bicycle and trail environment: Landscaping, median or curb extensions, sidewalks, bikeways, boulevard retrofits, trails.  Utilities and civic infrastructure: Includes sewer, water and stormwater pipes and facilities as well as civic infrastructure including schools, libraries and other public buildings. | Existing or proposed actions largely requiring investments by local governments  Local streets and connectors: New street connections, new local road capacity, realignments of existing residential streets and arterials.  Supportive code: Mixed-use zoning or multi-family development zoning in centers, streamlined processes or other efficiencies in development permitting and inspections, bonuses or incentives that are included in code.  Parking strategies: Shared parking, changing minimum (or maximum) parking requirements for certain developments, providing structured or metered parking.  Financial incentives: Urban renewal, local improvement districts, business improvement districts, enterprise zones, main street programs, system development charge credits, variable system development charges, tax credits to support vertical housing development, other incentives financed by local general funds set in policy.  Direct project incentives: Land acquisition, joint development agreements, storefront improvement grants, marketing directed toward specific projects.  Local greenspaces: Local parks, trails and natural areas. | Collaboration: Active partnerships between property owners and the public sector, establishment of public/private partnerships to engage development. |