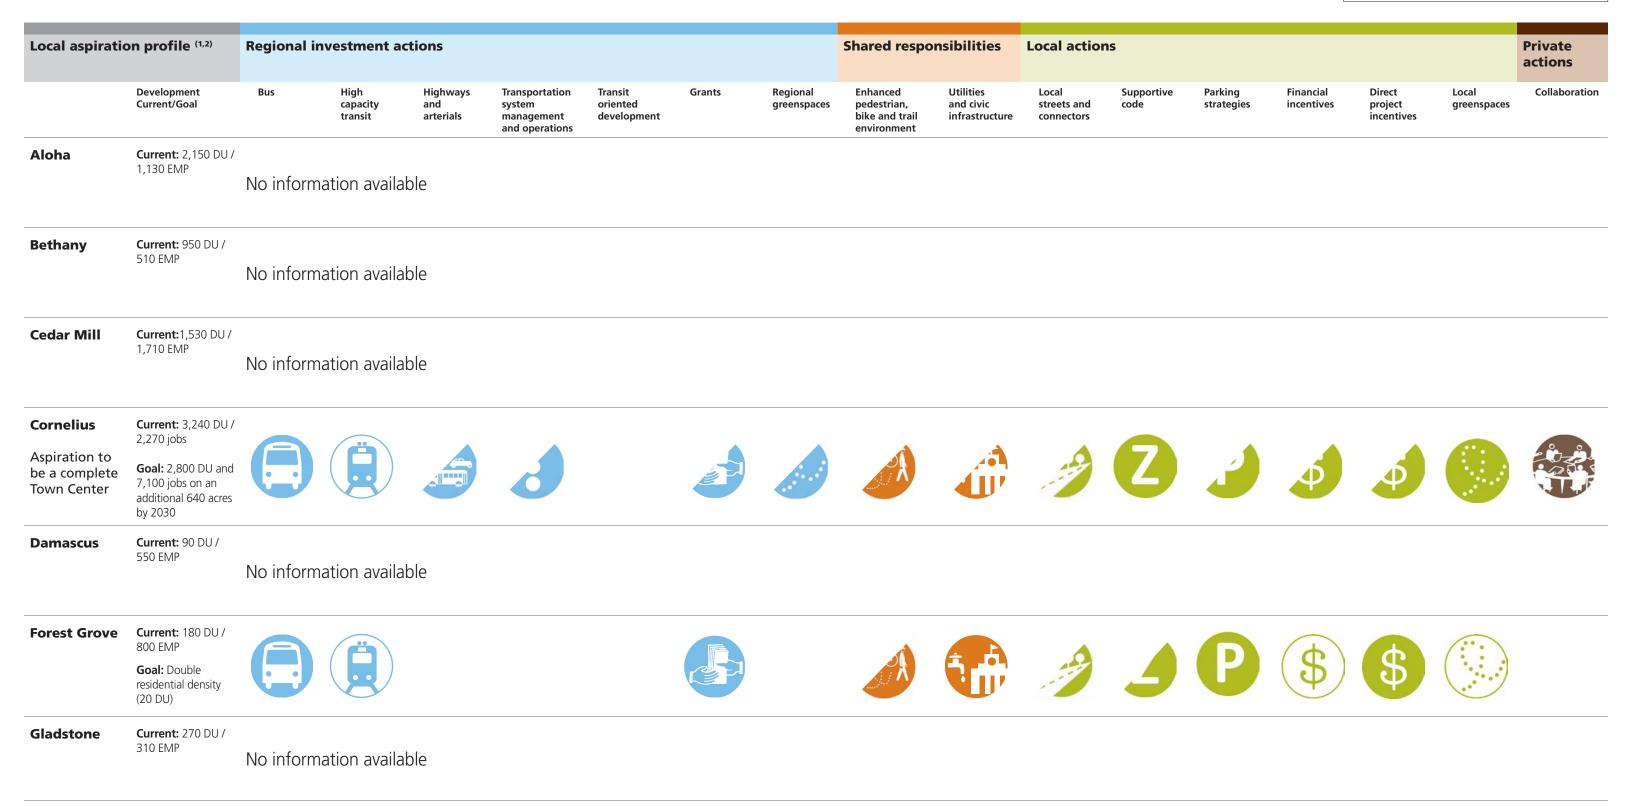

Achieving these aspirations require different types and amounts of investments by local governments, Metro and the private sector in order to achieve on-the-ground results. To better understand what is needed to fulfill these aspirations, Metro summarized the needs identified by local governments for 16 different types of investments in five community design types described in the 2040 Growth Concept: central city (Downtown Portland), corridors, employment areas (including industrial areas), town centers and regional centers in an Investment Matrix. This Investment Matrix, will inform local and regional policy and investment decisions and longer term efforts to refine tools that assist with the achievement of these aspirations.

Information presented on the matrix reflects the stated aspirations of local cities and counties for where and how they desire to grow. In cases where a local government specified goals of certain numbers of new households or jobs desired, those numbers are indicated. In most cases, the local aspirations were described in more qualitative terms, often referring to the level of activity desired – active 18 hours per day, for example, or the look of a place, similar to Sellwood or Hillsdale. These references were included in the matrix when the information was available.

#### Local governments identified investments needed to achieve their aspirations.

The Investment Matrix highlights areas in the region that are the focus of future employment and residential development. The matrix includes four distinct sections: regional investments, local investments, shared responsibilities and private actions.

Each icon represents some form of investment.

**Solid** icons representing existing investments

**Hollow** icons represent investments that are proposed, committed or under consideration.

**Half** solid icons reflect that some investments have been completed and more are needed.

## **Investing in Great Places matrix | Definitions**

areas and trails funded through regional bond

measures or other regional funds.

| Local aspiration profile                                                                                                                                                                                                                                                                                                                                                                                                                                                                                                                                                                                                                                                                                                                                                                                                             | Regional investment actions                                                                                                                                                                                                                                                                                                                                                                                                                                                                                                                                                                                                                                                                                                                                                                                                                                                                                                                                                                                                                                                                                                                                                                                                                                                                                                                                           | Shared responsibilities                                                                                                                                                                                                                                                                                                                                                                                                              | Local actions                                                                                                                                                                                                                                                                                                                                                                                                                                                                                                                                                                                                                                                                                                                                                                                                                                                                                                                                                                                                                                                                                                                                                               | Private actions                                                                                                                                       |
|--------------------------------------------------------------------------------------------------------------------------------------------------------------------------------------------------------------------------------------------------------------------------------------------------------------------------------------------------------------------------------------------------------------------------------------------------------------------------------------------------------------------------------------------------------------------------------------------------------------------------------------------------------------------------------------------------------------------------------------------------------------------------------------------------------------------------------------|-----------------------------------------------------------------------------------------------------------------------------------------------------------------------------------------------------------------------------------------------------------------------------------------------------------------------------------------------------------------------------------------------------------------------------------------------------------------------------------------------------------------------------------------------------------------------------------------------------------------------------------------------------------------------------------------------------------------------------------------------------------------------------------------------------------------------------------------------------------------------------------------------------------------------------------------------------------------------------------------------------------------------------------------------------------------------------------------------------------------------------------------------------------------------------------------------------------------------------------------------------------------------------------------------------------------------------------------------------------------------|--------------------------------------------------------------------------------------------------------------------------------------------------------------------------------------------------------------------------------------------------------------------------------------------------------------------------------------------------------------------------------------------------------------------------------------|-----------------------------------------------------------------------------------------------------------------------------------------------------------------------------------------------------------------------------------------------------------------------------------------------------------------------------------------------------------------------------------------------------------------------------------------------------------------------------------------------------------------------------------------------------------------------------------------------------------------------------------------------------------------------------------------------------------------------------------------------------------------------------------------------------------------------------------------------------------------------------------------------------------------------------------------------------------------------------------------------------------------------------------------------------------------------------------------------------------------------------------------------------------------------------|-------------------------------------------------------------------------------------------------------------------------------------------------------|
| The Matrix includes only those areas that local governments identified as areas with aspirations in the profile  2040 Design: Existing design type defined in the 2040 Growth Concept (central city, corridor, employment area, regional center, town center).  Activity level goal: The level of activity dentified by a local government in its local aspiration submission, using the activity spectrum included in Metro's State of the Centers Report. This level of activity indicates the hours of activity desired or the type of community that a local government seeks to emulate. The Matrix includes numerical targets if identified by the local aspiration.  Current development: This is defined in the state of the Centers Report using 2007 data from Environmental Systems Research Institute ESRI) and InfoUSA. | Existing or proposed investments largely using regional funds  Bus Transit: Bus and frequent bus services.  High-capacity transit: Light rail, rapid bus service, streetcar or other high capacity service, or other related facilities including park and ride lots and transit centers.  Highways and arterials: New road capacity or new access points to existing roads, including interchange access and safety improvements. In freight areas, these investments also include multi-modal freight, rail and air.  Transportation system management and operations: Technological enhancements such as traffic signal optimization, access management, or other efforts that serve to increase the capacity of the existing transportation system. Also includes Transportation Management Associations, targeted marketing and other efforts that serve to reduce demand for trips made by single-occupant vehicles.  Transit-oriented Development: Investments by Metro in mixed-use development projects (commercial and residential) near light rail and frequent bus service.  Grants: Grant funds administered by Metro to encourage redevelopment of existing communities, including brownfield assessment grants, Nature in Neighborhood grants, planning grants funded through the regional Construction Excise Tax, and other regional grant programs. | Those investments that require funding from local and regional sources and other partnerships  Enhanced pedestrian, bicycle and trail environment: Landscaping, median or curb extensions, sidewalks, bikeways, boulevard retrofits, trails.  Utilities and civic infrastructure: Includes sewer, water and stormwater pipes and facilities as well as civic infrastructure including schools, libraries and other public buildings. | Existing or proposed actions largely requiring investments by local governments  Local streets and connectors: New street connections, new local road capacity, realignments of existing residential streets and arterials.  Supportive code: Mixed-use zoning or multi-family development zoning in centers, streamlined processes or other efficiencies in development permitting and inspections, bonuses or incentives that are included in code.  Parking strategies: Shared parking, changing minimum (or maximum) parking requirements for certain developments, providing structured or metered parking.  Financial incentives: Urban renewal, local improvement districts, business improvement districts, enterprise zones, main street programs, system development charge credits, variable system development charges, tax credits to support vertical housing development, other incentives financed by local general funds set in policy.  Direct project incentives: Land acquisition, joint development agreements, storefront improvement grants, marketing directed toward specific projects.  Local greenspaces: Local parks, trails and natural areas. | Collaboration: Active partnerships between property owners and the public sector, establishment of public/private partnerships to engage development. |