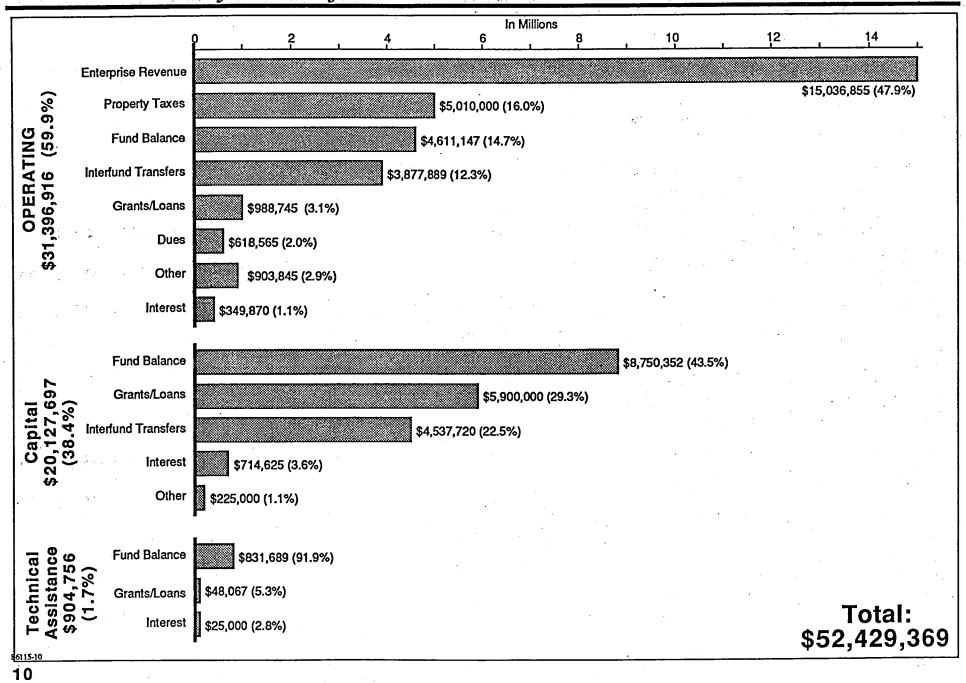

vernments and transportation activities will include regional light rail studies and coordination of the state's highway and transit needs study.

Completion and implementation of the Data Processing Plan, including hardware and software acquisition, is proposed, as well as continued improvements in our personnel system. In order to assure a more effective legislative and local government program, a Director of Legislative Services position is proposed.

In summary, the proposed FY 1986-87 budget contains resources which will accomplish significant programs for Metro. There are no new funds being proposed. The three new funds which were recently established -- Convention, Trade, and Spectator Facilities; Rehabilitation and Enhancement; and Insurance -- are

### Where the money comes from





**5-9** 

# Budget Summary

|                            | General   | Building<br>Management | Intergov'tal<br>Resource | Zoo<br>Operation | 2co<br>Capital | Solid<br>Waste<br>Operation | Solid<br>Waste<br>Capital | Solid<br>Waste<br>Debt<br>Service |
|----------------------------|-----------|------------------------|--------------------------|------------------|----------------|-----------------------------|---------------------------|-----------------------------------|
| Resources                  |           |                        |                          |                  |                |                             |                           |                                   |
| Dues                       | 618,565   | <u> </u>               | 0