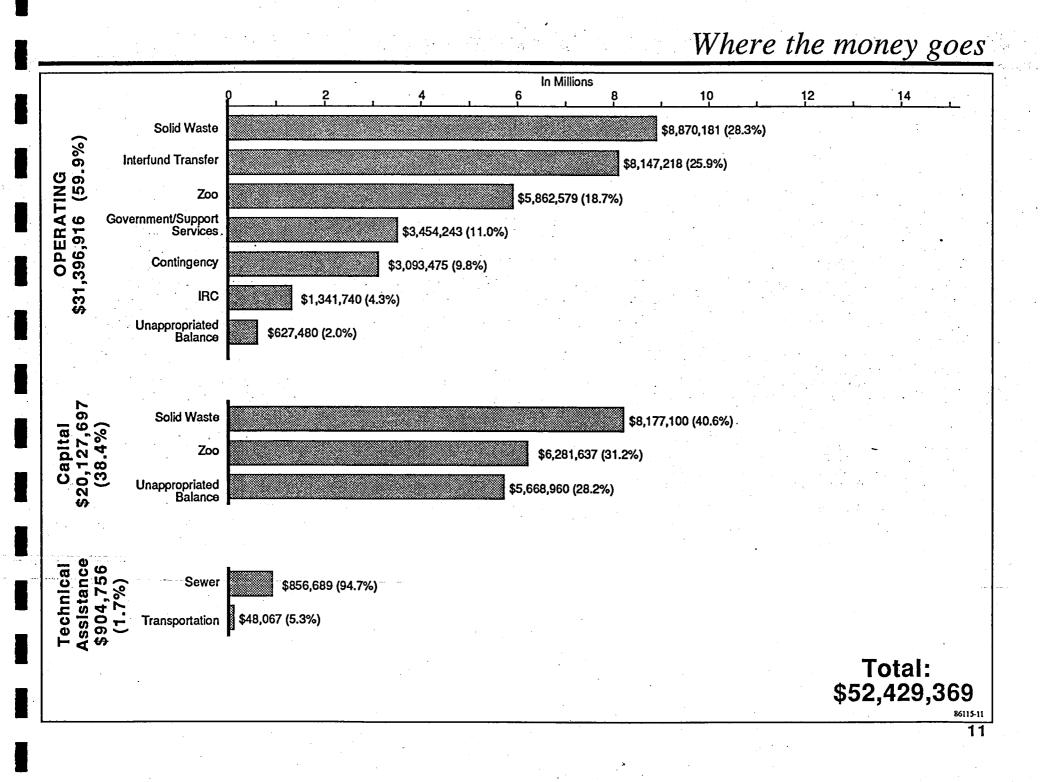

| 0                         |                                   |
| * Contingency              | 102,792   | 75,000                 | 34,970                   | 346,011          | 271,651        | 2,267,307                   | 0                         | 0                                 |
| Unappropriated Balance     | 63,334    | 0                      | 16,750                   | 531,091          | 2,583,760      | 0                           | 0                         | 0                                 |
| Total Requirements         | 2,895,290 | 771,518                | 1,884,650                | 9,632,569        | 8,865,397      | 14,769,105                  | 6,080,000                 | 1,207,100                         |

5660B/257-17 03/20/86

<sup>86115-12</sup> 12



# Budget Comparison

| DPERATIONS<br>General Government<br>Council<br>Executive Management<br>Public Affairs<br>Finance & Administration<br>Building Management<br>Insurance<br>Rehabilitation & Enhancement<br>Transfers, Contingency and<br>Unappropriated Balance<br>Subtotal<br>Intergovernmental Resource Center<br>Office of the Administrator<br>Transportation<br>Development Services<br>Data Services<br>Criminal Justice<br>Transfers & Contingency<br>Convention, Trade, and Spectator<br>Facilities<br>Subtotal<br>Methane Gas<br>Too Operations<br>Subtotal | 128,667<br>289,108 |         |                         |        |                             |           |
|-------------------------------------------------------------------------------------------------------------------------------------