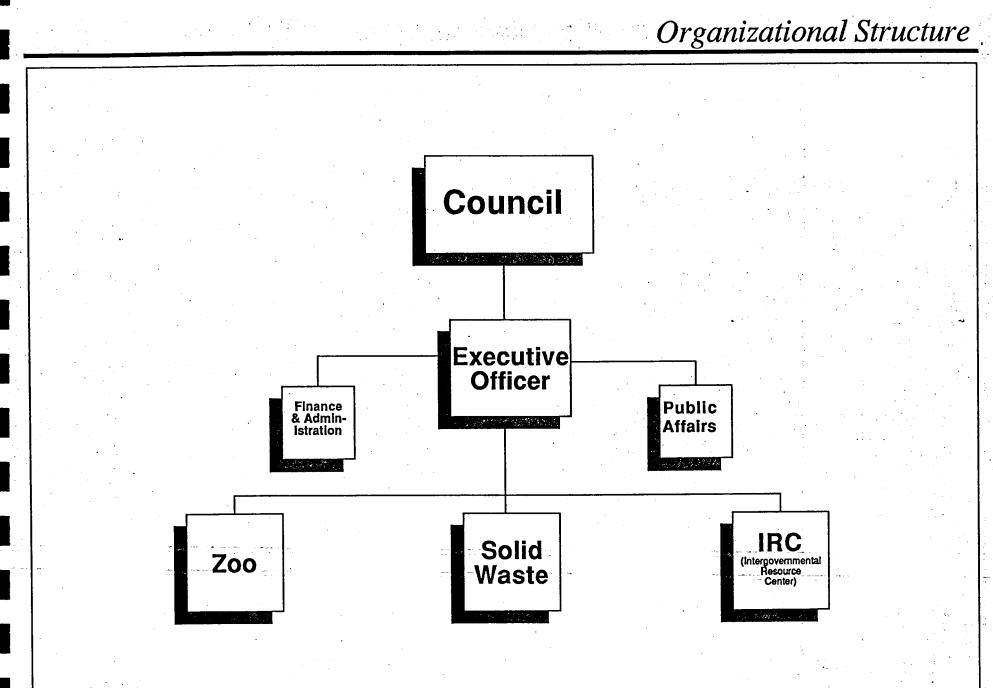

rnments and transportation activities will include regional light rail studies and coordination of the state's highway and transit needs study.

Completion and implementation of the Data Processing Plan, including hardware and software acquisition, is proposed, as well as continued improvements in our personnel system. In order to assure a more effective legislative and local government program, a Director of Legislative Services position is proposed.

In summary, the proposed FY 1986-87 budget contains resources which will accomplish significant programs for Metro. There are no new funds being proposed. The three new funds which were recently established -- Convention, Trade, and Spectator Facilities; Rehabilitation and Enhancement; and Insurance -- are

### Where the money comes from





**5-9** 

# Budget Summary

|                            | General   | Building<br>Management | Intergov'tal<br>Resource | Zoo<br>Operation | 2co<br>Capital | Solid<br>Waste<br>Operation | Solid<br>Waste<br>Capital | Solid<br>Waste<br>Debt<br>Service |
|----------------------------|-----------|------------------------|--------------------------|------------------|----------------|-----------------------------|---------------------------|-----------------------------------|
| Resources                  |           |                        |                          |                  |                |                             |                           |                                   |
| Dues                       | 618,565   | <u> </u>               | 0                        |