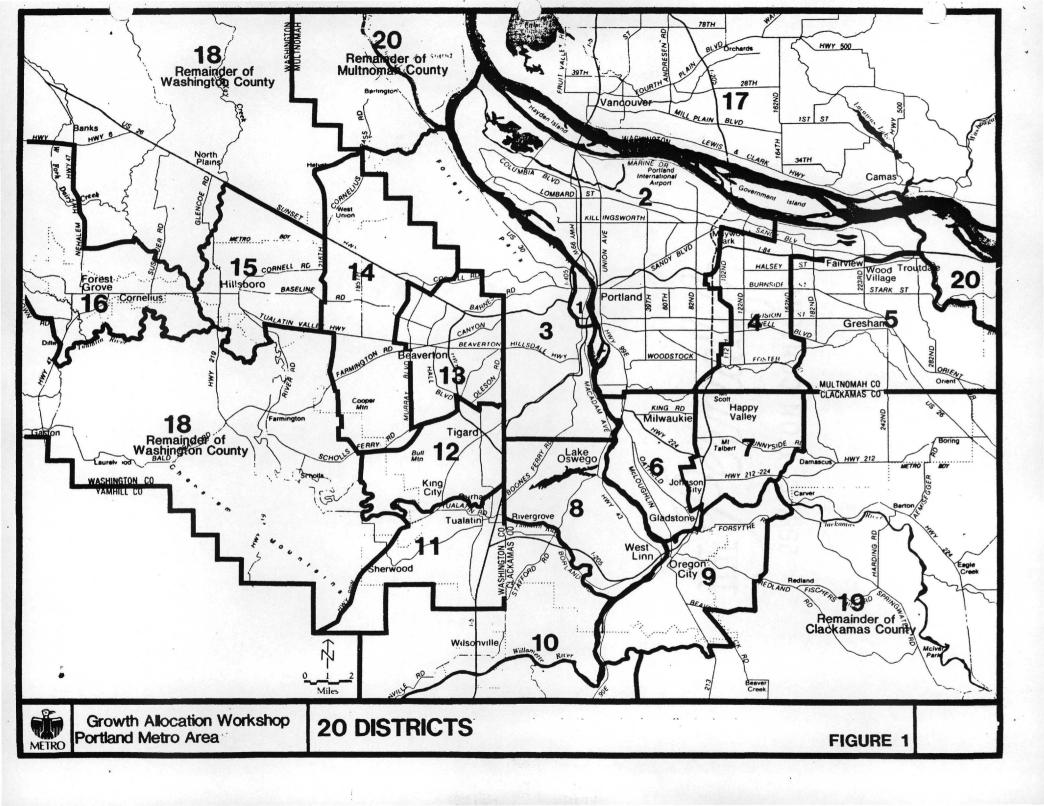

Center area and the Columbia-South Shore area. Growth in Clackamas County is expected to be concentrated in the Clackamas Town Center and Highway 212/224 areas. Washington County is expected to see strong growth with existing trends, availability of desirable serviced land in large lots, very aggressive marketing by the private and quasi-public sectors, and an expected trend towards moving from a bedroom community to a more balanced community supplying the This growth is expected primarily in the Beaverton-Aloha-Hillsboro corridor. Clark County is also expected to experience significant growth with an assist from the I-205 completion, a supportive tax structure and aggressive Table 1, Exhibit "A," Resolution No. shows the outcome of the allocation process.

KL/srb 1989C/396-2 09/12/84





EXH T A
Table 1

| TOTAL EMPLOYMENT |        |        |        |  | TOTAL POPULATION |         |         |        |
|------------------|--------|--------|--------|--|------------------|---------|---------|--------|
| DIST             | 1983   | 2005   | CHANGE |  | DIST             | 1983    | 2005    | CHANGE |
| 1                | 80430  | 117990 | 37560  |  | 1                | 11000   | 11988   | 988    |
| 7                | 150620 | 184220 | 33600  |  | 2                | 314000  | 321119  | 7119   |
| 2<br>3           | 61740  | 72520  | 10780  |  | 2 3              | 79280   | 93473   | 14193  |
| 4                | 19810  | 24910  | 5100   |  | 4                | 70600   | 100218  | 29618  |
| 5                | 21660  | 32600  | 10940  |  | 5                | 85180   | 127462