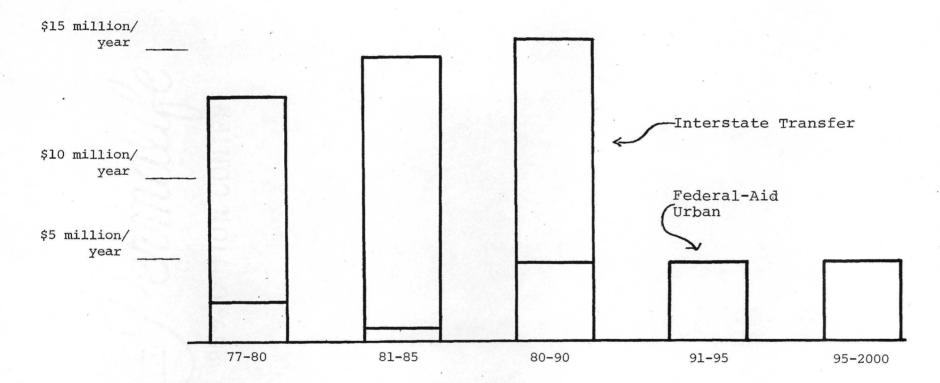

OMPARISON: Reconstruction cost after failure vs adequate maintenance

|                  | One time Reconstruction Cost per Mile | 20 year maintenance<br>and Overlay Cost<br>Per Mile |
|------------------|---------------------------------------|-----------------------------------------------------|
| 5-lane arterial  | \$1.76 million                        | \$227,600                                           |
| 3-lane collector | 1.25 million                          | 165,400                                             |
| 2-lane local     | 1.13 million                          | 101,100                                             |



HIGHWAY MAINTENANCE NEED: \$62 million/

way life @ 15-20

years

PORTLAND AREA COMPARISON OF MAINTENANCE NEED AND EXPENDITURE FOR CITIES AND COUNTIES



#### ANNUAL CAPITAL FUNDING AVAILABLE FOR LOCAL ROADS IN PORTLAND AREA

#### UNFUNDED NEED:

\$100 million + for reconstruction \$300 million + for modernization

## HISTORICAL GROWIH IN DEDICATED HIGHWAY REVENUES AND PROPOSED INCREASE



ACC: 1mk 8-8-84

#### TPAC CITIZEN APPLICANTS

1. JOHN AYER 15259 S. E. River Road Oak Grove, OR 97268

Mr. Ayers lives in Clackamas County and is an automotive recreational vehicle sales service representative. He has served on the Clackamas County Citizen Involvement Advisory Committee and is currently involved with the Clackamas County Concerned Citizens. He is interested in serving on TPAC to present a practical way of solving tri-county transportation problems and believes he has ideas and information that is different from the experts.

2. RAYMOND