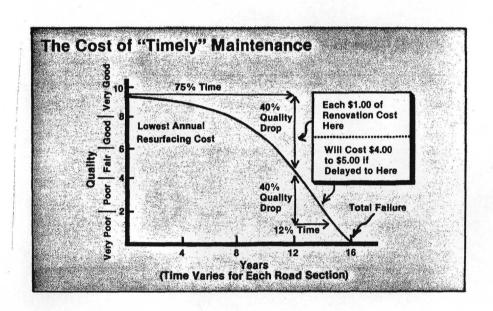

oad fund now.

#### RECOMMENDATION

We endorse such a study to include local bridge needs.

5. A proposal to change the gas tax to a variable base (to address inflation).

Such a proposal is very important. The problem is not just to meet the need today but ensure that funding base doesn't erode with continued inflation and improved fuel efficiency.

In summary, we are suggesting that an adequately funded local road system is a high state priority along with the state system. The state and federal governments have worked hard to address the needs of the state system over the past several years with a 40 percent increase in funding. The same increase has not been realized to date by local governments. We are asking for the same attention to addressing the local problem.

AC/gl 1853C/391-6



# COST COMPARISON: Reconstruction cost after failure vs adequate maintenance

|                  | One time Reconstruction Cost per Mile | 20 year maintenance<br>and Overlay Cost<br>Per Mile |
|------------------|---------------------------------------|-----------------------------------------------------|
| 5-lane arterial  | \$1.76 million                        | \$227,600                                           |
| 3-lane collector | 1.25 million                          | 165,400                                             |
| 2-lane local     | 1.13 million                          | 101,100                                             |



HIGHWAY MAINTENANCE NEED: \$62 million/

way life @ 15-20

years

PORTLAND AREA COMPARISON OF MAINTENANCE NEED AND EXPENDITURE FOR CITIES AND