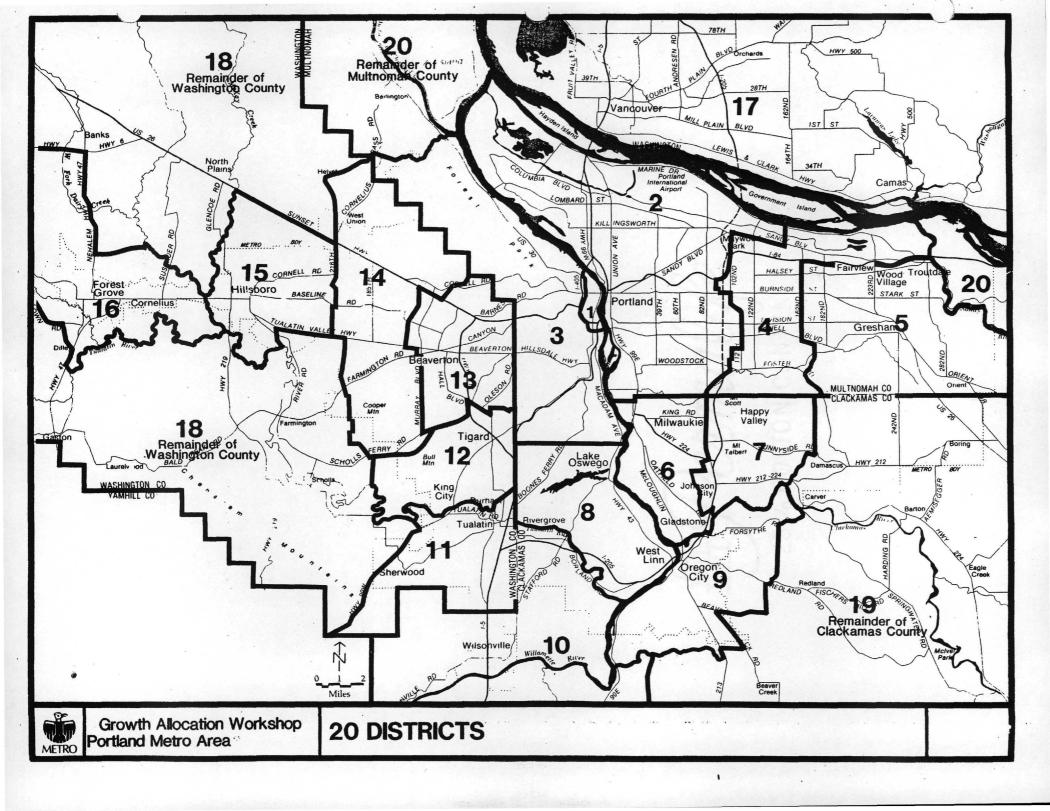

0                       | 14          | 6520   | 16500  | 9980   |
| 15                           | 9010   | 17200  | 8190                        | 15          | 2985   | 6625   | 3640   |
| 16                           | 5530   | 8810   | 3280                        | 16          | 2440   | 4500   | 2060   |
| 18                           | 7050   | 8910   | 1860                        | 18          | 360    | 600    | 240    |
| WASHCO                       | 69160  | 107600 | 38440                       | WASHCO      | 33900  | 60500  | 26600  |
| CLARKCO                      | 59710  | 98000  | 38290                       | CLARKCO     | 17000  | 24200  | 7200   |
| SMSA                         | 367100 | 498605 | 131505                      | SMSA        | 156820 | 231770 | 74950  |





METROPOLITAN SERVICE DISTRICT 527 S.W. HALL ST., PORTLAND, OREGON 97201 503 221-1646 Providing Zoo, Transportation, Solid Waste and other Regional Services

Date:

September 6, 1984

To:

**JPACT** 

From:

Andrew C. Cotugno, Transportation Director

AC

Regarding:

Status of State Gas Tax Proposals

Attached for your information is the testimony presented to the House Task Force on State and Local Road Funding resulting from the JPACT action of August 9. The testimony includes the recommendation for a 2-cent gas tax plus weight-mile tax dedicated to cities and counties and is expanded to include more information on the magnitude of need for road funding in the metropolitan area. Presentations were also made to the Task Force providing more detailed information by Wes Myllenbeck (Washi