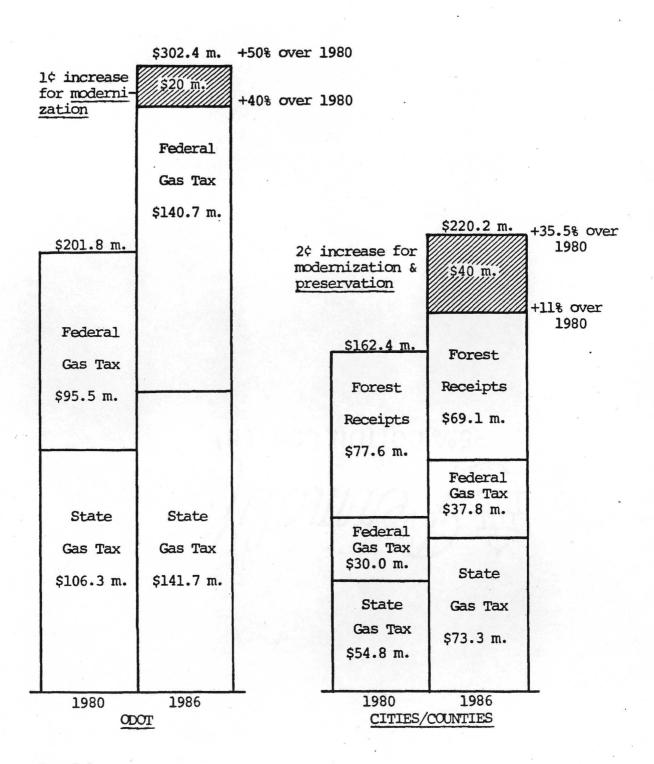

-----|-----------------------------------------------------|
| 5-lane arterial  | \$1.76 million                        | \$227,600                                           |
| 3-lane collector | 1.25 million                          | 165,400                                             |
| 2-lane local     | 1.13 million                          | 101,100                                             |



HIGHWAY MAINTENANCE NEED: \$62 million/

way life @ 15-20

years

PORTLAND AREA COMPARISON OF MAINTENANCE NEED AND EXPENDITURE FOR CITIES AND COUNTIES



#### ANNUAL CAPITAL FUNDING AVAILABLE FOR LOCAL ROADS IN PORTLAND AREA

#### UNFUNDED NEED:

\$100 million + for reconstruction \$300 million + for modernization

## HISTORICAL GROWIH IN DEDICATED HIGHWAY REVENUES AND PROPOSED INCREASE



ACC: 1mk 8-8-84

#### TPAC CITIZEN APPLICANTS

1. JOHN AYER 15259 S. E. River Road Oak Grove, OR 97268

Mr. Ayers lives in Clackamas County and is an automotive recreational vehicle sales service representative. He has served on the Clackamas County Citizen Involvement Advisory Committee and is currently involved with the Clackamas County Concerned Citizens. He is interested in serving on TPAC to present a practical way of solving tri-county transportation problems and believes he has ideas and information that is different from the experts.

2. RAYMOND J. BARTEL 18598 S. Lyons Road Oregon City, OR 97045

Mr. Bartel is an architect and planner. He is active in many civic and business organizations in Clackamas County including; the North Clackamas Chamber of Commerce, the Milwaukie Profe