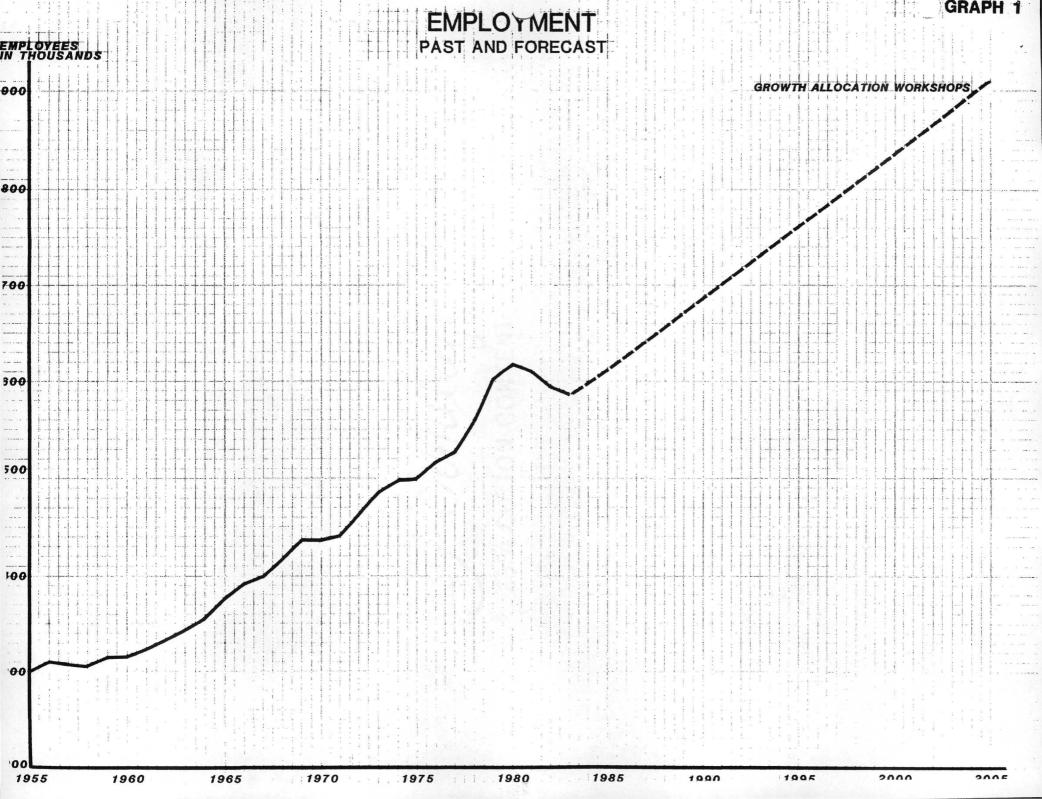

yd Center area and the Columbia-South Shore area. Growth in Clackamas County is expected to be concentrated in the Clackamas Town Center and Highway 212/224 areas. Washington County is expected to see strong growth with existing trends, availability of desirable serviced land in large lots, very aggressive marketing by the private and quasi-public sectors, and an expected trend towards moving from a bedroom community to a more balanced community supplying the This growth is expected primarily in the Beaverton-Aloha-Hillsboro corridor. Clark County is also expected to experience significant growth with an assist from the I-205 completion, a supportive tax structure and aggressive Table 1, Exhibit "A," Resolution No. shows the outcome of the allocation process.

KL/srb 1989C/396-2 09/12/84





EXH T A
Table 1

| TOTAL EMPLOYMENT |        |        |        |  | TOTAL POPULATION |         |         |        |
|------------------|--------|--------|--------|--|------------------|---------|---------|--------|
| DIST             | 1983   | 2005   | CHANGE |  | DIST             | 1983    | 2005    | CHANGE |
| 1                | 80430  | 117990 | 37560  |  | 1                | 11000   | 11988   | 988    |
| 7                | 150620 | 184220 | 33600  |  | 2                | 314000  | 321119  | 7119   |
| 2<br>3           | 61740  | 72520  | 10780  |  | 2 3              | 79280   | 93473   | 14193  |
| 4                | 19810  | 24910  | 5100   |  | 4                | 70600   | 100218  | 29618  |
| 5                | 21660  | 32600  | 10940  |  | 5                | 85180   | 127462