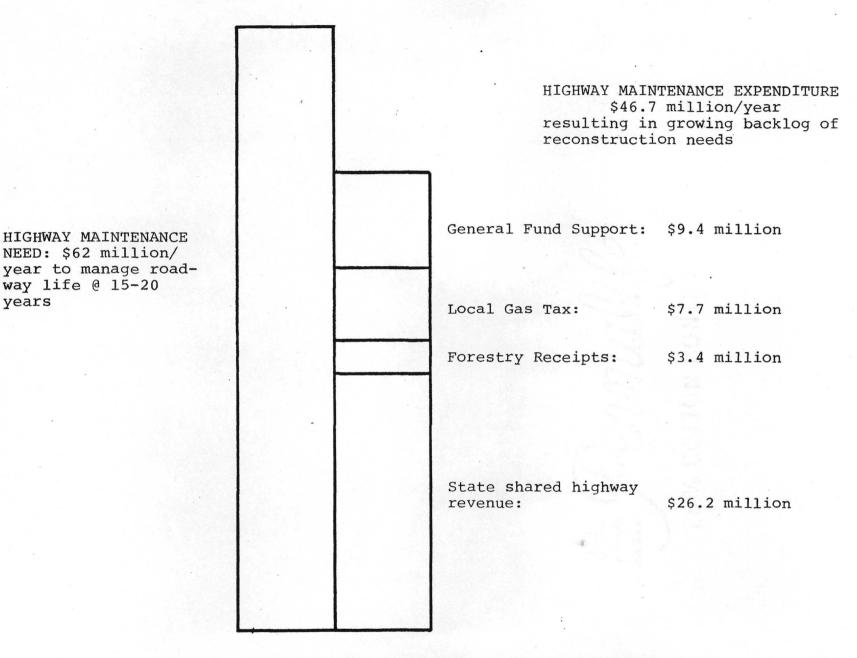

e has not been realized to date by local governments. We are asking for the same attention to addressing the local problem.

AC/gl 1853C/391-6



# COST COMPARISON: Reconstruction cost after failure vs adequate maintenance

|                  | One time Reconstruction Cost per Mile | 20 year maintenance<br>and Overlay Cost<br>Per Mile |
|------------------|---------------------------------------|-----------------------------------------------------|
| 5-lane arterial  | \$1.76 million                        | \$227,600                                           |
| 3-lane collector | 1.25 million                          | 165,400                                             |
| 2-lane local     | 1.13 million                          | 101,100                                             |



HIGHWAY MAINTENANCE NEED: \$62 million/

way life @ 15-20

years

PORTLAND AREA COMPARISON OF MAINTENANCE NEED AND EXPENDITURE FOR CITIES AND COUNTIES



#### ANNUAL CAPITAL FUNDING AVAILABLE FOR LOCAL ROADS IN PORTLAND AREA

#### UNFUNDED NEED:

\$100 million + for reconstruction \$300 million + for modernization

## HISTORICAL GROWIH IN DEDICATED HIGHWAY REVENUES AND PROPOSED INCREASE



ACC: 1mk 8-8-84

#### TPAC CITIZEN APPLICANTS

1. JOHN AYER 15259 S. E. River Road Oak Grove, OR 97268

Mr. Ayers lives in Clackamas County and is an automotive recreational vehicle sales service representative. He has served on the Clackamas County Citizen Involvement Advisory Committee and is currently involved with the Clackamas County Concerned Citizens. He is interested in serving on TPAC to prese