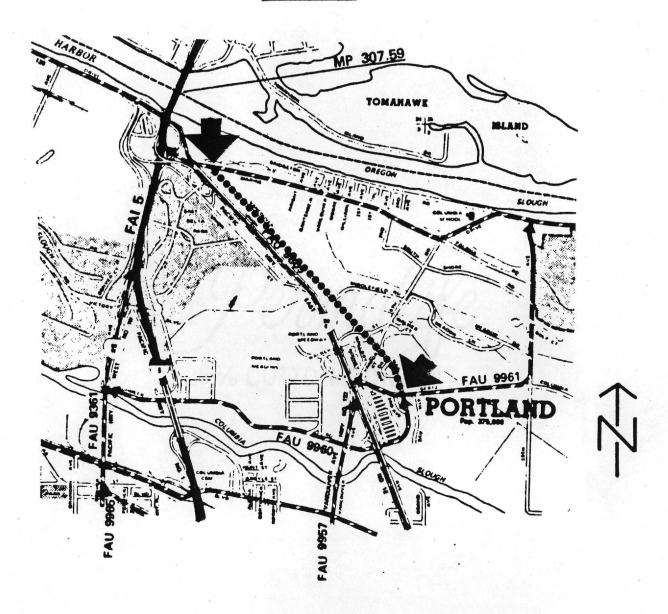

Add the following local street as collector:

N. Vancouver Way - N. Gertz Road to Marine Drive

Background: N. Vancouver Way, which provides access to property north of Union Avenue between N. Gertz Road (FAU 9961) and Marine Drive (FAU 9962) is not on the Federal Aid System. Vancouver Way is classified in the Portland Arterial Street Classification Policy (ASCP) as a neighborhood collector street, a minor transit street and a bicycle route. The ASCP also lists the area, served by Vancouver Way, as a truck district.

The City of Portland is requesting extension of the FAU designation on N. Vancouver Way (FAU 9960) to include the portion between N. Gertz Road and N. Marine Drive. The City is requesting this change at this time because the City has proposed an FAIX project for Vancouver Way between Union Avenue and Marine Drive.

b. N. Vancouver Way - Union Avenue to Marine Drive:

The objectives of this project are to eliminate problems resulting from flooding and poor pavement and base conditions on the N. Vancouver Way Truck

Route, improve access to adjacent truck service industry, and provide for bicycle access to Delta Park and 40-mile Loop Trail. This will be accomplished by reconstructing the roadway with storm drains to drainage ditches, and with curbs, sidewalks and extra-strength base and pavement to support truck loadings. The roadway will be over width to allow for bicycle use. The improvement will reduce vehicle damage resulting from potholes, reduce vibration and noise for homes near the south end of the project, improve bicycle access between the 40-mile Loop Trail, Delta Park and the City Bicycle Route Network, reduce maintenance cost due to removal of water from roadway sub-base, and provide extra-strength pavement for trucks.