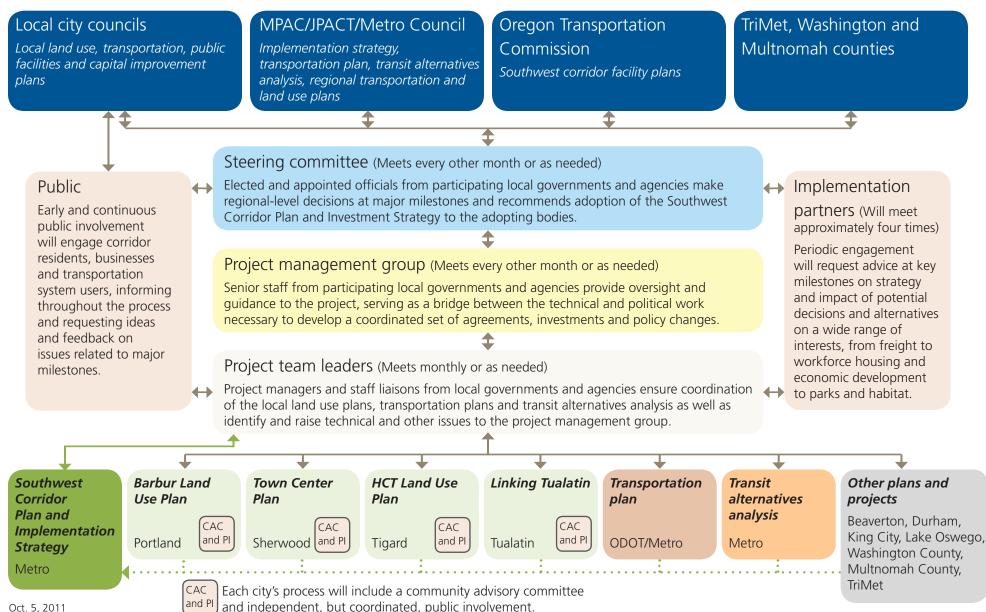

## SOUTHWEST CORRIDOR PLAN

## **Decision-making structure**

## with summary of plans and agreements adopted by local governments, Metro and the Oregon Transportation Commission

The Southwest Corridor Plan will develop a coordinated set of component plans and an implementation strategy that identifies and prioritizes needed projects to support local aspirations consistent with regional and state goals and stimulate community and economic development, leveraging private investments and making efficient use of available resources. It will include changes to local, regional and state policies to support the strategy.