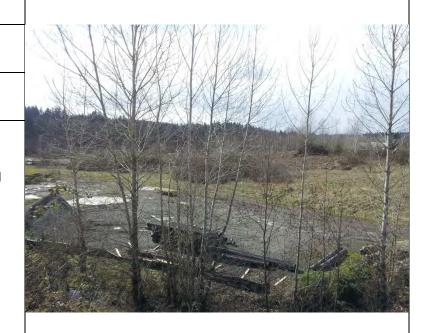

djacent to SE Capps Road.



Project Name: Regional Industrial Inventory Project - Site 29

Project Number: 1901-00

Client: Group MacKenzie Location: Clackamas, Oregon

Photo No: 3

Photo Date: March. 6, 2012

**Orientation:** Southwest

#### **Description:**

Clackamas Compost Products facility, at southwest portion of the site.



Photo No: 4

Photo Date: March. 6, 2012

**Orientation:** West-southwest

#### **Description:**

Former Clackamas Sand and Gravel pit, viewed from SE Wilde Road.



Project Name: Regional Industrial Inventory Project - Site 29

Project Number: 1901-00

Client: Group MacKenzie Location: Clackamas, Oregon

Photo No: 5

Photo Date: March. 6, 2012

**Orientation:** Southwest

#### **Description:**

Former Clackamas Sand and Gravel pit, viewed from SE Wilde Road.



Photo No: 6

Photo Date: March. 6, 2012

**Orientation:** West

#### **Description:**

Former Clackamas Sand and Gravel pit, viewed from SE Wilde Road.





## **Table of Contents**

| 1.0 | AERIAL PHOTOGRAPHY REVIEW            | 1 |
|-----|--------------------------------------|---|
|     | REVIEW OF DEQ FACILITY PROFILER      |   |
| 3.0 | SITE RECONNAISSANCE                  | 2 |
| 4.0 | FILE REVIEW                          | 2 |
| 5.0 | SUMMARY OF ENVIRONMENTAL CONDITIONS  | 2 |
| 6.0 | CONCEPTUAL REMEDIATION COST ESTIMATE | 3 |

#### **Attachments**

- A Aerial Photographs
- B Photograph Log

This Appendix presents a summary of information about environmental conditions at site 33.

1.0 Aerial Photography Review

A summary of historical activities at the site, based on a review of