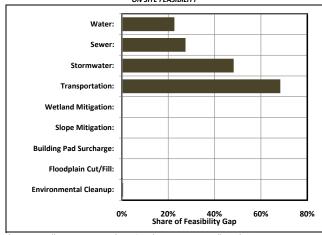

$0.30 Sewer: \$4,940,000 \$0.37 Off-Site \$8,687,500 \$0.64 Stormwater: Transportation: \$12,310,000 \$0.91 Wetland Mitigation: \$0 \$0.00 Slope Mitigation: \$0 \$0.00 Building Pad Surcharge: \$0 On Site \$0.00 Floodplain Cut/Fill Mitigation: \$0 \$0.00 Environmental Cleanup: \$82,500 \$0.01 Soft Costs: \$6,019,400 \$0.45 Time Costs: \$2,420,681 \$0.18 Threshold Return (Risk): \$9,029,100 \$0.67 TOTAL SITE DEVELOPMENT COSTS: \$47,566,181 \$3.53 INCOME/SALE ANALYSIS Estimated Value at Development Ready: \$79,765,995 \$5.92 MARKET FEASIBILITY ANALYSIS Residual Land Basis: \$32,199,814 \$2.39 Assumed Acquisition/Strike Price: \$60,648,588 \$4.50 Feasibility Gap/Surplus: (\$28,448,774) (\$2.11) MARKET TIME TO FEASIBILITY: 14.4 Years

# MARGINAL IMPACTS of SITE CONSTRAINTS ON SITE FEASIBILITY



<sup>\*</sup> Impacts will not sum to equal 100% as they are not mutually exclusive.

# **Economic and Fiscal Impact Analysis**

| FACILITY CHARACTERISTICS     |                   |
|------------------------------|-------------------|
| Build-Out Period:            | 15.0 Years        |
| Facility Size:               | 3,083,000 Sq. Ft. |
| Investment in Real Property: | \$334,890,000     |
| Use Type:                    | Clean Tech        |

#### **ECONOMIC IMPACT ANALYSIS FINDINGS**

| Average Annual Construction Impacts  |                    |                |                              |                             |
|--------------------------------------|--------------------|----------------|------------------------------|-----------------------------|
|