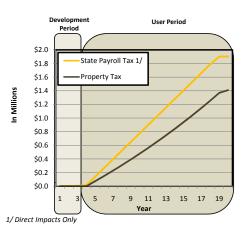

AL IMPACT ANALYSIS FINDINGS

### **Annual Fiscal Impacts at Full-Capacity**

|         | Payroll     | Property      |
|---------|-------------|---------------|
| Direct: | \$1,900,000 | \$1,400,000   |
| In/Ind: | \$3,100,000 | Not Available |
| Total:  | \$5,000,000 | \$1,400,000   |

"When fully developed, the project will support \$5 million in payroll tax and \$1.4 million in property taxes annually."

#### **Cumulative 20-Year Tax Creation**

|         | Payroll      | Property      |
|---------|--------------|---------------|
| Direct: | \$17,300,000 | \$11,600,000  |
| In/Ind: | \$27,600,000 | Not Available |
| Total:  | \$44,900,000 | \$11,600,000  |

"Over a 20-year period the project will create \$44.9 million in payroll tax revenue and \$11.6 million in property tax revenue."



# Site 37(B) Orr Family B

### Sherwood, Oregon

Business Park

# **Market Feasibility Analysis**

| PHYSICAL CHAP                      | RACTERISTICS                    |                    |                  |
|------------------------------------|---------------------------------|--------------------|------------------|
| Site Size:                         |                                 | 49.9 Acres         |                  |
| Net Developabl                     | e Size:                         | 29.59 A            | cres             |
| SITE DEVELOPI                      | MENT PARAMETERS                 |                    |                  |
| Site Developme                     | ent Timeline:                   | 25 Months          |                  |
|