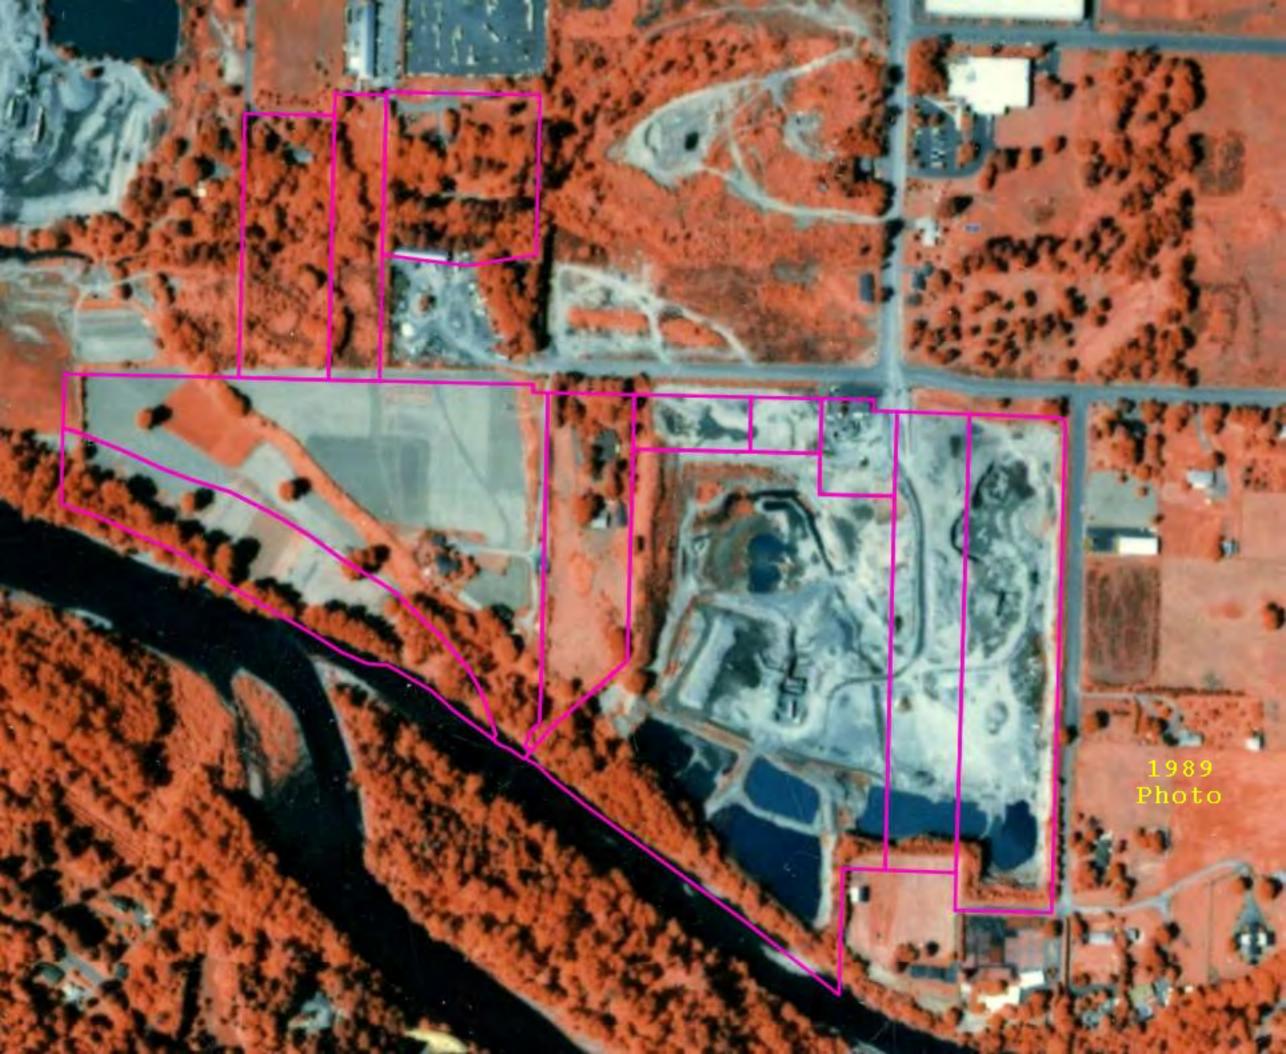

personnel would not be required. Furthermore, the need for future management of impacted soil would be removed.

### 6.0 Conceptual Remediation Cost Estimate

Based on the assumptions listed above, additional assessment is not required. The costs for removal and off-site disposal of impacted soil (assume 120 tons) would likely be in the range of \$25,000, including a small amount of post-removal soil sampling and analysis. Remediation, including sampling and analysis can be completed in less than three months. The remediation can be performed prior to or during redevelopment activities. Regardless of the timing of that work, properly trained personnel should be used to implement the work. No permitting is required to perform the listed remediation activities at the site.

























Project Name: Regional Industrial Inventory Project - Site 29

Project Number: 1901-00

Client: Group MacKenzie Location: Clackamas, Oregon

Photo No: 1

Photo Date: March. 6, 2012

Orientation: South

#### **Description:**

Unused dwelling/office adjacent to SE Capps Road.



Photo No: 2

Photo Date: March. 6, 2012

Orientation: South

#### **Description:**

Heavy equipment storage area adjacent to SE Capps Road.



Project Name: Regional Industrial Inventory Project - Site 29

Project Number: 1901-00

Client: Group MacKenzie Location: Clackamas, Oregon

Photo No: 3

Photo Date: March. 6, 2012

**Orientation:** Southwest

#### **Description:**

Clackamas Compost Products facility, at southwest portion of the site.



Photo No: 4

Photo Date: March. 6, 2012

**Orientation:** West-s