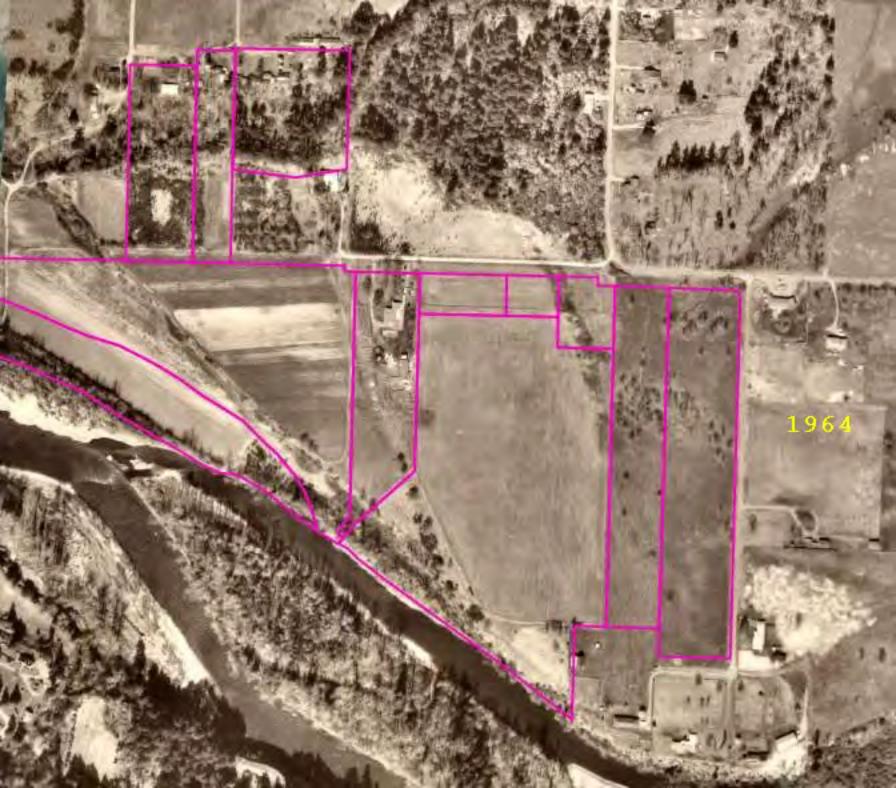

elopment personnel would not be required. Furthermore, the need for future management of impacted soil would be removed.

### 6.0 Conceptual Remediation Cost Estimate

Based on the assumptions listed above, additional assessment is not required. The costs for removal and off-site disposal of impacted soil (assume 120 tons) would likely be in the range of \$25,000, including a small amount of post-removal soil sampling and analysis. Remediation, including sampling and analysis can be completed in less than three months. The remediation can be performed prior to or during redevelopment activities. Regardless of the timing of that work, properly trained personnel should be used to implement the work. No permitting is required to perform the listed remediation activities at the site.

























Project Name: Regional Industrial Inventory Project - Site 29

Project Number: 1901-00

Client: Group MacKenzie Location: Clackamas, Oregon

Photo No: 1

Photo Date: March. 6, 2012

Orientation: South

#### **Description:**

Unused dwelling/office adjacent to SE Capps Road.



Photo No: 2

Photo Date: March. 6, 2012

Orientation: South

#### **Description:**

Heavy equipment storage area adjacent to SE Capps Road.



Project Name: Regional Industrial Inventory Project - Site 29

Project Number: 1901-00

Client: Group MacKenzie Location: Clackamas, Oregon

Photo No: 3

Photo Date: March. 6, 2012

**Orientation:** Southwest

#### **Description:**

Clackamas Compost Products facility, at southwest portion of the site.



Photo No: 4

Photo Date: March. 6, 2012

**Orientation:*