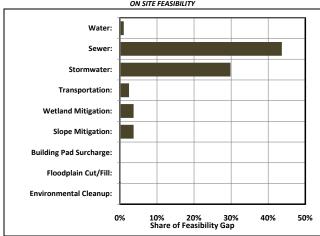

er: \$4,268,000 \$2.90 Off-Site \$2,914,000 \$1.98 Stormwater: Transportation: \$250,000 \$0.17 Wetland Mitigation: \$788,000 \$0.53 Slope Mitigation: \$342,000 \$0.23 On Site Building Pad Surcharge: \$0 \$0.00 Floodplain Cut/Fill Mitigation: \$0 \$0.00 Environmental Cleanup: \$15,000 \$0.01 Soft Costs: \$1,735,440 \$1.18 Time Costs: \$673,634 \$0.46 Threshold Return (Risk): \$2,342,844 \$1.59 TOTAL SITE DEVELOPMENT COSTS: \$13,429,118 \$9.12 INCOME/SALE ANALYSIS Estimated Value at Development Ready: \$4,908,251 \$3.33 MARKET FEASIBILITY ANALYSIS Residual Land Basis: (\$5.78) (\$8,520,867) Assumed Acquisition/Strike Price: \$6,629,396 \$4.50 Feasibility Gap/Surplus: (\$15,150,263) (\$10.28) MARKET TIME TO FEASIBILITY: 51.2 Years

# MARGINAL IMPACTS of SITE CONSTRAINTS ON SITE FEASIBILITY



<sup>\*</sup> Impacts will not sum to equal 100% as they are not mutually exclusive.

### **Economic and Fiscal Impact Analysis**

Build-Out Period: 9.0 Years
Facility Size: 620,000 Sq. Ft.
Investment in Real Property: \$59,856,000
Use Type: High Tech

#### ECONOMIC IMPACT ANALYSIS FINDINGS

| Average Annual Construction Impacts  |                    |              |                            |                            |
|--------------------------------------|--------------------|--------------|----------------------------|----------------------------|
|                                      |                    |              | Economic                   |                            |
|                                      |                    | Jobs         | Activity