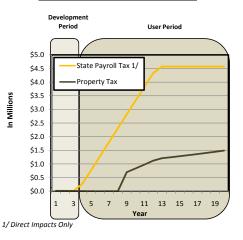

Volume 3 is one of four documents for the Regional Industrial Site Readiness Project. This volume presents the technical appendices that support Volumes 1 and 2. Volume 1 presents the complete Project analysis and findings. Volume 2 presents site specific details and results of the Project. The Project Executive Summary is the fourth document.