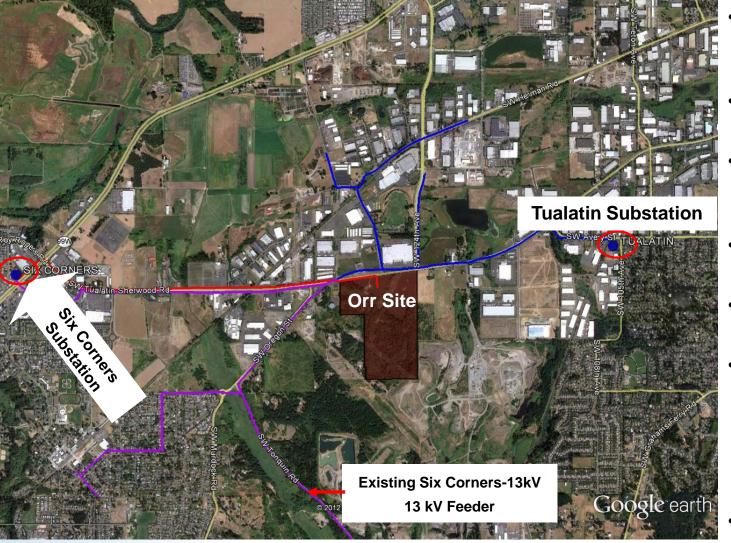

ected demand: 3 MW
- Currently served by Blue Lake Substation
- Existing transformer capacity up to 5 MW
- Existing feeder capacity up to 7 MW
- The Blue Lake-Toyo
   Tanso 13kV feeder will
   be extended to
   provide preferred
   service to the property.
- Project grade = 1



# Proposed Service for Coffee Creek Site 1

80.34 Acres, Wilsonville



- Projected use: General Manufacturing for Singles User and Business Park
- Projected demand: 6 MW
- Currently served by Coffee Creek Substation; almost on site
- Existing transformer capacity up to 12.5 MW
- Existing feeder capacity up to 5 MW
- To meet demand a new 13kV feeder will be constructed from an existing transformer at Coffee Creek Substation
- Project score = 2

# Proposed Service for Orr Family Farm

42.8 Acres, Sherwood/Tualatin



- Projected use: General Manufacturing
- Projected demand: 3 MW
- Currently served by Six Corners
   Substation
- Existing transformer capacity up to 3 MW
- Existing feeder capacity up to 4.5 MW
- To meet demand a proposed new feeder from Six Corners Substation would be constructed; shown in red to the site
- Project grade = 2

# Proposed Service for Hillsboro Urban Reserves 309.2 Acres, Hillsboro



- Projected use:
   Regionally/
   nationally scaled
   clean tech
   manufacturer;
   globally scaled clean
   tech campus
- Projected demand: 35 MW
- Will be served by the future Shute Substation at 35kV distribution voltage
- The proposed three feeders from Shute Substation are shown in red, blue, and purple
- Project grade = 3

#### Contact Us

## **Melissa Hunting**

**Theresa Taaffe**