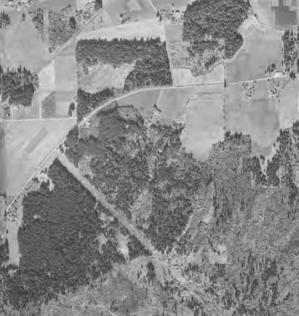

less than six months. Assuming AST/UST impacts are limited to soil, and not groundwater, remediation normally can be completed concurrent with site development activities. In some cases, overall UST/AST decommissioning and remediation costs can reduced by using equipment and personnel that have been mobilized for other general site preparation and development tasks. No permitting is required for assessment activities of for decommissioning of small unregulated residential/farm ASTs, although DEQ reporting is required for most UST work. If larger, regulated USTs are decommissioned, it will be necessary to notify DEQ prior to the decommissioning activities. In summary, based on the assumptions described above, the timeframe for assessment and remediation should be less than six months.























Project Name: Regional Industrial Inventory Project - Site 37

Client: Group MacKenzie **Project Number:** 1901-00 Location: Tualatin, Oregon

Photo No: 1

Photo Date: Dec. 27, 2011

Orientation: South

#### **Description:**

Agricultural area, dwelling, and accessory structures viewed from SW Tualatin-Sherwood Road.



Photo No: 2

Photo Date: Dec. 27, 2011

Orientation: Southeast

#### Description:

Agricultural area and dwelling viewed from SW Tualatin-Sherwood Road.



Project Name: Regional Industrial Inventory Project - Site 37

Client: Group MacKenzie **Project Number:** 1901-00 Location: Tualatin, Oregon

**Photo No:** 3

Photo Date: Dec. 27, 2011

Orientation: South

#### **Description:**

Agricultural area viewed from SW Tualatin-Sherwood Road.



**Photo No:**