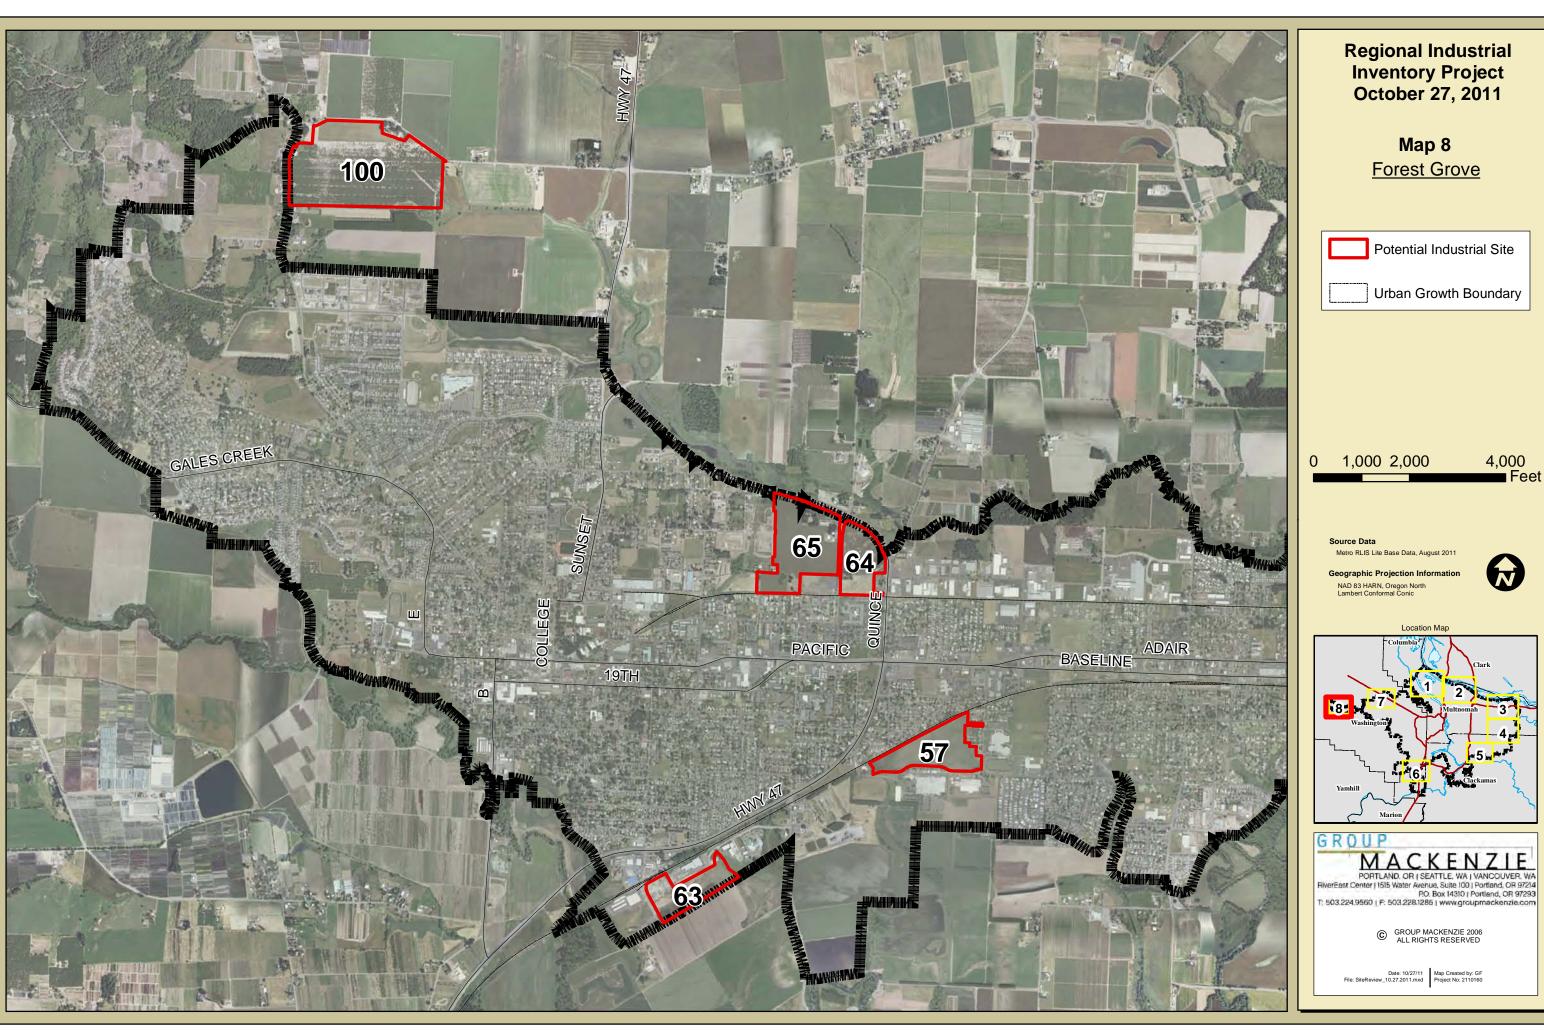

issioned and remediated (if releases have occurred) prior to development.                                                                    | \$30,000 to \$120,000                                           | 3-6 months                           |













Regional Industrial Inventory Project October 27, 2011

Map 5 Clackamas County

Potential Industrial Site

Urban Growth Boundary

0 1,050 2,100

4,200 Feet

Metro RLIS Lite Base Data, August 2011

Geographic Projection Information NAD 83 HARN, Oregon North Lambert Conformal Conic





PORTLAND. OR (SEATTLE, WA I VANCOUVER, WA RIVEREST Center | 1515 Water Avenue, Suite 100 | Portland, OR 97214 PO. Box 14310 | Portland, OR 97293 T: 503.224.9560 | F: 503.228.1285 | www.groupmackenzie.com

© GROUP MACKENZIE 2006 ALL RIGHTS RESERVED







Regional Industrial Inventory Project October 27, 2011

Forest Grove

Potential Industrial Site

Urban Growth Boundary

4,000 Feet





© GROUP MACKENZIE 2006 ALL RIGHTS RESERVED



#### **Table of Contents**

| 1.0 | AERIAL PHOTOGRAPHY REVIEW                                        | 1 |
|-----|------------------------------------------------------------------|---|
| 2.0 | REVIEW OF DEQ FACILITY PROFILER                                  | 2 |
| 3.0 | SITE RECONNAISSANCE                                              | 2 |
| 4.0 | FILE REVIEW                                                      | 2 |
| 5.0 | SUMMARY OF ENVIRONMENTAL CONDITIONS                              | 4 |
| 6.0 | CONCEPTUAL ASSESSMENT AND REMEDIATION COST ESTIMATE AND SCHEDULE | 5 |
| 6   | 5.1 Future Costs