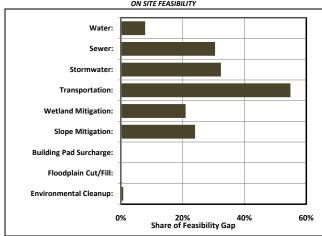

\$0.11 Sewer: \$805,000 \$0.43 Off-Site \$855,000 \$0.46 Stormwater: Transportation: \$1,480,000 \$0.79 Wetland Mitigation: \$525,000 \$0.28 Slope Mitigation: \$611,000 \$0.33 On Site Building Pad Surcharge: \$0 \$0.00 Floodplain Cut/Fill Mitigation: \$0 \$0.00 Environmental Cleanup: \$18,750 \$0.01 Soft Costs: \$900,350 \$0.48 Time Costs: \$322,648 \$0.17 Threshold Return (Risk): \$1,080,420 \$0.58 TOTAL SITE DEVELOPMENT COSTS: \$6,805,168 \$3.65 INCOME/SALE ANALYSIS Estimated Value at Development Ready: \$11,228,914 \$6.02 MARKET FEASIBILITY ANALYSIS Residual Land Basis: \$4,423,746 \$2.37 Assumed Acquisition/Strike Price: \$8,397,497 \$4.50 Feasibility Gap/Surplus: (\$3,973,751) (\$2.13) MARKET TIME TO FEASIBILITY: 13.3 Years

# MARGINAL IMPACTS of SITE CONSTRAINTS ON SITE FEASIBILITY



<sup>\*</sup> Impacts will not sum to equal 100% as they are not mutually exclusive.

# **Economic and Fiscal Impact Analysis**

| FACILITY CHARACTERISTICS     |                       |
|------------------------------|-----------------------|
| Build-Out Period:            | 15.0 Ye               |
| Facility Size:               | 789,500 Sq            |
| Investment in Real Property: | \$73,518,000          |
| Use Type:                    | General Manufacturing |
|                              |                       |

#### **ECONOMIC IMPACT ANALYSIS FINDINGS**

| Average Annual Construction Impacts |         |      |             |             |
|-------------------------------------|---------|------|-------------|-------------|
|                                     |         |