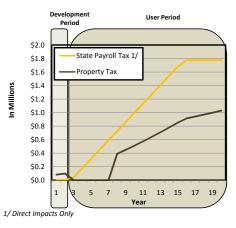

IMPACT ANALYSIS FINDINGS

#### **Annual Fiscal Impacts at Full-Capacity**

|         | Payroll     | Property      |
|---------|-------------|---------------|
| Direct: | \$1,800,000 | \$1,000,000   |
| In/Ind: | \$2,900,000 | Not Available |
| Total:  | \$4,700,000 | \$1,000,000   |

"When fully developed, the project will support \$7.9 million in payroll tax and \$2.3 million in property taxes annually."

### **Cumulative 20-Year Tax Creation**

|         | Payroll      | Property      |
|---------|--------------|---------------|
| Direct: | \$20,100,000 | \$10,000,000  |
| In/Ind: | \$32,100,000 | Not Available |
| Total:  | \$52,200,000 | \$10,000,000  |

"Over a 20-year period the project will create \$91.4 million in payroll tax revenue and \$23.3 million in property tax revenue."



# **Site 55-56 EVERGREEN**

### Hillsboro, Oregon

Globally Scaled Clean Tech

# **Market Feasibility Analysis**

| PHYSICAL CHA                          | RACTERISTICS                    |                |             |  |
|---------------------------------------|---------------------------------|----------------|-------------|--|
| Site Size:                            |                                 | 116.6 A        | 116.6 Acres |  |
| Net Developat                         | le Size:                        | 116.6 A        | cres        |  |
| SITE DEVELOP                          | MENT PARAMETERS                 |                |             |  |
| Site Developm                         | ent Timeline:                   | 33 Months      |             |  |
|