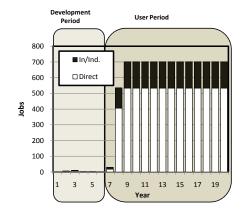

otal Annual Operations Impacts @ Full-Capacity

|                            |         |      | Economic     |              |
|----------------------------|---------|------|--------------|--------------|
|                            |         | Jobs | Activity     | Payroll      |
| <b>On-going Operations</b> | Direct: | 534  | \$38,500,000 | \$24,000,000 |
| (Year 8+)                  | In/Ind: | 166  | \$22,500,000 | \$6,900,000  |
|                            | Total:  | 700  | \$61,000,000 | \$30,900,000 |

"When fully developed the project will have an estimated 534 employees on site producing \$38.5 million in annual economic activity. Indirect and Induced impacts would support an additional 166 jobs and \$22.5 million in economic activity."

# ANNUAL EMPLOYMENT LEVEL (ALL IMPACTS)



## FISCAL IMPACT ANALYSIS FINDINGS

### **Annual Fiscal Impacts at Full-Capacity**

|         | Payroll     | Property      |
|---------|-------------|---------------|
| Direct: | \$1,600,000 | \$600,000     |
| In/Ind: | \$500,000   | Not Available |
| Total:  | \$2,100,000 | \$600,000     |

"When fully developed, the project will support \$2.1 million in payroll tax and \$600,000 in property taxes annually."

#### **Cumulative 20-Year Tax Creation**

|         | Payroll      | Property      |
|---------|--------------|---------------|
| Direct: | \$20,500,000 | \$4,700,000   |
| In/Ind: | \$5,900,000  | Not Available |
| Total:  | \$26,400,000 | \$4,700,000   |

"Over a 20-year period the project will create \$26.4 million in payroll tax revenue and \$4.7 million in property tax reven