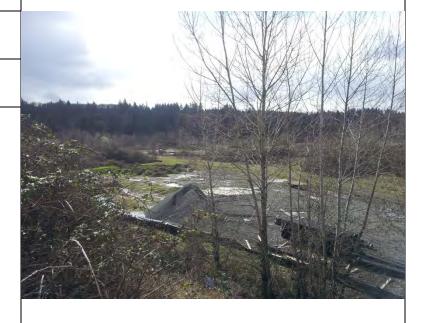

kamas, Oregon

Photo No: 3

Photo Date: March. 6, 2012

**Orientation:** Southwest

#### **Description:**

Clackamas Compost Products facility, at southwest portion of the site.



Photo No: 4

Photo Date: March. 6, 2012

**Orientation:** West-southwest

#### **Description:**

Former Clackamas Sand and Gravel pit, viewed from SE Wilde Road.



Project Name: Regional Industrial Inventory Project - Site 29

Project Number: 1901-00

Client: Group MacKenzie Location: Clackamas, Oregon

Photo No: 5

Photo Date: March. 6, 2012

**Orientation:** Southwest

#### **Description:**

Former Clackamas Sand and Gravel pit, viewed from SE Wilde Road.



Photo No: 6

Photo Date: March. 6, 2012

**Orientation:** West

#### **Description:**

Former Clackamas Sand and Gravel pit, viewed from SE Wilde Road.





## **Table of Contents**

| 1.0 | AERIAL PHOTOGRAPHY REVIEW            | 1 |
|-----|--------------------------------------|---|
|     | REVIEW OF DEQ FACILITY PROFILER      |   |
| 3.0 | SITE RECONNAISSANCE                  | 2 |
| 4.0 | FILE REVIEW                          | 2 |
| 5.0 | SUMMARY OF ENVIRONMENTAL CONDITIONS  | 2 |
| 6.0 | CONCEPTUAL REMEDIATION COST ESTIMATE | 3 |

#### **Attachments**

- A Aerial Photographs
- B Photograph Log

This Appendix presents a summary of information about environmental conditions at site 33.

1.0 Aerial Photography Review

A summary of historical activities at the site, based on a review of aerial photography, is presented below.

Copies of aerial photography are included in Attachment A.

1936 - Approximately the west half the site is used fo