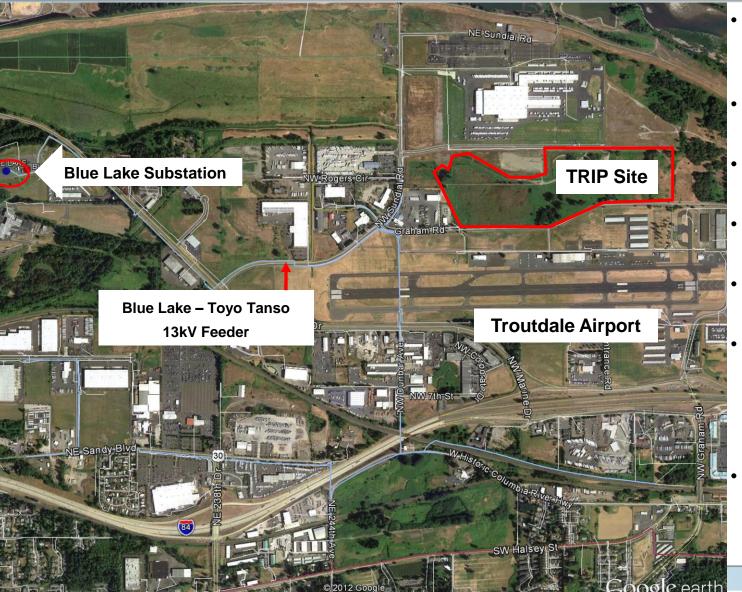

ojected demand: 4 MW
- Currently served by Hogan North Substation; approx.
   2 miles NE of the property
- Existing transformer capacity up to 11 MW
- Existing feeder capacity up to 1 MW
- Hogan North-Salquist 13 kV feeder mainline will be reconfigured to provide preferred service to the property.
- Project grade = 2



# Proposed Service for UPS & Cereghino Sites 75 Acres Total (50/25 Acre Split), Portland

- Projected use: General Manufacturing
- Projected demand: 5-10 MW
- Currently served by Hemlock Substation
- Existing transformer capacity up to 3 MW
- Existing
   Hemlock-Mason
   13kV feeder
   capacity up 2
   MW



- In order to reach 10 MW of estimated load, transformer and feeder upgrades are required
- Project grade = 3



# Proposed Service for TRIP Site

80 Acres, Troutdale



- Projected use:
  Portland Regional
  Distribution Center
- Projected demand: 3 MW
- Currently served by Blue Lake Substation
- Existing transformer capacity up to 5 MW
- Existing feeder capacity up to 7 MW
- The Blue Lake-Toyo
   Tanso 13kV feeder will
   be extended to
   provide preferred
   service to the property.
- Project grade = 1



# Proposed Service for Coffee Creek Site 1

80.34 Acres, Wilsonville



- Projected use: General Manufacturing for Singles User and Business Park
- Projected demand: 6 MW
- Currently served by Coffee Creek Substation; almost on site
- Existing transformer capacity up to 12.5 MW
- Existing feeder capacity up to 5 MW
- To meet demand a new 13kV feeder will be constructed from an existing transformer at Coffee Creek Substation
- Project score = 2

# Pr