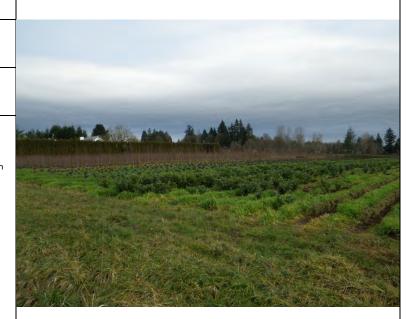

hwork activities, additional handling/disposal costs may be incurred.

No permitting is required to perform an assessment of pesticide conditions at the site. A pesticide assessment can be completed in three to six months. The pesticide assessment should be performed prior to initiating site preparation/development activities because the assessment data should be used to inform decisions regarding worker health and safety and soil management.























#### **ATTACHMENT B PHOTOGRAPH LOG**

Project Name: Regional Industrial Inventory Project - Site 24

Client: Group MacKenzie **Project Number:** 1901-00 Location: Gresham, Oregon

Photo No: 1

Photo Date: Dec. 27, 2011

**Orientation:** Northeast

#### **Description:**

Agricultural area viewed from SE 267<sup>th</sup> Avenue.



**Photo No:** 2

**Photo Date:** Dec. 27, 2011

Orientation: East

#### **Description:**

Agricultural area viewed from SE 267<sup>th</sup> Avenue.



#### **ATTACHMENT B PHOTOGRAPH LOG**

Project Name: Regional Industrial Inventory Project - Site 24

Client: Group MacKenzie **Project Number:** 1901-00 Location: Gresham, Oregon

Photo No: 3

Photo Date: Dec. 27, 2011

**Orientation:** Southeast

#### **Description:**

Agricultural area viewed from SE 267<sup>th</sup> Avenue.



**Photo No:** 4

**Photo Date:** Dec. 27, 2011

Orientation: East

#### **Description:**

Agricultural area viewed from SE 267<sup>th</sup> Avenue.



#### **ATTACHMENT B PHOTOGRAPH LOG**

Project Name: Regional Industrial Inventory Project - Site 24

Client: Group MacKenzie **Project Number:** 1901-00 Location: G