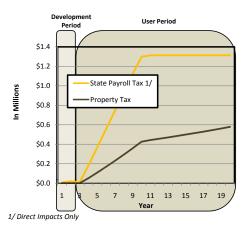

ISCAL IMPACT ANALYSIS FINDINGS

### **Annual Fiscal Impacts at Full-Capacity**

|         | Payroll     | Property      |
|---------|-------------|---------------|
| Direct: | \$1,300,000 | \$600,000     |
| In/Ind: | \$2,100,000 | Not Available |
| Total:  | \$3,400,000 | \$600,000     |

"When fully developed, the project will support \$3.4 million in payroll tax and \$600,000 in property taxes annually."

#### **Cumulative 20-Year Tax Creation**

|         | Payroll      | Property      |
|---------|--------------|---------------|
| Direct: | \$18,400,000 | \$6,700,000   |
| In/Ind: | \$29,400,000 | Not Available |
| Total:  | \$47,800,000 | \$6,700,000   |

"Over a 20-year period the project will create \$47.8 million in payroll tax revenue and \$6.7 million in property tax revenue."



# Site 104 Hillsboro U.R.

# Hillsboro, Oregon

Clean-Tech

#### **Market Feasibility Analysis**

#### PHYSICAL CHARACTERISTICS Site Size: 320 Acres Net Developable Size: 309.4 Acres SITE DEVELOPMENT PARAMETERS Site Development Timeline: 48 Months \$ \$/sq. ft. Hard Costs: \$30,097,000 \$2.23 Water: \$4,077,000 \$0.30 Sewer: \$4,940,000 \$0.37 Off-Site \$8,687,500 \$0.64 Stormwater: Transportation: \$12,310,000 \$0.91 Wetland Mitigation: \$0 \$0.00 Slope Mitigation: \$0 \$0.00 Building Pad Surcharge: \$0 On Site \$0.00 Floodplain Cut/Fill Mitigation: \$0 \$0.00 Environmental Cleanup: \$82,500 \$0.01 Soft Costs: \$6,019,400 \$0.45 Time Costs: \$2,420,681 \$0.18 Threshold Return (Risk): \$9,029,100 \$0.67 TOTAL SITE DEVELOPMENT COSTS: \$47,566,181 \$3.53 INCOME/SALE ANALYSIS Estimated Valu