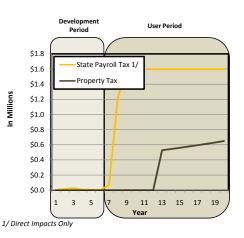

ISCAL IMPACT ANALYSIS FINDINGS

### **Annual Fiscal Impacts at Full-Capacity**

|         | Payroll     | Property      |
|---------|-------------|---------------|
| Direct: | \$1,600,000 | \$600,000     |
| In/Ind: | \$500,000   | Not Available |
| Total:  | \$2,100,000 | \$600,000     |

"When fully developed, the project will support \$2.1 million in payroll tax and \$600,000 in property taxes annually."

#### **Cumulative 20-Year Tax Creation**

|         | Payroll      | Property      |
|---------|--------------|---------------|
| Direct: | \$20,500,000 | \$4,700,000   |
| In/Ind: | \$5,900,000  | Not Available |
| Total:  | \$26,400,000 | \$4,700,000   |

"Over a 20-year period the project will create \$26.4 million in payroll tax revenue and \$4.7 million in property tax revenue."



# Site 24 Jean Johnson

# Gresham, Oregon

High-Tech User

#### **Market Feasibility Analysis**

#### PHYSICAL CHARACTERISTICS Site Size: 37.17 Acres Net Developable Size: 33.82 Acres SITE DEVELOPMENT PARAMETERS Site Development Timeline: 42 Months \$ \$/sq. ft. \$8,677,200 \$5.89 Hard Costs: Water: \$100,200 \$0.07 Sewer: \$4,268,000 \$2.90 Off-Site \$2,914,000 \$1.98 Stormwater: Transportation: \$250,000 \$0.17 Wetland Mitigation: \$788,000 \$0.53 Slope Mitigation: \$342,000 \$0.23 On Site Building Pad Surcharge: \$0 \$0.00 Floodplain Cut/Fill Mitigation: \$0 \$0.00 Environmental Cleanup: \$15,000 \$0.01 Soft Costs: \$1,735,440 \$1.18 Time Costs: \$673,634 \$0.46 Threshold Return (Risk): \$2,342,844 \$1.59 TOTAL SITE DEVELOPMENT COSTS: \$13,429,118 \$9.12 INCOME/SALE ANALYSIS Estimated