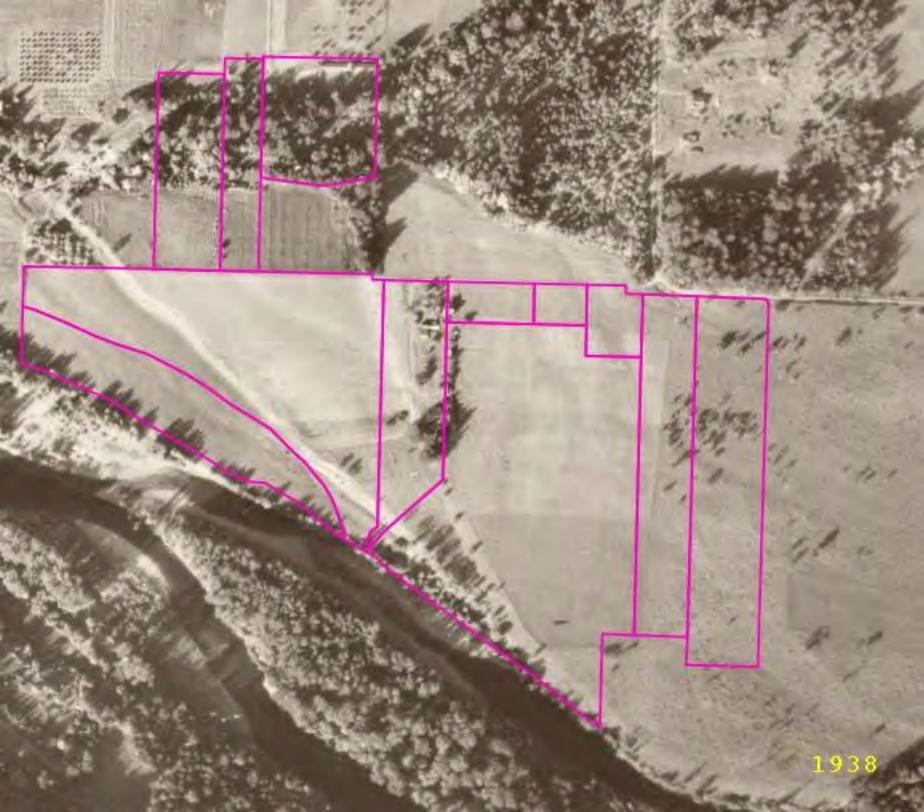

ed development personnel would not be required. Furthermore, the need for future management of impacted soil would be removed.

### 6.0 Conceptual Remediation Cost Estimate

Based on the assumptions listed above, additional assessment is not required. The costs for removal and off-site disposal of impacted soil (assume 120 tons) would likely be in the range of \$25,000, including a small amount of post-removal soil sampling and analysis. Remediation, including sampling and analysis can be completed in less than three months. The remediation can be performed prior to or during redevelopment activities. Regardless of the timing of that work, properly trained personnel should be used to implement the work. No permitting is required to perform the listed remediation activities at the site.

























Project Name: Regional Industrial Inventory Project - Site 29

Project Number: 1901-00

Client: Group MacKenzie Location: Clackamas, Oregon

Photo No: 1

Photo Date: March. 6, 2012

Orientation: South

#### **Description:**

Unused dwelling/office adjacent to SE Capps Road.



Photo No: 2

Photo Date: March. 6, 2012

Orientation: South

#### **Description:**

Heavy equipment storage area adjacent to SE Capps Road.



Project Name: Regional Industrial Inventory Project - Site 29

Project Number: 1901-00

Client: Group MacKenzie Location: Clackamas, Oregon

Photo No: 3

Photo Date: March. 6, 2012

**Orientation:** Southwest

#### **Description:**

Clackamas Compost Products facility, at southwest portion of the site.



Photo No: 4

Photo Date: March. 6, 2012

**Orienta