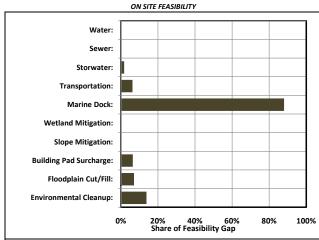

Volume 3 is one of four documents for the Regional Industrial Site Readiness Project. This volume presents the technical appendices that support Volumes 1 and 2. Volume 1 presents the complete Project analysis and findings. Volume 2 presents site specific details and results of the Project. The Project Executive Summary is the fourth document.