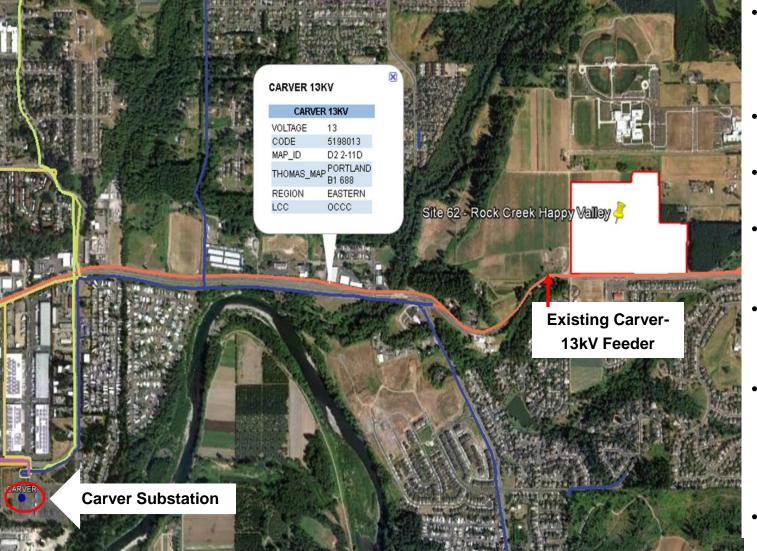

eder will provide preferred service to the site
- Project grade = 1



# Proposed Service for CC Development Site

40 Acres, Clackamas County



- Currently served by Clackamas Substation
- Feeder upgrades are required to serve the site. A portion of the Carver-South 13 kV feeder will need to be converted to the Clackamas-Jennifer 13 kV feeder (shown in green).



Project grade = 2

# Proposed Service for Evergreen Site

116 acres, Hillsboro



- Projected use:
   Globally scaled
   clean tech campus
- Projected demand: 20 MW
- Site will be served by the future Shute Substation
- Will be served by the future Shute Substation at 35kV distribution voltage
- Projected to have two 115 kV transmission sources
- Project grade = 3



# Proposed Service for Rock Creek Site 34 Acres, Happy Valley



- Projected use: High Tech Manufacturing or Campus Industrial
- Projected demand: 4 MW
- Currently served by Carver Substation
- Existing transformer capacity up to 7
   MW
- Existing feeder capacity up to 4 MW
- A tap line from the existing Carver-13 13kV feeder will provide preferred service to the site
- Project grade = 1

# Proposed Service for Time Oil Company Site

25 Acres, Portland



- Projected use: Heavy industrial/ Manufacturing with Strategic Marine
- Projected demand: 8-12 MW
- Currently served by Rivergate South Substation
- Existing transformer capacity up to 10 MW
- Existing feeder capacity up to 6 MW
- In order to reach 12 MW of estimated load, the substation transformer will need to be upgraded
- Project grade = 2

# Proposed Service for Jean Johnson Site 33.8 Acres, G