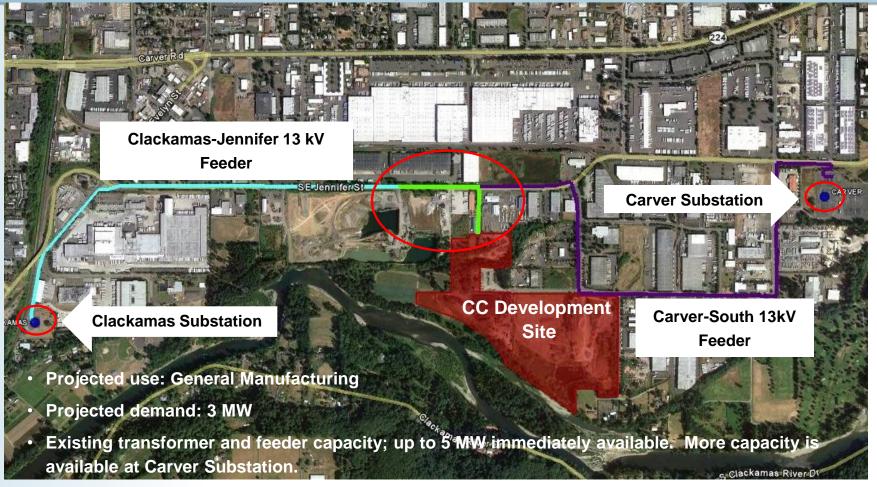

and utility is not defined. Information provided is based on general assumptions (general purpose service as oppose to dedicated and/or alternate service per a customer's specific request) and is subject to change. Information in this presentation should not be used or distributed for purposes outside the scope of the Industrial Lands Project.



# Proposed Service for ICDC/Entercom Site 48.5 Acres, Portland



- Projected use: Warehouse/ Distribution
- Projected demand:1.5 MW
- Currently served by Hemlock Substation
- Existing transformer capacity up to 3 MW
- Existing feeder capacity up to 2 MW
- A tap line from the existing Hemlock-Mason 13kV feeder will provide preferred service to the site
- Project grade = 1



# Proposed Service for CC Development Site

40 Acres, Clackamas County



- Currently served by Clackamas Substation
- Feeder upgrades are required to serve the site. A portion of the Carver-South 13 kV feeder will need to be converted to the Clackamas-Jennifer 13 kV feeder (shown in green).



Project grade = 2

# Proposed Service for Evergreen Site

116 acres, Hillsboro



- Projected use:
   Globally scaled
   clean tech campus
- Projected demand: 20 MW
- Site will be served by the future Shute Substation
- Will be served by the future Shute Substation at 35kV distribution voltage
- Projected to have two 115 kV transmission sources
- Project grade = 3



# Proposed Service for Rock Creek Site 34 Acres, Happy Valley



- Projected use: High Tech Manufacturing or Campus Industrial
- Projected demand: 4 MW
- Currently served by Carver Substation
- Existing tra