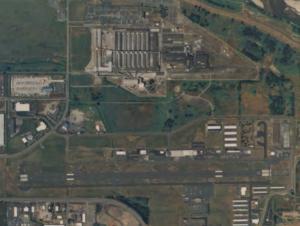

and placement of at least one-foot of clean fill over the excavated area. The removal of impacted soil and placement of clean fill must be conducted prior to or upon initiation of the development activities. We anticipate that the impacted soil can be removed and fill emplaced in approximately three to six months.

Because a Consent Order and contaminated media management plan have been established for the site, remediation-specific permitting, with the exception of a landfill disposal permit, is not required to remove impacted media from the South Wetlands and to place clean fill in that area. However, it will be necessary to coordinate with DEQ prior to and during that work. Other non-remediation permits will be required, such as wetland mitigation and grading permits.























Project Name: Regional Industrial Inventory Project - Site 19

Project Number: 1901-00

Client: Group MacKenzie Location: Troutdale, Oregon

Photo No: 1

Photo Date: Dec. 27, 2011

**Orientation:** Northwest

**Description:** 

Field viewed from NW Graham Road.



Photo No: 2

**Photo Date:** Dec. 27, 2011

Orientation: East

Description:

Field and drainage channels viewed from NW Sundial Road.



Project Name: Regional Industrial Inventory Project - Site 19

Project Number: 1901-00

Client: Group MacKenzie
Location: Troutdale, Oregon

Photo No: 3

Photo Date: Dec. 27, 2011

**Orientation:** Southeast

**Description:** 

Field viewed from NW Swigert Way.



**Photo Date:** Dec. 27, 2011

**Orientation:** Southwest

Description:

Job trailer, viewed from NW Swigert Way.



Project Na