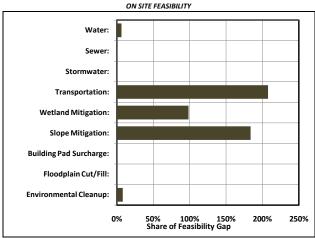

| ANALYSIS                        |      |             |            |  |
| Estimated Value at Development Ready: |                                 | \$9  | 9,640,047   | \$5.53     |  |
| MARKET FEAS                           | IBILITY ANALYSIS                |      |             |            |  |
| Residual Land Basis:                  |                                 | \$7  | 7,395,676   | \$4.24     |  |
| Assumed Acquisition/Strike Price:     |                                 | \$7  | 7,840,800   | \$4.50     |  |
| Feasibility Gap/Surplus:              |                                 | (\$  | \$445,124)  | (\$0.26)   |  |
|                                       | MARKET TIME TO FEASIBIL         | ITY: | 3.3 '       | /ears      |  |

# MARGINAL IMPACTS of SITE CONSTRAINTS



<sup>\*</sup> Impacts will not sum to equal 100% as they are not mutually exclusive.

# **Economic and Fiscal Impact Analysis**

| FACILITY CHARACTERISTICS     |                       |        |
|------------------------------|-----------------------|--------|
| Build-Out Period:            | 13.0 Yes              | 'ears  |
| Facility Size:               | 472,500 Sq.           | q. Ft. |
| Investment in Real Property: | \$39,690,000          |        |
| Use Type:                    | General Manufacturing |        |

### **ECONOMIC IMPACT ANALYSIS FINDINGS**

| Average Annual Construction Impacts  |                    |              |                            |                          |
|--------------------------------------|--------------------|--------------|--------------------