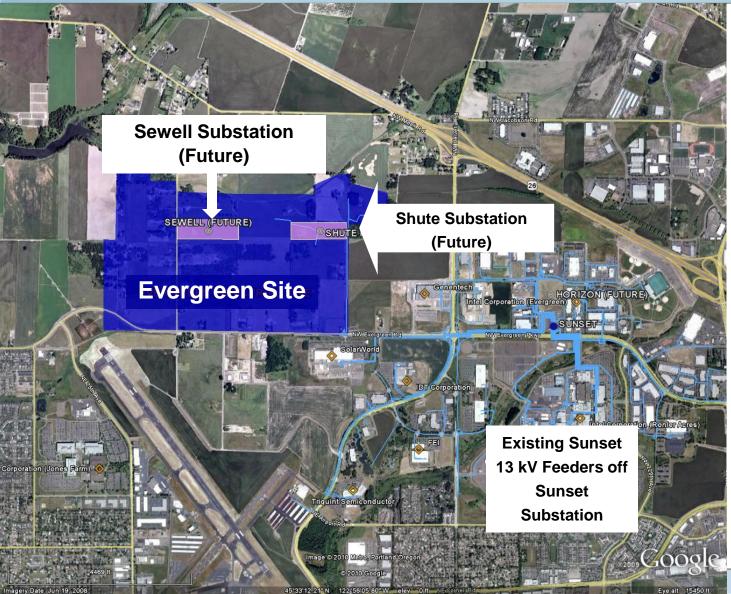

the scope of the Industrial Lands Project.



# Proposed Service for ICDC/Entercom Site 48.5 Acres, Portland



- Projected use: Warehouse/ Distribution
- Projected demand:1.5 MW
- Currently served by Hemlock Substation
- Existing transformer capacity up to 3 MW
- Existing feeder capacity up to 2 MW
- A tap line from the existing Hemlock-Mason 13kV feeder will provide preferred service to the site
- Project grade = 1



# Proposed Service for CC Development Site

40 Acres, Clackamas County



- Currently served by Clackamas Substation
- Feeder upgrades are required to serve the site. A portion of the Carver-South 13 kV feeder will need to be converted to the Clackamas-Jennifer 13 kV feeder (shown in green).



Project grade = 2

# Proposed Service for Evergreen Site

116 acres, Hillsboro



- Projected use:
   Globally scaled
   clean tech campus
- Projected demand: 20 MW
- Site will be served by the future Shute Substation
- Will be served by the future Shute Substation at 35kV distribution voltage
- Projected to have two 115 kV transmission sources
- Project grade = 3



# Proposed Service for Rock Creek Site 34 Acres, Happy Valley



- Projected use: High Tech Manufacturing or Campus Industrial
- Projected demand: 4 MW
- Currently served by Carver Substation
- Existing transformer capacity up to 7
   MW
- Existing feeder capacity up to 4 MW
- A tap line from the existing Carver-13 13kV feeder will provide preferred service to the site
- Project grade = 1

# Proposed Service for Time Oil Company Site

25 Acres, Portland



- Projected use: Heavy industrial/ Manufacturing