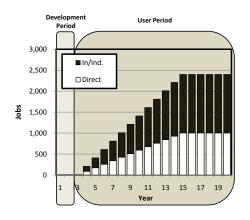

MENTS: \$95,300,000

Total Annual Operations Impacts @ Full-Capacity

|                     |         |       | Economic      |               |
|---------------------|---------|-------|---------------|---------------|
|                     |         | Jobs  | Activity      | Payroll       |
| On-going Operations | Direct: | 1,004 | \$332,100,000 | \$45,500,000  |
| (Year 15+)          | In/Ind: | 1,395 | \$216,300,000 | \$73,000,000  |
|                     | Total:  | 2,400 | \$548,400,000 | \$118,500,000 |

"When fully developed the project will have an estimated 1,004 employees on site producing \$332 million in annual economic activity. Indirect and Induced impacts would support an additional 1,395 jobs and \$216 million in economic activity."

# ANNUAL EMPLOYMENT LEVEL (ALL IMPACTS)



### FISCAL IMPACT ANALYSIS FINDINGS

### **Annual Fiscal Impacts at Full-Capacity**

|         | Payroll     | Property      |
|---------|-------------|---------------|
| Direct: | \$3,000,000 | \$1,900,000   |
| In/Ind: | \$4,900,000 | Not Available |
| Total:  | \$7,900,000 | \$1,900,000   |

"When fully developed, the project will support \$7.9 million in payroll tax and \$2.3 million in property taxes annually."

#### **Cumulative 20-Year Tax Creation**

|         | Payroll      | Property      |
|---------|--------------|---------------|
| Direct: | \$35,100,000 | \$19,300,000  |
| In/Ind: | \$56,200,000 | Not Available |
| Total:  | \$91,300,000 | \$19,300,000  |

"Over a 20-year period the project will create \$91.4 million in payroll tax revenue and \$23.3 million in property tax