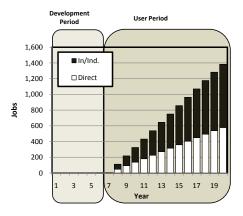

Volume 3 is one of four documents for the Regional Industrial Site Readiness Project. This volume presents the technical appendices that support Volumes 1 and 2. Volume 1 presents the complete Project analysis and findings. Volume 2 presents site specific details and results of the Project. The Project Executive Summary is the fourth document.