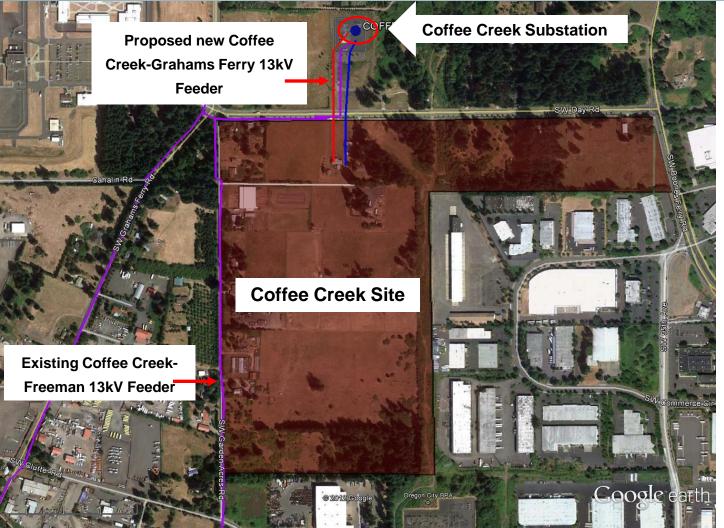

jected use: General Manufacturing
- Projected demand: 5-10 MW
- Currently served by Hemlock Substation
- Existing transformer capacity up to 3 MW
- Existing
   Hemlock-Mason
   13kV feeder
   capacity up 2
   MW



- In order to reach 10 MW of estimated load, transformer and feeder upgrades are required
- Project grade = 3



# Proposed Service for TRIP Site

80 Acres, Troutdale



- Projected use:
  Portland Regional
  Distribution Center
- Projected demand: 3 MW
- Currently served by Blue Lake Substation
- Existing transformer capacity up to 5 MW
- Existing feeder capacity up to 7 MW
- The Blue Lake-Toyo
   Tanso 13kV feeder will
   be extended to
   provide preferred
   service to the property.
- Project grade = 1



# Proposed Service for Coffee Creek Site 1

80.34 Acres, Wilsonville



- Projected use: General Manufacturing for Singles User and Business Park
- Projected demand: 6 MW
- Currently served by Coffee Creek Substation; almost on site
- Existing transformer capacity up to 12.5 MW
- Existing feeder capacity up to 5 MW
- To meet demand a new 13kV feeder will be constructed from an existing transformer at Coffee Creek Substation
- Project score = 2

# Proposed Service for Orr Family Farm

42.8 Acres, Sherwood/Tualatin



- Projected use: General Manufacturing
- Projected demand: 3 MW
- Currently served by Six Corners
   Substation
- Existing transformer capacity up to 3 MW
- Existing feeder capacity up to 4.5 MW
- To meet demand a proposed new feeder from Six Corners Substation would be constructed; shown in red to the site
- Project grade = 2

# Proposed Service