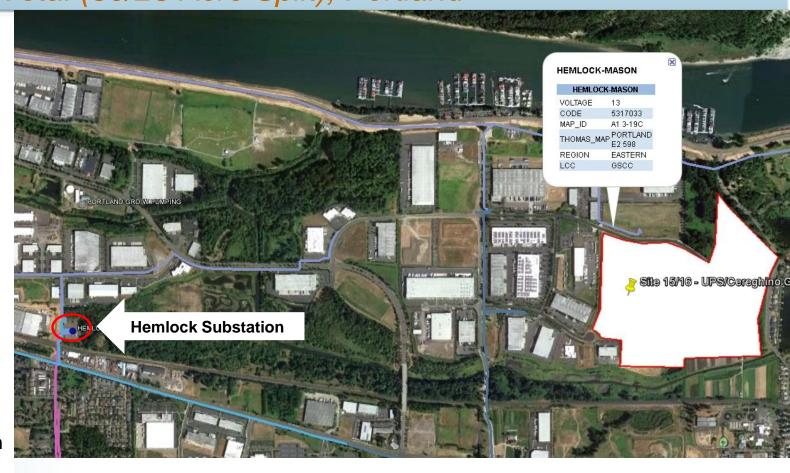

eed to be upgraded
- Project grade = 2

# Proposed Service for Jean Johnson Site 33.8 Acres, Gresham



- Projected use: High tech Manufacturing or Campus Industrial
- Projected demand: 4 MW
- Currently served by Hogan North Substation; approx.
   2 miles NE of the property
- Existing transformer capacity up to 11 MW
- Existing feeder capacity up to 1 MW
- Hogan North-Salquist 13 kV feeder mainline will be reconfigured to provide preferred service to the property.
- Project grade = 2



# Proposed Service for UPS & Cereghino Sites 75 Acres Total (50/25 Acre Split), Portland

- Projected use: General Manufacturing
- Projected demand: 5-10 MW
- Currently served by Hemlock Substation
- Existing transformer capacity up to 3 MW
- Existing
   Hemlock-Mason
   13kV feeder
   capacity up 2
   MW



- In order to reach 10 MW of estimated load, transformer and feeder upgrades are required
- Project grade = 3



# Proposed Service for TRIP Site

80 Acres, Troutdale



- Projected use:
  Portland Regional
  Distribution Center
- Projected demand: 3 MW
- Currently served by Blue Lake Substation
- Existing transformer capacity up to 5 MW
- Existing feeder capacity up to 7 MW
- The Blue Lake-Toyo
   Tanso 13kV feeder will
   be extended to
   provide preferred
   service to the property.
- Project grade = 1



# Proposed Service for Coffee Creek Site 1

80.34 Acres, Wilsonville



- Projected use: General Manufacturing for Singles User and Business Park
- Projected demand: 6 MW
- Currently served by Coffee Creek Substation; almost on site
- Existing transformer capacity up to 12.5 MW
- Ex