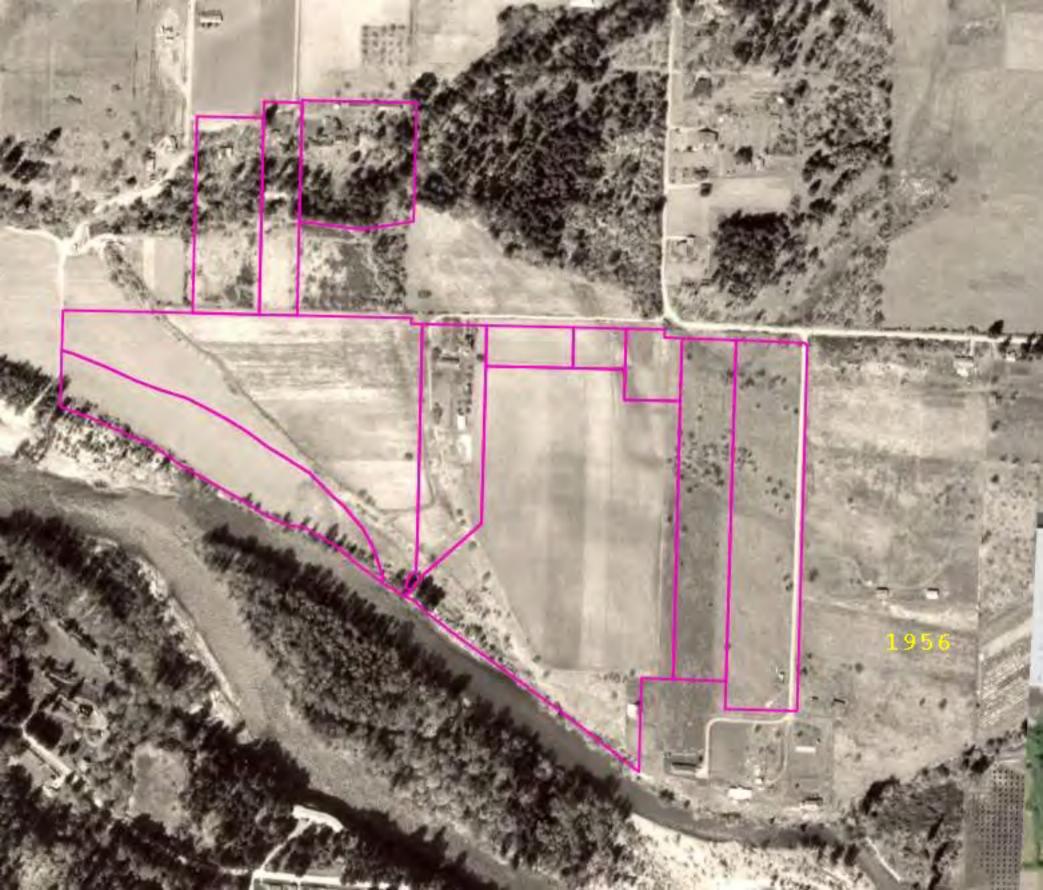

evelopment personnel would not be required. Furthermore, the need for future management of impacted soil would be removed.

### 6.0 Conceptual Remediation Cost Estimate

Based on the assumptions listed above, additional assessment is not required. The costs for removal and off-site disposal of impacted soil (assume 120 tons) would likely be in the range of \$25,000, including a small amount of post-removal soil sampling and analysis. Remediation, including sampling and analysis can be completed in less than three months. The remediation can be performed prior to or during redevelopment activities. Regardless of the timing of that work, properly trained personnel should be used to implement the work. No permitting is required to perform the listed remediation activities at the site.

























Project Name: Regional Industrial Inventory Project - Site 29

Project Number: 1901-00

Client: Group MacKenzie Location: Clackamas, Oregon

Photo No: 1

Photo Date: March. 6, 2012

Orientation: South

#### **Description:**

Unused dwelling/office adjacent to SE Capps Road.



Photo No: 2

Photo Date: March. 6, 2012

Orientation: South

#### **Description:**

Heavy equipment storage area adjacent to SE Capps Road.



Project Name: Regional Industrial Inventory Project - Site 29

Project Number: 1901-00

Client: Group MacKenzie Location: Clackamas, Oregon

Photo No: 3

Photo Date: March. 6, 2012

**Orientation:** Southwest

#### **Description:**

Clackamas Compost Products facility, at southwest portion of the site.



Photo No: 4

Photo Date: March. 6, 2012

**Orientation