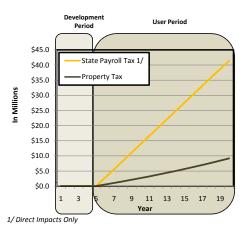

nual Fiscal Impacts at Full-Capacity**

|         | Payroll       | Property      |  |
|---------|---------------|---------------|--|
| Direct: | \$41,400,000  | \$9,200,000   |  |
| In/Ind: | \$91,300,000  | Not Available |  |
| Total:  | \$132,700,000 | \$9,200,000   |  |

"When fully developed, the project will support \$132 million in payroll tax and \$9.2 million in property taxes annually."

#### **Cumulative 20-Year Tax Creation**

|         | Payroll         | Property      |
|---------|-----------------|---------------|
| Direct: | \$332,200,000   | \$69,300,000  |
| In/Ind: | \$731,300,000   | Not Available |
| Total:  | \$1,063,500,000 | \$69,300,000  |

"Over a 20-year period the project will create \$1 billion in payroll tax revenue and \$69 million in property tax revenue."