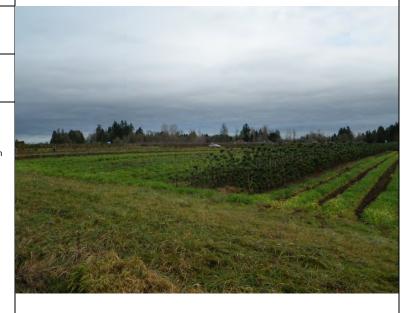

sham, Oregon

Photo No: 3

Photo Date: Dec. 27, 2011

**Orientation:** Southeast

#### **Description:**

Agricultural area viewed from SE 267<sup>th</sup> Avenue.



**Photo No:** 4

**Photo Date:** Dec. 27, 2011

Orientation: East

#### **Description:**

Agricultural area viewed from SE 267<sup>th</sup> Avenue.



#### **ATTACHMENT B PHOTOGRAPH LOG**

Project Name: Regional Industrial Inventory Project - Site 24

Client: Group MacKenzie **Project Number:** 1901-00 Location: Gresham, Oregon

Photo No: 5

Photo Date: Dec. 27, 2011

**Orientation:** Southeast

**Description:** 

Agricultural area viewed from SE 267<sup>th</sup> Avenue.



**Photo No:** 6

**Photo Date:** Dec. 27, 2011

**Orientation:** Northeast

**Description:** 

Agricultural area viewed from SE 267<sup>th</sup>

Avenue.





## **Table of Contents**

| 1.0 AERIAL PHOTOGRAPHY REVIEW            | . 1 |
|------------------------------------------|-----|
| 2.0 REVIEW OF DEQ FACILITY PROFILER      | . 2 |
| 3.0 SITE RECONNAISSANCE                  | . 2 |
| 4.0 FILE REVIEW                          | . 3 |
| 4.1 Phase I ESA                          | . 3 |
| 4.2 Phase II ESA                         | . 3 |
| 5.0 SUMMARY OF ENVIRONMENTAL CONDITIONS  |     |
| 6.0 CONCEPTUAL REMEDIATION COST ESTIMATE | . 5 |

#### **Attachments**

- A Aerial Photographs
- B Photograph Log

This Appendix presents a summary of information about environmental conditions at site 29. The site is irregular in shape and consists of 12 tax lots. When necessary, the following discussion of environmental conditions at the site refers to tax