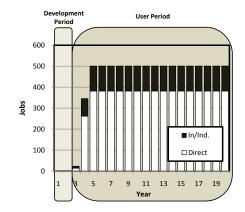

800,000

**Total Annual Operations Impacts @ Full-Capacity** 

|                     |         | Economic |              |              |
|---------------------|---------|----------|--------------|--------------|
|                     |         | Jobs     | Activity     | Payroll      |
| On-going Operations | Direct: | 382      | \$27,500,000 | \$17,100,000 |
| (Year 4+)           | In/Ind: | 119      | \$16,100,000 | \$4,900,000  |
|                     | Total:  | 501      | \$43,600,000 | \$22,000,000 |

"When fully developed the project will have an estimated 1,004 employees on site producing \$332 million in annual economic activity. Indirect and Induced impacts would support an additional 1,395 jobs and \$216 million in economic activity."

## ANNUAL EMPLOYMENT LEVEL (ALL IMPACTS)



### FISCAL IMPACT ANALYSIS FINDINGS

### **Annual Fiscal Impacts at Full-Capacity**

|         | Payroll     | Property      |
|---------|-------------|---------------|
| Direct: | \$1,100,000 | \$900,000     |
| In/Ind: | \$300,000   | Not Available |
| Total:  | \$1,400,000 | \$900,000     |

"When fully developed, the project will support \$7.9 million in payroll tax and \$2.3 million in property taxes annually."

#### **Cumulative 20-Year Tax Creation**

|         | Payroll      | Property      |
|---------|--------------|---------------|
| Direct: | \$19,100,000 | \$12,600,000  |
| In/Ind: | \$5,500,000  | Not Available |
| Total:  | \$24,600,000 | \$12,600,000  |

"Over a 20-year period the project will create \$91.4\$ million in payroll tax revenue and \$23.3\$ million in property