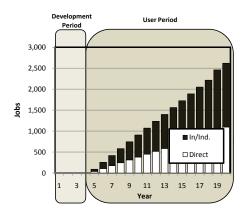

mpacts @ Full-Capacity** 

|                            |         |       | Economic      |               |
|----------------------------|---------|-------|---------------|---------------|
|                            |         | Jobs  | Activity      | Payroll       |
| <b>On-going Operations</b> | Direct: | 1,094 | \$361,800,000 | \$49,600,000  |
| (Year 20+)                 | In/Ind: | 1,520 | \$235,700,000 | \$79,500,000  |
|                            | Total:  | 2,615 | \$597,500,000 | \$129,100,000 |

"When fully developed the project will have an estimated 1,094 employees on site producing \$361 million in annual economic activity. Indirect and Induced impacts would support an additional 1,520 jobs and \$235 million in economic activity."

## ANNUAL EMPLOYMENT LEVEL (ALL IMPACTS)



# FISCAL IMPACT ANALYSIS FINDINGS

### **Annual Fiscal Impacts at Full-Capacity**

|         | Payroll     | Property      |
|---------|-------------|---------------|
| Direct: | \$3,300,000 | \$1,900,000   |
| In/Ind: | \$5,300,000 | Not Available |
| Total:  | \$8,600,000 | \$1,900,000   |

"When fully developed, the project will support \$8.6 million in payroll tax and \$1.9 million in property taxes annually."

#### **Cumulative 20-Year Tax Creation**

|         | Payroll      | Property      |
|---------|--------------|---------------|
| Direct: | \$26,900,000 | \$16,100,000  |
| In/Ind: | \$42,900,000 | Not Available |
| Total:  | \$69,800,000 | \$16,100,000  |

"Over a 20-year period the project will create \$69.8\$ million in payroll tax revenue and \$16.1\$ million in property t