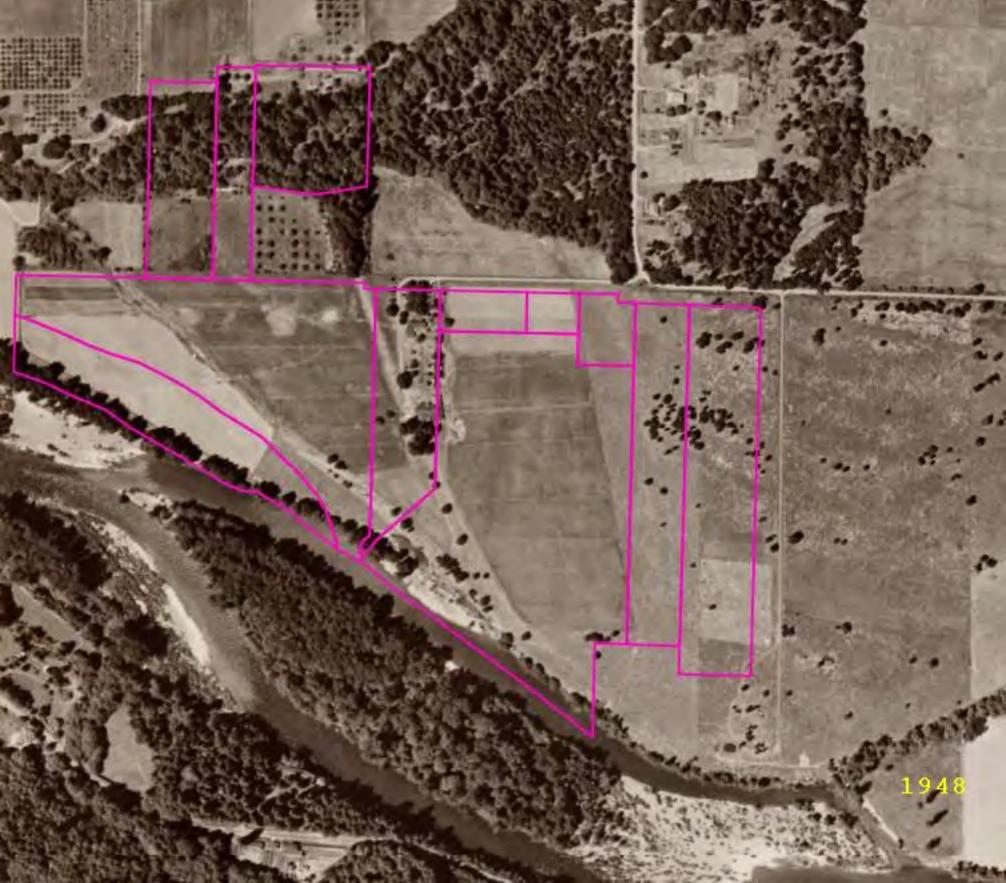

development personnel would not be required. Furthermore, the need for future management of impacted soil would be removed.

### 6.0 Conceptual Remediation Cost Estimate

Based on the assumptions listed above, additional assessment is not required. The costs for removal and off-site disposal of impacted soil (assume 120 tons) would likely be in the range of \$25,000, including a small amount of post-removal soil sampling and analysis. Remediation, including sampling and analysis can be completed in less than three months. The remediation can be performed prior to or during redevelopment activities. Regardless of the timing of that work, properly trained personnel should be used to implement the work. No permitting is required to perform the listed remediation activities at the site.

























Project Name: Regional Industrial Inventory Project - Site 29

Project Number: 1901-00

Client: Group MacKenzie Location: Clackamas, Oregon

Photo No: 1

Photo Date: March. 6, 2012

Orientation: South

#### **Description:**

Unused dwelling/office adjacent to SE Capps Road.



Photo No: 2

Photo Date: March. 6, 2012

Orientation: South

#### **Description:**

Heavy equipment storage area adjacent to SE Capps Road.



Project Name: Regional Industrial Inventory Project - Site 29

Project Number: 1901-00

Client: Group MacKenzie Location: Clackamas, Oregon

Photo No: 3

Photo Date: March. 6, 2012

**Orientation:** Southwest

#### **Description:**

Clackamas Compost Products facility, at southwest portion of the site.



Photo No: 4

Photo Date: March. 6, 2012

**Orientati