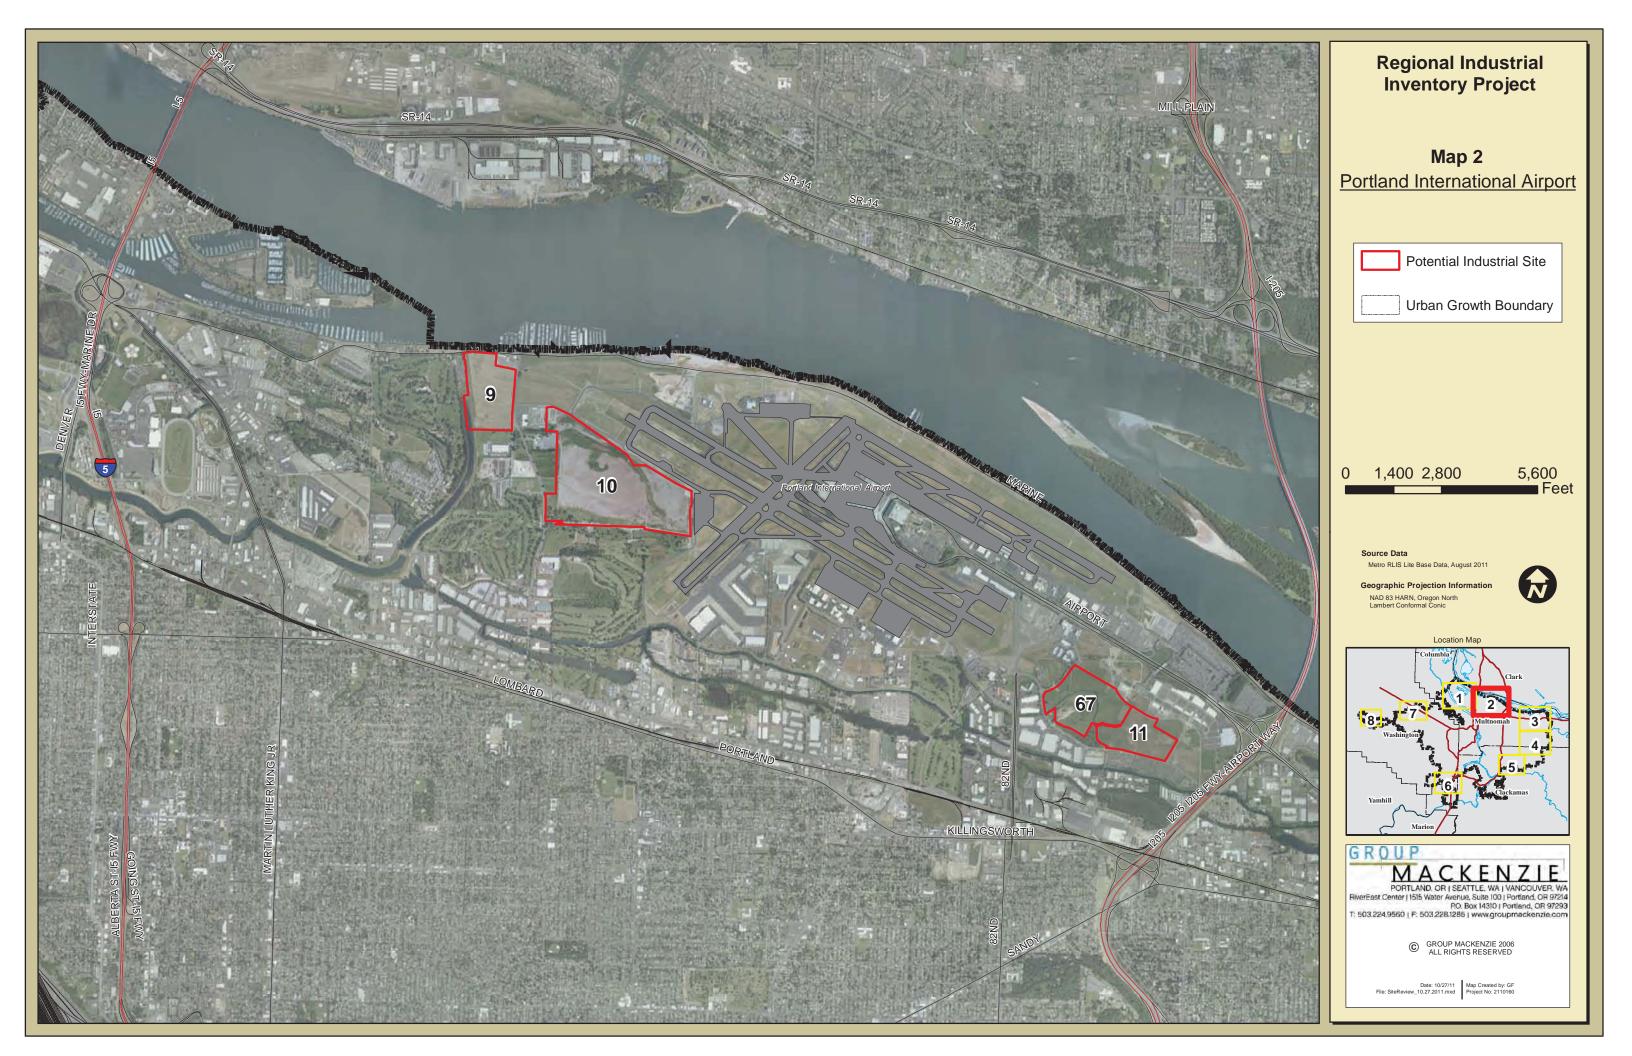

and, or Group Mackenzie knowledge and are not from Metro RLIS data. These columns supplement the previous RLIS columns. Net developable acreage (market knowledge) supplements the net developable acreage (RLIS) column.

#### TRADED-SECTOR INDUSTRY:

- A: Regionally to nationally scaled clean-tech manufacturer
- B: Globally scaled clean technology campus
- C: Heavy industrial/manufacturing
- D: General manufacturing
- E: Food processing
- F: High-tech manufacturing or campus industrial
- G: Regional (multi-state) distribution center
- H: Warehouse/distribution
- I. Portland regional distribution center
- J: Call center/business services
- K. Data centers
- L: Rural/frontier industrial

<sup>\*</sup> Indicates a seller is willing to transact but not within in tier 1 timeframe of 180 days.









# Regional Industrial Inventory Project

Potential Industrial Site

Urban Growth Boundary

4,000 Feet







# Regional Industrial Inventory Project

Map 5 Clackamas County

Potential Industrial Site

Urban Growth Boundary

0 1,050 2,100

4,200 Feet

Metro RLIS Lite Base Data, August 2011

Geographic Projection Information

NAD 83 HARN, Oregon North
Lambert Conformal Conic





### GROUP

PORTLAND. OR (SEATTLE, WA I VANCOUVER, WA RIVEREST Center | 1515 Water Avenue, Suite 100 | Portland, OR 97214 PO. Box 14310 | Portland, OR 97293 T: 503.224.9560 | F: 503.228.1285 | www.groupmackenzie.com

© GROUP MACKENZIE 2006 ALL RIGHTS RESERVED







## Regional Industrial Inventory Project

Map 8 Forest Grove

Potential Industrial Site

Urban Growth Boundary

0 1,000 2,000

4,000 Feet

Metro RL