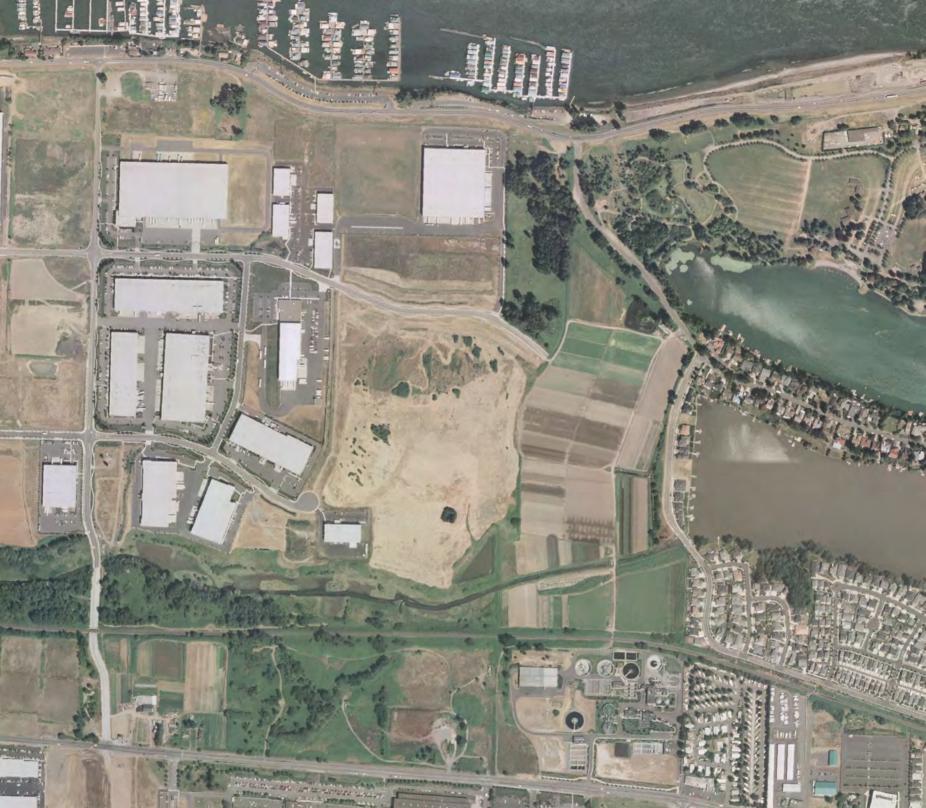

il because asphalt-concrete, concrete pavement, and building foundations will presumably be installed during industrial development of the site, preventing human and ecological exposure to pesticides in soil and removing the need for other remediation efforts. If pesticide-impacted soil is removed from the site during earthwork activities, additional handling/disposal costs may be incurred.

No permitting is required to perform an assessment of pesticide conditions at the site. A pesticide assessment can be completed in less than three to six months. The pesticide assessment should be performed prior to initiating site preparation/development activities because the assessment data should be used to inform decisions regarding worker health and safety and soil management.























Project Name: Regional Industrial Inventory Project - Site 15/16

Project Number: 1901-00

Client: Group MacKenzie Location: Gresham, Oregon

Photo No: 1

Photo Date: Dec. 7, 2011

Orientation: North

#### **Description:**

Agricultural area viewed from NE Portal Way. A buried natural gas pipeline marker is visible in the foreground.



Photo No: 2

Photo Date: Dec. 7, 2011

Orientation: East

### Description:

Agricultural area viewed from NE Portal Way.



Project Name: Regional Industrial Inventory Project - Site 15/16

Project Number: 1901-00

Client: Group MacKenzie Location: Gresham, Oregon

Photo No: 3

Photo Date: Dec. 7, 2011

**Orientation:** Southwest

#### **Description:**

Cabbage field viewed from NE Interlachen Lane.



Photo No: 4

Photo Date: Dec. 7, 2011

Orientation: