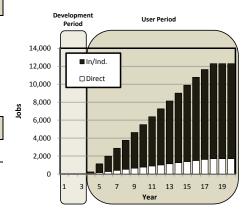

al Operations Impacts @ Full-Capacity

|                     |         | Economic |                 |               |
|---------------------|---------|----------|-----------------|---------------|
|                     |         | Jobs     | Activity        | Payroll       |
| On-going Operations | Direct: | 1,714    | \$1,211,300,000 | \$232,100,000 |
| (Year 17+)          | In/Ind: | 10,564   | \$1,592,700,000 | \$516,000,000 |
|                     | Total:  | 12,278   | \$2,804,000,000 | \$748,100,000 |

"When fully developed the project will have an estimated 1,714 employees on site producing \$1.2 billion in annual economic activity. Indirect and Induced impacts would support an additional 10,564 jobs and \$1.6 billion in economic activity."

# ANNUAL EMPLOYMENT LEVEL (ALL IMPACTS)



### FISCAL IMPACT ANALYSIS FINDINGS

### **Annual Fiscal Impacts at Full-Capacity**

|         | Payroll      | Property      |
|---------|--------------|---------------|
| Direct: | \$15,600,000 | \$4,300,000   |
| In/Ind: | \$34,400,000 | Not Available |
| Total:  | \$50.000.000 | \$4.300.000   |

"When fully developed, the project will support \$50 million in payroll tax and \$4.3 million in property taxes annually."

#### Cumulative 20-Year Tax Creation

|         | Payroll       | Property      |
|---------|---------------|---------------|
| Direct: | \$152,600,000 | \$35,000,000  |
| In/Ind: | \$335,900,000 | Not Available |
| Total:  | \$488,500,000 | \$35,000,000  |

"Over a 20-year period the project will create \$488 million in payroll tax revenue and \$35 million in property t