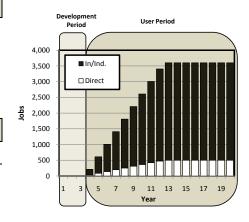

Volume 3 is one of four documents for the Regional Industrial Site Readiness Project. This volume presents the technical appendices that support Volumes 1 and 2. Volume 1 presents the complete Project analysis and findings. Volume 2 presents site specific details and results of the Project. The Project Executive Summary is the fourth document.