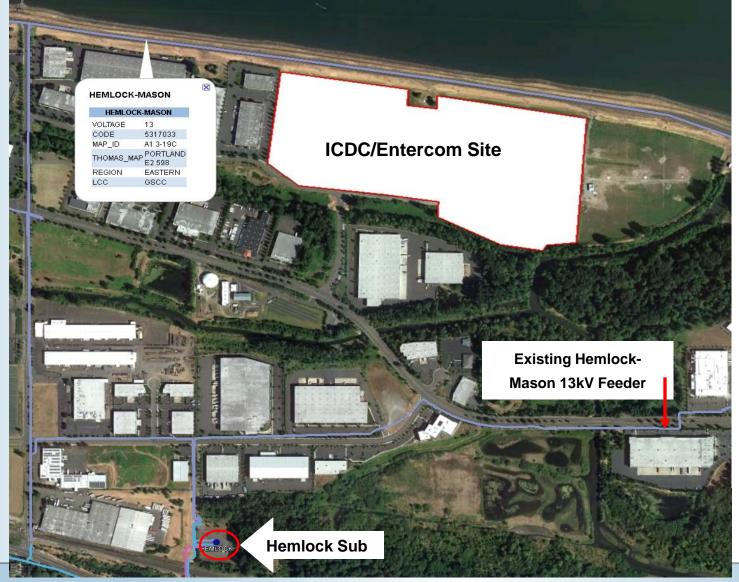

- \$10 M or greater total project cost
- Complex in nature
- · City zoning issues or access to permits
- Access to transmission difficult or more than a mile away

**Note:** Cost encompasses total capital cost for a project in the specified region for electrical service up the meter only. Additional cost will be required beyond the point of delivery. Cost breakdown between customer and utility is not defined. Information provided is based on general assumptions (general purpose service as oppose to dedicated and/or alternate service per a customer's specific request) and is subject to change. Information in this presentation should not be used or distributed for purposes outside the scope of the Industrial Lands Project.



# Proposed Service for ICDC/Entercom Site 48.5 Acres, Portland



- Projected use: Warehouse/ Distribution
- Projected demand:1.5 MW
- Currently served by Hemlock Substation
- Existing transformer capacity up to 3 MW
- Existing feeder capacity up to 2 MW
- A tap line from the existing Hemlock-Mason 13kV feeder will provide preferred service to the site
- Project grade = 1



# Proposed Service for CC Development Site

40 Acres, Clackamas County



- Currently served by Clackamas Substation
- Feeder upgrades are required to serve the site. A portion of the Carver-South 13 kV feeder will need to be converted to the Clackamas-Jennifer 13 kV feeder (shown in green).



Project grade = 2

# Proposed Service for Evergreen Site

116 acres, Hillsboro



- Projected use:
   Globally scaled
   clean tech campus
- Projected demand: 20 MW
- Site will be served by