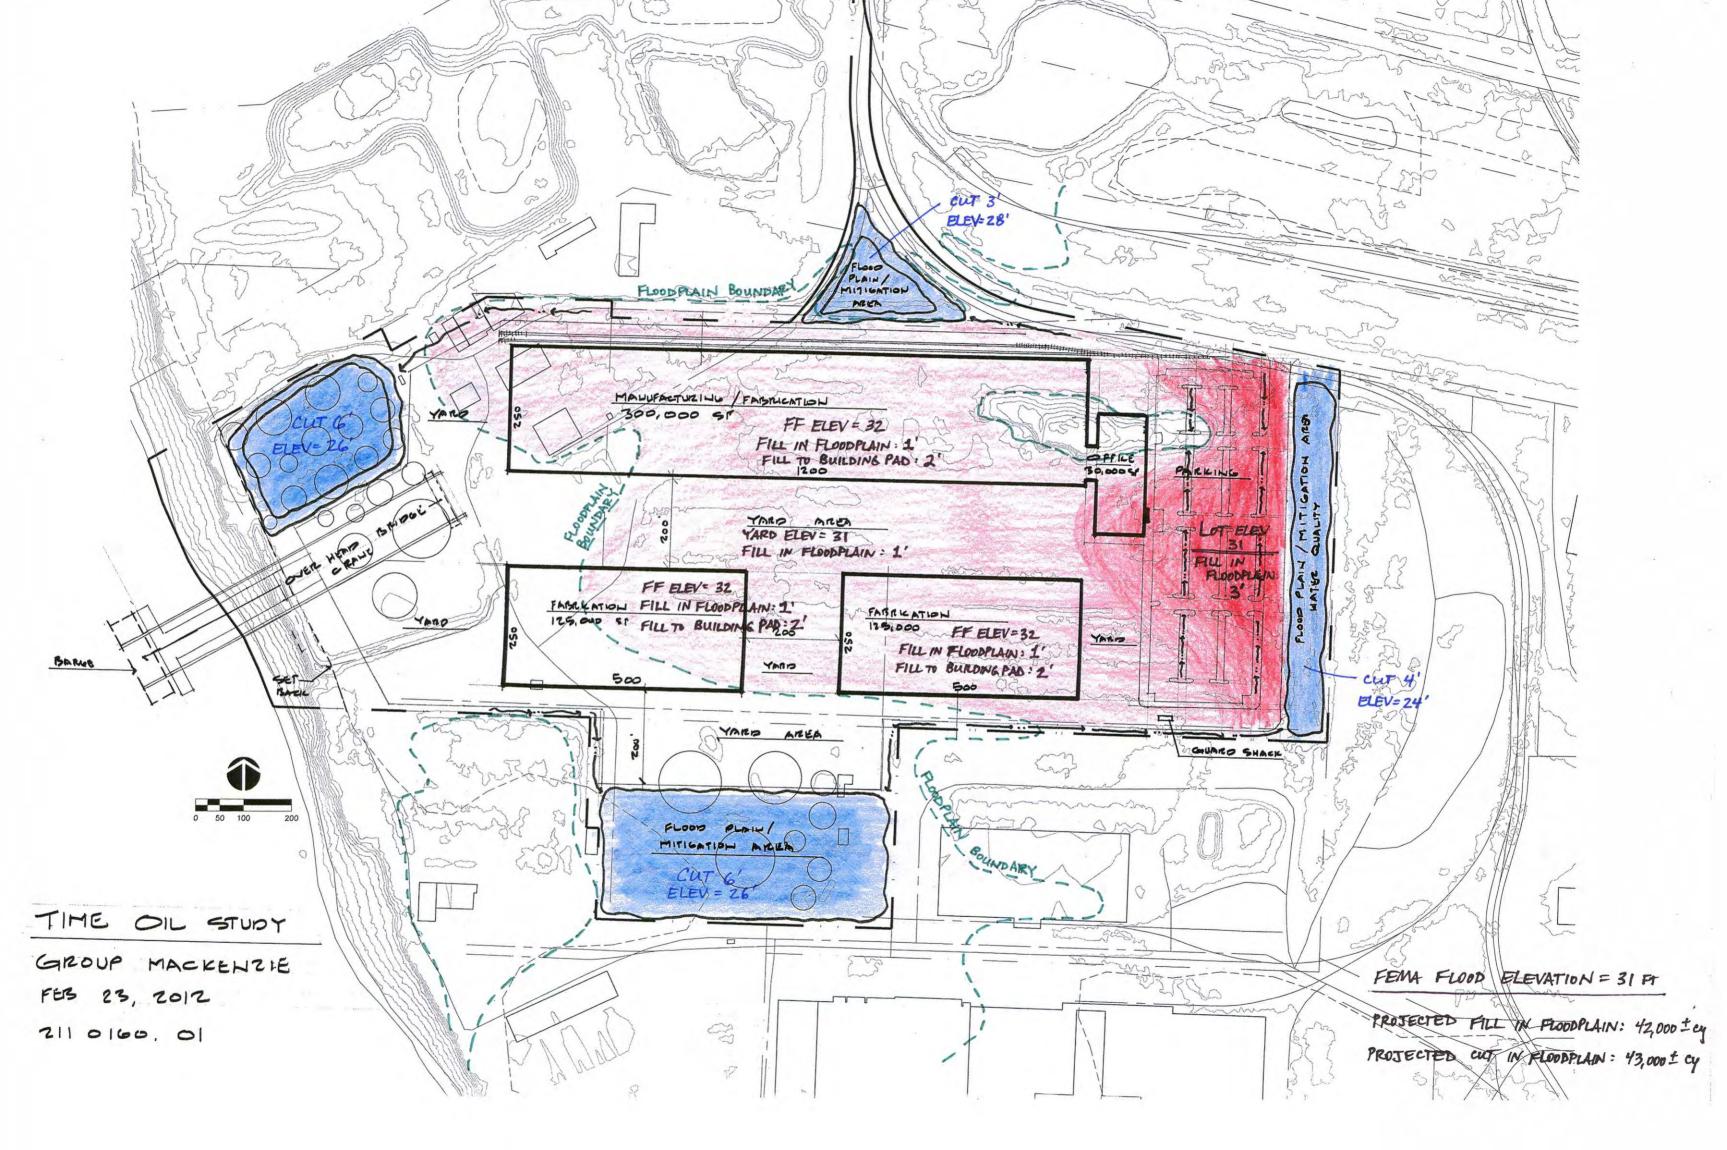

Road. View to the west.



Project Name: Regional Industrial Inventory Project - Site 2

Client: Group MacKenzie **Project Number:** 1901-00 Location: Portland, Oregon

**Photo No:** 3

Photo Date:

Jan. 31, 2012

**Orientation:** Southwest

#### **Description:**

Field at site, viewed from North Time Oil Road. View to the southwest.



**Photo No:** 4

Photo Date: Jan. 31, 2012

Orientation: Southeast

#### **Description:**

Field at site, viewed from North Time Oil Road. View to the southeast.



Project Name: Regional Industrial Inventory Project - Site 2

Client: Group MacKenzie **Project Number:** 1901-00 Location: Portland, Oregon

Photo No: 5

Photo Date: Jan. 31, 2012

Orientation: East

#### **Description:**

Field at site, viewed from North Time Oil Road. View to the east.









# **Table of Contents**

| 1.0 | AERIAL PHOTOGRAPHY REVIEW            | 1 |
|-----|--------------------------------------|---|
| 2.0 | REVIEW OF DEQ FACILITY PROFILER      | 1 |
| 3.0 | SITE RECONNAISSANCE                  | 2 |
| 4.0 | FILE REVIEW                          | 2 |
| 5.0 | SUMMARY OF ENVIRONMENTAL CONDITIONS  | 2 |
| 6.0 | CONCEPTUAL REMEDIATION COST ESTIMATE | 3 |

#### **Attachments**

- A Aerial Photographs
- B Photograph Log

This Appendix presents a summary of information about environmental conditions at site 13.

# 1.0 Aerial Photography Review

A summary of historical activities at the site, based on a review of aerial photography, is presented below. Copies of aerial photography are included in Attachment A.

1935 – The site is used for agricultural purposes, wit