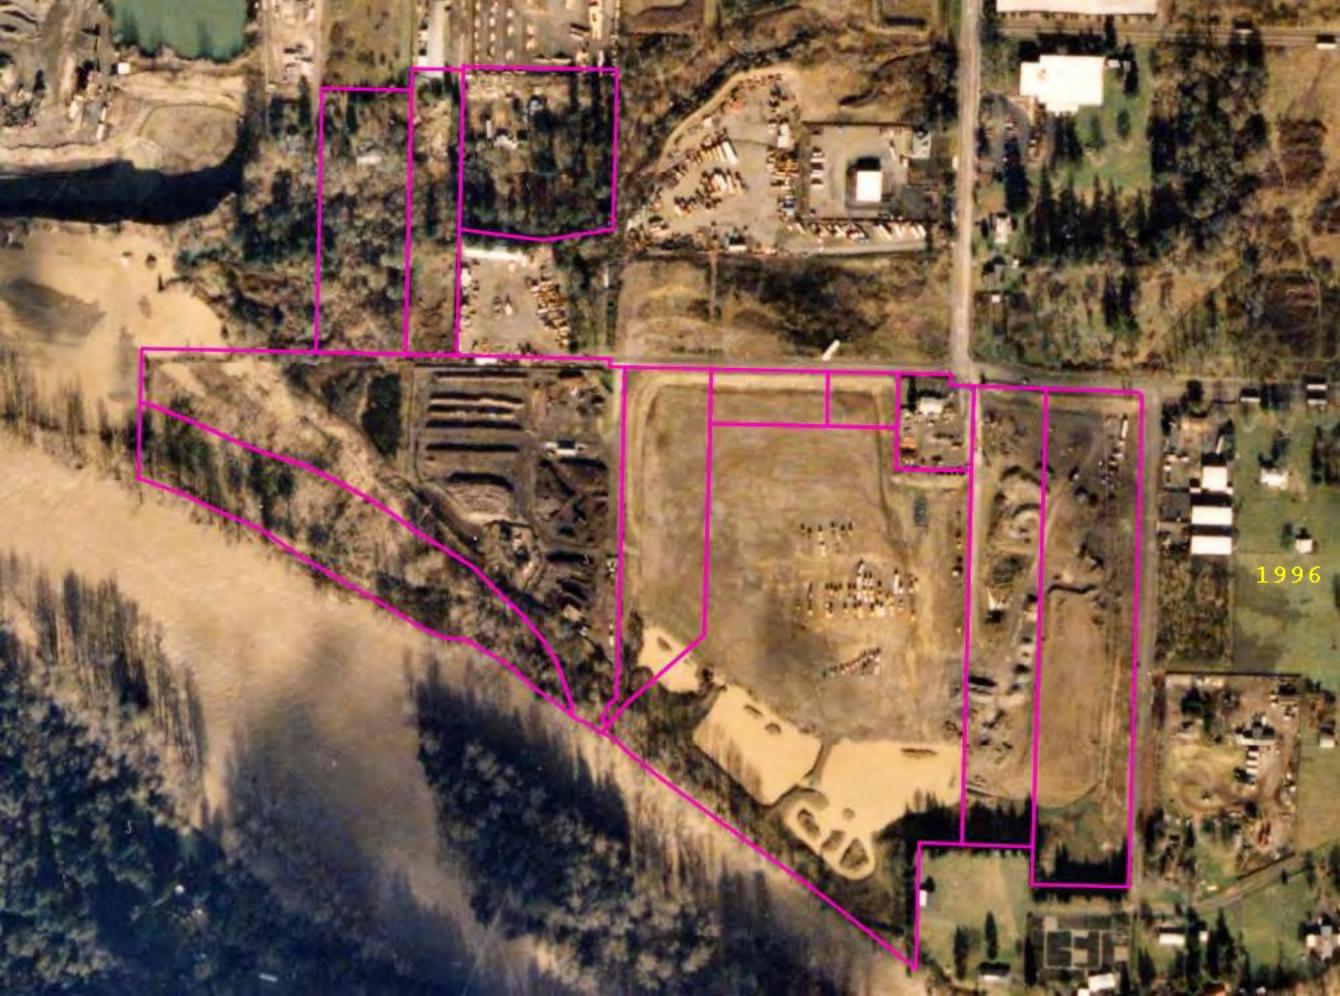

ersonnel would not be required. Furthermore, the need for future management of impacted soil would be removed.

### 6.0 Conceptual Remediation Cost Estimate

Based on the assumptions listed above, additional assessment is not required. The costs for removal and off-site disposal of impacted soil (assume 120 tons) would likely be in the range of \$25,000, including a small amount of post-removal soil sampling and analysis. Remediation, including sampling and analysis can be completed in less than three months. The remediation can be performed prior to or during redevelopment activities. Regardless of the timing of that work, properly trained personnel should be used to implement the work. No permitting is required to perform the listed remediation activities at the site.

























Project Name: Regional Industrial Inventory Project - Site 29

Project Number: 1901-00

Client: Group MacKenzie Location: Clackamas, Oregon

Photo No: 1

Photo Date: March. 6, 2012

Orientation: South

#### **Description:**

Unused dwelling/office adjacent to SE Capps Road.



Photo No: 2

Photo Date: March. 6, 2012

Orientation: South

#### **Description:**

Heavy equipment storage area adjacent to SE Capps Road.



Project Name: Regional Industrial Inventory Project - Site 29

Project Number: 1901-00

Client: Group MacKenzie Location: Clackamas, Oregon

Photo No: 3

Photo Date: March. 6, 2012

**Orientation:** Southwest

#### **Description:**

Clackamas Compost Products facility, at southwest portion of the site.



Photo No: 4

Photo Date: March. 6, 2012

**Orientation:** West-sou