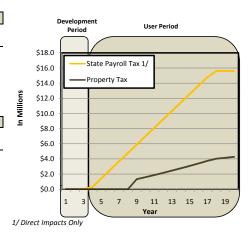

MPACT ANALYSIS FINDINGS

### **Annual Fiscal Impacts at Full-Capacity**

|         | Payroll      | Property      |
|---------|--------------|---------------|
| Direct: | \$15,600,000 | \$4,300,000   |
| In/Ind: | \$34,400,000 | Not Available |
| Total:  | \$50.000.000 | \$4.300.000   |

"When fully developed, the project will support \$50 million in payroll tax and \$4.3 million in property taxes annually."

#### Cumulative 20-Year Tax Creation

|         | Payroll       | Property      |
|---------|---------------|---------------|
| Direct: | \$152,600,000 | \$35,000,000  |
| In/Ind: | \$335,900,000 | Not Available |
| Total:  | \$488,500,000 | \$35,000,000  |

"Over a 20-year period the project will create \$488 million in payroll tax revenue and \$35 million in property tax revenue."



# Site 62 Rock Creek

# Happy Valley, OR

High-Tech User

### **Market Feasibility Analysis**

#### PHYSICAL CHARACTERISTICS Site Size: 40.83 Acres Net Developable Size: 34.18 Acres SITE DEVELOPMENT PARAMETERS Site Development Timeline: 30 Months \$ \$/sq. ft. \$8,218,500 \$5.52 Hard Costs: \$350,000 Water: \$0.24 Sewer: \$2,172,000 \$1.46 Off-Site \$360,000 \$0.24 Stormwater: Transportation: \$1,480,000 \$0.99 \$88,000 Wetland Mitigation: \$0.06 Slope Mitigation: \$3,686,000 \$2.48 Building Pad Surcharge: \$0 \$0.00 On Site Floodplain Cut/Fill Mitigation: \$0 \$0.00 Environmental Cleanup: \$82,500 \$0.06 Soft Costs: \$1,643,700 \$1.10 Time Costs: \$578,480 \$0.39 Threshold Return (Risk): \$1,725,885 \$1.16 TOTAL SITE DEVELOPMENT COSTS: \$12,166,565 \$8.17 INCOME/SALE ANALYSIS Estimated