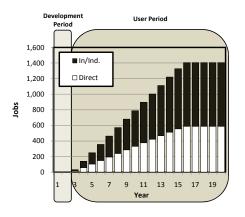

ENTS: \$41,600,000

#### Total Annual Operations Impacts @ Full-Capacity

|                     |         |       | ECOHOITIC     |              |
|---------------------|---------|-------|---------------|--------------|
|                     |         | Jobs  | Activity      | Payroll      |
| On-going Operations | Direct: | 588   | \$194,400,000 | \$26,600,000 |
| (Year 16+)          | In/Ind: | 817   | \$126,600,000 | \$42,700,000 |
|                     | Total:  | 1,405 | \$321,000,000 | \$69,300,000 |

"When fully developed the project will have an estimated 1,004 employees on site producing \$332 million in annual economic activity. Indirect and Induced impacts would support an additional 1,395 jobs and \$216 million in economic activity."

### ANNUAL EMPLOYMENT LEVEL (ALL IMPACTS)



### FISCAL IMPACT ANALYSIS FINDINGS

#### **Annual Fiscal Impacts at Full-Capacity**

|         | Payroll     | Property      |
|---------|-------------|---------------|
| Direct: | \$1,800,000 | \$1,000,000   |
| In/Ind: | \$2,900,000 | Not Available |
| Total:  | \$4,700,000 | \$1,000,000   |

"When fully developed, the project will support \$7.9 million in payroll tax and \$2.3 million in property taxes annually."

### **Cumulative 20-Year Tax Creation**

|         | Payroll      | Property      |
|---------|--------------|---------------|
| Direct: | \$20,100,000 | \$10,000,000  |
| In/Ind: | \$32,100,000 | Not Available |
| Total:  | \$52,200,000 | \$10,000,000  |

"Over a 20-year period the project will create \$91.4 million in payroll tax revenue and \$23.3 million in property tax