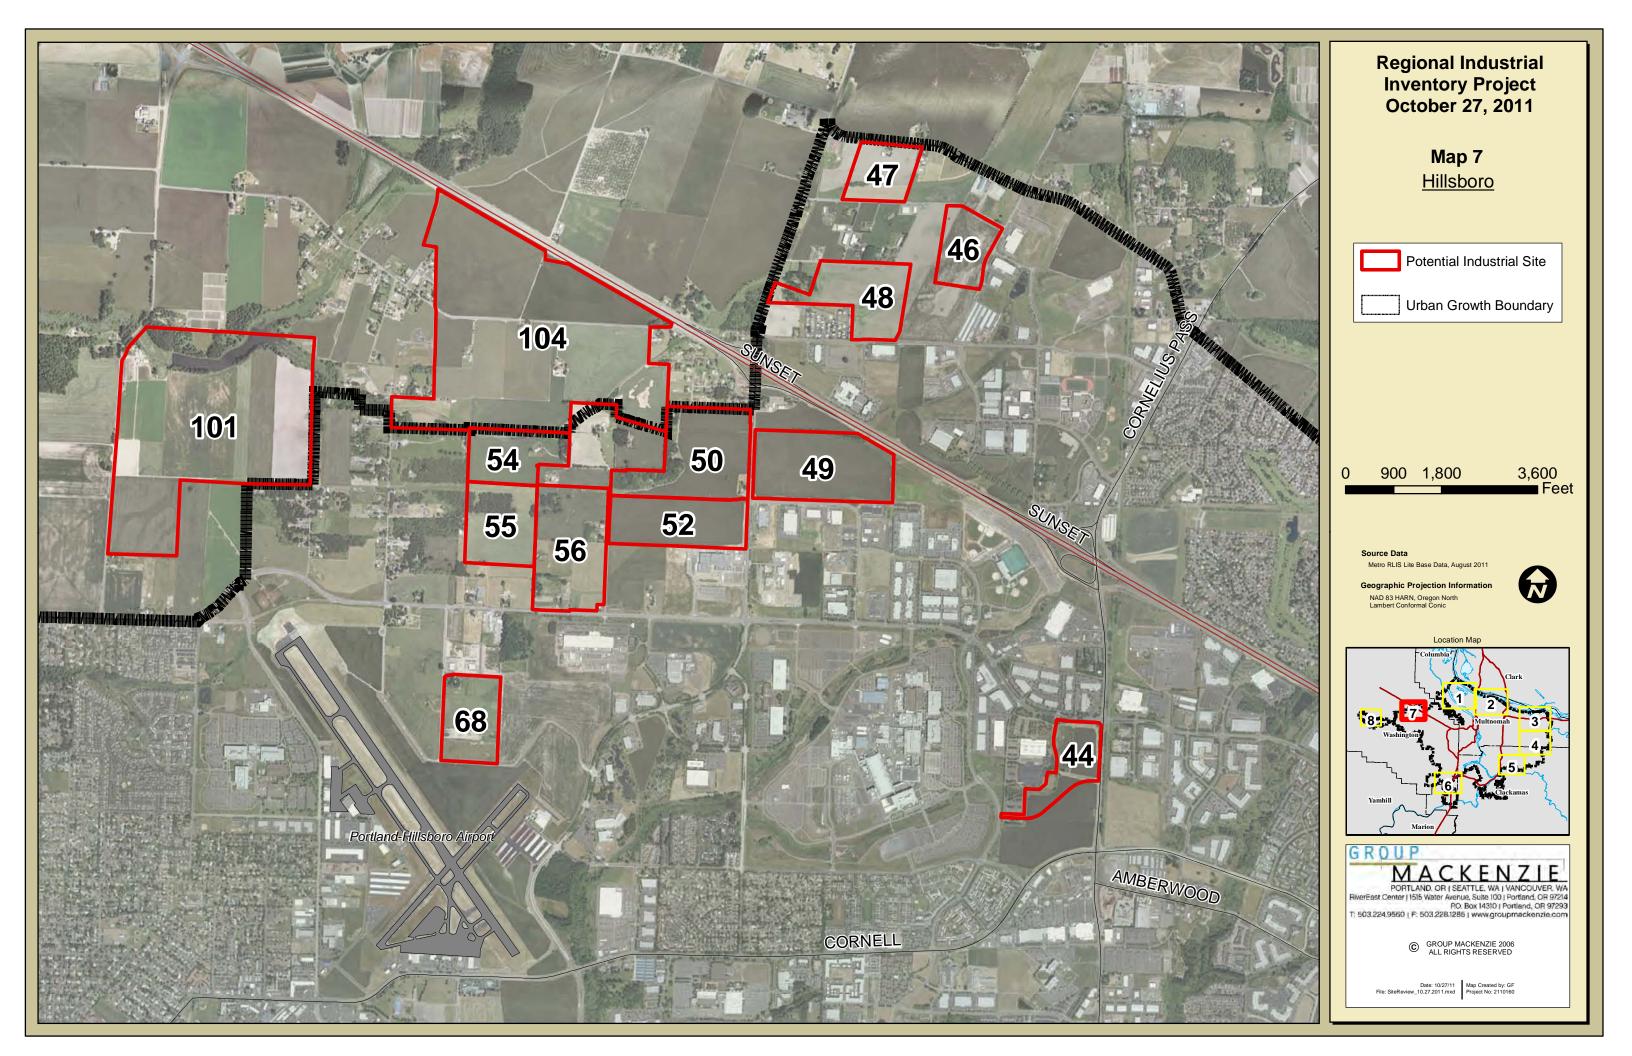

mmissioned and remediated (if releases have occurred) prior to development.                                                                    | \$30,000 to \$120,000                                           | 3-6 months                           |













Regional Industrial Inventory Project October 27, 2011

Map 5 Clackamas County

Potential Industrial Site

Urban Growth Boundary

0 1,050 2,100

4,200 Feet

Metro RLIS Lite Base Data, August 2011

Geographic Projection Information NAD 83 HARN, Oregon North Lambert Conformal Conic





PORTLAND. OR (SEATTLE, WA I VANCOUVER, WA RIVEREST Center | 1515 Water Avenue, Suite 100 | Portland, OR 97214 PO. Box 14310 | Portland, OR 97293 T: 503.224.9560 | F: 503.228.1285 | www.groupmackenzie.com

© GROUP MACKENZIE 2006 ALL RIGHTS RESERVED







Regional Industrial Inventory Project October 27, 2011

Forest Grove

Potential Industrial Site

Urban Growth Boundary

4,000 Feet





© GROUP MACKENZIE 2006 ALL RIGHTS RESERVED



#### **Table of Contents**

| 1.0 | AERIAL PHOTOGRAPHY REVIEW                                        | 1 |
|-----|------------------------------------------------------------------|---|
| 2.0 | REVIEW OF DEQ FACILITY PROFILER                                  | 2 |
| 3.0 | SITE RECONNAISSANCE                                              | 2 |
| 4.0 | FILE REVIEW                                                      | 2 |
| 5.0 | SUMMARY OF ENVIRONMENTAL CONDITIONS                              | 4 |
| 6.0 | CONCEPTUAL ASSESSMENT AND REMEDIATION COST ESTIMATE AND SCHEDULE | 5 |
| 6   | 5.1 Future Costs