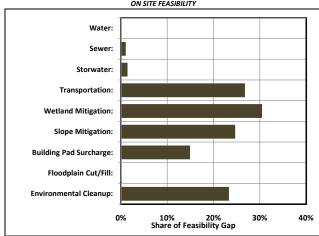

| \$14,157,131   | \$6.03     |
| MARKET FEASIE                                                   | SILITY ANALYSIS                       |                |            |
| Residual Land Basis:                                            |                                       | (\$26,686,116) | (\$11.37)  |
| Assumed Acquis                                                  | Assumed Acquisition/Strike Price: \$1 |                | \$4.50     |
| Feasibility Gap/S                                               | Surplus:                              | (\$37,251,594) | (\$15.87)  |
|                                                                 | MARKET TIME TO FEASIBILITY:           | 50.0 Y         | ears       |

# MARGINAL IMPACTS of SITE CONSTRAINTS ON SITE FEASIBILITY



<sup>\*</sup> Impacts will not sum to equal 100% as they are not mutually exclusive.

# **Economic and Fiscal Impact Analysis**

| 1.0 Years         |
|-------------------|
| 1,020,000 Sq. Ft. |
| \$30,600,000      |
| W&D               |
|                   |

#### **ECONOMIC IMPACT ANALYSIS FINDINGS**

| <u>A</u>              | verage Anr | iual Construct | tion Impacts |              |
|-----------------------|------------|----------------|--------------|--------------|
|                       |            |                | Economic     |              |
|                       |            | Jobs           | Activity     | Payroll      |
| Site Development      | Direct:    | 29.4           | \$3,840,000  | \$1,800,000  |
| (Year 1-6)            | In/Ind:    | 19.1           | \$2,52