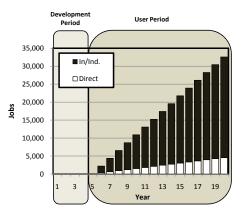

al Operations Impacts @ Full-Capacity

|                     |         |        | Economic        |                 |
|---------------------|---------|--------|-----------------|-----------------|
|                     |         | Jobs   | Activity        | Payroll         |
| On-going Operations | Direct: | 4,548  | \$3,214,200,000 | \$615,900,000   |
| (Year 20+)          | In/Ind: | 28,030 | \$4,226,300,000 | \$1,369,300,000 |
|                     | Total:  | 32,579 | \$7,440,500,000 | \$1,985,200,000 |

"When fully developed the project will have an estimated 4,548 employees on site producing \$3.2 billion in annual economic activity. Indirect and Induced impacts would support an additional 28,030 jobs and \$1.9 billion in economic activity."

# ANNUAL EMPLOYMENT LEVEL (ALL IMPACTS)



### FISCAL IMPACT ANALYSIS FINDINGS

### **Annual Fiscal Impacts at Full-Capacity**

|         | Payroll       | Property      |  |
|---------|---------------|---------------|--|
| Direct: | \$41,400,000  | \$9,200,000   |  |
| In/Ind: | \$91,300,000  | Not Available |  |
| Total:  | \$132,700,000 | \$9,200,000   |  |

"When fully developed, the project will support \$132 million in payroll tax and \$9.2 million in property taxes annually."

#### **Cumulative 20-Year Tax Creation**

|         | Payroll         | Property      |
|---------|-----------------|---------------|
| Direct: | \$332,200,000   | \$69,300,000  |
| In/Ind: | \$731,300,000   | Not Available |
| Total:  | \$1,063,500,000 | \$69,300,000  |

"Over a 20-year period the project will create \$1 billion in payroll tax reven