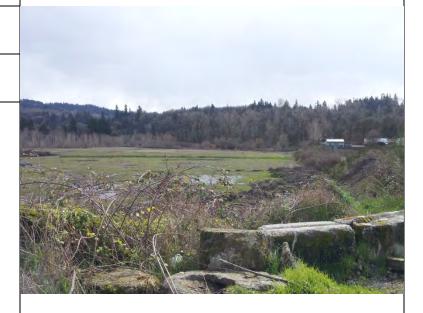

ent: Group MacKenzie Location: Clackamas, Oregon

Photo No: 1

Photo Date: March. 6, 2012

Orientation: South

#### **Description:**

Unused dwelling/office adjacent to SE Capps Road.



Photo No: 2

Photo Date: March. 6, 2012

Orientation: South

#### **Description:**

Heavy equipment storage area adjacent to SE Capps Road.



Project Name: Regional Industrial Inventory Project - Site 29

Project Number: 1901-00

Client: Group MacKenzie Location: Clackamas, Oregon

Photo No: 3

Photo Date: March. 6, 2012

**Orientation:** Southwest

#### **Description:**

Clackamas Compost Products facility, at southwest portion of the site.



Photo No: 4

Photo Date: March. 6, 2012

**Orientation:** West-southwest

#### **Description:**

Former Clackamas Sand and Gravel pit, viewed from SE Wilde Road.



Project Name: Regional Industrial Inventory Project - Site 29

Project Number: 1901-00

Client: Group MacKenzie Location: Clackamas, Oregon

Photo No: 5

Photo Date: March. 6, 2012

**Orientation:** Southwest

#### **Description:**

Former Clackamas Sand and Gravel pit, viewed from SE Wilde Road.



Photo No: 6

Photo Date: March. 6, 2012

**Orientation:** West

#### **Description:**

Former Clackamas Sand and Gravel pit, viewed from SE Wilde Road.





## **Table of Contents**

| 1.0 | AERIAL PHOTOGRAPHY REVIEW            | 1 |
|-----|--------------------------------------|---|
|     | REVIEW OF DEQ FACILITY PROFILER      |   |
| 3.0 | SITE RECONNAISSANCE                  | 2 |
| 4.0 | FILE REVIEW                          | 2 |
| 5.0 | SUMMARY OF ENVIRONMENTAL CONDITIONS  | 2 |
| 6.0 |