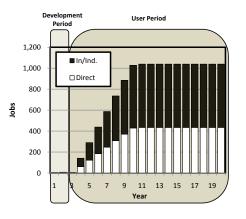

erations Impacts @ Full-Capacity** 

|                            |         |       | Economic      |              |
|----------------------------|---------|-------|---------------|--------------|
|                            |         | Jobs  | Activity      | Payroll      |
| <b>On-going Operations</b> | Direct: | 435   | \$143,800,000 | \$19,700,000 |
| (Year 10+)                 | In/Ind: | 604   | \$93,700,000  | \$31,600,000 |
|                            | Total:  | 1,039 | \$237,500,000 | \$51,300,000 |

"When fully developed the project will have an estimated 435 employees on site producing \$143 million in annual economic activity. Indirect and Induced impacts would support an additional 604 jobs and \$93.7 million in economic activity."

# ANNUAL EMPLOYMENT LEVEL (ALL IMPACTS)



### FISCAL IMPACT ANALYSIS FINDINGS

### **Annual Fiscal Impacts at Full-Capacity**

|         | Payroll     | Property      |
|---------|-------------|---------------|
| Direct: | \$1,300,000 | \$600,000     |
| In/Ind: | \$2,100,000 | Not Available |
| Total:  | \$3,400,000 | \$600,000     |

"When fully developed, the project will support \$3.4 million in payroll tax and \$600,000 in property taxes annually."

#### **Cumulative 20-Year Tax Creation**

|         | Payroll      | Property      |
|---------|--------------|---------------|
| Direct: | \$18,400,000 | \$6,700,000   |
| In/Ind: | \$29,400,000 | Not Available |
| Total:  | \$47,800,000 | \$6,700,000   |

"Over a 20-year period the project will create \$47.8 million in payroll tax revenue and \$6.7 million in property tax reve