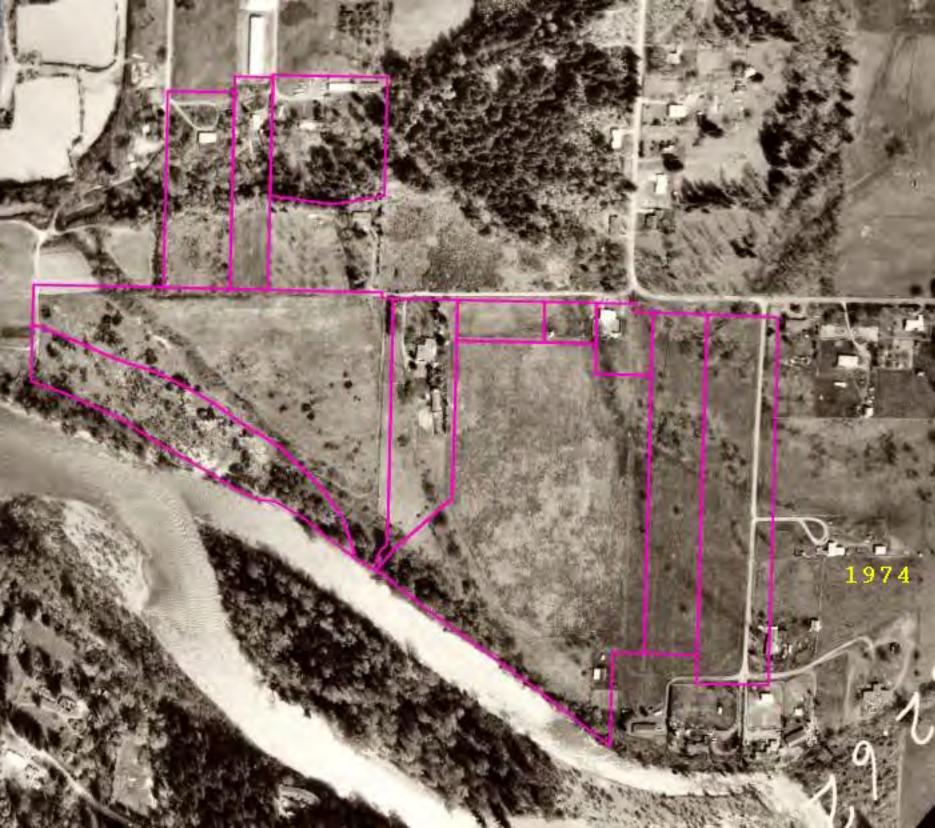

opment personnel would not be required. Furthermore, the need for future management of impacted soil would be removed.

### 6.0 Conceptual Remediation Cost Estimate

Based on the assumptions listed above, additional assessment is not required. The costs for removal and off-site disposal of impacted soil (assume 120 tons) would likely be in the range of \$25,000, including a small amount of post-removal soil sampling and analysis. Remediation, including sampling and analysis can be completed in less than three months. The remediation can be performed prior to or during redevelopment activities. Regardless of the timing of that work, properly trained personnel should be used to implement the work. No permitting is required to perform the listed remediation activities at the site.

























Project Name: Regional Industrial Inventory Project - Site 29

Project Number: 1901-00

Client: Group MacKenzie Location: Clackamas, Oregon

Photo No: 1

Photo Date: March. 6, 2012

Orientation: South

#### **Description:**

Unused dwelling/office adjacent to SE Capps Road.



Photo No: 2

Photo Date: March. 6, 2012

Orientation: South

#### **Description:**

Heavy equipment storage area adjacent to SE Capps Road.



Project Name: Regional Industrial Inventory Project - Site 29

Project Number: 1901-00

Client: Group MacKenzie Location: Clackamas, Oregon

Photo No: 3

Photo Date: March. 6, 2012

**Orientation:** Southwest

#### **Description:**

Clackamas Compost Products facility, at southwest portion of the site.



Photo No: 4

Photo Date: March. 6, 2012

**Orientation:**