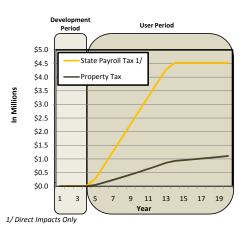

ANALYSIS FINDINGS

### **Annual Fiscal Impacts at Full-Capacity**

|         | Payroll      | Property      |
|---------|--------------|---------------|
| Direct: | \$4,500,000  | \$1,100,000   |
| In/Ind: | \$10,000,000 | Not Available |
| Total:  | \$14.500.000 | \$1.100.000   |

"When fully developed, the project will support \$14.5 million in payroll tax and \$1.1 million in property taxes annually."

#### **Cumulative 20-Year Tax Creation**

|         | Payroll       | Property      |
|---------|---------------|---------------|
| Direct: | \$52,200,000  | \$11,000,000  |
| In/Ind: | \$114,900,000 | Not Available |
| Total:  | \$167,100,000 | \$11,000,000  |

"Over a 20-year period the project will create \$167 million in payroll tax revenue and \$11 million in property tax revenue."



# Site 33 Coffee Creek

### Wilsonville, Oregon

Business Park

#### **Market Feasibility Analysis**

#### PHYSICAL CHARACTERISTICS Site Size: 85.23 Acres Net Developable Size: 68.33 Acres SITE DEVELOPMENT PARAMETERS Site Development Timeline: 24 Months \$/sq. ft. \$6,452,500 \$2.17 **Hard Costs:** Water: \$1,040,000 \$0.35 Sewer: \$520,000 \$0.17 Off-Site \$826,500 \$0.28 Stormwater: Transportation: \$3,920,000 \$1.32 Wetland Mitigation: \$46,000 \$0.02 Slope Mitigation: \$0 \$0.00 On Site Building Pad Surcharge: \$0 \$0.00 Floodplain Cut/Fill Mitigation: \$0 \$0.00 Environmental Cleanup: \$100,000 \$0.03 Soft Costs: \$1,290,500 \$0.43 Time Costs: \$241,432 \$0.08 Threshold Return (Risk): \$1,161,450 \$0.39 TOTAL SITE DEVELOPMENT COSTS: \$9,145,882 \$3.07 INCOME/SALE ANALYSIS Estimated