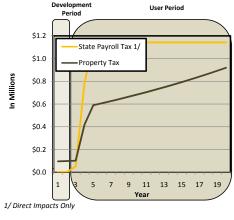

ACT ANALYSIS FINDINGS

### **Annual Fiscal Impacts at Full-Capacity**

|         | Payroll     | Property      |
|---------|-------------|---------------|
| Direct: | \$1,100,000 | \$900,000     |
| In/Ind: | \$300,000   | Not Available |
| Total:  | \$1,400,000 | \$900,000     |

"When fully developed, the project will support \$7.9 million in payroll tax and \$2.3 million in property taxes annually."

#### **Cumulative 20-Year Tax Creation**

|         | Payroll      | Property      |
|---------|--------------|---------------|
| Direct: | \$19,100,000 | \$12,600,000  |
| In/Ind: | \$5,500,000  | Not Available |
| Total:  | \$24,600,000 | \$12,600,000  |

"Over a 20-year period the project will create \$91.4\$ million in payroll tax revenue and \$23.3\$ million in property tax revenue."



<sup>\*</sup> Impacts will not sum to equal 100% as they are not mutually exclusive.

# Site 29 Clackamas County

Clackamas, Oregon

General Manufacturing

### **Market Feasibility Analysis**

| PHYSICAL CHA                          | RACTERISTICS                    |      |             |            |  |
|---------------------------------------|---------------------------------|------|-------------|------------|--|
| Site Size:                            |                                 |      | 61.93 Acres |            |  |
| Net Developable Size:                 |                                 |      | 40 Acres    |            |  |
| SITE DEVELOPI                         | MENT PARAMETERS                 |      |             |            |  |
| Site Developm