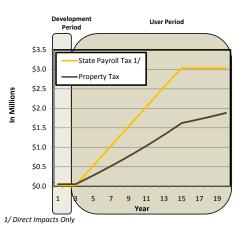

IMPACT ANALYSIS FINDINGS

### **Annual Fiscal Impacts at Full-Capacity**

|         | Payroll     | Property      |
|---------|-------------|---------------|
| Direct: | \$3,000,000 | \$1,900,000   |
| In/Ind: | \$4,900,000 | Not Available |
| Total:  | \$7,900,000 | \$1,900,000   |

"When fully developed, the project will support \$7.9 million in payroll tax and \$2.3 million in property taxes annually."

#### **Cumulative 20-Year Tax Creation**

|         | Payroll      | Property      |
|---------|--------------|---------------|
| Direct: | \$35,100,000 | \$19,300,000  |
| In/Ind: | \$56,200,000 | Not Available |
| Total:  | \$91,300,000 | \$19,300,000  |

"Over a 20-year period the project will create \$91.4 million in payroll tax revenue and \$23.3 million in property tax revenue."



# Site 37(a) Orr Family A

# Sherwood, Oregon

General Manufacturing

#### **Market Feasibility Analysis**

#### PHYSICAL CHARACTERISTICS Site Size: 46.36 Acres Net Developable Size: 42.84 Acres SITE DEVELOPMENT PARAMETERS Site Development Timeline: 36 Months \$ \$/sq. ft. \$4,501,750 \$2.41 **Hard Costs:** Water: \$207,000 \$0.11 Sewer: \$805,000 \$0.43 Off-Site \$855,000 \$0.46 Stormwater: Transportation: \$1,480,000 \$0.79 Wetland Mitigation: \$525,000 \$0.28 Slope Mitigation: \$611,000 \$0.33 On Site Building Pad Surcharge: \$0 \$0.00 Floodplain Cut/Fill Mitigation: \$0 \$0.00 Environmental Cleanup: \$18,750 \$0.01 Soft Costs: \$900,350 \$0.48 Time Costs: \$322,648 \$0.17 Threshold Return (Risk): \$1,080,420 \$0.58 TOTAL SITE DEVELOPMENT COSTS: \$6,805,168 \$3.65 INCOME/SALE ANALYSIS