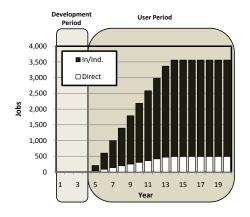

VEMENTS: \$70,300,000

Total Annual Operations Impacts @ Full-Capacity

|                     |         |       | Economic      |               |
|---------------------|---------|-------|---------------|---------------|
|                     |         | Jobs  | Activity      | Payroll       |
| On-going Operations | Direct: | 497   | \$351,300,000 | \$67,300,000  |
| (Year 13+)          | In/Ind: | 3,064 | \$462,000,000 | \$149,700,000 |
|                     | Total:  | 3,561 | \$813,300,000 | \$217,000,000 |

"When fully developed the project will have an estimated 497 employees on site producing \$351 million in annual economic activity. Indirect and Induced impacts would support an additional 3,095 jobs and \$462 million in economic activity."

# ANNUAL EMPLOYMENT LEVEL (ALL IMPACTS)



### FISCAL IMPACT ANALYSIS FINDINGS

### **Annual Fiscal Impacts at Full-Capacity**

|         | Payroll      | Property      |
|---------|--------------|---------------|
| Direct: | \$4,500,000  | \$1,100,000   |
| In/Ind: | \$10,000,000 | Not Available |
| Total:  | \$14.500.000 | \$1.100.000   |

"When fully developed, the project will support \$14.5 million in payroll tax and \$1.1 million in property taxes annually."

#### **Cumulative 20-Year Tax Creation**

|         | Payroll       | Property      |
|---------|---------------|---------------|
| Direct: | \$52,200,000  | \$11,000,000  |
| In/Ind: | \$114,900,000 | Not Available |
| Total:  | \$167,100,000 | \$11,000,000  |

"Over a 20-year period the project will create \$167 million in payroll tax revenue and \$11 million in prop