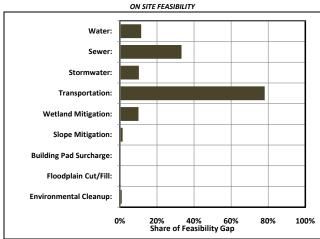

LE                           | ANALYSIS                        |                |             |  |
| Estimated Value at Development Ready: |                                 | \$28,955,449   | \$5.70      |  |
| MARKET FEAS                           | IBILITY ANALYSIS                |                |             |  |
| Residual Land Basis:                  |                                 | \$9,516,385    | \$1.87      |  |
| Assumed Acqu                          | isition/Strike Price:           | \$22,855,932   | \$4.50      |  |
| Feasibility Gap                       | /Surplus:                       | (\$13,339,547) | (\$2.63)    |  |
|                                       | MARKET TIME TO FEASIBILIT       | Y: 15.6 Y      | ears        |  |

# MARGINAL IMPACTS of SITE CONSTRAINTS



<sup>\*</sup> Impacts will not sum to equal 100% as they are not mutually exclusive.

# **Economic and Fiscal Impact Analysis**

| FACILITY CHARACTERISTICS     |                 |
|------------------------------|-----------------|
| Build-Out Period:            | 14.0 Year       |
| Facility Size:               | 1,692,000 Sq. F |
| Investment in Real Property: | \$173,712,000   |
| Use Type:                    | Clean Tech      |

#### **ECONOMIC IMPACT ANALYSIS FINDINGS**

| Average Annual Construction Impacts |         |          |              |             |
|-------------------------------------|---------|----------|--------------|-------------|
|                                     |         | Economic |              |             |
|                                     |