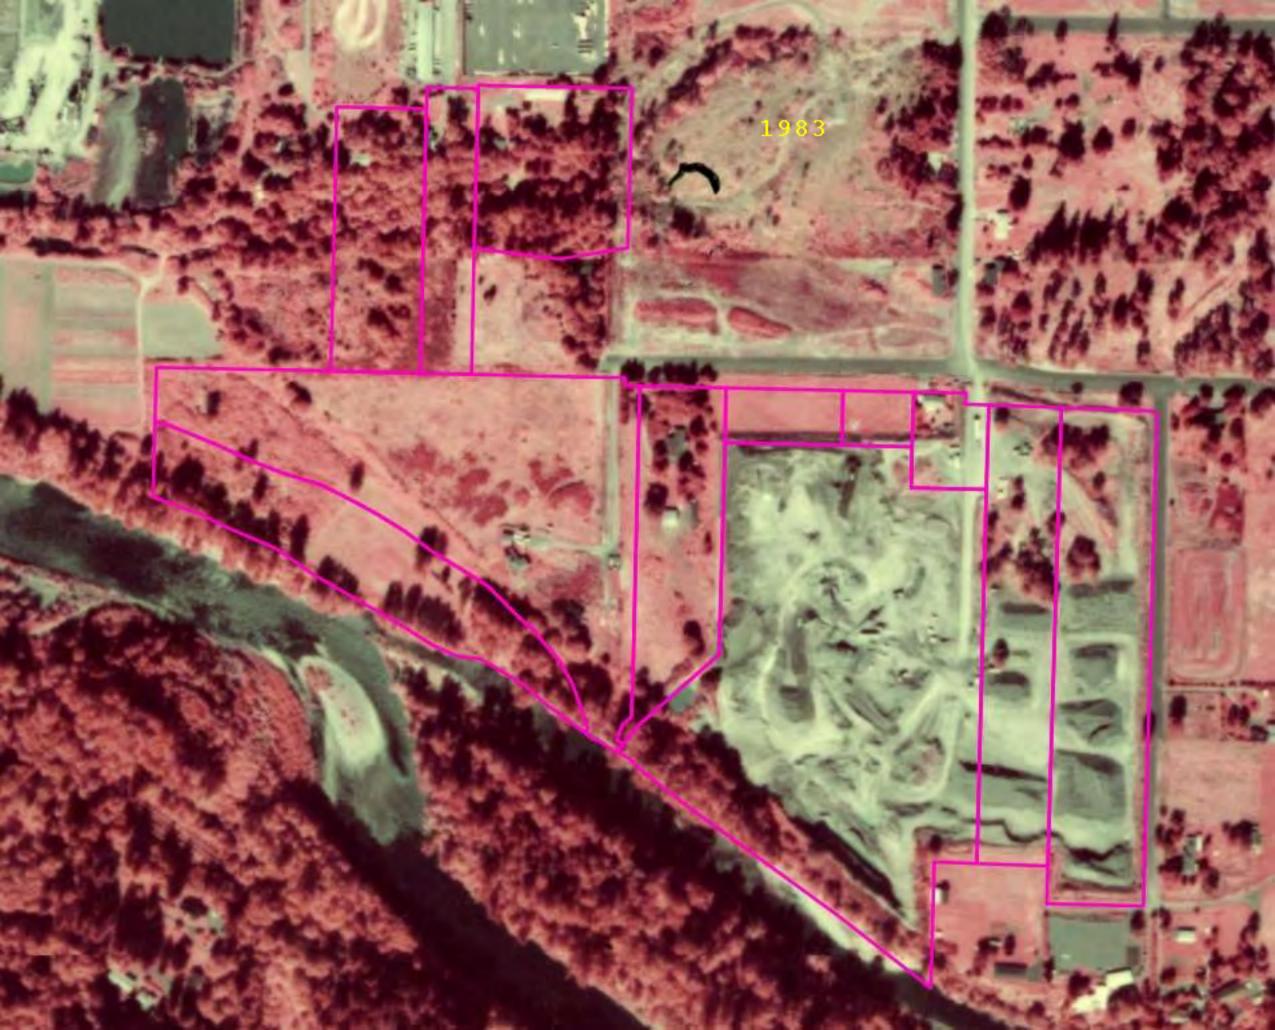

nt personnel would not be required. Furthermore, the need for future management of impacted soil would be removed.

### 6.0 Conceptual Remediation Cost Estimate

Based on the assumptions listed above, additional assessment is not required. The costs for removal and off-site disposal of impacted soil (assume 120 tons) would likely be in the range of \$25,000, including a small amount of post-removal soil sampling and analysis. Remediation, including sampling and analysis can be completed in less than three months. The remediation can be performed prior to or during redevelopment activities. Regardless of the timing of that work, properly trained personnel should be used to implement the work. No permitting is required to perform the listed remediation activities at the site.

























Project Name: Regional Industrial Inventory Project - Site 29

Project Number: 1901-00

Client: Group MacKenzie Location: Clackamas, Oregon

Photo No: 1

Photo Date: March. 6, 2012

Orientation: South

#### **Description:**

Unused dwelling/office adjacent to SE Capps Road.



Photo No: 2

Photo Date: March. 6, 2012

Orientation: South

#### **Description:**

Heavy equipment storage area adjacent to SE Capps Road.



Project Name: Regional Industrial Inventory Project - Site 29

Project Number: 1901-00

Client: Group MacKenzie Location: Clackamas, Oregon

Photo No: 3

Photo Date: March. 6, 2012

**Orientation:** Southwest

#### **Description:**

Clackamas Compost Products facility, at southwest portion of the site.



Photo No: 4

Photo Date: March. 6, 2012

**Orientation:** West