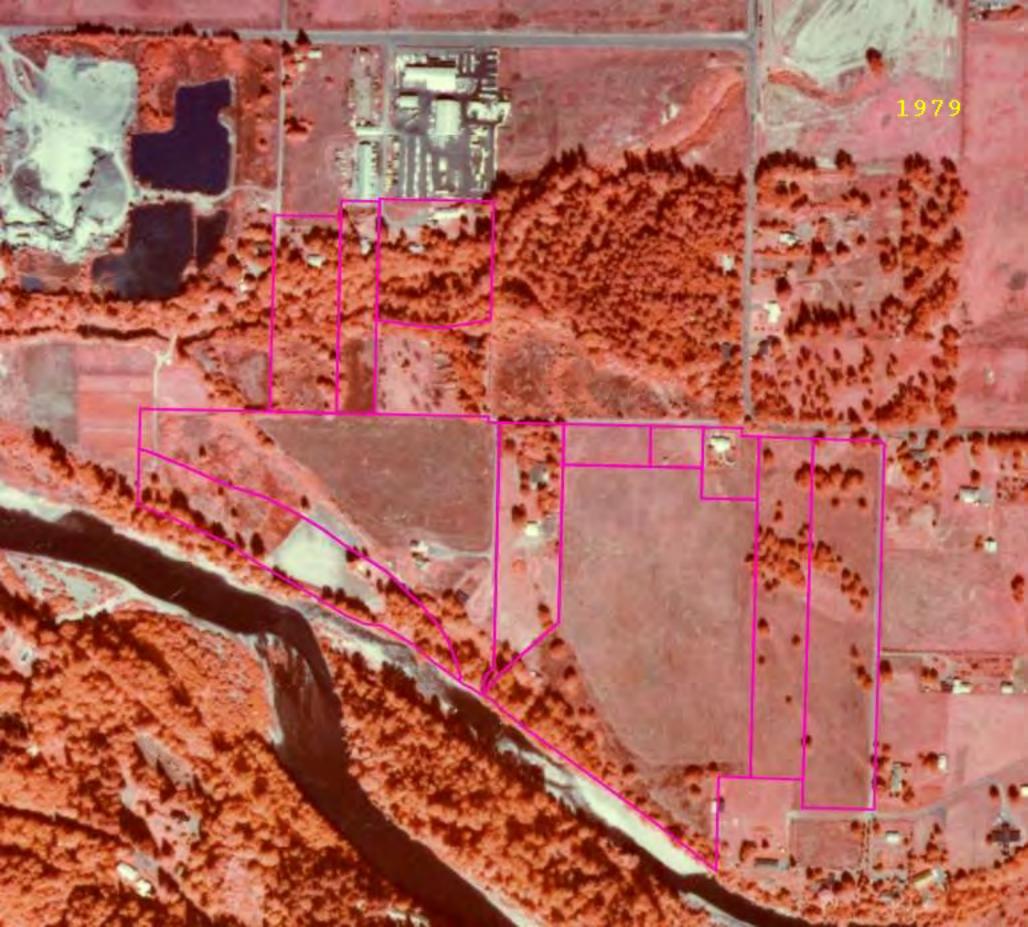

ment personnel would not be required. Furthermore, the need for future management of impacted soil would be removed.

### 6.0 Conceptual Remediation Cost Estimate

Based on the assumptions listed above, additional assessment is not required. The costs for removal and off-site disposal of impacted soil (assume 120 tons) would likely be in the range of \$25,000, including a small amount of post-removal soil sampling and analysis. Remediation, including sampling and analysis can be completed in less than three months. The remediation can be performed prior to or during redevelopment activities. Regardless of the timing of that work, properly trained personnel should be used to implement the work. No permitting is required to perform the listed remediation activities at the site.

























Project Name: Regional Industrial Inventory Project - Site 29

Project Number: 1901-00

Client: Group MacKenzie Location: Clackamas, Oregon

Photo No: 1

Photo Date: March. 6, 2012

Orientation: South

#### **Description:**

Unused dwelling/office adjacent to SE Capps Road.



Photo No: 2

Photo Date: March. 6, 2012

Orientation: South

#### **Description:**

Heavy equipment storage area adjacent to SE Capps Road.



Project Name: Regional Industrial Inventory Project - Site 29

Project Number: 1901-00

Client: Group MacKenzie Location: Clackamas, Oregon

Photo No: 3

Photo Date: March. 6, 2012

**Orientation:** Southwest

#### **Description:**

Clackamas Compost Products facility, at southwest portion of the site.



Photo No: 4

Photo Date: March. 6, 2012

**Orientation:** We