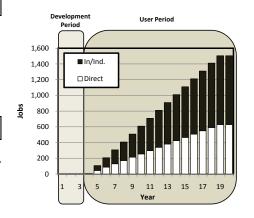

ND IMPROVEMENTS: \$78,900,000

Total Annual Operations Impacts @ Full-Capacity

|                     |         |       | Economic      |              |
|---------------------|---------|-------|---------------|--------------|
|                     |         | Jobs  | Activity      | Payroll      |
| On-going Operations | Direct: | 630   | \$208,200,000 | \$28,500,000 |
| (Year 19+)          | In/Ind: | 875   | \$135,600,000 | \$45,700,000 |
|                     | Total:  | 1,504 | \$343,800,000 | \$74,200,000 |

"When fully developed the project will have an estimated 630 employees on site producing \$208 million in annual economic activity. Indirect and Induced impacts would support an additional 875 jobs and \$135 million in economic activity."

# ANNUAL EMPLOYMENT LEVEL (ALL IMPACTS)



## FISCAL IMPACT ANALYSIS FINDINGS

### **Annual Fiscal Impacts at Full-Capacity**

|         | Payroll     | Property      |
|---------|-------------|---------------|
| Direct: | \$1,900,000 | \$1,400,000   |
| In/Ind: | \$3,100,000 | Not Available |
| Total:  | \$5,000,000 | \$1,400,000   |

"When fully developed, the project will support \$5 million in payroll tax and \$1.4 million in property taxes annually."

#### **Cumulative 20-Year Tax Creation**

|         | Payroll      | Property      |
|---------|--------------|---------------|
| Direct: | \$17,300,000 | \$11,600,000  |
| In/Ind: | \$27,600,000 | Not Available |
| Total:  | \$44,900,000 | \$11,600,000  |

"Over a 20-year period the project will create \$44.9 million in payroll tax revenue and \$11.6 million in property tax re