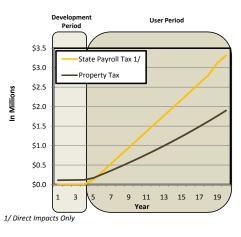

ACT ANALYSIS FINDINGS

### **Annual Fiscal Impacts at Full-Capacity**

|         | Payroll     | Property      |
|---------|-------------|---------------|
| Direct: | \$3,300,000 | \$1,900,000   |
| In/Ind: | \$5,300,000 | Not Available |
| Total:  | \$8,600,000 | \$1,900,000   |

"When fully developed, the project will support \$8.6 million in payroll tax and \$1.9 million in property taxes annually."

#### **Cumulative 20-Year Tax Creation**

|         | Payroll      | Property      |
|---------|--------------|---------------|
| Direct: | \$26,900,000 | \$16,100,000  |
| In/Ind: | \$42,900,000 | Not Available |
| Total:  | \$69,800,000 | \$16,100,000  |

"Over a 20-year period the project will create \$69.8\$ million in payroll tax revenue and \$16.1\$ million in property tax revenue."



<sup>\*</sup> Impacts will not sum to equal 100% as they are not mutually exclusive.

# Site 19 Port TRIP

### Troutdale, Oregon

Warehouse & Distribution

# **Market Feasibility Analysis**

| PHYSICAL CHAR                                                   | ACTERISTICS                           |                |            |
|-----------------------------------------------------------------|---------------------------------------|----------------|------------|
| Site Size:                                                      | ACTERISTICS                           | 53.9 A         | cres       |
| Net Developable                                                 | Size.                                 | 53.9 A         |            |
| Net Developable