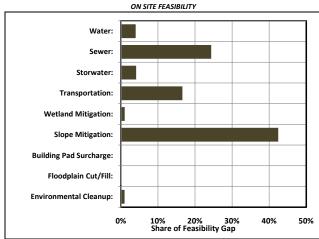

00 Water: \$0.24 Sewer: \$2,172,000 \$1.46 Off-Site \$360,000 \$0.24 Stormwater: Transportation: \$1,480,000 \$0.99 \$88,000 Wetland Mitigation: \$0.06 Slope Mitigation: \$3,686,000 \$2.48 Building Pad Surcharge: \$0 \$0.00 On Site Floodplain Cut/Fill Mitigation: \$0 \$0.00 Environmental Cleanup: \$82,500 \$0.06 Soft Costs: \$1,643,700 \$1.10 Time Costs: \$578,480 \$0.39 Threshold Return (Risk): \$1,725,885 \$1.16 TOTAL SITE DEVELOPMENT COSTS: \$12,166,565 \$8.17 INCOME/SALE ANALYSIS Estimated Value at Development Ready: \$5,857,121 \$3.93 MARKET FEASIBILITY ANALYSIS Residual Land Basis: (\$6,309,443) (\$4.24) Assumed Acquisition/Strike Price: \$6,699,964 \$4.50 Feasibility Gap/Surplus: (\$13,009,407) (\$8.74) MARKET TIME TO FEASIBILITY: 42.1 Years

# MARGINAL IMPACTS of SITE CONSTRAINTS



<sup>\*</sup> Impacts will not sum to equal 100% as they are not mutually exclusive.

# **Economic and Fiscal Impact Analysis**

| 9.0 Years      |
|----------------|
| 580,200 Sq. Ft |
| \$62,118,000   |
| High-Tech      |
|                |

#### **ECONOMIC IMPACT ANALYSIS FINDINGS**

| Average Annual Construction Impacts  |                    |              |                            |                            |
|--------------------------------------|--------------------|--------------|----------------------------|----------------------------|
|                                      |                    |              | Economic                   |                            |
|                                      |                    | Jobs         | Activity                   |