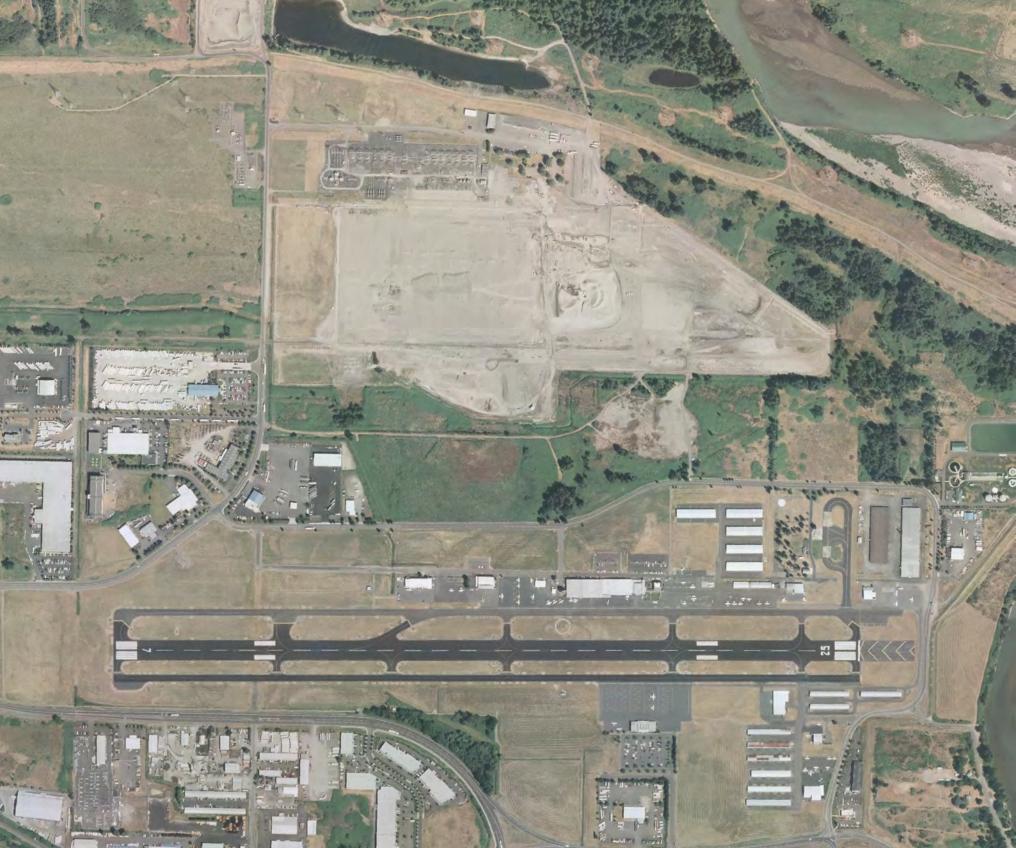

nd placement of at least one-foot of clean fill over the excavated area. The removal of impacted soil and placement of clean fill must be conducted prior to or upon initiation of the development activities. We anticipate that the impacted soil can be removed and fill emplaced in approximately three to six months.

Because a Consent Order and contaminated media management plan have been established for the site, remediation-specific permitting, with the exception of a landfill disposal permit, is not required to remove impacted media from the South Wetlands and to place clean fill in that area. However, it will be necessary to coordinate with DEQ prior to and during that work. Other non-remediation permits will be required, such as wetland mitigation and grading permits.























Project Name: Regional Industrial Inventory Project - Site 19

Project Number: 1901-00

Client: Group MacKenzie Location: Troutdale, Oregon

Photo No: 1

Photo Date: Dec. 27, 2011

**Orientation:** Northwest

**Description:** 

Field viewed from NW Graham Road.



Photo No: 2

**Photo Date:** Dec. 27, 2011

Orientation: East

Description:

Field and drainage channels viewed from NW Sundial Road.



Project Name: Regional Industrial Inventory Project - Site 19

Project Number: 1901-00

Client: Group MacKenzie
Location: Troutdale, Oregon

Photo No: 3

Photo Date: Dec. 27, 2011

**Orientation:** Southeast

**Description:** 

Field viewed from NW Swigert Way.



**Photo Date:** Dec. 27, 2011

**Orientation:** Southwest

Description:

Job trailer, viewed from NW Swigert Way.



Project Name