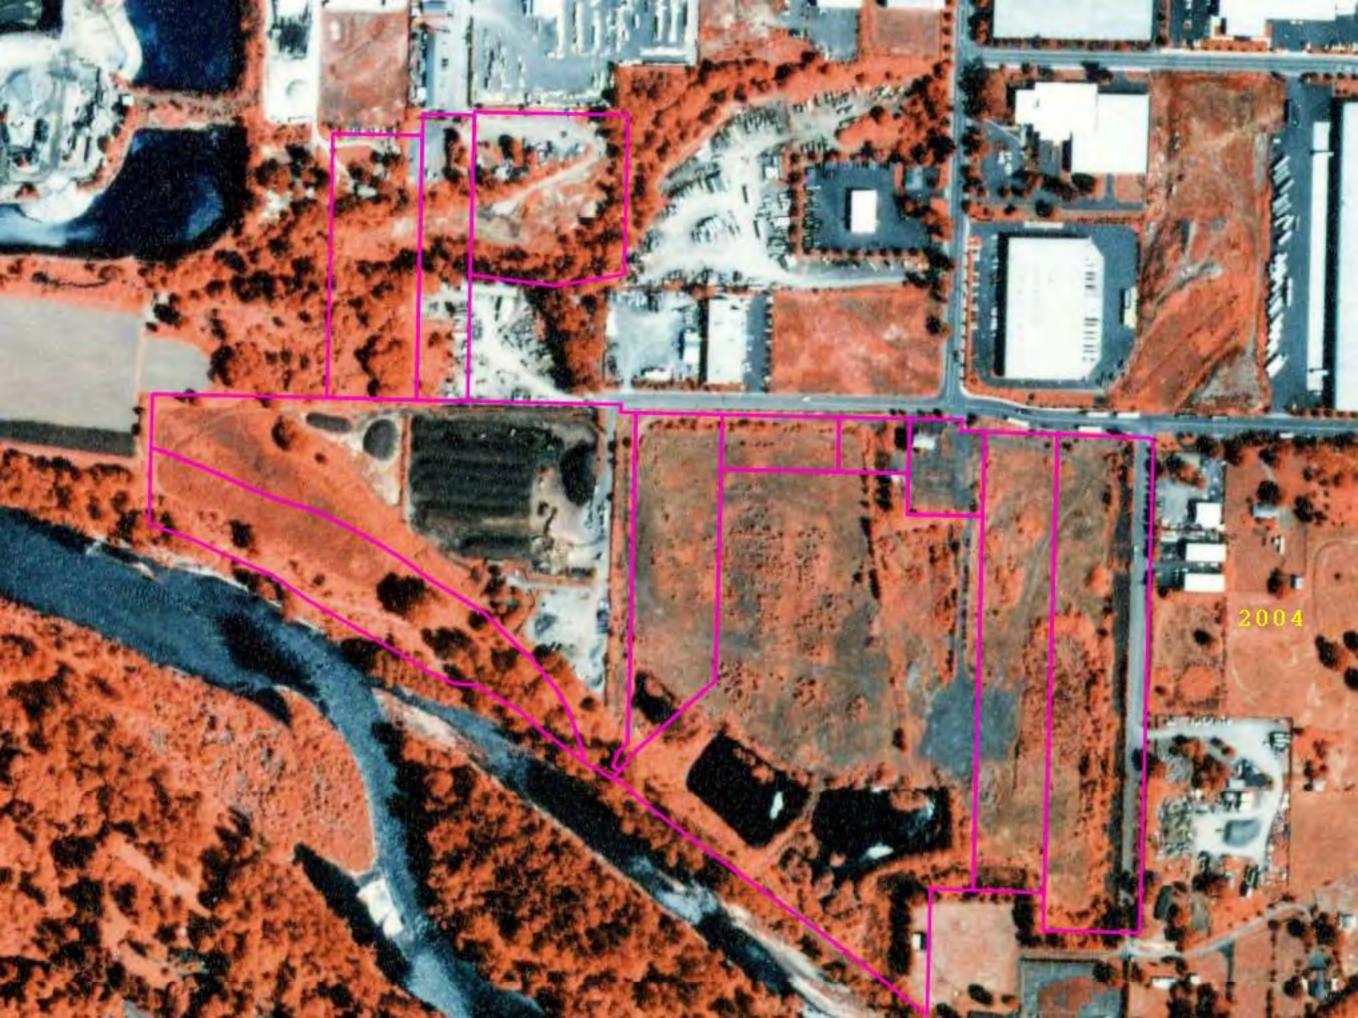

sonnel would not be required. Furthermore, the need for future management of impacted soil would be removed.

### 6.0 Conceptual Remediation Cost Estimate

Based on the assumptions listed above, additional assessment is not required. The costs for removal and off-site disposal of impacted soil (assume 120 tons) would likely be in the range of \$25,000, including a small amount of post-removal soil sampling and analysis. Remediation, including sampling and analysis can be completed in less than three months. The remediation can be performed prior to or during redevelopment activities. Regardless of the timing of that work, properly trained personnel should be used to implement the work. No permitting is required to perform the listed remediation activities at the site.

























Project Name: Regional Industrial Inventory Project - Site 29

Project Number: 1901-00

Client: Group MacKenzie Location: Clackamas, Oregon

Photo No: 1

Photo Date: March. 6, 2012

Orientation: South

#### **Description:**

Unused dwelling/office adjacent to SE Capps Road.



Photo No: 2

Photo Date: March. 6, 2012

Orientation: South

#### **Description:**

Heavy equipment storage area adjacent to SE Capps Road.



Project Name: Regional Industrial Inventory Project - Site 29

Project Number: 1901-00

Client: Group MacKenzie Location: Clackamas, Oregon

Photo No: 3

Photo Date: March. 6, 2012

**Orientation:** Southwest

#### **Description:**

Clackamas Compost Products facility, at southwest portion of the site.



Photo No: 4

Photo Date: March. 6, 2012

**Orientation:** West-south