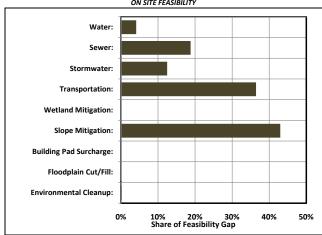

| AT 545 705         | 45.05            |
|                                    | e at Development Ready:         | \$7,545,796        | \$5.85           |
|                                    | BILITY ANALYSIS                 | (45.570.405)       | (44.44)          |
| Residual Land Basis:               |                                 | (\$5,679,126)      | (\$4.41)         |
| Assumed Acquisition/Strike Price:  |                                 | \$5,800,232        | \$4.50           |
| Feasibility Gap/                   | Surplus:                        | (\$11,479,358)     | (\$8.91)         |
|                                    | MARKET TIME TO FEASIBILITY:     | 33.4 Y             | ears             |

# MARGINAL IMPACTS of SITE CONSTRAINTS ON SITE FEASIBILITY



<sup>\*</sup> Impacts will not sum to equal 100% as they are not mutually exclusive.

# **Economic and Fiscal Impact Analysis**

| FACILITY CHARACTERISTICS    |                           |         |
|-----------------------------|---------------------------|---------|
| Build-Out Period:           | 7.0 \                     | Years   |
| Facility Size:              | 398,000 9                 | Sq. Ft. |
| Investment in Real Property | : \$26,268,000            |         |
| Use Type:                   | Business Park/General Man |         |
| ose Type:                   | Business Park/General Man |         |

### **ECONOMIC IMPACT ANALYSIS FINDINGS**

|                                     | Average Annual Construction Impacts |              |                            |