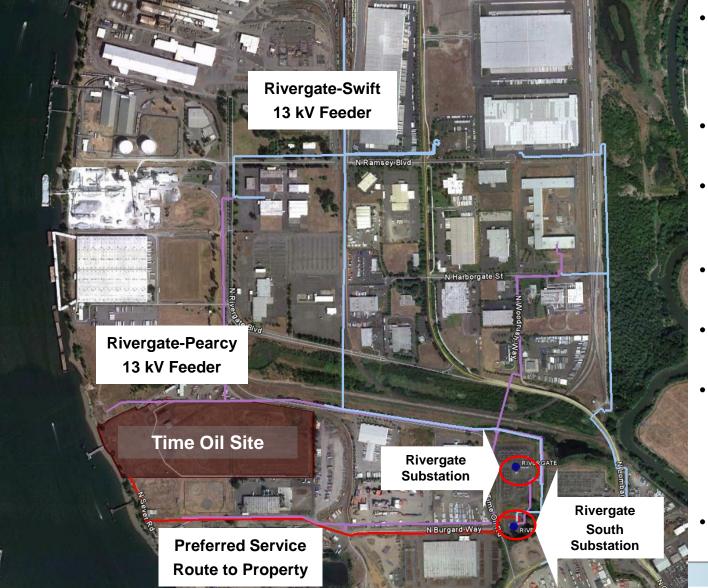

Service for Evergreen Site

116 acres, Hillsboro



- Projected use:
   Globally scaled
   clean tech campus
- Projected demand: 20 MW
- Site will be served by the future Shute Substation
- Will be served by the future Shute Substation at 35kV distribution voltage
- Projected to have two 115 kV transmission sources
- Project grade = 3



# Proposed Service for Rock Creek Site 34 Acres, Happy Valley



- Projected use: High Tech Manufacturing or Campus Industrial
- Projected demand: 4 MW
- Currently served by Carver Substation
- Existing transformer capacity up to 7
   MW
- Existing feeder capacity up to 4 MW
- A tap line from the existing Carver-13 13kV feeder will provide preferred service to the site
- Project grade = 1

# Proposed Service for Time Oil Company Site

25 Acres, Portland



- Projected use: Heavy industrial/ Manufacturing with Strategic Marine
- Projected demand: 8-12 MW
- Currently served by Rivergate South Substation
- Existing transformer capacity up to 10 MW
- Existing feeder capacity up to 6 MW
- In order to reach 12 MW of estimated load, the substation transformer will need to be upgraded
- Project grade = 2

# Proposed Service for Jean Johnson Site 33.8 Acres, Gresham



- Projected use: High tech Manufacturing or Campus Industrial
- Projected demand: 4 MW
- Currently served by Hogan North Substation; approx.
   2 miles NE of the property
- Existing transformer capacity up to 11 MW
- Existing feeder capacity up to 1 MW
- Hogan North-Salquist 13 kV feeder mainline will be reconfigured to provide preferred service to the property.
- Project grade = 2