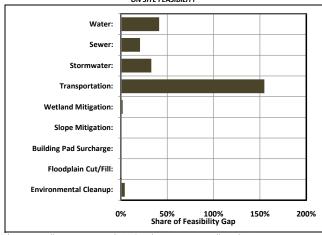

000 \$0.35 Sewer: \$520,000 \$0.17 Off-Site \$826,500 \$0.28 Stormwater: Transportation: \$3,920,000 \$1.32 Wetland Mitigation: \$46,000 \$0.02 Slope Mitigation: \$0 \$0.00 On Site Building Pad Surcharge: \$0 \$0.00 Floodplain Cut/Fill Mitigation: \$0 \$0.00 Environmental Cleanup: \$100,000 \$0.03 Soft Costs: \$1,290,500 \$0.43 Time Costs: \$241,432 \$0.08 Threshold Return (Risk): \$1,161,450 \$0.39 TOTAL SITE DEVELOPMENT COSTS: \$9,145,882 \$3.07 INCOME/SALE ANALYSIS Estimated Value at Development Ready: \$18,961,631 \$6.37 MARKET FEASIBILITY ANALYSIS Residual Land Basis: \$9,815,749 \$3.30 Assumed Acquisition/Strike Price: \$13,394,047 \$4.50 Feasibility Gap/Surplus: (\$3,578,298) (\$1.20) MARKET TIME TO FEASIBILITY: 7.9 Years

# MARGINAL IMPACTS of SITE CONSTRAINTS ON SITE FEASIBILITY



<sup>\*</sup> Impacts will not sum to equal 100% as they are not mutually exclusive.

# **Economic and Fiscal Impact Analysis**

| FACILITY CHARACTERISTICS    |                       |
|-----------------------------|-----------------------|
| Build-Out Period:           | 12.0 Years            |
| acility Size:               | 1,073,800 Sq. Ft.     |
| nvestment in Real Property: | \$87,592,800          |
| Jse Type:                   | General Manufacturing |
| 7,-                         |                       |

#### **ECONOMIC IMPACT ANALYSIS FINDINGS**

| Average Annual Construction Impacts |         |          |             |             |
|-------------------------------------|---------|----------|-------------|-------------|
|                                     | ſ       | Econ