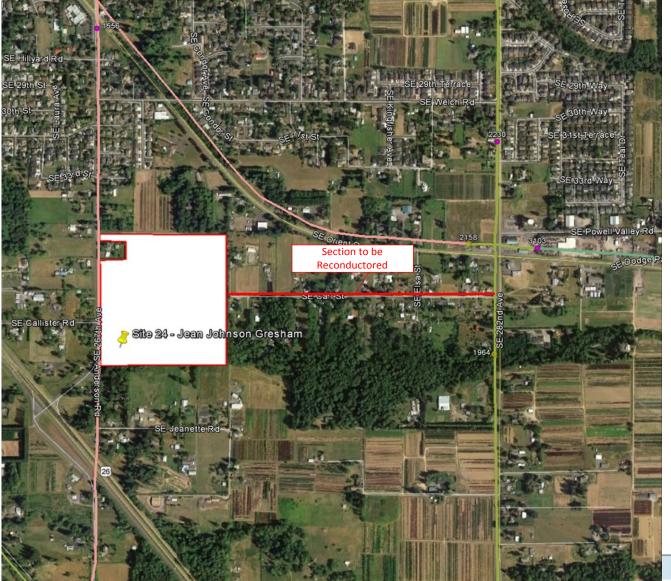

ected use: High Tech Manufacturing or Campus Industrial
- Projected demand: 4 MW
- Currently served by Carver Substation
- Existing transformer capacity up to 7
   MW
- Existing feeder capacity up to 4 MW
- A tap line from the existing Carver-13 13kV feeder will provide preferred service to the site
- Project grade = 1

# Proposed Service for Time Oil Company Site

25 Acres, Portland



- Projected use: Heavy industrial/ Manufacturing with Strategic Marine
- Projected demand: 8-12 MW
- Currently served by Rivergate South Substation
- Existing transformer capacity up to 10 MW
- Existing feeder capacity up to 6 MW
- In order to reach 12 MW of estimated load, the substation transformer will need to be upgraded
- Project grade = 2

# Proposed Service for Jean Johnson Site 33.8 Acres, Gresham



- Projected use: High tech Manufacturing or Campus Industrial
- Projected demand: 4 MW
- Currently served by Hogan North Substation; approx.
   2 miles NE of the property
- Existing transformer capacity up to 11 MW
- Existing feeder capacity up to 1 MW
- Hogan North-Salquist 13 kV feeder mainline will be reconfigured to provide preferred service to the property.
- Project grade = 2



# Proposed Service for UPS & Cereghino Sites 75 Acres Total (50/25 Acre Split), Portland

- Projected use: General Manufacturing
- Projected demand: 5-10 MW
- Currently served by Hemlock Substation
- Existing transformer capacity up to 3 MW
- Existing
   Hemlock-Mason
   13kV feeder
   capacity up 2
   MW



- In order to reach 10 MW of estimated load, transformer and feeder upgrades are required
- Project