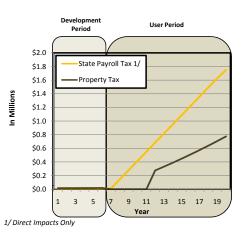

ISCAL IMPACT ANALYSIS FINDINGS

### **Annual Fiscal Impacts at Full-Capacity**

|         | Payroll     | Property      |
|---------|-------------|---------------|
| Direct: | \$1,700,000 | \$800,000     |
| In/Ind: | \$2,800,000 | Not Available |
| Total:  | \$4,500,000 | \$800,000     |

"When fully developed, the project will support \$4.5 million in payroll tax and \$800,000 in property taxes annually."

#### **Cumulative 20-Year Tax Creation**

|         | Payroll      | Property      |
|---------|--------------|---------------|
| Direct: | \$12,400,000 | \$4,700,000   |
| In/Ind: | \$19,700,000 | Not Available |
| Total:  | \$32,100,000 | \$4,700,000   |

"Over a 20-year period the project will create \$32.1 million in payroll tax revenue and \$4.7 million in property tax revenue."



# Site 15-16 UPS/Cereghino

Gresham, Oregon

General Manufacturing

# **Market Feasibility Analysis**

| PHYSICAL CHA                                                      | RACTERISTICS                                      |     |            |            |
|-------------------------------------------------------------------|---------------------------------------------------|-----|------------|------------|
| Site Size:                                                        | e Size: 93.08 Acres                               |     |            | Acres      |
| Net Developab                                                     | le Size:                                          |     | 74.45 A    | Acres      |
|                                                                   |