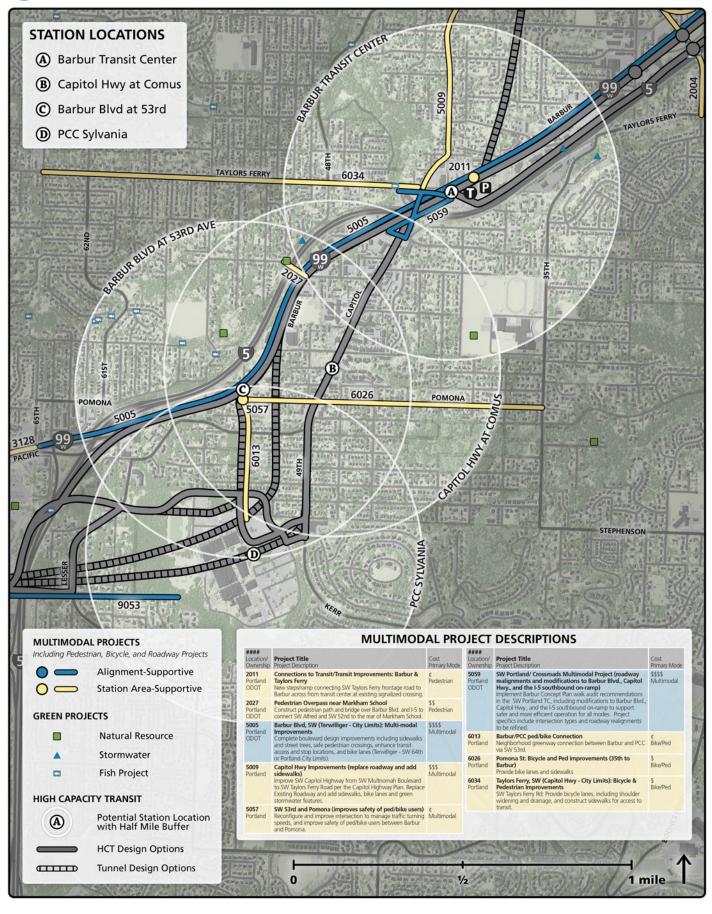

## 1 Tie-In to Existing Transit: Multimodal Projects

SOUTHWEST CORRIDOR PLAN DRAFT 4/10/14