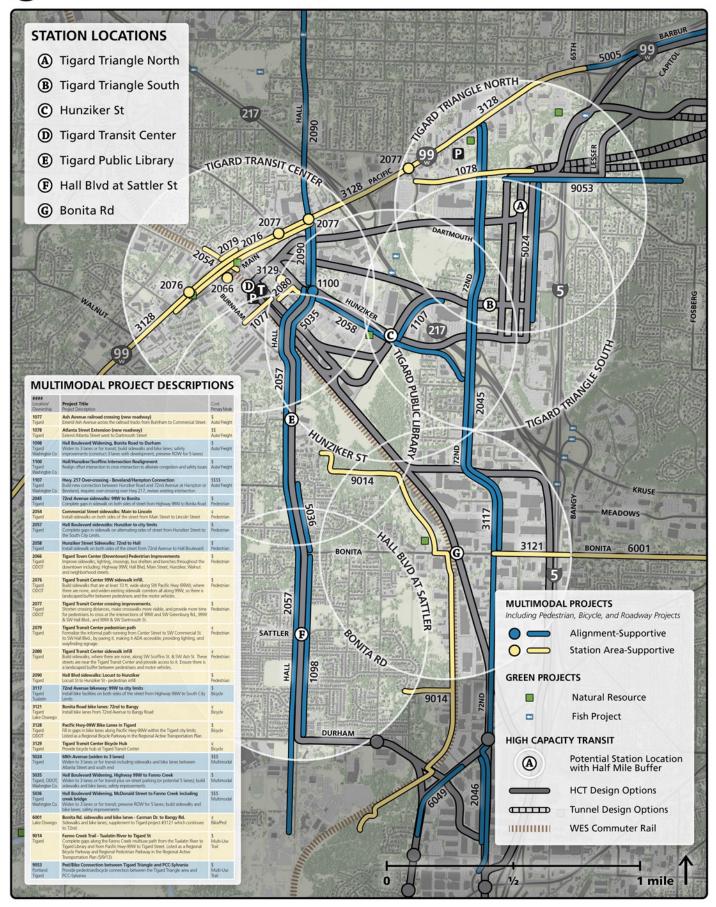

### 1 Tie-In to Existing Transit: 2035 Housing & Employment



SOUTHWEST CORRIDOR PLAN DRAFT 4/10/14

## 1 Tie-In to Existing Transit: Multimodal Projects



SOUTHWEST CORRIDOR PLAN DRAFT 4/10/14

#### 2 Burlingame to Crossroads: 2035 Housing & Employment



SOUTHWEST CORRIDOR PLAN DRAFT 4/10/14

## 2) Burlingame to Crossroads: Multimodal Projects



SOUTHWEST CORRIDOR PLAN DRAFT 4/10/14

# 3) Crossroads to PCC: 2035 Housing & Employment



SOUTHWEST CORRIDOR PLAN DRAFT 4/10/14

# 3 Crossroads to PCC: Multimodal Projects



SOUTHWEST CORRIDOR PLAN DRAFT 4/10/14

## **4 Tigard:** 2035 Housing & Employment



#### SOUTHWEST CORRIDOR PLAN DRAFT 4/10/14

## **4 Tigard:** Multimodal Projects



SOUTHWEST CORRIDOR PLAN DRAFT 4/10/14

## **5** Tualatin & Bridgeport: 2035 Housing & Employment



#### SOUTHWEST CORRIDOR PLAN DRAFT 4/10/14

## 5 Tualatin & Bridgeport: Multimodal Projects



SOUTHWEST CORRIDOR PLAN DRAFT 4/10/14