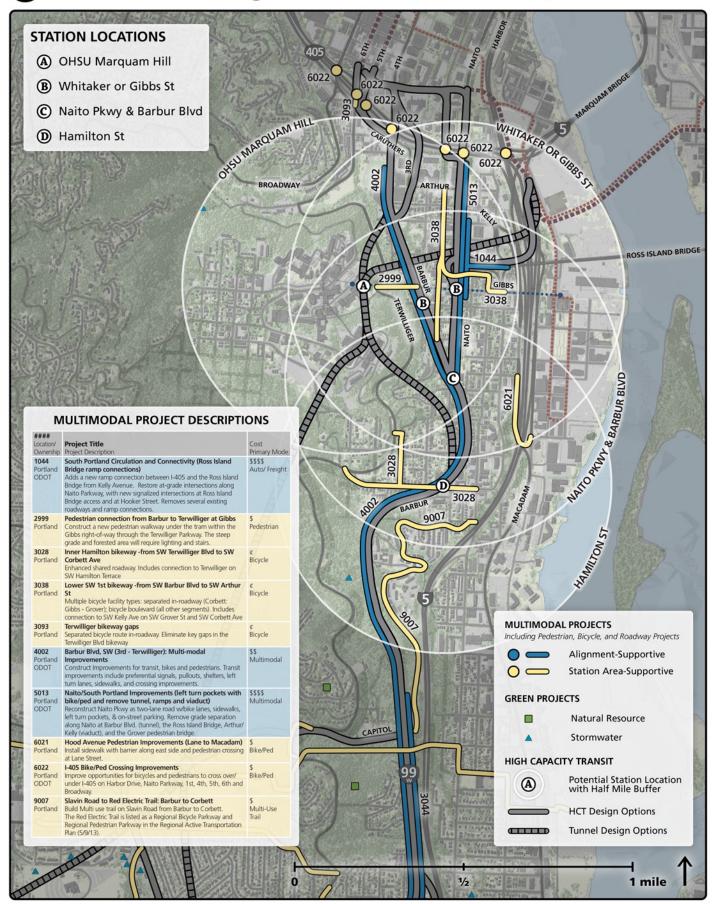

## 1 Tie-In to Existing Transit: Multimodal Projects

SOUTHWEST CORRIDOR PLAN DRAFT 4/10/14