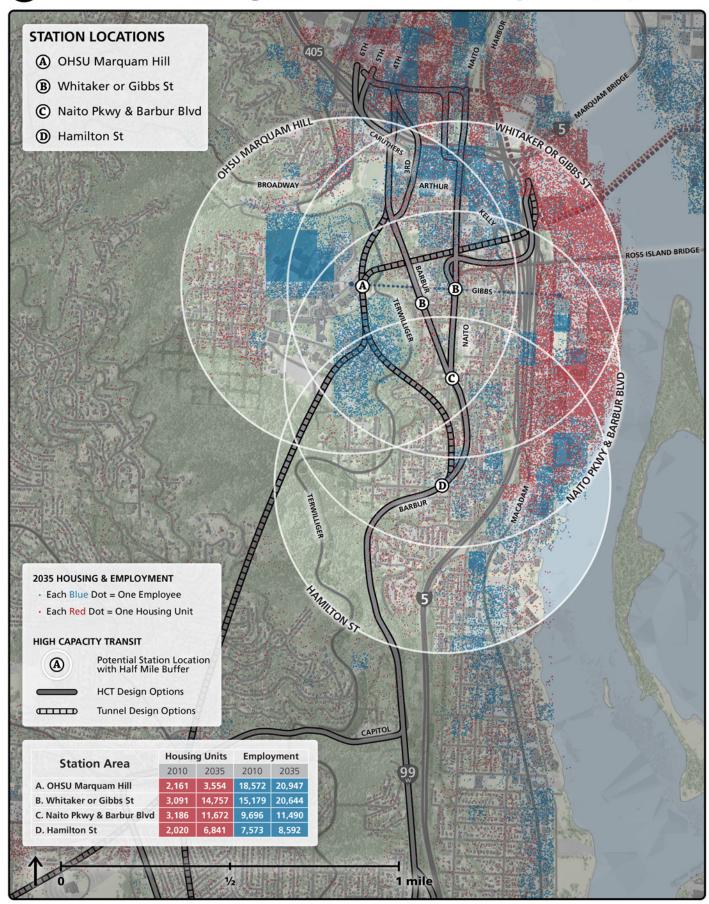

### 1 Tie-In to Existing Transit: 2035 Housing & Employment

SOUTHWEST CORRIDOR PLAN DRAFT 4/10/14