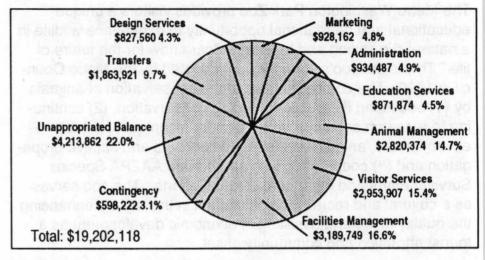

By Function: The Solid Waste Revenue Fund consumes 43.6 percent of Metro's resources. Metro ERC operations that include the convention center and spectator facilities comprise 14.5 percent. Zoo operations plus capital fund use 11.8 percent. Regional Parks and Expo Fund requirements are new this year with the transfer of facilities from Multnomah County. Expenditures for planning, general government, debt service, risk management, and support services account for the remainder of Metro's budget.