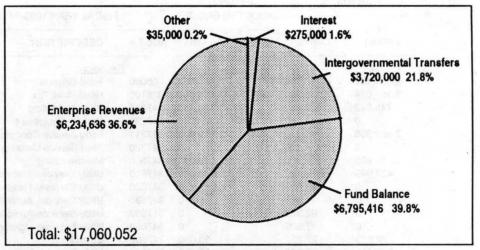

### Where the Money Comes From

Metro revenue and other sources

As shown in the graph. Metro derives approximately 39 percent of its resources from enterprise activities, primarily solid waste disposal, spectator facilities and zoo operations. Approximately 33 percent of Metro's resources are included in fund balances. The fund balances include \$13 million in reserves for landfill closure and between \$7 million and \$3 million in each of the following accounts: Solid Waste General Account, Convention Center Operating Fund, Zoo Operating Fund, Risk Management Fund, General Revenue Bond Fund, Spectator Facilities Operating Fund, and the Convention Center Debt Service Fund. Property taxes received by Metro include the zoo tax base and the levy to pay annual debt service on the convention center general obligation bonds. State and federal grants provide 5.6 percent of the resources. Metro charges excise tax to users of certain Metro facilities including the solid waste disposal system, the zoo and certain convention center activities. By agreement with Multnomah County, \$3,720,000 in transient lodging tax (hotel/ motel tax) is provided through intergovernmental transfer to the Metropolitan Exposition-Recreation Commission to support Oregon Convention Center operations. Additional resources include local government dues, donations and bequests, bond proceeds, interfund transfers and other miscellaneous revenues.