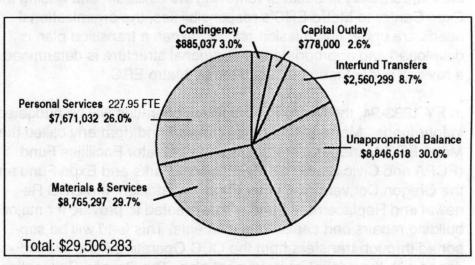

### Where the Money Goes

By category: Metro devotes \$79.8 million to the materials and services category. Large expenditures in this area include solid waste disposal contracts for transfer station disposal operation and the transfer of solid waste to the Columbia Ridge Landfill in Gilliam County, and operation of the spectator facilities, the Oregon Convention Center and the Metro Washington Park Zoo. Approximately \$32 million in expenditures are devoted to personal services including salary, wages and fringe costs. Capital outlays are down substantially from FY 1992-93 to \$12.1 million. with the near completion of the Metro Regional Center building. Zoo and Solid Waste Department capital projects each top \$3 million. Debt service requires \$11.0 million for the Metro Regional Center; Metro Central Transfer Station and the Oregon Convention Center. The unappropriated balance of \$41.1 million includes reserves for landfill closure, debt service and risk management as well as general reserves. Contingency is 5.1 percent of total requirements.