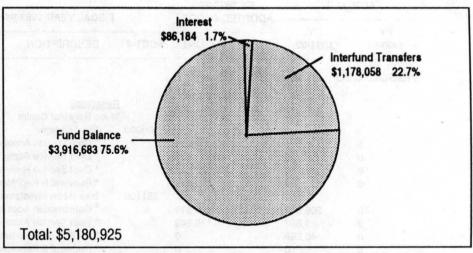

# **Budget Summary**

|                        |                 |                 |                    |                    |                    |                   |                 | mo i m au      |                 |                            |                  |
|------------------------|-----------------|-----------------|--------------------|--------------------|--------------------|-------------------|-----------------|----------------|-----------------|----------------------------|------------------|
|                        | KINT T          | Support         | Building           | Risk               | General<br>Revenue | Zoo               | Zoo             | Zoo<br>Revenue | Solid<br>Waste  | Rehab. &                   | as rapivi        |
|                        | General<br>Fund | Service<br>Fund | Management<br>Fund | Management<br>Fund | Bond<br>Fund       | Operating<br>Fund | Capital<br>Fund | Bond<br>Fund   | Revenue<br>Fund | Enhancement<br>Fund        | Planning<br>Fund |
| Resources              |                 | I Line          |                    |                    |                    | en/ es            | ishoch tota     | Merr eri       | to noting       | go bna yir                 | Dam Cour         |
| Fund Balance           | \$608,500       | \$133,936       | \$294,449          | \$5,485,219        | \$3,916,683        | \$5,711,864       | \$2,655,076     | \$1,125,000    | \$25,465,337    | \$2,328,577                | \$335,000        |
| Grants                 | 0               | 0               | 0                  | 0                  | . 0                | 120,000           | 0               | 0              | 200,000         | 0                          | 9,555,470        |
| Property Taxes-Current | 0               | 0               | 0                  | 0                  | 0                  | 5,251,130         | 0               | 0              | 0               | 0                          | 0                |
| Excise Tax             | 5,256,914       | 0               | 0                  | 0                  | 0                  | 0                 | 0               | 0              | 0               | 0 100                      | 0                |
| Enterprise Revenues    | 0               | 200,750         | 1,015,018          | 0                  | 0                  | 6,889,777         | 0               | 0              | 55,062,670      | 0                          | 247,500          |
| Intergov'tal Transfers | 0               | 0               | . 0                | 0                  | 0                  | 0                 | 0               | 0              | 0               | 0                          | 0                |
| Donations and Bequests | 0               | 0               | 0                  | 0                  | . 0                | 485,000           | 350,000         | 0              | 0               | 0                          | 50,000           |
| Dues                   | 0               | 0               | 0                  | 0                  | - 0                | 0                 | 0               | 0              | 0               | 0                          | 597,563          |
| Bond Proceeds          | 0               | 0               | 0                  | 0                  | 0                  | 0                 | 0               | 0              | 1,919,419       | 0                          | 0                |
| Interest               | 50,000          | 0               | 0                  | 290,000            | 86,184             | 228,475           | 106,203         | 33,760         | 1,700,000       | 90,001                     | 15,000           |
| Interfund Transfers    | 0               | 6,467,839       | 1,269,507          | 1,535,645          | 1,178,058          | 0                 | 434,000         | 0              | 39,048          | 425,623                    | 2,110,396        |
| Other                  | 0               | 0               | 0                  | 0                  | 0                  | 515,872           | 0 0000          | 0              | 1,271,013       | 0                          | 56,000           |
| Total Resources        | \$5,915,414     | \$6,802,525     | \$2,578,974        | \$7,310,864        | \$5,180,925        | \$19,202,118      | \$3,545,279     | \$1,158,760    | \$85,657,487    | \$2,844,201                | \$12,966,929     |
| Requirements           |                 |                 |                    |                    |                    |                   |                 |                |                 |                            |                  |
| Personal Services      | \$1,397,951     | \$4,419,697     | \$182,246          | \$225,151          | \$68,704           | \$7,376,103       | \$88,949        | \$0            | \$5,133,714     | \$0                        | \$3,980,685      |
| Materials & Services   | 543,528         | 1,280,760       | 1,098,670          | 1,306,595          | 88,024             | 4,372,729         | 0               | 0              | 51,795,617      | THE PERSON NAMED IN COLUMN | 6,923,002        |
| Capital Outlay         | 4,000           | 92,666          | 50,000             | 3,900              | 867,173            | 777,281           | 3,199,000       | 0              | 2,730,610       |                            | 39,500           |
| Debt Service           | 0               | 0               | 0                  | 0                  | 1,494,332          | 0                 | 0               | 160,450        | 3,823,536       |                            | 0                |
| Interfund Transfers    | 3,202,270       | 579,671         | 1,178,058          | 0                  | 0                  | 1,863,921         | . 0             | 0              | 4,167,887       | 39,048                     | 1,437,567        |
| Contingency            | 500,000         | 278,165         | 70,000             | 200,000            | 503,891            | 598,222           | 150,000         | 0              | 6,027,571       | 419,533                    | 485,175          |
| Unappropriated Balance | 267,665         | 151,566         | 0                  | 5,575,218          | 2,158,801          | 4,213,862         | 107,330         | 998,310        | 11,978,552      | 1,698,702                  | 101,000          |
| Total Requirements     | \$5,915,414     | \$6,802,525     | \$2,578,974        | \$7,310,864        | \$5,180,925        | \$19,202,118      | \$3,545,279     | \$1,158,760    | \$85,657,487    | \$2,844,201                | \$12,966,929     |
| FTE                    | 16.00           | 84.30           | 4.20               | 4.05               | 1.05               | 194.52            | 1.00            |                | 104.30          |                            | 71.10            |
|                        |                 |                 |                    |                    |                    |                   |                 |                |                 |                            |                  |