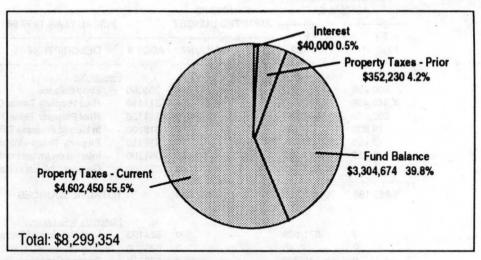

### Where the Money Comes From

Metro revenue and other sources

As shown in the graph. Metro derives approximately 39 percent of its resources from enterprise activities, primarily solid waste disposal, spectator facilities and zoo operations. Approximately 33 percent of Metro's resources are included in fund balances. The fund balances include \$13 million in reserves for landfill closure and between \$7 million and \$3 million in each of the following accounts: Solid Waste General Account, Convention Center Operating Fund, Zoo Operating Fund, Risk Management Fund, General Revenue Bond Fund, Spectator Facilities Operating Fund, and the Convention Center Debt Service Fund. Property taxes received by Metro include the zoo tax base and the levy to pay annual debt service on the convention center general obligation bonds. State and federal grants provide 5.6 percent of the resources. Metro charges excise tax to users of certain Metro facilities including the solid waste disposal system, the zoo and certain convention center activities. By agreement with Multnomah County, \$3,720,000 in transient lodging tax (hotel/ motel tax) is provided through intergovernmental transfer to the Metropolitan Exposition-Recreation Commission to support Oregon Convention Center operations. Additional resources include local government dues, donations and bequests, bond proceeds, interfund transfers and other miscellaneous revenues.