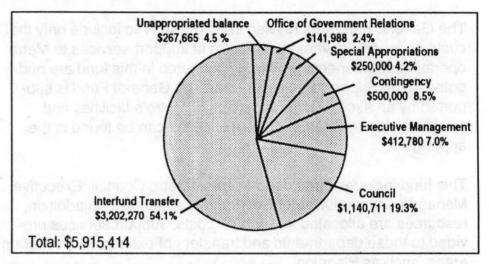

# **Budget Summary**

|                        |                 |                 |                    |                    |                    |                   |                 | mo i m au      |                 |                            |                  |
|------------------------|-----------------|-----------------|--------------------|--------------------|--------------------|-------------------|-----------------|----------------|-----------------|----------------------------|------------------|
|                        | KINT T          | Support         | Building           | Risk               | General<br>Revenue | Zoo               | Zoo             | Zoo<br>Revenue | Solid<br>Waste  | Rehab. &                   | as rapivi        |
|                        | General<br>Fund | Service<br>Fund | Management<br>Fund | Management<br>Fund | Bond<br>Fund       | Operating<br>Fund | Capital<br>Fund | Bond<br>Fund   | Revenue<br>Fund | Enhancement<br>Fund        | Planning<br>Fund |
| Resources              |                 | I Line          |                    |                    |                    | en/ es            | ishoch tota     | Merr eri       | to noting       | go bna yir                 | Dam Cour         |
| Fund Balance           | \$608,500       | \$133,936       | \$294,449          | \$5,485,219        | \$3,916,683        | \$5,711,864       | \$2,655,076     | \$1,125,000    | \$25,465,337    | \$2,328,577                | \$335,000        |
| Grants                 | 0               | 0               | 0                  | 0                  | . 0                | 120,000           | 0               | 0              | 200,000         | 0                          | 9,555,470        |
| Property Taxes-Current | 0               | 0               | 0                  | 0                  | 0                  | 5,251,130         | 0               | 0              | 0               | 0                          | 0                |
| Excise Tax             | 5,256,914       | 0               | 0                  | 0                  | 0                  | 0                 | 0               | 0              | 0               | 0 100                      | 0                |
| Enterprise Revenues    | 0               | 200,750         | 1,015,018          | 0                  | 0                  | 6,889,777         | 0               | 0              | 55,062,670      | 0                          | 247,500          |
| Intergov'tal Transfers | 0               | 0               | . 0                | 0                  | 0                  | 0                 | 0               | 0              | 0               | 0                          | 0                |
| Donations and Bequests | 0               | 0               | 0                  | 0                  | . 0                | 485,000           | 350,000         | 0              | 0               | 0                          | 50,000           |
| Dues                   | 0               | 0               | 0                  | 0                  | - 0                | 0                 | 0               | 0              | 0               | 0                          | 597,563          |
| Bond Proceeds          | 0               | 0               | 0                  | 0                  | 0                  | 0                 | 0               | 0              | 1,919,419       | 0                          | 0                |
| Interest               | 50,000          | 0               | 0                  | 290,000            | 86,184             | 228,475           | 106,203         | 33,760         | 1,700,000       | 90,001                     | 15,000           |
| Interfund Transfers    | 0               | 6,467,839       | 1,269,507          | 1,535,645          | 1,178,058          | 0                 | 434,000         | 0              | 39,048          | 425,623                    | 2,110,396        |
| Other                  | 0               | 0               | 0                  | 0                  | 0                  | 515,872           | 0 0000          | 0              | 1,271,013       | 0                          | 56,000           |
| Total Resources        | \$5,915,414     | \$6,802,525     | \$2,578,974        | \$7,310,864        | \$5,180,925        | \$19,202,118      | \$3,545,279     | \$1,158,760    | \$85,657,487    | \$2,844,201                | \$12,966,929     |
| Requirements           |                 |                 |                    |                    |                    |                   |                 |                |                 |                            |                  |
| Personal Services      | \$1,397,951     | \$4,419,697     | \$182,246          | \$225,151          | \$68,704           | \$7,376,103       | \$88,949        | \$0            | \$5,133,714     | \$0                        | \$3,980,685      |
| Materials & Services   | 543,528         | 1,280,760       | 1,098,670          | 1,306,595          | 88,024             | 4,372,729         | 0               | 0              | 51,795,617      | THE PERSON NAMED IN COLUMN | 6,923,002        |
| Capital Outlay         | 4,000           | 92,666          | 50,000             | 3,900              | 867,173            | 777,281           | 3,199,000       | 0              | 2,730,610       |                            | 39,500           |
| Debt Service           | 0               | 0               | 0                  | 0                  | 1,494,332          | 0                 | 0               | 160,450        | 3,823,536       |                            | 0                |
| Interfund Transfers    | 3,202,270       | 579,671         | 1,178,058          | 0                  | 0                  | 1,863,921         | . 0             | 0              | 4,167,887       | 39,048                     | 1,437,567        |
| Contingency            | 500,000         | 278,165         | 70,000             | 200,000            | 503,891            | 598,222           | 150,000         | 0              | 6,027,571       | 419,533                    | 485,175          |
| Unappropriated Balance | 267,665         | 151,566         | 0                  | 5,575,218          | 2,158,801          | 4,213,862         | 107,330         | 998,310        | 11,978,552      | 1,698,702                  | 101,000          |
| Total Requirements     | \$5,915,414     | \$6,802,525     | \$2,578,974        | \$7,310,864        | \$5,180,925        | \$19,202,118      | \$3,545,279     | \$1,158,760    | \$85,657,487    | \$2,844,201                | \$12,966,929     |
| FTE                    | 16.00           | 84.30           | 4.20               | 4.05               | 1.05               | 194.52            | 1.00            |                | 104.30          |                            | 71.10            |
|                        |                 |                 |                    |                    |                    |                   |                 |                |                 |                            |                  |