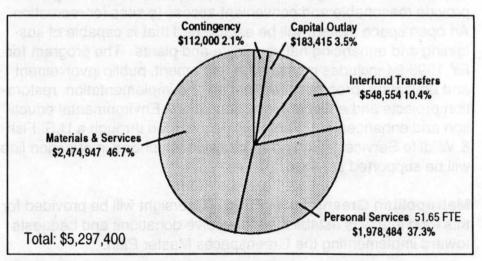

### Where the Money Goes

By category: Metro devotes \$79.8 million to the materials and services category. Large expenditures in this area include solid waste disposal contracts for transfer station disposal operation and the transfer of solid waste to the Columbia Ridge Landfill in Gilliam County, and operation of the spectator facilities, the Oregon Convention Center and the Metro Washington Park Zoo. Approximately \$32 million in expenditures are devoted to personal services including salary, wages and fringe costs. Capital outlays are down substantially from FY 1992-93 to \$12.1 million. with the near completion of the Metro Regional Center building. Zoo and Solid Waste Department capital projects each top \$3 million. Debt service requires \$11.0 million for the Metro Regional Center; Metro Central Transfer Station and the Oregon Convention Center. The unappropriated balance of \$41.1 million includes reserves for landfill closure, debt service and risk management as well as general reserves. Contingency is 5.1 percent of total requirements.