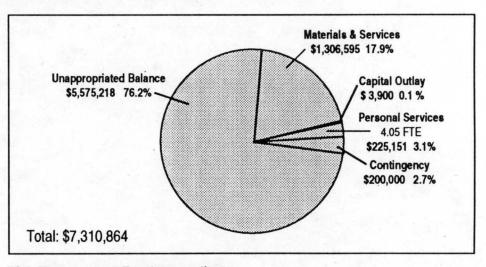

# **Budget Summary**

|                        |                 |                 |                    |                    |                    |                   |                 | mo i m au      |                 |                            |                  |
|------------------------|-----------------|-----------------|--------------------|--------------------|--------------------|-------------------|-----------------|----------------|-----------------|----------------------------|------------------|
|                        | KINT T          | Support         | Building           | Risk               | General<br>Revenue | Zoo               | Zoo             | Zoo<br>Revenue | Solid<br>Waste  | Rehab. &                   | as rapivi        |
|                        | General<br>Fund | Service<br>Fund | Management<br>Fund | Management<br>Fund | Bond<br>Fund       | Operating<br>Fund | Capital<br>Fund | Bond<br>Fund   | Revenue<br>Fund | Enhancement<br>Fund        | Planning<br>Fund |
| Resources              |                 | I Line          |                    |                    |                    | en/ es            | ishoch tota     | Merr eri       | to noting       | go bna yir                 | Dam Cour         |
| Fund Balance           | \$608,500       | \$133,936       | \$294,449          | \$5,485,219        | \$3,916,683        | \$5,711,864       | \$2,655,076     | \$1,125,000    | \$25,465,337    | \$2,328,577                | \$335,000        |
| Grants                 | 0               | 0               | 0                  | 0                  | . 0                | 120,000           | 0               | 0              | 200,000         | 0                          | 9,555,470        |
| Property Taxes-Current | 0               | 0               | 0                  | 0                  | 0                  | 5,251,130         | 0               | 0              | 0               | 0                          | 0                |
| Excise Tax             | 5,256,914       | 0               | 0                  | 0                  | 0                  | 0                 | 0               | 0              | 0               | 0 100                      | 0                |
| Enterprise Revenues    | 0               | 200,750         | 1,015,018          | 0                  | 0                  | 6,889,777         | 0               | 0              | 55,062,670      | 0                          | 247,500          |
| Intergov'tal Transfers | 0               | 0               | . 0                | 0                  | 0                  | 0                 | 0               | 0              | 0               | 0                          | 0                |
| Donations and Bequests | 0               | 0               | 0                  | 0                  | . 0                | 485,000           | 350,000         | 0              | 0               | 0                          | 50,000           |
| Dues                   | 0               | 0               | 0                  | 0                  | - 0                | 0                 | 0               | 0              | 0               | 0                          | 597,563          |
| Bond Proceeds          | 0               | 0               | 0                  | 0                  | 0                  | 0                 | 0               | 0              | 1,919,419       | 0                          | 0                |
| Interest               | 50,000          | 0               | 0                  | 290,000            | 86,184             | 228,475           | 106,203         | 33,760         | 1,700,000       | 90,001                     | 15,000           |
| Interfund Transfers    | 0               | 6,467,839       | 1,269,507          | 1,535,645          | 1,178,058          | 0                 | 434,000         | 0              | 39,048          | 425,623                    | 2,110,396        |
| Other                  | 0               | 0               | 0                  | 0                  | 0                  | 515,872           | 0 0000          | 0              | 1,271,013       | 0                          | 56,000           |
| Total Resources        | \$5,915,414     | \$6,802,525     | \$2,578,974        | \$7,310,864        | \$5,180,925        | \$19,202,118      | \$3,545,279     | \$1,158,760    | \$85,657,487    | \$2,844,201                | \$12,966,929     |
| Requirements           |                 |                 |                    |                    |                    |                   |                 |                |                 |                            |                  |
| Personal Services      | \$1,397,951     | \$4,419,697     | \$182,246          | \$225,151          | \$68,704           | \$7,376,103       | \$88,949        | \$0            | \$5,133,714     | \$0                        | \$3,980,685      |
| Materials & Services   | 543,528         | 1,280,760       | 1,098,670          | 1,306,595          | 88,024             | 4,372,729         | 0               | 0              | 51,795,617      | THE PERSON NAMED IN COLUMN | 6,923,002        |
| Capital Outlay         | 4,000           | 92,666          | 50,000             | 3,900              | 867,173            | 777,281           | 3,199,000       | 0              | 2,730,610       |                            | 39,500           |
| Debt Service           | 0               | 0               | 0                  | 0                  | 1,494,332          | 0                 | 0               | 160,450        | 3,823,536       |                            | 0                |
| Interfund Transfers    | 3,202,270       | 579,671         | 1,178,058          | 0                  | 0                  | 1,863,921         | . 0             | 0              | 4,167,887       | 39,048                     | 1,437,567        |
| Contingency            | 500,000         | 278,165         | 70,000             | 200,000            | 503,891            | 598,222           | 150,000         | 0              | 6,027,571       | 419,533                    | 485,175          |
| Unappropriated Balance | 267,665         | 151,566         | 0                  | 5,575,218          | 2,158,801          | 4,213,862         | 107,330         | 998,310        | 11,978,552      | 1,698,702                  | 101,000          |
| Total Requirements     | \$5,915,414     | \$6,802,525     | \$2,578,974        | \$7,310,864        | \$5,180,925        | \$19,202,118      | \$3,545,279     | \$1,158,760    | \$85,657,487    | \$2,844,201                | \$12,966,929     |
| FTE                    | 16.00           | 84.30           | 4.20               | 4.05               | 1.05               | 194.52            | 1.00            |                | 104.30          |                            | 71.10            |
|                        |                 |                 |                    |                    |                    |                   |                 |                |                 |                            |                  |