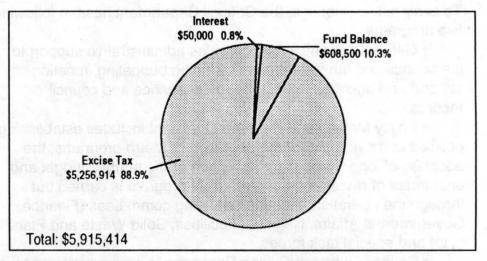

# **Budget Summary**

|                        |                 |                 |                    |                    |                    |                   |                 | mo i m au      |                 |                            |                  |
|------------------------|-----------------|-----------------|--------------------|--------------------|--------------------|-------------------|-----------------|----------------|-----------------|----------------------------|------------------|
|                        | KINT T          | Support         | Building           | Risk               | General<br>Revenue | Zoo               | Zoo             | Zoo<br>Revenue | Solid<br>Waste  | Rehab. &                   | as rapivi        |
|                        | General<br>Fund | Service<br>Fund | Management<br>Fund | Management<br>Fund | Bond<br>Fund       | Operating<br>Fund | Capital<br>Fund | Bond<br>Fund   | Revenue<br>Fund | Enhancement<br>Fund        | Planning<br>Fund |
| Resources              |                 | I Line          |                    |                    |                    | en/ es            | ishoch tota     | Merr eri       | to noting       | go bna yir                 | Dam Cour         |
| Fund Balance           | \$608,500       | \$133,936       | \$294,449          | \$5,485,219        | \$3,916,683        | \$5,711,864       | \$2,655,076     | \$1,125,000    | \$25,465,337    | \$2,328,577                | \$335,000        |
| Grants                 | 0               | 0               | 0                  | 0                  | . 0                | 120,000           | 0               | 0              | 200,000         | 0                          | 9,555,470        |
| Property Taxes-Current | 0               | 0               | 0                  | 0                  | 0                  | 5,251,130         | 0               | 0              | 0               | 0                          | 0                |
| Excise Tax             | 5,256,914       | 0               | 0                  | 0                  | 0                  | 0                 | 0               | 0              | 0               | 0 100                      | 0                |
| Enterprise Revenues    | 0               | 200,750         | 1,015,018          | 0                  | 0                  | 6,889,777         | 0               | 0              | 55,062,670      | 0                          | 247,500          |
| Intergov'tal Transfers | 0               | 0               | . 0                | 0                  | 0                  | 0                 | 0               | 0              | 0               | 0                          | 0                |
| Donations and Bequests | 0               | 0               | 0                  | 0                  | . 0                | 485,000           | 350,000         | 0              | 0               | 0                          | 50,000           |
| Dues                   | 0               | 0               | 0                  | 0                  | - 0                | 0                 | 0               | 0              | 0               | 0                          | 597,563          |
| Bond Proceeds          | 0               | 0               | 0                  | 0                  | 0                  | 0                 | 0               | 0              | 1,919,419       | 0                          | 0                |
| Interest               | 50,000          | 0               | 0                  | 290,000            | 86,184             | 228,475           | 106,203         | 33,760         | 1,700,000       | 90,001                     | 15,000           |
| Interfund Transfers    | 0               | 6,467,839       | 1,269,507          | 1,535,645          | 1,178,058          | 0                 | 434,000         | 0              | 39,048          | 425,623                    | 2,110,396        |
| Other                  | 0               | 0               | 0                  | 0                  | 0                  | 515,872           | 0 0000          | 0              | 1,271,013       | 0                          | 56,000           |
| Total Resources        | \$5,915,414     | \$6,802,525     | \$2,578,974        | \$7,310,864        | \$5,180,925        | \$19,202,118      | \$3,545,279     | \$1,158,760    | \$85,657,487    | \$2,844,201                | \$12,966,929     |
| Requirements           |                 |                 |                    |                    |                    |                   |                 |                |                 |                            |                  |
| Personal Services      | \$1,397,951     | \$4,419,697     | \$182,246          | \$225,151          | \$68,704           | \$7,376,103       | \$88,949        | \$0            | \$5,133,714     | \$0                        | \$3,980,685      |
| Materials & Services   | 543,528         | 1,280,760       | 1,098,670          | 1,306,595          | 88,024             | 4,372,729         | 0               | 0              | 51,795,617      | THE PERSON NAMED IN COLUMN | 6,923,002        |
| Capital Outlay         | 4,000           | 92,666          | 50,000             | 3,900              | 867,173            | 777,281           | 3,199,000       | 0              | 2,730,610       |                            | 39,500           |
| Debt Service           | 0               | 0               | 0                  | 0                  | 1,494,332          | 0                 | 0               | 160,450        | 3,823,536       |                            | 0                |
| Interfund Transfers    | 3,202,270       | 579,671         | 1,178,058          | 0                  | 0                  | 1,863,921         | . 0             | 0              | 4,167,887       | 39,048                     | 1,437,567        |
| Contingency            | 500,000         | 278,165         | 70,000             | 200,000            | 503,891            | 598,222           | 150,000         | 0              | 6,027,571       | 419,533                    | 485,175          |
| Unappropriated Balance | 267,665         | 151,566         | 0                  | 5,575,218          | 2,158,801          | 4,213,862         | 107,330         | 998,310        | 11,978,552      | 1,698,702                  | 101,000          |
| Total Requirements     | \$5,915,414     | \$6,802,525     | \$2,578,974        | \$7,310,864        | \$5,180,925        | \$19,202,118      | \$3,545,279     | \$1,158,760    | \$85,657,487    | \$2,844,201                | \$12,966,929     |
| FTE                    | 16.00           | 84.30           | 4.20               | 4.05               | 1.05               | 194.52            | 1.00            |                | 104.30          |                            | 71.10            |
|                        |                 |                 |                    |                    |                    |                   |                 |                |                 |                            |                  |