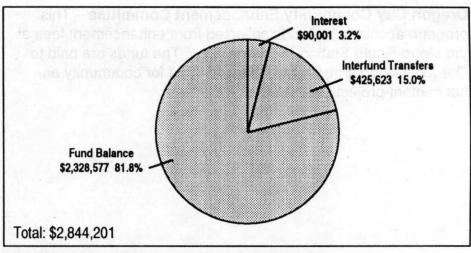

# **Budget Summary**

|                        |                 |                 |                    |                    |                    |                   |                 | mo i m au      |                 |                            |                  |
|------------------------|-----------------|-----------------|--------------------|--------------------|--------------------|-------------------|-----------------|----------------|-----------------|----------------------------|------------------|
|                        | KINT T          | Support         | Building           | Risk               | General<br>Revenue | Zoo               | Zoo             | Zoo<br>Revenue | Solid<br>Waste  | Rehab. &                   | as rapivi        |
|                        | General<br>Fund | Service<br>Fund | Management<br>Fund | Management<br>Fund | Bond<br>Fund       | Operating<br>Fund | Capital<br>Fund | Bond<br>Fund   | Revenue<br>Fund | Enhancement<br>Fund        | Planning<br>Fund |
| Resources              |                 | I Line          |                    |                    |                    | en/ es            | ishoch tota     | Merr eri       | to noting       | go bna yir                 | Dam Cour         |
| Fund Balance           | \$608,500       | \$133,936       | \$294,449          | \$5,485,219        | \$3,916,683        | \$5,711,864       | \$2,655,076     | \$1,125,000    | \$25,465,337    | \$2,328,577                | \$335,000        |
| Grants                 | 0               | 0               | 0                  | 0                  | . 0                | 120,000           | 0               | 0              | 200,000         | 0                          | 9,555,470        |
| Property Taxes-Current | 0               | 0               | 0                  | 0                  | 0                  | 5,251,130         | 0               | 0              | 0               | 0                          | 0                |
| Excise Tax             | 5,256,914       | 0               | 0                  | 0                  | 0                  | 0                 | 0               | 0              | 0               | 0 100                      | 0                |
| Enterprise Revenues    | 0               | 200,750         | 1,015,018          | 0                  | 0                  | 6,889,777         | 0               | 0              | 55,062,670      | 0                          | 247,500          |
| Intergov'tal Transfers | 0               | 0               | . 0                | 0                  | 0                  | 0                 | 0               | 0              | 0               | 0                          | 0                |
| Donations and Bequests | 0               | 0               | 0                  | 0                  | . 0                | 485,000           | 350,000         | 0              | 0               | 0                          | 50,000           |
| Dues                   | 0               | 0               | 0                  | 0                  | - 0                | 0                 | 0               | 0              | 0               | 0                          | 597,563          |
| Bond Proceeds          | 0               | 0               | 0                  | 0                  | 0                  | 0                 | 0               | 0              | 1,919,419       | 0                          | 0                |
| Interest               | 50,000          | 0               | 0                  | 290,000            | 86,184             | 228,475           | 106,203         | 33,760         | 1,700,000       | 90,001                     | 15,000           |
| Interfund Transfers    | 0               | 6,467,839       | 1,269,507          | 1,535,645          | 1,178,058          | 0                 | 434,000         | 0              | 39,048          | 425,623                    | 2,110,396        |
| Other                  | 0               | 0               | 0                  | 0                  | 0                  | 515,872           | 0 0000          | 0              | 1,271,013       | 0                          | 56,000           |
| Total Resources        | \$5,915,414     | \$6,802,525     | \$2,578,974        | \$7,310,864        | \$5,180,925        | \$19,202,118      | \$3,545,279     | \$1,158,760    | \$85,657,487    | \$2,844,201                | \$12,966,929     |
| Requirements           |                 |                 |                    |                    |                    |                   |                 |                |                 |                            |                  |
| Personal Services      | \$1,397,951     | \$4,419,697     | \$182,246          | \$225,151          | \$68,704           | \$7,376,103       | \$88,949        | \$0            | \$5,133,714     | \$0                        | \$3,980,685      |
| Materials & Services   | 543,528         | 1,280,760       | 1,098,670          | 1,306,595          | 88,024             | 4,372,729         | 0               | 0              | 51,795,617      | THE PERSON NAMED IN COLUMN | 6,923,002        |
| Capital Outlay         | 4,000           | 92,666          | 50,000             | 3,900              | 867,173            | 777,281           | 3,199,000       | 0              | 2,730,610       |                            | 39,500           |
| Debt Service           | 0               | 0               | 0                  | 0                  | 1,494,332          | 0                 | 0               | 160,450        | 3,823,536       |                            | 0                |
| Interfund Transfers    | 3,202,270       | 579,671         | 1,178,058          | 0                  | 0                  | 1,863,921         | . 0             | 0              | 4,167,887       | 39,048                     | 1,437,567        |
| Contingency            | 500,000         | 278,165         | 70,000             | 200,000            | 503,891            | 598,222           | 150,000         | 0              | 6,027,571       | 419,533                    | 485,175          |
| Unappropriated Balance | 267,665         | 151,566         | 0                  | 5,575,218          | 2,158,801          | 4,213,862         | 107,330         | 998,310        | 11,978,552      | 1,698,702                  | 101,000          |
| Total Requirements     | \$5,915,414     | \$6,802,525     | \$2,578,974        | \$7,310,864        | \$5,180,925        | \$19,202,118      | \$3,545,279     | \$1,158,760    | \$85,657,487    | \$2,844,201                | \$12,966,929     |
| FTE                    | 16.00           | 84.30           | 4.20               | 4.05               | 1.05               | 194.52            | 1.00            |                | 104.30          |                            | 71.10            |
|                        |                 |                 |                    |                    |                    |                   |                 |                |                 |                            |                  |