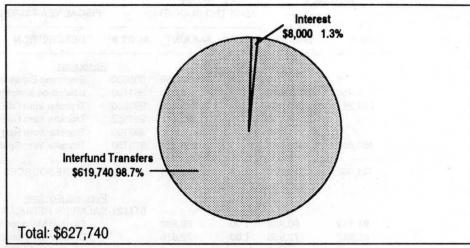

### Where the Money Comes From

Metro revenue and other sources

As shown in the graph. Metro derives approximately 39 percent of its resources from enterprise activities, primarily solid waste disposal, spectator facilities and zoo operations. Approximately 33 percent of Metro's resources are included in fund balances. The fund balances include \$13 million in reserves for landfill closure and between \$7 million and \$3 million in each of the following accounts: Solid Waste General Account, Convention Center Operating Fund, Zoo Operating Fund, Risk Management Fund, General Revenue Bond Fund, Spectator Facilities Operating Fund, and the Convention Center Debt Service Fund. Property taxes received by Metro include the zoo tax base and the levy to pay annual debt service on the convention center general obligation bonds. State and federal grants provide 5.6 percent of the resources. Metro charges excise tax to users of certain Metro facilities including the solid waste disposal system, the zoo and certain convention center activities. By agreement with Multnomah County, \$3,720,000 in transient lodging tax (hotel/ motel tax) is provided through intergovernmental transfer to the Metropolitan Exposition-Recreation Commission to support Oregon Convention Center operations. Additional resources include local government dues, donations and bequests, bond proceeds, interfund transfers and other miscellaneous revenues.