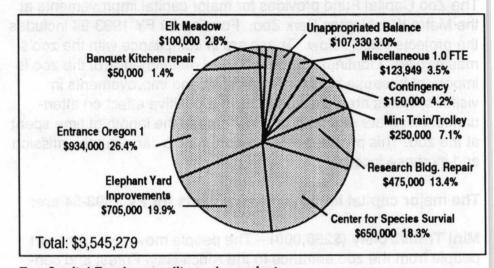

# **Budget Summary**

|                        |                 |                 |                    |                    |                    |                   |                 | mo i m au      |                 |                            |                  |
|------------------------|-----------------|-----------------|--------------------|--------------------|--------------------|-------------------|-----------------|----------------|-----------------|----------------------------|------------------|
|                        | KINT T          | Support         | Building           | Risk               | General<br>Revenue | Zoo               | Zoo             | Zoo<br>Revenue | Solid<br>Waste  | Rehab. &                   | as rapivi        |
|                        | General<br>Fund | Service<br>Fund | Management<br>Fund | Management<br>Fund | Bond<br>Fund       | Operating<br>Fund | Capital<br>Fund | Bond<br>Fund   | Revenue<br>Fund | Enhancement<br>Fund        | Planning<br>Fund |
| Resources              |                 | I Line          |                    |                    |                    | en/ es            | ishoch tota     | Merr eri       | to noting       | go bna yir                 | Dam Cour         |
| Fund Balance           | \$608,500       | \$133,936       | \$294,449          | \$5,485,219        | \$3,916,683        | \$5,711,864       | \$2,655,076     | \$1,125,000    | \$25,465,337    | \$2,328,577                | \$335,000        |
| Grants                 | 0               | 0               | 0                  | 0                  | . 0                | 120,000           | 0               | 0              | 200,000         | 0                          | 9,555,470        |
| Property Taxes-Current | 0               | 0               | 0                  | 0                  | 0                  | 5,251,130         | 0               | 0              | 0               | 0                          | 0                |
| Excise Tax             | 5,256,914       | 0               | 0                  | 0                  | 0                  | 0                 | 0               | 0              | 0               | 0 100                      | 0                |
| Enterprise Revenues    | 0               | 200,750         | 1,015,018          | 0                  | 0                  | 6,889,777         | 0               | 0              | 55,062,670      | 0                          | 247,500          |
| Intergov'tal Transfers | 0               | 0               | . 0                | 0                  | 0                  | 0                 | 0               | 0              | 0               | 0                          | 0                |
| Donations and Bequests | 0               | 0               | 0                  | 0                  | . 0                | 485,000           | 350,000         | 0              | 0               | 0                          | 50,000           |
| Dues                   | 0               | 0               | 0                  | 0                  | - 0                | 0                 | 0               | 0              | 0               | 0                          | 597,563          |
| Bond Proceeds          | 0               | 0               | 0                  | 0                  | 0                  | 0                 | 0               | 0              | 1,919,419       | 0                          | 0                |
| Interest               | 50,000          | 0               | 0                  | 290,000            | 86,184             | 228,475           | 106,203         | 33,760         | 1,700,000       | 90,001                     | 15,000           |
| Interfund Transfers    | 0               | 6,467,839       | 1,269,507          | 1,535,645          | 1,178,058          | 0                 | 434,000         | 0              | 39,048          | 425,623                    | 2,110,396        |
| Other                  | 0               | 0               | 0                  | 0                  | 0                  | 515,872           | 0 0000          | 0              | 1,271,013       | 0                          | 56,000           |
| Total Resources        | \$5,915,414     | \$6,802,525     | \$2,578,974        | \$7,310,864        | \$5,180,925        | \$19,202,118      | \$3,545,279     | \$1,158,760    | \$85,657,487    | \$2,844,201                | \$12,966,929     |
| Requirements           |                 |                 |                    |                    |                    |                   |                 |                |                 |                            |                  |
| Personal Services      | \$1,397,951     | \$4,419,697     | \$182,246          | \$225,151          | \$68,704           | \$7,376,103       | \$88,949        | \$0            | \$5,133,714     | \$0                        | \$3,980,685      |
| Materials & Services   | 543,528         | 1,280,760       | 1,098,670          | 1,306,595          | 88,024             | 4,372,729         | 0               | 0              | 51,795,617      | THE PERSON NAMED IN COLUMN | 6,923,002        |
| Capital Outlay         | 4,000           | 92,666          | 50,000             | 3,900              | 867,173            | 777,281           | 3,199,000       | 0              | 2,730,610       |                            | 39,500           |
| Debt Service           | 0               | 0               | 0                  | 0                  | 1,494,332          | 0                 | 0               | 160,450        | 3,823,536       |                            | 0                |
| Interfund Transfers    | 3,202,270       | 579,671         | 1,178,058          | 0                  | 0                  | 1,863,921         | . 0             | 0              | 4,167,887       | 39,048                     | 1,437,567        |
| Contingency            | 500,000         | 278,165         | 70,000             | 200,000            | 503,891            | 598,222           | 150,000         | 0              | 6,027,571       | 419,533                    | 485,175          |
| Unappropriated Balance | 267,665         | 151,566         | 0                  | 5,575,218          | 2,158,801          | 4,213,862         | 107,330         | 998,310        | 11,978,552      | 1,698,702                  | 101,000          |
| Total Requirements     | \$5,915,414     | \$6,802,525     | \$2,578,974        | \$7,310,864        | \$5,180,925        | \$19,202,118      | \$3,545,279     | \$1,158,760    | \$85,657,487    | \$2,844,201                | \$12,966,929     |
| FTE                    | 16.00           | 84.30           | 4.20               | 4.05               | 1.05               | 194.52            | 1.00            |                | 104.30          |                            | 71.10            |
|                        |                 |                 |                    |                    |                    |                   |                 |                |                 |                            |                  |