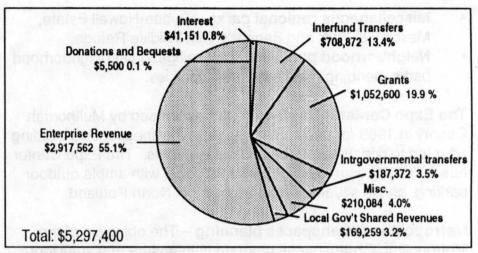

### Where the Money Comes From

Metro revenue and other sources

As shown in the graph. Metro derives approximately 39 percent of its resources from enterprise activities, primarily solid waste disposal, spectator facilities and zoo operations. Approximately 33 percent of Metro's resources are included in fund balances. The fund balances include \$13 million in reserves for landfill closure and between \$7 million and \$3 million in each of the following accounts: Solid Waste General Account, Convention Center Operating Fund, Zoo Operating Fund, Risk Management Fund, General Revenue Bond Fund, Spectator Facilities Operating Fund, and the Convention Center Debt Service Fund. Property taxes received by Metro include the zoo tax base and the levy to pay annual debt service on the convention center general obligation bonds. State and federal grants provide 5.6 percent of the resources. Metro charges excise tax to users of certain Metro facilities including the solid waste disposal system, the zoo and certain convention center activities. By agreement with Multnomah County, \$3,720,000 in transient lodging tax (hotel/ motel tax) is provided through intergovernmental transfer to the Metropolitan Exposition-Recreation Commission to support Oregon Convention Center operations. Additional resources include local government dues, donations and bequests, bond proceeds, interfund transfers and other miscellaneous revenues.