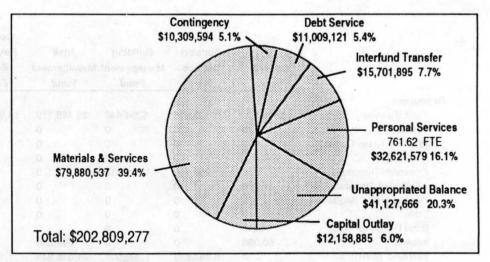

### Where the Money Goes

By category: Metro devotes \$79.8 million to the materials and services category. Large expenditures in this area include solid waste disposal contracts for transfer station disposal operation and the transfer of solid waste to the Columbia Ridge Landfill in Gilliam County, and operation of the spectator facilities, the Oregon Convention Center and the Metro Washington Park Zoo. Approximately \$32 million in expenditures are devoted to personal services including salary, wages and fringe costs. Capital outlays are down substantially from FY 1992-93 to \$12.1 million. with the near completion of the Metro Regional Center building. Zoo and Solid Waste Department capital projects each top \$3 million. Debt service requires \$11.0 million for the Metro Regional Center; Metro Central Transfer Station and the Oregon Convention Center. The unappropriated balance of \$41.1 million includes reserves for landfill closure, debt service and risk management as well as general reserves. Contingency is 5.1 percent of total requirements.

#### Metro expenditures by category

Metro expenditures by function