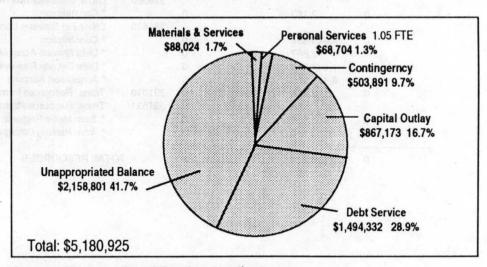

# **Budget Summary**

|                        |                 |                 |                    |                    |                    |                   |                 | mo i m au      |                 |                            |                  |
|------------------------|-----------------|-----------------|--------------------|--------------------|--------------------|-------------------|-----------------|----------------|-----------------|----------------------------|------------------|
|                        | KINT T          | Support         | Building           | Risk               | General<br>Revenue | Zoo               | Zoo             | Zoo<br>Revenue | Solid<br>Waste  | Rehab. &                   | as rapivi        |
|                        | General<br>Fund | Service<br>Fund | Management<br>Fund | Management<br>Fund | Bond<br>Fund       | Operating<br>Fund | Capital<br>Fund | Bond<br>Fund   | Revenue<br>Fund | Enhancement<br>Fund        | Planning<br>Fund |
| Resources              |                 | I Line          |                    |                    |                    | en/ es            | ishoch tota     | Merr eri       | to noting       | go bna yir                 | Dam Cour         |
| Fund Balance           | \$608,500       | \$133,936       | \$294,449          | \$5,485,219        | \$3,916,683        | \$5,711,864       | \$2,655,076     | \$1,125,000    | \$25,465,337    | \$2,328,577                | \$335,000        |
| Grants                 | 0               | 0               | 0                  | 0                  | . 0                | 120,000           | 0               | 0              | 200,000         | 0                          | 9,555,470        |
| Property Taxes-Current | 0               | 0               | 0                  | 0                  | 0                  | 5,251,130         | 0               | 0              | 0               | 0                          | 0                |
| Excise Tax             | 5,256,914       | 0               | 0                  | 0                  | 0                  | 0                 | 0               | 0              | 0               | 0 100                      | 0                |
| Enterprise Revenues    | 0               | 200,750         | 1,015,018          | 0                  | 0                  | 6,889,777         | 0               | 0              | 55,062,670      | 0                          | 247,500          |
| Intergov'tal Transfers | 0               | 0               | . 0                | 0                  | 0                  | 0                 | 0               | 0              | 0               | 0                          | 0                |
| Donations and Bequests | 0               | 0               | 0                  | 0                  | . 0                | 485,000           | 350,000         | 0              | 0               | 0                          | 50,000           |
| Dues                   | 0               | 0               | 0                  | 0                  | - 0                | 0                 | 0               | 0              | 0               | 0                          | 597,563          |
| Bond Proceeds          | 0               | 0               | 0                  | 0                  | 0                  | 0                 | 0               | 0              | 1,919,419       | 0                          | 0                |
| Interest               | 50,000          | 0               | 0                  | 290,000            | 86,184             | 228,475           | 106,203         | 33,760         | 1,700,000       | 90,001                     | 15,000           |
| Interfund Transfers    | 0               | 6,467,839       | 1,269,507          | 1,535,645          | 1,178,058          | 0                 | 434,000         | 0              | 39,048          | 425,623                    | 2,110,396        |
| Other                  | 0               | 0               | 0                  | 0                  | 0                  | 515,872           | 0 0000          | 0              | 1,271,013       | 0                          | 56,000           |
| Total Resources        | \$5,915,414     | \$6,802,525     | \$2,578,974        | \$7,310,864        | \$5,180,925        | \$19,202,118      | \$3,545,279     | \$1,158,760    | \$85,657,487    | \$2,844,201                | \$12,966,929     |
| Requirements           |                 |                 |                    |                    |                    |                   |                 |                |                 |                            |                  |
| Personal Services      | \$1,397,951     | \$4,419,697     | \$182,246          | \$225,151          | \$68,704           | \$7,376,103       | \$88,949        | \$0            | \$5,133,714     | \$0                        | \$3,980,685      |
| Materials & Services   | 543,528         | 1,280,760       | 1,098,670          | 1,306,595          | 88,024             | 4,372,729         | 0               | 0              | 51,795,617      | THE PERSON NAMED IN COLUMN | 6,923,002        |
| Capital Outlay         | 4,000           | 92,666          | 50,000             | 3,900              | 867,173            | 777,281           | 3,199,000       | 0              | 2,730,610       |                            | 39,500           |
| Debt Service           | 0               | 0               | 0                  | 0                  | 1,494,332          | 0                 | 0               | 160,450        | 3,823,536       |                            | 0                |
| Interfund Transfers    | 3,202,270       | 579,671         | 1,178,058          | 0                  | 0                  | 1,863,921         | . 0             | 0              | 4,167,887       | 39,048                     | 1,437,567        |
| Contingency            | 500,000         | 278,165         | 70,000             | 200,000            | 503,891            | 598,222           | 150,000         | 0              | 6,027,571       | 419,533                    | 485,175          |
| Unappropriated Balance | 267,665         | 151,566         | 0                  | 5,575,218          | 2,158,801          | 4,213,862         | 107,330         | 998,310        | 11,978,552      | 1,698,702                  | 101,000          |
| Total Requirements     | \$5,915,414     | \$6,802,525     | \$2,578,974        | \$7,310,864        | \$5,180,925        | \$19,202,118      | \$3,545,279     | \$1,158,760    | \$85,657,487    | \$2,844,201                | \$12,966,929     |
| FTE                    | 16.00           | 84.30           | 4.20               | 4.05               | 1.05               | 194.52            | 1.00            |                | 104.30          |                            | 71.10            |
|                        |                 |                 |                    |                    |                    |                   |                 |                |                 |                            |                  |