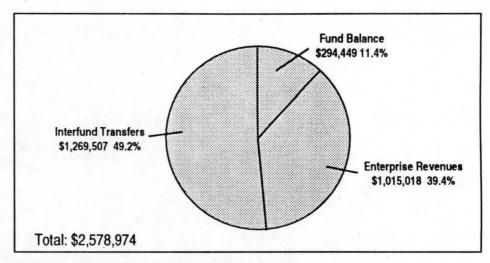

# **Budget Summary**

|                        |                 |                 |                    |                    |                    |                   |                 | mo i m au      |                 |                            |                  |
|------------------------|-----------------|-----------------|--------------------|--------------------|--------------------|-------------------|-----------------|----------------|-----------------|----------------------------|------------------|
|                        | KINT T          | Support         | Building           | Risk               | General<br>Revenue | Zoo               | Zoo             | Zoo<br>Revenue | Solid<br>Waste  | Rehab. &                   | as rapivi        |
|                        | General<br>Fund | Service<br>Fund | Management<br>Fund | Management<br>Fund | Bond<br>Fund       | Operating<br>Fund | Capital<br>Fund | Bond<br>Fund   | Revenue<br>Fund | Enhancement<br>Fund        | Planning<br>Fund |
| Resources              |                 | I Line          |                    |                    |                    | en/ es            | ishoch tota     | Merr eri       | to noting       | go bna yir                 | Dam Cour         |
| Fund Balance           | \$608,500       | \$133,936       | \$294,449          | \$5,485,219        | \$3,916,683        | \$5,711,864       | \$2,655,076     | \$1,125,000    | \$25,465,337    | \$2,328,577                | \$335,000        |
| Grants                 | 0               | 0               | 0                  | 0                  | . 0                | 120,000           | 0               | 0              | 200,000         | 0                          | 9,555,470        |
| Property Taxes-Current | 0               | 0               | 0                  | 0                  | 0                  | 5,251,130         | 0               | 0              | 0               | 0                          | 0                |
| Excise Tax             | 5,256,914       | 0               | 0                  | 0                  | 0                  | 0                 | 0               | 0              | 0               | 0 100                      | 0                |
| Enterprise Revenues    | 0               | 200,750         | 1,015,018          | 0                  | 0                  | 6,889,777         | 0               | 0              | 55,062,670      | 0                          | 247,500          |
| Intergov'tal Transfers | 0               | 0               | . 0                | 0                  | 0                  | 0                 | 0               | 0              | 0               | 0                          | 0                |
| Donations and Bequests | 0               | 0               | 0                  | 0                  | . 0                | 485,000           | 350,000         | 0              | 0               | 0                          | 50,000           |
| Dues                   | 0               | 0               | 0                  | 0                  | - 0                | 0                 | 0               | 0              | 0               | 0                          | 597,563          |
| Bond Proceeds          | 0               | 0               | 0                  | 0                  | 0                  | 0                 | 0               | 0              | 1,919,419       | 0                          | 0                |
| Interest               | 50,000          | 0               | 0                  | 290,000            | 86,184             | 228,475           | 106,203         | 33,760         | 1,700,000       | 90,001                     | 15,000           |
| Interfund Transfers    | 0               | 6,467,839       | 1,269,507          | 1,535,645          | 1,178,058          | 0                 | 434,000         | 0              | 39,048          | 425,623                    | 2,110,396        |
| Other                  | 0               | 0               | 0                  | 0                  | 0                  | 515,872           | 0 0000          | 0              | 1,271,013       | 0                          | 56,000           |
| Total Resources        | \$5,915,414     | \$6,802,525     | \$2,578,974        | \$7,310,864        | \$5,180,925        | \$19,202,118      | \$3,545,279     | \$1,158,760    | \$85,657,487    | \$2,844,201                | \$12,966,929     |
| Requirements           |                 |                 |                    |                    |                    |                   |                 |                |                 |                            |                  |
| Personal Services      | \$1,397,951     | \$4,419,697     | \$182,246          | \$225,151          | \$68,704           | \$7,376,103       | \$88,949        | \$0            | \$5,133,714     | \$0                        | \$3,980,685      |
| Materials & Services   | 543,528         | 1,280,760       | 1,098,670          | 1,306,595          | 88,024             | 4,372,729         | 0               | 0              | 51,795,617      | THE PERSON NAMED IN COLUMN | 6,923,002        |
| Capital Outlay         | 4,000           | 92,666          | 50,000             | 3,900              | 867,173            | 777,281           | 3,199,000       | 0              | 2,730,610       |                            | 39,500           |
| Debt Service           | 0               | 0               | 0                  | 0                  | 1,494,332          | 0                 | 0               | 160,450        | 3,823,536       |                            | 0                |
| Interfund Transfers    | 3,202,270       | 579,671         | 1,178,058          | 0                  | 0                  | 1,863,921         | . 0             | 0              | 4,167,887       | 39,048                     | 1,437,567        |
| Contingency            | 500,000         | 278,165         | 70,000             | 200,000            | 503,891            | 598,222           | 150,000         | 0              | 6,027,571       | 419,533                    | 485,175          |
| Unappropriated Balance | 267,665         | 151,566         | 0                  | 5,575,218          | 2,158,801          | 4,213,862         | 107,330         | 998,310        | 11,978,552      | 1,698,702                  | 101,000          |
| Total Requirements     | \$5,915,414     | \$6,802,525     | \$2,578,974        | \$7,310,864        | \$5,180,925        | \$19,202,118      | \$3,545,279     | \$1,158,760    | \$85,657,487    | \$2,844,201                | \$12,966,929     |
| FTE                    | 16.00           | 84.30           | 4.20               | 4.05               | 1.05               | 194.52            | 1.00            |                | 104.30          |                            | 71.10            |
|                        |                 |                 |                    |                    |                    |                   |                 |                |                 |                            |                  |