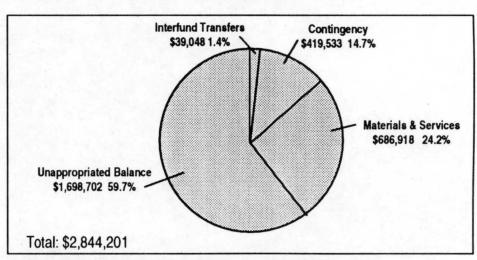

# **Budget Summary**

|                        |                 |                 |                    |                    |                    |                   |                 | mo i m au      |                 |                            |                  |
|------------------------|-----------------|-----------------|--------------------|--------------------|--------------------|-------------------|-----------------|----------------|-----------------|----------------------------|------------------|
|                        | KINT T          | Support         | Building           | Risk               | General<br>Revenue | Zoo               | Zoo             | Zoo<br>Revenue | Solid<br>Waste  | Rehab. &                   | as rapivi        |
|                        | General<br>Fund | Service<br>Fund | Management<br>Fund | Management<br>Fund | Bond<br>Fund       | Operating<br>Fund | Capital<br>Fund | Bond<br>Fund   | Revenue<br>Fund | Enhancement<br>Fund        | Planning<br>Fund |
| Resources              |                 | I Line          |                    |                    |                    | en/ es            | ishoch tota     | Merr eri       | to noting       | go bna yir                 | Dam Cour         |
| Fund Balance           | \$608,500       | \$133,936       | \$294,449          | \$5,485,219        | \$3,916,683        | \$5,711,864       | \$2,655,076     | \$1,125,000    | \$25,465,337    | \$2,328,577                | \$335,000        |
| Grants                 | 0               | 0               | 0                  | 0                  | . 0                | 120,000           | 0               | 0              | 200,000         | 0                          | 9,555,470        |
| Property Taxes-Current | 0               | 0               | 0                  | 0                  | 0                  | 5,251,130         | 0               | 0              | 0               | 0                          | 0                |
| Excise Tax             | 5,256,914       | 0               | 0                  | 0                  | 0                  | 0                 | 0               | 0              | 0               | 0 100                      | 0                |
| Enterprise Revenues    | 0               | 200,750         | 1,015,018          | 0                  | 0                  | 6,889,777         | 0               | 0              | 55,062,670      | 0                          | 247,500          |
| Intergov'tal Transfers | 0               | 0               | . 0                | 0                  | 0                  | 0                 | 0               | 0              | 0               | 0                          | 0                |
| Donations and Bequests | 0               | 0               | 0                  | 0                  | . 0                | 485,000           | 350,000         | 0              | 0               | 0                          | 50,000           |
| Dues                   | 0               | 0               | 0                  | 0                  | - 0                | 0                 | 0               | 0              | 0               | 0                          | 597,563          |
| Bond Proceeds          | 0               | 0               | 0                  | 0                  | 0                  | 0                 | 0               | 0              | 1,919,419       | 0                          | 0                |
| Interest               | 50,000          | 0               | 0                  | 290,000            | 86,184             | 228,475           | 106,203         | 33,760         | 1,700,000       | 90,001                     | 15,000           |
| Interfund Transfers    | 0               | 6,467,839       | 1,269,507          | 1,535,645          | 1,178,058          | 0                 | 434,000         | 0              | 39,048          | 425,623                    | 2,110,396        |
| Other                  | 0               | 0               | 0                  | 0                  | 0                  | 515,872           | 0 0000          | 0              | 1,271,013       | 0                          | 56,000           |
| Total Resources        | \$5,915,414     | \$6,802,525     | \$2,578,974        | \$7,310,864        | \$5,180,925        | \$19,202,118      | \$3,545,279     | \$1,158,760    | \$85,657,487    | \$2,844,201                | \$12,966,929     |
| Requirements           |                 |                 |                    |                    |                    |                   |                 |                |                 |                            |                  |
| Personal Services      | \$1,397,951     | \$4,419,697     | \$182,246          | \$225,151          | \$68,704           | \$7,376,103       | \$88,949        | \$0            | \$5,133,714     | \$0                        | \$3,980,685      |
| Materials & Services   | 543,528         | 1,280,760       | 1,098,670          | 1,306,595          | 88,024             | 4,372,729         | 0               | 0              | 51,795,617      | THE PERSON NAMED IN COLUMN | 6,923,002        |
| Capital Outlay         | 4,000           | 92,666          | 50,000             | 3,900              | 867,173            | 777,281           | 3,199,000       | 0              | 2,730,610       |                            | 39,500           |
| Debt Service           | 0               | 0               | 0                  | 0                  | 1,494,332          | 0                 | 0               | 160,450        | 3,823,536       |                            | 0                |
| Interfund Transfers    | 3,202,270       | 579,671         | 1,178,058          | 0                  | 0                  | 1,863,921         | . 0             | 0              | 4,167,887       | 39,048                     | 1,437,567        |
| Contingency            | 500,000         | 278,165         | 70,000             | 200,000            | 503,891            | 598,222           | 150,000         | 0              | 6,027,571       | 419,533                    | 485,175          |
| Unappropriated Balance | 267,665         | 151,566         | 0                  | 5,575,218          | 2,158,801          | 4,213,862         | 107,330         | 998,310        | 11,978,552      | 1,698,702                  | 101,000          |
| Total Requirements     | \$5,915,414     | \$6,802,525     | \$2,578,974        | \$7,310,864        | \$5,180,925        | \$19,202,118      | \$3,545,279     | \$1,158,760    | \$85,657,487    | \$2,844,201                | \$12,966,929     |
| FTE                    | 16.00           | 84.30           | 4.20               | 4.05               | 1.05               | 194.52            | 1.00            |                | 104.30          |                            | 71.10            |
|                        |                 |                 |                    |                    |                    |                   |                 |                |                 |                            |                  |