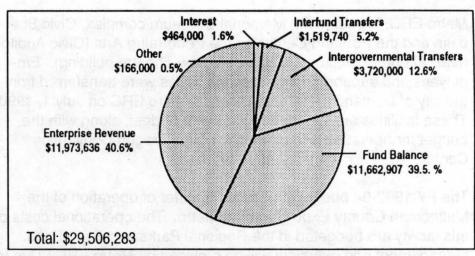

### Where the Money Comes From

Metro revenue and other sources

As shown in the graph. Metro derives approximately 39 percent of its resources from enterprise activities, primarily solid waste disposal, spectator facilities and zoo operations. Approximately 33 percent of Metro's resources are included in fund balances. The fund balances include \$13 million in reserves for landfill closure and between \$7 million and \$3 million in each of the following accounts: Solid Waste General Account, Convention Center Operating Fund, Zoo Operating Fund, Risk Management Fund, General Revenue Bond Fund, Spectator Facilities Operating Fund, and the Convention Center Debt Service Fund. Property taxes received by Metro include the zoo tax base and the levy to pay annual debt service on the convention center general obligation bonds. State and federal grants provide 5.6 percent of the resources. Metro charges excise tax to users of certain Metro facilities including the solid waste disposal system, the zoo and certain convention center activities. By agreement with Multnomah County, \$3,720,000 in transient lodging tax (hotel/ motel tax) is provided through intergovernmental transfer to the Metropolitan Exposition-Recreation Commission to support Oregon Convention Center operations. Additional resources include local government dues, donations and bequests, bond proceeds, interfund transfers and other miscellaneous revenues.