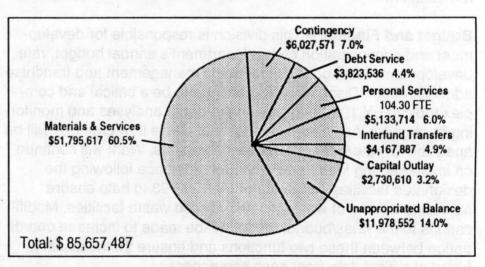

### Where the Money Goes

By category: Metro devotes \$79.8 million to the materials and services category. Large expenditures in this area include solid waste disposal contracts for transfer station disposal operation and the transfer of solid waste to the Columbia Ridge Landfill in Gilliam County, and operation of the spectator facilities, the Oregon Convention Center and the Metro Washington Park Zoo. Approximately \$32 million in expenditures are devoted to personal services including salary, wages and fringe costs. Capital outlays are down substantially from FY 1992-93 to \$12.1 million. with the near completion of the Metro Regional Center building. Zoo and Solid Waste Department capital projects each top \$3 million. Debt service requires \$11.0 million for the Metro Regional Center; Metro Central Transfer Station and the Oregon Convention Center. The unappropriated balance of \$41.1 million includes reserves for landfill closure, debt service and risk management as well as general reserves. Contingency is 5.1 percent of total requirements.