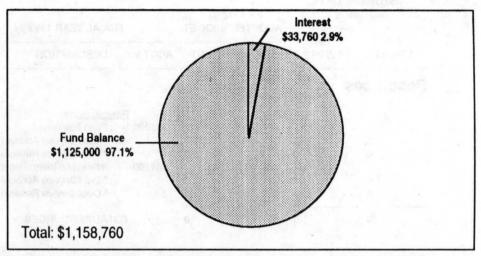

# **Budget Summary**

|                        |                 |                 |                    |                    |                    |                   |                 | mo i m au      |                 |                            |                  |
|------------------------|-----------------|-----------------|--------------------|--------------------|--------------------|-------------------|-----------------|----------------|-----------------|----------------------------|------------------|
|                        | KINT T          | Support         | Building           | Risk               | General<br>Revenue | Zoo               | Zoo             | Zoo<br>Revenue | Solid<br>Waste  | Rehab. &                   | as rapivi        |
|                        | General<br>Fund | Service<br>Fund | Management<br>Fund | Management<br>Fund | Bond<br>Fund       | Operating<br>Fund | Capital<br>Fund | Bond<br>Fund   | Revenue<br>Fund | Enhancement<br>Fund        | Planning<br>Fund |
| Resources              |                 | I Line          |                    |                    |                    | en/ es            | ishoch tota     | Merr eri       | to noting       | go bna yir                 | Dam Cour         |
| Fund Balance           | \$608,500       | \$133,936       | \$294,449          | \$5,485,219        | \$3,916,683        | \$5,711,864       | \$2,655,076     | \$1,125,000    | \$25,465,337    | \$2,328,577                | \$335,000        |
| Grants                 | 0               | 0               | 0                  | 0                  | . 0                | 120,000           | 0               | 0              | 200,000         | 0                          | 9,555,470        |
| Property Taxes-Current | 0               | 0               | 0                  | 0                  | 0                  | 5,251,130         | 0               | 0              | 0               | 0                          | 0                |
| Excise Tax             | 5,256,914       | 0               | 0                  | 0                  | 0                  | 0                 | 0               | 0              | 0               | 0 100                      | 0                |
| Enterprise Revenues    | 0               | 200,750         | 1,015,018          | 0                  | 0                  | 6,889,777         | 0               | 0              | 55,062,670      | 0                          | 247,500          |
| Intergov'tal Transfers | 0               | 0               | . 0                | 0                  | 0                  | 0                 | 0               | 0              | 0               | 0                          | 0                |
| Donations and Bequests | 0               | 0               | 0                  | 0                  | . 0                | 485,000           | 350,000         | 0              | 0               | 0                          | 50,000           |
| Dues                   | 0               | 0               | 0                  | 0                  | - 0                | 0                 | 0               | 0              | 0               | 0                          | 597,563          |
| Bond Proceeds          | 0               | 0               | 0                  | 0                  | 0                  | 0                 | 0               | 0              | 1,919,419       | 0                          | 0                |
| Interest               | 50,000          | 0               | 0                  | 290,000            | 86,184             | 228,475           | 106,203         | 33,760         | 1,700,000       | 90,001                     | 15,000           |
| Interfund Transfers    | 0               | 6,467,839       | 1,269,507          | 1,535,645          | 1,178,058          | 0                 | 434,000         | 0              | 39,048          | 425,623                    | 2,110,396        |
| Other                  | 0               | 0               | 0                  | 0                  | 0                  | 515,872           | 0 0000          | 0              | 1,271,013       | 0                          | 56,000           |
| Total Resources        | \$5,915,414     | \$6,802,525     | \$2,578,974        | \$7,310,864        | \$5,180,925        | \$19,202,118      | \$3,545,279     | \$1,158,760    | \$85,657,487    | \$2,844,201                | \$12,966,929     |
| Requirements           |                 |                 |                    |                    |                    |                   |                 |                |                 |                            |                  |
| Personal Services      | \$1,397,951     | \$4,419,697     | \$182,246          | \$225,151          | \$68,704           | \$7,376,103       | \$88,949        | \$0            | \$5,133,714     | \$0                        | \$3,980,685      |
| Materials & Services   | 543,528         | 1,280,760       | 1,098,670          | 1,306,595          | 88,024             | 4,372,729         | 0               | 0              | 51,795,617      | THE PERSON NAMED IN COLUMN | 6,923,002        |
| Capital Outlay         | 4,000           | 92,666          | 50,000             | 3,900              | 867,173            | 777,281           | 3,199,000       | 0              | 2,730,610       |                            | 39,500           |
| Debt Service           | 0               | 0               | 0                  | 0                  | 1,494,332          | 0                 | 0               | 160,450        | 3,823,536       |                            | 0                |
| Interfund Transfers    | 3,202,270       | 579,671         | 1,178,058          | 0                  | 0                  | 1,863,921         | . 0             | 0              | 4,167,887       | 39,048                     | 1,437,567        |
| Contingency            | 500,000         | 278,165         | 70,000             | 200,000            | 503,891            | 598,222           | 150,000         | 0              | 6,027,571       | 419,533                    | 485,175          |
| Unappropriated Balance | 267,665         | 151,566         | 0                  | 5,575,218          | 2,158,801          | 4,213,862         | 107,330         | 998,310        | 11,978,552      | 1,698,702                  | 101,000          |
| Total Requirements     | \$5,915,414     | \$6,802,525     | \$2,578,974        | \$7,310,864        | \$5,180,925        | \$19,202,118      | \$3,545,279     | \$1,158,760    | \$85,657,487    | \$2,844,201                | \$12,966,929     |
| FTE                    | 16.00           | 84.30           | 4.20               | 4.05               | 1.05               | 194.52            | 1.00            |                | 104.30          |                            | 71.10            |
|                        |                 |                 |                    |                    |                    |                   |                 |                |                 |                            |                  |