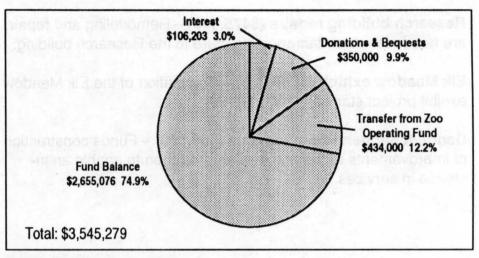

bequest.

Elephant yard improvements (\$705,000) – Changing the current asphalt surfaced yard to a sand yard will protect the feet of the animals, improving their overall well being. Adding simulated rock and other environmental elements will add to the visual effectiveness for visitors and bring this exhibit up to par with the newer exhibits.

Center for Species Survival (\$650,000) – This project is a research facility to study animal behavior and propagation. All funds are provided from donations.

Entrance/Oregon Exhibit (\$934,000) – The start-up for implementing the zoo's new master plan, including design, through design development for a new entrance and exhibit of Oregon's varied landscapes and native animals, such as black bear, cougar, wolves, salmon, sea lions and sea otters.



**Zoo Capital Fund resources** 



Zoo Capital Fund expenditures

Research building repairs (\$475,000) – Remodeling and repair are needed for the damaged structure to the Research building.

Elk Meadow exhibit (\$100,000) - Completion of the Elk Meadow exhibit project started in FY 1992-93.

Banquet kitchen improvements (\$50,000) – Funds construction of improvements to the zoo's banquet kitchen to enable an increase in services.



Zoo Capital Fund expenditures by project

| HISTORICA<br>ACTU |               |       | 1992-93<br>ED BUDGET |          | FISCAL YEAR 1993-94