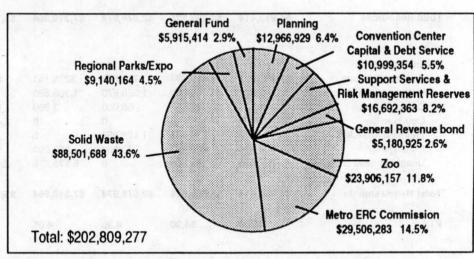

By Function: The Solid Waste Revenue Fund consumes 43.6 percent of Metro's resources. Metro ERC operations that include the convention center and spectator facilities comprise 14.5 percent. Zoo operations plus capital fund use 11.8 percent. Regional Parks and Expo Fund requirements are new this year with the transfer of facilities from Multnomah County. Expenditures for planning, general government, debt service, risk management, and support services account for the remainder of Metro's budget.

#### Metro expenditures by category

Metro expenditures by function