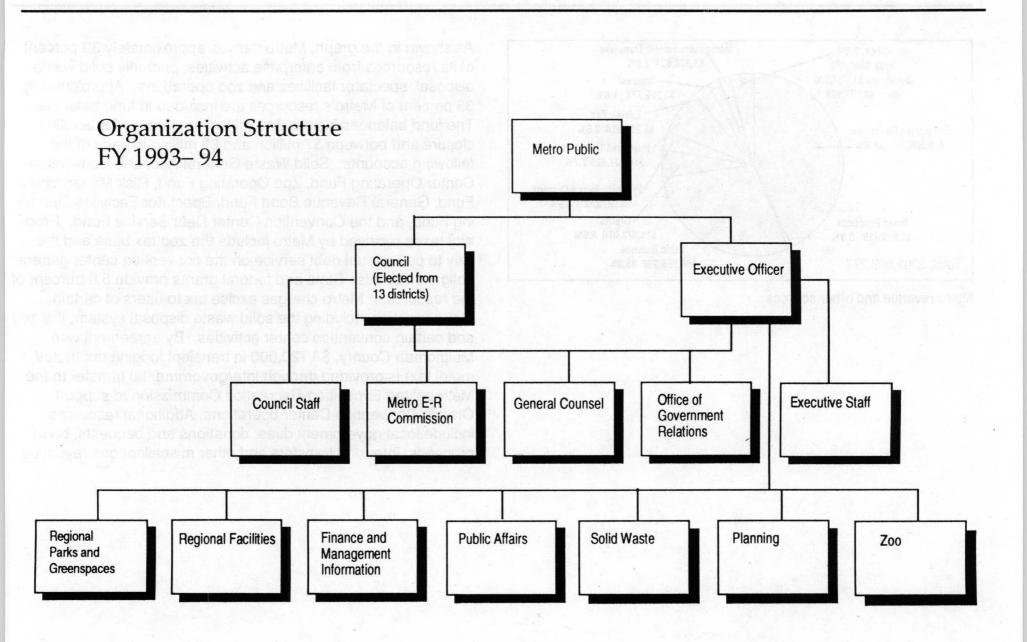

apital Fund                            | 283 |
| St. Johns Reserve Fund                              | 283 |

#### **Metro Facilities**



- Metro Washington Park Zoo 4001 SW Canyon Road Portland, OR 97221
- 2000 SW First Ave. Portland, OR 97201-5398
- Metro South Station 2001 Washington St. Oregon City, OR 97045
- St. Johns Landfill 9363 N. Columbia Blvd. Portland, OR 97220
- Oregon Convention Center 777 NE Martin Luther King Jr. Blvd. Portland, OR 97232
- 6 Civic Stadium 1844 SW Morrison Portland, OR 97205
- Memorial Coliseum 1401 N. Wheeler Portland, OR 97208
- Portland Center for the Performing Arts 1111 SW Broadway Portland, OR 97205
- 9 Metro Central Station 6161 NW 61st Ave. Portland, OR 97210
- Metro Regional Center 600 NE Grand Ave. Portland, OR 97232

### Organization Structure



### Where the Money Comes From



Metro revenue and other sources

As shown in the graph. Metro derives approximately 39 percent of its resources from enterprise activities, primarily solid waste disposal, spectator facilities and zoo operations. Approximately 33 percent of Metro's resources are included in fund balances. The fund balances include \$13 million in reserves for landfill closure and between \$7 million and \$3 million in each of the following accounts: Solid Waste General Account, Convention Center Operating Fund, Zoo Operating Fund, Risk Management Fund, General Revenue Bond Fund, Spectator Facilities Operating Fund, and the Convention Center Debt Service Fund. Property taxes received by Metro include the zoo tax base and the levy to pay annual debt service on the conventi