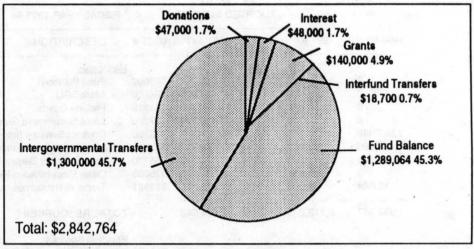

### Where the Money Comes From

Metro revenue and other sources

As shown in the graph. Metro derives approximately 39 percent of its resources from enterprise activities, primarily solid waste disposal, spectator facilities and zoo operations. Approximately 33 percent of Metro's resources are included in fund balances. The fund balances include \$13 million in reserves for landfill closure and between \$7 million and \$3 million in each of the following accounts: Solid Waste General Account, Convention Center Operating Fund, Zoo Operating Fund, Risk Management Fund, General Revenue Bond Fund, Spectator Facilities Operating Fund, and the Convention Center Debt Service Fund. Property taxes received by Metro include the zoo tax base and the levy to pay annual debt service on the convention center general obligation bonds. State and federal grants provide 5.6 percent of the resources. Metro charges excise tax to users of certain Metro facilities including the solid waste disposal system, the zoo and certain convention center activities. By agreement with Multnomah County, \$3,720,000 in transient lodging tax (hotel/ motel tax) is provided through intergovernmental transfer to the Metropolitan Exposition-Recreation Commission to support Oregon Convention Center operations. Additional resources include local government dues, donations and bequests, bond proceeds, interfund transfers and other miscellaneous revenues.