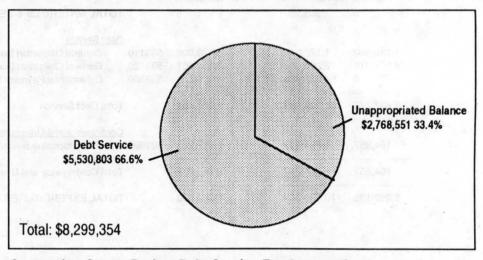

### Where the Money Comes From

Metro revenue and other sources

As shown in the graph. Metro derives approximately 39 percent of its resources from enterprise activities, primarily solid waste disposal, spectator facilities and zoo operations. Approximately 33 percent of Metro's resources are included in fund balances. The fund balances include \$13 million in reserves for landfill closure and between \$7 million and \$3 million in each of the following accounts: Solid Waste General Account, Convention Center Operating Fund, Zoo Operating Fund, Risk Management Fund, General Revenue Bond Fund, Spectator Facilities Operating Fund, and the Convention Center Debt Service Fund. Property taxes received by Metro include the zoo tax base and the levy to pay annual debt service on the convention center general obligation bonds. State and federal grants provide 5.6 percent of the resources. Metro charges excise tax to users of certain Metro facilities including the solid waste disposal system, the zoo and certain convention center activities. By agreement with Multnomah County, \$3,720,000 in transient lodging tax (hotel/ motel tax) is provided through intergovernmental transfer to the Metropolitan Exposition-Recreation Commission to support Oregon Convention Center operations. Additional resources include local government dues, donations and bequests, bond proceeds, interfund transfers and other miscellaneous revenues.