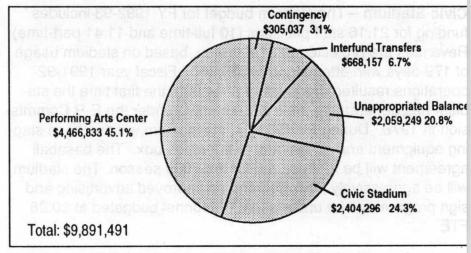

By Function: The Solid Waste Revenue Fund consumes 43.6 percent of Metro's resources. Metro ERC operations that include the convention center and spectator facilities comprise 14.5 percent. Zoo operations plus capital fund use 11.8 percent. Regional Parks and Expo Fund requirements are new this year with the transfer of facilities from Multnomah County. Expenditures for planning, general government, debt service, risk management, and support services account for the remainder of Metro's budget.