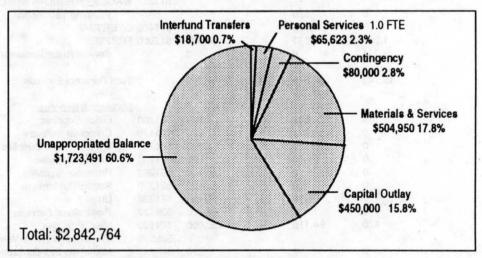

### Where the Money Goes

By category: Metro devotes \$79.8 million to the materials and services category. Large expenditures in this area include solid waste disposal contracts for transfer station disposal operation and the transfer of solid waste to the Columbia Ridge Landfill in Gilliam County, and operation of the spectator facilities, the Oregon Convention Center and the Metro Washington Park Zoo. Approximately \$32 million in expenditures are devoted to personal services including salary, wages and fringe costs. Capital outlays are down substantially from FY 1992-93 to \$12.1 million. with the near completion of the Metro Regional Center building. Zoo and Solid Waste Department capital projects each top \$3 million. Debt service requires \$11.0 million for the Metro Regional Center; Metro Central Transfer Station and the Oregon Convention Center. The unappropriated balance of \$41.1 million includes reserves for landfill closure, debt service and risk management as well as general reserves. Contingency is 5.1 percent of total requirements.

By Function: The Solid Waste Revenue Fund consumes 43.6 percent of Metro's resources. Metro ERC operations that include the convention center and spectator facilities comprise 14.5 percent. Zoo operations plus capital fund use 11.8 percent. Regional Parks and Expo Fund requirements are new this year with the transfer of facilities from Multnomah County. Expenditures for planning, general government, debt service, risk management, and support services account for the remainder of Metro's budget.