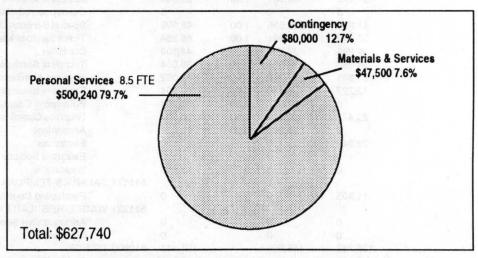

### Where the Money Goes

By category: Metro devotes \$79.8 million to the materials and services category. Large expenditures in this area include solid waste disposal contracts for transfer station disposal operation and the transfer of solid waste to the Columbia Ridge Landfill in Gilliam County, and operation of the spectator facilities, the Oregon Convention Center and the Metro Washington Park Zoo. Approximately \$32 million in expenditures are devoted to personal services including salary, wages and fringe costs. Capital outlays are down substantially from FY 1992-93 to \$12.1 million. with the near completion of the Metro Regional Center building. Zoo and Solid Waste Department capital projects each top \$3 million. Debt service requires \$11.0 million for the Metro Regional Center; Metro Central Transfer Station and the Oregon Convention Center. The unappropriated balance of \$41.1 million includes reserves for landfill closure, debt service and risk management as well as general reserves. Contingency is 5.1 percent of total requirements.