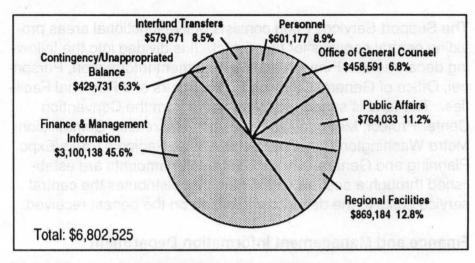

Fund transfers – Transfers of resources between funds are reflected to properly account for services budgeted in one fund and provided to the operation in another fund. The reason for most transfers is to provide funding to support services that are necessary for Metro's operation but do not generate income. Support services funded in this manner include Finance and Management Information, Personnel, Office of General Counsel, Public Affairs and Regional Facilities.