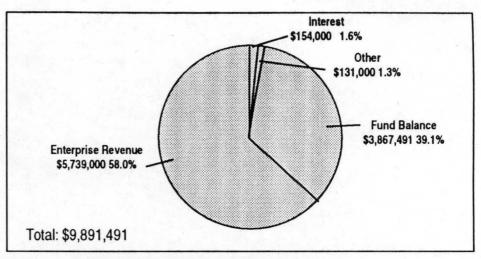

### Where the Money Comes From

Metro revenue and other sources

As shown in the graph. Metro derives approximately 39 percent of its resources from enterprise activities, primarily solid waste disposal, spectator facilities and zoo operations. Approximately 33 percent of Metro's resources are included in fund balances. The fund balances include \$13 million in reserves for landfill closure and between \$7 million and \$3 million in each of the following accounts: Solid Waste General Account, Convention Center Operating Fund, Zoo Operating Fund, Risk Management Fund, General Revenue Bond Fund, Spectator Facilities Operating Fund, and the Convention Center Debt Service Fund. Property taxes received by Metro include the zoo tax base and the levy to pay annual debt service on the convention center general obligation bonds. State and federal grants provide 5.6 percent of the resources. Metro charges excise tax to users of certain Metro facilities including the solid waste disposal system, the zoo and certain convention center activities. By agreement with Multnomah County, \$3,720,000 in transient lodging tax (hotel/ motel tax) is provided through intergovernmental transfer to the Metropolitan Exposition-Recreation Commission to support Oregon Convention Center operations. Additional resources include local government dues, donations and bequests, bond proceeds, interfund transfers and other miscellaneous revenues.