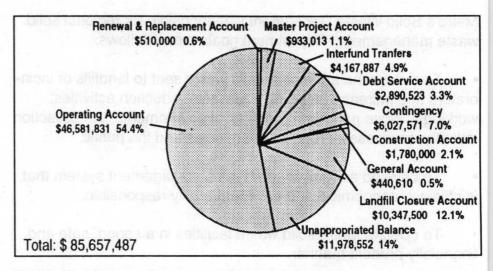

By Function: The Solid Waste Revenue Fund consumes 43.6 percent of Metro's resources. Metro ERC operations that include the convention center and spectator facilities comprise 14.5 percent. Zoo operations plus capital fund use 11.8 percent. Regional Parks and Expo Fund requirements are new this year with the transfer of facilities from Multnomah County. Expenditures for planning, general government, debt service, risk management, and support services account for the remainder of Metro's budget.