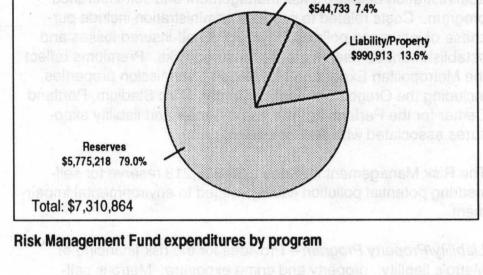

# **Budget Summary**

|                        |                 |                 |                    |                    |                    |                   |                 | mo i m au      |                 |                            |                  |
|------------------------|-----------------|-----------------|--------------------|--------------------|--------------------|-------------------|-----------------|----------------|-----------------|----------------------------|------------------|
|                        | KINT T          | Support         | Building           | Risk               | General<br>Revenue | Zoo               | Zoo             | Zoo<br>Revenue | Solid<br>Waste  | Rehab. &                   | as rapivi        |
|                        | General<br>Fund | Service<br>Fund | Management<br>Fund | Management<br>Fund | Bond<br>Fund       | Operating<br>Fund | Capital<br>Fund | Bond<br>Fund   | Revenue<br>Fund | Enhancement<br>Fund        | Planning<br>Fund |
| Resources              |                 | I Line          |                    |                    |                    | en/ es            | ishoch tota     | Merr eri       | to noting       | go bna yir                 | Dam Cour         |
| Fund Balance           | \$608,500       | \$133,936       | \$294,449          | \$5,485,219        | \$3,916,683        | \$5,711,864       | \$2,655,076     | \$1,125,000    | \$25,465,337    | \$2,328,577                | \$335,000        |
| Grants                 | 0               | 0               | 0                  | 0                  | . 0                | 120,000           | 0               | 0              | 200,000         | 0                          | 9,555,470        |
| Property Taxes-Current | 0               | 0               | 0                  | 0                  | 0                  | 5,251,130         | 0               | 0              | 0               | 0                          | 0                |
| Excise Tax             | 5,256,914       | 0               | 0                  | 0                  | 0                  | 0                 | 0               | 0              | 0               | 0 100                      | 0                |
| Enterprise Revenues    | 0               | 200,750         | 1,015,018          | 0                  | 0                  | 6,889,777         | 0               | 0              | 55,062,670      | 0                          | 247,500          |
| Intergov'tal Transfers | 0               | 0               | . 0                | 0                  | 0                  | 0                 | 0               | 0              | 0               | 0                          | 0                |
| Donations and Bequests | 0               | 0               | 0                  | 0                  | . 0                | 485,000           | 350,000         | 0              | 0               | 0                          | 50,000           |
| Dues                   | 0               | 0               | 0                  | 0                  | - 0                | 0                 | 0               | 0              | 0               | 0                          | 597,563          |
| Bond Proceeds          | 0               | 0               | 0                  | 0                  | 0                  | 0                 | 0               | 0              | 1,919,419       | 0                          | 0                |
| Interest               | 50,000          | 0               | 0                  | 290,000            | 86,184             | 228,475           | 106,203         | 33,760         | 1,700,000       | 90,001                     | 15,000           |
| Interfund Transfers    | 0               | 6,467,839       | 1,269,507          | 1,535,645          | 1,178,058          | 0                 | 434,000         | 0              | 39,048          | 425,623                    | 2,110,396        |
| Other                  | 0               | 0               | 0                  | 0                  | 0                  | 515,872           | 0 0000          | 0              | 1,271,013       | 0                          | 56,000           |
| Total Resources        | \$5,915,414     | \$6,802,525     | \$2,578,974        | \$7,310,864        | \$5,180,925        | \$19,202,118      | \$3,545,279     | \$1,158,760    | \$85,657,487    | \$2,844,201                | \$12,966,929     |
| Requirements           |                 |                 |                    |                    |                    |                   |                 |                |                 |                            |                  |
| Personal Services      | \$1,397,951     | \$4,419,697     | \$182,246          | \$225,151          | \$68,704           | \$7,376,103       | \$88,949        | \$0            | \$5,133,714     | \$0                        | \$3,980,685      |
| Materials & Services   | 543,528         | 1,280,760       | 1,098,670          | 1,306,595          | 88,024             | 4,372,729         | 0               | 0              | 51,795,617      | THE PERSON NAMED IN COLUMN | 6,923,002        |
| Capital Outlay         | 4,000           | 92,666          | 50,000             | 3,900              | 867,173            | 777,281           | 3,199,000       | 0              | 2,730,610       |                            | 39,500           |
| Debt Service           | 0               | 0               | 0                  | 0                  | 1,494,332          | 0                 | 0               | 160,450        | 3,823,536       |                            | 0                |
| Interfund Transfers    | 3,202,270       | 579,671         | 1,178,058          | 0                  | 0                  | 1,863,921         | . 0             | 0              | 4,167,887       | 39,048                     | 1,437,567        |
| Contingency            | 500,000         | 278,165         | 70,000             | 200,000            | 503,891            | 598,222           | 150,000         | 0              | 6,027,571       | 419,533                    | 485,175          |
| Unappropriated Balance | 267,665         | 151,566         | 0                  | 5,575,218          | 2,158,801          | 4,213,862         | 107,330         | 998,310        | 11,978,552      | 1,698,702                  | 101,000          |
| Total Requirements     | \$5,915,414     | \$6,802,525     | \$2,578,974        | \$7,310,864        | \$5,180,925        | \$19,202,118      | \$3,545,279     | \$1,158,760    | \$85,657,487    | \$2,844,201                | \$12,966,929     |
| FTE                    | 16.00           | 84.30           | 4.20               | 4.05               | 1.05               | 194.52            | 1.00            |                | 104.30          |                            | 71.10            |
|                        |                 |                 |                    |                    |                    |                   |                 |                |                 |                            |                  |