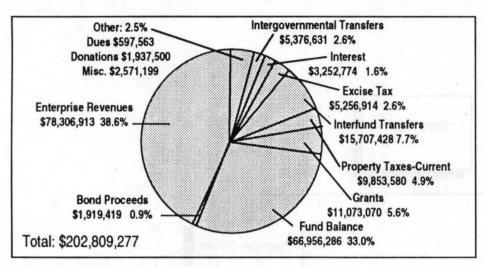

### Where the Money Comes From

Metro revenue and other sources

As shown in the graph. Metro derives approximately 39 percent of its resources from enterprise activities, primarily solid waste disposal, spectator facilities and zoo operations. Approximately 33 percent of Metro's resources are included in fund balances. The fund balances include \$13 million in reserves for landfill closure and between \$7 million and \$3 million in each of the following accounts: Solid Waste General Account, Convention Center Operating Fund, Zoo Operating Fund, Risk Management Fund, General Revenue Bond Fund, Spectator Facilities Operating Fund, and the Convention Center Debt Service Fund. Property taxes received by Metro include the zoo tax base and the levy to pay annual debt service on the convention center general obligation bonds. State and federal grants provide 5.6 percent of the resources. Metro charges excise tax to users of certain Metro facilities including the solid waste disposal system, the zoo and certain convention center activities. By agreement with Multnomah County, \$3,720,000 in transient lodging tax (hotel/ motel tax) is provided through intergovernmental transfer to the Metropolitan Exposition-Recreation Commission to support Oregon Convention Center operations. Additional resources include local government dues, donations and bequests, bond proceeds, interfund transfers and other miscellaneous revenues.