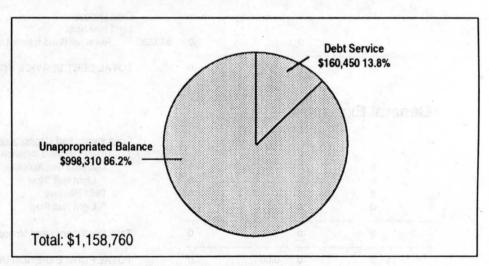

# **Budget Summary**

|                        |                 |                 |                    |                    |                    |                   |                 | mo i m au      |                 |                            |                  |
|------------------------|-----------------|-----------------|--------------------|--------------------|--------------------|-------------------|-----------------|----------------|-----------------|----------------------------|------------------|
|                        | KINT T          | Support         | Building           | Risk               | General<br>Revenue | Zoo               | Zoo             | Zoo<br>Revenue | Solid<br>Waste  | Rehab. &                   | as rapivi        |
|                        | General<br>Fund | Service<br>Fund | Management<br>Fund | Management<br>Fund | Bond<br>Fund       | Operating<br>Fund | Capital<br>Fund | Bond<br>Fund   | Revenue<br>Fund | Enhancement<br>Fund        | Planning<br>Fund |
| Resources              |                 | I Line          |                    |                    |                    | en/ es            | ishoch tota     | Merr eri       | to noting       | go bna yir                 | Dam Cour         |
| Fund Balance           | \$608,500       | \$133,936       | \$294,449          | \$5,485,219        | \$3,916,683        | \$5,711,864       | \$2,655,076     | \$1,125,000    | \$25,465,337    | \$2,328,577                | \$335,000        |
| Grants                 | 0               | 0               | 0                  | 0                  | . 0                | 120,000           | 0               | 0              | 200,000         | 0                          | 9,555,470        |
| Property Taxes-Current | 0               | 0               | 0                  | 0                  | 0                  | 5,251,130         | 0               | 0              | 0               | 0                          | 0                |
| Excise Tax             | 5,256,914       | 0               | 0                  | 0                  | 0                  | 0                 | 0               | 0              | 0               | 0 100                      | 0                |
| Enterprise Revenues    | 0               | 200,750         | 1,015,018          | 0                  | 0                  | 6,889,777         | 0               | 0              | 55,062,670      | 0                          | 247,500          |
| Intergov'tal Transfers | 0               | 0               | . 0                | 0                  | 0                  | 0                 | 0               | 0              | 0               | 0                          | 0                |
| Donations and Bequests | 0               | 0               | 0                  | 0                  | . 0                | 485,000           | 350,000         | 0              | 0               | 0                          | 50,000           |
| Dues                   | 0               | 0               | 0                  | 0                  | - 0                | 0                 | 0               | 0              | 0               | 0                          | 597,563          |
| Bond Proceeds          | 0               | 0               | 0                  | 0                  | 0                  | 0                 | 0               | 0              | 1,919,419       | 0                          | 0                |
| Interest               | 50,000          | 0               | 0                  | 290,000            | 86,184             | 228,475           | 106,203         | 33,760         | 1,700,000       | 90,001                     | 15,000           |
| Interfund Transfers    | 0               | 6,467,839       | 1,269,507          | 1,535,645          | 1,178,058          | 0                 | 434,000         | 0              | 39,048          | 425,623                    | 2,110,396        |
| Other                  | 0               | 0               | 0                  | 0                  | 0                  | 515,872           | 0 0000          | 0              | 1,271,013       | 0                          | 56,000           |
| Total Resources        | \$5,915,414     | \$6,802,525     | \$2,578,974        | \$7,310,864        | \$5,180,925        | \$19,202,118      | \$3,545,279     | \$1,158,760    | \$85,657,487    | \$2,844,201                | \$12,966,929     |
| Requirements           |                 |                 |                    |                    |                    |                   |                 |                |                 |                            |                  |
| Personal Services      | \$1,397,951     | \$4,419,697     | \$182,246          | \$225,151          | \$68,704           | \$7,376,103       | \$88,949        | \$0            | \$5,133,714     | \$0                        | \$3,980,685      |
| Materials & Services   | 543,528         | 1,280,760       | 1,098,670          | 1,306,595          | 88,024             | 4,372,729         | 0               | 0              | 51,795,617      | THE PERSON NAMED IN COLUMN | 6,923,002        |
| Capital Outlay         | 4,000           | 92,666          | 50,000             | 3,900              | 867,173            | 777,281           | 3,199,000       | 0              | 2,730,610       |                            | 39,500           |
| Debt Service           | 0               | 0               | 0                  | 0                  | 1,494,332          | 0                 | 0               | 160,450        | 3,823,536       |                            | 0                |
| Interfund Transfers    | 3,202,270       | 579,671         | 1,178,058          | 0                  | 0                  | 1,863,921         | . 0             | 0              | 4,167,887       | 39,048                     | 1,437,567        |
| Contingency            | 500,000         | 278,165         | 70,000             | 200,000            | 503,891            | 598,222           | 150,000         | 0              | 6,027,571       | 419,533                    | 485,175          |
| Unappropriated Balance | 267,665         | 151,566         | 0                  | 5,575,218          | 2,158,801          | 4,213,862         | 107,330         | 998,310        | 11,978,552      | 1,698,702                  | 101,000          |
| Total Requirements     | \$5,915,414     | \$6,802,525     | \$2,578,974        | \$7,310,864        | \$5,180,925        | \$19,202,118      | \$3,545,279     | \$1,158,760    | \$85,657,487    | \$2,844,201                | \$12,966,929     |
| FTE                    | 16.00           | 84.30           | 4.20               | 4.05               | 1.05               | 194.52            | 1.00            |                | 104.30          |                            | 71.10            |
|                        |                 |                 |                    |                    |                    |                   |                 |                |                 |                            |                  |