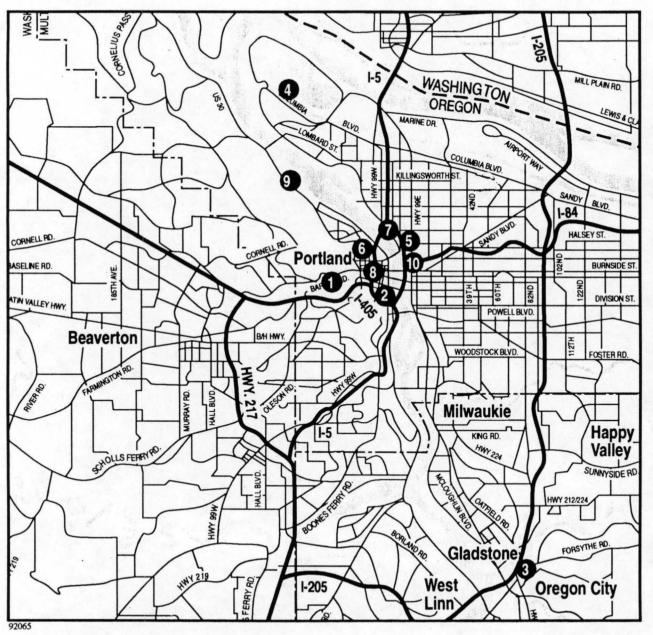

#### **Metro Facilities**

- Metro Washington Park Zoo 4001 SW Canyon Road Portland, OR 97221
- 2000 SW First Ave. Portland, OR 97201-5398
- Metro South Station 2001 Washington St. Oregon City, OR 97045
- St. Johns Landfill 9363 N. Columbia Blvd. Portland, OR 97220
- Oregon Convention Center 777 NE Martin Luther King Jr. Blvd. Portland, OR 97232
- 6 Civic Stadium 1844 SW Morrison Portland, OR 97205
- Memorial Coliseum 1401 N. Wheeler Portland, OR 97208
- Portland Center for the Performing Arts 1111 SW Broadway Portland, OR 97205
- 9 Metro Central Station 6161 NW 61st Ave. Portland, OR 97210
- Metro Regional Center 600 NE Grand Ave. Portland, OR 97232