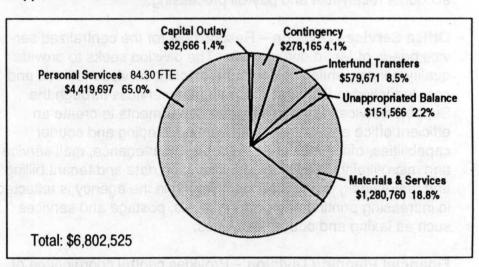

# **Budget Summary**

|                        |                 |                 |                    |                    |                    |                   |                 | mo i m au      |                 |                            |                  |
|------------------------|-----------------|-----------------|--------------------|--------------------|--------------------|-------------------|-----------------|----------------|-----------------|----------------------------|------------------|
|                        | KINT T          | Support         | Building           | Risk               | General<br>Revenue | Zoo               | Zoo             | Zoo<br>Revenue | Solid<br>Waste  | Rehab. &                   | as rapivi        |
|                        | General<br>Fund | Service<br>Fund | Management<br>Fund | Management<br>Fund | Bond<br>Fund       | Operating<br>Fund | Capital<br>Fund | Bond<br>Fund   | Revenue<br>Fund | Enhancement<br>Fund        | Planning<br>Fund |
| Resources              |                 | I Line          |                    |                    |                    | en/ es            | ishoch tota     | Merr eri       | to noting       | go bna yir                 | Dam Cour         |
| Fund Balance           | \$608,500       | \$133,936       | \$294,449          | \$5,485,219        | \$3,916,683        | \$5,711,864       | \$2,655,076     | \$1,125,000    | \$25,465,337    | \$2,328,577                | \$335,000        |
| Grants                 | 0               | 0               | 0                  | 0                  | . 0                | 120,000           | 0               | 0              | 200,000         | 0                          | 9,555,470        |
| Property Taxes-Current | 0               | 0               | 0                  | 0                  | 0                  | 5,251,130         | 0               | 0              | 0               | 0                          | 0                |
| Excise Tax             | 5,256,914       | 0               | 0                  | 0                  | 0                  | 0                 | 0               | 0              | 0               | 0 100                      | 0                |
| Enterprise Revenues    | 0               | 200,750         | 1,015,018          | 0                  | 0                  | 6,889,777         | 0               | 0              | 55,062,670      | 0                          | 247,500          |
| Intergov'tal Transfers | 0               | 0               | . 0                | 0                  | 0                  | 0                 | 0               | 0              | 0               | 0                          | 0                |
| Donations and Bequests | 0               | 0               | 0                  | 0                  | . 0                | 485,000           | 350,000         | 0              | 0               | 0                          | 50,000           |
| Dues                   | 0               | 0               | 0                  | 0                  | - 0                | 0                 | 0               | 0              | 0               | 0                          | 597,563          |
| Bond Proceeds          | 0               | 0               | 0                  | 0                  | 0                  | 0                 | 0               | 0              | 1,919,419       | 0                          | 0                |
| Interest               | 50,000          | 0               | 0                  | 290,000            | 86,184             | 228,475           | 106,203         | 33,760         | 1,700,000       | 90,001                     | 15,000           |
| Interfund Transfers    | 0               | 6,467,839       | 1,269,507          | 1,535,645          | 1,178,058          | 0                 | 434,000         | 0              | 39,048          | 425,623                    | 2,110,396        |
| Other                  | 0               | 0               | 0                  | 0                  | 0                  | 515,872           | 0 0000          | 0              | 1,271,013       | 0                          | 56,000           |
| Total Resources        | \$5,915,414     | \$6,802,525     | \$2,578,974        | \$7,310,864        | \$5,180,925        | \$19,202,118      | \$3,545,279     | \$1,158,760    | \$85,657,487    | \$2,844,201                | \$12,966,929     |
| Requirements           |                 |                 |                    |                    |                    |                   |                 |                |                 |                            |                  |
| Personal Services      | \$1,397,951     | \$4,419,697     | \$182,246          | \$225,151          | \$68,704           | \$7,376,103       | \$88,949        | \$0            | \$5,133,714     | \$0                        | \$3,980,685      |
| Materials & Services   | 543,528         | 1,280,760       | 1,098,670          | 1,306,595          | 88,024             | 4,372,729         | 0               | 0              | 51,795,617      | THE PERSON NAMED IN COLUMN | 6,923,002        |
| Capital Outlay         | 4,000           | 92,666          | 50,000             | 3,900              | 867,173            | 777,281           | 3,199,000       | 0              | 2,730,610       |                            | 39,500           |
| Debt Service           | 0               | 0               | 0                  | 0                  | 1,494,332          | 0                 | 0               | 160,450        | 3,823,536       |                            | 0                |
| Interfund Transfers    | 3,202,270       | 579,671         | 1,178,058          | 0                  | 0                  | 1,863,921         | . 0             | 0              | 4,167,887       | 39,048                     | 1,437,567        |
| Contingency            | 500,000         | 278,165         | 70,000             | 200,000            | 503,891            | 598,222           | 150,000         | 0              | 6,027,571       | 419,533                    | 485,175          |
| Unappropriated Balance | 267,665         | 151,566         | 0                  | 5,575,218          | 2,158,801          | 4,213,862         | 107,330         | 998,310        | 11,978,552      | 1,698,702                  | 101,000          |
| Total Requirements     | \$5,915,414     | \$6,802,525     | \$2,578,974        | \$7,310,864        | \$5,180,925        | \$19,202,118      | \$3,545,279     | \$1,158,760    | \$85,657,487    | \$2,844,201                | \$12,966,929     |
| FTE                    | 16.00           | 84.30           | 4.20               | 4.05               | 1.05               | 194.52            | 1.00            |                | 104.30          |                            | 71.10            |
|                        |                 |                 |                    |                    |                    |                   |                 |                |                 |                            |                  |