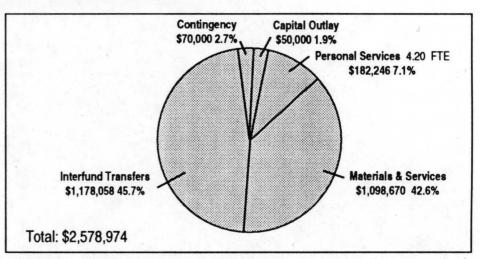

# **Budget Summary**

|                        |                 |                 |                    |                    |                    |                   |                 | mo i m au      |                 |                            |                  |
|------------------------|-----------------|-----------------|--------------------|--------------------|--------------------|-------------------|-----------------|----------------|-----------------|----------------------------|------------------|
|                        | KINT T          | Support         | Building           | Risk               | General<br>Revenue | Zoo               | Zoo             | Zoo<br>Revenue | Solid<br>Waste  | Rehab. &                   | as rapivi        |
|                        | General<br>Fund | Service<br>Fund | Management<br>Fund | Management<br>Fund | Bond<br>Fund       | Operating<br>Fund | Capital<br>Fund | Bond<br>Fund   | Revenue<br>Fund | Enhancement<br>Fund        | Planning<br>Fund |
| Resources              |                 | I Line          |                    |                    |                    | en/ es            | ishoch tota     | Merr eri       | to noting       | go bna yir                 | Dam Cour         |
| Fund Balance           | \$608,500       | \$133,936       | \$294,449          | \$5,485,219        | \$3,916,683        | \$5,711,864       | \$2,655,076     | \$1,125,000    | \$25,465,337    | \$2,328,577                | \$335,000        |
| Grants                 | 0               | 0               | 0                  | 0                  | . 0                | 120,000           | 0               | 0              | 200,000         | 0                          | 9,555,470        |
| Property Taxes-Current | 0               | 0               | 0                  | 0                  | 0                  | 5,251,130         | 0               | 0              | 0               | 0                          | 0                |
| Excise Tax             | 5,256,914       | 0               | 0                  | 0                  | 0                  | 0                 | 0               | 0              | 0               | 0 100                      | 0                |
| Enterprise Revenues    | 0               | 200,750         | 1,015,018          | 0                  | 0                  | 6,889,777         | 0               | 0              | 55,062,670      | 0                          | 247,500          |
| Intergov'tal Transfers | 0               | 0               | . 0                | 0                  | 0                  | 0                 | 0               | 0              | 0               | 0                          | 0                |
| Donations and Bequests | 0               | 0               | 0                  | 0                  | . 0                | 485,000           | 350,000         | 0              | 0               | 0                          | 50,000           |
| Dues                   | 0               | 0               | 0                  | 0                  | - 0                | 0                 | 0               | 0              | 0               | 0                          | 597,563          |
| Bond Proceeds          | 0               | 0               | 0                  | 0                  | 0                  | 0                 | 0               | 0              | 1,919,419       | 0                          | 0                |
| Interest               | 50,000          | 0               | 0                  | 290,000            | 86,184             | 228,475           | 106,203         | 33,760         | 1,700,000       | 90,001                     | 15,000           |
| Interfund Transfers    | 0               | 6,467,839       | 1,269,507          | 1,535,645          | 1,178,058          | 0                 | 434,000         | 0              | 39,048          | 425,623                    | 2,110,396        |
| Other                  | 0               | 0               | 0                  | 0                  | 0                  | 515,872           | 0 0000          | 0              | 1,271,013       | 0                          | 56,000           |
| Total Resources        | \$5,915,414     | \$6,802,525     | \$2,578,974        | \$7,310,864        | \$5,180,925        | \$19,202,118      | \$3,545,279     | \$1,158,760    | \$85,657,487    | \$2,844,201                | \$12,966,929     |
| Requirements           |                 |                 |                    |                    |                    |                   |                 |                |                 |                            |                  |
| Personal Services      | \$1,397,951     | \$4,419,697     | \$182,246          | \$225,151          | \$68,704           | \$7,376,103       | \$88,949        | \$0            | \$5,133,714     | \$0                        | \$3,980,685      |
| Materials & Services   | 543,528         | 1,280,760       | 1,098,670          | 1,306,595          | 88,024             | 4,372,729         | 0               | 0              | 51,795,617      | THE PERSON NAMED IN COLUMN | 6,923,002        |
| Capital Outlay         | 4,000           | 92,666          | 50,000             | 3,900              | 867,173            | 777,281           | 3,199,000       | 0              | 2,730,610       |                            | 39,500           |
| Debt Service           | 0               | 0               | 0                  | 0                  | 1,494,332          | 0                 | 0               | 160,450        | 3,823,536       |                            | 0                |
| Interfund Transfers    | 3,202,270       | 579,671         | 1,178,058          | 0                  | 0                  | 1,863,921         | . 0             | 0              | 4,167,887       | 39,048                     | 1,437,567        |
| Contingency            | 500,000         | 278,165         | 70,000             | 200,000            | 503,891            | 598,222           | 150,000         | 0              | 6,027,571       | 419,533                    | 485,175          |
| Unappropriated Balance | 267,665         | 151,566         | 0                  | 5,575,218          | 2,158,801          | 4,213,862         | 107,330         | 998,310        | 11,978,552      | 1,698,702                  | 101,000          |
| Total Requirements     | \$5,915,414     | \$6,802,525     | \$2,578,974        | \$7,310,864        | \$5,180,925        | \$19,202,118      | \$3,545,279     | \$1,158,760    | \$85,657,487    | \$2,844,201                | \$12,966,929     |
| FTE                    | 16.00           | 84.30           | 4.20               | 4.05               | 1.05               | 194.52            | 1.00            |                | 104.30          |                            | 71.10            |
|                        |                 |                 |                    |                    |                    |                   |                 |                |                 |                            |                  |