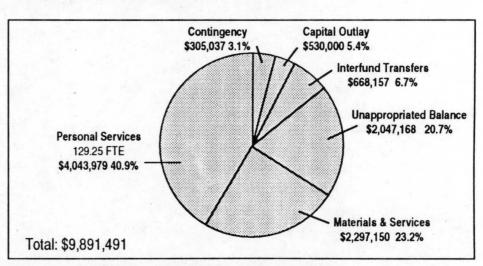

### Where the Money Goes

By category: Metro devotes \$79.8 million to the materials and services category. Large expenditures in this area include solid waste disposal contracts for transfer station disposal operation and the transfer of solid waste to the Columbia Ridge Landfill in Gilliam County, and operation of the spectator facilities, the Oregon Convention Center and the Metro Washington Park Zoo. Approximately \$32 million in expenditures are devoted to personal services including salary, wages and fringe costs. Capital outlays are down substantially from FY 1992-93 to \$12.1 million. with the near completion of the Metro Regional Center building. Zoo and Solid Waste Department capital projects each top \$3 million. Debt service requires \$11.0 million for the Metro Regional Center; Metro Central Transfer Station and the Oregon Convention Center. The unappropriated balance of \$41.1 million includes reserves for landfill closure, debt service and risk management as well as general reserves. Contingency is 5.1 percent of total requirements.

By Function: The Solid Waste Revenue Fund consumes 43.6 percent of Metro's resources. Metro ERC operations that include the convention center and spectator facilities comprise 14.5 percent. Zoo operations plus capital fund use 11.8 percent. Regional Parks and Expo Fund requirements are new this year with the transfer of facilities from Multnomah County. Expenditures for planning, general government, debt service, risk management, and support services account for the remainder of Metro's budget.

#### Metro expenditures by category

Metro expenditures by function