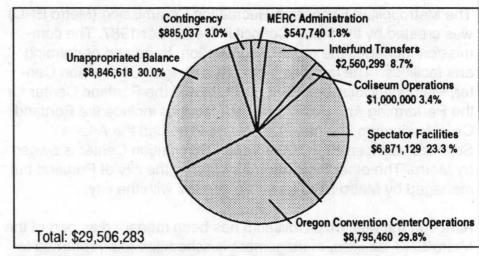

### Where the Money Comes From

Metro revenue and other sources

As shown in the graph. Metro derives approximately 39 percent of its resources from enterprise activities, primarily solid waste disposal, spectator facilities and zoo operations. Approximately 33 percent of Metro's resources are included in fund balances. The fund balances include \$13 million in reserves for landfill closure and between \$7 million and \$3 million in each of the following accounts: Solid Waste General Account, Convention Center Operating Fund, Zoo Operating Fund, Risk Management Fund, General Revenue Bond Fund, Spectator Facilities Operating Fund, and the Convention Center Debt Service Fund. Property taxes received by Metro include the zoo tax base and the levy to pay annual debt service on the convention center general obligation bonds. State and federal grants provide 5.6 percent of the resources. Metro charges excise tax to users of certain Metro facilities including the solid waste disposal system, the zoo and certain convention center activities. By agreement with Multnomah County, \$3,720,000 in transient lodging tax (hotel/ motel tax) is provided through intergovernmental transfer to the Metropolitan Exposition-Recreation Commission to support Oregon Convention Center operations. Additional resources include local government dues, donations and bequests, bond proceeds, interfund transfers and other miscellaneous revenues.

### Where the Money Goes

By category: Metro devotes \$79.8 million to the materials and services category. Large expenditures in this area include solid waste disposal contracts for transfer station disposal operation and the transfer of solid waste to the Columbia Ridge Landfill in Gilliam County, and operation of the spectator facilities, the Oregon Convention Center and the Metro Washington Park Zoo. Approximately \$32 million in expenditures are devoted to personal services including salary, wages and fringe costs. Capital outlays are down substantially from FY 1992-93 to \$12.1 million. with the near completion of the Metro Regional Center building. Zoo and Solid Waste Department capital projects each top \$3 million. Debt service requires \$11.0 million for the Metro Regional Center; Metro Central Transfer Station and the Oregon Convention Center. The unappropriated balance of \$41.1 million includes reserves for landfill closure, debt service and risk management as well as general reserves. Contingency is 5.1 percent of total requirements.

By Function: The Solid Waste Revenue Fund consumes 43.6 percent of Metro's resources. Metro ERC operations that include the convention center and spectator facilities comprise 14.5 percent. Zoo operations plus capital fund use 11.8 percent. Regional Parks and Expo Fund requirements are new this year with the transfer of facilities from Multnomah County. Expenditures for planning, general government, debt service, risk management, and support services account for the remainder of Metro's budget.