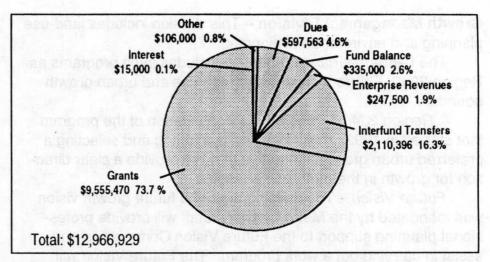

# **Budget Summary**

|                        |                 |                 |                    |                    |                    |                   |                 | mo i m au      |                 |                            |                  |
|------------------------|-----------------|-----------------|--------------------|--------------------|--------------------|-------------------|-----------------|----------------|-----------------|----------------------------|------------------|
|                        | KINT T          | Support         | Building           | Risk               | General<br>Revenue | Zoo               | Zoo             | Zoo<br>Revenue | Solid<br>Waste  | Rehab. &                   | as rapivi        |
|                        | General<br>Fund | Service<br>Fund | Management<br>Fund | Management<br>Fund | Bond<br>Fund       | Operating<br>Fund | Capital<br>Fund | Bond<br>Fund   | Revenue<br>Fund | Enhancement<br>Fund        | Planning<br>Fund |
| Resources              |                 | I Line          |                    |                    |                    | en/ es            | ishoch tota     | Merr eri       | to noting       | go bna yir                 | Dam Cour         |
| Fund Balance           | \$608,500       | \$133,936       | \$294,449          | \$5,485,219        | \$3,916,683        | \$5,711,864       | \$2,655,076     | \$1,125,000    | \$25,465,337    | \$2,328,577                | \$335,000        |
| Grants                 | 0               | 0               | 0                  | 0                  | . 0                | 120,000           | 0               | 0              | 200,000         | 0                          | 9,555,470        |
| Property Taxes-Current | 0               | 0               | 0                  | 0                  | 0                  | 5,251,130         | 0               | 0              | 0               | 0                          | 0                |
| Excise Tax             | 5,256,914       | 0               | 0                  | 0                  | 0                  | 0                 | 0               | 0              | 0               | 0 100                      | 0                |
| Enterprise Revenues    | 0               | 200,750         | 1,015,018          | 0                  | 0                  | 6,889,777         | 0               | 0              | 55,062,670      | 0                          | 247,500          |
| Intergov'tal Transfers | 0               | 0               | . 0                | 0                  | 0                  | 0                 | 0               | 0              | 0               | 0                          | 0                |
| Donations and Bequests | 0               | 0               | 0                  | 0                  | . 0                | 485,000           | 350,000         | 0              | 0               | 0                          | 50,000           |
| Dues                   | 0               | 0               | 0                  | 0                  | - 0                | 0                 | 0               | 0              | 0               | 0                          | 597,563          |
| Bond Proceeds          | 0               | 0               | 0                  | 0                  | 0                  | 0                 | 0               | 0              | 1,919,419       | 0                          | 0                |
| Interest               | 50,000          | 0               | 0                  | 290,000            | 86,184             | 228,475           | 106,203         | 33,760         | 1,700,000       | 90,001                     | 15,000           |
| Interfund Transfers    | 0               | 6,467,839       | 1,269,507          | 1,535,645          | 1,178,058          | 0                 | 434,000         | 0              | 39,048          | 425,623                    | 2,110,396        |
| Other                  | 0               | 0               | 0                  | 0                  | 0                  | 515,872           | 0 0000          | 0              | 1,271,013       | 0                          | 56,000           |
| Total Resources        | \$5,915,414     | \$6,802,525     | \$2,578,974        | \$7,310,864        | \$5,180,925        | \$19,202,118      | \$3,545,279     | \$1,158,760    | \$85,657,487    | \$2,844,201                | \$12,966,929     |
| Requirements           |                 |                 |                    |                    |                    |                   |                 |                |                 |                            |                  |
| Personal Services      | \$1,397,951     | \$4,419,697     | \$182,246          | \$225,151          | \$68,704           | \$7,376,103       | \$88,949        | \$0            | \$5,133,714     | \$0                        | \$3,980,685      |
| Materials & Services   | 543,528         | 1,280,760       | 1,098,670          | 1,306,595          | 88,024             | 4,372,729         | 0               | 0              | 51,795,617      | THE PERSON NAMED IN COLUMN | 6,923,002        |
| Capital Outlay         | 4,000           | 92,666          | 50,000             | 3,900              | 867,173            | 777,281           | 3,199,000       | 0              | 2,730,610       |                            | 39,500           |
| Debt Service           | 0               | 0               | 0                  | 0                  | 1,494,332          | 0                 | 0               | 160,450        | 3,823,536       |                            | 0                |
| Interfund Transfers    | 3,202,270       | 579,671         | 1,178,058          | 0                  | 0                  | 1,863,921         | . 0             | 0              | 4,167,887       | 39,048                     | 1,437,567        |
| Contingency            | 500,000         | 278,165         | 70,000             | 200,000            | 503,891            | 598,222           | 150,000         | 0              | 6,027,571       | 419,533                    | 485,175          |
| Unappropriated Balance | 267,665         | 151,566         | 0                  | 5,575,218          | 2,158,801          | 4,213,862         | 107,330         | 998,310        | 11,978,552      | 1,698,702                  | 101,000          |
| Total Requirements     | \$5,915,414     | \$6,802,525     | \$2,578,974        | \$7,310,864        | \$5,180,925        | \$19,202,118      | \$3,545,279     | \$1,158,760    | \$85,657,487    | \$2,844,201                | \$12,966,929     |
| FTE                    | 16.00           | 84.30           | 4.20               | 4.05               | 1.05               | 194.52            | 1.00            |                | 104.30          |                            | 71.10            |
|                        |                 |                 |                    |                    |                    |                   |                 |                |                 |                            |                  |