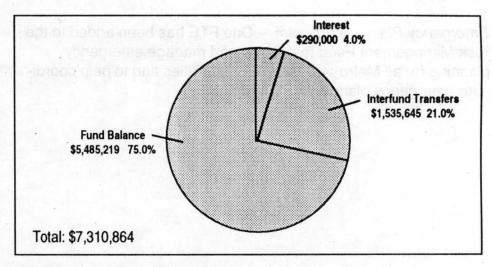

# **Budget Summary**

|                        |                 |                 |                    |                    |                    |                   |                 | mo i m au      |                 |                            |                  |
|------------------------|-----------------|-----------------|--------------------|--------------------|--------------------|-------------------|-----------------|----------------|-----------------|----------------------------|------------------|
|                        | KINT T          | Support         | Building           | Risk               | General<br>Revenue | Zoo               | Zoo             | Zoo<br>Revenue | Solid<br>Waste  | Rehab. &                   | as rapivi        |
|                        | General<br>Fund | Service<br>Fund | Management<br>Fund | Management<br>Fund | Bond<br>Fund       | Operating<br>Fund | Capital<br>Fund | Bond<br>Fund   | Revenue<br>Fund | Enhancement<br>Fund        | Planning<br>Fund |
| Resources              |                 | I Line          |                    |                    |                    | en/ es            | ishoch tota     | Merr eri       | to noting       | go bna yir                 | Dam Cour         |
| Fund Balance           | \$608,500       | \$133,936       | \$294,449          | \$5,485,219        | \$3,916,683        | \$5,711,864       | \$2,655,076     | \$1,125,000    | \$25,465,337    | \$2,328,577                | \$335,000        |
| Grants                 | 0               | 0               | 0                  | 0                  | . 0                | 120,000           | 0               | 0              | 200,000         | 0                          | 9,555,470        |
| Property Taxes-Current | 0               | 0               | 0                  | 0                  | 0                  | 5,251,130         | 0               | 0              | 0               | 0                          | 0                |
| Excise Tax             | 5,256,914       | 0               | 0                  | 0                  | 0                  | 0                 | 0               | 0              | 0               | 0 100                      | 0                |
| Enterprise Revenues    | 0               | 200,750         | 1,015,018          | 0                  | 0                  | 6,889,777         | 0               | 0              | 55,062,670      | 0                          | 247,500          |
| Intergov'tal Transfers | 0               | 0               | . 0                | 0                  | 0                  | 0                 | 0               | 0              | 0               | 0                          | 0                |
| Donations and Bequests | 0               | 0               | 0                  | 0                  | . 0                | 485,000           | 350,000         | 0              | 0               | 0                          | 50,000           |
| Dues                   | 0               | 0               | 0                  | 0                  | - 0                | 0                 | 0               | 0              | 0               | 0                          | 597,563          |
| Bond Proceeds          | 0               | 0               | 0                  | 0                  | 0                  | 0                 | 0               | 0              | 1,919,419       | 0                          | 0                |
| Interest               | 50,000          | 0               | 0                  | 290,000            | 86,184             | 228,475           | 106,203         | 33,760         | 1,700,000       | 90,001                     | 15,000           |
| Interfund Transfers    | 0               | 6,467,839       | 1,269,507          | 1,535,645          | 1,178,058          | 0                 | 434,000         | 0              | 39,048          | 425,623                    | 2,110,396        |
| Other                  | 0               | 0               | 0                  | 0                  | 0                  | 515,872           | 0 0000          | 0              | 1,271,013       | 0                          | 56,000           |
| Total Resources        | \$5,915,414     | \$6,802,525     | \$2,578,974        | \$7,310,864        | \$5,180,925        | \$19,202,118      | \$3,545,279     | \$1,158,760    | \$85,657,487    | \$2,844,201                | \$12,966,929     |
| Requirements           |                 |                 |                    |                    |                    |                   |                 |                |                 |                            |                  |
| Personal Services      | \$1,397,951     | \$4,419,697     | \$182,246          | \$225,151          | \$68,704           | \$7,376,103       | \$88,949        | \$0            | \$5,133,714     | \$0                        | \$3,980,685      |
| Materials & Services   | 543,528         | 1,280,760       | 1,098,670          | 1,306,595          | 88,024             | 4,372,729         | 0               | 0              | 51,795,617      | THE PERSON NAMED IN COLUMN | 6,923,002        |
| Capital Outlay         | 4,000           | 92,666          | 50,000             | 3,900              | 867,173            | 777,281           | 3,199,000       | 0              | 2,730,610       |                            | 39,500           |
| Debt Service           | 0               | 0               | 0                  | 0                  | 1,494,332          | 0                 | 0               | 160,450        | 3,823,536       |                            | 0                |
| Interfund Transfers    | 3,202,270       | 579,671         | 1,178,058          | 0                  | 0                  | 1,863,921         | . 0             | 0              | 4,167,887       | 39,048                     | 1,437,567        |
| Contingency            | 500,000         | 278,165         | 70,000             | 200,000            | 503,891            | 598,222           | 150,000         | 0              | 6,027,571       | 419,533                    | 485,175          |
| Unappropriated Balance | 267,665         | 151,566         | 0                  | 5,575,218          | 2,158,801          | 4,213,862         | 107,330         | 998,310        | 11,978,552      | 1,698,702                  | 101,000          |
| Total Requirements     | \$5,915,414     | \$6,802,525     | \$2,578,974        | \$7,310,864        | \$5,180,925        | \$19,202,118      | \$3,545,279     | \$1,158,760    | \$85,657,487    | \$2,844,201                | \$12,966,929     |
| FTE                    | 16.00           | 84.30           | 4.20               | 4.05               | 1.05               | 194.52            | 1.00            |                | 104.30          |                            | 71.10            |
|                        |                 |                 |                    |                    |                    |                   |                 |                |                 |                            |                  |