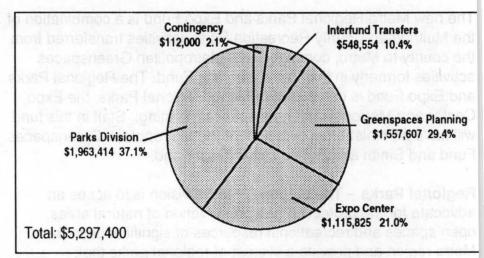

### **Table of Contents**

| Recycling Information and Education    | 172 |
|----------------------------------------|-----|
| Debt Service Account                   | 174 |
| Landfill Closure Account               | 174 |
| Construction Account                   | 175 |
| Renewal and Replacement Account        | 175 |
| General Account                        | 176 |
| Master Project Account                 | 177 |
| Transfers and Contingency              | 178 |
| Rehabilitation and Enhancement Fund    |     |
| Planning Fund                          | 187 |
| Regional Parks and Expo Fund           |     |
| Resources                              |     |
| Regional Parks                         |     |
| Expo Center                            |     |
| Greenspaces Planning                   | 205 |
| Transfers and Contingency              | 207 |
| Smith and Bybee Lakes Trust Fund       | 211 |
| Metropolitan Greenspaces Fund          | 217 |
| Convention Center Project Capital Fund | 221 |

By Function: The Solid Waste Revenue Fund consumes 43.6 percent of Metro's resources. Metro ERC operations that include the convention center and spectator facilities comprise 14.5 percent. Zoo operations plus capital fund use 11.8 percent. Regional Parks and Expo Fund requirements are new this year with the transfer of facilities from Multnomah County. Expenditures for planning, general government, debt service, risk management, and support services account for the remainder of Metro's budget.