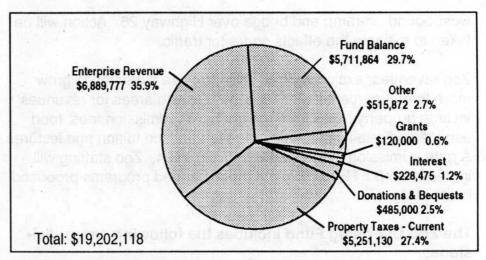

### Where the Money Comes From

Metro revenue and other sources

As shown in the graph. Metro derives approximately 39 percent of its resources from enterprise activities, primarily solid waste disposal, spectator facilities and zoo operations. Approximately 33 percent of Metro's resources are included in fund balances. The fund balances include \$13 million in reserves for landfill closure and between \$7 million and \$3 million in each of the following accounts: Solid Waste General Account, Convention Center Operating Fund, Zoo Operating Fund, Risk Management Fund, General Revenue Bond Fund, Spectator Facilities Operating Fund, and the Convention Center Debt Service Fund. Property taxes received by Metro include the zoo tax base and the levy to pay annual debt service on the convention center general obligation bonds. State and federal grants provide 5.6 percent of the resources. Metro charges excise tax to users of certain Metro facilities including the solid waste disposal system, the zoo and certain convention center activities. By agreement with Multnomah County, \$3,720,000 in transient lodging tax (hotel/ motel tax) is provided through intergovernmental transfer to the Metropolitan Exposition-Recreation Commission to support Oregon Convention Center operations. Additional resources include local government dues, donations and bequests, bond proceeds, interfund transfers and other miscellaneous revenues.