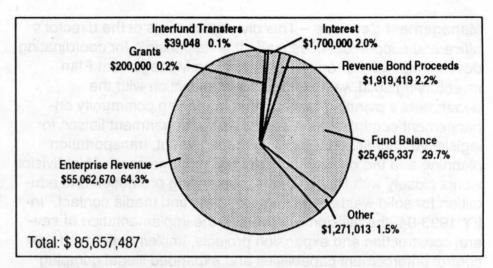

### Where the Money Comes From

Metro revenue and other sources

As shown in the graph. Metro derives approximately 39 percent of its resources from enterprise activities, primarily solid waste disposal, spectator facilities and zoo operations. Approximately 33 percent of Metro's resources are included in fund balances. The fund balances include \$13 million in reserves for landfill closure and between \$7 million and \$3 million in each of the following accounts: Solid Waste General Account, Convention Center Operating Fund, Zoo Operating Fund, Risk Management Fund, General Revenue Bond Fund, Spectator Facilities Operating Fund, and the Convention Center Debt Service Fund. Property taxes received by Metro include the zoo tax base and the levy to pay annual debt service on the convention center general obligation bonds. State and federal grants provide 5.6 percent of the resources. Metro charges excise tax to users of certain Metro facilities including the solid waste disposal system, the zoo and certain convention center activities. By agreement with Multnomah County, \$3,720,000 in transient lodging tax (hotel/ motel tax) is provided through intergovernmental transfer to the Metropolitan Exposition-Recreation Commission to support Oregon Convention Center operations. Additional resources include local government dues, donations and bequests, bond proceeds, interfund transfers and other miscellaneous revenues.