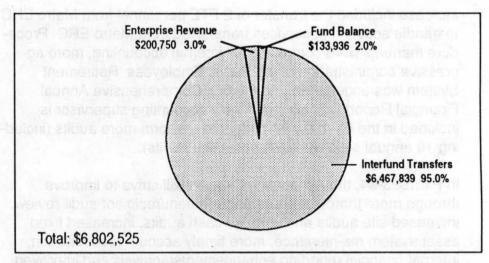

# **Budget Summary**

|                        |                 |                 |                    |                    |                    |                   |                 | mo i m au      |                 |                            |                  |
|------------------------|-----------------|-----------------|--------------------|--------------------|--------------------|-------------------|-----------------|----------------|-----------------|----------------------------|------------------|
|                        | KINT T          | Support         | Building           | Risk               | General<br>Revenue | Zoo               | Zoo             | Zoo<br>Revenue | Solid<br>Waste  | Rehab. &                   | as rapivi        |
|                        | General<br>Fund | Service<br>Fund | Management<br>Fund | Management<br>Fund | Bond<br>Fund       | Operating<br>Fund | Capital<br>Fund | Bond<br>Fund   | Revenue<br>Fund | Enhancement<br>Fund        | Planning<br>Fund |
| Resources              |                 | I Line          |                    |                    |                    | en/ es            | ishoch tota     | Merr eri       | to noting       | go bna yir                 | Dam Cour         |
| Fund Balance           | \$608,500       | \$133,936       | \$294,449          | \$5,485,219        | \$3,916,683        | \$5,711,864       | \$2,655,076     | \$1,125,000    | \$25,465,337    | \$2,328,577                | \$335,000        |
| Grants                 | 0               | 0               | 0                  | 0                  | . 0                | 120,000           | 0               | 0              | 200,000         | 0                          | 9,555,470        |
| Property Taxes-Current | 0               | 0               | 0                  | 0                  | 0                  | 5,251,130         | 0               | 0              | 0               | 0                          | 0                |
| Excise Tax             | 5,256,914       | 0               | 0                  | 0                  | 0                  | 0                 | 0               | 0              | 0               | 0 100                      | 0                |
| Enterprise Revenues    | 0               | 200,750         | 1,015,018          | 0                  | 0                  | 6,889,777         | 0               | 0              | 55,062,670      | 0                          | 247,500          |
| Intergov'tal Transfers | 0               | 0               | . 0                | 0                  | 0                  | 0                 | 0               | 0              | 0               | 0                          | 0                |
| Donations and Bequests | 0               | 0               | 0                  | 0                  | . 0                | 485,000           | 350,000         | 0              | 0               | 0                          | 50,000           |
| Dues                   | 0               | 0               | 0                  | 0                  | - 0                | 0                 | 0               | 0              | 0               | 0                          | 597,563          |
| Bond Proceeds          | 0               | 0               | 0                  | 0                  | 0                  | 0                 | 0               | 0              | 1,919,419       | 0                          | 0                |
| Interest               | 50,000          | 0               | 0                  | 290,000            | 86,184             | 228,475           | 106,203         | 33,760         | 1,700,000       | 90,001                     | 15,000           |
| Interfund Transfers    | 0               | 6,467,839       | 1,269,507          | 1,535,645          | 1,178,058          | 0                 | 434,000         | 0              | 39,048          | 425,623                    | 2,110,396        |
| Other                  | 0               | 0               | 0                  | 0                  | 0                  | 515,872           | 0 0000          | 0              | 1,271,013       | 0                          | 56,000           |
| Total Resources        | \$5,915,414     | \$6,802,525     | \$2,578,974        | \$7,310,864        | \$5,180,925        | \$19,202,118      | \$3,545,279     | \$1,158,760    | \$85,657,487    | \$2,844,201                | \$12,966,929     |
| Requirements           |                 |                 |                    |                    |                    |                   |                 |                |                 |                            |                  |
| Personal Services      | \$1,397,951     | \$4,419,697     | \$182,246          | \$225,151          | \$68,704           | \$7,376,103       | \$88,949        | \$0            | \$5,133,714     | \$0                        | \$3,980,685      |
| Materials & Services   | 543,528         | 1,280,760       | 1,098,670          | 1,306,595          | 88,024             | 4,372,729         | 0               | 0              | 51,795,617      | THE PERSON NAMED IN COLUMN | 6,923,002        |
| Capital Outlay         | 4,000           | 92,666          | 50,000             | 3,900              | 867,173            | 777,281           | 3,199,000       | 0              | 2,730,610       |                            | 39,500           |
| Debt Service           | 0               | 0               | 0                  | 0                  | 1,494,332          | 0                 | 0               | 160,450        | 3,823,536       |                            | 0                |
| Interfund Transfers    | 3,202,270       | 579,671         | 1,178,058          | 0                  | 0                  | 1,863,921         | . 0             | 0              | 4,167,887       | 39,048                     | 1,437,567        |
| Contingency            | 500,000         | 278,165         | 70,000             | 200,000            | 503,891            | 598,222           | 150,000         | 0              | 6,027,571       | 419,533                    | 485,175          |
| Unappropriated Balance | 267,665         | 151,566         | 0                  | 5,575,218          | 2,158,801          | 4,213,862         | 107,330         | 998,310        | 11,978,552      | 1,698,702                  | 101,000          |
| Total Requirements     | \$5,915,414     | \$6,802,525     | \$2,578,974        | \$7,310,864        | \$5,180,925        | \$19,202,118      | \$3,545,279     | \$1,158,760    | \$85,657,487    | \$2,844,201                | \$12,966,929     |
| FTE                    | 16.00           | 84.30           | 4.20               | 4.05               | 1.05               | 194.52            | 1.00            |                | 104.30          |                            | 71.10            |
|                        |                 |                 |                    |                    |                    |                   |                 |                |                 |                            |                  |