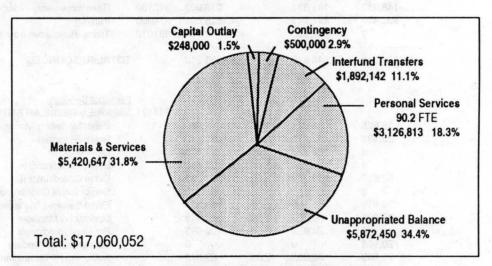

### Where the Money Goes

By category: Metro devotes \$79.8 million to the materials and services category. Large expenditures in this area include solid waste disposal contracts for transfer station disposal operation and the transfer of solid waste to the Columbia Ridge Landfill in Gilliam County, and operation of the spectator facilities, the Oregon Convention Center and the Metro Washington Park Zoo. Approximately \$32 million in expenditures are devoted to personal services including salary, wages and fringe costs. Capital outlays are down substantially from FY 1992-93 to \$12.1 million. with the near completion of the Metro Regional Center building. Zoo and Solid Waste Department capital projects each top \$3 million. Debt service requires \$11.0 million for the Metro Regional Center; Metro Central Transfer Station and the Oregon Convention Center. The unappropriated balance of \$41.1 million includes reserves for landfill closure, debt service and risk management as well as general reserves. Contingency is 5.1 percent of total requirements.

By Function: The Solid Waste Revenue Fund consumes 43.6 percent of Metro's resources. Metro ERC operations that include the convention center and spectator facilities comprise 14.5 percent. Zoo operations plus capital fund use 11.8 percent. Regional Parks and Expo Fund requirements are new this year with the transfer of facilities from Multnomah County. Expenditures for planning, general government, debt service, risk management, and support services account for the remainder of Metro's budget.

#### Metro expenditures by category

Metro expenditures by function