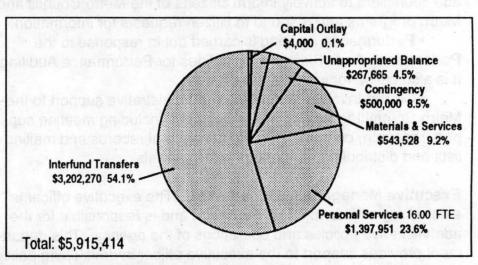

# **Budget Summary**

|                        |                 |                 |                    |                    |                    |                   |                 | mo i m au      |                 |                            |                  |
|------------------------|-----------------|-----------------|--------------------|--------------------|--------------------|-------------------|-----------------|----------------|-----------------|----------------------------|------------------|
|                        | KINT T          | Support         | Building           | Risk               | General<br>Revenue | Zoo               | Zoo             | Zoo<br>Revenue | Solid<br>Waste  | Rehab. &                   | as rapivi        |
|                        | General<br>Fund | Service<br>Fund | Management<br>Fund | Management<br>Fund | Bond<br>Fund       | Operating<br>Fund | Capital<br>Fund | Bond<br>Fund   | Revenue<br>Fund | Enhancement<br>Fund        | Planning<br>Fund |
| Resources              |                 | I Line          |                    |                    |                    | en/ es            | ishoch tota     | Merr eri       | to noting       | go bna yir                 | Dam Cour         |
| Fund Balance           | \$608,500       | \$133,936       | \$294,449          | \$5,485,219        | \$3,916,683        | \$5,711,864       | \$2,655,076     | \$1,125,000    | \$25,465,337    | \$2,328,577                | \$335,000        |
| Grants                 | 0               | 0               | 0                  | 0                  | . 0                | 120,000           | 0               | 0              | 200,000         | 0                          | 9,555,470        |
| Property Taxes-Current | 0               | 0               | 0                  | 0                  | 0                  | 5,251,130         | 0               | 0              | 0               | 0                          | 0                |
| Excise Tax             | 5,256,914       | 0               | 0                  | 0                  | 0                  | 0                 | 0               | 0              | 0               | 0 100                      | 0                |
| Enterprise Revenues    | 0               | 200,750         | 1,015,018          | 0                  | 0                  | 6,889,777         | 0               | 0              | 55,062,670      | 0                          | 247,500          |
| Intergov'tal Transfers | 0               | 0               | . 0                | 0                  | 0                  | 0                 | 0               | 0              | 0               | 0                          | 0                |
| Donations and Bequests | 0               | 0               | 0                  | 0                  | . 0                | 485,000           | 350,000         | 0              | 0               | 0                          | 50,000           |
| Dues                   | 0               | 0               | 0                  | 0                  | - 0                | 0                 | 0               | 0              | 0               | 0                          | 597,563          |
| Bond Proceeds          | 0               | 0               | 0                  | 0                  | 0                  | 0                 | 0               | 0              | 1,919,419       | 0                          | 0                |
| Interest               | 50,000          | 0               | 0                  | 290,000            | 86,184             | 228,475           | 106,203         | 33,760         | 1,700,000       | 90,001                     | 15,000           |
| Interfund Transfers    | 0               | 6,467,839       | 1,269,507          | 1,535,645          | 1,178,058          | 0                 | 434,000         | 0              | 39,048          | 425,623                    | 2,110,396        |
| Other                  | 0               | 0               | 0                  | 0                  | 0                  | 515,872           | 0 0000          | 0              | 1,271,013       | 0                          | 56,000           |
| Total Resources        | \$5,915,414     | \$6,802,525     | \$2,578,974        | \$7,310,864        | \$5,180,925        | \$19,202,118      | \$3,545,279     | \$1,158,760    | \$85,657,487    | \$2,844,201                | \$12,966,929     |
| Requirements           |                 |                 |                    |                    |                    |                   |                 |                |                 |                            |                  |
| Personal Services      | \$1,397,951     | \$4,419,697     | \$182,246          | \$225,151          | \$68,704           | \$7,376,103       | \$88,949        | \$0            | \$5,133,714     | \$0                        | \$3,980,685      |
| Materials & Services   | 543,528         | 1,280,760       | 1,098,670          | 1,306,595          | 88,024             | 4,372,729         | 0               | 0              | 51,795,617      | THE PERSON NAMED IN COLUMN | 6,923,002        |
| Capital Outlay         | 4,000           | 92,666          | 50,000             | 3,900              | 867,173            | 777,281           | 3,199,000       | 0              | 2,730,610       |                            | 39,500           |
| Debt Service           | 0               | 0               | 0                  | 0                  | 1,494,332          | 0                 | 0               | 160,450        | 3,823,536       |                            | 0                |
| Interfund Transfers    | 3,202,270       | 579,671         | 1,178,058          | 0                  | 0                  | 1,863,921         | . 0             | 0              | 4,167,887       | 39,048                     | 1,437,567        |
| Contingency            | 500,000         | 278,165         | 70,000             | 200,000            | 503,891            | 598,222           | 150,000         | 0              | 6,027,571       | 419,533                    | 485,175          |
| Unappropriated Balance | 267,665         | 151,566         | 0                  | 5,575,218          | 2,158,801          | 4,213,862         | 107,330         | 998,310        | 11,978,552      | 1,698,702                  | 101,000          |
| Total Requirements     | \$5,915,414     | \$6,802,525     | \$2,578,974        | \$7,310,864        | \$5,180,925        | \$19,202,118      | \$3,545,279     | \$1,158,760    | \$85,657,487    | \$2,844,201                | \$12,966,929     |
| FTE                    | 16.00           | 84.30           | 4.20               | 4.05               | 1.05               | 194.52            | 1.00            |                | 104.30          |                            | 71.10            |
|                        |                 |                 |                    |                    |                    |                   |                 |                |                 |                            |                  |