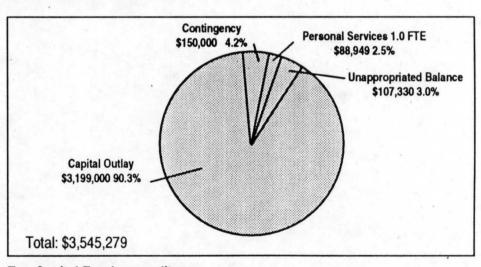

# **Budget Summary**

|                        |                 |                 |                    |                    |                    |                   |                 | mo i m au      |                 |                            |                  |
|------------------------|-----------------|-----------------|--------------------|--------------------|--------------------|-------------------|-----------------|----------------|-----------------|----------------------------|------------------|
|                        | KINT T          | Support         | Building           | Risk               | General<br>Revenue | Zoo               | Zoo             | Zoo<br>Revenue | Solid<br>Waste  | Rehab. &                   | as rapivi        |
|                        | General<br>Fund | Service<br>Fund | Management<br>Fund | Management<br>Fund | Bond<br>Fund       | Operating<br>Fund | Capital<br>Fund | Bond<br>Fund   | Revenue<br>Fund | Enhancement<br>Fund        | Planning<br>Fund |
| Resources              |                 | I Line          |                    |                    |                    | en/ es            | ishoch tota     | Merr eri       | to noting       | go bna yir                 | Dam Cour         |
| Fund Balance           | \$608,500       | \$133,936       | \$294,449          | \$5,485,219        | \$3,916,683        | \$5,711,864       | \$2,655,076     | \$1,125,000    | \$25,465,337    | \$2,328,577                | \$335,000        |
| Grants                 | 0               | 0               | 0                  | 0                  | . 0                | 120,000           | 0               | 0              | 200,000         | 0                          | 9,555,470        |
| Property Taxes-Current | 0               | 0               | 0                  | 0                  | 0                  | 5,251,130         | 0               | 0              | 0               | 0                          | 0                |
| Excise Tax             | 5,256,914       | 0               | 0                  | 0                  | 0                  | 0                 | 0               | 0              | 0               | 0 100                      | 0                |
| Enterprise Revenues    | 0               | 200,750         | 1,015,018          | 0                  | 0                  | 6,889,777         | 0               | 0              | 55,062,670      | 0                          | 247,500          |
| Intergov'tal Transfers | 0               | 0               | . 0                | 0                  | 0                  | 0                 | 0               | 0              | 0               | 0                          | 0                |
| Donations and Bequests | 0               | 0               | 0                  | 0                  | . 0                | 485,000           | 350,000         | 0              | 0               | 0                          | 50,000           |
| Dues                   | 0               | 0               | 0                  | 0                  | - 0                | 0                 | 0               | 0              | 0               | 0                          | 597,563          |
| Bond Proceeds          | 0               | 0               | 0                  | 0                  | 0                  | 0                 | 0               | 0              | 1,919,419       | 0                          | 0                |
| Interest               | 50,000          | 0               | 0                  | 290,000            | 86,184             | 228,475           | 106,203         | 33,760         | 1,700,000       | 90,001                     | 15,000           |
| Interfund Transfers    | 0               | 6,467,839       | 1,269,507          | 1,535,645          | 1,178,058          | 0                 | 434,000         | 0              | 39,048          | 425,623                    | 2,110,396        |
| Other                  | 0               | 0               | 0                  | 0                  | 0                  | 515,872           | 0 0000          | 0              | 1,271,013       | 0                          | 56,000           |
| Total Resources        | \$5,915,414     | \$6,802,525     | \$2,578,974        | \$7,310,864        | \$5,180,925        | \$19,202,118      | \$3,545,279     | \$1,158,760    | \$85,657,487    | \$2,844,201                | \$12,966,929     |
| Requirements           |                 |                 |                    |                    |                    |                   |                 |                |                 |                            |                  |
| Personal Services      | \$1,397,951     | \$4,419,697     | \$182,246          | \$225,151          | \$68,704           | \$7,376,103       | \$88,949        | \$0            | \$5,133,714     | \$0                        | \$3,980,685      |
| Materials & Services   | 543,528         | 1,280,760       | 1,098,670          | 1,306,595          | 88,024             | 4,372,729         | 0               | 0              | 51,795,617      | THE PERSON NAMED IN COLUMN | 6,923,002        |
| Capital Outlay         | 4,000           | 92,666          | 50,000             | 3,900              | 867,173            | 777,281           | 3,199,000       | 0              | 2,730,610       |                            | 39,500           |
| Debt Service           | 0               | 0               | 0                  | 0                  | 1,494,332          | 0                 | 0               | 160,450        | 3,823,536       |                            | 0                |
| Interfund Transfers    | 3,202,270       | 579,671         | 1,178,058          | 0                  | 0                  | 1,863,921         | . 0             | 0              | 4,167,887       | 39,048                     | 1,437,567        |
| Contingency            | 500,000         | 278,165         | 70,000             | 200,000            | 503,891            | 598,222           | 150,000         | 0              | 6,027,571       | 419,533                    | 485,175          |
| Unappropriated Balance | 267,665         | 151,566         | 0                  | 5,575,218          | 2,158,801          | 4,213,862         | 107,330         | 998,310        | 11,978,552      | 1,698,702                  | 101,000          |
| Total Requirements     | \$5,915,414     | \$6,802,525     | \$2,578,974        | \$7,310,864        | \$5,180,925        | \$19,202,118      | \$3,545,279     | \$1,158,760    | \$85,657,487    | \$2,844,201                | \$12,966,929     |
| FTE                    | 16.00           | 84.30           | 4.20               | 4.05               | 1.05               | 194.52            | 1.00            |                | 104.30          |                            | 71.10            |
|                        |                 |                 |                    |                    |                    |                   |                 |                |                 |                            |                  |