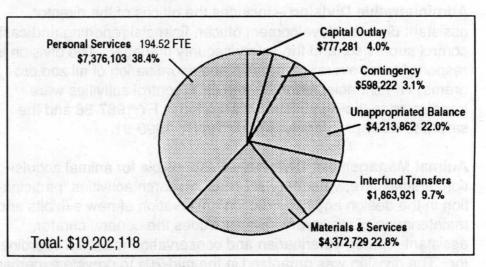

### Where the Money Goes

By category: Metro devotes \$79.8 million to the materials and services category. Large expenditures in this area include solid waste disposal contracts for transfer station disposal operation and the transfer of solid waste to the Columbia Ridge Landfill in Gilliam County, and operation of the spectator facilities, the Oregon Convention Center and the Metro Washington Park Zoo. Approximately \$32 million in expenditures are devoted to personal services including salary, wages and fringe costs. Capital outlays are down substantially from FY 1992-93 to \$12.1 million. with the near completion of the Metro Regional Center building. Zoo and Solid Waste Department capital projects each top \$3 million. Debt service requires \$11.0 million for the Metro Regional Center; Metro Central Transfer Station and the Oregon Convention Center. The unappropriated balance of \$41.1 million includes reserves for landfill closure, debt service and risk management as well as general reserves. Contingency is 5.1 percent of total requirements.