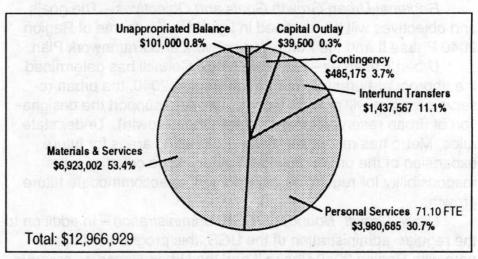

# **Budget Summary**

|                        |                 |                 |                    |                    |                    |                   |                 | mo i m au      |                 |                            |                  |
|------------------------|-----------------|-----------------|--------------------|--------------------|--------------------|-------------------|-----------------|----------------|-----------------|----------------------------|------------------|
|                        | KINT T          | Support         | Building           | Risk               | General<br>Revenue | Zoo               | Zoo             | Zoo<br>Revenue | Solid<br>Waste  | Rehab. &                   | as rapivi        |
|                        | General<br>Fund | Service<br>Fund | Management<br>Fund | Management<br>Fund | Bond<br>Fund       | Operating<br>Fund | Capital<br>Fund | Bond<br>Fund   | Revenue<br>Fund | Enhancement<br>Fund        | Planning<br>Fund |
| Resources              |                 | I Line          |                    |                    |                    | en/ es            | ishoch tota     | Merr eri       | to noting       | go bna yir                 | Dam Cour         |
| Fund Balance           | \$608,500       | \$133,936       | \$294,449          | \$5,485,219        | \$3,916,683        | \$5,711,864       | \$2,655,076     | \$1,125,000    | \$25,465,337    | \$2,328,577                | \$335,000        |
| Grants                 | 0               | 0               | 0                  | 0                  | . 0                | 120,000           | 0               | 0              | 200,000         | 0                          | 9,555,470        |
| Property Taxes-Current | 0               | 0               | 0                  | 0                  | 0                  | 5,251,130         | 0               | 0              | 0               | 0                          | 0                |
| Excise Tax             | 5,256,914       | 0               | 0                  | 0                  | 0                  | 0                 | 0               | 0              | 0               | 0 100                      | 0                |
| Enterprise Revenues    | 0               | 200,750         | 1,015,018          | 0                  | 0                  | 6,889,777         | 0               | 0              | 55,062,670      | 0                          | 247,500          |
| Intergov'tal Transfers | 0               | 0               | . 0                | 0                  | 0                  | 0                 | 0               | 0              | 0               | 0                          | 0                |
| Donations and Bequests | 0               | 0               | 0                  | 0                  | . 0                | 485,000           | 350,000         | 0              | 0               | 0                          | 50,000           |
| Dues                   | 0               | 0               | 0                  | 0                  | - 0                | 0                 | 0               | 0              | 0               | 0                          | 597,563          |
| Bond Proceeds          | 0               | 0               | 0                  | 0                  | 0                  | 0                 | 0               | 0              | 1,919,419       | 0                          | 0                |
| Interest               | 50,000          | 0               | 0                  | 290,000            | 86,184             | 228,475           | 106,203         | 33,760         | 1,700,000       | 90,001                     | 15,000           |
| Interfund Transfers    | 0               | 6,467,839       | 1,269,507          | 1,535,645          | 1,178,058          | 0                 | 434,000         | 0              | 39,048          | 425,623                    | 2,110,396        |
| Other                  | 0               | 0               | 0                  | 0                  | 0                  | 515,872           | 0 0000          | 0              | 1,271,013       | 0                          | 56,000           |
| Total Resources        | \$5,915,414     | \$6,802,525     | \$2,578,974        | \$7,310,864        | \$5,180,925        | \$19,202,118      | \$3,545,279     | \$1,158,760    | \$85,657,487    | \$2,844,201                | \$12,966,929     |
| Requirements           |                 |                 |                    |                    |                    |                   |                 |                |                 |                            |                  |
| Personal Services      | \$1,397,951     | \$4,419,697     | \$182,246          | \$225,151          | \$68,704           | \$7,376,103       | \$88,949        | \$0            | \$5,133,714     | \$0                        | \$3,980,685      |
| Materials & Services   | 543,528         | 1,280,760       | 1,098,670          | 1,306,595          | 88,024             | 4,372,729         | 0               | 0              | 51,795,617      | THE PERSON NAMED IN COLUMN | 6,923,002        |
| Capital Outlay         | 4,000           | 92,666          | 50,000             | 3,900              | 867,173            | 777,281           | 3,199,000       | 0              | 2,730,610       |                            | 39,500           |
| Debt Service           | 0               | 0               | 0                  | 0                  | 1,494,332          | 0                 | 0               | 160,450        | 3,823,536       |                            | 0                |
| Interfund Transfers    | 3,202,270       | 579,671         | 1,178,058          | 0                  | 0                  | 1,863,921         | . 0             | 0              | 4,167,887       | 39,048                     | 1,437,567        |
| Contingency            | 500,000         | 278,165         | 70,000             | 200,000            | 503,891            | 598,222           | 150,000         | 0              | 6,027,571       | 419,533                    | 485,175          |
| Unappropriated Balance | 267,665         | 151,566         | 0                  | 5,575,218          | 2,158,801          | 4,213,862         | 107,330         | 998,310        | 11,978,552      | 1,698,702                  | 101,000          |
| Total Requirements     | \$5,915,414     | \$6,802,525     | \$2,578,974        | \$7,310,864        | \$5,180,925        | \$19,202,118      | \$3,545,279     | \$1,158,760    | \$85,657,487    | \$2,844,201                | \$12,966,929     |
| FTE                    | 16.00           | 84.30           | 4.20               | 4.05               | 1.05               | 194.52            | 1.00            |                | 104.30          |                            | 71.10            |
|                        |                 |                 |                    |                    |                    |                   |                 |                |                 |                            |                  |