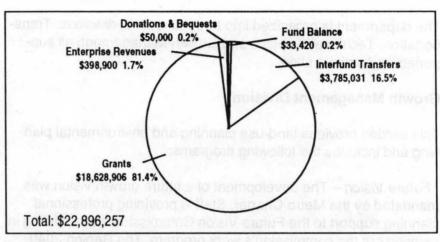

### Where the Money Comes From

Metro revenue and other sources

As shown in the graph, Metro plans to derive approximately thirty seven percent of its resources from bond proceeds for Open Spaces, Parks and Streams. Twenty-two percent of Metro's resources are from enterprise activities, primarily solid waste disposal, spectator facilities and zoo operations. Eighteen percent of resources are included in fund balances. The fund balance includes \$25.8 million in the Solid Waste Fund (\$7.5 million in reserves for landfill closure, \$9.6 million in the Solid Waste General Account, and \$8.5 million in other dedicated accounts), \$8.5 million in the Convention Center Operating Fund, and \$6.9 million in the Risk Management Fund. The remaining fund balance of \$25.9 million is divided among the other 18 funds. Property taxes received by Metro include the zoo tax base and a levy to pay annual debt service on the Oregon Convention Center and open spaces general obligation bonds. State and federal grants provide 5.2 percent of the resources. Metro charges excise tax to users of certain Metro facilities including the solid waste disposal system, the zoo, convention center, parks and Expo Center. By agreement with Multnomah County, approximately \$4 million in transient lodging taxes (hotel/motel tax) is provided through intergovernmental transfer to the Metro ERC to support Oregon Convention Center operations and \$0.6 million to support the Spectator Facilities. Approximately \$1.75 million from recreational vehicle taxes, marine fuel taxes and the Multnomah County Natural Area fund are transferred by Multnomah County to support the Regional Parks and Greenspaces Department.

Interest earnings are projected at \$8.6 million. Additional resources include donations and bequests, interfund transfers and other miscellaneous revenues.