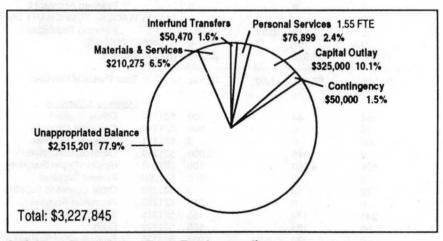

By category: Metro devotes \$120 million to the materials and services category. Large expenditures in this area include solid waste disposal for transfer station disposal operations and transfer of solid waste to the Columbia Ridge Landfill in Gilliam County, and \$25 million in grants to local governments as part of the Open Spaces. Parks and Streams bond. Materials and services also includes payments to other agencies for the Planning Department, and operation of the convention center, the zoo and spectator facilities. Approximately \$61 million is provided for capital expenditures. The vast majority, \$51.9 million, is for real estate acquisition relating to the Open Spaces, Parks and Streams bond. Three other funds - Solid Waste Revenue Fund, General Revenue Bond Fund and the Regional Parks and Expo Fund - have capital expenditures between \$1 million and \$2 million each. Approximately \$36.7 million in expenditures are devoted to personal services including salary, wages and fringe costs. Debt service requires \$14.5 million for Metro Central Station, the Oregon Convention Center, Metro Regional Center and Open Spaces Parks and Streams. The unappropriated balance of \$112.0 million includes \$57.5 million for from the Open Spaces. Parks and Streams purchases in future years from the bond receipts, reserves for landfill closure, debt service, solid waste rate stabilization and risk management as well as general reserves. Of