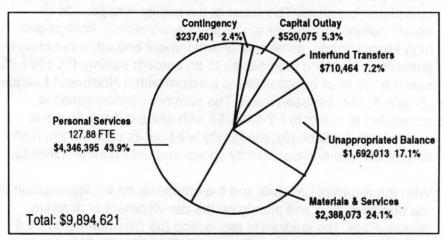

The Portland Center for the Performing Arts (PCPA) and Civic Stadium continue to face declining fund balances. Management efficiencies over the past several years have helped, but cannot solve the underlying problems alone. These facilities belong to the City of Portland but are managed by Metro. We are beginning negotiations with the City of Portland regarding the future of these facilities and to outline options and identify solutions. This budget includes \$250,000 of excise tax subsidy for the PCPA to offset expected rent increases. The budget also includes \$149,000 in the General Fund for the Regional Arts Council.

### Metro Facilities

- A. Metro Washington Park Zoo 4001 SW Canyon Road Portland, OR 97221
- B. Metro Central Station 6161 NW 61st Ave. Portland OR 97210
- C. St. Johns Landfill 9363 N. Columbia Blvd. Portland, OR 97232
- D. Oregon Convention Center 777 NE Martin Luther King Jr. Blvd. Portland, OR 97232
- E. Civic Stadium 1844 SW Morrison St. Portland, OR 97205
- F. Portland Center for the Performing Arts 1111 SW Broadway Portland, OR 97205
- G. Metro Regional Center 600 NE Grand Ave. Portland, OR 97232
- H. Metro South Station 2001 Washington St. Oregon City, OR 97045