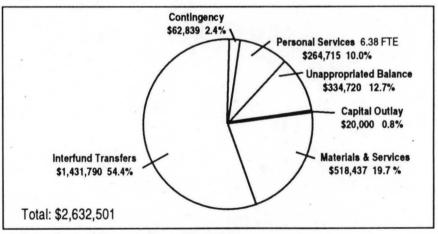

| 8,390,740 |

Building

Management

Fund

This fund is managed by the Adminstrative Services Department. The two components are: Metro Regional Center building management and Metro Regional Center parking structure management.

Metro Regional Center Building Management – This program manages building and grounds maintenance, security, tenant leases, coordination of furniture moving and office repairs and enforcement of the American with Disabilities Act standards at Metro Regional Center.

Metro Regional Center Parking Structure – This program provides oversight for the operation of the 470-space parking structure adjoining the Metro Regional Center building. The structure is operated through a contract with an outside parking management firm.



**Building Management Fund resources** 



**Building Management Fund expenditures** 



**Building Management Fund expenditures by account** 

| HISTORICA<br>ACTUA | L\$           |     | / 1994-95<br>TED BUDGET |        | FISCAL YEA                                  | R 1995-96