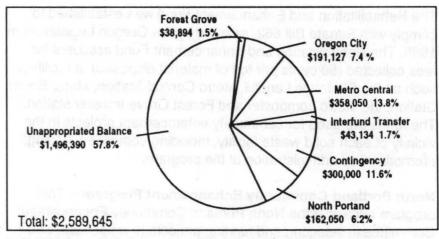

lected from enhancement fees at Metro South Station in Oregon City. The funds are paid to Oregon City on a quarterly basis and used for community enhancement projects in the area.

Metro Central Community Enhancement – This program funds community enhancement projects that rehabilitate and enhance areas in the vicinity of Metro Central Station, as recommended by a seven-member citizens committee.

Forest Grove Community Enhancement Committee – This program accounts for funds collected at a privately owned reload facility in Forest Grove. The money is paid to Forest Grove on a quarterly basis and used for community enhancement projects in the city.



Rehabilitation and Enhancement Fund resources



Rehabilitation and Enhancement Fund expenditures

#### Rehabilitation and Enhancement Fund



Rehabilitation and Enhancement Fund expenditures by account

# Rehabilitation & Enhancement Fund

| HISTORICAL DATA<br>ACTUAL \$ |               | FY 1994-95<br>- ADOPTED BUDGET |           | FISCAL YEAR 1995-96 |