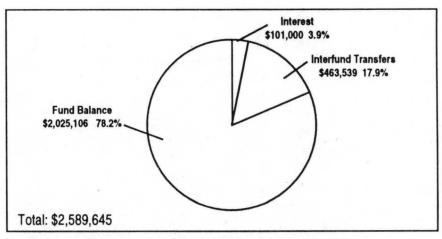

will come from interest on the fund balance for this account.

Oregon City Community Enhancement Program – This program accounts for funds collected from enhancement fees at Metro South Station in Oregon City. The funds are paid to Oregon City on a quarterly basis and used for community enhancement projects in the area.

Metro Central Community Enhancement – This program funds community enhancement projects that rehabilitate and enhance areas in the vicinity of Metro Central Station, as recommended by a seven-member citizens committee.

Forest Grove Community Enhancement Committee – This program accounts for funds collected at a privately owned reload facility in Forest Grove. The money is paid to Forest Grove on a quarterly basis and used for community enhancement projects in the city.



Rehabilitation and Enhancement Fund resources



Rehabilitation and Enhancement Fund expenditures

#### Rehabilitation and Enhancement Fund



Rehabilitation and Enhancement Fund expenditures by account

# Rehabilitation & Enhancement Fund

| HISTORICAL DATA<br>ACTUAL \$ |               | FY 1994-95<br>- ADOPTED BUDGET |           | FISCAL YEAR 1995-96 |