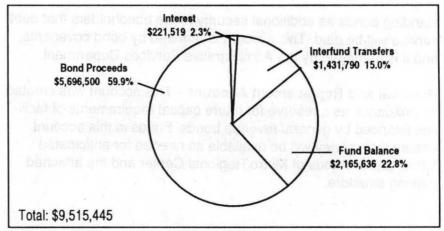

### Where the Money Comes From

Metro revenue and other sources

As shown in the graph, Metro plans to derive approximately thirty seven percent of its resources from bond proceeds for Open Spaces, Parks and Streams. Twenty-two percent of Metro's resources are from enterprise activities, primarily solid waste disposal, spectator facilities and zoo operations. Eighteen percent of resources are included in fund balances. The fund balance includes \$25.8 million in the Solid Waste Fund (\$7.5 million in reserves for landfill closure, \$9.6 million in the Solid Waste General Account, and \$8.5 million in other dedicated accounts), \$8.5 million in the Convention Center Operating Fund, and \$6.9 million in the Risk Management Fund. The remaining fund balance of \$25.9 million is divided among the other 18 funds. Property taxes received by Metro include the zoo tax base and a levy to pay annual debt service on the Oregon Convention Center and open spaces general obligation bonds. State and federal grants provide 5.2 percent of the resources. Metro charges excise tax to users of certain Metro facilities including the solid waste disposal system, the zoo, convention center, parks and Expo Center. By agreement with Multnomah County, approximately \$4 million in transient lodging taxes (hotel/motel tax) is provided through intergovernmental transfer to the Metro ERC to support Oregon Convention Center operations and \$0.6 million to support the Spectator Facilities. Approximately \$1.75 million from recreational vehicle taxes, marine fuel taxes and the Multnomah County Natural Area fund are transferred by Multnomah County to support the Regional Parks and Greenspaces Department.

Interest earnings are projected at \$8.6 million. Additional resources include donations and bequests, interfund transfers and other miscellaneous revenues.