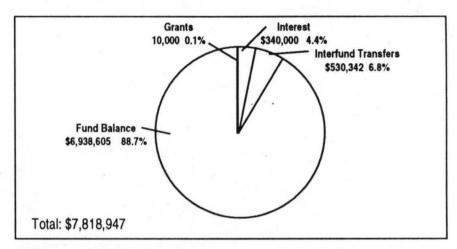

orkers' Compensation Program – Provides for the fair handling of work-related injuries or illnesses of employees. The focus of this program is proactive prevention of workplace accidents and injuries. An excess workers' compensation insurance program is purchased from SAIF Corporation. The focus for FY 1995-96 continues to be the promotion of a safe workplace through the use of proven accident prevention and loss control techniques.

Environmental Impairment Liability Reserve – This program provides a reserve for potential pollution liability losses related to "environmental impairment" exposures. Environmental impairment is any pollution that may cause damage to the air, land or water. With a current fund balance of approximately \$5.5 million, no new funding is proposed for FY 1995-96.



**Risk Management Fund resources** 



**Risk Management Fund expenditures** 



Risk Management Fund expenditures by program

| HISTORIC<br>ACTU | AL\$          |           | 1994-95<br>ED BUDGET |         | FISCAL YEAR 1995-96                                | PR        | OPOSED    | AP  | PROVED                                   | AI      | OOPTED   |
|------------------|---------------|-----------|----------------------|---------|----------------------------------------------------|-----------|-----------|-----|------------------------------------------|---------|----------|
| FY<br>1992-93    | FY<br>1993-94 | FTE       | AMOUNT               | ACCT#   | DESCRIPTION                                        | FTE       | AMOUNT    | FTE | AMOUNT                                   | FTE