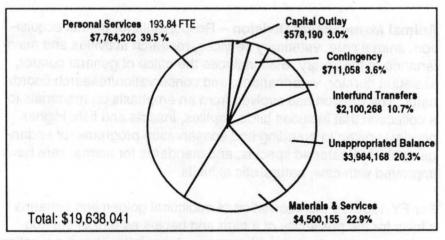

Personnel Division – Responsible for all human resources activities for Metro and the MetroERC, including, but not limited to, job classification and compensation, recruitment and selection, ben-

efits administration, labor and employee relations, collective bargaining, training, and compliance with employment law such as Affirmative Action, Equal Employment Opportunity, and the Americans with Disabilities Act. The majority of the functions of Personnel are required by state or federal law, Metro Code, MetroERC Personnel Policies, executive order or collective bargaining agreements.

collective bargaining agreements, management training, consultation, grievance handling, and oversight in the areas of discipline and discharge.

For FY 95-96, the Personnel division goals and objectives include: continuing programs at current or better service levels; determining the issues and time frame to complete the consolidation of Metro and MetroERC personnel rules, classification and compensation systems, Affirmative Action programs and plans, and training programs; revising and developing sections of the Personnel Procedures Manual; staff training and development programs, and outreach recruitment programs; auditing FLSA compliance for job classifications; reviewing the administration of employee data for accuracy in the automated personnel/payroll system; generating statistical information for required EEO and affirmative action data; reviewing and revising recruitment and selection procedures; reviewing and recommending revisions to the employee salary savings plan; filing required benefits IRS reports; monitoring revisions to the employee orientation program; negotiating labor agreements with AFSCME, Local 3580-1, IATSE Local 28 - Stagehands and the Intermediate Theatre Addendum; and continuing to participate in various labor/management committees, community impact committees, advisory committees and management-team committees.