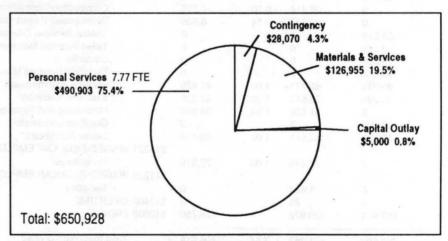

cility

Metro

ERC

Administration

Fund

#### Metro ERC Administration Fund

The Metro ERC Administration Fund includes central management and staff functions that are not specific to Metro ERC facilities. Costs for FY 1995-96 include funding 7.77 positions and related materials and services. Transfers from the Oregon Convention Center Operating Fund, the Spectator Facilities Operating Fund and the Regional Parks and Expo Fund support this fund.

Administrative duties are pooled as mandated in the FY 1990-91 Metro/Portland consolidation agreement requiring the separation of revenues and expenditures of the spectator facilities and the Oregon Convention Center. Restructuring of staff support continues as facility needs are re-examined each year.



Metro ERC Administration Fund resources



Metro ERC Administration Fund expenditures

### Metro ERC Administration Fund

| HISTORICA     | A             |      | 1994-95<br>ED BUDGET |        | FISCAL YEAR 1995-96                               | PRO  | OPOSED  | API    | PROVED  | A    | OOPTED  |
|---------------|---------------|------|----------------------|--------|---------------------------------------------------|------|---------|--------|---------|------|---------|
| FY<br>1992-93 | FY<br>1993-94 | FTE  | AMOUNT               | ACCT#  | DESCRIPTION                                       | FTE  | AMOUNT  | FTE    | AMOUNT  | FTE  | AMOUNT  |
|               |               |      |                      |        |                                                   |      |         |        |         |      |         |
|