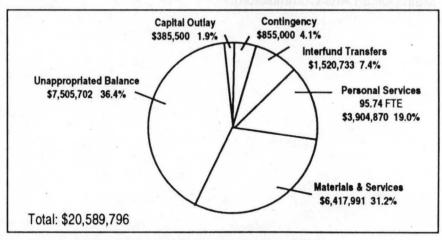

### Where the Money Goes

By function: The Parks and Expo Fund will receive 40.7 percent of total Metro requirements largely due to a \$135.6 million bond measure for Open Spaces, Parks and Streams. Solid Waste activities consume 23.5 percent of the resources. Metro ERC operations including the Oregon Convention Center and spectator facilities (but excluding Expo, which is included in another fund) comprise 9.2 percent. General Obligation Bonds Debt Service Fund is 5.5 percent and General Revenue Bond Fund is 2.5 percent. The zoo at 5.7 percent and Planning at 6.0 percent are the remaining major operations. Expenditures for general government and support activities account for the remainder of Metro's budget.

By category: Metro devotes \$120 million to the materials and services category. Large expenditures in this area include solid waste disposal for transfer station disposal operations and transfer of solid waste to the Columbia Ridge Landfill in Gilliam County, and \$25 million in grants to local governments as part of the Open Spaces. Parks and Streams bond. Materials and services also includes payments to other agencies for the Planning Department, and operation of the convention center, the zoo and spectator facilities. Approximately \$61 million is provided for capital expenditures. The vast majority, \$51.9 million, is for real estate acquisition relating to the Open Spaces, Parks and Streams bond. Three other funds - Solid Waste Revenue Fund, General Revenue Bond Fund and the Regional Parks and Expo Fund - have capital expenditures between \$1 million and \$2 million each. Approximately \$36.7 million in expenditures are devoted to personal services including salary, wages and fringe costs. Debt service requires \$14.5 million for Metro Central Station, the Oregon Convention Center, Metro Regional Center and Open Spaces Parks and Streams. The unappropriated balance of \$112.0 million includes \$57.5 million for from the Open Spaces. Parks and Streams purchases in future years from the bond receipts, reserves for landfill closure, debt service, solid waste rate stabilization and risk management as well as general reserves. Of