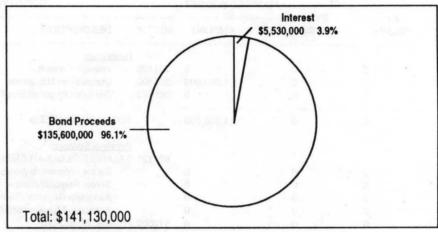

in FY 1996-97. We have budgeted a reserve in the Support Services Fund to bank funds towards the cost of this project.

Metro placed a measure on the May 16, 1995, ballot to authorize up to \$135.6 million of general obligation bonds to acquire and protect regional open spaces. parks, trails, and streams, and the measure was approved by a 62% to 38% margin. This measure is crucial to our long term quality of life and to protecting our local environment and assuring that these resources will remain available to all of the citizens of this region. now and in the future. The inclusion of the bond proceeds and debt service in the budget accounts for the tremendous increase in the budget when compared to last year. The major focus of the Parks and Greenspaces Department will be implementing the new Open Spaces program after the bond has been approved. All other Parks programs are maintained at current levels with only minor additions to maintain existing levels of services.

#### **Major New Capital Projects**

- Funds are included to begin the Open Spaces Program supported by general obligation bonds approved by the voters on May 16, 1995. The budget reflects bond proceeds of \$135.6 million plus anticipated interest earnings to begin acquisition of targeted natural areas and pass through of \$25 million to local governments for their approved projects.
- \$5.7 million is added to pay Metro's contribution towards the cost of Tri-Met's Westside Light Rail project and to begin reconstruction and reconfiguration of the Washington Park parking lot to accommodate the Washington Park light rail station. This lot serves the Metro Washington Park Zoo, the World Forestry Center, and OMSI.
- \$1.5 million is budgeted for a new entrance at the Metro Washington Park Zoo, to coordinate with the opening of the new Washington Park light rail station in 1997.