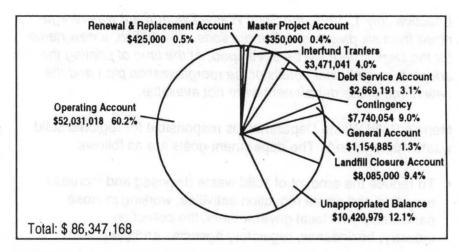

is and monitoring throughout the year to anticipate the effects of waste flow changes on rate-generated revenues. Modifications may be made to the rates/budget model to maximize coordination between these two functions to ensure integration of critical data from each component. The "designated facilities" ordinance, adopted in FY 1992-93, requires the division to monitor tonnage and revenue receipts from designated facilities and coordinate with Metro's Finance Department to perform annual audits of these and other franchised facilities.

Operations – This division is responsible for management and operation of solid waste disposal facilities, including Metro South and Metro Central transfer stations, Metro South and Metro Central household hazardous waste facilities, and maintenance and



Solid Waste Revenue Fund expenditures by account

monitoring of the St. Johns Landfill closure. The division is also responsible for computer database management for these facilities, hazardous waste monitoring at the transfer stations and waste transport operations to the Columbia Ridge Landfill in Gilliam County. In FY 1995-96, these ongoing responsibilities will be supplemented by household hazardous waste collection events throughout the region, development and operation of an improved latex paint processing facility and management of an intergovernmental agreement with the Multnomah County Sheriff's Department for investigative services and illegal dumpsite cleanup.

Engineering and Analysis – Oversees development of major waste disposal system facilities and projects from the plann