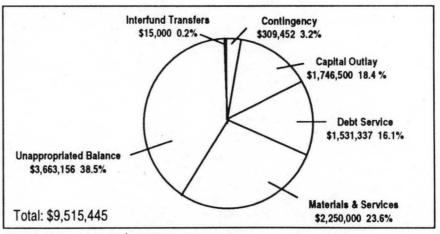

### Where the Money Goes

By function: The Parks and Expo Fund will receive 40.7 percent of total Metro requirements largely due to a \$135.6 million bond measure for Open Spaces, Parks and Streams. Solid Waste activities consume 23.5 percent of the resources. Metro ERC operations including the Oregon Convention Center and spectator facilities (but excluding Expo, which is included in another fund) comprise 9.2 percent. General Obligation Bonds Debt Service Fund is 5.5 percent and General Revenue Bond Fund is 2.5 percent. The zoo at 5.7 percent and Planning at 6.0 percent are the remaining major operations. Expenditures for general government and support activities account for the remainder of Metro's budget.

By category: Metro devotes \$120 million to the materials and services category. Large expenditures in this area include solid waste disposal for transfer station disposal operations and transfer of solid waste to the Columbia Ridge Landfill in Gilliam County, and \$25 million in grants to local governments as part of the Open Spaces. Parks and Streams bond. Materials and services also includes payments to other agencies for the Planning Department, and operation of the convention center, the zoo and spectator facilities. Approximately \$61 million is provided for capital expenditures. The vast majority, \$51.9 million, is for real estate acquisition relating to the Open Spaces, Parks and Streams bond. Three other funds - Solid Waste Revenue Fund, General Revenue Bond Fund and the Regional Parks and Expo Fund - have capital expenditures between \$1 million and \$2 million each. Approximately \$36.7 million in expenditures are devoted to personal services including salary, wages and fringe costs. Debt service requires \$14.5 million for Metro Central Station, the Oregon Convention Center, Metro Regional Center and Open Spaces Parks and Streams. The unappropriated balance of \$112.0 million includes \$57.5 million for from the Open Spaces. Parks and Streams purchases in future years from the bond receipts, reserves for landfill closure, debt service, solid waste rate stabilization and risk management as well as general reserves. Of