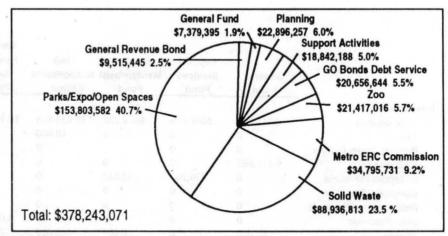

### Where the Money Goes

By function: The Parks and Expo Fund will receive 40.7 percent of total Metro requirements largely due to a \$135.6 million bond measure for Open Spaces, Parks and Streams. Solid Waste activities consume 23.5 percent of the resources. Metro ERC operations including the Oregon Convention Center and spectator facilities (but excluding Expo, which is included in another fund) comprise 9.2 percent. General Obligation Bonds Debt Service Fund is 5.5 percent and General Revenue Bond Fund is 2.5 percent. The zoo at 5.7 percent and Planning at 6.0 percent are the remaining major operations. Expenditures for general government and support activities account for the remainder of Metro's budget.

Metro requirements by function