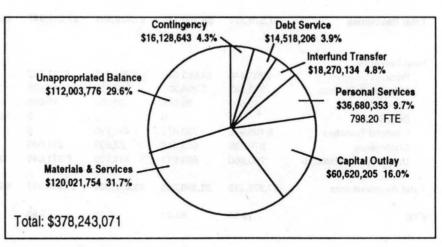

By category: Metro devotes \$120 million to the materials and services category. Large expenditures in this area include solid waste disposal for transfer station disposal operations and transfer of solid waste to the Columbia Ridge Landfill in Gilliam County, and \$25 million in grants to local governments as part of the Open Spaces. Parks and Streams bond. Materials and services also includes payments to other agencies for the Planning Department, and operation of the convention center, the zoo and spectator facilities. Approximately \$61 million is provided for capital expenditures. The vast majority, \$51.9 million, is for real estate acquisition relating to the Open Spaces, Parks and Streams bond. Three other funds - Solid Waste Revenue Fund, General Revenue Bond Fund and the Regional Parks and Expo Fund - have capital expenditures between \$1 million and \$2 million each. Approximately \$36.7 million in expenditures are devoted to personal services including salary, wages and fringe costs. Debt service requires \$14.5 million for Metro Central Station, the Oregon Convention Center, Metro Regional Center and Open Spaces Parks and Streams. The unappropriated balance of \$112.0 million includes \$57.5 million for from the Open Spaces. Parks and Streams purchases in future years from the bond receipts, reserves for landfill closure, debt service, solid waste rate stabilization and risk management as well as general reserves. Of

#### Metro requirements by category

the \$112.0 million, approximately \$98.7 million is restricted by law or policy as to its use and approximately \$13.3 million is available within operating funds for unrestricted undesignated uses. Contingency represents 4.3 percent of total requirements.