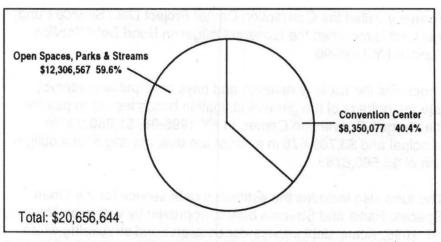

### Where the Money Goes

By function: The Parks and Expo Fund will receive 40.7 percent of total Metro requirements largely due to a \$135.6 million bond measure for Open Spaces, Parks and Streams. Solid Waste activities consume 23.5 percent of the resources. Metro ERC operations including the Oregon Convention Center and spectator facilities (but excluding Expo, which is included in another fund) comprise 9.2 percent. General Obligation Bonds Debt Service Fund is 5.5 percent and General Revenue Bond Fund is 2.5 percent. The zoo at 5.7 percent and Planning at 6.0 percent are the remaining major operations. Expenditures for general government and support activities account for the remainder of Metro's budget.