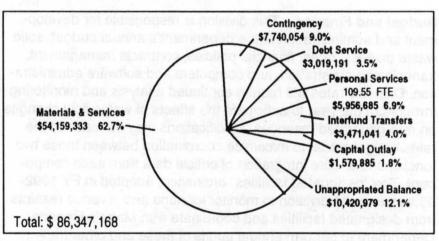

### Where the Money Goes

By function: The Parks and Expo Fund will receive 40.7 percent of total Metro requirements largely due to a \$135.6 million bond measure for Open Spaces, Parks and Streams. Solid Waste activities consume 23.5 percent of the resources. Metro ERC operations including the Oregon Convention Center and spectator facilities (but excluding Expo, which is included in another fund) comprise 9.2 percent. General Obligation Bonds Debt Service Fund is 5.5 percent and General Revenue Bond Fund is 2.5 percent. The zoo at 5.7 percent and Planning at 6.0 percent are the remaining major operations. Expenditures for general government and support activities account for the remainder of Metro's budget.

By category: Metro devotes \$120 million to the materials and services category. Large expenditures in this area include solid waste disposal for transfer station disposal operations and transfer of solid waste to the Columbia Ridge Landfill in Gilliam County, and \$25 million in grants to local governments as part of the Open Spaces. Parks and Streams bond. Materials and services also includes payments to other agencies for the Planning Department, and operation of the convention center, the zoo and spectator facilities. Approximately \$61 million is provided for capital expenditures. The vast majority, \$51.9 million, is for real estate acquisition relating to the Open Spaces, Parks and Streams bond. Three other funds - Solid Waste Revenue Fund, General Revenue Bond Fund and the Regional Parks and Expo Fund - have capital expenditures between \$1 million and \$2 million each. Approximately \$36.7 million in expenditures are devoted to personal services including salary, wages and fringe costs. Debt service requires \$14.5 million for Metro Central Station, the Oregon Convention Center, Metro Regional Center and Open Spaces Parks and Streams. The unappropriated balance of \$112.0 million includes \$57.5 million for from the Open Spaces. Parks and Streams purchases in future years from the bond receipts, reserves for landfill closure, debt service, solid waste rate stabilization and risk management as well as general reserves. Of

#### Metro requirements by category

the \$112.0 million, approximately \$98.7 million is restricted by law or policy as to its use and approximately \$13.3 million is available within operating funds for unrestricted undesignated uses. Contingency represents 4.3 percent of total requirements.