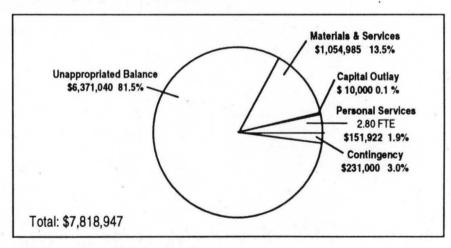

### Where the Money Goes

By function: The Parks and Expo Fund will receive 40.7 percent of total Metro requirements largely due to a \$135.6 million bond measure for Open Spaces, Parks and Streams. Solid Waste activities consume 23.5 percent of the resources. Metro ERC operations including the Oregon Convention Center and spectator facilities (but excluding Expo, which is included in another fund) comprise 9.2 percent. General Obligation Bonds Debt Service Fund is 5.5 percent and General Revenue Bond Fund is 2.5 percent. The zoo at 5.7 percent and Planning at 6.0 percent are the remaining major operations. Expenditures for general government and support activities account for the remainder of Metro's budget.

By category: Metro devotes \$120 million to the materials and services category. Large expenditures in this area include solid waste disposal for transfer station disposal operations and transfer of solid waste to the Columbia Ridge Landfill in Gilliam County, and \$25 million in grants to local governments as part of the Open Spaces. Parks and Streams bond. Materials and services also includes payments to other agencies for the Planning Department, and operation of the convention center, the zoo and spectator facilities. Approximately \$61 million is provided for capital expenditures. The vast majority, \$51.9 million, is for real estate acquisition relating to the Open Spaces, Parks and Streams bond. Three other funds - Solid Waste Revenue Fund, General Revenue Bond Fund and the Regional Parks and Expo Fund - have capital expenditures between \$1 million and \$2 million each. Approximately \$36.7 million in expenditures are devoted to personal services including salary, wages and fringe costs. Debt service requires \$14.5 million for Metro Central Station, the Oregon Convention Center, Metro Regional Center and Open Spaces Parks and Streams. The unappropriated balance of \$112.0 million includes \$57.5 million for from the Open Spaces. Parks and Streams purchases in future years from the bond receipts, reserves for landfill closure, debt service, solid waste rate stabilization and risk management as well as general reserves. Of