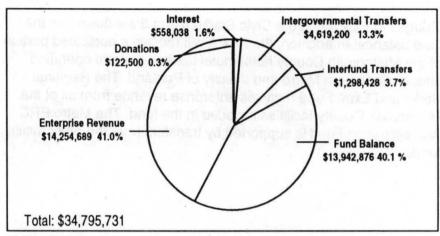

### Where the Money Comes From

Metro revenue and other sources

As shown in the graph, Metro plans to derive approximately thirty seven percent of its resources from bond proceeds for Open Spaces, Parks and Streams. Twenty-two percent of Metro's resources are from enterprise activities, primarily solid waste disposal, spectator facilities and zoo operations. Eighteen percent of resources are included in fund balances. The fund balance includes \$25.8 million in the Solid Waste Fund (\$7.5 million in reserves for landfill closure, \$9.6 million in the Solid Waste General Account, and \$8.5 million in other dedicated accounts), \$8.5 million in the Convention Center Operating Fund, and \$6.9 million in the Risk Management Fund. The remaining fund balance of \$25.9 million is divided among the other 18 funds. Property taxes received by Metro include the zoo tax base and a levy to pay annual debt service on the Oregon Convention Center and open spaces general obligation bonds. State and federal grants provide 5.2 percent of the resources. Metro charges excise tax to users of certain Metro facilities including the solid waste disposal system, the zoo, convention center, parks and Expo Center. By agreement with Multnomah County, approximately \$4 million in transient lodging taxes (hotel/motel tax) is provided through intergovernmental transfer to the Metro ERC to support Oregon Convention Center operations and \$0.6 million to support the Spectator Facilities. Approximately \$1.75 million from recreational vehicle taxes, marine fuel taxes and the Multnomah County Natural Area fund are transferred by Multnomah County to support the Regional Parks and Greenspaces Department.

Interest earnings are projected at \$8.6 million. Additional resources include donations and bequests, interfund transfers and other miscellaneous revenues.