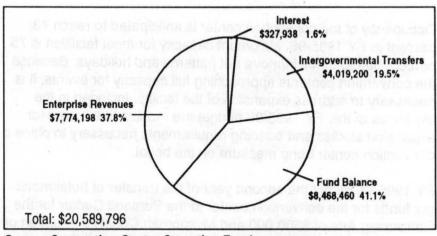

on ways to improve infrastructure, including a new headquarters hotel, building expansion and Lloyd Center District development.

Total attendance for FY 1995-96 in the Oregon Convention Center is estimated at approximately 800,000. This includes 40 national and regional conventions with an estimated economic impact of more that \$60 million. FY 1995-96 will reflect the heaviest use of the facility to date as the convention center nears capacity.

Total operating revenues (not including fund balance) are \$12.1 million, with total expenses of \$13.0 million. Additionally, money is being transferred to the Renewal and Replacement Fund for future major capital replacements. Included in the convention center's FY 1995-96 budget are 95.74 FTE positions (82.12 full time and 13.62 part time).



**Oregon Convention Center Operating Fund resources** 



**Oregon Convention Center Operating Fund expenditures** 

Occupancy of the convention center is anticipated to reach 73 percent in FY 1995-96. Maximum capacity for most facilities is 75 percent due to move in/move out patterns and holidays. Because the convention center is approaching full capacity for events, it is necessary to address expansion of the facility. Included in the expenses of this FY 1995-96 budget are monies to be used for expansion studies and bonding requirements necessary to place a convention center bond measure on the ballot.

FY 1995-96 marks the second year of the transfer of hotel/motel tax funds for the convention center to the Portland Center for the Performing Arts of \$600,000 and Multnomah County's re