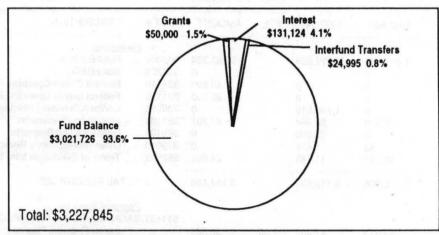

### Where the Money Comes From

Metro revenue and other sources

As shown in the graph, Metro plans to derive approximately thirty seven percent of its resources from bond proceeds for Open Spaces, Parks and Streams. Twenty-two percent of Metro's resources are from enterprise activities, primarily solid waste disposal, spectator facilities and zoo operations. Eighteen percent of resources are included in fund balances. The fund balance includes \$25.8 million in the Solid Waste Fund (\$7.5 million in reserves for landfill closure, \$9.6 million in the Solid Waste General Account, and \$8.5 million in other dedicated accounts), \$8.5 million in the Convention Center Operating Fund, and \$6.9 million in the Risk Management Fund. The remaining fund balance of \$25.9 million is divided among the other 18 funds. Property taxes received by Metro include the zoo tax base and a levy to pay annual debt service on the Oregon Convention Center and open spaces general obligation bonds. State and federal grants provide 5.2 percent of the resources. Metro charges excise tax to users of certain Metro facilities including the solid waste disposal system, the zoo, convention center, parks and Expo Center. By agreement with Multnomah County, approximately \$4 million in transient lodging taxes (hotel/motel tax) is provided through intergovernmental transfer to the Metro ERC to support Oregon Convention Center operations and \$0.6 million to support the Spectator Facilities. Approximately \$1.75 million from recreational vehicle taxes, marine fuel taxes and the Multnomah County Natural Area fund are transferred by Multnomah County to support the Regional Parks and Greenspaces Department.