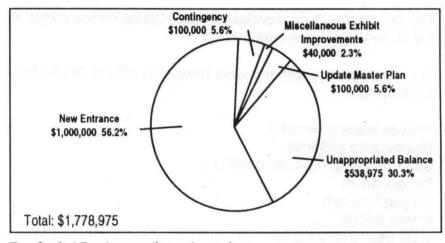

The Metro Washington Park Zoo is entering a very challenging period. The Zoo is the biggest paid tourist attraction in Oregon. Construction of the Westside Light Rail project will have a significant impact on the Zoo, particularly as work begins on the Washington Park/Zoo Light Rail Station. This budget holds-the-line for the Zoo to allow more time to assess the impact of this activity and to develop long term strategies to strengthen Zoo attendance and address capital options, but does appropriate funds to begin a project to move the Zoo's entrance closer to the new light rail station.

#### **Major New Capital Projects**

- Funds are included to begin the Open Spaces Program supported by general obligation bonds approved by the voters on May 16, 1995. The budget reflects bond proceeds of \$135.6 million plus anticipated interest earnings to begin acquisition of targeted natural areas and pass through of \$25 million to local governments for their approved projects.
- \$5.7 million is added to pay Metro's contribution towards the cost of Tri-Met's Westside Light Rail project and to begin reconstruction and reconfiguration of the Washington Park parking lot to accommodate the Washington Park light rail station. This lot serves the Metro Washington Park Zoo, the World Forestry Center, and OMSI.
- \$1.5 million is budgeted for a new entrance at the Metro Washington Park Zoo, to coordinate with the opening of the new Washington Park light rail station in 1997.