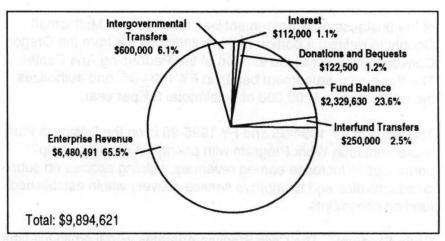

### Where the Money Comes From

Metro revenue and other sources

As shown in the graph, Metro plans to derive approximately thirty seven percent of its resources from bond proceeds for Open Spaces, Parks and Streams. Twenty-two percent of Metro's resources are from enterprise activities, primarily solid waste disposal, spectator facilities and zoo operations. Eighteen percent of resources are included in fund balances. The fund balance includes \$25.8 million in the Solid Waste Fund (\$7.5 million in reserves for landfill closure, \$9.6 million in the Solid Waste General Account, and \$8.5 million in other dedicated accounts), \$8.5 million in the Convention Center Operating Fund, and \$6.9 million in the Risk Management Fund. The remaining fund balance of \$25.9 million is divided among the other 18 funds. Property taxes received by Metro include the zoo tax base and a levy to pay annual debt service on the Oregon Convention Center and open spaces general obligation bonds. State and federal grants provide 5.2 percent of the resources. Metro charges excise tax to users of certain Metro facilities including the solid waste disposal system, the zoo, convention center, parks and Expo Center. By agreement with Multnomah County, approximately \$4 million in transient lodging taxes (hotel/motel tax) is provided through intergovernmental transfer to the Metro ERC to support Oregon Convention Center operations and \$0.6 million to support the Spectator Facilities. Approximately \$1.75 million from recreational vehicle taxes, marine fuel taxes and the Multnomah County Natural Area fund are transferred by Multnomah County to support the Regional Parks and Greenspaces Department.

Interest earnings are projected at \$8.6 million. Additional resources include donations and bequests, interfund transfers and other miscellaneous revenues.