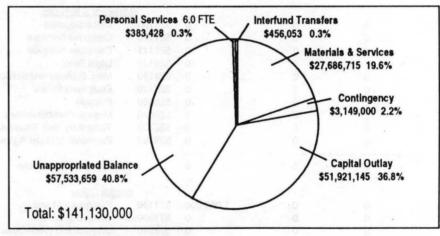

### Where the Money Goes

By function: The Parks and Expo Fund will receive 40.7 percent of total Metro requirements largely due to a \$135.6 million bond measure for Open Spaces, Parks and Streams. Solid Waste activities consume 23.5 percent of the resources. Metro ERC operations including the Oregon Convention Center and spectator facilities (but excluding Expo, which is included in another fund) comprise 9.2 percent. General Obligation Bonds Debt Service Fund is 5.5 percent and General Revenue Bond Fund is 2.5 percent. The zoo at 5.7 percent and Planning at 6.0 percent are the remaining major operations. Expenditures for general government and support activities account for the remainder of Metro's budget.

By category: Metro devotes \$120 million to the materials and services category. Large expenditures in this area include solid waste disposal for transfer station disposal operations and transfer of solid waste to the Columbia Ridge Landfill in Gilliam County, and \$25 million in grants to local governments as part of the Open Spaces. Parks and Streams bond. Materials and services also includes payments to other agencies for the Planning Department, and operation of the convention center, the zoo and spectator facilities. Approximately \$61 million is provided for capital expenditures. The vast majority, \$51.9 million, is for real estate acquisition relating to the Open Spaces, Parks and Streams bond. Three other funds - Solid Waste Revenue Fund, General Revenue Bond Fund and the Regional Parks and Expo Fund - have capital expenditures between \$1 million and \$2 million each. Approximately \$36.7 million in expenditures are devoted to personal services including salary, wages and fringe costs. Debt service requires \$14.5 million for Metro Central Station, the Oregon Convention Center, Metro Regional Center and Open Spaces Parks and Streams. The unappropriated balance of \$112.0 million includes \$57.5 million for from the Open Spaces. Parks and Streams purchases in future years from the bond receipts, reserves for landfill closure, debt service, solid waste rate stabilization and risk management as well as general reserves. Of

Metro requirements by function

#### Metro requirements by category

the \$112.0 million, approximately \$98.7 million is restricted by law or policy as to its use and approximately \$13.3 million is available within operating funds for unrestricted undesignated uses. Contingency represents 4.3 percent of total requirements.