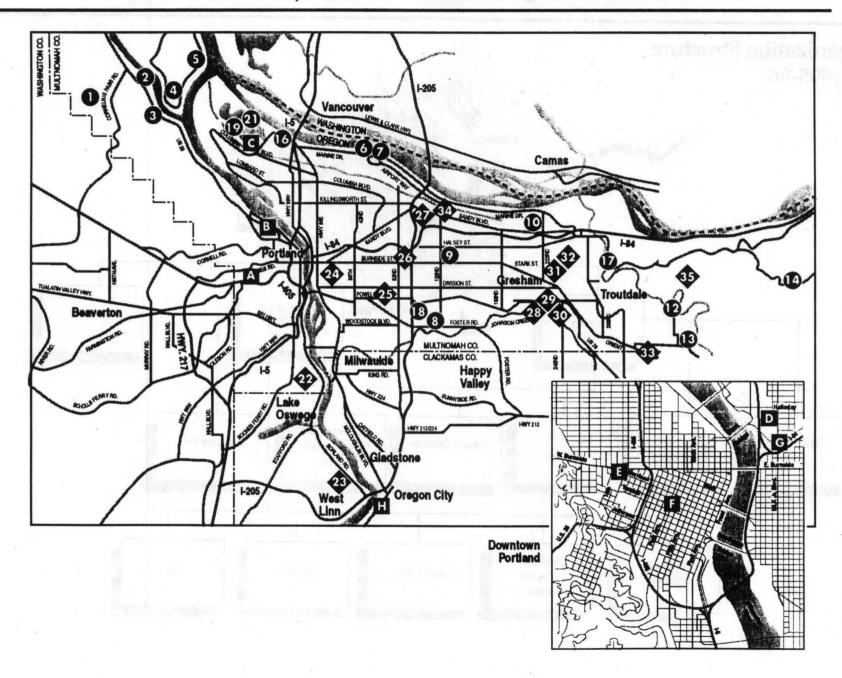

## Metro Facilities, Natural Areas and Cemeteries

### Metro Facilities, Natural Areas and Cemeteries

### Metro Facilities

- A. Metro Washington Park Zoo 4001 SW Canyon Road Portland, OR 97221
- B. Metro Central Station 6161 NW 61st Ave. Portland OR 97210
- C. St. Johns Landfill 9363 N. Columbia Blvd. Portland, OR 97232
- D. Oregon Convention Center 777 NE Martin Luther King Jr. Blvd. Portland, OR 97232
- E. Civic Stadium 1844 SW Morrison St. Portland, OR 97205
- F. Portland Center for the Performing Arts 1111 SW Broadway Portland, OR 97205
- G. Metro Regional Center 600 NE Grand Ave. Portland, OR 97232
- H. Metro South Station 2001 Washington St. Oregon City, OR 97045

### Natural Areas

- 1. Mason Hill 3 acres
- 2. Sauvie Island Boat Ramp
- 3. Multnomah Channel
  11 acres
- 4. Bybee House & Howell Park 73 acres
- 5. Bell View Point 10 acres
- 6. M. James Gleason Memorial Boat Ramp 6 acres
- 7. Broughton Beach 9 acres
- 8. Beggar's-tick Marsh 20 acres
- Glendoveer Golf Course & Fitness Trail 232 acres
- 10. Blue Lake Park 185 acres
- 11. Gary & Flagg Islands 132 acres
- 12. Oxbow Park
- 13. Indian John Island 64 acres
- 14. Larch Mountain Corridor 185 acres
- 15. Chinook Landing Marine Park 67 acres
- 16. Expo Park (future overnight facility)
  12 acres
- 17. Sandy River Access Points (4) 5.6 acres
- 18. Beggar's-tick Addition .25 acres
- 19. Smith & Bybee Lakes Addition 5.17 acres

- 20. Phillipi Property 6.38 acres
- 21. Smith & Bybee Lakes 2,000 acres

### Cemeteries

- 22. Jones 2.5 acres
- 23. Grand Army of the Republic 1 acre
- 24. Lone Fir 30.5 acres
- 25. Multnomah Park 9.3 acres
- 26. Brainard 1.1 acres
- 27. Columbia Pioneer 2.4 acres
- 28. White Birch 0.5 acres
- 29. Escobar 0.5 acres
- 30. Gresham Ploneer 2 acres
- 31. Mt. View Stark 0.8 acres
- 32. Douglass 9.1 acres
- 33. Pleasant Home 2 acres
- 34. Powell Grove 1 acre
- 35. Mt. View Corbett 2 acres