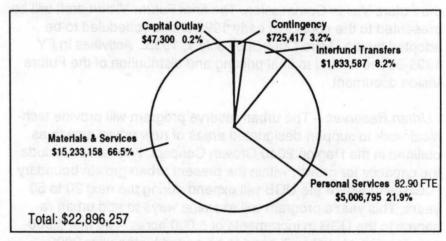

### Where the Money Goes

By function: The Parks and Expo Fund will receive 40.7 percent of total Metro requirements largely due to a \$135.6 million bond measure for Open Spaces, Parks and Streams. Solid Waste activities consume 23.5 percent of the resources. Metro ERC operations including the Oregon Convention Center and spectator facilities (but excluding Expo, which is included in another fund) comprise 9.2 percent. General Obligation Bonds Debt Service Fund is 5.5 percent and General Revenue Bond Fund is 2.5 percent. The zoo at 5.7 percent and Planning at 6.0 percent are the remaining major operations. Expenditures for general government and support activities account for the remainder of Metro's budget.

By category: Metro devotes \$120 million to the materials and services category. Large expenditures in this area include solid waste disposal for transfer station disposal operations and transfer of solid waste to the Columbia Ridge Landfill in Gilliam County, and \$25 million in grants to local governments as part of the Open Spaces. Parks and Streams bond. Materials and services also includes payments to other agencies for the Planning Department, and operation of the convention center, the zoo and spectator facilities. Approximately \$61 million is provided for capital expenditures. The vast majority, \$51.9 million, is for real estate acquisition relating to the Open Spaces, Parks and Streams bond. Three other funds - Solid Waste Revenue Fund, General Revenue Bond Fund and the Regional Parks and Expo Fund - have capital expenditures between \$1 million and \$2 million each. Approximately \$36.7 million in expenditures are devoted to personal services including salary, wages and fringe costs. Debt service requires \$14.5 million for Metro Central Station, the Oregon Convention Center, Metro Regional Center and Open Spaces Parks and Streams. The unappropriated balance of \$112.0 million includes \$57.5 million for from the Open Spaces. Parks and Streams purchases in future years from the bond receipts, reserves for landfill closure, debt service, solid waste rate stabilization and risk management as well as general reserves. Of

#### Metro requirements by category

the \$112.0 million, approximately \$98.7 million is restricted by law or policy as to its use and approximately \$13.3 million is available within operating funds for unrestricted undesignated uses. Contingency represents 4.3 percent of total requirements.