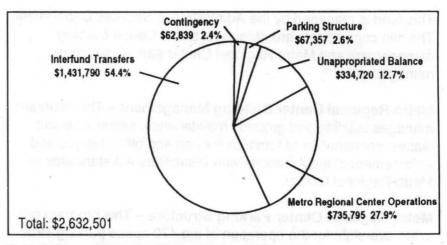

is fund is managed by the Adminstrative Services Department. The two components are: Metro Regional Center building management and Metro Regional Center parking structure management.

Metro Regional Center Building Management – This program manages building and grounds maintenance, security, tenant leases, coordination of furniture moving and office repairs and enforcement of the American with Disabilities Act standards at Metro Regional Center.

Metro Regional Center Parking Structure – This program provides oversight for the operation of the 470-space parking structure adjoining the Metro Regional Center building. The structure is operated through a contract with an outside parking management firm.



**Building Management Fund resources** 



**Building Management Fund expenditures** 



**Building Management Fund expenditures by account** 

| HISTORICA<br>ACTUA | L\$           |     | / 1994-95<br>TED BUDGET |        | FISCAL YEA                                  | R 1995-96