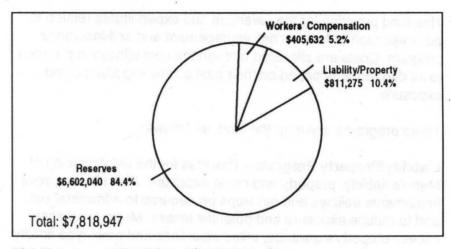

### Where the Money Comes From

Metro revenue and other sources

As shown in the graph, Metro plans to derive approximately thirty seven percent of its resources from bond proceeds for Open Spaces, Parks and Streams. Twenty-two percent of Metro's resources are from enterprise activities, primarily solid waste disposal, spectator facilities and zoo operations. Eighteen percent of resources are included in fund balances. The fund balance includes \$25.8 million in the Solid Waste Fund (\$7.5 million in reserves for landfill closure, \$9.6 million in the Solid Waste General Account, and \$8.5 million in other dedicated accounts), \$8.5 million in the Convention Center Operating Fund, and \$6.9 million in the Risk Management Fund. The remaining fund balance of \$25.9 million is divided among the other 18 funds. Property taxes received by Metro include the zoo tax base and a levy to pay annual debt service on the Oregon Convention Center and open spaces general obligation bonds. State and federal grants provide 5.2 percent of the resources. Metro charges excise tax to users of certain Metro facilities including the solid waste disposal system, the zoo, convention center, parks and Expo Center. By agreement with Multnomah County, approximately \$4 million in transient lodging taxes (hotel/motel tax) is provided through intergovernmental transfer to the Metro ERC to support Oregon Convention Center operations and \$0.6 million to support the Spectator Facilities. Approximately \$1.75 million from recreational vehicle taxes, marine fuel taxes and the Multnomah County Natural Area fund are transferred by Multnomah County to support the Regional Parks and Greenspaces Department.