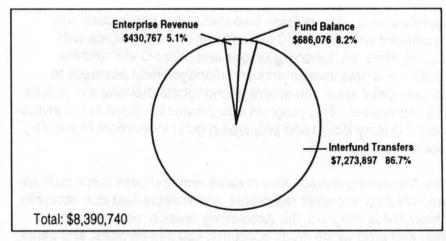

include accounting, investments, credit management, financial planning, budget, risk management, contracts management, property services, data processing, office services, and graphics services, and personnel. The department has six divisions: Accounting, Information Management Services, Financial Planning, Risk and Contracts Management, Property Services, and Personnel. The Risk Management Fund is managed through the Risk and Contracts Management Division. The Building Management Fund is managed by the Property Services Division.

Accounting Division – Responsible for recording and reporting the financial activities of Metro in an accurate and timely manner and providing necessary financial reports to help others manage the financial affairs of Metro, including preparation of the award



**Support Services Fund resources** 



**Support Services Fund expenditures** 

winning Comprehensive Annual Financial Report. The division processes payroll, cash disbursements, cash receipts and invoices, and maintains internal accounting controls to safeguard

Metro's assets. The division also manages Metro's cash and investment portfolio of \$70 million to ensure compliance with federal, state and local regulations and Metro Code, and the division monitors investments and manages debt proceeds to ensure compliance with arbitrage and rebate provisions of federal IRS regulations. This program also provides support to the Investment Advisory Board and prepares regular investment monitoring reports.

The Accounting division also reviews and approves credit customers, monitors accounts r