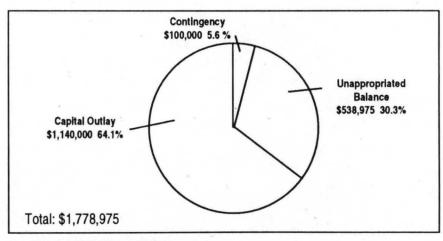

The Metro Washington Park Zoo is entering a very challenging period. The Zoo is the biggest paid tourist attraction in Oregon. Construction of the Westside Light Rail project will have a significant impact on the Zoo, particularly as work begins on the Washington Park/Zoo Light Rail Station. This budget holds-the-line for the Zoo to allow more time to assess the impact of this activity and to develop long term strategies to strengthen Zoo attendance and address capital options, but does appropriate funds to begin a project to move the Zoo's entrance closer to the new light rail station.

Metro has committed to contribute \$2 million towards the cost of the Washington Park/Zoo Light Rail Station. That bill is coming due in FY 1995-96. The three institutions that share the parking lot in Washington Park (Metro, the World Forestry Center, and OMSI) will also have to undertake major modifications to the parking lot. This budget includes \$5.5 million (to be financed though a State Economic Development Department loan and repaid from parking fees) to meet these commitments.

#### **Major New Capital Projects**

- Funds are included to begin the Open Spaces Program supported by general obligation bonds approved by the voters on May 16, 1995. The budget reflects bond proceeds of \$135.6 million plus anticipated interest earnings to begin acquisition of targeted natural areas and pass through of \$25 million to local governments for their approved projects.
- \$5.7 million is added to pay Metro's contribution towards the cost of Tri-Met's Westside Light Rail project and to begin reconstruction and reconfiguration of the Washington Park parking lot to accommodate the Washington Park light rail station. This lot serves the Metro Washington Park Zoo, the World Forestry Center, and OMSI.
- \$1.5 million is budgeted for a new entrance at the Metro Washington Park Zoo, to coordinate with the opening of the new Washington Park light rail station in 1997.