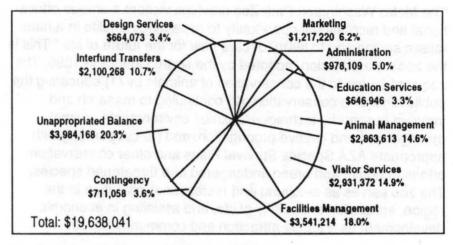

Personnel Division – Responsible for all human resources activities for Metro and the MetroERC, including, but not limited to, job classification and compensation, recruitment and selection, ben-

efits administration, labor and employee relations, collective bargaining, training, and compliance with employment law such as Affirmative Action, Equal Employment Opportunity, and the Americans with Disabilities Act. The majority of the functions of Personnel are required by state or federal law, Metro Code, MetroERC Personnel Policies, executive order or collective bargaining agreements.

collective bargaining agreements, management training, consultation, grievance handling, and oversight in the areas of discipline and discharge.

For FY 95-96, the Personnel division goals and objectives include: continuing programs at current or better service levels; determining the issues and time frame to complete the consolidation of Metro and MetroERC personnel rules, classification and compensation systems, Affirmative Action programs and plans, and training programs; revising and developing sections of the Personnel Procedures Manual; staff training and development programs, and outreach recruitment programs; auditing FLSA compliance for job classifications; reviewing the administration of employee data for accuracy in the automated personnel/payroll system; generating statistical information for required EEO and affirmative action data; reviewing and revising recruitment and selection procedures; reviewing and recommending revisions to the employee salary savings plan; filing required benefits IRS reports; monitoring revisions to the employee orientation program; negotiating labor agreements with AFSCME, Local 3580-1, IATSE Local 28 - Stagehands and the Intermediate Theatre Addendum; and continuing to participate in various labor/management committees, community impact committees, advisory committees and management-team committees.