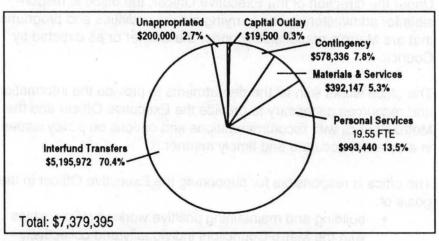

### Where the Money Comes From

Metro revenue and other sources

As shown in the graph, Metro plans to derive approximately thirty seven percent of its resources from bond proceeds for Open Spaces, Parks and Streams. Twenty-two percent of Metro's resources are from enterprise activities, primarily solid waste disposal, spectator facilities and zoo operations. Eighteen percent of resources are included in fund balances. The fund balance includes \$25.8 million in the Solid Waste Fund (\$7.5 million in reserves for landfill closure, \$9.6 million in the Solid Waste General Account, and \$8.5 million in other dedicated accounts), \$8.5 million in the Convention Center Operating Fund, and \$6.9 million in the Risk Management Fund. The remaining fund balance of \$25.9 million is divided among the other 18 funds. Property taxes received by Metro include the zoo tax base and a levy to pay annual debt service on the Oregon Convention Center and open spaces general obligation bonds. State and federal grants provide 5.2 percent of the resources. Metro charges excise tax to users of certain Metro facilities including the solid waste disposal system, the zoo, convention center, parks and Expo Center. By agreement with Multnomah County, approximately \$4 million in transient lodging taxes (hotel/motel tax) is provided through intergovernmental transfer to the Metro ERC to support Oregon Convention Center operations and \$0.6 million to support the Spectator Facilities. Approximately \$1.75 million from recreational vehicle taxes, marine fuel taxes and the Multnomah County Natural Area fund are transferred by Multnomah County to support the Regional Parks and Greenspaces Department.