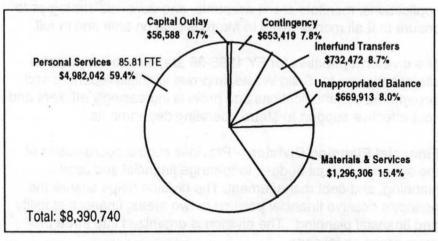

management, financial planning, budget, risk management, contracts management, property services, data processing, office services, and graphics services, and personnel. The department has six divisions: Accounting, Information Management Services, Financial Planning, Risk and Contracts Management, Property Services, and Personnel. The Risk Management Fund is managed through the Risk and Contracts Management Division. The Building Management Fund is managed by the Property Services Division.

Accounting Division – Responsible for recording and reporting the financial activities of Metro in an accurate and timely manner and providing necessary financial reports to help others manage the financial affairs of Metro, including preparation of the award



**Support Services Fund resources** 



**Support Services Fund expenditures** 

winning Comprehensive Annual Financial Report. The division processes payroll, cash disbursements, cash receipts and invoices, and maintains internal accounting controls to safeguard

Metro's assets. The division also manages Metro's cash and investment portfolio of \$70 million to ensure compliance with federal, state and local regulations and Metro Code, and the division monitors investments and manages debt proceeds to ensure compliance with arbitrage and rebate provisions of federal IRS regulations. This program also provides support to the Investment Advisory Board and prepares regular investment monitoring reports.

The Accounting division also reviews and approves credit customers, monitors accounts receivable, and collects past due account