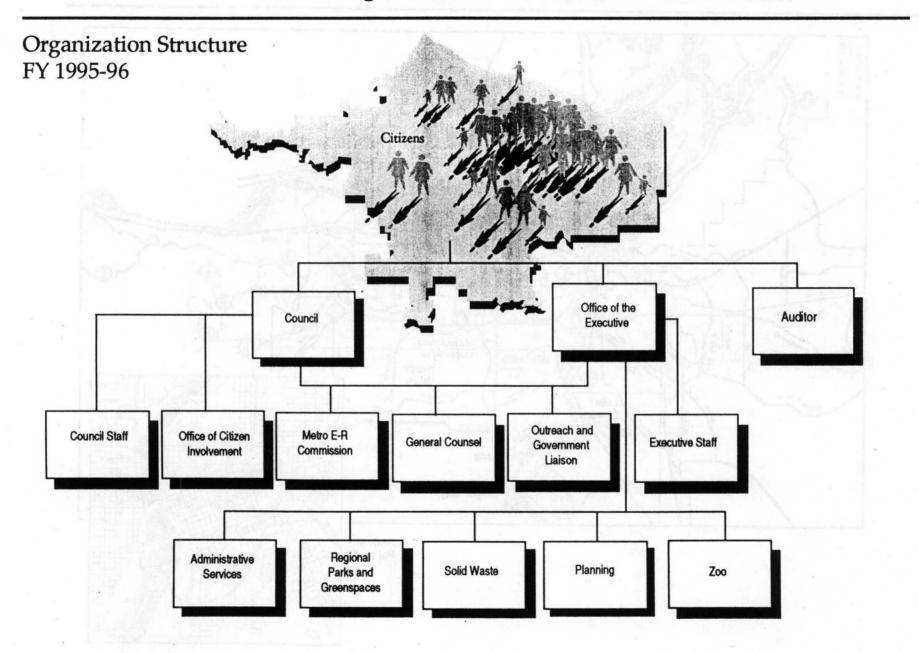

112,003,77            |
| Total Requirements            | \$275,137,745        | \$233,372,932        | \$242,126,101        | \$206,751,847         | \$378,243,0           |
| FTE                           | 788.82               | 812.66               | 743.36               | 770.54                | 798.                  |

#### Revenues

- No new taxes or fees, other than the voter approved property taxes to pay debt service on the Open Spaces, Parks, and Streams general obligation bond measure.
- Metro excise tax rate is held constant at 7.5% for the second year in a row, although the tax is now applied to Parks activities and Convention Center and Expo concessions.
- The Solid Waste tipping fee is held constant at \$75 per ton for the fourth year in a row.

## Organization Structure



## Metro Facilities, Natural Areas and Cemeteries



### Metro Facilities, Natural Areas and Cemeteries

### Metro Facilities

- A. Metro Washington Park Zoo 4001 SW Canyon Road Portland, OR 97221
- B. Metro Central Station 6161 NW 61st Ave. Portland OR 97210
- C. St. Johns Landfill 9363 N. Columbia Blvd. Portland, OR 97232
- D. Oregon Convention Center 777 NE Martin Luther King Jr. Blvd. Portland, OR 97232
- E. Civic Stadium 1844 SW Morrison St. Portland, OR 97205
- F. Portland Center for the Performing Arts 1111 SW Broadway Portland, OR 97205
- G. Metro Regional Center 600 NE Grand Ave. Portland, OR 97232
- H. Metro South Station 2001 Washington St. Oregon City, OR 97045

### Natural Areas

- 1. Mason Hill 3 acres
- 2. Sauvie Island Boat Ramp
- 3. Multnomah Channel
  11 acres
- 4. Bybe