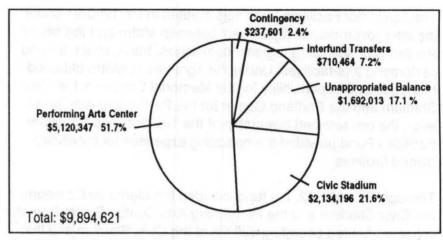

The Portland Center for the Performing Arts (PCPA) and Civic Stadium continue to face declining fund balances. Management efficiencies over the past several years have helped, but cannot solve the underlying problems alone. These facilities belong to the City of Portland but are managed by Metro. We are beginning negotiations with the City of Portland regarding the future of these facilities and to outline options and identify solutions. This budget includes \$250,000 of excise tax subsidy for the PCPA to offset expected rent increases. The budget also includes \$149,000 in the General Fund for the Regional Arts Council.

### Metro Facilities

- A. Metro Washington Park Zoo 4001 SW Canyon Road Portland, OR 97221
- B. Metro Central Station 6161 NW 61st Ave. Portland OR 97210
- C. St. Johns Landfill 9363 N. Columbia Blvd. Portland, OR 97232
- D. Oregon Convention Center 777 NE Martin Luther King Jr. Blvd. Portland, OR 97232
- E. Civic Stadium 1844 SW Morrison St. Portland, OR 97205
- F. Portland Center for the Performing Arts 1111 SW Broadway Portland, OR 97205
- G. Metro Regional Center 600 NE Grand Ave. Portland, OR 97232
- H. Metro South Station 2001 Washington St. Oregon City, OR 97045