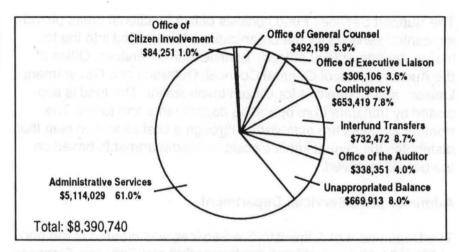

disposal site compliance for Solid Waste, improve financial reporting and department communications and provide increasingly efficient and cost-effective support to Metro operating departments.

Financial Planning Division – Provides central coordination of the agency's annual budget, long-range financial and capital planning, and debt management. The division helps ensure the agency's positive financial position in two areas: financial stability and financial planning. The division is organized into three program areas as follows:

Budget Management – Provides central support for development, coordination and monitoring of the annual budget. This includes the analysis of budget requests, preparation of the cost allocation plan and federal indirect cost rate proposal, and development of



Support Services Fund expenditures by department

excise tax forecasts. This program provides ongoing training and assistance to other departments and ensures compliance with federal, state and local requirements. During FY 1995-96, the program will develop a capital improvement projects planning and budgeting system, a FY 1996-97 Capital Improvement Plan (CIP), and a renewal and replacement program.

Financial Planning – Prepares long-range forecasts of revenues and expenditures, special funding plans and special revenue and financial studies. For FY 1995-96, the program will provide financial planning, analysis and modeling for Metro, including debt-related projects and tax coordination planning activities.

Debt Management – Ensures the highest possible credit rating for Metro bonds a