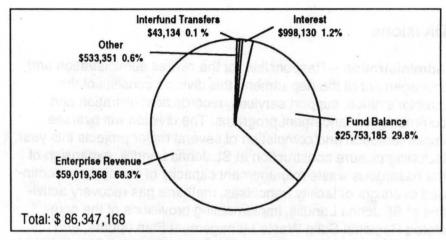

### Where the Money Comes From

Metro revenue and other sources

As shown in the graph, Metro plans to derive approximately thirty seven percent of its resources from bond proceeds for Open Spaces, Parks and Streams. Twenty-two percent of Metro's resources are from enterprise activities, primarily solid waste disposal, spectator facilities and zoo operations. Eighteen percent of resources are included in fund balances. The fund balance includes \$25.8 million in the Solid Waste Fund (\$7.5 million in reserves for landfill closure, \$9.6 million in the Solid Waste General Account, and \$8.5 million in other dedicated accounts), \$8.5 million in the Convention Center Operating Fund, and \$6.9 million in the Risk Management Fund. The remaining fund balance of \$25.9 million is divided among the other 18 funds. Property taxes received by Metro include the zoo tax base and a levy to pay annual debt service on the Oregon Convention Center and open spaces general obligation bonds. State and federal grants provide 5.2 percent of the resources. Metro charges excise tax to users of certain Metro facilities including the solid waste disposal system, the zoo, convention center, parks and Expo Center. By agreement with Multnomah County, approximately \$4 million in transient lodging taxes (hotel/motel tax) is provided through intergovernmental transfer to the Metro ERC to support Oregon Convention Center operations and \$0.6 million to support the Spectator Facilities. Approximately \$1.75 million from recreational vehicle taxes, marine fuel taxes and the Multnomah County Natural Area fund are transferred by Multnomah County to support the Regional Parks and Greenspaces Department.

Interest earnings are projected at \$8.6 million. Additional resources include donations and bequests, interfund transfers and other miscellaneous revenues.