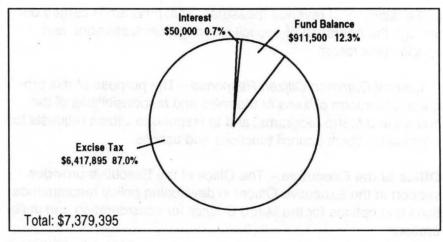

### Where the Money Comes From

Metro revenue and other sources

As shown in the graph, Metro plans to derive approximately thirty seven percent of its resources from bond proceeds for Open Spaces, Parks and Streams. Twenty-two percent of Metro's resources are from enterprise activities, primarily solid waste disposal, spectator facilities and zoo operations. Eighteen percent of resources are included in fund balances. The fund balance includes \$25.8 million in the Solid Waste Fund (\$7.5 million in reserves for landfill closure, \$9.6 million in the Solid Waste General Account, and \$8.5 million in other dedicated accounts), \$8.5 million in the Convention Center Operating Fund, and \$6.9 million in the Risk Management Fund. The remaining fund balance of \$25.9 million is divided among the other 18 funds. Property taxes received by Metro include the zoo tax base and a levy to pay annual debt service on the Oregon Convention Center and open spaces general obligation bonds. State and federal grants provide 5.2 percent of the resources. Metro charges excise tax to users of certain Metro facilities including the solid waste disposal system, the zoo, convention center, parks and Expo Center. By agreement with Multnomah County, approximately \$4 million in transient lodging taxes (hotel/motel tax) is provided through intergovernmental transfer to the Metro ERC to support Oregon Convention Center operations and \$0.6 million to support the Spectator Facilities. Approximately \$1.75 million from recreational vehicle taxes, marine fuel taxes and the Multnomah County Natural Area fund are transferred by Multnomah County to support the Regional Parks and Greenspaces Department.