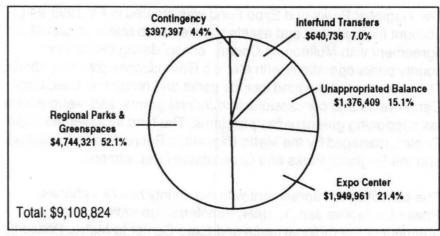

### Where the Money Goes

By function: The Parks and Expo Fund will receive 40.7 percent of total Metro requirements largely due to a \$135.6 million bond measure for Open Spaces, Parks and Streams. Solid Waste activities consume 23.5 percent of the resources. Metro ERC operations including the Oregon Convention Center and spectator facilities (but excluding Expo, which is included in another fund) comprise 9.2 percent. General Obligation Bonds Debt Service Fund is 5.5 percent and General Revenue Bond Fund is 2.5 percent. The zoo at 5.7 percent and Planning at 6.0 percent are the remaining major operations. Expenditures for general government and support activities account for the remainder of Metro's budget.