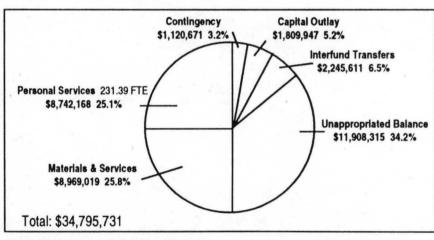

By category: Metro devotes \$120 million to the materials and services category. Large expenditures in this area include solid waste disposal for transfer station disposal operations and transfer of solid waste to the Columbia Ridge Landfill in Gilliam County, and \$25 million in grants to local governments as part of the Open Spaces. Parks and Streams bond. Materials and services also includes payments to other agencies for the Planning Department, and operation of the convention center, the zoo and spectator facilities. Approximately \$61 million is provided for capital expenditures. The vast majority, \$51.9 million, is for real estate acquisition relating to the Open Spaces, Parks and Streams bond. Three other funds - Solid Waste Revenue Fund, General Revenue Bond Fund and the Regional Parks and Expo Fund - have capital expenditures between \$1 million and \$2 million each. Approximately \$36.7 million in expenditures are devoted to personal services including salary, wages and fringe costs. Debt service requires \$14.5 million for Metro Central Station, the Oregon Convention Center, Metro Regional Center and Open Spaces Parks and Streams. The unappropriated balance of \$112.0 million includes \$57.5 million for from the Open Spaces. Parks and Streams purchases in future years from the bond receipts, reserves for landfill closure, debt service, solid waste rate stabilization and risk management as well as general reserves. Of