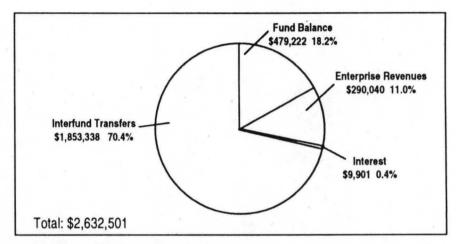

7   | 8,483,016 | 84.89 | 8,390,740 | 85.81 | 8,390,740 |

Building

Management

Fund

This fund is managed by the Adminstrative Services Department. The two components are: Metro Regional Center building management and Metro Regional Center parking structure management.

Metro Regional Center Building Management – This program manages building and grounds maintenance, security, tenant leases, coordination of furniture moving and office repairs and enforcement of the American with Disabilities Act standards at Metro Regional Center.

Metro Regional Center Parking Structure – This program provides oversight for the operation of the 470-space parking structure adjoining the Metro Regional Center building. The structure is operated through a contract with an outside parking management firm.



**Building Management Fund resources** 



**Building Management Fund expenditures** 



**Building Management Fund expenditures by account** 

| HISTORICA<br>ACTUA | L\$           |     | / 1994-95<br>TED BUDGET |        | FISCAL YEA                                  | R 1995-96