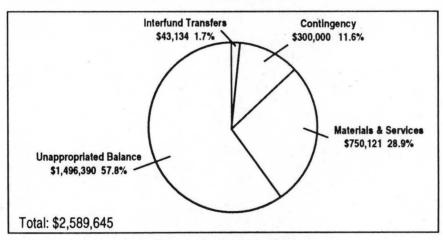

this account.

Oregon City Community Enhancement Program – This program accounts for funds collected from enhancement fees at Metro South Station in Oregon City. The funds are paid to Oregon City on a quarterly basis and used for community enhancement projects in the area.

Metro Central Community Enhancement – This program funds community enhancement projects that rehabilitate and enhance areas in the vicinity of Metro Central Station, as recommended by a seven-member citizens committee.

Forest Grove Community Enhancement Committee – This program accounts for funds collected at a privately owned reload facility in Forest Grove. The money is paid to Forest Grove on a quarterly basis and used for community enhancement projects in the city.



Rehabilitation and Enhancement Fund resources



Rehabilitation and Enhancement Fund expenditures

#### Rehabilitation and Enhancement Fund



Rehabilitation and Enhancement Fund expenditures by account

# Rehabilitation & Enhancement Fund

| HISTORICAL DATA<br>ACTUAL \$ |               | FY 1994-95<br>- ADOPTED BUDGET |           | FISCAL YEAR 1995-96 |