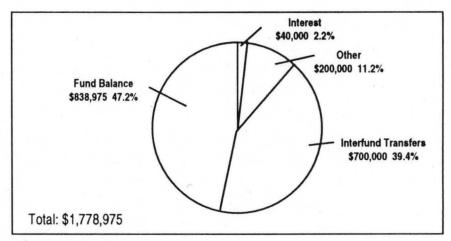

|          |                                  | 1994-95                    |                                                                                                                    | Kind of the state of the                                                                                                                        |                                                                                                                                                                                                                                                                                                                                                                                                                                                                                                                                                                                                                                                                                                                                                                                                                                                                                                                                                                                                                                                                                                                                                                                                                                                                                                                                                                                                                                                                                                                                                                                                                                                                                                                                                                                                                                                                                                                                                                                                                                                                                                                                |                                                                                                                                                                                                                                                     | 10.1                                                                                                                                                                                                                                                                                                                                                                                                                                                                                                                                                                                              |                                                                                                                                                                                                                                                                                                                                                                               |                                                                                                                                                                                                                                                                                                         |                                                                                                                                                                                                                                                                                                                                                                                                                                                                                                                                                                                                                                                                                                                                                                                                                                                                                                                                                                                                                                                                                                                                                                                                                                                                                                                                                                                                                                                                                                                                                                                                                                                                                                                                                                                                                                                                                                                                                                                                                                                                                                                             |                                                                                                        |
|----------|----------------------------------|----------------------------|--------------------------------------------------------------------------------------------------------------------|-------------------------------------------------------------------------------------------------------------------------------------------------|--------------------------------------------------------------------------------------------------------------------------------------------------------------------------------------------------------------------------------------------------------------------------------------------------------------------------------------------------------------------------------------------------------------------------------------------------------------------------------------------------------------------------------------------------------------------------------------------------------------------------------------------------------------------------------------------------------------------------------------------------------------------------------------------------------------------------------------------------------------------------------------------------------------------------------------------------------------------------------------------------------------------------------------------------------------------------------------------------------------------------------------------------------------------------------------------------------------------------------------------------------------------------------------------------------------------------------------------------------------------------------------------------------------------------------------------------------------------------------------------------------------------------------------------------------------------------------------------------------------------------------------------------------------------------------------------------------------------------------------------------------------------------------------------------------------------------------------------------------------------------------------------------------------------------------------------------------------------------------------------------------------------------------------------------------------------------------------------------------------------------------|-----------------------------------------------------------------------------------------------------------------------------------------------------------------------------------------------------------------------------------------------------|---------------------------------------------------------------------------------------------------------------------------------------------------------------------------------------------------------------------------------------------------------------------------------------------------------------------------------------------------------------------------------------------------------------------------------------------------------------------------------------------------------------------------------------------------------------------------------------------------|-------------------------------------------------------------------------------------------------------------------------------------------------------------------------------------------------------------------------------------------------------------------------------------------------------------------------------------------------------------------------------|---------------------------------------------------------------------------------------------------------------------------------------------------------------------------------------------------------------------------------------------------------------------------------------------------------|-----------------------------------------------------------------------------------------------------------------------------------------------------------------------------------------------------------------------------------------------------------------------------------------------------------------------------------------------------------------------------------------------------------------------------------------------------------------------------------------------------------------------------------------------------------------------------------------------------------------------------------------------------------------------------------------------------------------------------------------------------------------------------------------------------------------------------------------------------------------------------------------------------------------------------------------------------------------------------------------------------------------------------------------------------------------------------------------------------------------------------------------------------------------------------------------------------------------------------------------------------------------------------------------------------------------------------------------------------------------------------------------------------------------------------------------------------------------------------------------------------------------------------------------------------------------------------------------------------------------------------------------------------------------------------------------------------------------------------------------------------------------------------------------------------------------------------------------------------------------------------------------------------------------------------------------------------------------------------------------------------------------------------------------------------------------------------------------------------------------------------|--------------------------------------------------------------------------------------------------------|
|          |                                  |                            |                                                                                                                    | FISCAL YEAR 1995                                                                                                                                | 96                                                                                                                                                                                                                                                                                                                                                                                                                                                                                                                                                                                                                                                                                                                                                                                                                                                                                                                                                                                                                                                                                                                                                                                                                                                                                                                                                                                                                                                                                                                                                                                                                                                                                                                                                                                                                                                                                                                                                                                                                                                                                                                             |                                                                                                                                                                                                                                                     | 7-7-719                                                                                                                                                                                                                                                                                                                                                                                                                                                                                                                                                                                           | Film Oko                                                                                                                                                                                                                                                                                                                                                                      | (1) a                                                                                                                                                                                                                                                                                                   | ,,,                                                                                                                                                                                                                                                                                                                                                                                                                                                                                                                                                                                                                                                                                                                                                                                                                                                                                                                                                                                                                                                                                                                                                                                                                                                                                                                                                                                                                                                                                                                                                                                                                                                                                                                                                                                                                                                                                                                                                                                                                                                                                                                         | OPTED                                                                                                  |
|          |                                  | AMOUNT                     | ACCT#                                                                                                              | DESCRIPTION                                                                                                                                     | e de la companya de l | FTE                                                                                                                                                                                                                                                 | AMOUNT                                                                                                                                                                                                                                                                                                                                                                                                                                                                                                                                                                                            | FTE                                                                                                                                                                                                                                                                                                                                                                           | AMOUNT                                                                                                                                                                                                                                                                                                  | FTE                                                                                                                                                                                                                                                                                                                                                                                                                                                                                                                                                                                                                                                                                                                                                                                                                                                                                                                                                                                                                                                                                                                                                                                                                                                                                                                                                                                                                                                                                                                                                                                                                                                                                                                                                                                                                                                                                                                                                                                                                                                                                                                         | AMOUNT                                                                                                 |
| s (conti | nued                             | 1)                         |                                                                                                                    |                                                                                                                                                 |                                                                                                                                                                                                                                                                                                                                                                                                                                                                                                                                                                                                                                                                                                                                                                                                                                                                                                                                                                                                                                                                                                                                                                                                                                                                                                                                                                                                                                                                                                                                                                                                                                                                                                                                                                                                                                                                                                                                                                                                                                                                                                                                |                                                                                                                                                                                                                                                     |                                                                                                                                                                                                                                                                                                                                                                                                                                                                                                                                                                                                   | mexic                                                                                                                                                                                                                                                                                                                                                                         | nd onia                                                                                                                                                                                                                                                                                                 | naCha                                                                                                                                                                                                                                                                                                                                                                                                                                                                                                                                                                                                                                                                                                                                                                                                                                                                                                                                                                                                                                                                                                                                                                                                                                                                                                                                                                                                                                                                                                                                                                                                                                                                                                                                                                                                                                                                                                                                                                                                                                                                                                                       | uiole (1                                                                                               |
|          |                                  |                            | ,                                                                                                                  | Capital Outlay                                                                                                                                  |                                                                                                                                                                                                                                                                                                                                                                                                                                                                                                                                                                                                                                                                                                                                                                                                                                                                                                                                                                                                                                                                                                                                                                                                                                                                                                                                                                                                                                                                                                                                                                                                                                                                                                                                                                                                                                                                                                                                                                                                                                                                                                                                |                                                                                                                                                                                                                                                     |                                                                                                                                                                                                                                                                                                                                                                                                                                                                                                                                                                                                   |                                                                                                                                                                                                                                                                                                                                                                               |                                                                                                                                                                                                                                                                                                         |                                                                                                                                                                                                                                                                                                                                                                                                                                                                                                                                                                                                                                                                                                                                                                                                                                                                                                                                                                                                                                                                                                                                                                                                                                                                                                                                                                                                                                                                                                                                                                                                                                                                                                                                                                                                                                                                                                                                                                                                                                                                                                                             |                                                                                                        |
| 5,617    |                                  |                            | Committee to the Committee of the                                                                                  | Equipment & Vehicles                                                                                                                            |                                                                                                                                                                                                                                                                                                                                                                                                                                                                                                                                                                                                                                                                                                                                                                                                                                                                                                                                                                                                                                                                                                                                                                                                                                                                                                                                                                                                                                                                                                                                                                                                                                                                                                                                                                                                                                                                                                                                                                                                                                                                                                                                |                                                                                                                                                                                                                                                     | 10,000                                                                                                                                                                                                                                                                                                                                                                                                                                                                                                                                                                                            |                                                                                                                                                                                                                                                                                                                                                                               | 10,000                                                                                                                                                                                                                                                                                                  | 4                                                                                                                                                                                                                                                                                                                                                                                                                                                                                                                                                                                                                                                                                                                                                                                                                                                                                                                                                                                                                                                                                                                                                                                                                                                                                                                                                                                                                                                                                                                                                                                                                                                                                                                                                                                                                                                                                                                                                                                                                                                                                                                           | 10,000                                                                                                 |
| 5,617    | 60                               | 20,000                     | 20.0                                                                                                               | Total Capital Outlay                                                                                                                            | Surroy Constant                                                                                                                                                                                                                                                                                                                                                                                                                                                                                                                                                                                                                                                                                                                                                                                                                                                                                                                                                                                                                                                                                                                                                                                                                                                                                                                                                                                                                                                                                                                                                                                                                                                                                                                                                                                                                                                                                                                                                                                                                                                                                                                |                                                                                                                                                                                                                                                     | 10,000                                                                                                                                                                                                                                                                                                                                                                                                                                                                                                                                                                                            | 60                                                                                                                                                                                                                                                                                                                                                                            | 10,000                                                                                                                                                                                                                                                                                                  | 1 3                                                                                                                                                                                                                                                                                                                                                                                                                                                                                                                                                                                                                                                                                                                                                                                                                                                                                                                                                                                                                                                                                                                                                                                                                                                                                                                                                                                                                                                                                                                                                                                                                                                                                                                                                                                                                                                                                                                                                                                                                                                                                                                         | 10,000                                                                                                 |
| 0 .      |                                  |                            |                                                                                                                    |                                                                                                                                                 |                                                                                                                                                                                                                                                                                                                                                                                                                                                                                                                                                                                                                                                                                                                                                                                                                                                                                                                                                                                                                                                                                                                                                                                                                                                                                                                                                                                                                                                                                                                                                                                                                                                                                                                                                                                                                                                                                                                                                                                                                                                                                                                                |                                                                                                                                                                                                                                                     |                                                                                                                                                                                                                                                                                                                                                                                                                                                                                                                                                                                                   |                                                                                                                                                                                                                                                                                                                                                                               |                                                                                                                                                                                                                                                                                                         |                                                                                                                                                                                                                                                                                                                                                                                                                                                                                                                                                                                                                                                                                                                                                                                                                                                                                                                                                                                                                                                                                                                                                                                                                                                                                                                                                                                                                                                                                                                                                                                                                                                                                                                                                                                                                                                                                                                                                                                                                                                                                                                             |                                                                                                        |
| 0        |                                  | 200,000                    |                                                                                                                    |                                                                                                                                                 | o medicale                                                                                                                                                                                                                                                                                                                                                                                                                                                                                                                                                                                                                                                                                                                                                                                                                                                                                                                                                                                                                                                                                                                                                                                                                                                                                                                                                                                                                                                                                                                                                                                                                                                                                                                                                                                                                                                                                                                                                                                                                                                                                                                     |                                                                                                                                                                                                                                                     | 200,000                                                                                                                                                                                                                                                                                                                                                                                                                                                                                                                                                                                           |                                                                                                                                                                                                                                                                                                                                                                               | 200,000                                                                                                                                                                                                                                                                                                 |                                                                                                                                                                                                                                                                                                                                                                                                                                                                                                                                                                                                                                                                                                                                                                                                                                                                                                                                                                                                                                                                                                                                                                                                                                                                                                                                                                                                                                                                                                                                                                                                                                                                                                                                                                                                                                                                                                                                                                                                                                                                                                                             | 200,000                                                                                                |
| 0        |                                  | 0                          |                                                                                                                    | * Open Spaces Bonds                                                                                                                             |                                                                                                                                                                                                                                                                                                                                                                                                                                                                                                                                                                                                                                                                                                                                                                                                                                                                                                                                                                                                                                                                                                                                                                                                                                                                                                                                                                                                                                                                                                                                                                                                                                                                                                                                                                                                                                                                                                                                                                                                                                                                                                                                |                                                                                                                                                                                                                                                     | 31,000                                                                                                                                                                                                                                                                                                                                                                                                                                                                                                                                                                                            |                                                                                                                                                                                                                                                                                                                                                                               | 31,000                                                                                                                                                                                                                                                                                                  |                                                                                                                                                                                                                                                                                                                                                                                                                                                                                                                                                                                                                                                                                                                                                                                                                                                                                                                                                                                                                                                                                                                                                                                                                                                                                                                                                                                                                                                                                                                                                                                                                                                                                                                                                                                                                                                                                                                                                                                                                                                                                                                             | 31,000                                                                                                 |
| 755,574  |                                  |                            | 599990                                                                                                             | Unappropriated Balance                                                                                                                          |                                                                                                                                                                                                                                                                                                                                                                                                                                                                                                                                                                                                                                                                                                                                                                                                                                                                                                                                                                                                                                                                                                                                                                                                                                                                                                                                                                                                                                                                                                                                                                                                                                                                                                                                                                                                                                                                                                                                                                                                                                                                                                                                |                                                                                                                                                                                                                                                     |                                                                                                                                                                                                                                                                                                                                                                                                                                                                                                                                                                                                   |                                                                                                                                                                                                                                                                                                                                                                               |                                                                                                                                                                                                                                                                                                         |                                                                                                                                                                                                                                                                                                                                                                                                                                                                                                                                                                                                                                                                                                                                                                                                                                                                                                                                                                                                                                                                                                                                                                                                                                                                                                                                                                                                                                                                                                                                                                                                                                                                                                                                                                                                                                                                                                                                                                                                                                                                                                                             | 6,371,040                                                                                              |
| 755,574  |                                  | 6,263,119                  |                                                                                                                    | Total Contingency & Unapp. Balance                                                                                                              |                                                                                                                                                                                                                                                                                                                                                                                                                                                                                                                                                                                                                                                                                                                                                                                                                                                                                                                                                                                                                                                                                                                                                                                                                                                                                                                                                                                                                                                                                                                                                                                                                                                                                                                                                                                                                                                                                                                                                                                                                                                                                                                                | io desp                                                                                                                                                                                                                                             | 6,581,605                                                                                                                                                                                                                                                                                                                                                                                                                                                                                                                                                                                         |                                                                                                                                                                                                                                                                                                                                                                               | 6,581,605                                                                                                                                                                                                                                                                                               |                                                                                                                                                                                                                                                                                                                                                                                                                                                                                                                                                                                                                                                                                                                                                                                                                                                                                                                                                                                                                                                                                                                                                                                                                                                                                                                                                                                                                                                                                                                                                                                                                                                                                                                                                                                                                                                                                                                                                                                                                                                                                                                             | 6,602,040                                                                                              |
| 459,046  | 4.35                             | 7,652,149                  |                                                                                                                    | TOTAL REQUIREMENTS                                                                                                                              | normal managements deal                                                                                                                                                                                                                                                                                                                                                                                                                                                                                                                                                                                                                                                                                                                                                                                                                                                                                                                                                                                                                                                                                                                                                                                                                                                                                                                                                                                                                                                                                                                                                                                                                                                                                                                                                                                                                                                                                                                                                                                                                                                                                                        | 2.80                                                                                                                                                                                                                                                | 7,818,947                                                                                                                                                                                                                                                                                                                                                                                                                                                                                                                                                                                         | 2.80                                                                                                                                                                                                                                                                                                                                                                          | 7,818,947                                                                                                                                                                                                                                                                                               | 2.80                                                                                                                                                                                                                                                                                                                                                                                                                                                                                                                                                                                                                                                                                                                                                                                                                                                                                                                                                                                                                                                                                                                                                                                                                                                                                                                                                                                                                                                                                                                                                                                                                                                                                                                                                                                                                                                                                                                                                                                                                                                                                                                        | 7,818,947                                                                                              |
|          | 5,617<br>5,617<br>0<br>0,755,574 | 5,617<br>0<br>0<br>755,574 | FY 93-94 FTE AMOUNT  S (continued)  5,617 20,000  5,617 20,000  0 200,000 0 0 755,574 6,063,119  755,574 6,263,119 | FY 93-94 FTE AMOUNT ACCT #  S (continued)  5,617 20,000 571400  5,617 20,000  0 200,000 0 0 599999  755,574 6,063,119 599990  755,574 6,263,119 | FY 93-94 FTE AMOUNT ACCT # DESCRIPTION  S (continued)  5,617 20,000 571400 Equipment & Vehicles  5,617 20,000 Total Capital Outlay  Contingency & Unapp. Balance  599999 Contingency  0 200,000 0 0 0 0 755,574 6,063,119 599990 Unappropriated Balance  755,574 6,263,119 Total Contingency & Unapp. Balance                                                                                                                                                                                                                                                                                                                                                                                                                                                                                                                                                                                                                                                                                                                                                                                                                                                                                                                                                                                                                                                                                                                                                                                                                                                                                                                                                                                                                                                                                                                                                                                                                                                                                                                                                                                                                  | FY 93-94 FTE AMOUNT ACCT # DESCRIPTION  5,617 20,000 571400 Equipment & Vehicles  5,617 20,000 Total Capital Outlay  Contingency & Unapp. Balance  Contingency Contingency General Liability & Workers Comp O 0 0 O 0 0 O 0 0 O 0 0 O 0 O 0 0 O 0 O | FY 93-94 FTE AMOUNT ACCT # DESCRIPTION FTE  S (continued)  5,617 20,000 571400 Equipment & Vehicles  5,617 20,000 Total Capital Outlay  Contingency & Unapp. Balance 599999 Contingency  Contingency General Liability & Workers Comp O 0 0 O 0 0 O 0 0 O 0 0 O 0 0 O 0 0 O 0 0 O 0 0 O 0 0 O 0 0 O 0 0 O 0 0 O 0 0 O 0 0 O 0 0 O 0 0 O 0 0 O 0 0 O 0 0 O 0 0 O 0 0 O 0 0 O 0 0 O 0 0 O 0 0 O 0 0 O 0 0 O 0 0 O 0 0 O 0 0 O 0 0 O 0 0 O 0 0 O 0 0 O 0 0 O 0 0 0 O 0 0 0 O 0 0 0 O 0 0 0 O 0 0 0 O 0 0 0 O 0 0 0 O 0 0 0 O 0 0 0 O 0 0 0 O 0 0 0 O 0 0 0 O 0 0 0 O 0 0 0 O 0 0 0 O 0 0 0 O 0 0 0 0 | FY 93-94 FTE AMOUNT ACCT # DESCRIPTION FTE AMOUNT  S (continued)  5,617 20,000 571400 Equipment & Vehicles 10,000  5,617 20,000 Total Capital Outlay 10,000  Contingency & Unapp. Balance Contingency Contingency & Unapp. Balance 31,000  Copen Spaces Bonds 31,000  755,574 6,063,119 599990 Unappropriated Balance 6,350,605  Total Contingency & Unapp. Balance 6,350,605 | FY 93-94 FTE AMOUNT ACCT # DESCRIPTION FTE AMOUNT FTE  S (continued)  5,617 20,000 571400 Equipment & Vehicles 10,000  5,617 20,000 Total Capital Outlay 10,000  Contingency & Unapp. Balance 599999 Contingency 0 200,000 General Liability & Workers Comp 200,000 0 O O O O O O O O O O O O O O O O O | FY   93-94   FTE   AMOUNT   ACCT #   DESCRIPTION   FTE   AMOUNT   FTE   AMOUNT | FY   93-94   FTE   AMOUNT   ACCT #   DESCRIPTION   FTE   AMOUNT   FTE   AMOUNT   FTE   S   (Continued) |