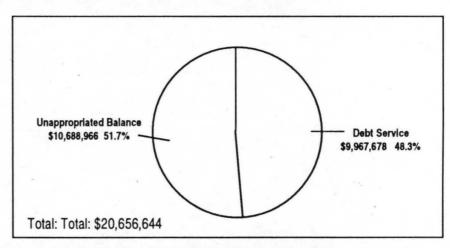

### Where the Money Goes

By function: The Parks and Expo Fund will receive 40.7 percent of total Metro requirements largely due to a \$135.6 million bond measure for Open Spaces, Parks and Streams. Solid Waste activities consume 23.5 percent of the resources. Metro ERC operations including the Oregon Convention Center and spectator facilities (but excluding Expo, which is included in another fund) comprise 9.2 percent. General Obligation Bonds Debt Service Fund is 5.5 percent and General Revenue Bond Fund is 2.5 percent. The zoo at 5.7 percent and Planning at 6.0 percent are the remaining major operations. Expenditures for general government and support activities account for the remainder of Metro's budget.