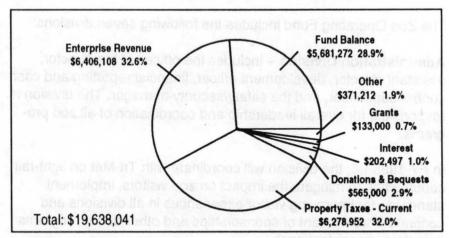

Personnel Division – Responsible for all human resources activities for Metro and the MetroERC, including, but not limited to, job classification and compensation, recruitment and selection, ben-

efits administration, labor and employee relations, collective bargaining, training, and compliance with employment law such as Affirmative Action, Equal Employment Opportunity, and the Americans with Disabilities Act. The majority of the functions of Personnel are required by state or federal law, Metro Code, MetroERC Personnel Policies, executive order or collective bargaining agreements.

collective bargaining agreements, management training, consultation, grievance handling, and oversight in the areas of discipline and discharge.

For FY 95-96, the Personnel division goals and objectives include: continuing programs at current or better service levels; determining the issues and time frame to complete the consolidation of Metro and MetroERC personnel rules, classification and compensation systems, Affirmative Action programs and plans, and training programs; revising and developing sections of the Personnel Procedures Manual; staff training and development programs, and outreach recruitment programs; auditing FLSA compliance for job classifications; reviewing the administration of employee data for accuracy in the automated personnel/payroll system; generating statistical information for required EEO and affirmative action data; reviewing and revising recruitment and selection procedures; reviewing and recommending revisions to the employee salary savings plan; filing required benefits IRS reports; monitoring revisions to the employee orientation program; negotiating labor agreements with AFSCME, Local 3580-1, IATSE Local 28 - Stagehands and the Intermediate Theatre Addendum; and continuing to participate in various labor/management committees, community impact committees, advisory committees and management-team committees.