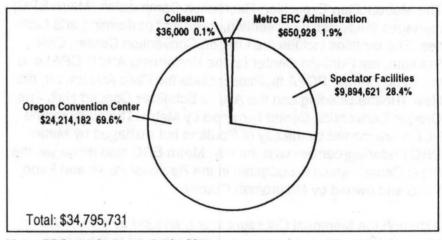

The MERC facilities continue to face a variety of challenges.

The Oregon Convention Center is extremely successful, and has to begin planning for possible expansion. We have included \$520,000 in the Convention Center budget to pay for preliminary studies to determine the feasibility of expansion and to pay for the costs of an election for general obligation bond authority in May of 1996 should these studies support this project moving forward.

The Portland Center for the Performing Arts (PCPA) and Civic Stadium continue to face declining fund balances. Management efficiencies over the past several years have helped, but cannot solve the underlying problems alone. These facilities belong to the City of Portland but are managed by Metro. We are beginning negotiations with the City of Portland regarding the future of these facilities and to outline options and identify solutions. This budget includes \$250,000 of excise tax subsidy for the PCPA to offset expected rent increases. The budget also includes \$149,000 in the General Fund for the Regional Arts Council.