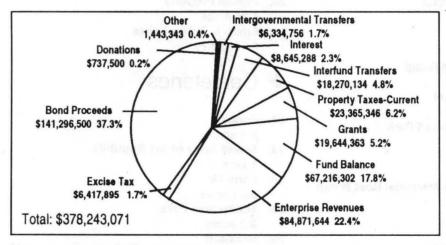

### Where the Money Comes From

Metro revenue and other sources

As shown in the graph, Metro plans to derive approximately thirty seven percent of its resources from bond proceeds for Open Spaces, Parks and Streams. Twenty-two percent of Metro's resources are from enterprise activities, primarily solid waste disposal, spectator facilities and zoo operations. Eighteen percent of resources are included in fund balances. The fund balance includes \$25.8 million in the Solid Waste Fund (\$7.5 million in reserves for landfill closure, \$9.6 million in the Solid Waste General Account, and \$8.5 million in other dedicated accounts), \$8.5 million in the Convention Center Operating Fund, and \$6.9 million in the Risk Management Fund. The remaining fund balance of \$25.9 million is divided among the other 18 funds. Property taxes received by Metro include the zoo tax base and a levy to pay annual debt service on the Oregon Convention Center and open spaces general obligation bonds. State and federal grants provide 5.2 percent of the resources. Metro charges excise tax to users of certain Metro facilities including the solid waste disposal system, the zoo, convention center, parks and Expo Center. By agreement with Multnomah County, approximately \$4 million in transient lodging taxes (hotel/motel tax) is provided through intergovernmental transfer to the Metro ERC to support Oregon Convention Center operations and \$0.6 million to support the Spectator Facilities. Approximately \$1.75 million from recreational vehicle taxes, marine fuel taxes and the Multnomah County Natural Area fund are transferred by Multnomah County to support the Regional Parks and Greenspaces Department.

Interest earnings are projected at \$8.6 million. Additional resources include donations and bequests, interfund transfers and other miscellaneous revenues.