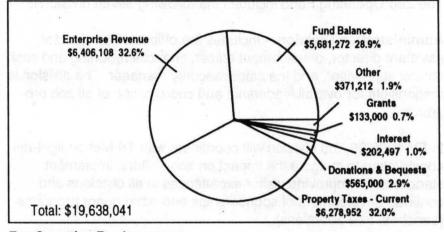

### Where the Money Comes From

Metro revenue and other sources

As shown in the graph, Metro plans to derive approximately thirty seven percent of its resources from bond proceeds for Open Spaces, Parks and Streams. Twenty-two percent of Metro's resources are from enterprise activities, primarily solid waste disposal, spectator facilities and zoo operations. Eighteen percent of resources are included in fund balances. The fund balance includes \$25.8 million in the Solid Waste Fund (\$7.5 million in reserves for landfill closure, \$9.6 million in the Solid Waste General Account, and \$8.5 million in other dedicated accounts), \$8.5 million in the Convention Center Operating Fund, and \$6.9 million in the Risk Management Fund. The remaining fund balance of \$25.9 million is divided among the other 18 funds. Property taxes received by Metro include the zoo tax base and a levy to pay annual debt service on the Oregon Convention Center and open spaces general obligation bonds. State and federal grants provide 5.2 percent of the resources. Metro charges excise tax to users of certain Metro facilities including the solid waste disposal system, the zoo, convention center, parks and Expo Center. By agreement with Multnomah County, approximately \$4 million in transient lodging taxes (hotel/motel tax) is provided through intergovernmental transfer to the Metro ERC to support Oregon Convention Center operations and \$0.6 million to support the Spectator Facilities. Approximately \$1.75 million from recreational vehicle taxes, marine fuel taxes and the Multnomah County Natural Area fund are transferred by Multnomah County to support the Regional Parks and Greenspaces Department.

Interest earnings are projected at \$8.6 million. Additional resources include donations and bequests, interfund transfers and other miscellaneous revenues.