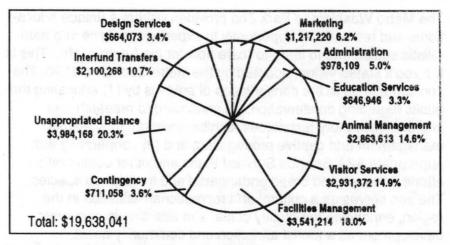

### Where the Money Goes

**By function:** The Parks and Expo Fund will receive 40.7 percent of total Metro requirements largely due to a \$135.6 million bond measure for Open Spaces, Parks and Streams. Solid Waste activities consume 23.5 percent of the resources. Metro ERC operations including the Oregon Convention Center and spectator facilities (but excluding Expo, which is included in another fund) comprise 9.2 percent. General Obligation Bonds Debt Service Fund is 5.5 percent and General Revenue Bond Fund is 2.5 percent. The zoo at 5.7 percent and Planning at 6.0 percent are the remaining major operations. Expenditures for general government and support activities account for the remainder of Metro's budget.