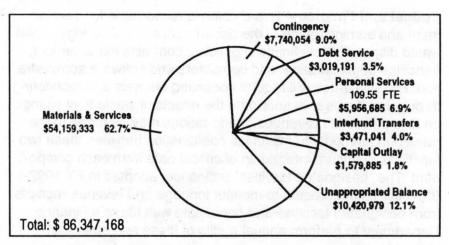

## FY 1995-96 Budget Summary

By function The Parks and Equa Putch will rebeive 40.7 Leftens of

| 1.502<br>Tulipilit Advisor<br>Market Mit 5 (2)<br>Or Bange Lines Service | General<br>Fund | Support<br>Services<br>Fund | Building<br>Management<br>Fund | Risk<br>Management<br>Fund | General<br>Revenue<br>Bond<br>Fund | Zoo<br>Operating<br>Fund | Zoo<br>Capital<br>Fund | Solid<br>Waste<br>Revenue<br>Fund | Rehab. &<br>Enhancement<br>Fund | Planning<br>Fund | Regional<br>Parks and<br>Expo<br>Fund |
|--------------------------------------------------------------------------|-----------------|-----------------------------|--------------------------------|----------------------------|------------------------------------|--------------------------|------------------------|-----------------------------------|---------------------------------|------------------|---------------------------------------|
| Resources                                                                | N/ / ///        |                             | Via set wat                    | South Strategy             | 1 260                              | 1,400,000 101            | endere ne              | S ROLIDO P                        | UID LEVING O                    | offancy, and     | HE PARAMAN                            |
| Fund Balance                                                             | \$911,500       | \$686,076                   | \$479,222                      | \$6,938,605                | \$2,165,636                        | \$5,681,272              | \$838,975              | \$25,753,185                      | \$2,025,106                     | \$33,420         | \$1,536,544                           |
| Grants                                                                   | 0               | 0                           | 0                              | 10,000                     | 0                                  | 133,000                  | 0                      | 0                                 | 0                               | 18,628,906       | 822,457                               |
| Property Taxes-Current                                                   | 0               | 0                           | 0                              | 0                          | 0                                  | 6,278,952                | 0                      | 0                                 | 0                               | 0                | 0                                     |
| Excise Tax                                                               | 6,417,895       | 0                           | 0                              | 0                          | 0                                  | 0                        | 0                      | 0                                 | 0                               | 0                | 0                                     |
| Enterprise Revenues                                                      | 0               | 430,767                     | 290,040                        | 0                          | 0                                  | 6,406,108                | 0                      | 59,019,368                        | 0                               | 398,900          | 4,071,772                             |
| Intergov'tal Transfers                                                   | 0               | 0                           | 0                              | 0                          | 0                                  | 0                        | 0                      | 0                                 | 0                               | 0                | 1,715,556                             |
| Donations and Bequests                                                   | 0               | 0                           | 0                              | 0                          | 0                                  | 565,000                  | 0                      | 0                                 | 0                               | 50,000           | 0                                     |
| Bond Proceeds                                                            | 0               | 0                           | 0                              | 0                          | 5,696,500                          | 0                        | 0                      | 0                                 | 0                               | 0                | 0                                     |
| Interest                                                                 | 50,000          | 0                           | 9,901                          | 340,000                    | 221,519                            | 202,497                  | 40,000                 | 998,130                           | 101,000                         | 0                | 79,685                                |
| Interfund Transfers                                                      | 0               | 7,273,897                   | 1,853,338                      | 530,342                    | 1,431,790                          | 0                        | 700,000                | 43,134                            | 463,539                         | 3,785,031        | 865,640                               |
| Other                                                                    | 0               | 0                           | 0                              | 0                          | 0                                  | 371,212                  | 200,000                | 533,351                           | 0                               | 0                | 17,170                                |
| Total Resources                                                          | \$7,379,395     | \$8,390,740                 | \$2,632,501                    | \$7,818,947                | \$9,515,445                        | \$19,638,041             | \$1,778,975            | \$86,347,168                      | \$2,589,645                     | \$22,896,257     | \$9,108,824                           |
|                                                                          |                 |                             |                                |                            |                                    |                          |                        |                                   |                                 |                  |                                       |
| Requirements                                                             |                 |                             |                                |                            |                                    |                          |                        |                                   |                                 |                  |                                       |
| Personal Services                                                        | \$993,440       | \$4,982,042                 | \$264,715                      | \$151,922                  | \$0                                | \$7,764,202              | \$0                    | \$5,956,685                       | \$0                             | \$5,006,795      | \$2,358,057                           |
| Materials & Services                                                     | 392,147         | 1,296,306                   | 518,437                        | 1,054,985                  | 2,250,000                          | 4,500,155                | 0                      | 54,159,333                        | 750,121                         | 15,233,158       | 2,970,075                             |
| Capital Outlay                                                           | 19,500          | 56,588                      | 20,000                         | 10,000                     | 1,746,500                          | 578,190                  | 1,140,000              | 1,579,885                         | 0                               | 47,300           | 1,366,150                             |
| Debt Service                                                             | 0               | 0                           | 0                              | 0                          | 1,531,337                          | 0                        | 0                      | 3,019,191                         | 0                               | 0                | 0                                     |
| Interfund Transfers                                                      | 5,195,972       | 732,472                     | 1,431,790                      | 0                          | 15,000                             | 2,100,268                | 0                      | 3,471,041                         | 43,134                          | 1,883,587        | 640,736                               |
| Contingency                                                              | 578,336         | 653,419                     | 62,839                         | 231,000                    | 309,452                            | 711,058                  | 100,000                | 7,740,054                         | 300,000                         | 725,417          | 397,397                               |
| Unappropriated Balance                                                   | 200,000         | 669,913                     | 334,720                        | 6,371,040                  | 3,663,156                          | 3,984,168                | 538,975                | 10,420,979                        | 1,496,390                       | 0                | 1,376,409                             |
| Total Requirements                                                       | \$7,379,395     | \$8,390,740                 | \$2,632,501                    | \$7,818,947                | \$9,515,445                        | \$19,638,041             | \$1,778,975            | \$86,347,168                      | \$2,589,645                     | \$22,896,257     | \$9,108,824                           |
| FTE                                                                      | 19.55           | 85.81                       | 6.38                           | 2.80                       |                                    | 193.84                   |                        | 109.55                            |                                 | 82.90            | 58.43                                 |