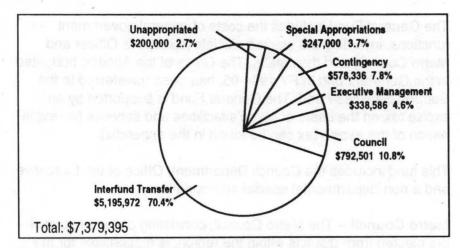

## FY 1995-96 Budget Summary

By function The Parks and Equa Putch will rebeive 40.7 Leftens of

| 1.502<br>Tulipilit Advisor<br>Market Mit 5 (2)<br>Or Bange Lines Service | General<br>Fund | Support<br>Services<br>Fund | Building<br>Management<br>Fund | Risk<br>Management<br>Fund | General<br>Revenue<br>Bond<br>Fund | Zoo<br>Operating<br>Fund | Zoo<br>Capital<br>Fund | Solid<br>Waste<br>Revenue<br>Fund | Rehab. &<br>Enhancement<br>Fund | Planning<br>Fund | Regional<br>Parks and<br>Expo<br>Fund |
|--------------------------------------------------------------------------|-----------------|-----------------------------|--------------------------------|----------------------------|------------------------------------|--------------------------|------------------------|-----------------------------------|---------------------------------|------------------|---------------------------------------|
| Resources                                                                | N/ / ///        |                             | Via set wat                    | South Strategy             | 1 260                              | 1,400,000 101            | endere ne              | S ROLIDO P                        | UID LEVING O                    | offancy, and     | HE PARAMAN                            |
| Fund Balance                                                             | \$911,500       | \$686,076                   | \$479,222                      | \$6,938,605                | \$2,165,636                        | \$5,681,272              | \$838,975              | \$25,753,185                      | \$2,025,106                     | \$33,420         | \$1,536,544                           |
| Grants                                                                   | 0               | 0                           | 0                              | 10,000                     | 0                                  | 133,000                  | 0                      | 0                                 | 0                               | 18,628,906       | 822,457                               |
| Property Taxes-Current                                                   | 0               | 0                           | 0                              | 0                          | 0                                  | 6,278,952                | 0                      | 0                                 | 0                               | 0                | 0                                     |
| Excise Tax                                                               | 6,417,895       | 0                           | 0                              | 0                          | 0                                  | 0                        | 0                      | 0                                 | 0                               | 0                | 0                                     |
| Enterprise Revenues                                                      | 0               | 430,767                     | 290,040                        | 0                          | 0                                  | 6,406,108                | 0                      | 59,019,368                        | 0                               | 398,900          | 4,071,772                             |
| Intergov'tal Transfers                                                   | 0               | 0                           | 0                              | 0                          | 0                                  | 0                        | 0                      | 0                                 | 0                               | 0                | 1,715,556                             |
| Donations and Bequests                                                   | 0               | 0                           | 0                              | 0                          | 0                                  | 565,000                  | 0                      | 0                                 | 0                               | 50,000           | 0                                     |
| Bond Proceeds                                                            | 0               | 0                           | 0                              | 0                          | 5,696,500                          | 0                        | 0                      | 0                                 | 0                               | 0                | 0                                     |
| Interest                                                                 | 50,000          | 0                           | 9,901                          | 340,000                    | 221,519                            | 202,497                  | 40,000                 | 998,130                           | 101,000                         | 0                | 79,685                                |
| Interfund Transfers                                                      | 0               | 7,273,897                   | 1,853,338                      | 530,342                    | 1,431,790                          | 0                        | 700,000                | 43,134                            | 463,539                         | 3,785,031        | 865,640                               |
| Other                                                                    | 0               | 0                           | 0                              | 0                          | 0                                  | 371,212                  | 200,000                | 533,351                           | 0                               | 0                | 17,170                                |
| Total Resources                                                          | \$7,379,395     | \$8,390,740                 | \$2,632,501                    | \$7,818,947                | \$9,515,445                        | \$19,638,041             | \$1,778,975            | \$86,347,168                      | \$2,589,645                     | \$22,896,257     | \$9,108,824                           |
|                                                                          |                 |                             |                                |                            |                                    |                          |                        |                                   |                                 |                  |                                       |
| Requirements                                                             |                 |                             |                                |                            |                                    |                          |                        |                                   |                                 |                  |                                       |
| Personal Services                                                        | \$993,440       | \$4,982,042                 | \$264,715                      | \$151,922                  | \$0                                | \$7,764,202              | \$0                    | \$5,956,685                       | \$0                             | \$5,006,795      | \$2,358,057                           |
| Materials & Services                                                     | 392,147         | 1,296,306                   | 518,437                        | 1,054,985                  | 2,250,000                          | 4,500,155                | 0                      | 54,159,333                        | 750,121                         | 15,233,158       | 2,970,075                             |
| Capital Outlay                                                           | 19,500          | 56,588                      | 20,000                         | 10,000                     | 1,746,500                          | 578,190                  | 1,140,000              | 1,579,885                         | 0                               | 47,300           | 1,366,150                             |
| Debt Service                                                             | 0               | 0                           | 0                              | 0                          | 1,531,337                          | 0                        | 0                      | 3,019,191                         | 0                               | 0                | 0                                     |
| Interfund Transfers                                                      | 5,195,972       | 732,472                     | 1,431,790                      | 0                          | 15,000                             | 2,100,268                | 0                      | 3,471,041                         | 43,134                          | 1,883,587        | 640,736                               |
| Contingency                                                              | 578,336         | 653,419                     | 62,839                         | 231,000                    | 309,452                            | 711,058                  | 100,000                | 7,740,054                         | 300,000                         | 725,417          | 397,397                               |
| Unappropriated Balance                                                   | 200,000         | 669,913                     | 334,720                        | 6,371,040                  | 3,663,156                          | 3,984,168                | 538,975                | 10,420,979                        | 1,496,390                       | 0                | 1,376,409                             |
| Total Requirements                                                       | \$7,379,395     | \$8,390,740                 | \$2,632,501                    | \$7,818,947                | \$9,515,445                        | \$19,638,041             | \$1,778,975            | \$86,347,168                      | \$2,589,645                     | \$22,896,257     | \$9,108,824                           |
| FTE                                                                      | 19.55           | 85.81                       | 6.38                           | 2.80                       |                                    | 193.84                   |                        | 109.55                            |                                 | 82.90            | 58.43                                 |