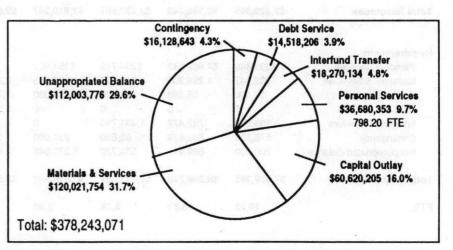

By category: Metro devotes \$120 million to the materials and services category. Large expenditures in this area include solid waste disposal for transfer station disposal operations and transfer of solid waste to the Columbia Ridge Landfill in Gilliam County, and \$25 million in grants to local governments as part of the Open Spaces. Parks and Streams bond. Materials and services also includes payments to other agencies for the Planning Department, and operation of the convention center, the zoo and spectator facilities. Approximately \$61 million is provided for capital expenditures. The vast majority, \$51.9 million, is for real estate acquisition relating to the Open Spaces, Parks and Streams bond. Three other funds - Solid Waste Revenue Fund, General Revenue Bond Fund and the Regional Parks and Expo Fund - have capital expenditures between \$1 million and \$2 million each. Approximately \$36.7 million in expenditures are devoted to personal services including salary, wages and fringe costs. Debt service requires \$14.5 million for Metro Central Station, the Oregon Convention Center, Metro Regional Center and Open Spaces Parks and Streams. The unappropriated balance of \$112.0 million includes \$57.5 million for from the Open Spaces, Parks and Streams purchases in future years from the bond receipts, reserves for landfill closure, debt service, solid waste rate stabilization and risk management as well as general reserves. Of

#### Metro requirements by category

the \$112.0 million, approximately \$98.7 million is restricted by law or policy as to its use and approximately \$13.3 million is available within operating funds for unrestricted undesignated uses. Contingency represents 4.3 percent of total requirements.