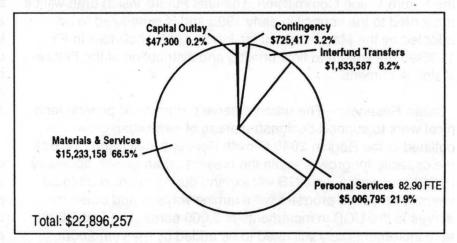

## FY 1995-96 Budget Summary

By function The Parks and Equa Putch will rebeive 40.7 Leftens of

| 1.502<br>Tulipilit Advisor<br>Market Mit 5 (2)<br>Or Bange Lines Service | General<br>Fund | Support<br>Services<br>Fund | Building<br>Management<br>Fund | Risk<br>Management<br>Fund | General<br>Revenue<br>Bond<br>Fund | Zoo<br>Operating<br>Fund | Zoo<br>Capital<br>Fund | Solid<br>Waste<br>Revenue<br>Fund | Rehab. &<br>Enhancement<br>Fund | Planning<br>Fund | Regional<br>Parks and<br>Expo<br>Fund |
|--------------------------------------------------------------------------|-----------------|-----------------------------|--------------------------------|----------------------------|------------------------------------|--------------------------|------------------------|-----------------------------------|---------------------------------|------------------|---------------------------------------|
| Resources                                                                | N/ / ///        |                             | Via set wat                    | South Strategy             | 1 260                              | 1,400,000 101            | endere ne              | S ROLIDO P                        | UID LEVING O                    | offancy, and     | HE PARAMAN                            |
| Fund Balance                                                             | \$911,500       | \$686,076                   | \$479,222                      | \$6,938,605                | \$2,165,636                        | \$5,681,272              | \$838,975              | \$25,753,185                      | \$2,025,106                     | \$33,420         | \$1,536,544                           |
| Grants                                                                   | 0               | 0                           | 0                              | 10,000                     | 0                                  | 133,000                  | 0                      | 0                                 | 0                               | 18,628,906       | 822,457                               |
| Property Taxes-Current                                                   | 0               | 0                           | 0                              | 0                          | 0                                  | 6,278,952                | 0                      | 0                                 | 0                               | 0                | 0                                     |
| Excise Tax                                                               | 6,417,895       | 0                           | 0                              | 0                          | 0                                  | 0                        | 0                      | 0                                 | 0                               | 0                | 0                                     |
| Enterprise Revenues                                                      | 0               | 430,767                     | 290,040                        | 0                          | 0                                  | 6,406,108                | 0                      | 59,019,368                        | 0                               | 398,900          | 4,071,772                             |
| Intergov'tal Transfers                                                   | 0               | 0                           | 0                              | 0                          | 0                                  | 0                        | 0                      | 0                                 | 0                               | 0                | 1,715,556                             |
| Donations and Bequests                                                   | 0               | 0                           | 0                              | 0                          | 0                                  | 565,000                  | 0                      | 0                                 | 0                               | 50,000           | 0                                     |
| Bond Proceeds                                                            | 0               | 0                           | 0                              | 0                          | 5,696,500                          | 0                        | 0                      | 0                                 | 0                               | 0                | 0                                     |
| Interest                                                                 | 50,000          | 0                           | 9,901                          | 340,000                    | 221,519                            | 202,497                  | 40,000                 | 998,130                           | 101,000                         | 0                | 79,685                                |
| Interfund Transfers                                                      | 0               | 7,273,897                   | 1,853,338                      | 530,342                    | 1,431,790                          | 0                        | 700,000                | 43,134                            | 463,539                         | 3,785,031        | 865,640                               |
| Other                                                                    | 0               | 0                           | 0                              | 0                          | 0                                  | 371,212                  | 200,000                | 533,351                           | 0                               | 0                | 17,170                                |
| Total Resources                                                          | \$7,379,395     | \$8,390,740                 | \$2,632,501                    | \$7,818,947                | \$9,515,445                        | \$19,638,041             | \$1,778,975            | \$86,347,168                      | \$2,589,645                     | \$22,896,257     | \$9,108,824                           |
|                                                                          |                 |                             |                                |                            |                                    |                          |                        |                                   |                                 |                  |                                       |
| Requirements                                                             |                 |                             |                                |                            |                                    |                          |                        |                                   |                                 |                  |                                       |
| Personal Services                                                        | \$993,440       | \$4,982,042                 | \$264,715                      | \$151,922                  | \$0                                | \$7,764,202              | \$0                    | \$5,956,685                       | \$0                             | \$5,006,795      | \$2,358,057                           |
| Materials & Services                                                     | 392,147         | 1,296,306                   | 518,437                        | 1,054,985                  | 2,250,000                          | 4,500,155                | 0                      | 54,159,333                        | 750,121                         | 15,233,158       | 2,970,075                             |
| Capital Outlay                                                           | 19,500          | 56,588                      | 20,000                         | 10,000                     | 1,746,500                          | 578,190                  | 1,140,000              | 1,579,885                         | 0                               | 47,300           | 1,366,150                             |
| Debt Service                                                             | 0               | 0                           | 0                              | 0                          | 1,531,337                          | 0                        | 0                      | 3,019,191                         | 0                               | 0                | 0                                     |
| Interfund Transfers                                                      | 5,195,972       | 732,472                     | 1,431,790                      | 0                          | 15,000                             | 2,100,268                | 0                      | 3,471,041                         | 43,134                          | 1,883,587        | 640,736                               |
| Contingency                                                              | 578,336         | 653,419                     | 62,839                         | 231,000                    | 309,452                            | 711,058                  | 100,000                | 7,740,054                         | 300,000                         | 725,417          | 397,397                               |
| Unappropriated Balance                                                   | 200,000         | 669,913                     | 334,720                        | 6,371,040                  | 3,663,156                          | 3,984,168                | 538,975                | 10,420,979                        | 1,496,390                       | 0                | 1,376,409                             |
| Total Requirements                                                       | \$7,379,395     | \$8,390,740                 | \$2,632,501                    | \$7,818,947                | \$9,515,445                        | \$19,638,041             | \$1,778,975            | \$86,347,168                      | \$2,589,645                     | \$22,896,257     | \$9,108,824                           |
| FTE                                                                      | 19.55           | 85.81                       | 6.38                           | 2.80                       |                                    | 193.84                   |                        | 109.55                            |                                 | 82.90            | 58.43                                 |