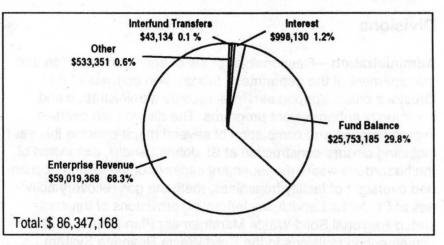

## FY 1995-96 Budget Summary

By function The Parks and Equa Putch will rebeive 40.7 Leftens of

| 1.502<br>Tulipilit Advisor<br>Market Mit 5 (2)<br>Or Bange Lines Service | General<br>Fund | Support<br>Services<br>Fund | Building<br>Management<br>Fund | Risk<br>Management<br>Fund | General<br>Revenue<br>Bond<br>Fund | Zoo<br>Operating<br>Fund | Zoo<br>Capital<br>Fund | Solid<br>Waste<br>Revenue<br>Fund | Rehab. &<br>Enhancement<br>Fund | Planning<br>Fund | Regional<br>Parks and<br>Expo<br>Fund |
|--------------------------------------------------------------------------|-----------------|-----------------------------|--------------------------------|----------------------------|------------------------------------|--------------------------|------------------------|-----------------------------------|---------------------------------|------------------|---------------------------------------|
| Resources                                                                | N/ / ///        |                             | Via set wat                    | South Strategy             | 1 260                              | 1,400,000 101            | endere ne              | S ROLIDO P                        | UID LEVING O                    | offancy, and     | HE PARAMAN                            |
| Fund Balance                                                             | \$911,500       | \$686,076                   | \$479,222                      | \$6,938,605                | \$2,165,636                        | \$5,681,272              | \$838,975              | \$25,753,185                      | \$2,025,106                     | \$33,420         | \$1,536,544                           |
| Grants                                                                   | 0               | 0                           | 0                              | 10,000                     | 0                                  | 133,000                  | 0                      | 0                                 | 0                               | 18,628,906       | 822,457                               |
| Property Taxes-Current                                                   | 0               | 0                           | 0                              | 0                          | 0                                  | 6,278,952                | 0                      | 0                                 | 0                               | 0                | 0                                     |
| Excise Tax                                                               | 6,417,895       | 0                           | 0                              | 0                          | 0                                  | 0                        | 0                      | 0                                 | 0                               | 0                | 0                                     |
| Enterprise Revenues                                                      | 0               | 430,767                     | 290,040                        | 0                          | 0                                  | 6,406,108                | 0                      | 59,019,368                        | 0                               | 398,900          | 4,071,772                             |
| Intergov'tal Transfers                                                   | 0               | 0                           | 0                              | 0                          | 0                                  | 0                        | 0                      | 0                                 | 0                               | 0                | 1,715,556                             |
| Donations and Bequests                                                   | 0               | 0                           | 0                              | 0                          | 0                                  | 565,000                  | 0                      | 0                                 | 0                               | 50,000           | 0                                     |
| Bond Proceeds                                                            | 0               | 0                           | 0                              | 0                          | 5,696,500                          | 0                        | 0                      | 0                                 | 0                               | 0                | 0                                     |
| Interest                                                                 | 50,000          | 0                           | 9,901                          | 340,000                    | 221,519                            | 202,497                  | 40,000                 | 998,130                           | 101,000                         | 0                | 79,685                                |
| Interfund Transfers                                                      | 0               | 7,273,897                   | 1,853,338                      | 530,342                    | 1,431,790                          | 0                        | 700,000                | 43,134                            | 463,539                         | 3,785,031        | 865,640                               |
| Other                                                                    | 0               | 0                           | 0                              | 0                          | 0                                  | 371,212                  | 200,000                | 533,351                           | 0                               | 0                | 17,170                                |
| Total Resources                                                          | \$7,379,395     | \$8,390,740                 | \$2,632,501                    | \$7,818,947                | \$9,515,445                        | \$19,638,041             | \$1,778,975            | \$86,347,168                      | \$2,589,645                     | \$22,896,257     | \$9,108,824                           |
|                                                                          |                 |                             |                                |                            |                                    |                          |                        |                                   |                                 |                  |                                       |
| Requirements                                                             |                 |                             |                                |                            |                                    |                          |                        |                                   |                                 |                  |                                       |
| Personal Services                                                        | \$993,440       | \$4,982,042                 | \$264,715                      | \$151,922                  | \$0                                | \$7,764,202              | \$0                    | \$5,956,685                       | \$0                             | \$5,006,795      | \$2,358,057                           |
| Materials & Services                                                     | 392,147         | 1,296,306                   | 518,437                        | 1,054,985                  | 2,250,000                          | 4,500,155                | 0                      | 54,159,333                        | 750,121                         | 15,233,158       | 2,970,075                             |
| Capital Outlay                                                           | 19,500          | 56,588                      | 20,000                         | 10,000                     | 1,746,500                          | 578,190                  | 1,140,000              | 1,579,885                         | 0                               | 47,300           | 1,366,150                             |
| Debt Service                                                             | 0               | 0                           | 0                              | 0                          | 1,531,337                          | 0                        | 0                      | 3,019,191                         | 0                               | 0                | 0                                     |
| Interfund Transfers                                                      | 5,195,972       | 732,472                     | 1,431,790                      | 0                          | 15,000                             | 2,100,268                | 0                      | 3,471,041                         | 43,134                          | 1,883,587        | 640,736                               |
| Contingency                                                              | 578,336         | 653,419                     | 62,839                         | 231,000                    | 309,452                            | 711,058                  | 100,000                | 7,740,054                         | 300,000                         | 725,417          | 397,397                               |
| Unappropriated Balance                                                   | 200,000         | 669,913                     | 334,720                        | 6,371,040                  | 3,663,156                          | 3,984,168                | 538,975                | 10,420,979                        | 1,496,390                       | 0                | 1,376,409                             |
| Total Requirements                                                       | \$7,379,395     | \$8,390,740                 | \$2,632,501                    | \$7,818,947                | \$9,515,445                        | \$19,638,041             | \$1,778,975            | \$86,347,168                      | \$2,589,645                     | \$22,896,257     | \$9,108,824                           |
| FTE                                                                      | 19.55           | 85.81                       | 6.38                           | 2.80                       |                                    | 193.84                   |                        | 109.55                            |                                 | 82.90            | 58.43                                 |