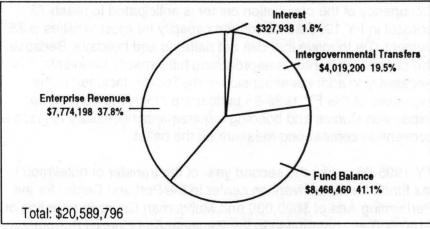

on ways to improve infrastructure, including a new headquarters hotel, building expansion and Lloyd Center District development.

Total attendance for FY 1995-96 in the Oregon Convention Center is estimated at approximately 800,000. This includes 40 national and regional conventions with an estimated economic impact of more that \$60 million. FY 1995-96 will reflect the heaviest use of the facility to date as the convention center nears capacity.

Total operating revenues (not including fund balance) are \$12.1 million, with total expenses of \$13.0 million. Additionally, money is being transferred to the Renewal and Replacement Fund for future major capital replacements. Included in the convention center's FY 1995-96 budget are 95.74 FTE positions (82.12 full time and 13.62 part time).



**Oregon Convention Center Operating Fund resources** 



**Oregon Convention Center Operating Fund expenditures** 

Occupancy of the convention center is anticipated to reach 73 percent in FY 1995-96. Maximum capacity for most facilities is 75 percent due to move in/move out patterns and holidays. Because the convention center is approaching full capacity for events, it is necessary to address expansion of the facility. Included in the expenses of this FY 1995-96 budget are monies to be used for expansion studies and bonding requirements necessary to place a convention center bond measure on the ballot.

FY 1995-96 marks the second year of the transfer of hotel/motel tax funds for the convention center to the Portland Center for the Performing Arts of \$600,000 and Multnomah County's re