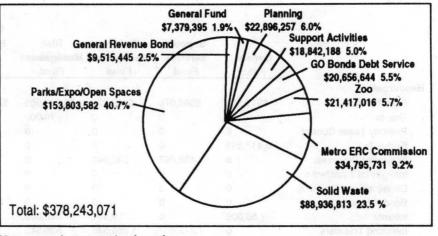

### Where the Money Goes

**By function:** The Parks and Expo Fund will receive 40.7 percent of total Metro requirements largely due to a \$135.6 million bond measure for Open Spaces, Parks and Streams. Solid Waste activities consume 23.5 percent of the resources. Metro ERC operations including the Oregon Convention Center and spectator facilities (but excluding Expo, which is included in another fund) comprise 9.2 percent. General Obligation Bonds Debt Service Fund is 5.5 percent and General Revenue Bond Fund is 2.5 percent. The zoo at 5.7 percent and Planning at 6.0 percent are the remaining major operations. Expenditures for general government and support activities account for the remainder of Metro's budget.

By category: Metro devotes \$120 million to the materials and services category. Large expenditures in this area include solid waste disposal for transfer station disposal operations and transfer of solid waste to the Columbia Ridge Landfill in Gilliam County, and \$25 million in grants to local governments as part of the Open Spaces. Parks and Streams bond. Materials and services also includes payments to other agencies for the Planning Department, and operation of the convention center, the zoo and spectator facilities. Approximately \$61 million is provided for capital expenditures. The vast majority, \$51.9 million, is for real estate acquisition relating to the Open Spaces, Parks and Streams bond. Three other funds - Solid Waste Revenue Fund, General Revenue Bond Fund and the Regional Parks and Expo Fund - have capital expenditures between \$1 million and \$2 million each. Approximately \$36.7 million in expenditures are devoted to personal services including salary, wages and fringe costs. Debt service requires \$14.5 million for Metro Central Station, the Oregon Convention Center, Metro Regional Center and Open Spaces Parks and Streams. The unappropriated balance of \$112.0 million includes \$57.5 million for from the Open Spaces, Parks and Streams purchases in future years from the bond receipts, reserves for landfill closure, debt service, solid waste rate stabilization and risk management as well as general reserves. Of