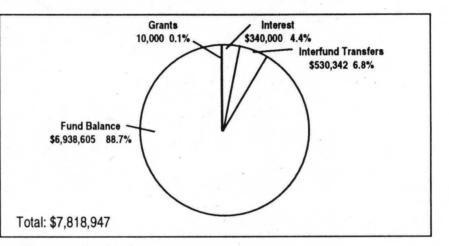

## FY 1995-96 Budget Summary

By function The Parks and Equa Putch will rebeive 40.7 Leftens of

| 1.502<br>Tulipilit Advisor<br>Market Mit 5 (2)<br>Or Bange Lines Service | General<br>Fund | Support<br>Services<br>Fund | Building<br>Management<br>Fund | Risk<br>Management<br>Fund | General<br>Revenue<br>Bond<br>Fund | Zoo<br>Operating<br>Fund | Zoo<br>Capital<br>Fund | Solid<br>Waste<br>Revenue<br>Fund | Rehab. &<br>Enhancement<br>Fund | Planning<br>Fund | Regional<br>Parks and<br>Expo<br>Fund |
|--------------------------------------------------------------------------|-----------------|-----------------------------|--------------------------------|----------------------------|------------------------------------|--------------------------|------------------------|-----------------------------------|---------------------------------|------------------|---------------------------------------|
| Resources                                                                | N/ / ///        |                             | Via set wat                    | South Strategy             | 1 260                              | 1,400,000 101            | endere ne              | S ROLIDO P                        | UID LEVING O                    | offancy, and     | HE PARAMAN                            |
| Fund Balance                                                             | \$911,500       | \$686,076                   | \$479,222                      | \$6,938,605                | \$2,165,636                        | \$5,681,272              | \$838,975              | \$25,753,185                      | \$2,025,106                     | \$33,420         | \$1,536,544                           |
| Grants                                                                   | 0               | 0                           | 0                              | 10,000                     | 0                                  | 133,000                  | 0                      | 0                                 | 0                               | 18,628,906       | 822,457                               |
| Property Taxes-Current                                                   | 0               | 0                           | 0                              | 0                          | 0                                  | 6,278,952                | 0                      | 0                                 | 0                               | 0                | 0                                     |
| Excise Tax                                                               | 6,417,895       | 0                           | 0                              | 0                          | 0                                  | 0                        | 0                      | 0                                 | 0                               | 0                | 0                                     |
| Enterprise Revenues                                                      | 0               | 430,767                     | 290,040                        | 0                          | 0                                  | 6,406,108                | 0                      | 59,019,368                        | 0                               | 398,900          | 4,071,772                             |
| Intergov'tal Transfers                                                   | 0               | 0                           | 0                              | 0                          | 0                                  | 0                        | 0                      | 0                                 | 0                               | 0                | 1,715,556                             |
| Donations and Bequests                                                   | 0               | 0                           | 0                              | 0                          | 0                                  | 565,000                  | 0                      | 0                                 | 0                               | 50,000           | 0                                     |
| Bond Proceeds                                                            | 0               | 0                           | 0                              | 0                          | 5,696,500                          | 0                        | 0                      | 0                                 | 0                               | 0                | 0                                     |
| Interest                                                                 | 50,000          | 0                           | 9,901                          | 340,000                    | 221,519                            | 202,497                  | 40,000                 | 998,130                           | 101,000                         | 0                | 79,685                                |
| Interfund Transfers                                                      | 0               | 7,273,897                   | 1,853,338                      | 530,342                    | 1,431,790                          | 0                        | 700,000                | 43,134                            | 463,539                         | 3,785,031        | 865,640                               |
| Other                                                                    | 0               | 0                           | 0                              | 0                          | 0                                  | 371,212                  | 200,000                | 533,351                           | 0                               | 0                | 17,170                                |
| Total Resources                                                          | \$7,379,395     | \$8,390,740                 | \$2,632,501                    | \$7,818,947                | \$9,515,445                        | \$19,638,041             | \$1,778,975            | \$86,347,168                      | \$2,589,645                     | \$22,896,257     | \$9,108,824                           |
|                                                                          |                 |                             |                                |                            |                                    |                          |                        |                                   |                                 |                  |                                       |
| Requirements                                                             |                 |                             |                                |                            |                                    |                          |                        |                                   |                                 |                  |                                       |
| Personal Services                                                        | \$993,440       | \$4,982,042                 | \$264,715                      | \$151,922                  | \$0                                | \$7,764,202              | \$0                    | \$5,956,685                       | \$0                             | \$5,006,795      | \$2,358,057                           |
| Materials & Services                                                     | 392,147         | 1,296,306                   | 518,437                        | 1,054,985                  | 2,250,000                          | 4,500,155                | 0                      | 54,159,333                        | 750,121                         | 15,233,158       | 2,970,075                             |
| Capital Outlay                                                           | 19,500          | 56,588                      | 20,000                         | 10,000                     | 1,746,500                          | 578,190                  | 1,140,000              | 1,579,885                         | 0                               | 47,300           | 1,366,150                             |
| Debt Service                                                             | 0               | 0                           | 0                              | 0                          | 1,531,337                          | 0                        | 0                      | 3,019,191                         | 0                               | 0                | 0                                     |
| Interfund Transfers                                                      | 5,195,972       | 732,472                     | 1,431,790                      | 0                          | 15,000                             | 2,100,268                | 0                      | 3,471,041                         | 43,134                          | 1,883,587        | 640,736                               |
| Contingency                                                              | 578,336         | 653,419                     | 62,839                         | 231,000                    | 309,452                            | 711,058                  | 100,000                | 7,740,054                         | 300,000                         | 725,417          | 397,397                               |
| Unappropriated Balance                                                   | 200,000         | 669,913                     | 334,720                        | 6,371,040                  | 3,663,156                          | 3,984,168                | 538,975                | 10,420,979                        | 1,496,390                       | 0                | 1,376,409                             |
| Total Requirements                                                       | \$7,379,395     | \$8,390,740                 | \$2,632,501                    | \$7,818,947                | \$9,515,445                        | \$19,638,041             | \$1,778,975            | \$86,347,168                      | \$2,589,645                     | \$22,896,257     | \$9,108,824                           |
| FTE                                                                      | 19.55           | 85.81                       | 6.38                           | 2.80                       |                                    | 193.84                   |                        | 109.55                            |                                 | 82.90            | 58.43                                 |