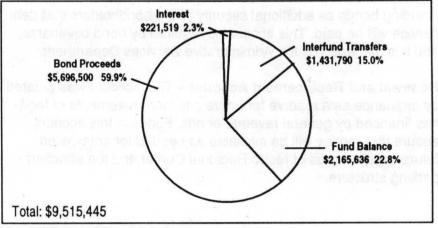

|                                | FY 1992-93<br>ACTUAL |               |        | Y 1993-94<br>ACTUAL | the state of the second |              |        | FY 1995-96<br>PROPOSED BUDGET |        | FY 1995-96<br>APPROVED BUDGET |        | FY 1995-96<br>ADOPTED BUDGET |  |
|--------------------------------|----------------------|---------------|--------|---------------------|-------------------------|--------------|--------|-------------------------------|--------|-------------------------------|--------|------------------------------|--|
|                                | FTE                  | AMOUNT        | FTE    | AMOUNT              | FTE                     | AMOUNT       | FTE    | AMOUNT                        | FTE    | AMOUNT                        | FTE    | AMOUNT                       |  |
| GENERAL REVENUE BOND FUND      | ,                    |               |        |                     |                         |              |        |                               |        |                               |        |                              |  |
| Personal Services              | 2.95                 | \$193,212     | 1.39   | \$84,117            | 0.00                    | \$0          | 0.00   | \$0                           | 0.00   | \$0                           | 0.00   | \$0                          |  |
| Materials & Services           |                      | 136,143       |        | 468,558             |                         | 23,500       |        | 2,250,000                     |        | 2,250,000                     |        | 2,250,000                    |  |
| Capital Outlay                 |                      | 10.615.954    |        | 865,077             |                         | 147,732      |        | 1,696,500                     |        | 1,746,500                     |        | 1,746,500                    |  |
| Debt Service                   |                      | 1,618,859     |        | 26,629,863          |                         | 1,492,958    |        | 1,531,337                     |        | 1,531,337                     |        | 1,531,337                    |  |
| Interfund Transfers            |                      | 0             |        | 0                   |                         | 0            |        | 15,000                        |        | 15,000                        |        | 15,000                       |  |
| Contingency                    |                      | 0             |        | 0                   |                         | 218,412      |        | 309,452                       |        | 309,452                       |        | 309,452                      |  |
| Unappropriated Balance         |                      | 3,759,157     |        | 2.187.770           |                         | 1,805,705    |        | 3,663,156                     |        | 3,663,156                     |        | 3,663,156                    |  |
| Total Fund Requirements        | 2.95                 | \$16,323,325  | 1.39   | \$30,235,385        | 0.00                    | \$3,688,307  | 0.00   | \$9,465,445                   | 0.00   | \$9,515,445                   | 0.00   | \$9,515,445                  |  |
| ZOO OPERATING FUND             |                      |               |        |                     |                         |              |        |                               |        |                               |        |                              |  |
| Personal Services              | 187.11               | \$6,331,203   | 195.49 | \$7,315,054         | 198.44                  | \$7,698,488  | 193.84 | \$7,761,388                   | 193.84 | \$7,761,388                   | 193.84 | \$7,764,202                  |  |
| Materials & Services           |                      | 3,724,513     |        | 4,081,364           |                         | 4,433,901    |        | 4,460,319                     |        | 4,481,319                     | 1      | 4,500,155                    |  |
| Capital Outlay                 |                      | 591,201       |        | 614,148             |                         | 564,570      |        | 588,190                       |        | 578,190                       |        | 578,190                      |  |
| Interfund Transfers            | 1. 60,9              | 1.048,587     |        | 1,863,921           |                         | 1,356,276    |        | 1,411,254                     |        | 2,100,268                     |        | 2,100,268                    |  |
| Contingency                    |                      | 0             |        | 0                   |                         | 561,665      |        | 711,058                       |        | 711,058                       |        | 711,058                      |  |
| Unappropriated Balance         |                      | 5,971,014     |        | 5,408,960           |                         | 3,685,996    |        | 4,086,996                     |        | 3,986,982                     |        | 3,984,168                    |  |
| Total Fund Requirements        | 187.11               | \$17,666,518  | 195.49 | \$19,283,447        | 198.44                  | \$18,300,896 | 193.84 | \$19,019,205                  | 193.84 | \$19,619,205                  | 193.84 | \$19,638,041                 |  |
| ZOO CAPITAL FUND               |                      |               |        |                     |                         |              |        |                               |        |                               |        |                              |  |
| Personal Services              | 1.50                 | \$59,956      | 1.00   | \$66,587            | 0.17                    | \$15,300     | 0.00   | \$0                           | 0.00   | \$0                           | 0.00   | \$0                          |  |
| Materials & Services           |                      | 1,324         |        | 0                   |                         | 0            |        | 0                             |        | 0                             |        | C                            |  |
| Capital Outlay                 |                      | 932,640       |        | 2,304,567           |                         | 1,308,787    |        | 240,000                       |        | 1,140,000                     |        | 1,140,000                    |  |
| Contingency                    |                      | 0             |        | 0                   |                         | 150,000      |        | 40,000                        |        | 100,000                       |        | 100,000                      |  |
| Unappropriated Balance         |                      | 2,549,011     |        | 1,001,024           |                         | 0            |        | 592,534                       |        | 538,975                       |        | 538,975                      |  |
| <b>Total Fund Requirements</b> | 1.50                 | \$3,542,931   | 1.00   | \$3,372,178         | 0.17                    | \$1,474,087  | 0.00   | \$872,534                     | 0.00   | \$1,778,975                   | 0.00   | \$1,778,975                  |  |
| SOLID WASTE REVENUE FUND       |                      |               |        |                     |                         |              |        |                               |        |                               |        |                              |  |
| Personal Services              | 103.28               | \$4,089,883   | 106.75 | \$5,087,608         | 102.95                  | \$5,617,633  | 102.80 | \$5,754,652                   | 109.55 | \$5,956,685                   | 109.55 | \$5,956,685                  |  |
| Materials & Services           |                      | 45,026,244    |        | 47,672,738          |                         | 52,612,093   |        | 54,377,553                    |        | 54,159,333                    |        | 54,159,333                   |  |
| Capital Outlay                 |                      | 1,680,796     |        | 812,313             |                         | 2,460,670    |        | 1,939,685                     |        | 1,579,885                     |        | 1,579,885                    |  |
| Debt Service                   |                      | 28,655,215    |        | 15,687,233          |                         | 3,229,579    |        | 3,019,191                     |        | 3,019,191                     |        | 3,019,191                    |  |
| Interfund Transfers            |                      | 3,999,023     |        | 4,167,887           |                         | 3,686,836    |        | 3,534,218                     | 3      | 3,471,041                     |        | 3,471,041                    |  |
| Contingency                    |                      | 0             |        | 0                   |                         | 8,291,755    |        | 7,690,054                     |        | 7,740,054                     |        | 7,740,054                    |  |
| Unappropriated Balance         |                      | 29,431,460    | 2      | 29,276,030          |                         | 14,651,441   |        | 9,915,815                     |        | 10,420,979                    |        | 10,420,979                   |  |
| <b>Total Fund Requirements</b> | 103.28               | \$112,882,621 | 106.75 | \$102,703,809       | 102.95                  | \$90,550,007 | 102.80 | \$86,231,168                  | 109.55 | \$86,347,168                  | 109.55 | \$86,347,168                 |  |