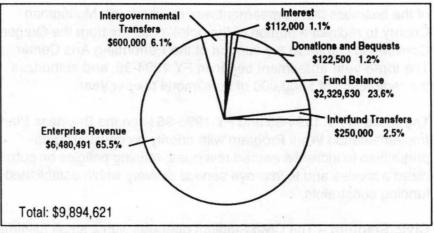

# FY 1995-96 Budget Summary

| Smith &<br>Bybee<br>Lakes<br>Fund | Regional<br>Parks<br>Trust<br>Fund | Open<br>Spaces<br>Fund | Convention<br>Center<br>Capital<br>Project<br>Fund | General<br>Obligation<br>Bond Debt<br>Service<br>Fund | Metro ERC<br>Adminis.<br>Fund | Oregon<br>Convention<br>Center<br>Operating<br>Fund | Oregon<br>Conv. Ctr.<br>Renewal &<br>Replacement<br>Fund | Spectator<br>Facilities<br>Operating<br>Fund | Coliseum<br>Operating<br>Fund | Total         |                        |
|-----------------------------------|------------------------------------|------------------------|----------------------------------------------------|-------------------------------------------------------|-------------------------------|-----------------------------------------------------|----------------------------------------------------------|----------------------------------------------|-------------------------------|---------------|------------------------|
| SA 31 10                          |                                    | 100,000 814            | 6002                                               | 19.8                                                  | 1007,054                      | 1                                                   | - 8£0 YORK                                               |                                              | Sales -                       |               | Resources              |
| \$3,021,726                       | \$308,319                          | \$0                    | \$993,786                                          | \$2,893,840                                           | \$0                           | \$8,468,460                                         | \$2,115,000                                              | \$2,329,630                                  | \$36,000                      | \$67,216,302  | Fund Balance           |
| 50,000                            | 0                                  | 0                      | 0                                                  | 0                                                     | 0                             | 0                                                   | 0                                                        | 0                                            | 0                             | 19,644,363    | Grants                 |
| 0                                 | 0                                  | 0                      | 0                                                  | 17,086,394                                            | 0                             | 0                                                   | 0                                                        | 0                                            | 0                             | 23,365,346    | Property Taxes-Current |
| 0                                 | 0                                  | 0                      | 0                                                  | 0                                                     | 0                             | 0                                                   | 0                                                        | 0                                            | 0                             | 6,417,895     | Excise Tax             |
| 0                                 | 0                                  | 0                      | 0                                                  | 0                                                     | 0                             | 7,774,198                                           | 0                                                        | 6,480,491                                    | 0                             | 84,871,644    | Enterprise Revenues    |
| 0                                 | 0                                  | 0                      | 0                                                  | 0                                                     | 0                             | 4,019,200                                           | 0                                                        | 600,000                                      | 0                             | 6,334,756     | Intergov'tal Transfers |
| 0                                 | 0                                  | 0                      | 0                                                  | 0                                                     | 0                             | 0                                                   | 0                                                        | 122,500                                      | 0                             | 737,500       | Donations and Bequests |
| 0                                 | 0                                  | 135,600,000            | 0                                                  | 0                                                     | 0                             | 0                                                   | 0                                                        | 0                                            | 0                             | 141,296,500   | Bond Proceeds          |
| 131,124                           | 13,594                             | 5,530,000              | 31,000                                             | 369,800                                               | 2,500                         | 327,938                                             | 84,600                                                   | 112,000                                      | 0                             | 8,645,288     | Interest               |
| 24,995                            | 0                                  | 0                      | 0                                                  | 0                                                     | 648,428                       | 0                                                   | 400,000                                                  | 250,000                                      | 0                             | 18,270,134    | Interfund Transfers    |
| 0                                 | 15,000                             | 0                      | 0                                                  | 306,610                                               | 0                             | 0                                                   | 0                                                        | 0                                            | 0                             | 1,443,343     | Other                  |
| \$3,227,845                       | \$336,913                          | \$141,130,000          | \$1,024,786                                        | \$20,656,644                                          | \$650,928                     | \$20,589,796                                        | \$2,599,600                                              | \$9,894,621                                  | \$36,000                      | \$378,243,071 | Total Resources        |
| 1975 L 1                          |                                    |                        |                                                    |                                                       |                               |                                                     |                                                          |                                              |                               | and the       |                        |
|                                   |                                    |                        |                                                    |                                                       |                               |                                                     |                                                          |                                              |                               |               | Requirements           |
| \$76,899                          | \$0                                | \$383,428              | \$0                                                | \$0                                                   | \$490,903                     | \$3,904,870                                         | \$0                                                      | \$4,346,395                                  | \$0                           | \$36,680,353  | Personal Services      |
| 210,275                           | 31,028                             | 27,686,715             | 0                                                  | 0                                                     | 126,955                       | 6,417,991                                           | 0                                                        | 2,388,073                                    | 36,000                        | 120,021,754   | Materials & Services   |
| 325,000                           | 0                                  | 51,921,145             | 899,372                                            | 0                                                     | 5,000                         | 385,500                                             | 0                                                        | 520,075                                      | 0                             | 60,620,205    | Capital Outlay         |
| 0                                 | 0                                  | 0                      | 0                                                  | 9,967,678                                             | 0                             | 0                                                   | 0                                                        | 0                                            | 0                             | 14,518,206    | Debt Service           |
| 50,470                            | 4,000                              | 456,053                | 14,414                                             | 0                                                     | 0                             | 1,520,733                                           | 0                                                        | 710,464                                      | 0                             | 18,270,134    | Interfund Transfers    |
| 50,000                            | 0                                  | 3,149,000              | 0                                                  | 0                                                     | 28,070                        | 855,000                                             | 0                                                        | 237,601                                      | 0                             | 16,128,643    | Contingency            |
| 2,515,201                         | 301,885                            | 57,533,659             | 111,000                                            | 10,688,966                                            | 0                             | 7,505,702                                           | 2,599,600                                                | 1,692,013                                    | 0                             | 112,003,776   | Unappropriated Balance |
| \$3,227,845                       | \$336,913                          | \$141,130,000          | \$1,024,786                                        | \$20,656,644                                          | \$650,928                     | \$20,589,796                                        | \$2,599,600                                              | \$9,894,621                                  | \$36,000                      | \$378,243,071 | Total Requirements     |
| 1.55                              |                                    | 6.00                   |                                                    |                                                       | 7.77                          | 95.74                                               |                                                          | 127.88                                       |                               | 798.20        | FTE                    |
|                                   |                                    |                        |                                                    |                                                       |                               |                                                     |                                                          |                                              |                               |               |                        |