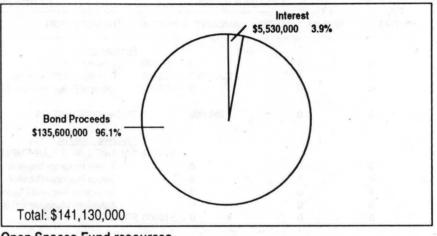

Metro placed a measure on the May 16, 1995, ballot to authorize up to \$135.6 million of general obligation bonds to acquire and protect regional open spaces. parks, trails, and streams, and the measure was approved by a 62% to 38% margin. This measure is crucial to our long term quality of life and to protecting our local environment and assuring that these resources will remain available to all of the citizens of this region, now and in the future. The inclusion of the bond proceeds and debt service in the budget accounts for the tremendous increase in the budget when compared to last year. The major focus of the Parks and Greenspaces Department will be implementing the new Open Spaces program after the bond has been approved. All other Parks programs are maintained at current levels with only minor additions to maintain existing levels of services.

#### **Major New Capital Projects**

- Funds are included to begin the Open Spaces Program supported by general obligation bonds approved by the voters on May 16, 1995. The budget reflects bond proceeds of \$135.6 million plus anticipated interest earnings to begin acquisition of targeted natural areas and pass through of \$25 million to local governments for their approved projects.
- \$5.7 million is added to pay Metro's contribution towards the cost of Tri-Met's Westside Light Rail project and to begin reconstruction and reconfiguration of the Washington Park parking lot to accommodate the Washington Park light rail station. This lot serves the Metro Washington Park Zoo, the World Forestry Center, and OMSI.
- \$1.5 million is budgeted for a new entrance at the Metro Washington Park Zoo, to coordinate with the opening of the new Washington Park light rail station in 1997.

# FY 1995-96 Budget Summary

| Smith &<br>Bybee<br>Lakes<br>Fund | Regional<br>Parks<br>Trust<br>Fund | Open<br>Spaces<br>Fund | Convention<br>Center<br>Capital<br>Project<br>Fund | General<br>Obligation<br>Bond Debt<br>Service<br>Fund | Metro ERC<br>Adminis.<br>Fund | Oregon<br>Convention<br>Center<br>Operating<br>Fund | Oregon<br>Conv. Ctr.<br>Renewal &<br>Replacement<br>Fund | Spectator<br>Facilities<br>Operating<br>Fund | Coliseum<br>Operating<br>Fund | Total         |                        |
|-----------------------------------|------------------------------------|------------------------|----------------------------------------------------|-------------------------------------------------------|-------------------------------|-----------------------------------------------------|----------------------------------------------------------|----------------------------------------------|-------------------------------|---------------|------------------------|
| SA 31 10                          |                                    | 100,000 814            | 6002                                               | 19.8                                                  | 1007,054                      | 1                                                   | - 8£0 YORK                                               |                                              | Sales -                       |               | Resources              |
| \$3,021,726                       | \$308,319                          | \$0                    | \$993,786                                          | \$2,893,840                                           | \$0                           | \$8,468,460                                         | \$2,115,000                                              | \$2,329,630                                  | \$36,000                      | \$67,216,302  | Fund Balance           |
| 50,000                            | 0                                  | 0                      | 0                                                  | 0                                                     | 0                             | 0                                                   | 0                                                        | 0                                            | 0                             | 19,644,363    | Grants                 |
| 0                                 | 0                                  | 0                      | 0                                                  | 17,086,394                                            | 0                             | 0                                                   | 0                                                        | 0                                            | 0                             | 23,365,346    | Property Taxes-Current |
| 0                                 | 0                                  | 0                      | 0                                                  | 0                                                     | 0                             | 0                                                   | 0                                                        | 0                                            | 0                             | 6,417,895     | Excise Tax             |
| 0                                 | 0                                  | 0                      | 0                                                  | 0                                                     | 0                             | 7,774,198                                           | 0                                                        | 6,480,491                                    | 0                             | 84,871,644    | Enterprise Revenues    |
| 0                                 | 0                                  | 0                      | 0                                                  | 0                                                     | 0                             | 4,019,200                                           | 0                                                        | 600,000                                      | 0                             | 6,334,756     | Intergov'tal Transfers |
| 0                                 | 0                                  | 0                      | 0                                                  | 0                                                     | 0                             | 0                                                   | 0                                                        | 122,500                                      | 0                             | 737,500       | Donations and Bequests |
| 0                                 | 0                                  | 135,600,000            | 0                                                  | 0                                                     | 0                             | 0                                                   | 0                                                        | 0                                            | 0                             | 141,296,500   | Bond Proceeds          |
| 131,124                           | 13,594                             | 5,530,000              | 31,000                                             | 369,800                                               | 2,500                         | 327,938                                             | 84,600                                                   | 112,000                                      | 0                             | 8,645,288     | Interest               |
| 24,995                            | 0                                  | 0                      | 0                                                  | 0                                                     | 648,428                       | 0                                                   | 400,000                                                  | 250,000                                      | 0                             | 18,270,134    | Interfund Transfers    |
| 0                                 | 15,000                             | 0                      | 0                                                  | 306,610                                               | 0                             | 0                                                   | 0                                                        | 0                                            | 0                             | 1,443,343     | Other                  |
| \$3,227,845                       | \$336,913                          | \$141,130,000          | \$1,024,786                                        | \$20,656,644                                          | \$650,928                     | \$20,589,796                                        | \$2,599,600                                              | \$9,894,621                                  | \$36,000                      | \$378,243,071 | Total Resources        |
| 1975 L 1                          |                                    |                        |                                                    |                                                       |                               |                                                     |                                                          |                                              |                               | and the       |                        |
|                                   |                                    |                        |                                                    |                                                       |                               |                                                     |                                                          |                                              |                               |               | Requirements           |
| \$76,899                          | \$0                                | \$383,428              | \$0                                                | \$0                                                   | \$490,903                     | \$3,904,870                                         | \$0                                                      | \$4,346,395                                  | \$0                           | \$36,680,353  | Personal Services      |
| 210,275                           | 31,028                             | 27,686,715             | 0                                                  | 0                                                     | 126,955                       | 6,417,991                                           | 0                                                        | 2,388,073                                    | 36,000                        | 120,021,754   | Materials & Services   |
| 325,000                           | 0                                  | 51,921,145             | 899,372                                            | 0                                                     | 5,000                         | 385,500                                             | 0                                                        | 520,075                                      | 0                             | 60,620,205    | Capital Outlay         |
| 0                                 | 0                                  | 0                      | 0                                                  | 9,967,678                                             | 0                             | 0                                                   | 0                                                        | 0                                            | 0                             | 14,518,206    | Debt Service           |
| 50,470                            | 4,000                              | 456,053                | 14,414                                             | 0                                                     | 0                             | 1,520,733                                           | 0                                                        | 710,464                                      | 0                             | 18,270,134    | Interfund Transfers    |
| 50,000                            | 0                                  | 3,149,000              | 0                                                  | 0                                                     | 28,070                        | 855,000                                             | 0                                                        | 237,601                                      | 0                             | 16,128,643    | Contingency            |
| 2,515,201                         | 301,885                            | 57,533,659             | 111,000                                            | 10,688,966                                            | 0                             | 7,505,702                                           | 2,599,600                                                | 1,692,013                                    | 0                             | 112,003,776   | Unappropriated Balance |
| \$3,227,845                       | \$336,913                          | \$141,130,000          | \$1,024,786                                        | \$20,656,644                                          | \$650,928                     | \$20,589,796                                        | \$2,599,600                                              | \$9,894,621                                  | \$36,000                      | \$378,243,071 | Total Requirements     |
| 1.55                              |                                    | 6.00                   |                                                    |                                                       | 7.77                          | 95.74                                               |                                                          | 127.88                                       |                               | 798.20        | FTE                    |
|                                   |                                    |                        |                                                    |                                                       |                               |                                                     |                                                          |                                              |                               |               |                        |