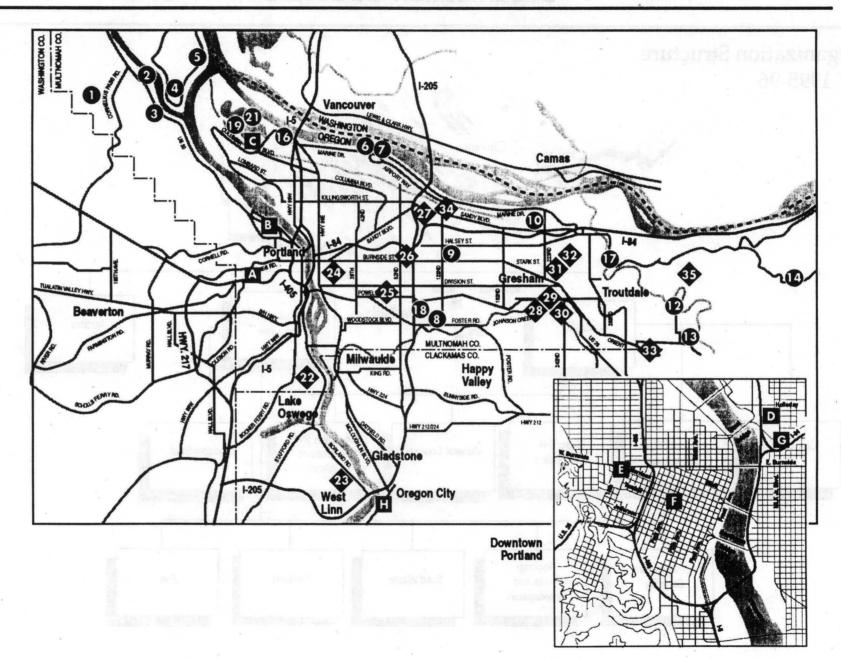

## Metro Facilities, Natural Areas and Cemeteries

8

### Metro Facilities, Natural Areas and Cemeteries

### Metro Facilities

- A. Metro Washington Park Zoo 4001 SW Canyon Road Portland, OR 97221
- B. Metro Central Station 6161 NW 61st Ave. Portland OR 97210
- C. St. Johns Landfill 9363 N. Columbia Blvd. Portland, OR 97232
- D. Oregon Convention Center 777 NE Martin Luther King Jr. Blvd. Portland, OR 97232
- E. Civic Stadium 1844 SW Morrison St. Portland, OR 97205
- F. Portland Center for the Performing Arts 1111 SW Broadway Portland, OR 97205
- G. Metro Regional Center 600 NE Grand Ave. Portland, OR 97232
- H. Metro South Station 2001 Washington St. Oregon City, OR 97045

### Natural Areas

- 1. Mason Hill
- 3 acres
- 2. Sauvie Island Boat Ramp 1 acre
- 3. Multnomah Channel 11 acres
- 4. Bybee House & Howell Park 73 acres
- 5. Bell View Point 10 acres
- 6. M. James Gleason Memorial Boat Ramp 6 acres
- 7. Broughton Beach 9 acres
- 8. Beggar's-tick Marsh 20 acres
- 9. Glendoveer Golf Course & Fitness Trail 232 acres
- 10. Blue Lake Park 185 acres
- 11. Gary & Flagg Islands 132 acres
- 12. Oxbow Park 1,000 acres
- 13. Indian John Island 64 acres
- 14. Larch Mountain Corridor 185 acres
- 15. Chinook Landing Marine Park 67 acres
- 16. Expo Park (future overnight facility) 12 acres
- 17. Sandy River Access Points (4) 5.6 acres
- 18. Beggar's-tick Addition .25 acres
- 19. Smith & Bybee Lakes Addition 5.17 acres

- 20. Phillipi Property 6.38 acres
- 21. Smith & Bybee Lakes 2,000 acres
- Cemeteries
- 22. Jones
- 2.5 acres 23. Grand Army of the Republic 1 acre
- 24. Lone Fir 30.5 acres
- 25. Multnomah Park 9.3 acres
- 26. Brainard 1.1 acres
- 27. Columbia Pioneer 2.4 acres
- 28. White Birch 0.5 acres
- 29. Escobar 0.5 acres
- 30. Gresham Ploneer 2 acres
- 31. Mt. View Stark 0.8 acres
- 32. Douglass 9.1 acres
- 33. Pleasant Home 2 acres
- 34. Powell Grove 1 acre
- 35. Mt. View Corbett 2 acres