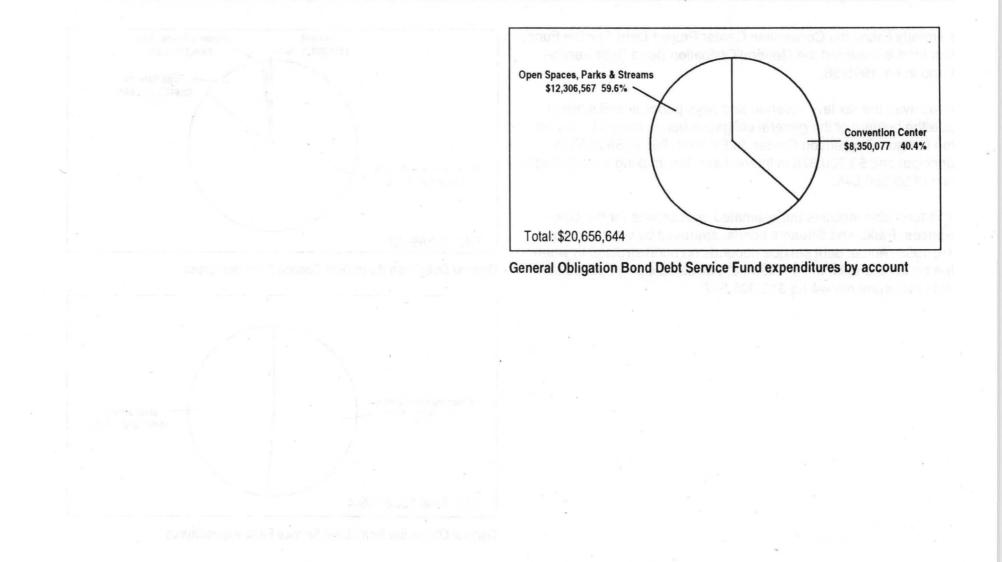

Metro placed a measure on the May 16, 1995, ballot to authorize up to \$135.6 million of general obligation bonds to acquire and protect regional open spaces. parks, trails, and streams, and the measure was approved by a 62% to 38% margin. This measure is crucial to our long term quality of life and to protecting our local environment and assuring that these resources will remain available to all of the citizens of this region, now and in the future. The inclusion of the bond proceeds and debt service in the budget accounts for the tremendous increase in the budget when compared to last year. The major focus of the Parks and Greenspaces Department will be implementing the new Open Spaces program after the bond has been approved. All other Parks programs are maintained at current levels with only minor additions to maintain existing levels of services.

#### **Major New Capital Projects**

- Funds are included to begin the Open Spaces Program supported by general obligation bonds approved by the voters on May 16, 1995. The budget reflects bond proceeds of \$135.6 million plus anticipated interest earnings to begin acquisition of targeted natural areas and pass through of \$25 million to local governments for their approved projects.
- \$5.7 million is added to pay Metro's contribution towards the cost of Tri-Met's Westside Light Rail project and to begin reconstruction and reconfiguration of the Washington Park parking lot to accommodate the Washington Park light rail station. This lot serves the Metro Washington Park Zoo, the World Forestry Center, and OMSI.
- \$1.5 million is budgeted for a new entrance at the Metro Washington Park Zoo, to coordinate with the opening of the new Washington Park light rail station in 1997.