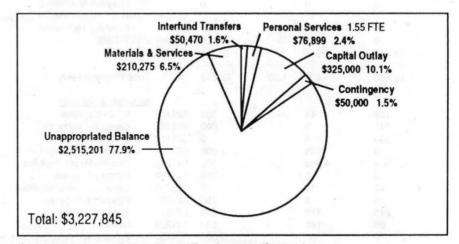

# FY 1995-96 Budget Summary

| Smith &<br>Bybee<br>Lakes<br>Fund | Regional<br>Parks<br>Trust<br>Fund | Open<br>Spaces<br>Fund | Convention<br>Center<br>Capital<br>Project<br>Fund | General<br>Obligation<br>Bond Debt<br>Service<br>Fund | Metro ERC<br>Adminis.<br>Fund | Oregon<br>Convention<br>Center<br>Operating<br>Fund | Oregon<br>Conv. Ctr.<br>Renewal &<br>Replacement<br>Fund | Spectator<br>Facilities<br>Operating<br>Fund | Coliseum<br>Operating<br>Fund | Total         |                        |
|-----------------------------------|------------------------------------|------------------------|----------------------------------------------------|-------------------------------------------------------|-------------------------------|-----------------------------------------------------|----------------------------------------------------------|----------------------------------------------|-------------------------------|---------------|------------------------|
| SA 31 10                          |                                    | 100,000 814            | 6002                                               | 19.8                                                  | 1007,054                      | 1                                                   | - 8£0 YORK                                               |                                              | Sales -                       |               | Resources              |
| \$3,021,726                       | \$308,319                          | \$0                    | \$993,786                                          | \$2,893,840                                           | \$0                           | \$8,468,460                                         | \$2,115,000                                              | \$2,329,630                                  | \$36,000                      | \$67,216,302  | Fund Balance           |
| 50,000                            | 0                                  | 0                      | 0                                                  | 0                                                     | 0                             | 0                                                   | 0                                                        | 0                                            | 0                             | 19,644,363    | Grants                 |
| 0                                 | 0                                  | 0                      | 0                                                  | 17,086,394                                            | 0                             | 0                                                   | 0                                                        | 0                                            | 0                             | 23,365,346    | Property Taxes-Current |
| 0                                 | 0                                  | 0                      | 0                                                  | 0                                                     | 0                             | 0                                                   | 0                                                        | 0                                            | 0                             | 6,417,895     | Excise Tax             |
| 0                                 | 0                                  | 0                      | 0                                                  | 0                                                     | 0                             | 7,774,198                                           | 0                                                        | 6,480,491                                    | 0                             | 84,871,644    | Enterprise Revenues    |
| 0                                 | 0                                  | 0                      | 0                                                  | 0                                                     | 0                             | 4,019,200                                           | 0                                                        | 600,000                                      | 0                             | 6,334,756     | Intergov'tal Transfers |
| 0                                 | 0                                  | 0                      | 0                                                  | 0                                                     | 0                             | 0                                                   | 0                                                        | 122,500                                      | 0                             | 737,500       | Donations and Bequests |
| 0                                 | 0                                  | 135,600,000            | 0                                                  | 0                                                     | 0                             | 0                                                   | 0                                                        | 0                                            | 0                             | 141,296,500   | Bond Proceeds          |
| 131,124                           | 13,594                             | 5,530,000              | 31,000                                             | 369,800                                               | 2,500                         | 327,938                                             | 84,600                                                   | 112,000                                      | 0                             | 8,645,288     | Interest               |
| 24,995                            | 0                                  | 0                      | 0                                                  | 0                                                     | 648,428                       | 0                                                   | 400,000                                                  | 250,000                                      | 0                             | 18,270,134    | Interfund Transfers    |
| 0                                 | 15,000                             | 0                      | 0                                                  | 306,610                                               | 0                             | 0                                                   | 0                                                        | 0                                            | 0                             | 1,443,343     | Other                  |
| \$3,227,845                       | \$336,913                          | \$141,130,000          | \$1,024,786                                        | \$20,656,644                                          | \$650,928                     | \$20,589,796                                        | \$2,599,600                                              | \$9,894,621                                  | \$36,000                      | \$378,243,071 | Total Resources        |
| 1975 L 1                          |                                    |                        |                                                    |                                                       |                               |                                                     |                                                          |                                              |                               | and the       |                        |
|                                   |                                    |                        |                                                    |                                                       |                               |                                                     |                                                          |                                              |                               |               | Requirements           |
| \$76,899                          | \$0                                | \$383,428              | \$0                                                | \$0                                                   | \$490,903                     | \$3,904,870                                         | \$0                                                      | \$4,346,395                                  | \$0                           | \$36,680,353  | Personal Services      |
| 210,275                           | 31,028                             | 27,686,715             | 0                                                  | 0                                                     | 126,955                       | 6,417,991                                           | 0                                                        | 2,388,073                                    | 36,000                        | 120,021,754   | Materials & Services   |
| 325,000                           | 0                                  | 51,921,145             | 899,372                                            | 0                                                     | 5,000                         | 385,500                                             | 0                                                        | 520,075                                      | 0                             | 60,620,205    | Capital Outlay         |
| 0                                 | 0                                  | 0                      | 0                                                  | 9,967,678                                             | 0                             | 0                                                   | 0                                                        | 0                                            | 0                             | 14,518,206    | Debt Service           |
| 50,470                            | 4,000                              | 456,053                | 14,414                                             | 0                                                     | 0                             | 1,520,733                                           | 0                                                        | 710,464                                      | 0                             | 18,270,134    | Interfund Transfers    |
| 50,000                            | 0                                  | 3,149,000              | 0                                                  | 0                                                     | 28,070                        | 855,000                                             | 0                                                        | 237,601                                      | 0                             | 16,128,643    | Contingency            |
| 2,515,201                         | 301,885                            | 57,533,659             | 111,000                                            | 10,688,966                                            | 0                             | 7,505,702                                           | 2,599,600                                                | 1,692,013                                    | 0                             | 112,003,776   | Unappropriated Balance |
| \$3,227,845                       | \$336,913                          | \$141,130,000          | \$1,024,786                                        | \$20,656,644                                          | \$650,928                     | \$20,589,796                                        | \$2,599,600                                              | \$9,894,621                                  | \$36,000                      | \$378,243,071 | Total Requirements     |
| 1.55                              |                                    | 6.00                   |                                                    |                                                       | 7.77                          | 95.74                                               |                                                          | 127.88                                       |                               | 798.20        | FTE                    |
|                                   |                                    |                        |                                                    |                                                       |                               |                                                     |                                                          |                                              |                               |               |                        |