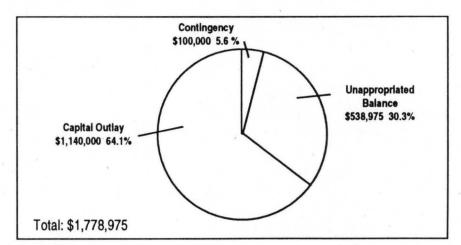

|                                | FY 1992-93<br>ACTUAL |               |        | Y 1993-94<br>ACTUAL | the state of the second |              |        | FY 1995-96<br>PROPOSED BUDGET |        | FY 1995-96<br>APPROVED BUDGET |        | FY 1995-96<br>ADOPTED BUDGET |  |
|--------------------------------|----------------------|---------------|--------|---------------------|-------------------------|--------------|--------|-------------------------------|--------|-------------------------------|--------|------------------------------|--|
|                                | FTE                  | AMOUNT        | FTE    | AMOUNT              | FTE                     | AMOUNT       | FTE    | AMOUNT                        | FTE    | AMOUNT                        | FTE    | AMOUNT                       |  |
| GENERAL REVENUE BOND FUND      | ,                    |               |        |                     |                         |              |        |                               |        |                               |        |                              |  |
| Personal Services              | 2.95                 | \$193,212     | 1.39   | \$84,117            | 0.00                    | \$0          | 0.00   | \$0                           | 0.00   | \$0                           | 0.00   | \$0                          |  |
| Materials & Services           |                      | 136,143       |        | 468,558             |                         | 23,500       |        | 2,250,000                     |        | 2,250,000                     |        | 2,250,000                    |  |
| Capital Outlay                 |                      | 10.615.954    |        | 865,077             |                         | 147,732      |        | 1,696,500                     |        | 1,746,500                     |        | 1,746,500                    |  |
| Debt Service                   |                      | 1,618,859     |        | 26,629,863          |                         | 1,492,958    |        | 1,531,337                     |        | 1,531,337                     |        | 1,531,337                    |  |
| Interfund Transfers            |                      | 0             |        | 0                   |                         | 0            |        | 15,000                        |        | 15,000                        |        | 15,000                       |  |
| Contingency                    |                      | 0             |        | 0                   |                         | 218,412      |        | 309,452                       |        | 309,452                       |        | 309,452                      |  |
| Unappropriated Balance         |                      | 3,759,157     |        | 2.187.770           |                         | 1,805,705    |        | 3,663,156                     |        | 3,663,156                     |        | 3,663,156                    |  |
| Total Fund Requirements        | 2.95                 | \$16,323,325  | 1.39   | \$30,235,385        | 0.00                    | \$3,688,307  | 0.00   | \$9,465,445                   | 0.00   | \$9,515,445                   | 0.00   | \$9,515,445                  |  |
| ZOO OPERATING FUND             |                      |               |        |                     |                         |              |        |                               |        |                               |        |                              |  |
| Personal Services              | 187.11               | \$6,331,203   | 195.49 | \$7,315,054         | 198.44                  | \$7,698,488  | 193.84 | \$7,761,388                   | 193.84 | \$7,761,388                   | 193.84 | \$7,764,202                  |  |
| Materials & Services           |                      | 3,724,513     |        | 4,081,364           |                         | 4,433,901    |        | 4,460,319                     |        | 4,481,319                     | 1      | 4,500,155                    |  |
| Capital Outlay                 |                      | 591,201       |        | 614,148             |                         | 564,570      |        | 588,190                       |        | 578,190                       |        | 578,190                      |  |
| Interfund Transfers            | 1. 60,9              | 1.048,587     |        | 1,863,921           |                         | 1,356,276    |        | 1,411,254                     |        | 2,100,268                     |        | 2,100,268                    |  |
| Contingency                    |                      | 0             |        | 0                   |                         | 561,665      |        | 711,058                       |        | 711,058                       |        | 711,058                      |  |
| Unappropriated Balance         |                      | 5,971,014     |        | 5,408,960           |                         | 3,685,996    |        | 4,086,996                     |        | 3,986,982                     |        | 3,984,168                    |  |
| Total Fund Requirements        | 187.11               | \$17,666,518  | 195.49 | \$19,283,447        | 198.44                  | \$18,300,896 | 193.84 | \$19,019,205                  | 193.84 | \$19,619,205                  | 193.84 | \$19,638,041                 |  |
| ZOO CAPITAL FUND               |                      |               |        |                     |                         |              |        |                               |        |                               |        |                              |  |
| Personal Services              | 1.50                 | \$59,956      | 1.00   | \$66,587            | 0.17                    | \$15,300     | 0.00   | \$0                           | 0.00   | \$0                           | 0.00   | \$0                          |  |
| Materials & Services           |                      | 1,324         |        | 0                   |                         | 0            |        | 0                             |        | 0                             |        | C                            |  |
| Capital Outlay                 |                      | 932,640       |        | 2,304,567           |                         | 1,308,787    |        | 240,000                       |        | 1,140,000                     |        | 1,140,000                    |  |
| Contingency                    |                      | 0             |        | 0                   |                         | 150,000      |        | 40,000                        |        | 100,000                       |        | 100,000                      |  |
| Unappropriated Balance         |                      | 2,549,011     |        | 1,001,024           |                         | 0            |        | 592,534                       |        | 538,975                       |        | 538,975                      |  |
| <b>Total Fund Requirements</b> | 1.50                 | \$3,542,931   | 1.00   | \$3,372,178         | 0.17                    | \$1,474,087  | 0.00   | \$872,534                     | 0.00   | \$1,778,975                   | 0.00   | \$1,778,975                  |  |
| SOLID WASTE REVENUE FUND       |                      |               |        |                     |                         |              |        |                               |        |                               |        |                              |  |
| Personal Services              | 103.28               | \$4,089,883   | 106.75 | \$5,087,608         | 102.95                  | \$5,617,633  | 102.80 | \$5,754,652                   | 109.55 | \$5,956,685                   | 109.55 | \$5,956,685                  |  |
| Materials & Services           |                      | 45,026,244    |        | 47,672,738          |                         | 52,612,093   |        | 54,377,553                    |        | 54,159,333                    |        | 54,159,333                   |  |
| Capital Outlay                 |                      | 1,680,796     |        | 812,313             |                         | 2,460,670    |        | 1,939,685                     |        | 1,579,885                     |        | 1,579,885                    |  |
| Debt Service                   |                      | 28,655,215    |        | 15,687,233          |                         | 3,229,579    |        | 3,019,191                     |        | 3,019,191                     |        | 3,019,191                    |  |
| Interfund Transfers            |                      | 3,999,023     |        | 4,167,887           |                         | 3,686,836    |        | 3,534,218                     | 3      | 3,471,041                     |        | 3,471,041                    |  |
| Contingency                    |                      | 0             |        | 0                   |                         | 8,291,755    |        | 7,690,054                     |        | 7,740,054                     |        | 7,740,054                    |  |
| Unappropriated Balance         |                      | 29,431,460    | 2      | 29,276,030          |                         | 14,651,441   |        | 9,915,815                     |        | 10,420,979                    |        | 10,420,979                   |  |
| <b>Total Fund Requirements</b> | 103.28               | \$112,882,621 | 106.75 | \$102,703,809       | 102.95                  | \$90,550,007 | 102.80 | \$86,231,168                  | 109.55 | \$86,347,168                  | 109.55 | \$86,347,168                 |  |