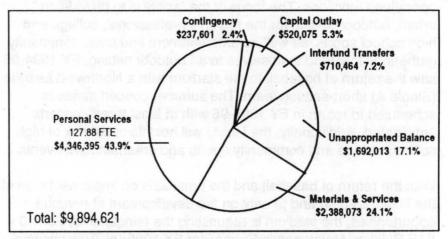

By category: Metro devotes \$120 million to the materials and services category. Large expenditures in this area include solid waste disposal for transfer station disposal operations and transfer of solid waste to the Columbia Ridge Landfill in Gilliam County, and \$25 million in grants to local governments as part of the Open Spaces. Parks and Streams bond. Materials and services also includes payments to other agencies for the Planning Department, and operation of the convention center, the zoo and spectator facilities. Approximately \$61 million is provided for capital expenditures. The vast majority, \$51.9 million, is for real estate acquisition relating to the Open Spaces, Parks and Streams bond. Three other funds - Solid Waste Revenue Fund, General Revenue Bond Fund and the Regional Parks and Expo Fund - have capital expenditures between \$1 million and \$2 million each. Approximately \$36.7 million in expenditures are devoted to personal services including salary, wages and fringe costs. Debt service requires \$14.5 million for Metro Central Station, the Oregon Convention Center, Metro Regional Center and Open Spaces Parks and Streams. The unappropriated balance of \$112.0 million includes \$57.5 million for from the Open Spaces, Parks and Streams purchases in future years from the bond receipts, reserves for landfill closure, debt service, solid waste rate stabilization and risk management as well as general reserves. Of

#### Metro requirements by category

the \$112.0 million, approximately \$98.7 million is restricted by law or policy as to its use and approximately \$13.3 million is available within operating funds for unrestricted undesignated uses. Contingency represents 4.3 percent of total requirements.