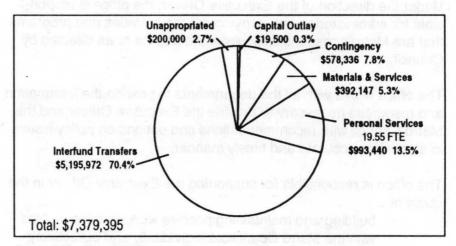

## FY 1995-96 Budget Summary

By function The Parks and Equa Putch will rebeive 40.7 Leftens of

| 1.502<br>Tulipilit Advisor<br>Market Mit 5 (2)<br>Or Bange Lines Service | General<br>Fund | Support<br>Services<br>Fund | Building<br>Management<br>Fund | Risk<br>Management<br>Fund | General<br>Revenue<br>Bond<br>Fund | Zoo<br>Operating<br>Fund | Zoo<br>Capital<br>Fund | Solid<br>Waste<br>Revenue<br>Fund | Rehab. &<br>Enhancement<br>Fund | Planning<br>Fund | Regional<br>Parks and<br>Expo<br>Fund |
|--------------------------------------------------------------------------|-----------------|-----------------------------|--------------------------------|----------------------------|------------------------------------|--------------------------|------------------------|-----------------------------------|---------------------------------|------------------|---------------------------------------|
| Resources                                                                | N/ / ///        |                             | Via set wat                    | South Strategy             | 1 260                              | 1,400,000 101            | endere ne              | S ROLIDO P                        | UID LEVING O                    | offancy, and     | HE PARAMAN                            |
| Fund Balance                                                             | \$911,500       | \$686,076                   | \$479,222                      | \$6,938,605                | \$2,165,636                        | \$5,681,272              | \$838,975              | \$25,753,185                      | \$2,025,106                     | \$33,420         | \$1,536,544                           |
| Grants                                                                   | 0               | 0                           | 0                              | 10,000                     | 0                                  | 133,000                  | 0                      | 0                                 | 0                               | 18,628,906       | 822,457                               |
| Property Taxes-Current                                                   | 0               | 0                           | 0                              | 0                          | 0                                  | 6,278,952                | 0                      | 0                                 | 0                               | 0                | 0                                     |
| Excise Tax                                                               | 6,417,895       | 0                           | 0                              | 0                          | 0                                  | 0                        | 0                      | 0                                 | 0                               | 0                | 0                                     |
| Enterprise Revenues                                                      | 0               | 430,767                     | 290,040                        | 0                          | 0                                  | 6,406,108                | 0                      | 59,019,368                        | 0                               | 398,900          | 4,071,772                             |
| Intergov'tal Transfers                                                   | 0               | 0                           | 0                              | 0                          | 0                                  | 0                        | 0                      | 0                                 | 0                               | 0                | 1,715,556                             |
| Donations and Bequests                                                   | 0               | 0                           | 0                              | 0                          | 0                                  | 565,000                  | 0                      | 0                                 | 0                               | 50,000           | 0                                     |
| Bond Proceeds                                                            | 0               | 0                           | 0                              | 0                          | 5,696,500                          | 0                        | 0                      | 0                                 | 0                               | 0                | 0                                     |
| Interest                                                                 | 50,000          | 0                           | 9,901                          | 340,000                    | 221,519                            | 202,497                  | 40,000                 | 998,130                           | 101,000                         | 0                | 79,685                                |
| Interfund Transfers                                                      | 0               | 7,273,897                   | 1,853,338                      | 530,342                    | 1,431,790                          | 0                        | 700,000                | 43,134                            | 463,539                         | 3,785,031        | 865,640                               |
| Other                                                                    | 0               | 0                           | 0                              | 0                          | 0                                  | 371,212                  | 200,000                | 533,351                           | 0                               | 0                | 17,170                                |
| Total Resources                                                          | \$7,379,395     | \$8,390,740                 | \$2,632,501                    | \$7,818,947                | \$9,515,445                        | \$19,638,041             | \$1,778,975            | \$86,347,168                      | \$2,589,645                     | \$22,896,257     | \$9,108,824                           |
|                                                                          |                 |                             |                                |                            |                                    |                          |                        |                                   |                                 |                  |                                       |
| Requirements                                                             |                 |                             |                                |                            |                                    |                          |                        |                                   |                                 |                  |                                       |
| Personal Services                                                        | \$993,440       | \$4,982,042                 | \$264,715                      | \$151,922                  | \$0                                | \$7,764,202              | \$0                    | \$5,956,685                       | \$0                             | \$5,006,795      | \$2,358,057                           |
| Materials & Services                                                     | 392,147         | 1,296,306                   | 518,437                        | 1,054,985                  | 2,250,000                          | 4,500,155                | 0                      | 54,159,333                        | 750,121                         | 15,233,158       | 2,970,075                             |
| Capital Outlay                                                           | 19,500          | 56,588                      | 20,000                         | 10,000                     | 1,746,500                          | 578,190                  | 1,140,000              | 1,579,885                         | 0                               | 47,300           | 1,366,150                             |
| Debt Service                                                             | 0               | 0                           | 0                              | 0                          | 1,531,337                          | 0                        | 0                      | 3,019,191                         | 0                               | 0                | 0                                     |
| Interfund Transfers                                                      | 5,195,972       | 732,472                     | 1,431,790                      | 0                          | 15,000                             | 2,100,268                | 0                      | 3,471,041                         | 43,134                          | 1,883,587        | 640,736                               |
| Contingency                                                              | 578,336         | 653,419                     | 62,839                         | 231,000                    | 309,452                            | 711,058                  | 100,000                | 7,740,054                         | 300,000                         | 725,417          | 397,397                               |
| Unappropriated Balance                                                   | 200,000         | 669,913                     | 334,720                        | 6,371,040                  | 3,663,156                          | 3,984,168                | 538,975                | 10,420,979                        | 1,496,390                       | 0                | 1,376,409                             |
| Total Requirements                                                       | \$7,379,395     | \$8,390,740                 | \$2,632,501                    | \$7,818,947                | \$9,515,445                        | \$19,638,041             | \$1,778,975            | \$86,347,168                      | \$2,589,645                     | \$22,896,257     | \$9,108,824                           |
| FTE                                                                      | 19.55           | 85.81                       | 6.38                           | 2.80                       |                                    | 193.84                   |                        | 109.55                            |                                 | 82.90            | 58.43                                 |

|                                | FY 1992-93<br>ACTUAL |             |               | 1993-94<br>CTUAL |       | 1994-95<br>ED BUDGET |          | 1995-96<br>SED BUDGET |       | 1995-96<br>VED BUDGET |       | 1995-96<br>ED BUDGET |
|--------------------------------|----------------------|-------------|---------------|------------------|-------|----------------------|----------|-----------------------|-------|-----------------------|-------|----------------------|
|                                | FTE                  | AMOUNT      | FTE           | AMOUNT           | FTE   | AMOUNT               | FTE      | AMOUNT                | FTE   | AMOUNT                | FTE   | AMOUNT               |
| GENERAL FUND                   |                      |             |               |                  |       |                      |          |                       |       |                       |       |                      |
| Personal Services              | 19.09                | \$1,083,510 | 16.00         | \$1,449,413      | 13.50 | \$1,261,980          | 20.00    | \$1.011.011           | 19.55 | \$993,440             | 19.55 | \$993,440            |
| Materials & Services           |                      | 523,716     |               | 447,280          |       | 416,245              |          | 367,147               |       | 392,147               |       | 392,14               |
| Capital Outlay                 |                      | 14,378      |               | 3,356            |       | 27,719               |          | 12.000                |       | 12,000                | 100   | 19,50                |
| Interfund Transfers            |                      | 2,870,207   |               | 3,487,033        |       | 4,189,599            |          | 5.213.378             |       | 5.195.972             |       | 5,195,97             |
| Contingency                    |                      | 0           |               | 0                |       | 568,475              |          | 568,359               |       | 578,336               |       | 578,33               |
| Unappropriated Balance         |                      | 753,060     |               | 870,649          |       | 200,000              |          | 200,000               |       | 200,000               |       | 200,00               |
| Total Fund Requirements        | 19.09                | \$5,244,871 | 16.00         | \$6,257,731      | 13.50 | \$6,664,018          | 20.00    | \$7,371,895           | 19.55 | \$7,371,895           | 19.55 | \$7,379,395          |
| SUPPORT SERVICES FUND          |                      |             |               |                  |       |                      |          |                       |       |                       |       |                      |
| Personal Services              | 83.50                | \$3,862,842 | 85.37         | \$4,401,518      | 81.25 | \$4,630,224          | 84.47    | \$4,985,193           | 84.89 | \$4,963,768           | 85.81 | \$4,982,042          |
| Materials & Services           |                      | 1,306,983   |               | 1,023,348        |       | 1,527,900            |          | 1,347,553             |       | 1,296,306             |       | 1,296,30             |
| Capital Outlay                 |                      | 168,170     |               | 118,939          |       | 31,260               |          | 60,066                |       | 56,588                |       | 56,58                |
| Interfund Transfers            |                      | 437,492     |               | 579,671          |       | 806,169              | 0.000 00 | 748,242               |       | 732,472               |       | 732,47               |
| Contingency                    |                      | 0           |               | 0                |       | 265,526              |          | 672,049               |       | 671,693               |       | 653,419              |
| Unappropriated Balance         |                      | 216,645     |               | 612,628          |       | 407,625              |          | 669,913               |       | 669,913               |       | 669,913              |
| <b>Total Fund Requirements</b> | 83.50                | \$5,992,132 | 85.37         | \$6,736,104      | 81.25 | \$7,668,704          | 84.47    | \$8,483,016           | 84.89 | \$8,390,740           | 85.81 | \$8,390,740          |
| BUILDING MANAGEMENT FUND       |                      |             | 1997 Mar 1997 |                  |       |                      |          | 0,000 - 004,4         |       |                       |       |                      |
| Personal Services              | 3.10                 | \$100,335   | 4.60          | \$179,019        | 5.55  | \$242,612            | 6.40     | \$270,649             | 6.30  | \$262,554             | 6.38  | \$264,715            |
| Materials & Services           |                      | 774,593     |               | 1,380,696        |       | 700,249              |          | 559,937               |       | 518,437               |       | 518,43               |
| Capital Outlay                 |                      | 51,553      |               | 16,161           |       | 60,000               |          | 0                     |       | 20,000                |       | 20,000               |
| Interfund Transfers            |                      | 230,183     |               | 397,574          |       | 1,428,958            |          | 1,431,790             |       | 1,431,790             |       | 1,431,790            |
| Contingency                    |                      | 0           |               | 0                |       | 50,000               |          | 65,000                |       | 65,000                |       | 62,839               |
| Unappropriated Balance         | 4                    | 501,506     |               | 515,424          | · ·   | 319,219              | 51,678   | 334,720               |       | 334,720               |       | 334,720              |
| <b>Total Fund Requirements</b> | 3.10                 | \$1,658,170 | 4.60          | \$2,488,874      | 5.55  | \$2,801,038          | 6.40     | \$2,662,096           | 6.30  | \$2,632,501           | 6.38  | \$2,632,501          |
| RISK MANAGEMENT FUND           |                      |             |               |                  |       |                      |          |                       |       |                       |       |                      |
| Personal Services              | 3.07                 | \$157,692   | 4.05          | \$210,627        | 4.35  | \$263,815            | 2.80     | \$172,357             | 2.80  | \$172,357             | 2.80  | \$151,922            |
| Materials & Services           |                      | 648,947     |               | 487,228          |       | 1,105,215            |          | 1,054,985             |       | 1,054,985             |       | 1,054,985            |
| Capital Outlay                 |                      | 0           |               | 5,617            |       | 20,000               |          | 10,000                |       | 10,000                |       | 10,000               |
| Contingency                    |                      | 0           |               | 0                |       | 200,000              |          | 231,000               |       | 231,000               |       | 231,000              |
| Unappropriated Balance         |                      | 5,611,474   |               | 6,755,574        |       | 6,063,119            |          | 6,350,605             |       | 6,350,605             |       | 6,371,040            |
| <b>Total Fund Requirements</b> | 3.07                 | \$6,418,113 | 4.05          | \$7,459,046      | 4.35  | \$7,652,149          | 2.80     | \$7,818,947           | 2.80  | \$7,818,947           | 2.80  | \$7,818,947          |