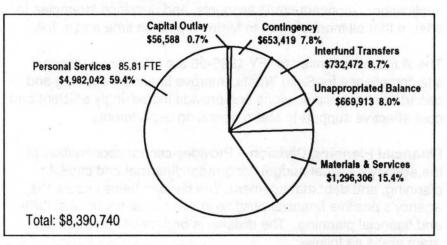

## FY 1995-96 Budget Summary

By function The Parks and Equa Putch will rebeive 40.7 Leftens of

| 1.502<br>Tulipilit Advisor<br>Market Mit 5 (2)<br>Or Bange Lines Service | General<br>Fund | Support<br>Services<br>Fund | Building<br>Management<br>Fund | Risk<br>Management<br>Fund | General<br>Revenue<br>Bond<br>Fund | Zoo<br>Operating<br>Fund | Zoo<br>Capital<br>Fund | Solid<br>Waste<br>Revenue<br>Fund | Rehab. &<br>Enhancement<br>Fund | Planning<br>Fund | Regional<br>Parks and<br>Expo<br>Fund |
|--------------------------------------------------------------------------|-----------------|-----------------------------|--------------------------------|----------------------------|------------------------------------|--------------------------|------------------------|-----------------------------------|---------------------------------|------------------|---------------------------------------|
| Resources                                                                | N/ / ///        |                             | Via set wat                    | South Strategy             | 1 260                              | 1,400,000 101            | endere ne              | S ROLIDO P                        | UID LEVING O                    | offancy, and     | HE PARAMAN                            |
| Fund Balance                                                             | \$911,500       | \$686,076                   | \$479,222                      | \$6,938,605                | \$2,165,636                        | \$5,681,272              | \$838,975              | \$25,753,185                      | \$2,025,106                     | \$33,420         | \$1,536,544                           |
| Grants                                                                   | 0               | 0                           | 0                              | 10,000                     | 0                                  | 133,000                  | 0                      | 0                                 | 0                               | 18,628,906       | 822,457                               |
| Property Taxes-Current                                                   | 0               | 0                           | 0                              | 0                          | 0                                  | 6,278,952                | 0                      | 0                                 | 0                               | 0                | 0                                     |
| Excise Tax                                                               | 6,417,895       | 0                           | 0                              | 0                          | 0                                  | 0                        | 0                      | 0                                 | 0                               | 0                | 0                                     |
| Enterprise Revenues                                                      | 0               | 430,767                     | 290,040                        | 0                          | 0                                  | 6,406,108                | 0                      | 59,019,368                        | 0                               | 398,900          | 4,071,772                             |
| Intergov'tal Transfers                                                   | 0               | 0                           | 0                              | 0                          | 0                                  | 0                        | 0                      | 0                                 | 0                               | 0                | 1,715,556                             |
| Donations and Bequests                                                   | 0               | 0                           | 0                              | 0                          | 0                                  | 565,000                  | 0                      | 0                                 | 0                               | 50,000           | 0                                     |
| Bond Proceeds                                                            | 0               | 0                           | 0                              | 0                          | 5,696,500                          | 0                        | 0                      | 0                                 | 0                               | 0                | 0                                     |
| Interest                                                                 | 50,000          | 0                           | 9,901                          | 340,000                    | 221,519                            | 202,497                  | 40,000                 | 998,130                           | 101,000                         | 0                | 79,685                                |
| Interfund Transfers                                                      | 0               | 7,273,897                   | 1,853,338                      | 530,342                    | 1,431,790                          | 0                        | 700,000                | 43,134                            | 463,539                         | 3,785,031        | 865,640                               |
| Other                                                                    | 0               | 0                           | 0                              | 0                          | 0                                  | 371,212                  | 200,000                | 533,351                           | 0                               | 0                | 17,170                                |
| Total Resources                                                          | \$7,379,395     | \$8,390,740                 | \$2,632,501                    | \$7,818,947                | \$9,515,445                        | \$19,638,041             | \$1,778,975            | \$86,347,168                      | \$2,589,645                     | \$22,896,257     | \$9,108,824                           |
|                                                                          |                 |                             |                                |                            |                                    |                          |                        |                                   |                                 |                  |                                       |
| Requirements                                                             |                 |                             |                                |                            |                                    |                          |                        |                                   |                                 |                  |                                       |
| Personal Services                                                        | \$993,440       | \$4,982,042                 | \$264,715                      | \$151,922                  | \$0                                | \$7,764,202              | \$0                    | \$5,956,685                       | \$0                             | \$5,006,795      | \$2,358,057                           |
| Materials & Services                                                     | 392,147         | 1,296,306                   | 518,437                        | 1,054,985                  | 2,250,000                          | 4,500,155                | 0                      | 54,159,333                        | 750,121                         | 15,233,158       | 2,970,075                             |
| Capital Outlay                                                           | 19,500          | 56,588                      | 20,000                         | 10,000                     | 1,746,500                          | 578,190                  | 1,140,000              | 1,579,885                         | 0                               | 47,300           | 1,366,150                             |
| Debt Service                                                             | 0               | 0                           | 0                              | 0                          | 1,531,337                          | 0                        | 0                      | 3,019,191                         | 0                               | 0                | 0                                     |
| Interfund Transfers                                                      | 5,195,972       | 732,472                     | 1,431,790                      | 0                          | 15,000                             | 2,100,268                | 0                      | 3,471,041                         | 43,134                          | 1,883,587        | 640,736                               |
| Contingency                                                              | 578,336         | 653,419                     | 62,839                         | 231,000                    | 309,452                            | 711,058                  | 100,000                | 7,740,054                         | 300,000                         | 725,417          | 397,397                               |
| Unappropriated Balance                                                   | 200,000         | 669,913                     | 334,720                        | 6,371,040                  | 3,663,156                          | 3,984,168                | 538,975                | 10,420,979                        | 1,496,390                       | 0                | 1,376,409                             |
| Total Requirements                                                       | \$7,379,395     | \$8,390,740                 | \$2,632,501                    | \$7,818,947                | \$9,515,445                        | \$19,638,041             | \$1,778,975            | \$86,347,168                      | \$2,589,645                     | \$22,896,257     | \$9,108,824                           |
| FTE                                                                      | 19.55           | 85.81                       | 6.38                           | 2.80                       |                                    | 193.84                   |                        | 109.55                            |                                 | 82.90            | 58.43                                 |

|                                | FY 1992-93<br>ACTUAL |               |        | Y 1993-94<br>ACTUAL | the state of the second |              |        | FY 1995-96<br>PROPOSED BUDGET |        | FY 1995-96<br>APPROVED BUDGET |        | FY 1995-96<br>ADOPTED BUDGET |  |
|--------------------------------|----------------------|---------------|--------|---------------------|-------------------------|--------------|--------|-------------------------------|--------|-------------------------------|--------|------------------------------|--|
|                                | FTE                  | AMOUNT        | FTE    | AMOUNT              | FTE                     | AMOUNT       | FTE    | AMOUNT                        | FTE    | AMOUNT                        | FTE    | AMOUNT                       |  |
| GENERAL REVENUE BOND FUND      | ,                    |               |        |                     |                         |              |        |                               |        |                               |        |                              |  |
| Personal Services              | 2.95                 | \$193,212     | 1.39   | \$84,117            | 0.00                    | \$0          | 0.00   | \$0                           | 0.00   | \$0                           | 0.00   | \$0                          |  |
| Materials & Services           |                      | 136,143       |        | 468,558             |                         | 23,500       |        | 2,250,000                     |        | 2,250,000                     |        | 2,250,000                    |  |
| Capital Outlay                 |                      | 10.615.954    |        | 865,077             |                         | 147,732      |        | 1,696,500                     |        | 1,746,500                     |        | 1,746,500                    |  |
| Debt Service                   |                      | 1,618,859     |        | 26,629,863          |                         | 1,492,958    |        | 1,531,337                     |        | 1,531,337                     |        | 1,531,337                    |  |
| Interfund Transfers            |                      | 0             |        | 0                   |                         | 0            |        | 15,000                        |        | 15,000                        |        | 15,000                       |  |
| Contingency                    |                      | 0             |        | 0                   |                         | 218,412      |        | 309,452                       |        | 309,452                       |        | 309,452                      |  |
| Unappropriated Balance         |                      | 3,759,157     |        | 2.187.770           |                         | 1,805,705    |        | 3,663,156                     |        | 3,663,156                     |        | 3,663,156                    |  |
| Total Fund Requirements        | 2.95                 | \$16,323,325  | 1.39   | \$30,235,385        | 0.00                    | \$3,688,307  | 0.00   | \$9,465,445                   | 0.00   | \$9,515,445                   | 0.00   | \$9,515,445                  |  |
| ZOO OPERATING FUND             |                      |               |        |                     |                         |              |        |                               |        |                               |        |                              |  |
| Personal Services              | 187.11               | \$6,331,203   | 195.49 | \$7,315,054         | 198.44                  | \$7,698,488  | 193.84 | \$7,761,388                   | 193.84 | \$7,761,388                   | 193.84 | \$7,764,202                  |  |
| Materials & Services           |                      | 3,724,513     |        | 4,081,364           |                         | 4,433,901    |        | 4,460,319                     |        | 4,481,319                     | 1      | 4,500,155                    |  |
| Capital Outlay                 |                      | 591,201       |        | 614,148             |                         | 564,570      |        | 588,190                       |        | 578,190                       |        | 578,190                      |  |
| Interfund Transfers            | 1. 60,9              | 1.048,587     |        | 1,863,921           |                         | 1,356,276    |        | 1,411,254                     |        | 2,100,268                     |        | 2,100,268                    |  |
| Contingency                    |                      | 0             |        | 0                   |                         | 561,665      |        | 711,058                       |        | 711,058                       |        | 711,058                      |  |
| Unappropriated Balance         |                      | 5,971,014     |        | 5,408,960           |                         | 3,685,996    |        | 4,086,996                     |        | 3,986,982                     |        | 3,984,168                    |  |
| Total Fund Requirements        | 187.11               | \$17,666,518  | 195.49 | \$19,283,447        | 198.44                  | \$18,300,896 | 193.84 | \$19,019,205                  | 193.84 | \$19,619,205                  | 193.84 | \$19,638,041                 |  |
| ZOO CAPITAL FUND               |                      |               |        |                     |                         |              |        |                               |        |                               |        |                              |  |
| Personal Services              | 1.50                 | \$59,956      | 1.00   | \$66,587            | 0.17                    | \$15,300     | 0.00   | \$0                           | 0.00   | \$0                           | 0.00   | \$0                          |  |
| Materials & Services           |                      | 1,324         |        | 0                   |                         | 0            |        | 0                             |        | 0                             |        | C                            |  |
| Capital Outlay                 |                      | 932,640       |        | 2,304,567           |                         | 1,308,787    |        | 240,000                       |        | 1,140,000                     |        | 1,140,000                    |  |
| Contingency                    |                      | 0             |        | 0                   |                         | 150,000      |        | 40,000                        |        | 100,000                       |        | 100,000                      |  |
| Unappropriated Balance         |                      | 2,549,011     |        | 1,001,024           |                         | 0            |        | 592,534                       |        | 538,975                       |        | 538,975                      |  |
| <b>Total Fund Requirements</b> | 1.50                 | \$3,542,931   | 1.00   | \$3,372,178         | 0.17                    | \$1,474,087  | 0.00   | \$872,534                     | 0.00   | \$1,778,975                   | 0.00   | \$1,778,975                  |  |
| SOLID WASTE REVENUE FUND       |                      |               |        |                     |                         |              |        |                               |        |                               |        |                              |  |
| Personal Services              | 103.28               | \$4,089,883   | 106.75 | \$5,087,608         | 102.95                  | \$5,617,633  | 102.80 | \$5,754,652                   | 109.55 | \$5,956,685                   | 109.55 | \$5,956,685                  |  |
| Materials & Services           |                      | 45,026,244    |        | 47,672,738          |                         | 52,612,093   |        | 54,377,553                    |        | 54,159,333                    |        | 54,159,333                   |  |
| Capital Outlay                 |                      | 1,680,796     |        | 812,313             |                         | 2,460,670    |        | 1,939,685                     |        | 1,579,885                     |        | 1,579,885                    |  |
| Debt Service                   |                      | 28,655,215    |        | 15,687,233          |                         | 3,229,579    |        | 3,019,191                     |        | 3,019,191                     |        | 3,019,191                    |  |
| Interfund Transfers            |                      | 3,999,023     |        | 4,167,887           |                         | 3,686,836    |        | 3,534,218                     | 3      | 3,471,041                     |        | 3,471,041                    |  |
| Contingency                    |                      | 0             |        | 0                   |                         | 8,291,755    |        | 7,690,054                     |        | 7,740,054                     |        | 7,740,054                    |  |
| Unappropriated Balance         |                      | 29,431,460    | 2      | 29,276,030          |                         | 14,651,441   |        | 9,915,815                     |        | 10,420,979                    |        | 10,420,979                   |  |
| <b>Total Fund Requirements</b> | 103.28               | \$112,882,621 | 106.75 | \$102,703,809       | 102.95                  | \$90,550,007 | 102.80 | \$86,231,168                  | 109.55 | \$86,347,168                  | 109.55 | \$86,347,168                 |  |