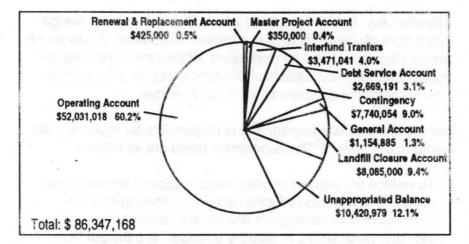

By category: Metro devotes \$120 million to the materials and services category. Large expenditures in this area include solid waste disposal for transfer station disposal operations and transfer of solid waste to the Columbia Ridge Landfill in Gilliam County, and \$25 million in grants to local governments as part of the Open Spaces. Parks and Streams bond. Materials and services also includes payments to other agencies for the Planning Department, and operation of the convention center, the zoo and spectator facilities. Approximately \$61 million is provided for capital expenditures. The vast majority, \$51.9 million, is for real estate acquisition relating to the Open Spaces, Parks and Streams bond. Three other funds - Solid Waste Revenue Fund, General Revenue Bond Fund and the Regional Parks and Expo Fund - have capital expenditures between \$1 million and \$2 million each. Approximately \$36.7 million in expenditures are devoted to personal services including salary, wages and fringe costs. Debt service requires \$14.5 million for Metro Central Station, the Oregon Convention Center, Metro Regional Center and Open Spaces Parks and Streams. The unappropriated balance of \$112.0 million includes \$57.5 million for from the Open Spaces, Parks and Streams purchases in future years from the bond receipts, reserves for landfill closure, debt service, solid waste rate stabilization and risk management as well as general reserves. Of

#### Metro requirements by category

the \$112.0 million, approximately \$98.7 million is restricted by law or policy as to its use and approximately \$13.3 million is available within operating funds for unrestricted undesignated uses. Contingency represents 4.3 percent of total requirements.