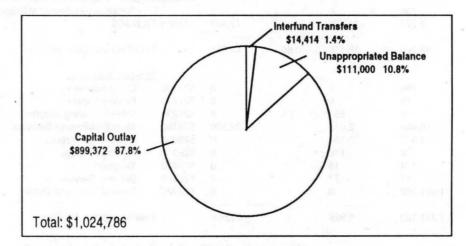

# FY 1995-96 Budget Summary

| Smith &<br>Bybee<br>Lakes<br>Fund | Regional<br>Parks<br>Trust<br>Fund | Open<br>Spaces<br>Fund | Convention<br>Center<br>Capital<br>Project<br>Fund | General<br>Obligation<br>Bond Debt<br>Service<br>Fund | Metro ERC<br>Adminis.<br>Fund | Oregon<br>Convention<br>Center<br>Operating<br>Fund | Oregon<br>Conv. Ctr.<br>Renewal &<br>Replacement<br>Fund | Spectator<br>Facilities<br>Operating<br>Fund | Coliseum<br>Operating<br>Fund | Total         |                        |
|-----------------------------------|------------------------------------|------------------------|----------------------------------------------------|-------------------------------------------------------|-------------------------------|-----------------------------------------------------|----------------------------------------------------------|----------------------------------------------|-------------------------------|---------------|------------------------|
| SA 31 10                          |                                    | 100,000 814            | 6002                                               | 19.8                                                  | 1007,054                      | 1                                                   | - 8£0 YORK                                               |                                              | Sales -                       |               | Resources              |
| \$3,021,726                       | \$308,319                          | \$0                    | \$993,786                                          | \$2,893,840                                           | \$0                           | \$8,468,460                                         | \$2,115,000                                              | \$2,329,630                                  | \$36,000                      | \$67,216,302  | Fund Balance           |
| 50,000                            | 0                                  | 0                      | 0                                                  | 0                                                     | 0                             | 0                                                   | 0                                                        | 0                                            | 0                             | 19,644,363    | Grants                 |
| 0                                 | 0                                  | 0                      | 0                                                  | 17,086,394                                            | 0                             | 0                                                   | 0                                                        | 0                                            | 0                             | 23,365,346    | Property Taxes-Current |
| 0                                 | 0                                  | 0                      | 0                                                  | 0                                                     | 0                             | 0                                                   | 0                                                        | 0                                            | 0                             | 6,417,895     | Excise Tax             |
| 0                                 | 0                                  | 0                      | 0                                                  | 0                                                     | 0                             | 7,774,198                                           | 0                                                        | 6,480,491                                    | 0                             | 84,871,644    | Enterprise Revenues    |
| 0                                 | 0                                  | 0                      | 0                                                  | 0                                                     | 0                             | 4,019,200                                           | 0                                                        | 600,000                                      | 0                             | 6,334,756     | Intergov'tal Transfers |
| 0                                 | 0                                  | 0                      | 0                                                  | 0                                                     | 0                             | 0                                                   | 0                                                        | 122,500                                      | 0                             | 737,500       | Donations and Bequests |
| 0                                 | 0                                  | 135,600,000            | 0                                                  | 0                                                     | 0                             | 0                                                   | 0                                                        | 0                                            | 0                             | 141,296,500   | Bond Proceeds          |
| 131,124                           | 13,594                             | 5,530,000              | 31,000                                             | 369,800                                               | 2,500                         | 327,938                                             | 84,600                                                   | 112,000                                      | 0                             | 8,645,288     | Interest               |
| 24,995                            | 0                                  | 0                      | 0                                                  | 0                                                     | 648,428                       | 0                                                   | 400,000                                                  | 250,000                                      | 0                             | 18,270,134    | Interfund Transfers    |
| 0                                 | 15,000                             | 0                      | 0                                                  | 306,610                                               | 0                             | 0                                                   | 0                                                        | 0                                            | 0                             | 1,443,343     | Other                  |
| \$3,227,845                       | \$336,913                          | \$141,130,000          | \$1,024,786                                        | \$20,656,644                                          | \$650,928                     | \$20,589,796                                        | \$2,599,600                                              | \$9,894,621                                  | \$36,000                      | \$378,243,071 | Total Resources        |
| 1975 L 1                          |                                    |                        |                                                    |                                                       |                               |                                                     |                                                          |                                              |                               | and the       |                        |
|                                   |                                    |                        |                                                    |                                                       |                               |                                                     |                                                          |                                              |                               |               | Requirements           |
| \$76,899                          | \$0                                | \$383,428              | \$0                                                | \$0                                                   | \$490,903                     | \$3,904,870                                         | \$0                                                      | \$4,346,395                                  | \$0                           | \$36,680,353  | Personal Services      |
| 210,275                           | 31,028                             | 27,686,715             | 0                                                  | 0                                                     | 126,955                       | 6,417,991                                           | 0                                                        | 2,388,073                                    | 36,000                        | 120,021,754   | Materials & Services   |
| 325,000                           | 0                                  | 51,921,145             | 899,372                                            | 0                                                     | 5,000                         | 385,500                                             | 0                                                        | 520,075                                      | 0                             | 60,620,205    | Capital Outlay         |
| 0                                 | 0                                  | 0                      | 0                                                  | 9,967,678                                             | 0                             | 0                                                   | 0                                                        | 0                                            | 0                             | 14,518,206    | Debt Service           |
| 50,470                            | 4,000                              | 456,053                | 14,414                                             | 0                                                     | 0                             | 1,520,733                                           | 0                                                        | 710,464                                      | 0                             | 18,270,134    | Interfund Transfers    |
| 50,000                            | 0                                  | 3,149,000              | 0                                                  | 0                                                     | 28,070                        | 855,000                                             | 0                                                        | 237,601                                      | 0                             | 16,128,643    | Contingency            |
| 2,515,201                         | 301,885                            | 57,533,659             | 111,000                                            | 10,688,966                                            | 0                             | 7,505,702                                           | 2,599,600                                                | 1,692,013                                    | 0                             | 112,003,776   | Unappropriated Balance |
| \$3,227,845                       | \$336,913                          | \$141,130,000          | \$1,024,786                                        | \$20,656,644                                          | \$650,928                     | \$20,589,796                                        | \$2,599,600                                              | \$9,894,621                                  | \$36,000                      | \$378,243,071 | Total Requirements     |
| 1.55                              |                                    | 6.00                   |                                                    |                                                       | 7.77                          | 95.74                                               |                                                          | 127.88                                       |                               | 798.20        | FTE                    |
|                                   |                                    |                        |                                                    |                                                       |                               |                                                     |                                                          |                                              |                               |               |                        |