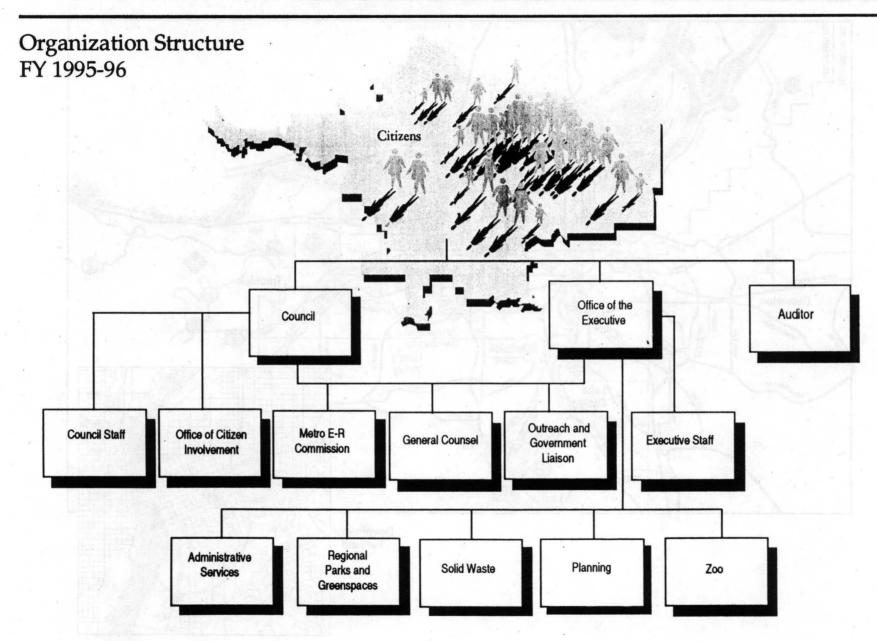

| 112,003,776           |
| Total Requirements          | \$275,137,745        | \$233,372,932        | \$242,126,101        | \$206,751,847         | \$378,243,071         |
| FTE                         | 788.82               | 812.66               | 743.36               | 770.54                | 798.20                |

#### Revenues

- No new taxes or fees, other than the voter approved property taxes to pay debt service on the Open Spaces, Parks, and Streams general obligation bond measure.
- Metro excise tax rate is held constant at 7.5% for the second year in a row, although the tax is now applied to Parks activities and Convention Center and Expo concessions.
- The Solid Waste tipping fee is held constant at \$75 per ton for the fourth year in a row.

## Organization Structure



7

## Metro Facilities, Natural Areas and Cemeteries



8

### Metro Facilities, Natural Areas and Cemeteries

### Metro Facilities

- A. Metro Washington Park Zoo 4001 SW Canyon Road Portland, OR 97221
- B. Metro Central Station 6161 NW 61st Ave. Portland OR 97210
- C. St. Johns Landfill 9363 N. Columbia Blvd. Portland, OR 97232
- D. Oregon Convention Center 777 NE Martin Luther King Jr. Blvd. Portland, OR 97232
- E. Civic Stadium 1844 SW Morrison St. Portland, OR 97205
- F. Portland Center for the Performing Arts 1111 SW Broadway Portland, OR 97205
- G. Metro Regional Center 600 NE Grand Ave. Portland, OR 97232
- H. Metro South Station 2001 Washington St. Oregon City, OR 97045

### Natural Areas

- 1. Mason Hill
- 3 acres
- 2. Sauvie Island Boat Ramp 1 acre
- 3. Multnomah Channel 11 ac