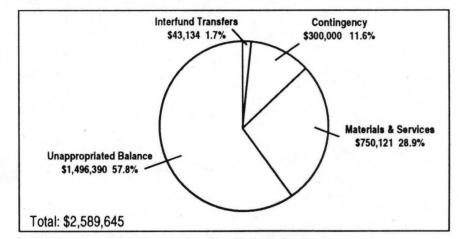

## FY 1995-96 Budget Summary

By function The Parks and Equa Putch will rebeive 40.7 Leftens of

| 1.502<br>Tulipilit Advisor<br>Market Mit 5 (2)<br>Or Bange Lines Service | General<br>Fund | Support<br>Services<br>Fund | Building<br>Management<br>Fund | Risk<br>Management<br>Fund | General<br>Revenue<br>Bond<br>Fund | Zoo<br>Operating<br>Fund | Zoo<br>Capital<br>Fund | Solid<br>Waste<br>Revenue<br>Fund | Rehab. &<br>Enhancement<br>Fund | Planning<br>Fund | Regional<br>Parks and<br>Expo<br>Fund |
|--------------------------------------------------------------------------|-----------------|-----------------------------|--------------------------------|----------------------------|------------------------------------|--------------------------|------------------------|-----------------------------------|---------------------------------|------------------|---------------------------------------|
| Resources                                                                | N/ / ///        |                             | Via set wat                    | South Strategy             | 1 260                              | 1,400,000 101            | endere ne              | S ROLIDO P                        | UID LEVING O                    | offancy, and     | HE PARAMAN                            |
| Fund Balance                                                             | \$911,500       | \$686,076                   | \$479,222                      | \$6,938,605                | \$2,165,636                        | \$5,681,272              | \$838,975              | \$25,753,185                      | \$2,025,106                     | \$33,420         | \$1,536,544                           |
| Grants                                                                   | 0               | 0                           | 0                              | 10,000                     | 0                                  | 133,000                  | 0                      | 0                                 | 0                               | 18,628,906       | 822,457                               |
| Property Taxes-Current                                                   | 0               | 0                           | 0                              | 0                          | 0                                  | 6,278,952                | 0                      | 0                                 | 0                               | 0                | 0                                     |
| Excise Tax                                                               | 6,417,895       | 0                           | 0                              | 0                          | 0                                  | 0                        | 0                      | 0                                 | 0                               | 0                | 0                                     |
| Enterprise Revenues                                                      | 0               | 430,767                     | 290,040                        | 0                          | 0                                  | 6,406,108                | 0                      | 59,019,368                        | 0                               | 398,900          | 4,071,772                             |
| Intergov'tal Transfers                                                   | 0               | 0                           | 0                              | 0                          | 0                                  | 0                        | 0                      | 0                                 | 0                               | 0                | 1,715,556                             |
| Donations and Bequests                                                   | 0               | 0                           | 0                              | 0                          | 0                                  | 565,000                  | 0                      | 0                                 | 0                               | 50,000           | 0                                     |
| Bond Proceeds                                                            | 0               | 0                           | 0                              | 0                          | 5,696,500                          | 0                        | 0                      | 0                                 | 0                               | 0                | 0                                     |
| Interest                                                                 | 50,000          | 0                           | 9,901                          | 340,000                    | 221,519                            | 202,497                  | 40,000                 | 998,130                           | 101,000                         | 0                | 79,685                                |
| Interfund Transfers                                                      | 0               | 7,273,897                   | 1,853,338                      | 530,342                    | 1,431,790                          | 0                        | 700,000                | 43,134                            | 463,539                         | 3,785,031        | 865,640                               |
| Other                                                                    | 0               | 0                           | 0                              | 0                          | 0                                  | 371,212                  | 200,000                | 533,351                           | 0                               | 0                | 17,170                                |
| Total Resources                                                          | \$7,379,395     | \$8,390,740                 | \$2,632,501                    | \$7,818,947                | \$9,515,445                        | \$19,638,041             | \$1,778,975            | \$86,347,168                      | \$2,589,645                     | \$22,896,257     | \$9,108,824                           |
|                                                                          |                 |                             |                                |                            |                                    |                          |                        |                                   |                                 |                  |                                       |
| Requirements                                                             |                 |                             |                                |                            |                                    |                          |                        |                                   |                                 |                  |                                       |
| Personal Services                                                        | \$993,440       | \$4,982,042                 | \$264,715                      | \$151,922                  | \$0                                | \$7,764,202              | \$0                    | \$5,956,685                       | \$0                             | \$5,006,795      | \$2,358,057                           |
| Materials & Services                                                     | 392,147         | 1,296,306                   | 518,437                        | 1,054,985                  | 2,250,000                          | 4,500,155                | 0                      | 54,159,333                        | 750,121                         | 15,233,158       | 2,970,075                             |
| Capital Outlay                                                           | 19,500          | 56,588                      | 20,000                         | 10,000                     | 1,746,500                          | 578,190                  | 1,140,000              | 1,579,885                         | 0                               | 47,300           | 1,366,150                             |
| Debt Service                                                             | 0               | 0                           | 0                              | 0                          | 1,531,337                          | 0                        | 0                      | 3,019,191                         | 0                               | 0                | 0                                     |
| Interfund Transfers                                                      | 5,195,972       | 732,472                     | 1,431,790                      | 0                          | 15,000                             | 2,100,268                | 0                      | 3,471,041                         | 43,134                          | 1,883,587        | 640,736                               |
| Contingency                                                              | 578,336         | 653,419                     | 62,839                         | 231,000                    | 309,452                            | 711,058                  | 100,000                | 7,740,054                         | 300,000                         | 725,417          | 397,397                               |
| Unappropriated Balance                                                   | 200,000         | 669,913                     | 334,720                        | 6,371,040                  | 3,663,156                          | 3,984,168                | 538,975                | 10,420,979                        | 1,496,390                       | 0                | 1,376,409                             |
| Total Requirements                                                       | \$7,379,395     | \$8,390,740                 | \$2,632,501                    | \$7,818,947                | \$9,515,445                        | \$19,638,041             | \$1,778,975            | \$86,347,168                      | \$2,589,645                     | \$22,896,257     | \$9,108,824                           |
| FTE                                                                      | 19.55           | 85.81                       | 6.38                           | 2.80                       |                                    | 193.84                   |                        | 109.55                            |                                 | 82.90            | 58.43                                 |