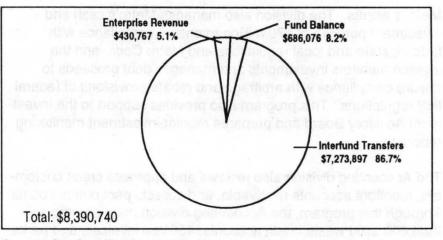

## FY 1995-96 Budget Summary

By function The Parks and Equa Putch will rebeive 40.7 Leftens of

| 1.502<br>Tulipilit Advisor<br>Market Mit 5 (2)<br>Or Bange Lines Service | General<br>Fund | Support<br>Services<br>Fund | Building<br>Management<br>Fund | Risk<br>Management<br>Fund | General<br>Revenue<br>Bond<br>Fund | Zoo<br>Operating<br>Fund | Zoo<br>Capital<br>Fund | Solid<br>Waste<br>Revenue<br>Fund | Rehab. &<br>Enhancement<br>Fund | Planning<br>Fund | Regional<br>Parks and<br>Expo<br>Fund |
|--------------------------------------------------------------------------|-----------------|-----------------------------|--------------------------------|----------------------------|------------------------------------|--------------------------|------------------------|-----------------------------------|---------------------------------|------------------|---------------------------------------|
| Resources                                                                | N/ / ///        |                             | Via set wat                    | South Strategy             | 1 260                              | 1,400,000 101            | endere ne              | S ROLIDO P                        | UID LEVING O                    | offancy, and     | HE PARAMAN                            |
| Fund Balance                                                             | \$911,500       | \$686,076                   | \$479,222                      | \$6,938,605                | \$2,165,636                        | \$5,681,272              | \$838,975              | \$25,753,185                      | \$2,025,106                     | \$33,420         | \$1,536,544                           |
| Grants                                                                   | 0               | 0                           | 0                              | 10,000                     | 0                                  | 133,000                  | 0                      | 0                                 | 0                               | 18,628,906       | 822,457                               |
| Property Taxes-Current                                                   | 0               | 0                           | 0                              | 0                          | 0                                  | 6,278,952                | 0                      | 0                                 | 0                               | 0                | 0                                     |
| Excise Tax                                                               | 6,417,895       | 0                           | 0                              | 0                          | 0                                  | 0                        | 0                      | 0                                 | 0                               | 0                | 0                                     |
| Enterprise Revenues                                                      | 0               | 430,767                     | 290,040                        | 0                          | 0                                  | 6,406,108                | 0                      | 59,019,368                        | 0                               | 398,900          | 4,071,772                             |
| Intergov'tal Transfers                                                   | 0               | 0                           | 0                              | 0                          | 0                                  | 0                        | 0                      | 0                                 | 0                               | 0                | 1,715,556                             |
| Donations and Bequests                                                   | 0               | 0                           | 0                              | 0                          | 0                                  | 565,000                  | 0                      | 0                                 | 0                               | 50,000           | 0                                     |
| Bond Proceeds                                                            | 0               | 0                           | 0                              | 0                          | 5,696,500                          | 0                        | 0                      | 0                                 | 0                               | 0                | 0                                     |
| Interest                                                                 | 50,000          | 0                           | 9,901                          | 340,000                    | 221,519                            | 202,497                  | 40,000                 | 998,130                           | 101,000                         | 0                | 79,685                                |
| Interfund Transfers                                                      | 0               | 7,273,897                   | 1,853,338                      | 530,342                    | 1,431,790                          | 0                        | 700,000                | 43,134                            | 463,539                         | 3,785,031        | 865,640                               |
| Other                                                                    | 0               | 0                           | 0                              | 0                          | 0                                  | 371,212                  | 200,000                | 533,351                           | 0                               | 0                | 17,170                                |
| Total Resources                                                          | \$7,379,395     | \$8,390,740                 | \$2,632,501                    | \$7,818,947                | \$9,515,445                        | \$19,638,041             | \$1,778,975            | \$86,347,168                      | \$2,589,645                     | \$22,896,257     | \$9,108,824                           |
|                                                                          |                 |                             |                                |                            |                                    |                          |                        |                                   |                                 |                  |                                       |
| Requirements                                                             |                 |                             |                                |                            |                                    |                          |                        |                                   |                                 |                  |                                       |
| Personal Services                                                        | \$993,440       | \$4,982,042                 | \$264,715                      | \$151,922                  | \$0                                | \$7,764,202              | \$0                    | \$5,956,685                       | \$0                             | \$5,006,795      | \$2,358,057                           |
| Materials & Services                                                     | 392,147         | 1,296,306                   | 518,437                        | 1,054,985                  | 2,250,000                          | 4,500,155                | 0                      | 54,159,333                        | 750,121                         | 15,233,158       | 2,970,075                             |
| Capital Outlay                                                           | 19,500          | 56,588                      | 20,000                         | 10,000                     | 1,746,500                          | 578,190                  | 1,140,000              | 1,579,885                         | 0                               | 47,300           | 1,366,150                             |
| Debt Service                                                             | 0               | 0                           | 0                              | 0                          | 1,531,337                          | 0                        | 0                      | 3,019,191                         | 0                               | 0                | 0                                     |
| Interfund Transfers                                                      | 5,195,972       | 732,472                     | 1,431,790                      | 0                          | 15,000                             | 2,100,268                | 0                      | 3,471,041                         | 43,134                          | 1,883,587        | 640,736                               |
| Contingency                                                              | 578,336         | 653,419                     | 62,839                         | 231,000                    | 309,452                            | 711,058                  | 100,000                | 7,740,054                         | 300,000                         | 725,417          | 397,397                               |
| Unappropriated Balance                                                   | 200,000         | 669,913                     | 334,720                        | 6,371,040                  | 3,663,156                          | 3,984,168                | 538,975                | 10,420,979                        | 1,496,390                       | 0                | 1,376,409                             |
| Total Requirements                                                       | \$7,379,395     | \$8,390,740                 | \$2,632,501                    | \$7,818,947                | \$9,515,445                        | \$19,638,041             | \$1,778,975            | \$86,347,168                      | \$2,589,645                     | \$22,896,257     | \$9,108,824                           |
| FTE                                                                      | 19.55           | 85.81                       | 6.38                           | 2.80                       |                                    | 193.84                   |                        | 109.55                            |                                 | 82.90            | 58.43                                 |