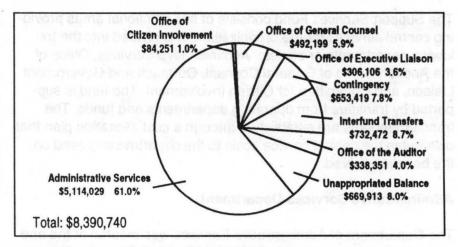

| Support Services Fund           | 39 |
|---------------------------------|----|
| Resources                       |    |
| Administrative Services         |    |
| Accounting                      |    |
| Financial Planning              |    |
| Information Management Services |    |
| Contractor's License            |    |
| Risk and Contract Management    |    |
| Personnel                       |    |
| Property Services               |    |
| Office of General Counsel       |    |
| Outreach and Government Liaison |    |
| Office of Citizen Involvement   |    |
| Office of the Auditor           |    |
| General Expenses                | 7: |
| Building Management Fund        | 77 |
|                                 |    |

## FY 1995-96 Budget Summary

By function The Parks and Equa Putch will rebeive 40.7 Leftens of

| 1.502<br>Tulipilit Advisor<br>Market Mit 5 (2)<br>Or Bange Lines Service | General<br>Fund | Support<br>Services<br>Fund | Building<br>Management<br>Fund | Risk<br>Management<br>Fund | General<br>Revenue<br>Bond<br>Fund | Zoo<br>Operating<br>Fund | Zoo<br>Capital<br>Fund | Solid<br>Waste<br>Revenue<br>Fund | Rehab. &<br>Enhancement<br>Fund | Planning<br>Fund | Regional<br>Parks and<br>Expo<br>Fund |
|--------------------------------------------------------------------------|-----------------|-----------------------------|--------------------------------|----------------------------|------------------------------------|--------------------------|------------------------|-----------------------------------|---------------------------------|------------------|---------------------------------------|
| Resources                                                                | N/ / ///        |                             | Via set wat                    | South Strategy             | 1 260                              | 1,400,000 101            | endere ne              | S ROLIDO P                        | UID LEVING O                    | offancy, and     | HE PARAMAN                            |
| Fund Balance                                                             | \$911,500       | \$686,076                   | \$479,222                      | \$6,938,605                | \$2,165,636                        | \$5,681,272              | \$838,975              | \$25,753,185                      | \$2,025,106                     | \$33,420         | \$1,536,544                           |
| Grants                                                                   | 0               | 0                           | 0                              | 10,000                     | 0                                  | 133,000                  | 0                      | 0                                 | 0                               | 18,628,906       | 822,457                               |
| Property Taxes-Current                                                   | 0               | 0                           | 0                              | 0                          | 0                                  | 6,278,952                | 0                      | 0                                 | 0                               | 0                | 0                                     |
| Excise Tax                                                               | 6,417,895       | 0                           | 0                              | 0                          | 0                                  | 0                        | 0                      | 0                                 | 0                               | 0                | 0                                     |
| Enterprise Revenues                                                      | 0               | 430,767                     | 290,040                        | 0                          | 0                                  | 6,406,108                | 0                      | 59,019,368                        | 0                               | 398,900          | 4,071,772                             |
| Intergov'tal Transfers                                                   | 0               | 0                           | 0                              | 0                          | 0                                  | 0                        | 0                      | 0                                 | 0                               | 0                | 1,715,556                             |
| Donations and Bequests                                                   | 0               | 0                           | 0                              | 0                          | 0                                  | 565,000                  | 0                      | 0                                 | 0                               | 50,000           | 0                                     |
| Bond Proceeds                                                            | 0               | 0                           | 0                              | 0                          | 5,696,500                          | 0                        | 0                      | 0                                 | 0                               | 0                | 0                                     |
| Interest                                                                 | 50,000          | 0                           | 9,901                          | 340,000                    | 221,519                            | 202,497                  | 40,000                 | 998,130                           | 101,000                         | 0                | 79,685                                |
| Interfund Transfers                                                      | 0               | 7,273,897                   | 1,853,338                      | 530,342                    | 1,431,790                          | 0                        | 700,000                | 43,134                            | 463,539                         | 3,785,031        | 865,640                               |
| Other                                                                    | 0               | 0                           | 0                              | 0                          | 0                                  | 371,212                  | 200,000                | 533,351                           | 0                               | 0                | 17,170                                |
| Total Resources                                                          | \$7,379,395     | \$8,390,740                 | \$2,632,501                    | \$7,818,947                | \$9,515,445                        | \$19,638,041             | \$1,778,975            | \$86,347,168                      | \$2,589,645                     | \$22,896,257     | \$9,108,824                           |
|                                                                          |                 |                             |                                |                            |                                    |                          |                        |                                   |                                 |                  |                                       |
| Requirements                                                             |                 |                             |                                |                            |                                    |                          |                        |                                   |                                 |                  |                                       |
| Personal Services                                                        | \$993,440       | \$4,982,042                 | \$264,715                      | \$151,922                  | \$0                                | \$7,764,202              | \$0                    | \$5,956,685                       | \$0                             | \$5,006,795      | \$2,358,057                           |
| Materials & Services                                                     | 392,147         | 1,296,306                   | 518,437                        | 1,054,985                  | 2,250,000                          | 4,500,155                | 0                      | 54,159,333                        | 750,121                         | 15,233,158       | 2,970,075                             |
| Capital Outlay                                                           | 19,500          | 56,588                      | 20,000                         | 10,000                     | 1,746,500                          | 578,190                  | 1,140,000              | 1,579,885                         | 0                               | 47,300           | 1,366,150                             |
| Debt Service                                                             | 0               | 0                           | 0                              | 0                          | 1,531,337                          | 0                        | 0                      | 3,019,191                         | 0                               | 0                | 0                                     |
| Interfund Transfers                                                      | 5,195,972       | 732,472                     | 1,431,790                      | 0                          | 15,000                             | 2,100,268                | 0                      | 3,471,041                         | 43,134                          | 1,883,587        | 640,736                               |
| Contingency                                                              | 578,336         | 653,419                     | 62,839                         | 231,000                    | 309,452                            | 711,058                  | 100,000                | 7,740,054                         | 300,000                         | 725,417          | 397,397                               |
| Unappropriated Balance                                                   | 200,000         | 669,913                     | 334,720                        | 6,371,040                  | 3,663,156                          | 3,984,168                | 538,975                | 10,420,979                        | 1,496,390                       | 0                | 1,376,409                             |
| Total Requirements                                                       | \$7,379,395     | \$8,390,740                 | \$2,632,501                    | \$7,818,947                | \$9,515,445                        | \$19,638,041             | \$1,778,975            | \$86,347,168                      | \$2,589,645                     | \$22,896,257     | \$9,108,824                           |
| FTE                                                                      | 19.55           | 85.81                       | 6.38                           | 2.80                       |                                    | 193.84                   |                        | 109.55                            |                                 | 82.90            | 58.43                                 |