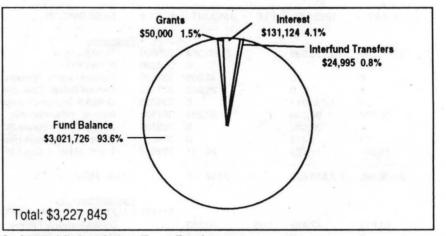

# FY 1995-96 Budget Summary

| Smith &<br>Bybee<br>Lakes<br>Fund | Regional<br>Parks<br>Trust<br>Fund | Open<br>Spaces<br>Fund | Convention<br>Center<br>Capital<br>Project<br>Fund | General<br>Obligation<br>Bond Debt<br>Service<br>Fund | Metro ERC<br>Adminis.<br>Fund | Oregon<br>Convention<br>Center<br>Operating<br>Fund | Oregon<br>Conv. Ctr.<br>Renewal &<br>Replacement<br>Fund | Spectator<br>Facilities<br>Operating<br>Fund | Coliseum<br>Operating<br>Fund | Total         |                        |
|-----------------------------------|------------------------------------|------------------------|----------------------------------------------------|-------------------------------------------------------|-------------------------------|-----------------------------------------------------|----------------------------------------------------------|----------------------------------------------|-------------------------------|---------------|------------------------|
| SA 31 10                          |                                    | 100,000 814            | 6002                                               | 19.8                                                  | 1007,054                      | 1                                                   | - 8£0 YORK                                               |                                              | Sales -                       |               | Resources              |
| \$3,021,726                       | \$308,319                          | \$0                    | \$993,786                                          | \$2,893,840                                           | \$0                           | \$8,468,460                                         | \$2,115,000                                              | \$2,329,630                                  | \$36,000                      | \$67,216,302  | Fund Balance           |
| 50,000                            | 0                                  | 0                      | 0                                                  | 0                                                     | 0                             | 0                                                   | 0                                                        | 0                                            | 0                             | 19,644,363    | Grants                 |
| 0                                 | 0                                  | 0                      | 0                                                  | 17,086,394                                            | 0                             | 0                                                   | 0                                                        | 0                                            | 0                             | 23,365,346    | Property Taxes-Current |
| 0                                 | 0                                  | 0                      | 0                                                  | 0                                                     | 0                             | 0                                                   | 0                                                        | 0                                            | 0                             | 6,417,895     | Excise Tax             |
| 0                                 | 0                                  | 0                      | 0                                                  | 0                                                     | 0                             | 7,774,198                                           | 0                                                        | 6,480,491                                    | 0                             | 84,871,644    | Enterprise Revenues    |
| 0                                 | 0                                  | 0                      | 0                                                  | 0                                                     | 0                             | 4,019,200                                           | 0                                                        | 600,000                                      | 0                             | 6,334,756     | Intergov'tal Transfers |
| 0                                 | 0                                  | 0                      | 0                                                  | 0                                                     | 0                             | 0                                                   | 0                                                        | 122,500                                      | 0                             | 737,500       | Donations and Bequests |
| 0                                 | 0                                  | 135,600,000            | 0                                                  | 0                                                     | 0                             | 0                                                   | 0                                                        | 0                                            | 0                             | 141,296,500   | Bond Proceeds          |
| 131,124                           | 13,594                             | 5,530,000              | 31,000                                             | 369,800                                               | 2,500                         | 327,938                                             | 84,600                                                   | 112,000                                      | 0                             | 8,645,288     | Interest               |
| 24,995                            | 0                                  | 0                      | 0                                                  | 0                                                     | 648,428                       | 0                                                   | 400,000                                                  | 250,000                                      | 0                             | 18,270,134    | Interfund Transfers    |
| 0                                 | 15,000                             | 0                      | 0                                                  | 306,610                                               | 0                             | 0                                                   | 0                                                        | 0                                            | 0                             | 1,443,343     | Other                  |
| \$3,227,845                       | \$336,913                          | \$141,130,000          | \$1,024,786                                        | \$20,656,644                                          | \$650,928                     | \$20,589,796                                        | \$2,599,600                                              | \$9,894,621                                  | \$36,000                      | \$378,243,071 | Total Resources        |
| 1975 L 1                          |                                    |                        |                                                    |                                                       |                               |                                                     |                                                          |                                              |                               | and the       |                        |
|                                   |                                    |                        |                                                    |                                                       |                               |                                                     |                                                          |                                              |                               |               | Requirements           |
| \$76,899                          | \$0                                | \$383,428              | \$0                                                | \$0                                                   | \$490,903                     | \$3,904,870                                         | \$0                                                      | \$4,346,395                                  | \$0                           | \$36,680,353  | Personal Services      |
| 210,275                           | 31,028                             | 27,686,715             | 0                                                  | 0                                                     | 126,955                       | 6,417,991                                           | 0                                                        | 2,388,073                                    | 36,000                        | 120,021,754   | Materials & Services   |
| 325,000                           | 0                                  | 51,921,145             | 899,372                                            | 0                                                     | 5,000                         | 385,500                                             | 0                                                        | 520,075                                      | 0                             | 60,620,205    | Capital Outlay         |
| 0                                 | 0                                  | 0                      | 0                                                  | 9,967,678                                             | 0                             | 0                                                   | 0                                                        | 0                                            | 0                             | 14,518,206    | Debt Service           |
| 50,470                            | 4,000                              | 456,053                | 14,414                                             | 0                                                     | 0                             | 1,520,733                                           | 0                                                        | 710,464                                      | 0                             | 18,270,134    | Interfund Transfers    |
| 50,000                            | 0                                  | 3,149,000              | 0                                                  | 0                                                     | 28,070                        | 855,000                                             | 0                                                        | 237,601                                      | 0                             | 16,128,643    | Contingency            |
| 2,515,201                         | 301,885                            | 57,533,659             | 111,000                                            | 10,688,966                                            | 0                             | 7,505,702                                           | 2,599,600                                                | 1,692,013                                    | 0                             | 112,003,776   | Unappropriated Balance |
| \$3,227,845                       | \$336,913                          | \$141,130,000          | \$1,024,786                                        | \$20,656,644                                          | \$650,928                     | \$20,589,796                                        | \$2,599,600                                              | \$9,894,621                                  | \$36,000                      | \$378,243,071 | Total Requirements     |
| 1.55                              |                                    | 6.00                   |                                                    |                                                       | 7.77                          | 95.74                                               |                                                          | 127.88                                       |                               | 798.20        | FTE                    |
|                                   |                                    |                        |                                                    |                                                       |                               |                                                     |                                                          |                                              |                               |               |                        |