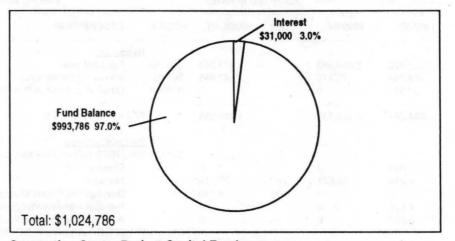

# FY 1995-96 Budget Summary

| Smith &<br>Bybee<br>Lakes<br>Fund | Regional<br>Parks<br>Trust<br>Fund | Open<br>Spaces<br>Fund | Convention<br>Center<br>Capital<br>Project<br>Fund | General<br>Obligation<br>Bond Debt<br>Service<br>Fund | Metro ERC<br>Adminis.<br>Fund | Oregon<br>Convention<br>Center<br>Operating<br>Fund | Oregon<br>Conv. Ctr.<br>Renewal &<br>Replacement<br>Fund | Spectator<br>Facilities<br>Operating<br>Fund | Coliseum<br>Operating<br>Fund | Total         |                        |
|-----------------------------------|------------------------------------|------------------------|----------------------------------------------------|-------------------------------------------------------|-------------------------------|-----------------------------------------------------|----------------------------------------------------------|----------------------------------------------|-------------------------------|---------------|------------------------|
| SA 31 10                          |                                    | 100,000 814            | 6002                                               | 19.8                                                  | 1007,054                      | 1                                                   | - 8£0 YORK                                               |                                              | Sales -                       |               | Resources              |
| \$3,021,726                       | \$308,319                          | \$0                    | \$993,786                                          | \$2,893,840                                           | \$0                           | \$8,468,460                                         | \$2,115,000                                              | \$2,329,630                                  | \$36,000                      | \$67,216,302  | Fund Balance           |
| 50,000                            | 0                                  | 0                      | 0                                                  | 0                                                     | 0                             | 0                                                   | 0                                                        | 0                                            | 0                             | 19,644,363    | Grants                 |
| 0                                 | 0                                  | 0                      | 0                                                  | 17,086,394                                            | 0                             | 0                                                   | 0                                                        | 0                                            | 0                             | 23,365,346    | Property Taxes-Current |
| 0                                 | 0                                  | 0                      | 0                                                  | 0                                                     | 0                             | 0                                                   | 0                                                        | 0                                            | 0                             | 6,417,895     | Excise Tax             |
| 0                                 | 0                                  | 0                      | 0                                                  | 0                                                     | 0                             | 7,774,198                                           | 0                                                        | 6,480,491                                    | 0                             | 84,871,644    | Enterprise Revenues    |
| 0                                 | 0                                  | 0                      | 0                                                  | 0                                                     | 0                             | 4,019,200                                           | 0                                                        | 600,000                                      | 0                             | 6,334,756     | Intergov'tal Transfers |
| 0                                 | 0                                  | 0                      | 0                                                  | 0                                                     | 0                             | 0                                                   | 0                                                        | 122,500                                      | 0                             | 737,500       | Donations and Bequests |
| 0                                 | 0                                  | 135,600,000            | 0                                                  | 0                                                     | 0                             | 0                                                   | 0                                                        | 0                                            | 0                             | 141,296,500   | Bond Proceeds          |
| 131,124                           | 13,594                             | 5,530,000              | 31,000                                             | 369,800                                               | 2,500                         | 327,938                                             | 84,600                                                   | 112,000                                      | 0                             | 8,645,288     | Interest               |
| 24,995                            | 0                                  | 0                      | 0                                                  | 0                                                     | 648,428                       | 0                                                   | 400,000                                                  | 250,000                                      | 0                             | 18,270,134    | Interfund Transfers    |
| 0                                 | 15,000                             | 0                      | 0                                                  | 306,610                                               | 0                             | 0                                                   | 0                                                        | 0                                            | 0                             | 1,443,343     | Other                  |
| \$3,227,845                       | \$336,913                          | \$141,130,000          | \$1,024,786                                        | \$20,656,644                                          | \$650,928                     | \$20,589,796                                        | \$2,599,600                                              | \$9,894,621                                  | \$36,000                      | \$378,243,071 | Total Resources        |
| 1975 L 1                          |                                    |                        |                                                    |                                                       |                               |                                                     |                                                          |                                              |                               | and the       |                        |
|                                   |                                    |                        |                                                    |                                                       |                               |                                                     |                                                          |                                              |                               |               | Requirements           |
| \$76,899                          | \$0                                | \$383,428              | \$0                                                | \$0                                                   | \$490,903                     | \$3,904,870                                         | \$0                                                      | \$4,346,395                                  | \$0                           | \$36,680,353  | Personal Services      |
| 210,275                           | 31,028                             | 27,686,715             | 0                                                  | 0                                                     | 126,955                       | 6,417,991                                           | 0                                                        | 2,388,073                                    | 36,000                        | 120,021,754   | Materials & Services   |
| 325,000                           | 0                                  | 51,921,145             | 899,372                                            | 0                                                     | 5,000                         | 385,500                                             | 0                                                        | 520,075                                      | 0                             | 60,620,205    | Capital Outlay         |
| 0                                 | 0                                  | 0                      | 0                                                  | 9,967,678                                             | 0                             | 0                                                   | 0                                                        | 0                                            | 0                             | 14,518,206    | Debt Service           |
| 50,470                            | 4,000                              | 456,053                | 14,414                                             | 0                                                     | 0                             | 1,520,733                                           | 0                                                        | 710,464                                      | 0                             | 18,270,134    | Interfund Transfers    |
| 50,000                            | 0                                  | 3,149,000              | 0                                                  | 0                                                     | 28,070                        | 855,000                                             | 0                                                        | 237,601                                      | 0                             | 16,128,643    | Contingency            |
| 2,515,201                         | 301,885                            | 57,533,659             | 111,000                                            | 10,688,966                                            | 0                             | 7,505,702                                           | 2,599,600                                                | 1,692,013                                    | 0                             | 112,003,776   | Unappropriated Balance |
| \$3,227,845                       | \$336,913                          | \$141,130,000          | \$1,024,786                                        | \$20,656,644                                          | \$650,928                     | \$20,589,796                                        | \$2,599,600                                              | \$9,894,621                                  | \$36,000                      | \$378,243,071 | Total Requirements     |
| 1.55                              |                                    | 6.00                   |                                                    |                                                       | 7.77                          | 95.74                                               |                                                          | 127.88                                       |                               | 798.20        | FTE                    |
|                                   |                                    |                        |                                                    |                                                       |                               |                                                     |                                                          |                                              |                               |               |                        |