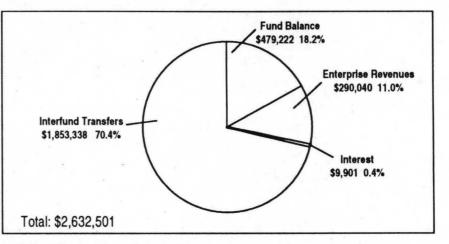

## FY 1995-96 Budget Summary

By function The Parks and Equa Putch will rebeive 40.7 Leftens of

| 1.502<br>Tulipilit Advisor<br>Market Mit 5 (2)<br>Or Bange Lines Service | General<br>Fund | Support<br>Services<br>Fund | Building<br>Management<br>Fund | Risk<br>Management<br>Fund | General<br>Revenue<br>Bond<br>Fund | Zoo<br>Operating<br>Fund | Zoo<br>Capital<br>Fund | Solid<br>Waste<br>Revenue<br>Fund | Rehab. &<br>Enhancement<br>Fund | Planning<br>Fund | Regional<br>Parks and<br>Expo<br>Fund |
|--------------------------------------------------------------------------|-----------------|-----------------------------|--------------------------------|----------------------------|------------------------------------|--------------------------|------------------------|-----------------------------------|---------------------------------|------------------|---------------------------------------|
| Resources                                                                | N/ / ///        |                             | Via set wat                    | South Strategy             | 1 260                              | 1,400,000 101            | endere ne              | S ROLIDO P                        | UID LEVING O                    | offancy, and     | HE PARAMAN                            |
| Fund Balance                                                             | \$911,500       | \$686,076                   | \$479,222                      | \$6,938,605                | \$2,165,636                        | \$5,681,272              | \$838,975              | \$25,753,185                      | \$2,025,106                     | \$33,420         | \$1,536,544                           |
| Grants                                                                   | 0               | 0                           | 0                              | 10,000                     | 0                                  | 133,000                  | 0                      | 0                                 | 0                               | 18,628,906       | 822,457                               |
| Property Taxes-Current                                                   | 0               | 0                           | 0                              | 0                          | 0                                  | 6,278,952                | 0                      | 0                                 | 0                               | 0                | 0                                     |
| Excise Tax                                                               | 6,417,895       | 0                           | 0                              | 0                          | 0                                  | 0                        | 0                      | 0                                 | 0                               | 0                | 0                                     |
| Enterprise Revenues                                                      | 0               | 430,767                     | 290,040                        | 0                          | 0                                  | 6,406,108                | 0                      | 59,019,368                        | 0                               | 398,900          | 4,071,772                             |
| Intergov'tal Transfers                                                   | 0               | 0                           | 0                              | 0                          | 0                                  | 0                        | 0                      | 0                                 | 0                               | 0                | 1,715,556                             |
| Donations and Bequests                                                   | 0               | 0                           | 0                              | 0                          | 0                                  | 565,000                  | 0                      | 0                                 | 0                               | 50,000           | 0                                     |
| Bond Proceeds                                                            | 0               | 0                           | 0                              | 0                          | 5,696,500                          | 0                        | 0                      | 0                                 | 0                               | 0                | 0                                     |
| Interest                                                                 | 50,000          | 0                           | 9,901                          | 340,000                    | 221,519                            | 202,497                  | 40,000                 | 998,130                           | 101,000                         | 0                | 79,685                                |
| Interfund Transfers                                                      | 0               | 7,273,897                   | 1,853,338                      | 530,342                    | 1,431,790                          | 0                        | 700,000                | 43,134                            | 463,539                         | 3,785,031        | 865,640                               |
| Other                                                                    | 0               | 0                           | 0                              | 0                          | 0                                  | 371,212                  | 200,000                | 533,351                           | 0                               | 0                | 17,170                                |
| Total Resources                                                          | \$7,379,395     | \$8,390,740                 | \$2,632,501                    | \$7,818,947                | \$9,515,445                        | \$19,638,041             | \$1,778,975            | \$86,347,168                      | \$2,589,645                     | \$22,896,257     | \$9,108,824                           |
|                                                                          |                 |                             |                                |                            |                                    |                          |                        |                                   |                                 |                  |                                       |
| Requirements                                                             |                 |                             |                                |                            |                                    |                          |                        |                                   |                                 |                  |                                       |
| Personal Services                                                        | \$993,440       | \$4,982,042                 | \$264,715                      | \$151,922                  | \$0                                | \$7,764,202              | \$0                    | \$5,956,685                       | \$0                             | \$5,006,795      | \$2,358,057                           |
| Materials & Services                                                     | 392,147         | 1,296,306                   | 518,437                        | 1,054,985                  | 2,250,000                          | 4,500,155                | 0                      | 54,159,333                        | 750,121                         | 15,233,158       | 2,970,075                             |
| Capital Outlay                                                           | 19,500          | 56,588                      | 20,000                         | 10,000                     | 1,746,500                          | 578,190                  | 1,140,000              | 1,579,885                         | 0                               | 47,300           | 1,366,150                             |
| Debt Service                                                             | 0               | 0                           | 0                              | 0                          | 1,531,337                          | 0                        | 0                      | 3,019,191                         | 0                               | 0                | 0                                     |
| Interfund Transfers                                                      | 5,195,972       | 732,472                     | 1,431,790                      | 0                          | 15,000                             | 2,100,268                | 0                      | 3,471,041                         | 43,134                          | 1,883,587        | 640,736                               |
| Contingency                                                              | 578,336         | 653,419                     | 62,839                         | 231,000                    | 309,452                            | 711,058                  | 100,000                | 7,740,054                         | 300,000                         | 725,417          | 397,397                               |
| Unappropriated Balance                                                   | 200,000         | 669,913                     | 334,720                        | 6,371,040                  | 3,663,156                          | 3,984,168                | 538,975                | 10,420,979                        | 1,496,390                       | 0                | 1,376,409                             |
| Total Requirements                                                       | \$7,379,395     | \$8,390,740                 | \$2,632,501                    | \$7,818,947                | \$9,515,445                        | \$19,638,041             | \$1,778,975            | \$86,347,168                      | \$2,589,645                     | \$22,896,257     | \$9,108,824                           |
| FTE                                                                      | 19.55           | 85.81                       | 6.38                           | 2.80                       |                                    | 193.84                   |                        | 109.55                            |                                 | 82.90            | 58.43                                 |