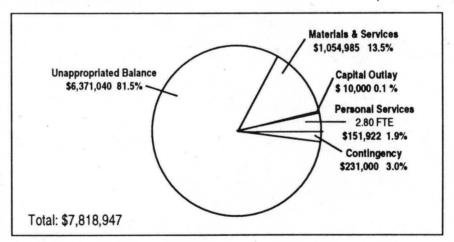

| Risk Management Fund            |                 |
|---------------------------------|-----------------|
| Resources                       |                 |
| Expenditures                    |                 |
| Liability/Property              |                 |
| Workers' Compensation           |                 |
| Environmental Impairment        |                 |
| General Revenue Bond Fund       | 105             |
| Resources                       |                 |
| Construction Account            | 108             |
| Project Account                 |                 |
| Debt Service Account            |                 |
| General Expenses                |                 |
| Zoo Operating Fund              | and Linter Care |
|                                 |                 |
| Resources                       |                 |
| Expenditures                    |                 |
| Administration                  |                 |
| Animal Management               |                 |
| Facilities Management           |                 |
| Educational Services            |                 |
| Marketing                       |                 |
| Visitor Services                |                 |
| Design Services                 |                 |
| Zoo Capital Fund                |                 |
| Solid Waste Revenue Fund        | 149             |
| Resources                       |                 |
| Operating Account               |                 |
| Administration                  |                 |
| Budget and Finance              |                 |
| Operations                      |                 |
| Engineering and Analysis        |                 |
| Waste Reduction                 |                 |
| Planning and Technical Services |                 |
|                                 |                 |
| Debt Service Account            |                 |
| Landfill Closure Account        |                 |
| Renewal and Replacement Account |                 |
| General Account                 |                 |
| Master Project Account          |                 |
| General Expenses                |                 |
|                                 |                 |

|                                | FY 1992-93<br>ACTUAL |             |               | 1993-94<br>CTUAL |       | 1994-95<br>ED BUDGET |          | 1995-96<br>SED BUDGET |       | 1995-96<br>VED BUDGET |       | 1995-96<br>ED BUDGET |
|--------------------------------|----------------------|-------------|---------------|------------------|-------|----------------------|----------|-----------------------|-------|-----------------------|-------|----------------------|
|                                | FTE                  | AMOUNT      | FTE           | AMOUNT           | FTE   | AMOUNT               | FTE      | AMOUNT                | FTE   | AMOUNT                | FTE   | AMOUNT               |
| GENERAL FUND                   |                      |             |               |                  |       |                      |          |                       |       |                       |       |                      |
| Personal Services              | 19.09                | \$1,083,510 | 16.00         | \$1,449,413      | 13.50 | \$1,261,980          | 20.00    | \$1.011.011           | 19.55 | \$993,440             | 19.55 | \$993,440            |
| Materials & Services           |                      | 523,716     |               | 447,280          |       | 416,245              |          | 367,147               |       | 392,147               |       | 392,14               |
| Capital Outlay                 |                      | 14,378      |               | 3,356            |       | 27,719               |          | 12.000                |       | 12,000                | 100   | 19,50                |
| Interfund Transfers            |                      | 2,870,207   |               | 3,487,033        |       | 4,189,599            |          | 5.213.378             |       | 5.195.972             |       | 5,195,97             |
| Contingency                    |                      | 0           |               | 0                |       | 568,475              |          | 568,359               |       | 578,336               |       | 578,33               |
| Unappropriated Balance         |                      | 753,060     |               | 870,649          |       | 200,000              |          | 200,000               |       | 200,000               |       | 200,00               |
| Total Fund Requirements        | 19.09                | \$5,244,871 | 16.00         | \$6,257,731      | 13.50 | \$6,664,018          | 20.00    | \$7,371,895           | 19.55 | \$7,371,895           | 19.55 | \$7,379,395          |
| SUPPORT SERVICES FUND          |                      |             |               |                  |       |                      |          |                       |       |                       |       |                      |
| Personal Services              | 83.50                | \$3,862,842 | 85.37         | \$4,401,518      | 81.25 | \$4,630,224          | 84.47    | \$4,985,193           | 84.89 | \$4,963,768           | 85.81 | \$4,982,042          |
| Materials & Services           |                      | 1,306,983   |               | 1,023,348        |       | 1,527,900            |          | 1,347,553             |       | 1,296,306             |       | 1,296,30             |
| Capital Outlay                 |                      | 168,170     |               | 118,939          |       | 31,260               |          | 60,066                |       | 56,588                |       | 56,58                |
| Interfund Transfers            |                      | 437,492     |               | 579,671          |       | 806,169              | 0.000 00 | 748,242               |       | 732,472               |       | 732,47               |
| Contingency                    |                      | 0           |               | 0                |       | 265,526              |          | 672,049               |       | 671,693               |       | 653,419              |
| Unappropriated Balance         |                      | 216,645     |               | 612,628          |       | 407,625              |          | 669,913               |       | 669,913               |       | 669,913              |
| <b>Total Fund Requirements</b> | 83.50                | \$5,992,132 | 85.37         | \$6,736,104      | 81.25 | \$7,668,704          | 84.47    | \$8,483,016           | 84.89 | \$8,390,740           | 85.81 | \$8,390,740          |
| BUILDING MANAGEMENT FUND       |                      |             | 1997 Mar 1997 |                  |       |                      |          | 0,000 - 004,4         |       |                       |       |                      |
| Personal Services              | 3.10                 | \$100,335   | 4.60          | \$179,019        | 5.55  | \$242,612            | 6.40     | \$270,649             | 6.30  | \$262,554             | 6.38  | \$264,715            |
| Materials & Services           |                      | 774,593     |               | 1,380,696        |       | 700,249              |          | 559,937               |       | 518,437               |       | 518,43               |
| Capital Outlay                 |                      | 51,553      |               | 16,161           |       | 60,000               |          | 0                     |       | 20,000                |       | 20,000               |
| Interfund Transfers            |                      | 230,183     |               | 397,574          |       | 1,428,958            |          | 1,431,790             |       | 1,431,790             |       | 1,431,790            |
| Contingency                    |                      | 0           |               | 0                |       | 50,000               |          | 65,000                |       | 65,000                |       | 62,839               |
| Unappropriated Balance         | 4                    | 501,506     |               | 515,424          | · ·   | 319,219              | 51,678   | 334,720               |       | 334,720               |       | 334,720              |
| <b>Total Fund Requirements</b> | 3.10                 | \$1,658,170 | 4.60          | \$2,488,874      | 5.55  | \$2,801,038          | 6.40     | \$2,662,096           | 6.30  | \$2,632,501           | 6.38  | \$2,632,501          |
| RISK MANAGEMENT FUND           |                      |             |               |                  |       |                      |          |                       |       |                       |       |                      |
| Personal Services              | 3.07                 | \$157,692   | 4.05          | \$210,627        | 4.35  | \$263,815            | 2.80     | \$172,357             | 2.80  | \$172,357             | 2.80  | \$151,922            |
| Materials & Services           |                      | 648,947     |               | 487,228          |       | 1,105,215            |          | 1,054,985             |       | 1,054,985             |       | 1,054,985            |
| Capital Outlay                 |                      | 0           |               | 5,617            |       | 20,000               |          | 10,000                |       | 10,000                |       | 10,000               |
| Contingency                    |                      | 0           |               | 0                |       | 200,000              |          | 231,000               |       | 231,000               |       | 231,000              |
| Unappropriated Balance         |                      | 5,611,474   |               | 6,755,574        |       | 6,063,119            |          | 6,350,605             |       | 6,350,605             |       | 6,371,040            |
| <b>Total Fund Requirements</b> | 3.07                 | \$6,418,113 | 4.05          | \$7,459,046      | 4.35  | \$7,652,149          | 2.80     | \$7,818,947           | 2.80  | \$7,818,947           | 2.80  | \$7,818,947          |