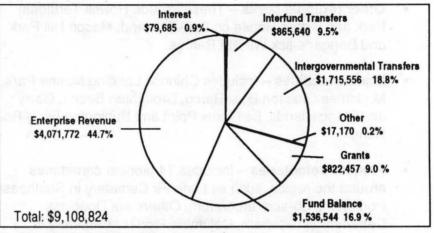

## FY 1995-96 Budget Summary

By function The Parks and Equa Putch will rebeive 40.7 Leftens of

| 1.502<br>Tulipilit Advisor<br>Market Mit 5 (2)<br>Or Bange Lines Service | General<br>Fund | Support<br>Services<br>Fund | Building<br>Management<br>Fund | Risk<br>Management<br>Fund | General<br>Revenue<br>Bond<br>Fund | Zoo<br>Operating<br>Fund | Zoo<br>Capital<br>Fund | Solid<br>Waste<br>Revenue<br>Fund | Rehab. &<br>Enhancement<br>Fund | Planning<br>Fund | Regional<br>Parks and<br>Expo<br>Fund |
|--------------------------------------------------------------------------|-----------------|-----------------------------|--------------------------------|----------------------------|------------------------------------|--------------------------|------------------------|-----------------------------------|---------------------------------|------------------|---------------------------------------|
| Resources                                                                | N/ / ///        |                             | Via set wat                    | South Strategy             | 1 260                              | 1,400,000 101            | endere ne              | S ROLIDO P                        | UID LEVING O                    | offancy, and     | HE PARAMAN                            |
| Fund Balance                                                             | \$911,500       | \$686,076                   | \$479,222                      | \$6,938,605                | \$2,165,636                        | \$5,681,272              | \$838,975              | \$25,753,185                      | \$2,025,106                     | \$33,420         | \$1,536,544                           |
| Grants                                                                   | 0               | 0                           | 0                              | 10,000                     | 0                                  | 133,000                  | 0                      | 0                                 | 0                               | 18,628,906       | 822,457                               |
| Property Taxes-Current                                                   | 0               | 0                           | 0                              | 0                          | 0                                  | 6,278,952                | 0                      | 0                                 | 0                               | 0                | 0                                     |
| Excise Tax                                                               | 6,417,895       | 0                           | 0                              | 0                          | 0                                  | 0                        | 0                      | 0                                 | 0                               | 0                | 0                                     |
| Enterprise Revenues                                                      | 0               | 430,767                     | 290,040                        | 0                          | 0                                  | 6,406,108                | 0                      | 59,019,368                        | 0                               | 398,900          | 4,071,772                             |
| Intergov'tal Transfers                                                   | 0               | 0                           | 0                              | 0                          | 0                                  | 0                        | 0                      | 0                                 | 0                               | 0                | 1,715,556                             |
| Donations and Bequests                                                   | 0               | 0                           | 0                              | 0                          | 0                                  | 565,000                  | 0                      | 0                                 | 0                               | 50,000           | 0                                     |
| Bond Proceeds                                                            | 0               | 0                           | 0                              | 0                          | 5,696,500                          | 0                        | 0                      | 0                                 | 0                               | 0                | 0                                     |
| Interest                                                                 | 50,000          | 0                           | 9,901                          | 340,000                    | 221,519                            | 202,497                  | 40,000                 | 998,130                           | 101,000                         | 0                | 79,685                                |
| Interfund Transfers                                                      | 0               | 7,273,897                   | 1,853,338                      | 530,342                    | 1,431,790                          | 0                        | 700,000                | 43,134                            | 463,539                         | 3,785,031        | 865,640                               |
| Other                                                                    | 0               | 0                           | 0                              | 0                          | 0                                  | 371,212                  | 200,000                | 533,351                           | 0                               | 0                | 17,170                                |
| Total Resources                                                          | \$7,379,395     | \$8,390,740                 | \$2,632,501                    | \$7,818,947                | \$9,515,445                        | \$19,638,041             | \$1,778,975            | \$86,347,168                      | \$2,589,645                     | \$22,896,257     | \$9,108,824                           |
|                                                                          |                 |                             |                                |                            |                                    |                          |                        |                                   |                                 |                  |                                       |
| Requirements                                                             |                 |                             |                                |                            |                                    |                          |                        |                                   |                                 |                  |                                       |
| Personal Services                                                        | \$993,440       | \$4,982,042                 | \$264,715                      | \$151,922                  | \$0                                | \$7,764,202              | \$0                    | \$5,956,685                       | \$0                             | \$5,006,795      | \$2,358,057                           |
| Materials & Services                                                     | 392,147         | 1,296,306                   | 518,437                        | 1,054,985                  | 2,250,000                          | 4,500,155                | 0                      | 54,159,333                        | 750,121                         | 15,233,158       | 2,970,075                             |
| Capital Outlay                                                           | 19,500          | 56,588                      | 20,000                         | 10,000                     | 1,746,500                          | 578,190                  | 1,140,000              | 1,579,885                         | 0                               | 47,300           | 1,366,150                             |
| Debt Service                                                             | 0               | 0                           | 0                              | 0                          | 1,531,337                          | 0                        | 0                      | 3,019,191                         | 0                               | 0                | 0                                     |
| Interfund Transfers                                                      | 5,195,972       | 732,472                     | 1,431,790                      | 0                          | 15,000                             | 2,100,268                | 0                      | 3,471,041                         | 43,134                          | 1,883,587        | 640,736                               |
| Contingency                                                              | 578,336         | 653,419                     | 62,839                         | 231,000                    | 309,452                            | 711,058                  | 100,000                | 7,740,054                         | 300,000                         | 725,417          | 397,397                               |
| Unappropriated Balance                                                   | 200,000         | 669,913                     | 334,720                        | 6,371,040                  | 3,663,156                          | 3,984,168                | 538,975                | 10,420,979                        | 1,496,390                       | 0                | 1,376,409                             |
| Total Requirements                                                       | \$7,379,395     | \$8,390,740                 | \$2,632,501                    | \$7,818,947                | \$9,515,445                        | \$19,638,041             | \$1,778,975            | \$86,347,168                      | \$2,589,645                     | \$22,896,257     | \$9,108,824                           |
| FTE                                                                      | 19.55           | 85.81                       | 6.38                           | 2.80                       |                                    | 193.84                   |                        | 109.55                            |                                 | 82.90            | 58.43                                 |