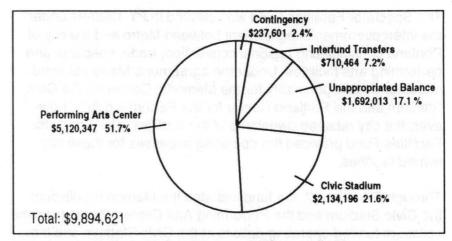

The Portland Center for the Performing Arts (PCPA) and Civic Stadium continue to face declining fund balances. Management efficiencies over the past several years have helped, but cannot solve the underlying problems alone. These facilities belong to the City of Portland but are managed by Metro. We are beginning negotiations with the City of Portland regarding the future of these facilities and to outline options and identify solutions. This budget includes \$250,000 of excise tax subsidy for the PCPA to offset expected rent increases. The budget also includes \$149,000 in the General Fund for the Regional Arts Council.

### Where the Money Goes

**By function:** The Parks and Expo Fund will receive 40.7 percent of total Metro requirements largely due to a \$135.6 million bond measure for Open Spaces, Parks and Streams. Solid Waste activities consume 23.5 percent of the resources. Metro ERC operations including the Oregon Convention Center and spectator facilities (but excluding Expo, which is included in another fund) comprise 9.2 percent. General Obligation Bonds Debt Service Fund is 5.5 percent and General Revenue Bond Fund is 2.5 percent. The zoo at 5.7 percent and Planning at 6.0 percent are the remaining major operations. Expenditures for general government and support activities account for the remainder of Metro's budget.