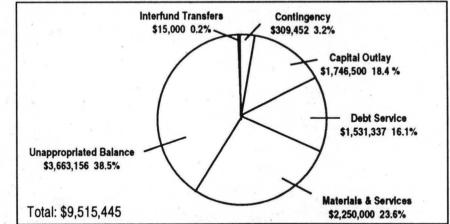

|                                | FY 1992-93<br>ACTUAL |               |        | Y 1993-94<br>ACTUAL | the state of the second |              |        | FY 1995-96<br>PROPOSED BUDGET |        | FY 1995-96<br>APPROVED BUDGET |        | FY 1995-96<br>ADOPTED BUDGET |  |
|--------------------------------|----------------------|---------------|--------|---------------------|-------------------------|--------------|--------|-------------------------------|--------|-------------------------------|--------|------------------------------|--|
|                                | FTE                  | AMOUNT        | FTE    | AMOUNT              | FTE                     | AMOUNT       | FTE    | AMOUNT                        | FTE    | AMOUNT                        | FTE    | AMOUNT                       |  |
| GENERAL REVENUE BOND FUND      | ,                    |               |        |                     |                         |              |        |                               |        |                               |        |                              |  |
| Personal Services              | 2.95                 | \$193,212     | 1.39   | \$84,117            | 0.00                    | \$0          | 0.00   | \$0                           | 0.00   | \$0                           | 0.00   | \$0                          |  |
| Materials & Services           |                      | 136,143       |        | 468,558             |                         | 23,500       |        | 2,250,000                     |        | 2,250,000                     |        | 2,250,000                    |  |
| Capital Outlay                 |                      | 10.615.954    |        | 865,077             |                         | 147,732      |        | 1,696,500                     |        | 1,746,500                     |        | 1,746,500                    |  |
| Debt Service                   |                      | 1,618,859     |        | 26,629,863          |                         | 1,492,958    |        | 1,531,337                     |        | 1,531,337                     |        | 1,531,337                    |  |
| Interfund Transfers            |                      | 0             |        | 0                   |                         | 0            |        | 15,000                        |        | 15,000                        |        | 15,000                       |  |
| Contingency                    |                      | 0             |        | 0                   |                         | 218,412      |        | 309,452                       |        | 309,452                       |        | 309,452                      |  |
| Unappropriated Balance         |                      | 3,759,157     |        | 2.187.770           |                         | 1,805,705    |        | 3,663,156                     |        | 3,663,156                     |        | 3,663,156                    |  |
| Total Fund Requirements        | 2.95                 | \$16,323,325  | 1.39   | \$30,235,385        | 0.00                    | \$3,688,307  | 0.00   | \$9,465,445                   | 0.00   | \$9,515,445                   | 0.00   | \$9,515,445                  |  |
| ZOO OPERATING FUND             |                      |               |        |                     |                         |              |        |                               |        |                               |        |                              |  |
| Personal Services              | 187.11               | \$6,331,203   | 195.49 | \$7,315,054         | 198.44                  | \$7,698,488  | 193.84 | \$7,761,388                   | 193.84 | \$7,761,388                   | 193.84 | \$7,764,202                  |  |
| Materials & Services           |                      | 3,724,513     |        | 4,081,364           |                         | 4,433,901    |        | 4,460,319                     |        | 4,481,319                     | 1      | 4,500,155                    |  |
| Capital Outlay                 |                      | 591,201       |        | 614,148             |                         | 564,570      |        | 588,190                       |        | 578,190                       |        | 578,190                      |  |
| Interfund Transfers            | 1. 60,9              | 1.048,587     |        | 1,863,921           |                         | 1,356,276    |        | 1,411,254                     |        | 2,100,268                     |        | 2,100,268                    |  |
| Contingency                    |                      | 0             |        | 0                   |                         | 561,665      |        | 711,058                       |        | 711,058                       |        | 711,058                      |  |
| Unappropriated Balance         |                      | 5,971,014     |        | 5,408,960           |                         | 3,685,996    |        | 4,086,996                     |        | 3,986,982                     |        | 3,984,168                    |  |
| Total Fund Requirements        | 187.11               | \$17,666,518  | 195.49 | \$19,283,447        | 198.44                  | \$18,300,896 | 193.84 | \$19,019,205                  | 193.84 | \$19,619,205                  | 193.84 | \$19,638,041                 |  |
| ZOO CAPITAL FUND               |                      |               |        |                     |                         |              |        |                               |        |                               |        |                              |  |
| Personal Services              | 1.50                 | \$59,956      | 1.00   | \$66,587            | 0.17                    | \$15,300     | 0.00   | \$0                           | 0.00   | \$0                           | 0.00   | \$0                          |  |
| Materials & Services           |                      | 1,324         |        | 0                   |                         | 0            |        | 0                             |        | 0                             |        | C                            |  |
| Capital Outlay                 |                      | 932,640       |        | 2,304,567           |                         | 1,308,787    |        | 240,000                       |        | 1,140,000                     |        | 1,140,000                    |  |
| Contingency                    |                      | 0             |        | 0                   |                         | 150,000      |        | 40,000                        |        | 100,000                       |        | 100,000                      |  |
| Unappropriated Balance         |                      | 2,549,011     |        | 1,001,024           |                         | 0            |        | 592,534                       |        | 538,975                       |        | 538,975                      |  |
| <b>Total Fund Requirements</b> | 1.50                 | \$3,542,931   | 1.00   | \$3,372,178         | 0.17                    | \$1,474,087  | 0.00   | \$872,534                     | 0.00   | \$1,778,975                   | 0.00   | \$1,778,975                  |  |
| SOLID WASTE REVENUE FUND       |                      |               |        |                     |                         |              |        |                               |        |                               |        |                              |  |
| Personal Services              | 103.28               | \$4,089,883   | 106.75 | \$5,087,608         | 102.95                  | \$5,617,633  | 102.80 | \$5,754,652                   | 109.55 | \$5,956,685                   | 109.55 | \$5,956,685                  |  |
| Materials & Services           |                      | 45,026,244    |        | 47,672,738          |                         | 52,612,093   |        | 54,377,553                    |        | 54,159,333                    |        | 54,159,333                   |  |
| Capital Outlay                 |                      | 1,680,796     |        | 812,313             |                         | 2,460,670    |        | 1,939,685                     |        | 1,579,885                     |        | 1,579,885                    |  |
| Debt Service                   |                      | 28,655,215    |        | 15,687,233          |                         | 3,229,579    |        | 3,019,191                     |        | 3,019,191                     |        | 3,019,191                    |  |
| Interfund Transfers            |                      | 3,999,023     |        | 4,167,887           |                         | 3,686,836    |        | 3,534,218                     | 3      | 3,471,041                     |        | 3,471,041                    |  |
| Contingency                    |                      | 0             |        | 0                   |                         | 8,291,755    |        | 7,690,054                     |        | 7,740,054                     |        | 7,740,054                    |  |
| Unappropriated Balance         |                      | 29,431,460    | 2      | 29,276,030          |                         | 14,651,441   |        | 9,915,815                     |        | 10,420,979                    |        | 10,420,979                   |  |
| <b>Total Fund Requirements</b> | 103.28               | \$112,882,621 | 106.75 | \$102,703,809       | 102.95                  | \$90,550,007 | 102.80 | \$86,231,168                  | 109.55 | \$86,347,168                  | 109.55 | \$86,347,168                 |  |