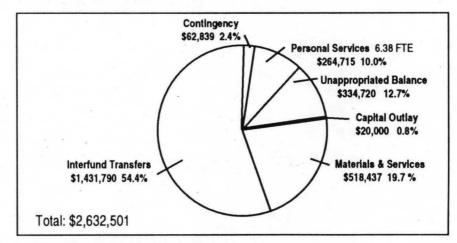

## FY 1995-96 Budget Summary

By function The Parks and Equa Putch will rebeive 40.7 Leftens of

| 1.502<br>Tulipilit Advisor<br>Market Mit 5 (2)<br>Or Bange Lines Service | General<br>Fund | Support<br>Services<br>Fund | Building<br>Management<br>Fund | Risk<br>Management<br>Fund | General<br>Revenue<br>Bond<br>Fund | Zoo<br>Operating<br>Fund | Zoo<br>Capital<br>Fund | Solid<br>Waste<br>Revenue<br>Fund | Rehab. &<br>Enhancement<br>Fund | Planning<br>Fund | Regional<br>Parks and<br>Expo<br>Fund |
|--------------------------------------------------------------------------|-----------------|-----------------------------|--------------------------------|----------------------------|------------------------------------|--------------------------|------------------------|-----------------------------------|---------------------------------|------------------|---------------------------------------|
| Resources                                                                | N/ / ///        |                             | Via set wat                    | South Strategy             | 1 260                              | 1,400,000 101            | endere ne              | S ROLIDO P                        | UID LEVING O                    | offancy, and     | HE PARAMAN                            |
| Fund Balance                                                             | \$911,500       | \$686,076                   | \$479,222                      | \$6,938,605                | \$2,165,636                        | \$5,681,272              | \$838,975              | \$25,753,185                      | \$2,025,106                     | \$33,420         | \$1,536,544                           |
| Grants                                                                   | 0               | 0                           | 0                              | 10,000                     | 0                                  | 133,000                  | 0                      | 0                                 | 0                               | 18,628,906       | 822,457                               |
| Property Taxes-Current                                                   | 0               | 0                           | 0                              | 0                          | 0                                  | 6,278,952                | 0                      | 0                                 | 0                               | 0                | 0                                     |
| Excise Tax                                                               | 6,417,895       | 0                           | 0                              | 0                          | 0                                  | 0                        | 0                      | 0                                 | 0                               | 0                | 0                                     |
| Enterprise Revenues                                                      | 0               | 430,767                     | 290,040                        | 0                          | 0                                  | 6,406,108                | 0                      | 59,019,368                        | 0                               | 398,900          | 4,071,772                             |
| Intergov'tal Transfers                                                   | 0               | 0                           | 0                              | 0                          | 0                                  | 0                        | 0                      | 0                                 | 0                               | 0                | 1,715,556                             |
| Donations and Bequests                                                   | 0               | 0                           | 0                              | 0                          | 0                                  | 565,000                  | 0                      | 0                                 | 0                               | 50,000           | 0                                     |
| Bond Proceeds                                                            | 0               | 0                           | 0                              | 0                          | 5,696,500                          | 0                        | 0                      | 0                                 | 0                               | 0                | 0                                     |
| Interest                                                                 | 50,000          | 0                           | 9,901                          | 340,000                    | 221,519                            | 202,497                  | 40,000                 | 998,130                           | 101,000                         | 0                | 79,685                                |
| Interfund Transfers                                                      | 0               | 7,273,897                   | 1,853,338                      | 530,342                    | 1,431,790                          | 0                        | 700,000                | 43,134                            | 463,539                         | 3,785,031        | 865,640                               |
| Other                                                                    | 0               | 0                           | 0                              | 0                          | 0                                  | 371,212                  | 200,000                | 533,351                           | 0                               | 0                | 17,170                                |
| Total Resources                                                          | \$7,379,395     | \$8,390,740                 | \$2,632,501                    | \$7,818,947                | \$9,515,445                        | \$19,638,041             | \$1,778,975            | \$86,347,168                      | \$2,589,645                     | \$22,896,257     | \$9,108,824                           |
|                                                                          |                 |                             |                                |                            |                                    |                          |                        |                                   |                                 |                  |                                       |
| Requirements                                                             |                 |                             |                                |                            |                                    |                          |                        |                                   |                                 |                  |                                       |
| Personal Services                                                        | \$993,440       | \$4,982,042                 | \$264,715                      | \$151,922                  | \$0                                | \$7,764,202              | \$0                    | \$5,956,685                       | \$0                             | \$5,006,795      | \$2,358,057                           |
| Materials & Services                                                     | 392,147         | 1,296,306                   | 518,437                        | 1,054,985                  | 2,250,000                          | 4,500,155                | 0                      | 54,159,333                        | 750,121                         | 15,233,158       | 2,970,075                             |
| Capital Outlay                                                           | 19,500          | 56,588                      | 20,000                         | 10,000                     | 1,746,500                          | 578,190                  | 1,140,000              | 1,579,885                         | 0                               | 47,300           | 1,366,150                             |
| Debt Service                                                             | 0               | 0                           | 0                              | 0                          | 1,531,337                          | 0                        | 0                      | 3,019,191                         | 0                               | 0                | 0                                     |
| Interfund Transfers                                                      | 5,195,972       | 732,472                     | 1,431,790                      | 0                          | 15,000                             | 2,100,268                | 0                      | 3,471,041                         | 43,134                          | 1,883,587        | 640,736                               |
| Contingency                                                              | 578,336         | 653,419                     | 62,839                         | 231,000                    | 309,452                            | 711,058                  | 100,000                | 7,740,054                         | 300,000                         | 725,417          | 397,397                               |
| Unappropriated Balance                                                   | 200,000         | 669,913                     | 334,720                        | 6,371,040                  | 3,663,156                          | 3,984,168                | 538,975                | 10,420,979                        | 1,496,390                       | 0                | 1,376,409                             |
| Total Requirements                                                       | \$7,379,395     | \$8,390,740                 | \$2,632,501                    | \$7,818,947                | \$9,515,445                        | \$19,638,041             | \$1,778,975            | \$86,347,168                      | \$2,589,645                     | \$22,896,257     | \$9,108,824                           |
| FTE                                                                      | 19.55           | 85.81                       | 6.38                           | 2.80                       |                                    | 193.84                   |                        | 109.55                            |                                 | 82.90            | 58.43                                 |