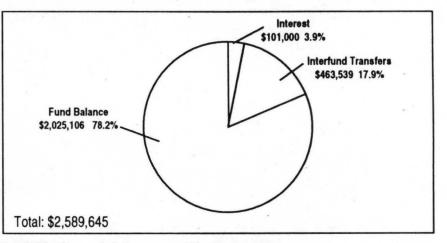

## FY 1995-96 Budget Summary

By function The Parks and Equa Putch will rebeive 40.7 Leftens of

| 1.502<br>Tulipilit Advisor<br>Market Mit 5 (2)<br>Or Bange Lines Service | General<br>Fund | Support<br>Services<br>Fund | Building<br>Management<br>Fund | Risk<br>Management<br>Fund | General<br>Revenue<br>Bond<br>Fund | Zoo<br>Operating<br>Fund | Zoo<br>Capital<br>Fund | Solid<br>Waste<br>Revenue<br>Fund | Rehab. &<br>Enhancement<br>Fund | Planning<br>Fund | Regional<br>Parks and<br>Expo<br>Fund |
|--------------------------------------------------------------------------|-----------------|-----------------------------|--------------------------------|----------------------------|------------------------------------|--------------------------|------------------------|-----------------------------------|---------------------------------|------------------|---------------------------------------|
| Resources                                                                | N/ / ///        |                             | Via set wat                    | South Strategy             | 1 260                              | 1,400,000 101            | endere ne              | S ROLIDO P                        | UID LEVING O                    | offancy, and     | HE PARAMAN                            |
| Fund Balance                                                             | \$911,500       | \$686,076                   | \$479,222                      | \$6,938,605                | \$2,165,636                        | \$5,681,272              | \$838,975              | \$25,753,185                      | \$2,025,106                     | \$33,420         | \$1,536,544                           |
| Grants                                                                   | 0               | 0                           | 0                              | 10,000                     | 0                                  | 133,000                  | 0                      | 0                                 | 0                               | 18,628,906       | 822,457                               |
| Property Taxes-Current                                                   | 0               | 0                           | 0                              | 0                          | 0                                  | 6,278,952                | 0                      | 0                                 | 0                               | 0                | 0                                     |
| Excise Tax                                                               | 6,417,895       | 0                           | 0                              | 0                          | 0                                  | 0                        | 0                      | 0                                 | 0                               | 0                | 0                                     |
| Enterprise Revenues                                                      | 0               | 430,767                     | 290,040                        | 0                          | 0                                  | 6,406,108                | 0                      | 59,019,368                        | 0                               | 398,900          | 4,071,772                             |
| Intergov'tal Transfers                                                   | 0               | 0                           | 0                              | 0                          | 0                                  | 0                        | 0                      | 0                                 | 0                               | 0                | 1,715,556                             |
| Donations and Bequests                                                   | 0               | 0                           | 0                              | 0                          | 0                                  | 565,000                  | 0                      | 0                                 | 0                               | 50,000           | 0                                     |
| Bond Proceeds                                                            | 0               | 0                           | 0                              | 0                          | 5,696,500                          | 0                        | 0                      | 0                                 | 0                               | 0                | 0                                     |
| Interest                                                                 | 50,000          | 0                           | 9,901                          | 340,000                    | 221,519                            | 202,497                  | 40,000                 | 998,130                           | 101,000                         | 0                | 79,685                                |
| Interfund Transfers                                                      | 0               | 7,273,897                   | 1,853,338                      | 530,342                    | 1,431,790                          | 0                        | 700,000                | 43,134                            | 463,539                         | 3,785,031        | 865,640                               |
| Other                                                                    | 0               | 0                           | 0                              | 0                          | 0                                  | 371,212                  | 200,000                | 533,351                           | 0                               | 0                | 17,170                                |
| Total Resources                                                          | \$7,379,395     | \$8,390,740                 | \$2,632,501                    | \$7,818,947                | \$9,515,445                        | \$19,638,041             | \$1,778,975            | \$86,347,168                      | \$2,589,645                     | \$22,896,257     | \$9,108,824                           |
|                                                                          |                 |                             |                                |                            |                                    |                          |                        |                                   |                                 |                  |                                       |
| Requirements                                                             |                 |                             |                                |                            |                                    |                          |                        |                                   |                                 |                  |                                       |
| Personal Services                                                        | \$993,440       | \$4,982,042                 | \$264,715                      | \$151,922                  | \$0                                | \$7,764,202              | \$0                    | \$5,956,685                       | \$0                             | \$5,006,795      | \$2,358,057                           |
| Materials & Services                                                     | 392,147         | 1,296,306                   | 518,437                        | 1,054,985                  | 2,250,000                          | 4,500,155                | 0                      | 54,159,333                        | 750,121                         | 15,233,158       | 2,970,075                             |
| Capital Outlay                                                           | 19,500          | 56,588                      | 20,000                         | 10,000                     | 1,746,500                          | 578,190                  | 1,140,000              | 1,579,885                         | 0                               | 47,300           | 1,366,150                             |
| Debt Service                                                             | 0               | 0                           | 0                              | 0                          | 1,531,337                          | 0                        | 0                      | 3,019,191                         | 0                               | 0                | 0                                     |
| Interfund Transfers                                                      | 5,195,972       | 732,472                     | 1,431,790                      | 0                          | 15,000                             | 2,100,268                | 0                      | 3,471,041                         | 43,134                          | 1,883,587        | 640,736                               |
| Contingency                                                              | 578,336         | 653,419                     | 62,839                         | 231,000                    | 309,452                            | 711,058                  | 100,000                | 7,740,054                         | 300,000                         | 725,417          | 397,397                               |
| Unappropriated Balance                                                   | 200,000         | 669,913                     | 334,720                        | 6,371,040                  | 3,663,156                          | 3,984,168                | 538,975                | 10,420,979                        | 1,496,390                       | 0                | 1,376,409                             |
| Total Requirements                                                       | \$7,379,395     | \$8,390,740                 | \$2,632,501                    | \$7,818,947                | \$9,515,445                        | \$19,638,041             | \$1,778,975            | \$86,347,168                      | \$2,589,645                     | \$22,896,257     | \$9,108,824                           |
| FTE                                                                      | 19.55           | 85.81                       | 6.38                           | 2.80                       |                                    | 193.84                   |                        | 109.55                            |                                 | 82.90            | 58.43                                 |