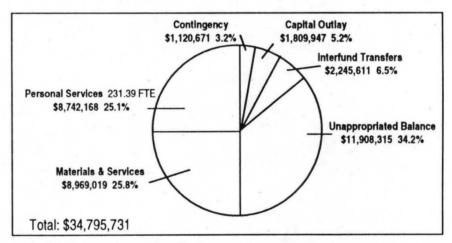

### Where the Money Goes

**By function:** The Parks and Expo Fund will receive 40.7 percent of total Metro requirements largely due to a \$135.6 million bond measure for Open Spaces, Parks and Streams. Solid Waste activities consume 23.5 percent of the resources. Metro ERC operations including the Oregon Convention Center and spectator facilities (but excluding Expo, which is included in another fund) comprise 9.2 percent. General Obligation Bonds Debt Service Fund is 5.5 percent and General Revenue Bond Fund is 2.5 percent. The zoo at 5.7 percent and Planning at 6.0 percent are the remaining major operations. Expenditures for general government and support activities account for the remainder of Metro's budget.

By category: Metro devotes \$120 million to the materials and services category. Large expenditures in this area include solid waste disposal for transfer station disposal operations and transfer of solid waste to the Columbia Ridge Landfill in Gilliam County, and \$25 million in grants to local governments as part of the Open Spaces. Parks and Streams bond. Materials and services also includes payments to other agencies for the Planning Department, and operation of the convention center, the zoo and spectator facilities. Approximately \$61 million is provided for capital expenditures. The vast majority, \$51.9 million, is for real estate acquisition relating to the Open Spaces, Parks and Streams bond. Three other funds - Solid Waste Revenue Fund, General Revenue Bond Fund and the Regional Parks and Expo Fund - have capital expenditures between \$1 million and \$2 million each. Approximately \$36.7 million in expenditures are devoted to personal services including salary, wages and fringe costs. Debt service requires \$14.5 million for Metro Central Station, the Oregon Convention Center, Metro Regional Center and Open Spaces Parks and Streams. The unappropriated balance of \$112.0 million includes \$57.5 million for from the Open Spaces, Parks and Streams purchases in future years from the bond receipts, reserves for landfill closure, debt service, solid waste rate stabilization and risk management as well as general reserves. Of

#### Metro requirements by category

the \$112.0 million, approximately \$98.7 million is restricted by law or policy as to its use and approximately \$13.3 million is available within operating funds for unrestricted undesignated uses. Contingency represents 4.3 percent of total requirements.