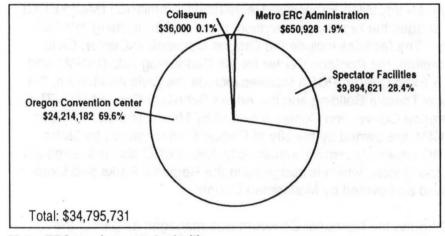

Expo Fund. The Oregon Convention Center Fund is supported by rentals and charges, plus a dedicated portion of the Multnomah County hotel/motel tax. The Spectator Facilities Fund is supported by user fees, rentals and



Metro ERC operating resources



Metro ERC operating expenditures

#### Metropolitan Exposition-Recreation Commission

charges at PCPA and the Civic Stadium and draw-downs on the fund balance. In addition, the PCPA will receive a dedicated portion of the Multnomah County hotel/motel tax and general operating contributions from Metro and the city of Portland. The Regional Parks and Expo Fund receives enterprise revenue from all of the Multnomah County facilities included in the fund. The Metro ERC Administration Fund is supported by transfers from the other facility funds.



Metro ERC requirements by facility

| Rep. | 1000 |      |   |      |
|------|------|------|---|------|
| 11   | 6    | ₹.   | - | 0    |
|      | -    | - 8  | 1 | 67 ) |
|      | -    | 8. X |   | -    |



Administration

Fund

### Metro ERC Administration Fund

The Metro ERC Administration Fund includes central management and staff functions that are not specific to Metro ERC facilities. Costs for FY 1995-96 include funding 7.77 positions and related materials and services. Transfers from the Oregon Convention Center Operating Fund, the Spectator Facilities Operating Fund and the Regional Parks and Expo Fund support this fund.

Administrative duties are pooled as mandated in the FY 1990-91 Metro/Portland consolidation agreement requiring the separation of revenues and expenditures of