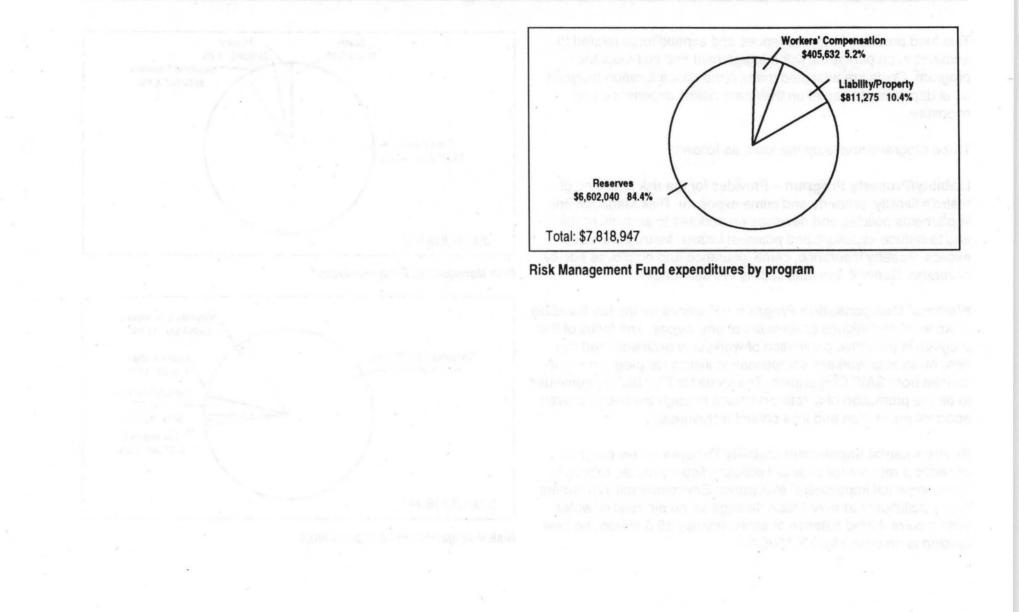

| Risk Management Fund            |                 |
|---------------------------------|-----------------|
| Resources                       |                 |
| Expenditures                    |                 |
| Liability/Property              |                 |
| Workers' Compensation           |                 |
| Environmental Impairment        |                 |
| General Revenue Bond Fund       | 105             |
| Resources                       |                 |
| Construction Account            | 108             |
| Project Account                 |                 |
| Debt Service Account            |                 |
| General Expenses                |                 |
| Zoo Operating Fund              | and Linter Care |
|                                 |                 |
| Resources                       |                 |
| Expenditures                    |                 |
| Administration                  |                 |
| Animal Management               |                 |
| Facilities Management           |                 |
| Educational Services            |                 |
| Marketing                       |                 |
| Visitor Services                |                 |
| Design Services                 |                 |
| Zoo Capital Fund                |                 |
| Solid Waste Revenue Fund        | 149             |
| Resources                       |                 |
| Operating Account               |                 |
| Administration                  |                 |
| Budget and Finance              |                 |
| Operations                      |                 |
| Engineering and Analysis        |                 |
| Waste Reduction                 |                 |
| Planning and Technical Services |                 |
|                                 |                 |
| Debt Service Account            |                 |
| Landfill Closure Account        |                 |
| Renewal and Replacement Account |                 |
| General Account                 |                 |
| Master Project Account          |                 |
| General Expenses                |                 |
|                                 |                 |

|                                | FY 1992-93<br>ACTUAL |             |               | 1993-94<br>CTUAL |       | 1994-95<br>ED BUDGET |          | 1995-96<br>SED BUDGET |       | 1995-96<br>VED BUDGET |       | 1995-96<br>ED BUDGET |
|--------------------------------|----------------------|-------------|---------------|------------------|-------|----------------------|----------|-----------------------|-------|-----------------------|-------|----------------------|
|                                | FTE                  | AMOUNT      | FTE           | AMOUNT           | FTE   | AMOUNT               | FTE      | AMOUNT                | FTE   | AMOUNT                | FTE   | AMOUNT               |
| GENERAL FUND                   |                      |             |               |                  |       |                      |          |                       |       |                       |       |                      |
| Personal Services              | 19.09                | \$1,083,510 | 16.00         | \$1,449,413      | 13.50 | \$1,261,980          | 20.00    | \$1.011.011           | 19.55 | \$993,440             | 19.55 | \$993,440            |
| Materials & Services           |                      | 523,716     |               | 447,280          |       | 416,245              |          | 367,147               |       | 392,147               |       | 392,14               |
| Capital Outlay                 |                      | 14,378      |               | 3,356            |       | 27,719               |          | 12.000                |       | 12,000                | 100   | 19,50                |
| Interfund Transfers            |                      | 2,870,207   |               | 3,487,033        |       | 4,189,599            |          | 5.213.378             |       | 5.195.972             |       | 5,195,97             |
| Contingency                    |                      | 0           |               | 0                |       | 568,475              |          | 568,359               |       | 578,336               |       | 578,33               |
| Unappropriated Balance         |                      | 753,060     |               | 870,649          |       | 200,000              |          | 200,000               |       | 200,000               |       | 200,00               |
| Total Fund Requirements        | 19.09                | \$5,244,871 | 16.00         | \$6,257,731      | 13.50 | \$6,664,018          | 20.00    | \$7,371,895           | 19.55 | \$7,371,895           | 19.55 | \$7,379,395          |
| SUPPORT SERVICES FUND          |                      |             |               |                  |       |                      |          |                       |       |                       |       |                      |
| Personal Services              | 83.50                | \$3,862,842 | 85.37         | \$4,401,518      | 81.25 | \$4,630,224          | 84.47    | \$4,985,193           | 84.89 | \$4,963,768           | 85.81 | \$4,982,042          |
| Materials & Services           |                      | 1,306,983   |               | 1,023,348        |       | 1,527,900            |          | 1,347,553             |       | 1,296,306             |       | 1,296,30             |
| Capital Outlay                 |                      | 168,170     |               | 118,939          |       | 31,260               |          | 60,066                |       | 56,588                |       | 56,58                |
| Interfund Transfers            |                      | 437,492     |               | 579,671          |       | 806,169              | 0.000 00 | 748,242               |       | 732,472               |       | 732,47               |
| Contingency                    |                      | 0           |               | 0                |       | 265,526              |          | 672,049               |       | 671,693               |       | 653,419              |
| Unappropriated Balance         |                      | 216,645     |               | 612,628          |       | 407,625              |          | 669,913               |       | 669,913               |       | 669,913              |
| <b>Total Fund Requirements</b> | 83.50                | \$5,992,132 | 85.37         | \$6,736,104      | 81.25 | \$7,668,704          | 84.47    | \$8,483,016           | 84.89 | \$8,390,740           | 85.81 | \$8,390,740          |
| BUILDING MANAGEMENT FUND       |                      |             | 1997 Mar 1997 |                  |       |                      |          | 0,000 - 004,4         |       |                       |       |                      |
| Personal Services              | 3.10                 | \$100,335   | 4.60          | \$179,019        | 5.55  | \$242,612            | 6.40     | \$270,649             | 6.30  | \$262,554             | 6.38  | \$264,715            |
| Materials & Services           |                      | 774,593     |               | 1,380,696        |       | 700,249              |          | 559,937               |       | 518,437               |       | 518,43               |
| Capital Outlay                 |                      | 51,553      |               | 16,161           |       | 60,000               |          | 0                     |       | 20,000                |       | 20,000               |
| Interfund Transfers            |                      | 230,183     |               | 397,574          |       | 1,428,958            |          | 1,431,790             |       | 1,431,790             |       | 1,431,790            |
| Contingency                    |                      | 0           |               | 0                |       | 50,000               |          | 65,000                |       | 65,000                |       | 62,839               |
| Unappropriated Balance         | 4                    | 501,506     |               | 515,424          | · ·   | 319,219              | 51,678   | 334,720               |       | 334,720               |       | 334,720              |
| <b>Total Fund Requirements</b> | 3.10                 | \$1,658,170 | 4.60          | \$2,488,874      | 5.55  | \$2,801,038          | 6.40     | \$2,662,096           | 6.30  | \$2,632,501           | 6.38  | \$2,632,501          |
| RISK MANAGEMENT FUND           |                      |             |               |                  |       |                      |          |                       |       |                       |       |                      |
| Personal Services              | 3.07                 | \$157,692   | 4.05          | \$210,627        | 4.35  | \$263,815            | 2.80     | \$172,357             | 2.80  | \$172,357             | 2.80  | \$151,922            |
| Materials & Services           |                      | 648,947     |               | 487,228          |       | 1,105,215            |          | 1,054,985             |       | 1,054,985             |       | 1,054,985            |
| Capital Outlay                 |                      | 0           |               | 5,617            |       | 20,000               |          | 10,000                |       | 10,000                |       | 10,000               |
| Contingency                    |                      | 0           |               | 0                |       | 200,000              |          | 231,000               |       | 231,000               |       | 231,000              |
| Unappropriated Balance         |                      | 5,611,474   |               | 6,755,574        |       | 6,063,119            |          | 6,350,605             |       | 6,350,605             |       | 6,371,040            |
| <b>Total Fund Requirements</b> | 3.07                 | \$6,418,113 | 4.05          | \$7,459,046      | 4.35  | \$7,652,149          | 2.80     | \$7,818,947           | 2.80  | \$7,818,947           | 2.80  | \$7,818,947          |