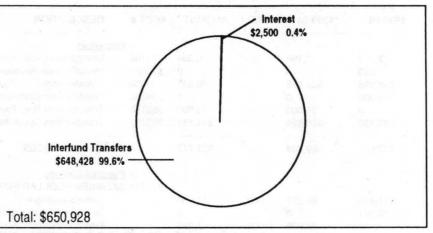

| -    | - 8  | 1 | 67 ) |
|      | -    | 8. X |   | -    |



Administration

Fund

### Metro ERC Administration Fund

The Metro ERC Administration Fund includes central management and staff functions that are not specific to Metro ERC facilities. Costs for FY 1995-96 include funding 7.77 positions and related materials and services. Transfers from the Oregon Convention Center Operating Fund, the Spectator Facilities Operating Fund and the Regional Parks and Expo Fund support this fund.

Administrative duties are pooled as mandated in the FY 1990-91 Metro/Portland consolidation agreement requiring the separation of revenues and expenditures of the spectator facilities and the Oregon Convention Center. Restructuring of staff support continues as facility needs are re-examined each year.







Metro ERC Administration Fund expenditures

### Metro ERC Administration Fund

| ACTU          | AL \$         |      | 1994-95<br>ED BUDGET |        | FISCAL YEAR 1995-96                               | PR        | OPOSED      | API                  | PROVED      | AD      | OPTED      |
|---------------|---------------|------|----------------------|--------|---------------------------------------------------|-----------|-------------|----------------------|-------------|---------|------------|
| FY<br>1992-93 | FY<br>1993-94 | FTE  | AMOUNT               | ACCT # | DESCRIPTION                                       | FTE       | AMOUNT      | FTE                  | AMOUNT      | FTE     | AMOUNT     |
|               |               |      |                      |        | Resources