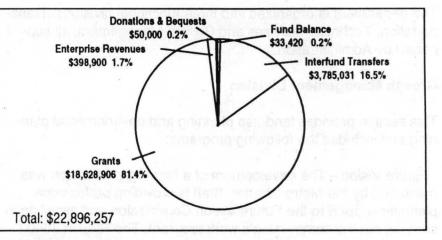

## FY 1995-96 Budget Summary

By function The Parks and Equa Putch will rebeive 40.7 Leftens of

| 1.502<br>Tulipilit Advisor<br>Market Mit 5 (2)<br>Or Bange Lines Service | General<br>Fund | Support<br>Services<br>Fund | Building<br>Management<br>Fund | Risk<br>Management<br>Fund | General<br>Revenue<br>Bond<br>Fund | Zoo<br>Operating<br>Fund | Zoo<br>Capital<br>Fund | Solid<br>Waste<br>Revenue<br>Fund | Rehab. &<br>Enhancement<br>Fund | Planning<br>Fund | Regional<br>Parks and<br>Expo<br>Fund |
|--------------------------------------------------------------------------|-----------------|-----------------------------|--------------------------------|----------------------------|------------------------------------|--------------------------|------------------------|-----------------------------------|---------------------------------|------------------|---------------------------------------|
| Resources                                                                | N/ / ///        |                             | Via set wat                    | South Strategy             | 1 260                              | 1,400,000 101            | endere ne              | S ROLIDO P                        | UID LEVING O                    | offancy, and     | HE PARAMAN                            |
| Fund Balance                                                             | \$911,500       | \$686,076                   | \$479,222                      | \$6,938,605                | \$2,165,636                        | \$5,681,272              | \$838,975              | \$25,753,185                      | \$2,025,106                     | \$33,420         | \$1,536,544                           |
| Grants                                                                   | 0               | 0                           | 0                              | 10,000                     | 0                                  | 133,000                  | 0                      | 0                                 | 0                               | 18,628,906       | 822,457                               |
| Property Taxes-Current                                                   | 0               | 0                           | 0                              | 0                          | 0                                  | 6,278,952                | 0                      | 0                                 | 0                               | 0                | 0                                     |
| Excise Tax                                                               | 6,417,895       | 0                           | 0                              | 0                          | 0                                  | 0                        | 0                      | 0                                 | 0                               | 0                | 0                                     |
| Enterprise Revenues                                                      | 0               | 430,767                     | 290,040                        | 0                          | 0                                  | 6,406,108                | 0                      | 59,019,368                        | 0                               | 398,900          | 4,071,772                             |
| Intergov'tal Transfers                                                   | 0               | 0                           | 0                              | 0                          | 0                                  | 0                        | 0                      | 0                                 | 0                               | 0                | 1,715,556                             |
| Donations and Bequests                                                   | 0               | 0                           | 0                              | 0                          | 0                                  | 565,000                  | 0                      | 0                                 | 0                               | 50,000           | 0                                     |
| Bond Proceeds                                                            | 0               | 0                           | 0                              | 0                          | 5,696,500                          | 0                        | 0                      | 0                                 | 0                               | 0                | 0                                     |
| Interest                                                                 | 50,000          | 0                           | 9,901                          | 340,000                    | 221,519                            | 202,497                  | 40,000                 | 998,130                           | 101,000                         | 0                | 79,685                                |
| Interfund Transfers                                                      | 0               | 7,273,897                   | 1,853,338                      | 530,342                    | 1,431,790                          | 0                        | 700,000                | 43,134                            | 463,539                         | 3,785,031        | 865,640                               |
| Other                                                                    | 0               | 0                           | 0                              | 0                          | 0                                  | 371,212                  | 200,000                | 533,351                           | 0                               | 0                | 17,170                                |
| Total Resources                                                          | \$7,379,395     | \$8,390,740                 | \$2,632,501                    | \$7,818,947                | \$9,515,445                        | \$19,638,041             | \$1,778,975            | \$86,347,168                      | \$2,589,645                     | \$22,896,257     | \$9,108,824                           |
|                                                                          |                 |                             |                                |                            |                                    |                          |                        |                                   |                                 |                  |                                       |
| Requirements                                                             |                 |                             |                                |                            |                                    |                          |                        |                                   |                                 |                  |                                       |
| Personal Services                                                        | \$993,440       | \$4,982,042                 | \$264,715                      | \$151,922                  | \$0                                | \$7,764,202              | \$0                    | \$5,956,685                       | \$0                             | \$5,006,795      | \$2,358,057                           |
| Materials & Services                                                     | 392,147         | 1,296,306                   | 518,437                        | 1,054,985                  | 2,250,000                          | 4,500,155                | 0                      | 54,159,333                        | 750,121                         | 15,233,158       | 2,970,075                             |
| Capital Outlay                                                           | 19,500          | 56,588                      | 20,000                         | 10,000                     | 1,746,500                          | 578,190                  | 1,140,000              | 1,579,885                         | 0                               | 47,300           | 1,366,150                             |
| Debt Service                                                             | 0               | 0                           | 0                              | 0                          | 1,531,337                          | 0                        | 0                      | 3,019,191                         | 0                               | 0                | 0                                     |
| Interfund Transfers                                                      | 5,195,972       | 732,472                     | 1,431,790                      | 0                          | 15,000                             | 2,100,268                | 0                      | 3,471,041                         | 43,134                          | 1,883,587        | 640,736                               |
| Contingency                                                              | 578,336         | 653,419                     | 62,839                         | 231,000                    | 309,452                            | 711,058                  | 100,000                | 7,740,054                         | 300,000                         | 725,417          | 397,397                               |
| Unappropriated Balance                                                   | 200,000         | 669,913                     | 334,720                        | 6,371,040                  | 3,663,156                          | 3,984,168                | 538,975                | 10,420,979                        | 1,496,390                       | 0                | 1,376,409                             |
| Total Requirements                                                       | \$7,379,395     | \$8,390,740                 | \$2,632,501                    | \$7,818,947                | \$9,515,445                        | \$19,638,041             | \$1,778,975            | \$86,347,168                      | \$2,589,645                     | \$22,896,257     | \$9,108,824                           |
| FTE                                                                      | 19.55           | 85.81                       | 6.38                           | 2.80                       |                                    | 193.84                   |                        | 109.55                            |                                 | 82.90            | 58.43                                 |