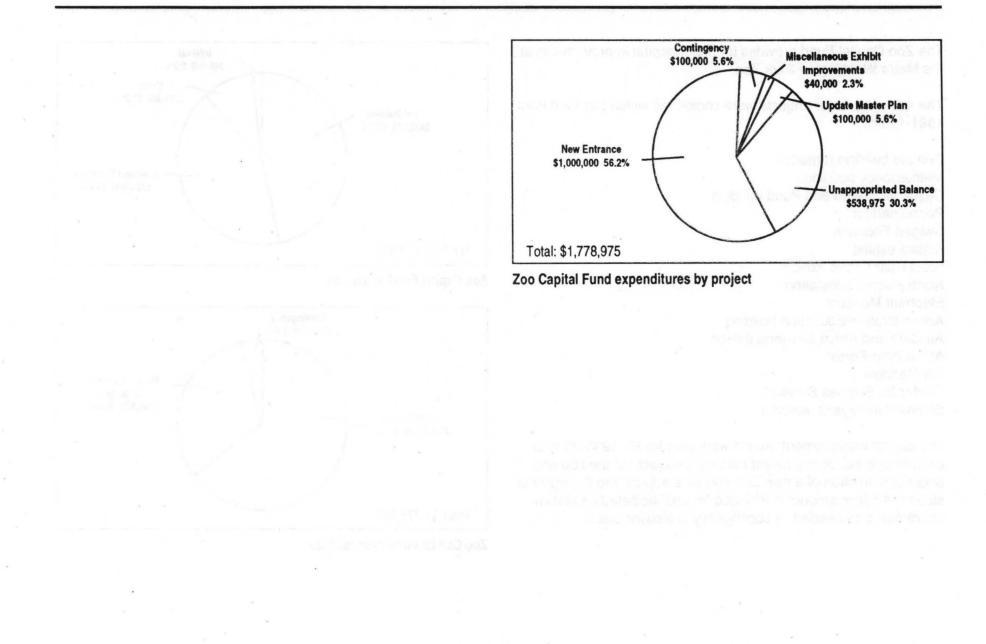

#### **Major New Capital Projects**

- Funds are included to begin the Open Spaces Program supported by general obligation bonds approved by the voters on May 16, 1995. The budget reflects bond proceeds of \$135.6 million plus anticipated interest earnings to begin acquisition of targeted natural areas and pass through of \$25 million to local governments for their approved projects.
- \$5.7 million is added to pay Metro's contribution towards the cost of Tri-Met's Westside Light Rail project and to begin reconstruction and reconfiguration of the Washington Park parking lot to accommodate the Washington Park light rail station. This lot serves the Metro Washington Park Zoo, the World Forestry Center, and OMSI.
- \$1.5 million is budgeted for a new entrance at the Metro Washington Park Zoo, to coordinate with the opening of the new Washington Park light rail station in 1997.