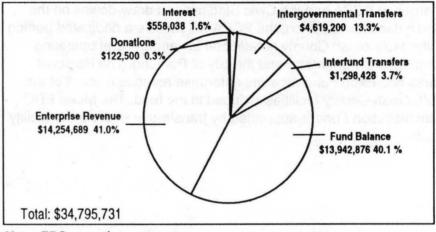

### Where the Money Comes From

Metro revenue and other sources

As shown in the graph, Metro plans to derive approximately thirty seven percent of its resources from bond proceeds for Open Spaces, Parks and Streams. Twenty-two percent of Metro's resources are from enterprise activities, primarily solid waste disposal, spectator facilities and zoo operations. Eighteen percent of resources are included in fund balances. The fund balance includes \$25.8 million in the Solid Waste Fund (\$7.5 million in reserves for landfill closure, \$9.6 million in the Solid Waste General Account, and \$8.5 million in other dedicated accounts), \$8.5 million in the Convention Center Operating Fund, and \$6.9 million in the Risk Management Fund. The remaining fund balance of \$25.9 million is divided among the other 18 funds. Property taxes received by Metro include the zoo tax base and a levy to pay annual debt service on the Oregon Convention Center and open spaces general obligation bonds. State and federal grants provide 5.2 percent of the resources. Metro charges excise tax to users of certain Metro facilities including the solid waste disposal system, the zoo, convention center, parks and Expo Center. By agreement with Multnomah County, approximately \$4 million in transient lodging taxes (hotel/motel tax) is provided through intergovernmental transfer to the Metro ERC to support Oregon Convention Center operations and \$0.6 million to support the Spectator Facilities. Approximately \$1.75 million from recreational vehicle taxes, marine fuel taxes and the Multnomah County Natural Area fund are transferred by Multnomah County to support the Regional Parks and Greenspaces Department.

Interest earnings are projected at \$8.6 million. Additional resources include donations and bequests, interfund transfers and other miscellaneous revenues.