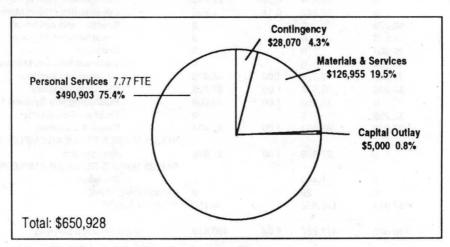

| - 8  | 1 | 67 ) |
|      | -    | 8. X |   | -    |



Administration

Fund

### Metro ERC Administration Fund

The Metro ERC Administration Fund includes central management and staff functions that are not specific to Metro ERC facilities. Costs for FY 1995-96 include funding 7.77 positions and related materials and services. Transfers from the Oregon Convention Center Operating Fund, the Spectator Facilities Operating Fund and the Regional Parks and Expo Fund support this fund.

Administrative duties are pooled as mandated in the FY 1990-91 Metro/Portland consolidation agreement requiring the separation of revenues and expenditures of the spectator facilities and the Oregon Convention Center. Restructuring of staff support continues as facility needs are re-examined each year.







Metro ERC Administration Fund expenditures

### Metro ERC Administration Fund

| ACTU          | AL \$         |      | 1994-95<br>ED BUDGET |        | FISCAL YEAR 1995-96                               | PR        | OPOSED      | API                  | PROVED      | AD      | OPTED      |
|---------------|---------------|------|----------------------|--------|---------------------------------------------------|-----------|-------------|----------------------|-------------|---------|------------|
| FY<br>1992-93 | FY<br>1993-94 | FTE  | AMOUNT               | ACCT # | DESCRIPTION                                       | FTE       | AMOUNT      | FTE                  | AMOUNT      | FTE     | AMOUNT     |
|               |               |      |                      |        | Resources