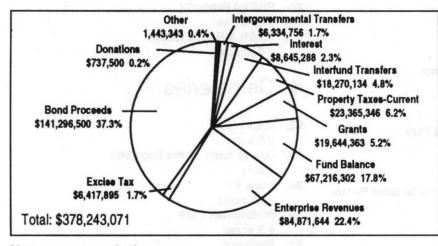

### Where the Money Comes From

Metro revenue and other sources

As shown in the graph, Metro plans to derive approximately thirty seven percent of its resources from bond proceeds for Open Spaces, Parks and Streams. Twenty-two percent of Metro's resources are from enterprise activities, primarily solid waste disposal, spectator facilities and zoo operations. Eighteen percent of resources are included in fund balances. The fund balance includes \$25.8 million in the Solid Waste Fund (\$7.5 million in reserves for landfill closure, \$9.6 million in the Solid Waste General Account, and \$8.5 million in other dedicated accounts), \$8.5 million in the Convention Center Operating Fund, and \$6.9 million in the Risk Management Fund. The remaining fund balance of \$25.9 million is divided among the other 18 funds. Property taxes received by Metro include the zoo tax base and a levy to pay annual debt service on the Oregon Convention Center and open spaces general obligation bonds. State and federal grants provide 5.2 percent of the resources. Metro charges excise tax to users of certain Metro facilities including the solid waste disposal system, the zoo, convention center, parks and Expo Center. By agreement with Multnomah County, approximately \$4 million in transient lodging taxes (hotel/motel tax) is provided through intergovernmental transfer to the Metro ERC to support Oregon Convention Center operations and \$0.6 million to support the Spectator Facilities. Approximately \$1.75 million from recreational vehicle taxes, marine fuel taxes and the Multnomah County Natural Area fund are transferred by Multnomah County to support the Regional Parks and Greenspaces Department.

Interest earnings are projected at \$8.6 million. Additional resources include donations and bequests, interfund transfers and other miscellaneous revenues.