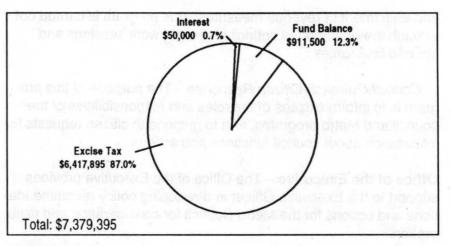

## FY 1995-96 Budget Summary

By function The Parks and Equa Putch will rebeive 40.7 Leftens of

| 1.502<br>Tulipilit Advisor<br>Market Mit 5 (2)<br>Or Bange Lines Service | General<br>Fund | Support<br>Services<br>Fund | Building<br>Management<br>Fund | Risk<br>Management<br>Fund | General<br>Revenue<br>Bond<br>Fund | Zoo<br>Operating<br>Fund | Zoo<br>Capital<br>Fund | Solid<br>Waste<br>Revenue<br>Fund | Rehab. &<br>Enhancement<br>Fund | Planning<br>Fund | Regional<br>Parks and<br>Expo<br>Fund |
|--------------------------------------------------------------------------|-----------------|-----------------------------|--------------------------------|----------------------------|------------------------------------|--------------------------|------------------------|-----------------------------------|---------------------------------|------------------|---------------------------------------|
| Resources                                                                | N/ / ///        |                             | Via set wat                    | South Strategy             | 1 260                              | 1,400,000 101            | endere ne              | S ROLIDO P                        | UID LEVING O                    | offancy, and     | HE PARAMAN                            |
| Fund Balance                                                             | \$911,500       | \$686,076                   | \$479,222                      | \$6,938,605                | \$2,165,636                        | \$5,681,272              | \$838,975              | \$25,753,185                      | \$2,025,106                     | \$33,420         | \$1,536,544                           |
| Grants                                                                   | 0               | 0                           | 0                              | 10,000                     | 0                                  | 133,000                  | 0                      | 0                                 | 0                               | 18,628,906       | 822,457                               |
| Property Taxes-Current                                                   | 0               | 0                           | 0                              | 0                          | 0                                  | 6,278,952                | 0                      | 0                                 | 0                               | 0                | 0                                     |
| Excise Tax                                                               | 6,417,895       | 0                           | 0                              | 0                          | 0                                  | 0                        | 0                      | 0                                 | 0                               | 0                | 0                                     |
| Enterprise Revenues                                                      | 0               | 430,767                     | 290,040                        | 0                          | 0                                  | 6,406,108                | 0                      | 59,019,368                        | 0                               | 398,900          | 4,071,772                             |
| Intergov'tal Transfers                                                   | 0               | 0                           | 0                              | 0                          | 0                                  | 0                        | 0                      | 0                                 | 0                               | 0                | 1,715,556                             |
| Donations and Bequests                                                   | 0               | 0                           | 0                              | 0                          | 0                                  | 565,000                  | 0                      | 0                                 | 0                               | 50,000           | 0                                     |
| Bond Proceeds                                                            | 0               | 0                           | 0                              | 0                          | 5,696,500                          | 0                        | 0                      | 0                                 | 0                               | 0                | 0                                     |
| Interest                                                                 | 50,000          | 0                           | 9,901                          | 340,000                    | 221,519                            | 202,497                  | 40,000                 | 998,130                           | 101,000                         | 0                | 79,685                                |
| Interfund Transfers                                                      | 0               | 7,273,897                   | 1,853,338                      | 530,342                    | 1,431,790                          | 0                        | 700,000                | 43,134                            | 463,539                         | 3,785,031        | 865,640                               |
| Other                                                                    | 0               | 0                           | 0                              | 0                          | 0                                  | 371,212                  | 200,000                | 533,351                           | 0                               | 0                | 17,170                                |
| Total Resources                                                          | \$7,379,395     | \$8,390,740                 | \$2,632,501                    | \$7,818,947                | \$9,515,445                        | \$19,638,041             | \$1,778,975            | \$86,347,168                      | \$2,589,645                     | \$22,896,257     | \$9,108,824                           |
|                                                                          |                 |                             |                                |                            |                                    |                          |                        |                                   |                                 |                  |                                       |
| Requirements                                                             |                 |                             |                                |                            |                                    |                          |                        |                                   |                                 |                  |                                       |
| Personal Services                                                        | \$993,440       | \$4,982,042                 | \$264,715                      | \$151,922                  | \$0                                | \$7,764,202              | \$0                    | \$5,956,685                       | \$0                             | \$5,006,795      | \$2,358,057                           |
| Materials & Services                                                     | 392,147         | 1,296,306                   | 518,437                        | 1,054,985                  | 2,250,000                          | 4,500,155                | 0                      | 54,159,333                        | 750,121                         | 15,233,158       | 2,970,075                             |
| Capital Outlay                                                           | 19,500          | 56,588                      | 20,000                         | 10,000                     | 1,746,500                          | 578,190                  | 1,140,000              | 1,579,885                         | 0                               | 47,300           | 1,366,150                             |
| Debt Service                                                             | 0               | 0                           | 0                              | 0                          | 1,531,337                          | 0                        | 0                      | 3,019,191                         | 0                               | 0                | 0                                     |
| Interfund Transfers                                                      | 5,195,972       | 732,472                     | 1,431,790                      | 0                          | 15,000                             | 2,100,268                | 0                      | 3,471,041                         | 43,134                          | 1,883,587        | 640,736                               |
| Contingency                                                              | 578,336         | 653,419                     | 62,839                         | 231,000                    | 309,452                            | 711,058                  | 100,000                | 7,740,054                         | 300,000                         | 725,417          | 397,397                               |
| Unappropriated Balance                                                   | 200,000         | 669,913                     | 334,720                        | 6,371,040                  | 3,663,156                          | 3,984,168                | 538,975                | 10,420,979                        | 1,496,390                       | 0                | 1,376,409                             |
| Total Requirements                                                       | \$7,379,395     | \$8,390,740                 | \$2,632,501                    | \$7,818,947                | \$9,515,445                        | \$19,638,041             | \$1,778,975            | \$86,347,168                      | \$2,589,645                     | \$22,896,257     | \$9,108,824                           |
| FTE                                                                      | 19.55           | 85.81                       | 6.38                           | 2.80                       |                                    | 193.84                   |                        | 109.55                            |                                 | 82.90            | 58.43                                 |