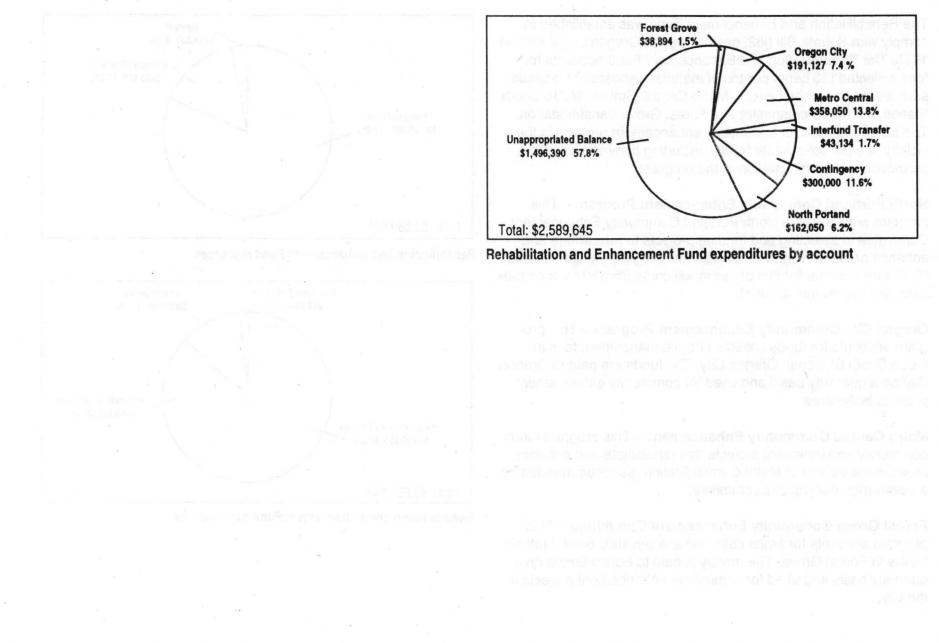

## FY 1995-96 Budget Summary

By function The Parks and Equa Putch will rebeive 40.7 Leftens of

| 1.502<br>Tulipilit Advisor<br>Market Mit 5 (2)<br>Or Bange Lines Service | General<br>Fund | Support<br>Services<br>Fund | Building<br>Management<br>Fund | Risk<br>Management<br>Fund | General<br>Revenue<br>Bond<br>Fund | Zoo<br>Operating<br>Fund | Zoo<br>Capital<br>Fund | Solid<br>Waste<br>Revenue<br>Fund | Rehab. &<br>Enhancement<br>Fund | Planning<br>Fund | Regional<br>Parks and<br>Expo<br>Fund |
|--------------------------------------------------------------------------|-----------------|-----------------------------|--------------------------------|----------------------------|------------------------------------|--------------------------|------------------------|-----------------------------------|---------------------------------|------------------|---------------------------------------|
| Resources                                                                | N/ / ///        |                             | Via set wat                    | South Strategy             | 1 260                              | 1,400,000 101            | endere ne              | S ROLIDO P                        | UID LEVING O                    | offancy, and     | HE PARAMAN                            |
| Fund Balance                                                             | \$911,500       | \$686,076                   | \$479,222                      | \$6,938,605                | \$2,165,636                        | \$5,681,272              | \$838,975              | \$25,753,185                      | \$2,025,106                     | \$33,420         | \$1,536,544                           |
| Grants                                                                   | 0               | 0                           | 0                              | 10,000                     | 0                                  | 133,000                  | 0                      | 0                                 | 0                               | 18,628,906       | 822,457                               |
| Property Taxes-Current                                                   | 0               | 0                           | 0                              | 0                          | 0                                  | 6,278,952                | 0                      | 0                                 | 0                               | 0                | 0                                     |
| Excise Tax                                                               | 6,417,895       | 0                           | 0                              | 0                          | 0                                  | 0                        | 0                      | 0                                 | 0                               | 0                | 0                                     |
| Enterprise Revenues                                                      | 0               | 430,767                     | 290,040                        | 0                          | 0                                  | 6,406,108                | 0                      | 59,019,368                        | 0                               | 398,900          | 4,071,772                             |
| Intergov'tal Transfers                                                   | 0               | 0                           | 0                              | 0                          | 0                                  | 0                        | 0                      | 0                                 | 0                               | 0                | 1,715,556                             |
| Donations and Bequests                                                   | 0               | 0                           | 0                              | 0                          | 0                                  | 565,000                  | 0                      | 0                                 | 0                               | 50,000           | 0                                     |
| Bond Proceeds                                                            | 0               | 0                           | 0                              | 0                          | 5,696,500                          | 0                        | 0                      | 0                                 | 0                               | 0                | 0                                     |
| Interest                                                                 | 50,000          | 0                           | 9,901                          | 340,000                    | 221,519                            | 202,497                  | 40,000                 | 998,130                           | 101,000                         | 0                | 79,685                                |
| Interfund Transfers                                                      | 0               | 7,273,897                   | 1,853,338                      | 530,342                    | 1,431,790                          | 0                        | 700,000                | 43,134                            | 463,539                         | 3,785,031        | 865,640                               |
| Other                                                                    | 0               | 0                           | 0                              | 0                          | 0                                  | 371,212                  | 200,000                | 533,351                           | 0                               | 0                | 17,170                                |
| Total Resources                                                          | \$7,379,395     | \$8,390,740                 | \$2,632,501                    | \$7,818,947                | \$9,515,445                        | \$19,638,041             | \$1,778,975            | \$86,347,168                      | \$2,589,645                     | \$22,896,257     | \$9,108,824                           |
|                                                                          |                 |                             |                                |                            |                                    |                          |                        |                                   |                                 |                  |                                       |
| Requirements                                                             |                 |                             |                                |                            |                                    |                          |                        |                                   |                                 |                  |                                       |
| Personal Services                                                        | \$993,440       | \$4,982,042                 | \$264,715                      | \$151,922                  | \$0                                | \$7,764,202              | \$0                    | \$5,956,685                       | \$0                             | \$5,006,795      | \$2,358,057                           |
| Materials & Services                                                     | 392,147         | 1,296,306                   | 518,437                        | 1,054,985                  | 2,250,000                          | 4,500,155                | 0                      | 54,159,333                        | 750,121                         | 15,233,158       | 2,970,075                             |
| Capital Outlay                                                           | 19,500          | 56,588                      | 20,000                         | 10,000                     | 1,746,500                          | 578,190                  | 1,140,000              | 1,579,885                         | 0                               | 47,300           | 1,366,150                             |
| Debt Service                                                             | 0               | 0                           | 0                              | 0                          | 1,531,337                          | 0                        | 0                      | 3,019,191                         | 0                               | 0                | 0                                     |
| Interfund Transfers                                                      | 5,195,972       | 732,472                     | 1,431,790                      | 0                          | 15,000                             | 2,100,268                | 0                      | 3,471,041                         | 43,134                          | 1,883,587        | 640,736                               |
| Contingency                                                              | 578,336         | 653,419                     | 62,839                         | 231,000                    | 309,452                            | 711,058                  | 100,000                | 7,740,054                         | 300,000                         | 725,417          | 397,397                               |
| Unappropriated Balance                                                   | 200,000         | 669,913                     | 334,720                        | 6,371,040                  | 3,663,156                          | 3,984,168                | 538,975                | 10,420,979                        | 1,496,390                       | 0                | 1,376,409                             |
| Total Requirements                                                       | \$7,379,395     | \$8,390,740                 | \$2,632,501                    | \$7,818,947                | \$9,515,445                        | \$19,638,041             | \$1,778,975            | \$86,347,168                      | \$2,589,645                     | \$22,896,257     | \$9,108,824                           |
| FTE                                                                      | 19.55           | 85.81                       | 6.38                           | 2.80                       |                                    | 193.84                   |                        | 109.55                            |                                 | 82.90            | 58.43                                 |