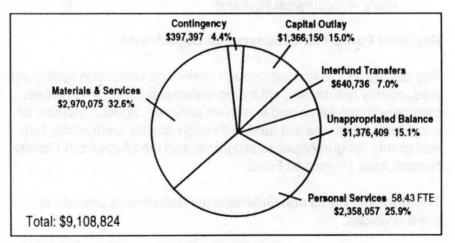

## FY 1995-96 Budget Summary

By function The Parks and Equa Putch will rebeive 40.7 Leftens of

| 1.502<br>Tulipilit Advisor<br>Market Mit 5 (2)<br>Or Bange Lines Service | General<br>Fund | Support<br>Services<br>Fund | Building<br>Management<br>Fund | Risk<br>Management<br>Fund | General<br>Revenue<br>Bond<br>Fund | Zoo<br>Operating<br>Fund | Zoo<br>Capital<br>Fund | Solid<br>Waste<br>Revenue<br>Fund | Rehab. &<br>Enhancement<br>Fund | Planning<br>Fund | Regional<br>Parks and<br>Expo<br>Fund |
|--------------------------------------------------------------------------|-----------------|-----------------------------|--------------------------------|----------------------------|------------------------------------|--------------------------|------------------------|-----------------------------------|---------------------------------|------------------|---------------------------------------|
| Resources                                                                | N/ / ///        |                             | Via set wat                    | South Strategy             | 1 260                              | 1,400,000 101            | endere ne              | S ROLIDO P                        | UID LEVING O                    | offancy, and     | HE PARAMAN                            |
| Fund Balance                                                             | \$911,500       | \$686,076                   | \$479,222                      | \$6,938,605                | \$2,165,636                        | \$5,681,272              | \$838,975              | \$25,753,185                      | \$2,025,106                     | \$33,420         | \$1,536,544                           |
| Grants                                                                   | 0               | 0                           | 0                              | 10,000                     | 0                                  | 133,000                  | 0                      | 0                                 | 0                               | 18,628,906       | 822,457                               |
| Property Taxes-Current                                                   | 0               | 0                           | 0                              | 0                          | 0                                  | 6,278,952                | 0                      | 0                                 | 0                               | 0                | 0                                     |
| Excise Tax                                                               | 6,417,895       | 0                           | 0                              | 0                          | 0                                  | 0                        | 0                      | 0                                 | 0                               | 0                | 0                                     |
| Enterprise Revenues                                                      | 0               | 430,767                     | 290,040                        | 0                          | 0                                  | 6,406,108                | 0                      | 59,019,368                        | 0                               | 398,900          | 4,071,772                             |
| Intergov'tal Transfers                                                   | 0               | 0                           | 0                              | 0                          | 0                                  | 0                        | 0                      | 0                                 | 0                               | 0                | 1,715,556                             |
| Donations and Bequests                                                   | 0               | 0                           | 0                              | 0                          | 0                                  | 565,000                  | 0                      | 0                                 | 0                               | 50,000           | 0                                     |
| Bond Proceeds                                                            | 0               | 0                           | 0                              | 0                          | 5,696,500                          | 0                        | 0                      | 0                                 | 0                               | 0                | 0                                     |
| Interest                                                                 | 50,000          | 0                           | 9,901                          | 340,000                    | 221,519                            | 202,497                  | 40,000                 | 998,130                           | 101,000                         | 0                | 79,685                                |
| Interfund Transfers                                                      | 0               | 7,273,897                   | 1,853,338                      | 530,342                    | 1,431,790                          | 0                        | 700,000                | 43,134                            | 463,539                         | 3,785,031        | 865,640                               |
| Other                                                                    | 0               | 0                           | 0                              | 0                          | 0                                  | 371,212                  | 200,000                | 533,351                           | 0                               | 0                | 17,170                                |
| Total Resources                                                          | \$7,379,395     | \$8,390,740                 | \$2,632,501                    | \$7,818,947                | \$9,515,445                        | \$19,638,041             | \$1,778,975            | \$86,347,168                      | \$2,589,645                     | \$22,896,257     | \$9,108,824                           |
|                                                                          |                 |                             |                                |                            |                                    |                          |                        |                                   |                                 |                  |                                       |
| Requirements                                                             |                 |                             |                                |                            |                                    |                          |                        |                                   |                                 |                  |                                       |
| Personal Services                                                        | \$993,440       | \$4,982,042                 | \$264,715                      | \$151,922                  | \$0                                | \$7,764,202              | \$0                    | \$5,956,685                       | \$0                             | \$5,006,795      | \$2,358,057                           |
| Materials & Services                                                     | 392,147         | 1,296,306                   | 518,437                        | 1,054,985                  | 2,250,000                          | 4,500,155                | 0                      | 54,159,333                        | 750,121                         | 15,233,158       | 2,970,075                             |
| Capital Outlay                                                           | 19,500          | 56,588                      | 20,000                         | 10,000                     | 1,746,500                          | 578,190                  | 1,140,000              | 1,579,885                         | 0                               | 47,300           | 1,366,150                             |
| Debt Service                                                             | 0               | 0                           | 0                              | 0                          | 1,531,337                          | 0                        | 0                      | 3,019,191                         | 0                               | 0                | 0                                     |
| Interfund Transfers                                                      | 5,195,972       | 732,472                     | 1,431,790                      | 0                          | 15,000                             | 2,100,268                | 0                      | 3,471,041                         | 43,134                          | 1,883,587        | 640,736                               |
| Contingency                                                              | 578,336         | 653,419                     | 62,839                         | 231,000                    | 309,452                            | 711,058                  | 100,000                | 7,740,054                         | 300,000                         | 725,417          | 397,397                               |
| Unappropriated Balance                                                   | 200,000         | 669,913                     | 334,720                        | 6,371,040                  | 3,663,156                          | 3,984,168                | 538,975                | 10,420,979                        | 1,496,390                       | 0                | 1,376,409                             |
| Total Requirements                                                       | \$7,379,395     | \$8,390,740                 | \$2,632,501                    | \$7,818,947                | \$9,515,445                        | \$19,638,041             | \$1,778,975            | \$86,347,168                      | \$2,589,645                     | \$22,896,257     | \$9,108,824                           |
| FTE                                                                      | 19.55           | 85.81                       | 6.38                           | 2.80                       |                                    | 193.84                   |                        | 109.55                            |                                 | 82.90            | 58.43                                 |