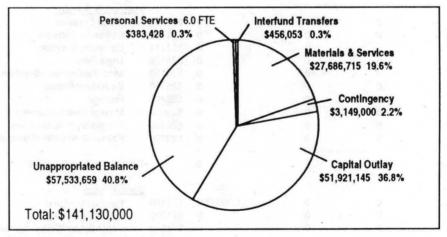

### Where the Money Goes

**By function:** The Parks and Expo Fund will receive 40.7 percent of total Metro requirements largely due to a \$135.6 million bond measure for Open Spaces, Parks and Streams. Solid Waste activities consume 23.5 percent of the resources. Metro ERC operations including the Oregon Convention Center and spectator facilities (but excluding Expo, which is included in another fund) comprise 9.2 percent. General Obligation Bonds Debt Service Fund is 5.5 percent and General Revenue Bond Fund is 2.5 percent. The zoo at 5.7 percent and Planning at 6.0 percent are the remaining major operations. Expenditures for general government and support activities account for the remainder of Metro's budget.

By category: Metro devotes \$120 million to the materials and services category. Large expenditures in this area include solid waste disposal for transfer station disposal operations and transfer of solid waste to the Columbia Ridge Landfill in Gilliam County, and \$25 million in grants to local governments as part of the Open Spaces. Parks and Streams bond. Materials and services also includes payments to other agencies for the Planning Department, and operation of the convention center, the zoo and spectator facilities. Approximately \$61 million is provided for capital expenditures. The vast majority, \$51.9 million, is for real estate acquisition relating to the Open Spaces, Parks and Streams bond. Three other funds - Solid Waste Revenue Fund, General Revenue Bond Fund and the Regional Parks and Expo Fund - have capital expenditures between \$1 million and \$2 million each. Approximately \$36.7 million in expenditures are devoted to personal services including salary, wages and fringe costs. Debt service requires \$14.5 million for Metro Central Station, the Oregon Convention Center, Metro Regional Center and Open Spaces Parks and Streams. The unappropriated balance of \$112.0 million includes \$57.5 million for from the Open Spaces, Parks and Streams purchases in future years from the bond receipts, reserves for landfill closure, debt service, solid waste rate stabilization and risk management as well as general reserves. Of

#### Metro requirements by category

the \$112.0 million, approximately \$98.7 million is restricted by law or policy as to its use and approximately \$13.3 million is available within operating funds for unrestricted undesignated uses. Contingency represents 4.3 percent of total requirements.