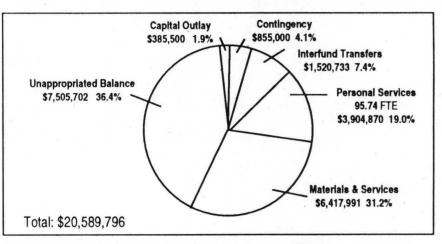

# FY 1995-96 Budget Summary

| Smith &<br>Bybee<br>Lakes<br>Fund | Regional<br>Parks<br>Trust<br>Fund | Open<br>Spaces<br>Fund | Convention<br>Center<br>Capital<br>Project<br>Fund | General<br>Obligation<br>Bond Debt<br>Service<br>Fund | Metro ERC<br>Adminis.<br>Fund | Oregon<br>Convention<br>Center<br>Operating<br>Fund | Oregon<br>Conv. Ctr.<br>Renewal &<br>Replacement<br>Fund | Spectator<br>Facilities<br>Operating<br>Fund | Coliseum<br>Operating<br>Fund | Total         |                        |
|-----------------------------------|------------------------------------|------------------------|----------------------------------------------------|-------------------------------------------------------|-------------------------------|-----------------------------------------------------|----------------------------------------------------------|----------------------------------------------|-------------------------------|---------------|------------------------|
| SA 31 10                          |                                    | 100,000 814            | 6002                                               | 19.8                                                  | 1007,054                      | 1                                                   | - 8£0 YORK                                               |                                              | Sales -                       |               | Resources              |
| \$3,021,726                       | \$308,319                          | \$0                    | \$993,786                                          | \$2,893,840                                           | \$0                           | \$8,468,460                                         | \$2,115,000                                              | \$2,329,630                                  | \$36,000                      | \$67,216,302  | Fund Balance           |
| 50,000                            | 0                                  | 0                      | 0                                                  | 0                                                     | 0                             | 0                                                   | 0                                                        | 0                                            | 0                             | 19,644,363    | Grants                 |
| 0                                 | 0                                  | 0                      | 0                                                  | 17,086,394                                            | 0                             | 0                                                   | 0                                                        | 0                                            | 0                             | 23,365,346    | Property Taxes-Current |
| 0                                 | 0                                  | 0                      | 0                                                  | 0                                                     | 0                             | 0                                                   | 0                                                        | 0                                            | 0                             | 6,417,895     | Excise Tax             |
| 0                                 | 0                                  | 0                      | 0                                                  | 0                                                     | 0                             | 7,774,198                                           | 0                                                        | 6,480,491                                    | 0                             | 84,871,644    | Enterprise Revenues    |
| 0                                 | 0                                  | 0                      | 0                                                  | 0                                                     | 0                             | 4,019,200                                           | 0                                                        | 600,000                                      | 0                             | 6,334,756     | Intergov'tal Transfers |
| 0                                 | 0                                  | 0                      | 0                                                  | 0                                                     | 0                             | 0                                                   | 0                                                        | 122,500                                      | 0                             | 737,500       | Donations and Bequests |
| 0                                 | 0                                  | 135,600,000            | 0                                                  | 0                                                     | 0                             | 0                                                   | 0                                                        | 0                                            | 0                             | 141,296,500   | Bond Proceeds          |
| 131,124                           | 13,594                             | 5,530,000              | 31,000                                             | 369,800                                               | 2,500                         | 327,938                                             | 84,600                                                   | 112,000                                      | 0                             | 8,645,288     | Interest               |
| 24,995                            | 0                                  | 0                      | 0                                                  | 0                                                     | 648,428                       | 0                                                   | 400,000                                                  | 250,000                                      | 0                             | 18,270,134    | Interfund Transfers    |
| 0                                 | 15,000                             | 0                      | 0                                                  | 306,610                                               | 0                             | 0                                                   | 0                                                        | 0                                            | 0                             | 1,443,343     | Other                  |
| \$3,227,845                       | \$336,913                          | \$141,130,000          | \$1,024,786                                        | \$20,656,644                                          | \$650,928                     | \$20,589,796                                        | \$2,599,600                                              | \$9,894,621                                  | \$36,000                      | \$378,243,071 | Total Resources        |
| 1975 L 1                          |                                    |                        |                                                    |                                                       |                               |                                                     |                                                          |                                              |                               | and the       |                        |
|                                   |                                    |                        |                                                    |                                                       |                               |                                                     |                                                          |                                              |                               |               | Requirements           |
| \$76,899                          | \$0                                | \$383,428              | \$0                                                | \$0                                                   | \$490,903                     | \$3,904,870                                         | \$0                                                      | \$4,346,395                                  | \$0                           | \$36,680,353  | Personal Services      |
| 210,275                           | 31,028                             | 27,686,715             | 0                                                  | 0                                                     | 126,955                       | 6,417,991                                           | 0                                                        | 2,388,073                                    | 36,000                        | 120,021,754   | Materials & Services   |
| 325,000                           | 0                                  | 51,921,145             | 899,372                                            | 0                                                     | 5,000                         | 385,500                                             | 0                                                        | 520,075                                      | 0                             | 60,620,205    | Capital Outlay         |
| 0                                 | 0                                  | 0                      | 0                                                  | 9,967,678                                             | 0                             | 0                                                   | 0                                                        | 0                                            | 0                             | 14,518,206    | Debt Service           |
| 50,470                            | 4,000                              | 456,053                | 14,414                                             | 0                                                     | 0                             | 1,520,733                                           | 0                                                        | 710,464                                      | 0                             | 18,270,134    | Interfund Transfers    |
| 50,000                            | 0                                  | 3,149,000              | 0                                                  | 0                                                     | 28,070                        | 855,000                                             | 0                                                        | 237,601                                      | 0                             | 16,128,643    | Contingency            |
| 2,515,201                         | 301,885                            | 57,533,659             | 111,000                                            | 10,688,966                                            | 0                             | 7,505,702                                           | 2,599,600                                                | 1,692,013                                    | 0                             | 112,003,776   | Unappropriated Balance |
| \$3,227,845                       | \$336,913                          | \$141,130,000          | \$1,024,786                                        | \$20,656,644                                          | \$650,928                     | \$20,589,796                                        | \$2,599,600                                              | \$9,894,621                                  | \$36,000                      | \$378,243,071 | Total Requirements     |
| 1.55                              |                                    | 6.00                   |                                                    |                                                       | 7.77                          | 95.74                                               |                                                          | 127.88                                       |                               | 798.20        | FTE                    |
|                                   |                                    |                        |                                                    |                                                       |                               |                                                     |                                                          |                                              |                               |               |                        |