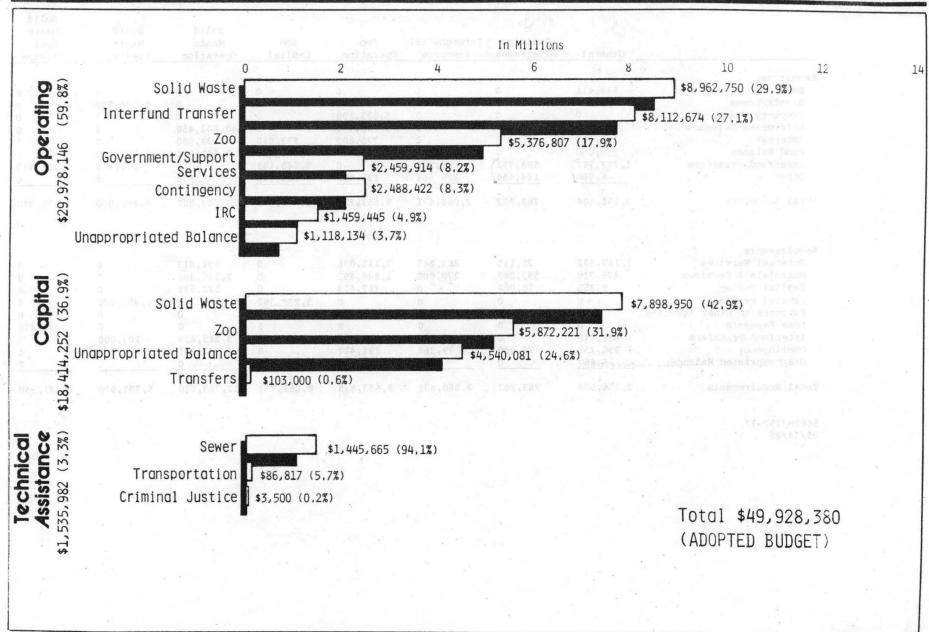

ite and construction of the Washington Transfer & Recycling Center, and development of the methane gas project.

In summary, the proposed FY 1985-86 budget contains no significant changes from the current budget. Funding stability for Metro must come from the current Legislative Session, meaning Metro must wait for results of their deliberations. Several new programs or funds have been proposed for budgeted new programs, but no increase in tax funds is anticipated. This is a budget which provides adequate resources to accomplish the Council's stated priorities. Major new directions must await stable financial support.

5713B/257-3 03/14/85

#### Organizational Structure







#### Where the money comes from

#### **Adopted Budget**



#### **Adopted Budget**

#### Where the money goes







### **Budget Summary**

#### **Proposed Budget**

|                            | GX COL    | 51                     | bay                      |                  | C              | Solid              | Solid            | Solid<br>Waste  |
|----------------------------|-----------|------------------------|--------------------------|------------------|----------------|--------------------|------------------|-----------------|
|                            | General   | Building<br>Management | Intergov'tal<br>Resource | Zoo<br>Operation | Zoo<br>Capital | Waste<br>Operation | Waste<br>Capital | Debt<br>Service |
| Resources                  |           |                        |                          |                  |                |                    |                  |