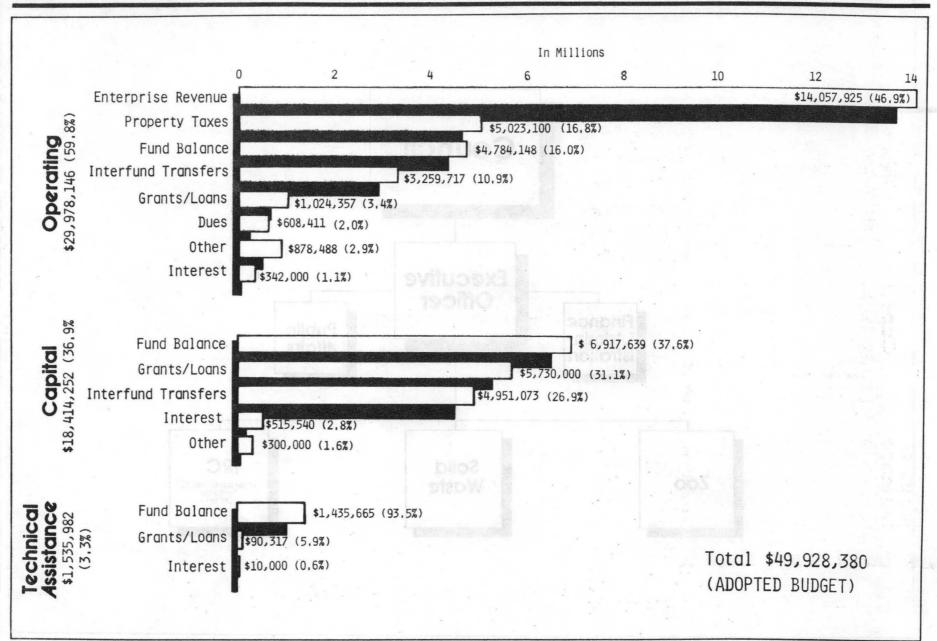

es. For Solid Waste, projects include acquisition of a site and construction of the Washington Transfer & Recycling Center, and development of the methane gas project.

In summary, the proposed FY 1985-86 budget contains no significant changes from the current budget. Funding stability for Metro must come from the current Legislative Session, meaning Metro must wait for results of their deliberations. Several new programs or funds have been proposed for budgeted new programs, but no increase in tax funds is anticipated. This is a budget which provides adequate resources to accomplish the Council's stated priorities. Major new directions must await stable financial support.

5713B/257-3 03/14/85

#### Organizational Structure







#### Where the money comes from

#### **Adopted Budget**



#### **Adopted Budget**

#### Where the money goes







### **Budget Summary**

#### **Proposed Budget**

|                            | GX COL    | 51                     | bay                      |                  | C              | Solid              | Solid            | Solid<br>Waste  |
|----------------------------|-----------|------------------------|--------------------------|------------------|----------------|--------------------|------------------|-----------------|
|                            | General   | Building<br>Management | Intergov'tal<br>Resource | Zoo<br>Operation | Zoo<br>Capital | Waste<br>Operation | Waste<br>Capital | Debt<br>Service |
| Resources                  |           |                        |                          |                  |