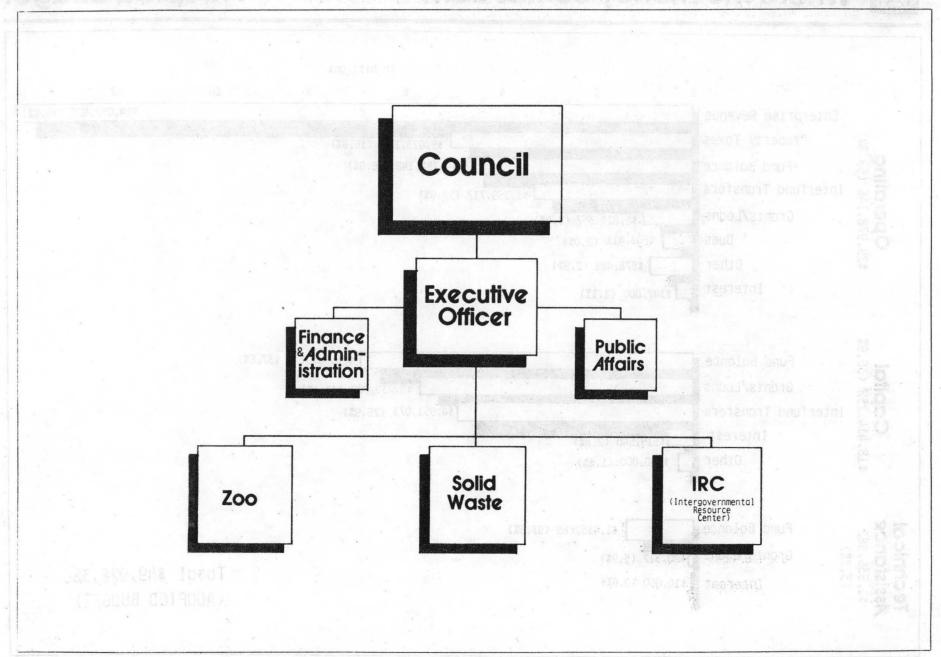

tion of the Elephant Museum, and design of new education offices. For Solid Waste, projects include acquisition of a site and construction of the Washington Transfer & Recycling Center, and development of the methane gas project.

In summary, the proposed FY 1985-86 budget contains no significant changes from the current budget. Funding stability for Metro must come from the current Legislative Session, meaning Metro must wait for results of their deliberations. Several new programs or funds have been proposed for budgeted new programs, but no increase in tax funds is anticipated. This is a budget which provides adequate resources to accomplish the Council's stated priorities. Major new directions must await stable financial support.

5713B/257-3 03/14/85

#### Organizational Structure







#### Where the money comes from

#### **Adopted Budget**



#### **Adopted Budget**

#### Where the money goes







### **Budget Summary**

#### **Proposed Budget**

|                            | GX COL    | 51                     | bay                      |                  | C              | Solid              | Solid            | Solid<br>Waste  |
|----------------------------|-----------|------------------------|--------------------------|------------------|----------------|--------------------|------------------|-----------------|
|                            | General   | Building<br>Management | Intergov'tal<br>Resource | Zoo<br>Operation | Zoo<br>Capital | Waste<br>Operation | Waste<br>Capital | Debt<br>Service |
| Resources                  |           |