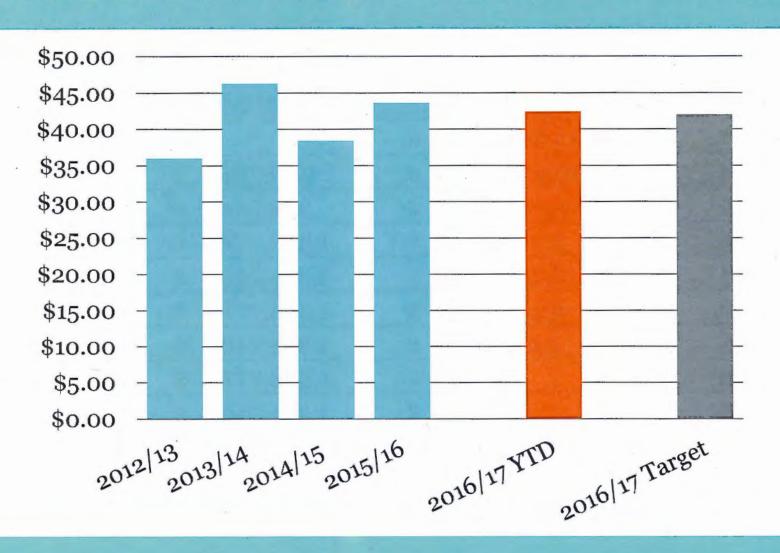

#### Oregon Convention Center (OCC)

- OCC is poised for a strong revenue year due to sales at record pace with 46 confirmed conventions.
- The OCC major facility remodel will begin this year. It is expected to cost \$35 million and be completed prior
  to the opening of the new hotel in FY 2019-20. As part of this project OCC is paying for a Principal Project
  Manager in the cPMO office at Metro.
- Revenues from the Visitor Development Fund include an additional \$2 million to incentivize large scale national events to choose Portland.