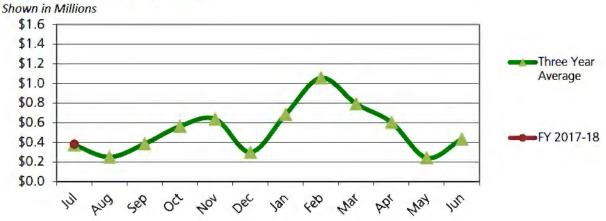

## P5CA Program Expense by Month

Shown in Millions

#### Portland'5 Centers for the Arts

July total revenues closed at \$600 thousand, comparable to the prior year and 23% below the three-year historical average. The number of performances and attendance were both up from the prior year, 12% and 51%, respectively, primarily due to the final four Broadway shows. Expenses came in at \$1.1 million, an 11% increase from the prior year.