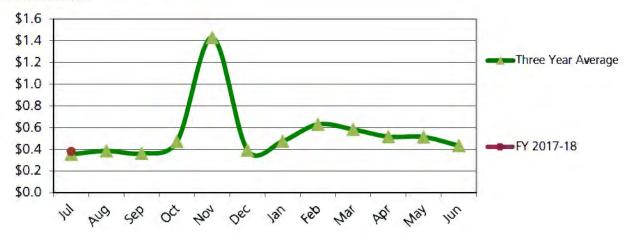

## **Portland Expo Center**

July total revenues closed at \$380 thousand, slightly higher than the prior year and three-year historical average. The number of events and attendance were comparable to the prior year. Expenses came in at \$380 thousand, about 10% higher than the prior year.