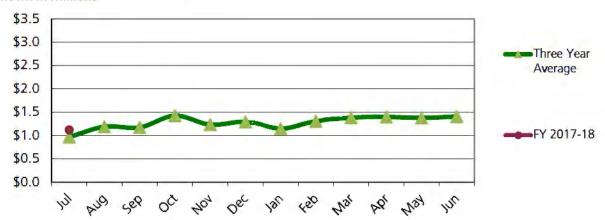

## P5CA Program Revenue by Month

#### Portland'5 Centers for the Arts

July total revenues closed at \$600 thousand, comparable to the prior year and 23% below the three-year historical average. The number of performances and attendance were both up from the prior year, 12% and 51%, respectively, primarily due to the final four Broadway shows. Expenses came in at \$1.1 million, an 11% increase from the prior year.