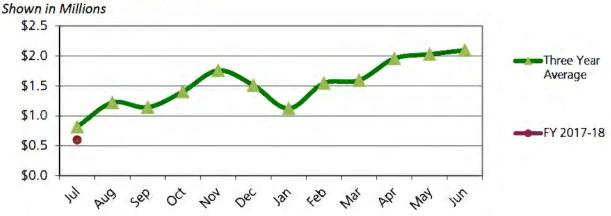

#### **OCC Program Expense by Month**

Shown in Millions

## **Oregon Convention Center**

July total revenues closed at \$1.1 million, 17%, below prior year and 44% below the three-year historical average. The number of events and attendance were down from the prior year 26% and 66%, respectively, primarily due to cancellations for two large catering events and two conventions, with limited opportunity to book new events or conventions. July expenses were \$1.8 million, also lower than prior year and three-year average, by \$510 thousand, 22%, and \$670 thousand, 28%, respectively.