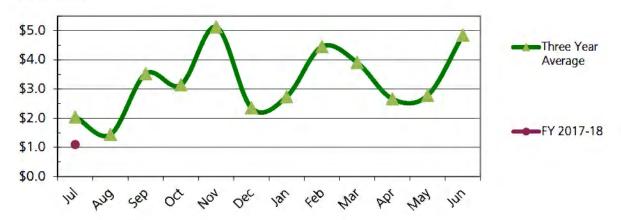

## **Oregon Convention Center**

July total revenues closed at \$1.1 million, 17%, below prior year and 44% below the three-year historical average. The number of events and attendance were down from the prior year 26% and 66%, respectively, primarily due to cancellations for two large catering events and two conventions, with limited opportunity to book new events or conventions. July expenses were \$1.8 million, also lower than prior year and three-year average, by \$510 thousand, 22%, and \$670 thousand, 28%, respectively.

#### **OCC Program Revenues by Month**

Shown in Millions