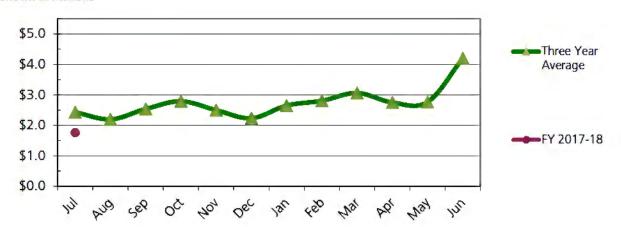

#### **OCC Program Revenues by Month**

Shown in Millions

## **Oregon Convention Center**

July total revenues closed at \$1.1 million, 17%, below prior year and 44% below the three-year historical average. The number of events and attendance were down from the prior year 26% and 66%, respectively, primarily due to cancellations for two large catering events and two conventions, with limited opportunity to book new events or conventions. July expenses were \$1.8 million, also lower than prior year and three-year average, by \$510 thousand, 22%, and \$670 thousand, 28%, respectively.