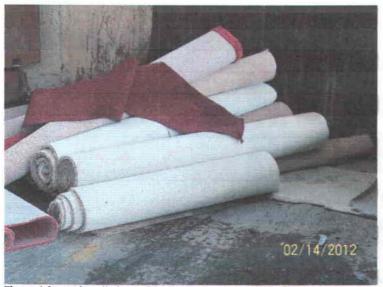

Figure 3 Recycle Center by Traffic Control 2

2011 saw the addition of carpet as a recyclable commodity and the reintroduction of the "Rebuilding Center" to the reusable goods market. For the year 2011, 265.77 tons of carpet was recovered from MSS from June through years end. The Rebuilding Center collected .68 tons of reusable construction products which combined with St. Vincent De Paul's reuse for a total of 64.2 tons in 2011.

Figure 4 Carpet is pulled out of the waste stream by AW staff and hauled to "Carpet Collectors" in Beaverton, OR

4

- what period ? 2011 was also the kickoff of the City of Portland Residential Organics Program. Beginning 31 October, MSS saw a total of 6491.09 tons of Organics come over the scales. The material was hauled to the PRC at Coffin Butte Landfill by the combined effort of Total Transfer and Dan Walsh Trucking. All Recycling and Recovery data can be found in Appendix C.