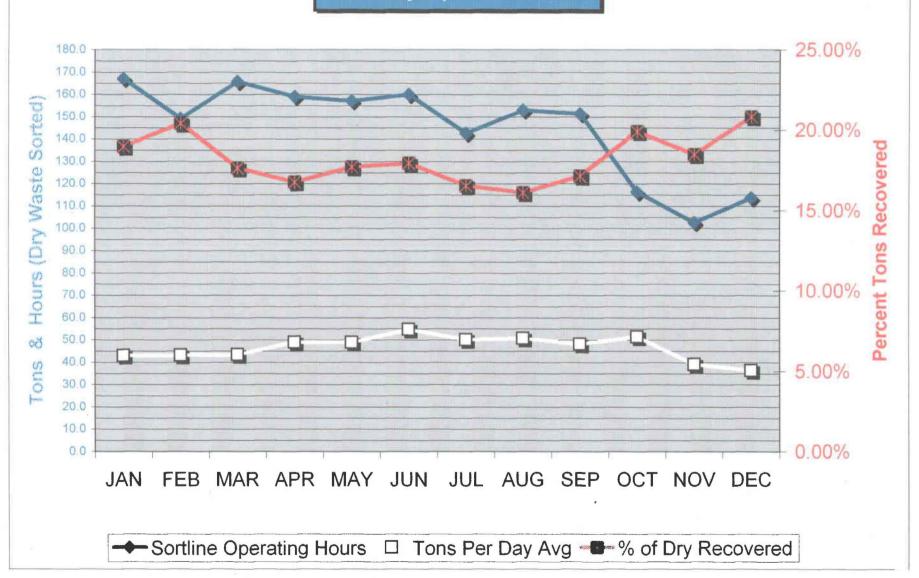

Figure 4 Carpet is pulled out of the waste stream by AW staff and hauled to "Carpet Collectors" in Beaverton, OR

4

- what period ? 2011 was also the kickoff of the City of Portland Residential Organics Program. Beginning 31 October, MSS saw a total of 6491.09 tons of Organics come over the scales. The material was hauled to the PRC at Coffin Butte Landfill by the combined effort of Total Transfer and Dan Walsh Trucking. All Recycling and Recovery data can be found in Appendix C.