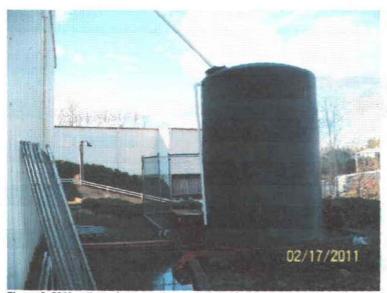

This facility has decreased treated water usage by 1270 units (949,960 gal) in 2011 from prior year. The large decrease in consumption is attributable to a number of factors including: the completion of a rainwater harvesting system at the truck wash, low-flow toilets, less hose usage in Bay 1, and the absence of landscaping sprinklers for most of the year. See Appendix C for the breakdown on meter readings and usage.

Figure 2 5000 gallon rain water storage tank behind the truck wash

All recovered materials and source-separated materials are stored under cover or in lidded boxes to prevent leachate from entering storm water system. Labeled boxes are available for the "recycle only" public by traffic control 2 and in each of the bays for self-haul and commercial customers.