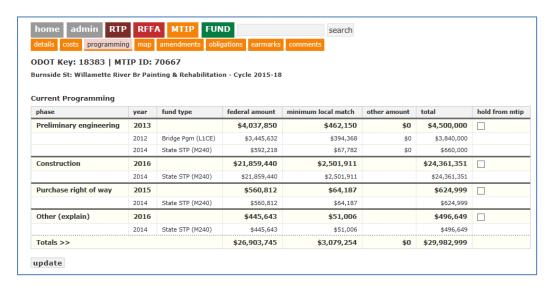

Modification Number: **AB18-22-AUG**, Resolution: N/A Number of projects within this Administrative Modification: 3

Project Narratives

| Project Summa | ary (#2)                                                                                                                                     |                               |
|---------------|----------------------------------------------------------------------------------------------------------------------------------------------|-------------------------------|
| ODOT Key:     | 18383                                                                                                                                        | MTIP ID: 70667                |
| Project Type: | Existing                                                                                                                                     |                               |
| Name:         | Burnside St: Willamette River Br Painting &                                                                                                  | & Rehabilitation              |
| Lead Agency:  | Multnomah County                                                                                                                             |                               |
| Description:  | Paint and & rehab bridge #00511                                                                                                              |                               |
| Amending:     | COST CORRECTION: The cost correction inv final Construction phase obligation and add \$6 additional screening requirements added as a second | 50k from Key 21284 to support |

# **Project Details**

No changes

Note: This is a technical correction to Key 18383 to address final construction obligations for the project. The update includes \$650k of funding from Key 21284 (also part of this admin mod bundle) in support of additional screening requirements. As a result, the MTIP and STIP now match.

#### Preliminary Engineering (PE) Phase:

- DELETE federal HBRR fund type code (L1CE) FY 2013 PE phase cost of \$3,445,632
- DELETE State fund type code (match to HBRR) FY 2013 PE phase cost of \$394,368
- INCREASE federal State STP-FLX fund type code (M240) FY 2013 PE phase cost from \$592,218 to \$4,037,850
- INCREASE State fun type code (match to State STP-FLX) FY 2013 from \$67,782 to \$462,150 (Final PE phase obligation amounts corrected)
- Total PE phase programming remains unchanged at \$4,500,000

## Right-of-Way (ROW) Phase:

- No changes
- Total ROW phase programming cost remains at \$625,000

#### Other (Utility Relocation) Phase:

- DELETE federal State STP-FLX fund type code (M240) FY 2017 Other phase cost of \$445,643
- ADD federal TFIA (FY 15 Redistribution) fund type code (M040) Other phase cost of \$445,643 (TFIA replaces State STP-FLX)

The corrections due to final obligations result in a net cost change of 5.9% to Key 18383 as programmed in the MTIP.

Funding Change Details Included

- ✓ Email request for amendment
- ✓ MTIP Worksheet
- ✓ STIP Impacts Worksheet

Key 18383 is being corrected to reflect final obligation amounts for the project phases. This includes combining \$650k from Key 21284. The STIP had been partially updated while the MTIP was not. The discrepancy was in the final construction phase obligation which is now being corrected The project is in the construction phase and additional screening requirements have been identified for the phase. The transfer of \$650k from Key 21284 reflects this scope element. As a result of the corrections, the 2015-18 STIP and MTIP now match for historical purposes and auditing requirements.

#### Construction Phase:

- ADD federal NHPP-FAST fund type code (Z001) FY 2017 Construction phase cost of \$583,245
- ADD Local fund type code (match to NHPP-FAST) FY 2017 Construction phase cost of \$66,755
- ADD local Other fund type code (OTH0 overmatch) FY 2017 Construction phase cost of \$1,145,797
- Total Construction phase programming increases from \$24,361,351 to \$26,157,148
- Total project programming amount increases from \$29,983,000 to \$31,778,797