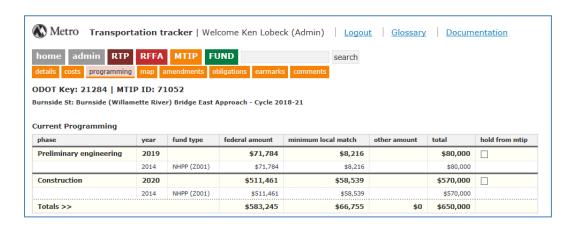

# **Project Details**

No changes

Note: This is a technical correction to Key 18383 to address final construction obligations for the project. The update includes \$650k of funding from Key 21284 (also part of this admin mod bundle) in support of additional screening requirements. As a result, the MTIP and STIP now match.

Key 18383 is being corrected to reflect final obligation amounts for the project phases. This includes combining \$650k from Key 21284. The STIP had been partially updated while the MTIP was not. The discrepancy was in the final construction phase obligation which is now being corrected The project is in the construction phase and additional screening requirements have been identified for the phase. The transfer of \$650k from Key 21284 reflects this scope element. As a result of the corrections, the 2015-18 STIP and MTIP now match for historical purposes and auditing requirements.