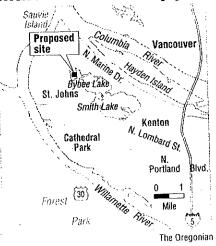

# County, port officials seek deal on proposed new Bybee Lake jail

Multnomah County Chairwoman Beverly Stein says she isn't sure the proposed site will be feasible

#### By DAVID AUSTIN

of The Oregonian staff

Multnomah County Chairwoman Beverly Stein and Port of Portland officials are working on a deal to put a proposed new jail on North Portland's Bybee Lake.

Stein met privately with Port officials and Sheriff Dan Noelle last week to discuss placing the 225-bed medium security jail on a 17-acre parcel just north of Smith & Bybee Lakes State Park.

Stein said she hasn't decided whether the site will work. "I'm not willing to make any decisions without more input," si-e said. "But we think this is

**Multnomah County jail** 

a way for us to help meet both of our missions: public safety and marine industribl development."

The new plan has the potential to run aground if the jail would have a detrimental impact on the environment. The county's Board of Commissioners just pulled the plug on siting the jail on a wetland — dubbed Radio Tower — in another section of North Portland along the edge of the Kenton neighborhood.