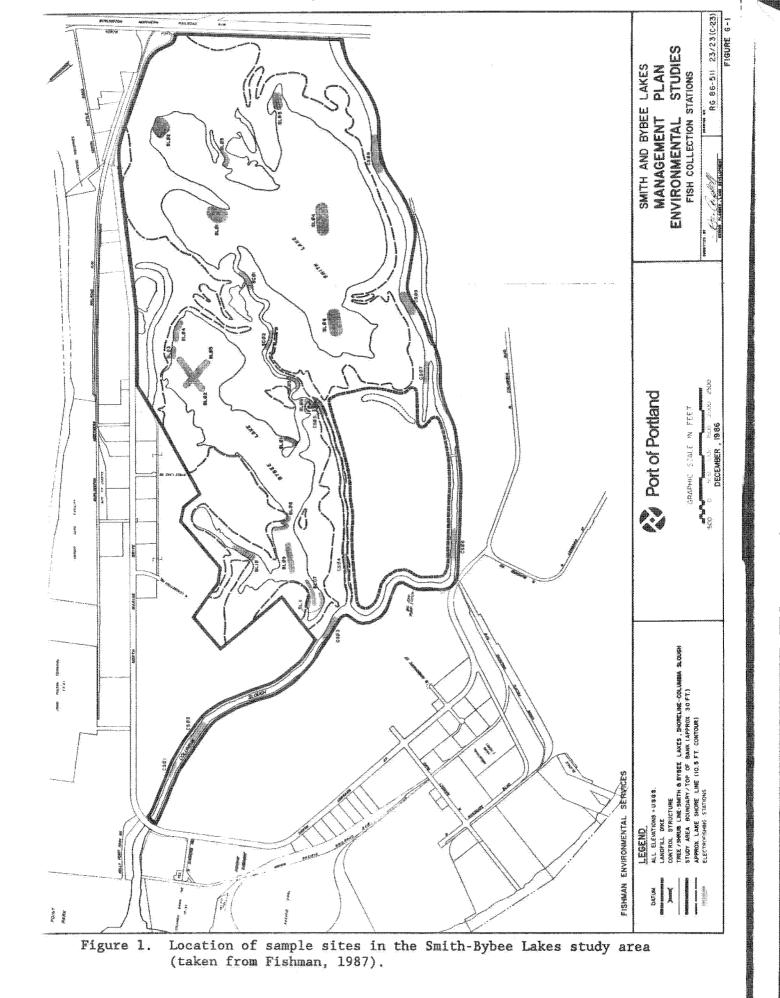

#### Introduction

Smith and Bybee Lakes lie just north of the Portland city limits, on the peninsula of land between the Willamette and Columbia Rivers. They are shallow lakes subject to flooding during the winter rains and spring freshets of the two rivers. When the rivers' level rise above 10.4 mean feet above sea level (msl), water flows back into the lakes, via the tidally influenced Columbia Slough, over the top of a fixed level holding weir constructed in 1982 (Fishman 1987). The weir is at the west end of the channel (Smith Channel) connecting the two lakes. A control structure capable of manipulating the level of the lakes is scheduled to be built in late August, 1992, at the site of the old weir. The lakes are managed by METRO, City of Portland, Planning and Development Department.

In 1986 a comprehensive environmental study of the Smith - Bybee system was done (Fishman 1987). The study included sampling of the fish populations in various aquatic habitat types. It remains the most comprehensive fisheries study on Smith and Bybee Lakes to date. In 1991, a few sites were electrofished by personnel from the U.S. Fish and Wildlife Service (Service) and the National Marine Fisheries Service (NMFS) (Anglin, per. comm.).

In order to produce comparable data, the present study was designed to replicate as closely as possible the fish sampling done in June 1986. The same sites were sampled this year. Each site was sampled for ten minutes (elapsed time electroshocking). The habitat types were originally described, and the sites located (Figure 1) by Fishman, et al. (1987). Collected fish were put into containers of water in the boat and at the end of the sample time were identified (Wydoski and Whitney 1979), counted, measured to fork length, weighed, and returned to the lake. At each habitat type the average depth, water temperature, Secchi depth, and dissolved oxygen level were measured and recorded. A YSI-54A dissolved oxygen (D.O.)/temperature meter was used.

#### Results and Discussion

Thirteen sites representing seven habitats were sampled from June 29 through July 2, 1992. The sampled sites are listed below and shown in Figure 1. Habitat types sampled averaged 1.2 meters deep, 0.3 meters Secchi depth, 22.6 °C, with 8.5 mg/L D.O. (Table 1).

The identification codes for the sampled sites and habitat types are: No-flow channel: Smith Channel, connecting Smith and Bybee Lakes (SC02, SC03).

Dam pool: open water on the Bybee Lake side of the water control structure (BL08).