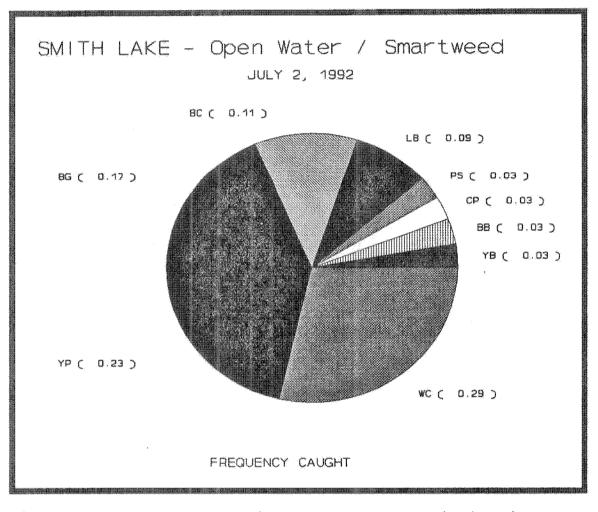

Figure 5. Frequency of fish caught electrofishing in dead willow swamp habitat, Bybee Lake, July 1, 1992.

BG = bluegill, CP = carp, WC = white crappie.

Figure 6. Frequency of fish caught electrofishing in open water/smartweed habitat, Smith Lake, July 2, 1992.

WC = white crappie, YP = yellow perch, BG = blugill, BC = black crappie, LB = largemouth bass, PS = pumpkinseed, CP = carp, BB = brown bullhead, YB = yellow bullhead.

Figure 7. Frequency of fish caught electrofishing in smart weed swamp habitat, Smith Lake, July 2, 1992.

Smartweed swamp: dense areas of smartweed with only small areas of open water in Smith Lake (SLO1).

Tidal slough: Columbia Slough, tidal riverine habitat (CSO3, CSO4, CSO6, CSO9).

During our sampling, 14 species of fish were captured (Table 2). A total of 352 fish were sampled (Table 3). Species composition varied with habitat type sampled (Figures 2-8). Bluegill (Lepomis macrochirus) were the dominant species in Smith Channel, dam pool, willow swamp, and smartweed swamp habitat types (Figures 2, 3, 5, and 7). White crappie (Pomoxis annularis) were the dominant species in open water and open water/smartweed habitats (Figures 4 and 6). Carp (Cyprinus carpio) were the dominant species in the Columbia Slough (Figure 8). Carp were so abundant at site CSO4 that as many as four times the number of fish escaped as were captured. Perhaps as many as two times the number of carp escaped as were captured at the dam pool. In the smartweed swamp, dam pool, Smith Channel, and open water/smartweed habitats, many more small Centrarchids ( $\leq$ 3cm) escaped than were captured. Fork length data for each site and species is in appendix A.