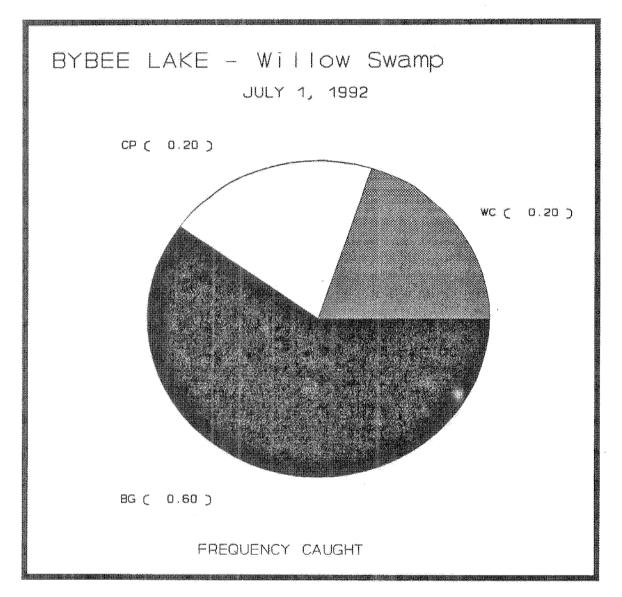

Figure 5. Frequency of fish caught electrofishing in dead willow swamp habitat, Bybee Lake, July 1, 1992.

BG = bluegill, CP = carp, WC = white crappie.

Figure 6. Frequency of fish caught electrofishing in open water/smartweed habitat, Smith Lake, July 2, 1992.

Smartweed swamp: dense areas of smartweed with only small areas of open water in Smith Lake (SLO1).

Tidal slough: Columbia Slough, tidal riverine habitat (CSO3, CSO4, CSO6, CSO9).

During our sampling, 14 species of fish were captured (Table 2). A total of 352 fish were sampled (Table 3). Species composition varied with habitat type sampled (Figures 2-8). Bluegill (Lepomis macrochirus) were the dominant species in Smith Channel, dam pool, willow swamp, and smartweed swamp habitat types (Figures 2, 3, 5, and 7). White crappie (Pomoxis annularis) were the dominant species in open water and open water/smartweed habitats (Figures 4 and 6). Carp (Cyprinus carpio) were the dominant species in the Columbia Slough (Figure 8). Carp were so abundant at site CSO4 that as many as four times the number of fish escaped as were captured. Perhaps as many as two times the number of carp escaped as were captured at the dam pool. In the smartweed swamp, dam pool, Smith Channel, and open water/smartweed habitats, many more small Centrarchids ( $\leq$ 3cm) escaped than were captured. Fork length data for each site and species is in appendix A.