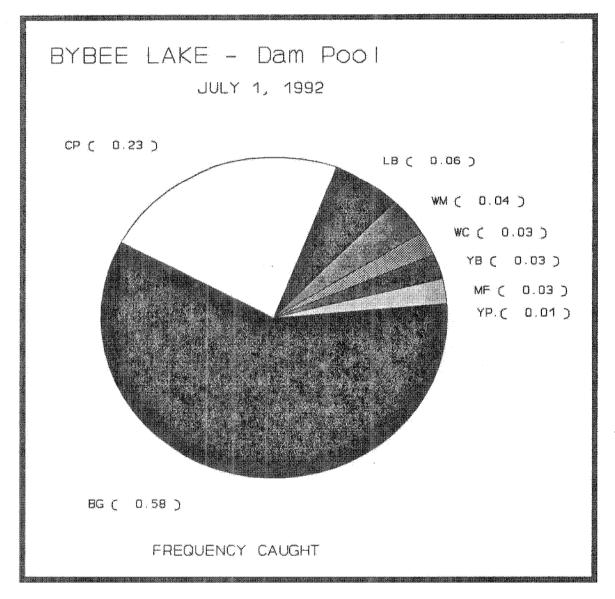

Smartweed swamp: dense areas of smartweed with only small areas of open water in Smith Lake (SLO1).

Tidal slough: Columbia Slough, tidal riverine habitat (CSO3, CSO4, CSO6, CSO9).

During our sampling, 14 species of fish were captured (Table 2). A total of 352 fish were sampled (Table 3). Species composition varied with habitat type sampled (Figures 2-8). Bluegill (Lepomis macrochirus) were the dominant species in Smith Channel, dam pool, willow swamp, and smartweed swamp habitat types (Figures 2, 3, 5, and 7). White crappie (Pomoxis annularis) were the dominant species in open water and open water/smartweed habitats (Figures 4 and 6). Carp (Cyprinus carpio) were the dominant species in the Columbia Slough (Figure 8). Carp were so abundant at site CSO4 that as many as four times the number of fish escaped as were captured. Perhaps as many as two times the number of carp escaped as were captured at the dam pool. In the smartweed swamp, dam pool, Smith Channel, and open water/smartweed habitats, many more small Centrarchids ( $\leq$ 3cm) escaped than were captured. Fork length data for each site and species is in appendix A.

Figure 3. Frequency of fish caught electrofishing in the dam pool, Bybee Lake, July 1, 1992.

BG = bluegill, CP = carp, LB = largemouth bass, WM = warmouth, WC = white crappie, YB = yellow bullhead, MF = mosquitofish, YP = yellow perch.