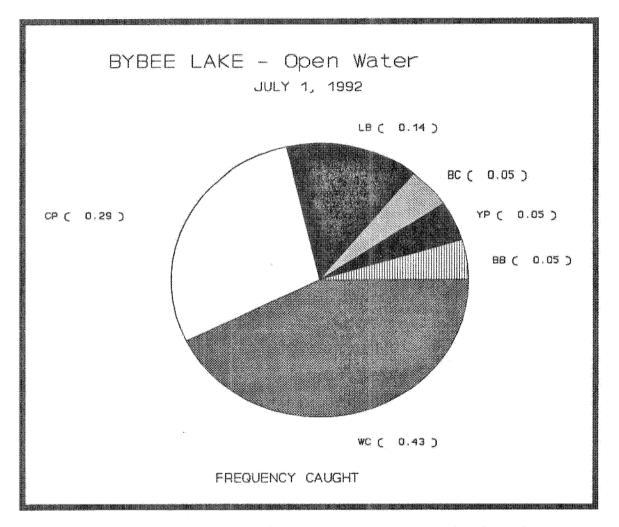

Figure 4. Frequency of fish caught electrofishing in open water habitat, Bybee Lake, July 1, 1992.

WC = white crappie, CP = carp, LB = largemouth bass, BC = black crappie, YP = yellow perch, BE = brown bullhead.

Smartweed swamp: dense areas of smartweed with only small areas of open water in Smith Lake (SLO1).

Tidal slough: Columbia Slough, tidal riverine habitat (CSO3, CSO4, CSO6, CSO9).

During our sampling, 14 species of fish were captured (Table 2). A total of 352 fish were sampled (Table 3). Species composition varied with habitat type sampled (Figures 2-8). Bluegill (Lepomis macrochirus) were the dominant species in Smith Channel, dam pool, willow swamp, and smartweed swamp habitat types (Figures 2, 3, 5, and 7). White crappie (Pomoxis annularis) were the dominant species in open water and open water/smartweed habitats (Figures 4 and 6). Carp (Cyprinus carpio) were the dominant species in the Columbia Slough (Figure 8). Carp were so abundant at site CSO4 that as many as four times the number of fish escaped as were captured. Perhaps as many as two times the number of carp escaped as were captured at the dam pool. In the smartweed swamp, dam pool, Smith Channel, and open water/smartweed habitats, many more small Centrarchids ( $\leq$ 3cm) escaped than were captured. Fork length data for each site and species is in appendix A.