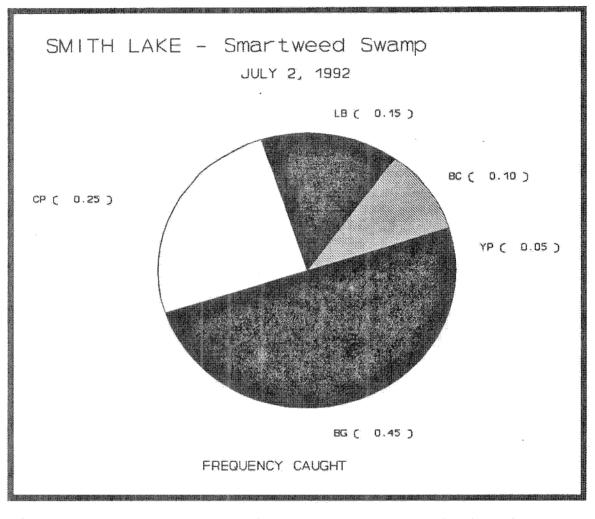

WC = white crappie, YP = yellow perch, BG = blugill, BC = black crappie, LB = largemouth bass, PS = pumpkinseed, CP = carp, BB = brown bullhead, YB = yellow bullhead.

Figure 7. Frequency of fish caught electrofishing in smart weed swamp habitat, Smith Lake, July 2, 1992.

Smartweed swamp: dense areas of smartweed with only small areas of open water in Smith Lake (SLO1).

Tidal slough: Columbia Slough, tidal riverine habitat (CSO3, CSO4, CSO6, CSO9).

During our sampling, 14 species of fish were captured (Table 2). A total of 352 fish were sampled (Table 3). Species composition varied with habitat type sampled (Figures 2-8). Bluegill (Lepomis macrochirus) were the dominant species in Smith Channel, dam pool, willow swamp, and smartweed swamp habitat types (Figures 2, 3, 5, and 7). White crappie (Pomoxis annularis) were the dominant species in open water and open water/smartweed habitats (Figures 4 and 6). Carp (Cyprinus carpio) were the dominant species in the Columbia Slough (Figure 8). Carp were so abundant at site CSO4 that as many as four times the number of fish escaped as were captured. Perhaps as many as two times the number of carp escaped as were captured at the dam pool. In the smartweed swamp, dam pool, Smith Channel, and open water/smartweed habitats, many more small Centrarchids ( $\leq$ 3cm) escaped than were captured. Fork length data for each site and species is in appendix A.