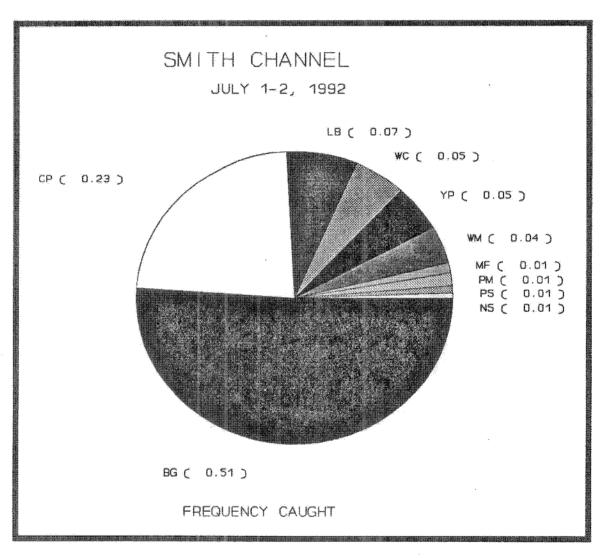

Smartweed swamp: dense areas of smartweed with only small areas of open water in Smith Lake (SLO1).

Tidal slough: Columbia Slough, tidal riverine habitat (CSO3, CSO4, CSO6, CSO9).

During our sampling, 14 species of fish were captured (Table 2). A total of 352 fish were sampled (Table 3). Species composition varied with habitat type sampled (Figures 2-8). Bluegill (Lepomis macrochirus) were the dominant species in Smith Channel, dam pool, willow swamp, and smartweed swamp habitat types (Figures 2, 3, 5, and 7). White crappie (Pomoxis annularis) were the dominant species in open water and open water/smartweed habitats (Figures 4 and 6). Carp (Cyprinus carpio) were the dominant species in the Columbia Slough (Figure 8). Carp were so abundant at site CSO4 that as many as four times the number of fish escaped as were captured. Perhaps as many as two times the number of carp escaped as were captured at the dam pool. In the smartweed swamp, dam pool, Smith Channel, and open water/smartweed habitats, many more small Centrarchids ( $\leq$ 3cm) escaped than were captured. Fork length data for each site and species is in appendix A.

Table 3. Abundance of fish (percentage) in the Smith and Bybee Lakes system, June 29 - July 2, 1992.

Figure 2. Frequency of fish caught electrofishing in Smith Channel, July 1-2, 1992.

BG = bluegill, CP = carp, LB = largemouth bass, WC = white crappie, YP = yellow perch, WM = warmouth, MF = mosquitofish, PM = peamouth, PS = pumpkinseed, NS = northern squawfish.