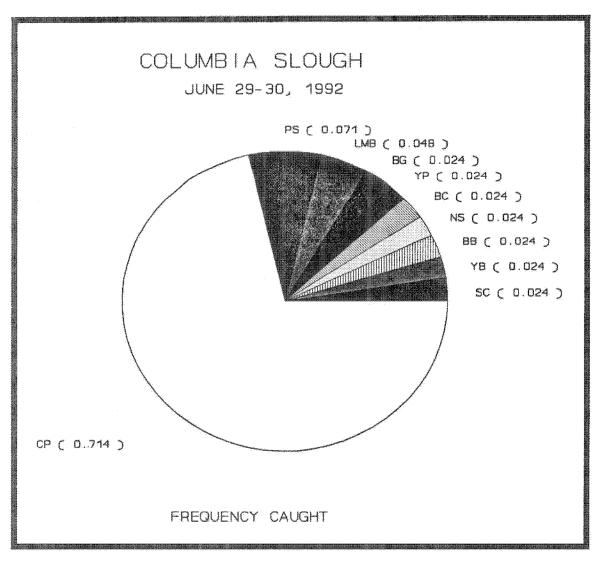

BG = bluegill, CP = carp, LB = largemouth bass, BC = black crappie, YP = yellow perch.

Figure 8. Frequency of fish caught electrofishing in the Columbia Slough, bordering Smith-Bybee Lakes, June 29-30, 1992.

```
CP = carp, PS = pumpkinseed, LB = largemouth bass, BG = bluegill,
YP = yellow perch, BC = black crappie, NS = northern squawfish,
BB = black bullhead, YB = yellow bullhead, SC = sculpin.
```

In June 1991, electrofishing sampling of one site in Smith Channel, three sites in Smith Lake, and two sites in Bybee Lake produced the following results. Bluegill ranged 5-52% in abundance. Carp ranged from 30-100%, and largemouth bass ranged from 4-11% in abundance (Anglin, per. comm.). These are very similar to this years results.