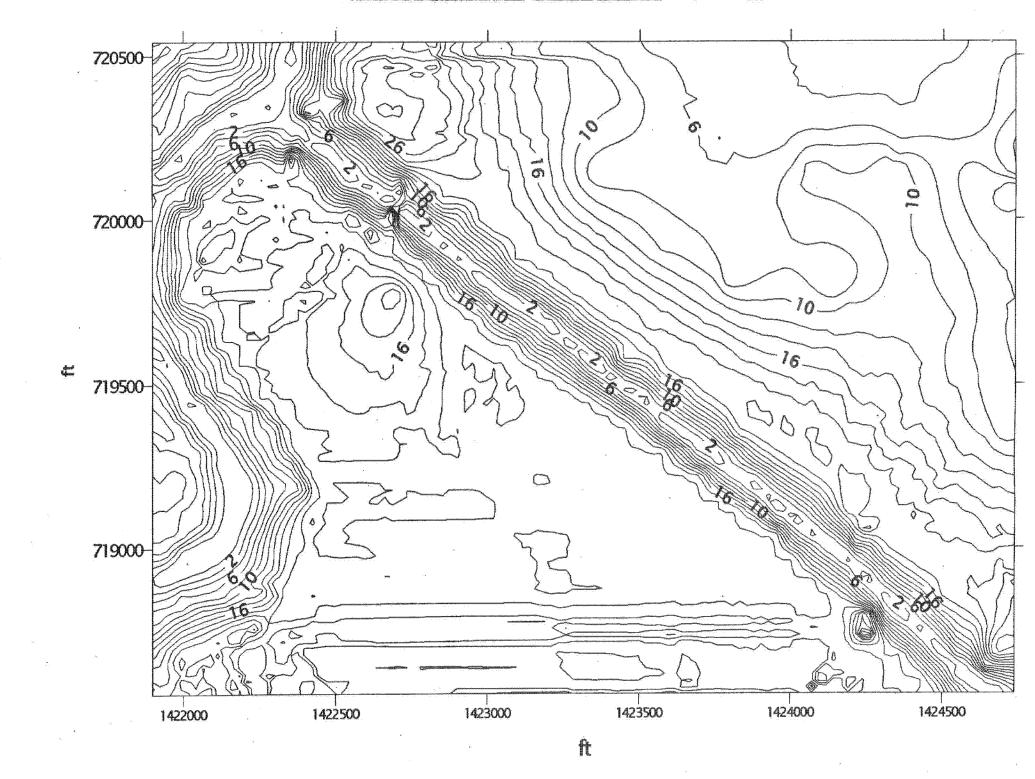

## Emily:

This is the topo map from one of my reports. All elevations are in ft MSL as wellas x,y distances. I am also e-mailing the file that was used to create this map - it is a text file - with x,y,z columns, all of which are in ft. The z value of 1E38 is a blanking value used so that no contours are plotted outside the lake area. Call me if further questions.