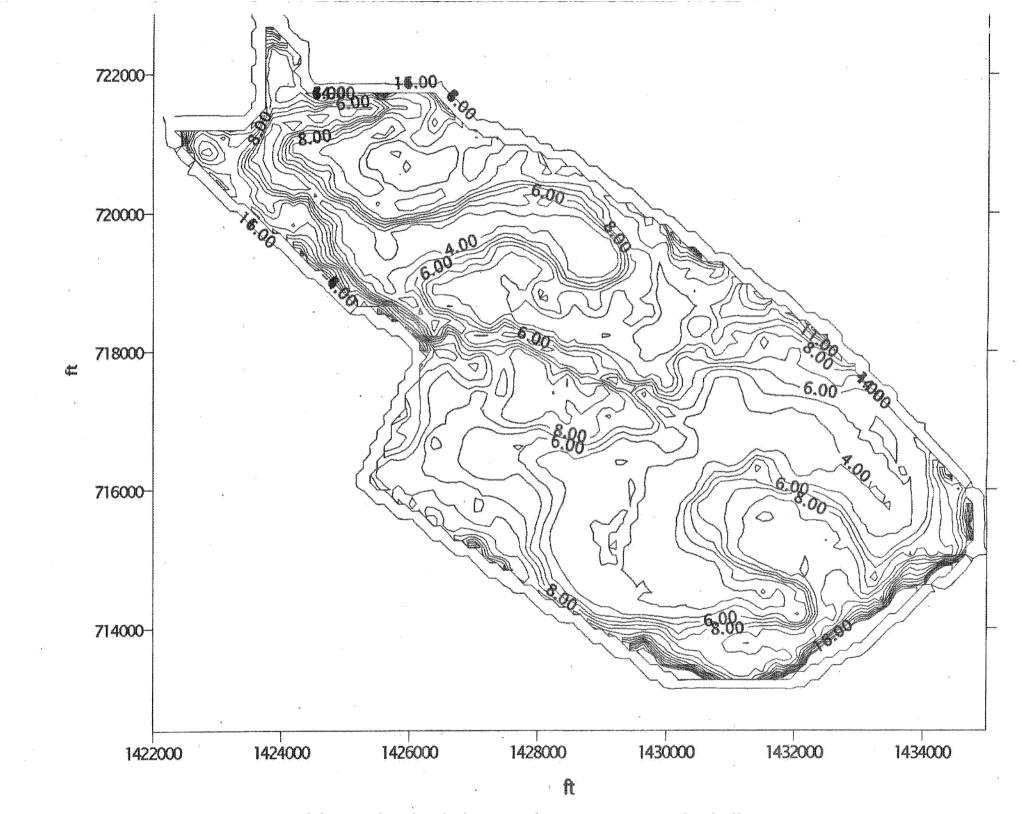

## Emily:

This is the topo map from one of my reports. All elevations are in ft MSL as wellas x,y distances. I am also e-mailing the file that was used to create this map - it is a text file - with x,y,z columns, all of which are in ft. The z value of 1E38 is a blanking value used so that no contours are plotted outside the lake area. Call me if further questions.