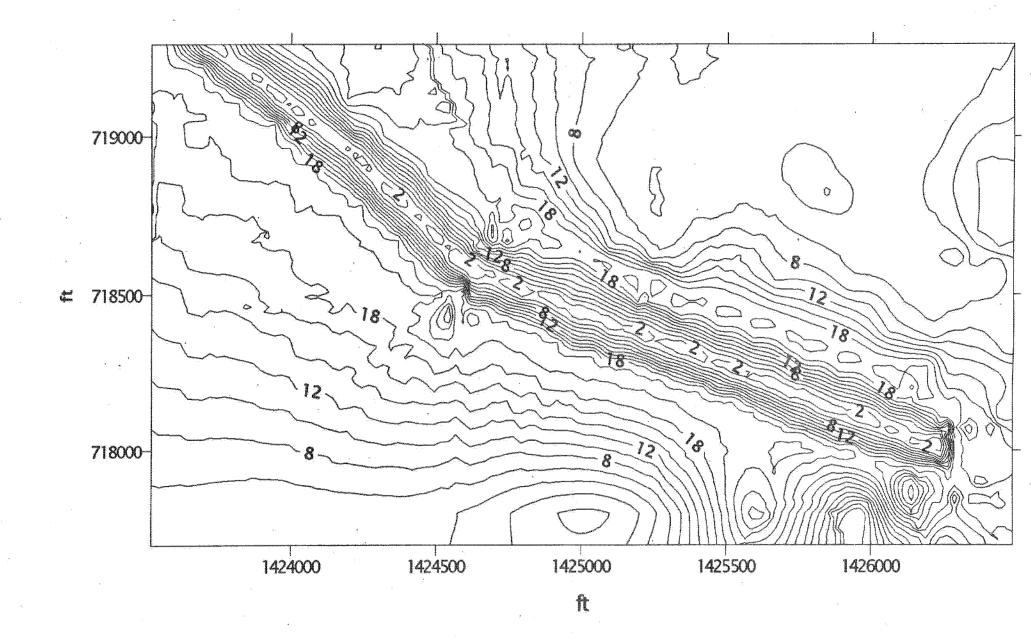

## Emily:

This is the topo map from one of my reports. All elevations are in ft MSL as wellas x,y distances. I am also e-mailing the file that was used to create this map - it is a text file - with x,y,z columns, all of which are in ft. The z value of 1E38 is a blanking value used so that no contours are plotted outside the lake area. Call me if further questions.