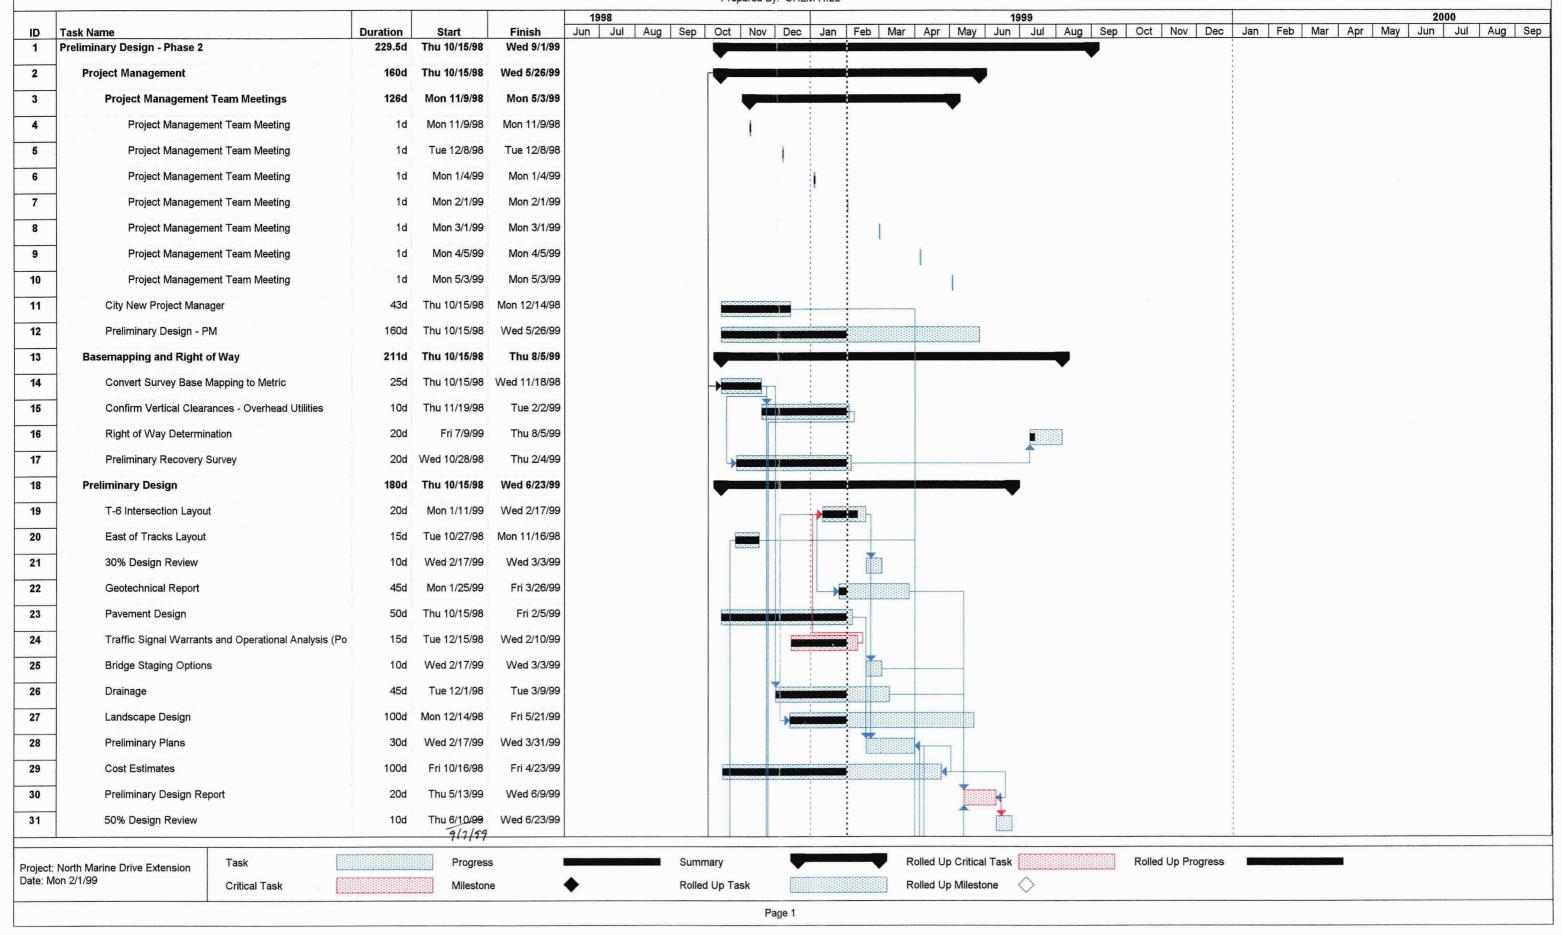

Project: North Marine Drive Extension Date: Mon 2/1/99

Task
Critical Task
Progress
Summary
Rolled Up Critical Task
Rolled Up Progress
Rolled Up Progress
Rolled Up Milestone
Page 2