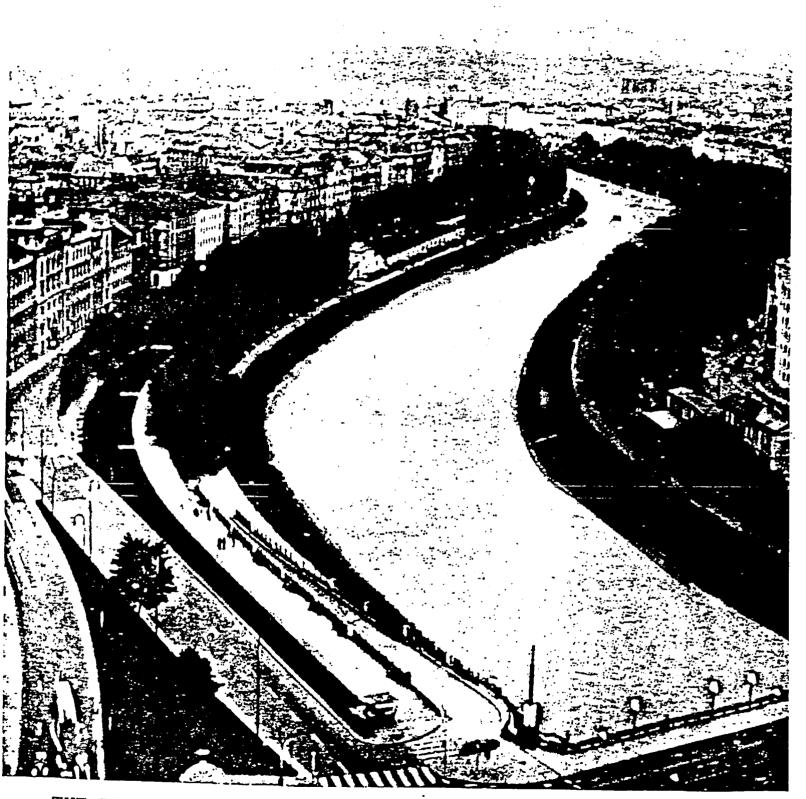

This concept was presented to then City Commissioner Mildred Schwab, Mayor Neil Goldschmidt and the Portland Development Commission in December, 1978. What originally stimulated the concept was a photo from the July 31, 1978 issue of Forbes Magazine showing the Blue Danube as it flows gracefully through the historic city of Vienna, Austria. Recognizing that the Willamette River has precisely the same curvature as it flows through the City of Portland, the sponsor of this proposal then color enhanced a photo of the City of Portland to demonstrate how similar these two great cities actually are.

Copies of each of the 1978 photos follow and are as stimulating today as they were 15 years ago.

# ANUBE IN AUSTRIA FOM a Dan

THE BLUE DANUBE RIVER AS IT FLOWS THROUGH VIENNA, AUSTRIA PHOTO FROM FORBES MAGAZINE, JULY 31, 1978