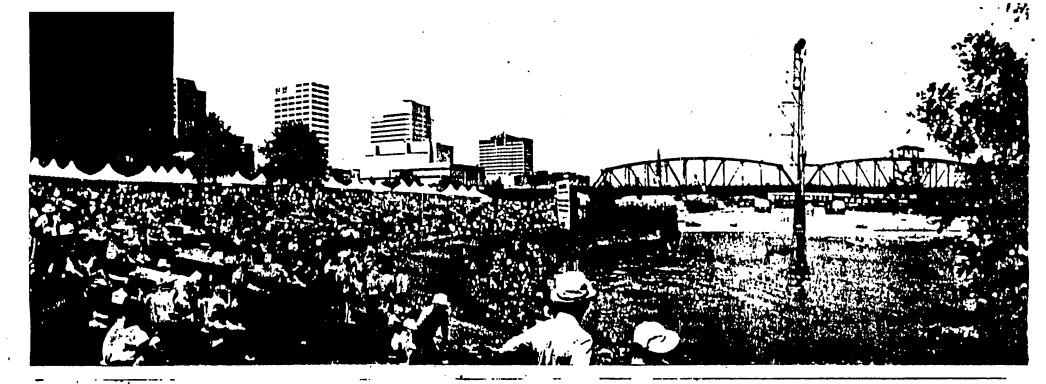

The photo that follows is offered as confirmation that on a warm summer day the citizens of Portland will turn out in great numbers for the opportunity of sitting on a gently sloping, grass covered riverbank in order to just watch the river, passing boats, and water-related activities taking place on it. By gently sloping the man-made embankment as shown, virtually everyone on it is able to see and enjoy the river with his or her view unobstructed by others either sitting or standing in front of them. By comparison, the Seawall, which is visible under the bridge in the background, allows a clear view of the river only to those observers standing either directly against or within a relatively short distance from the Seawall's railing. In areas where the railing consists of solid concrete panels, those sitting on the level, grass-covered parkway behind it cannot see any part of the river or the eastbank.

The following photo is more or less typical of the treatment that this proposal is intended to achieve along approximately an 8,000 foot long reach of the river's eastbank opposite downtown Portland. Note the complete absence of any type of fixed recreational devices or structures. What the public appears to be enjoying the most is clear, open space, a broad view and convenient access to the full length of the beach. This is in spite of the unnecessarily large and unnatural appearing boulders starting at the water's edge and extending approximately 30 feet upslope. The need for the placement of sharp boulders of the size shown is questioned. A more detailed evaluation of anticipated beach erosion forces likely to occur from wave action and river currents would likely indicate that much smaller stone or sand mixed with gravel may be adequate for preventing beach erosion in the proposed east shoreline improvement area.

A rough visual comparison of the combined lengths of open side railings on the six bridges passing overhead is approximately 1-1/2 times the total length of the Governor Tom McCall Waterfront Park where countless outdoor concerts and other public events are held all seasons of the year. The waterfront area most heavily used for outdoor concerts appears to be the sloping grass riverbank at RiverPlace. Ironically, it is immediately adjacent to the Hawthorne Bridge, whose traffic surface is covered with open-steel grating over its entire length. This makes it the noisiest bridge in Portland, and yet people by the thousands continue to attend open air concerts right next to it.