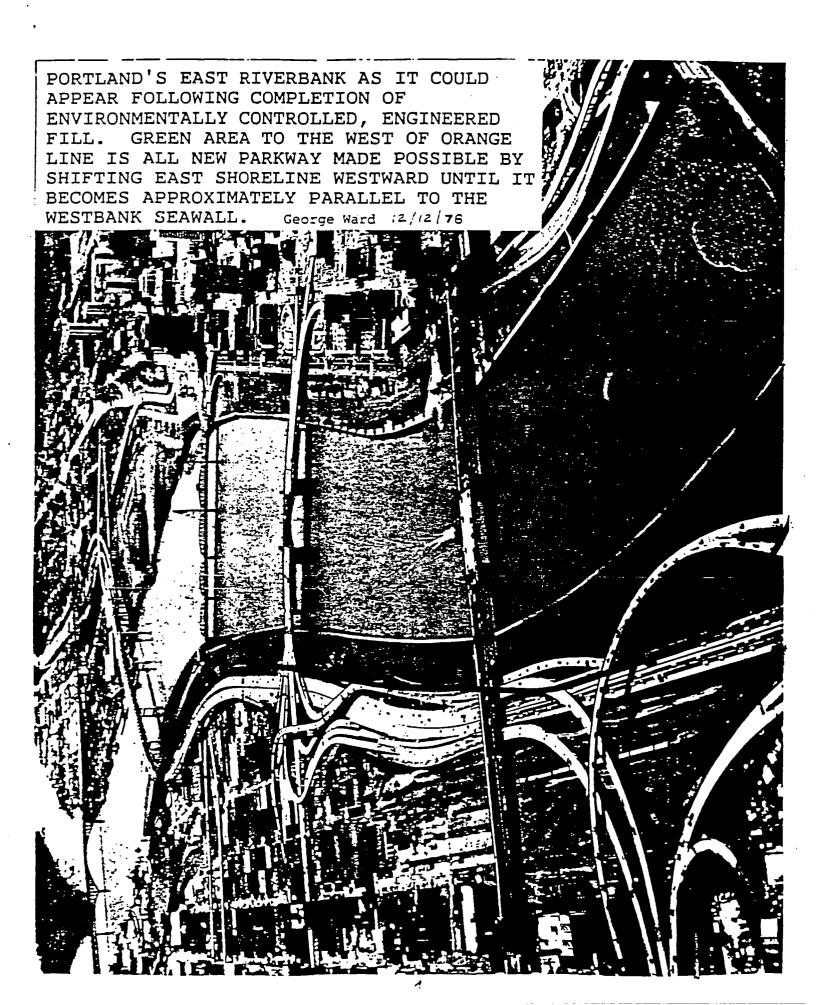

Information that follows indicates that a very large volume of environmentally acceptable fill material is available over time, and that with proper controls on its placement, the present eastbank shoreline could be extended a considerable distance westward. The area of "new land" available by the westward extension of the present shoreline is substantial. In the vicinity of Portland's new Convention Center the width of the proposed fill could extend approximately 260 feet westward. The opportunity to extend the shoreline in other areas is as follows:

| Burnside Bridge  | 120 feet |
|------------------|----------|
| Morrison Bridge  | 200 feet |
| Hawthorne Bridge | 150 feet |
| OMSI             | 150 feet |

The area of new land that could be developed, as suggested by this proposal, would exceed that of the Governor Tom McCall Waterfront Park located on the west side of the river.

The "new shoreline" for the proposed improvement along the eastbank was arrived at by establishing a line approximately parallel to the present westside Seawall. At no place is the distance between the Seawall and the proposed east shoreline relocation intended to be less than 780 feet. In some areas, especially near OMSI, the new width of the river, in spite of the proposed fill, would be considerably wider — somewhere in the range of 1,100 feet.

# Phase One:

As proposed, Phase One would include the westward extension of the eastbank from the Steel Bridge to OMSI. This is a distance of approximately 1-1/2 miles or 8,000 feet. As a rough approximation, it could probably be completed over the next 20 years or so. Phase One is highlighted in green on the map that follows.

## Phase Two:

Providing it is found to be feasible to relocate the eastbank as proposed in Phase One, the next phase or Phase Two could be a continuation of the westward extension of the eastbank starting at OMSI and extending upriver to the Sellwood Bridge. Fill would be required to widen the parkway as far as the Ross Island Bridge. Beyond that the parkway would connect with Oaks Bottom, Oaks Park and the existing city park near the Sellwood Bridge. No fill would be required in either the Oaks Bottom area or the existing parks, but a continuous trail system could then be extended all the way to the Convention Center.

It would be unrealistic to attempt to determine the time required to complete Phase Two. However, another 10 to 15 years would be an appropriate time allowance. Phase Two is highlighted in yellow on the map that follows.