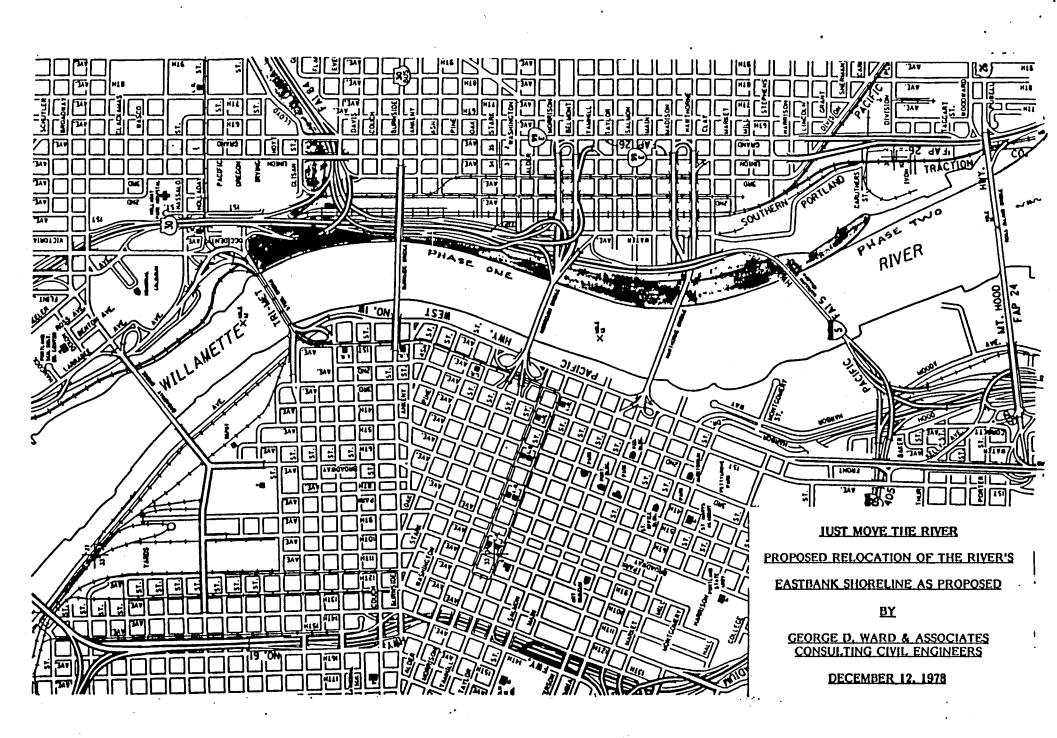

# 1. EXECUTIVE SUMMARY

The objective of the proposal is to provide the review committee with a number of long range opportunities for the development of the eastbank of the Willamette River beginning at the Steel Bridge and extending upriver initially as far as OMSI and eventually to Oaks Bottom and, in time, even as far as the City of Milwaukie. Included in this proposal is a discussion of the economic probability that in order to develop sufficient land for recreational use by the public along the river's eastbank, it may be substantially less costly to simply "MOVE THE RIVER" instead of attempting to move the Eastbank Freeway a few hundred feet in order to accomplish the same purpose.

For the purpose of this proposal, the term "MOVE THE RIVER" shall mean the placement of a substantial volume of clean and environmentally acceptable fill material along the river's east shoreline between the Steel Bridge or Portland's new Convention Center and OMSI. No changes to improvements already in place along the river's west shoreline are suggested as part of this proposal.

Information that follows indicates that a very large volume of environmentally acceptable fill material is available over time, and that with proper controls on its placement, the present eastbank shoreline could be extended a considerable distance westward. The area of "new land" available by the westward extension of the present shoreline is substantial. In the vicinity of Portland's new Convention Center the width of the proposed fill could extend approximately 260 feet westward. The opportunity to extend the shoreline in other areas is as follows:

| Burnside Bridge  | 120 feet |
|------------------|----------|
| Morrison Bridge  | 200 feet |
| Hawthorne Bridge | 150 feet |
| OMSI             | 150 feet |

The area of new land that could be developed, as suggested by this proposal, would exceed that of the Governor Tom McCall Waterfront Park located on the west side of the river.

This concept was presented to then City Commissioner Mildred Schwab, Mayor Neil Goldschmidt and the Portland Development Commission in December, 1978. What originally stimulated the concept was a photo from the July 31, 1978 issue of Forbes Magazine showing the Blue Danube as it flows gracefully through the historic city of Vienna, Austria. Recognizing that the Willamette River has precisely the same curvature as it flows through the City of Portland, the sponsor of this proposal then color enhanced a photo of the City of Portland to demonstrate how similar these two great cities actually are.

# Phase One:

As proposed, Phase One would include the westward extension of the eastbank from the Steel Bridge to OMSI. This is a distance of approximately 1-1/2 miles or 8,000 feet. As a rough approximation, it could probably be completed over the next 20 years or so. Phase One is highlighted in green on the map that follows.

## Phase Two:

Providing it is found to be feasible to relocate the eastbank as proposed in Phase One, the next phase or Phase Two could be a continuation of the westward extension of the eastbank starting at OMSI and extending upriver to the Sellwood Bridge. Fill would be required to widen the parkway as far as the Ross Island Bridge. Beyond that the parkway would connect with Oaks Bottom, Oaks Park and the existing city park near the Sellwood Bridge. No fill would be required in either the Oaks Bottom area or the existing parks, but a continuous trail system could then be extended all the way to the Convention Center.

It would be unrealistic to attempt to determine the time required to complete Phase Two. However, another 10 to 15 years would be an appropriate time allowance. Phase Two is highlighted in yellow on the map that follows.