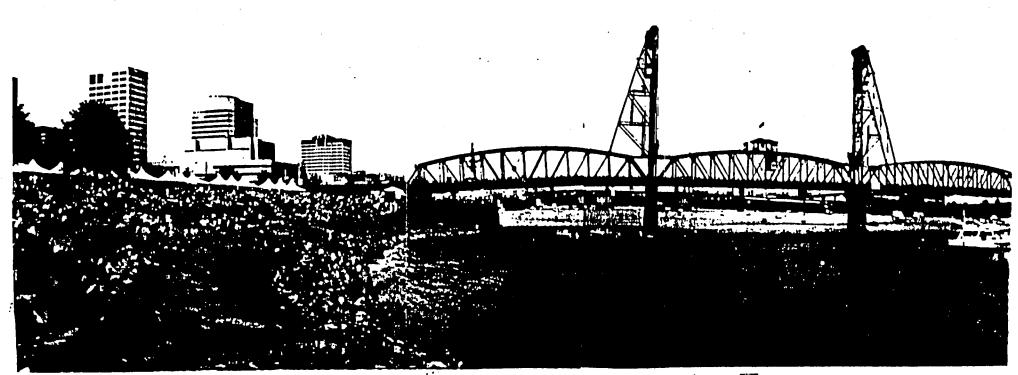

The photo that follows is offered as confirmation that on a warm summer day the citizens of Portland will turn out in great numbers for the opportunity of sitting on a gently sloping, grass covered riverbank in order to just watch the river, passing boats, and water-related activities taking place on it. By gently sloping the man-made embankment as shown, virtually everyone on it is able to see and enjoy the river with his or her view unobstructed by others either sitting or standing in front of them. By comparison, the Seawall, which is visible under the bridge in the background, allows a clear view of the river only to those observers standing either directly against or within a relatively short distance from the Seawall's railing. In areas where the railing consists of solid concrete panels, those sitting on the level, grass-covered parkway behind it cannot see any part of the river or the eastbank.

The following photo is more or less typical of the treatment that this proposal is intended to achieve along approximately an 8,000 foot long reach of the river's eastbank opposite downtown Portland. Note the complete absence of any type of fixed recreational devices or structures. What the public appears to be enjoying the most is clear, open space, a broad view and convenient access to the full length of the beach. This is in spite of the unnecessarily large and unnatural appearing boulders starting at the water's edge and extending approximately 30 feet upslope. The need for the placement of sharp boulders of the size shown is questioned. A more detailed evaluation of anticipated beach erosion forces likely to occur from wave action and river currents would likely indicate that much smaller stone or sand mixed with gravel may be adequate for preventing beach erosion in the proposed east shoreline improvement area.

A rough visual comparison of the combined lengths of open side railings on the six bridges passing overhead is approximately 1-1/2 times the total length of the Governor Tom McCall Waterfront Park where countless outdoor concerts and other public events are held all seasons of the year. The waterfront area most heavily used for outdoor concerts appears to be the sloping grass riverbank at RiverPlace. Ironically, it is immediately adjacent to the Hawthorne Bridge, whose traffic surface is covered with open-steel grating over its entire length. This makes it the noisiest bridge in Portland, and yet people by the thousands continue to attend open air concerts right next to it.