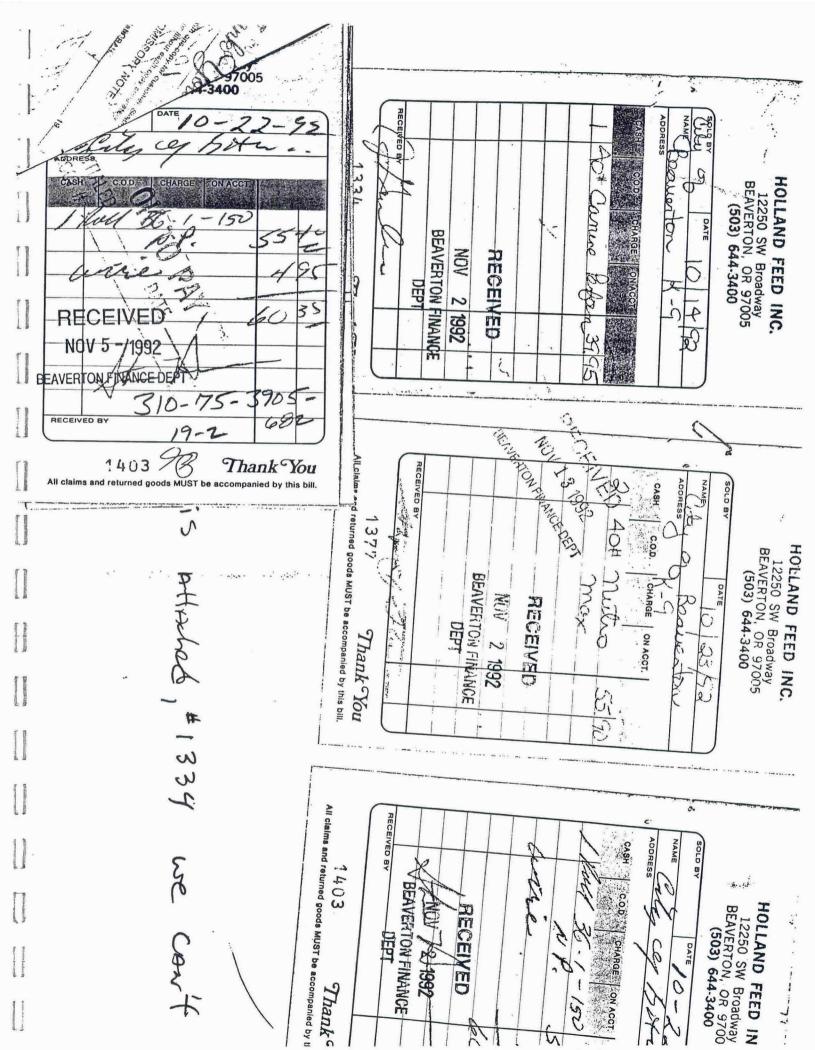

Invoices attached: Native trees, shrubs, and emergent plants purchased from local nurseries. Value of plants: \$6065.25. Wire, fertilizer, and staking material: \$216.91. Total expenditure: \$6282.16.

#### Reimbursement Request from Metro (local match must be at least 50% of this request):

\$6282.16. The grant amount approved for Little People's Park is \$7500.00. Some of the plant materials cost less than the original nursery estimates resulting in a lower reimbursement request.