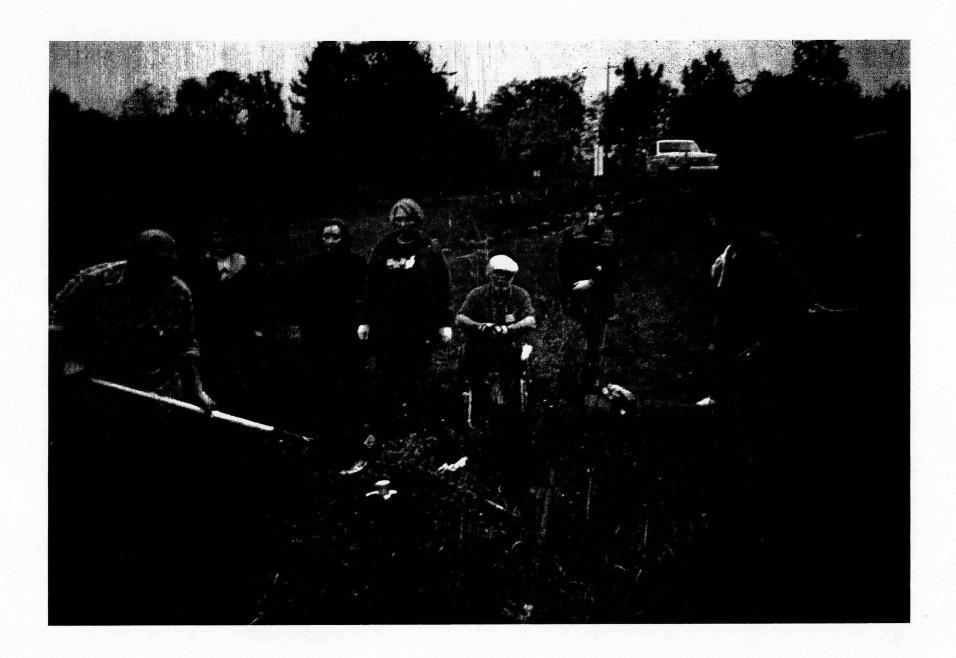

On October 24, 1992, Planning and Public Works Staff, local residents and biology students from Beaverton High School gathered at the site to begin installing the hundreds of native trees, shrubs, and emergent plants called for in the plan. Public Works staff delivered plants to the site using City-owned trucks. The city also provided shovels, ball-carriers and other necessary tools. Demonstrations of proper planting techniques were then given by the City's landscape foreman who showed volunteers how to place, fertilize, and stake plants. Deciduous trees were provided a cage of "chicken wire" to protect them from the numerous beavers living along Beaverton Creek. The volunteers then pitched in, and within four or five hours, most of the site had been planted. As an expediency, community service workers were used the following weekend to complete the planting.

This has been a tremendously rewarding project for all involved and one which will provide many future generations of Beaverton residents a wonderful natural space for their enjoyment and pride.

Please find attached to this letter our completed billing form, site photographs, and monitoring report. If you have any questions, please call me at 526-2427.