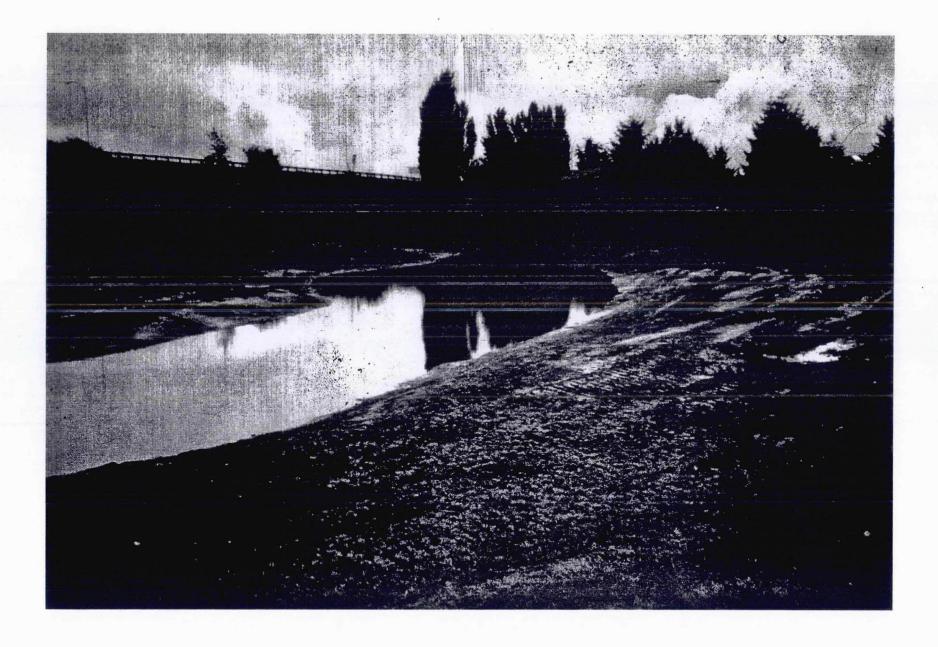

Little People' Park offered an ideal opportunity to fulfill the Greenspaces program goal to "...link a mosaic of natural areas into a connecting greenspaces, preserve fish and wildlife habitat, and create greenway corridors for plants, animals and people." The park lies within the Beaverton Creek drainage basin and had previously served as a detention basin for floodwaters of the creek and a seldom used kickball field. Enhancements began in 1989 when the property was regraded to create two habitat islands surrounded by a new channel fed by the waters of Beaverton Creek. When the Greenspaces program grants were announced in the spring of 1991, Beaverton Planning staff recognized the unique opportunity to obtain funds for a dense replanting of the property and provide a fast return to its native state.

The planting plan which was developed for the grant included large numbers of appropriate native trees, shrubs, and emergent plants. The species were selected for their ability to provide food and cover for wildlife, for their beneficial impact to the water quality of Beaverton Creek, and for their hardiness and drought-resistance. Once the grant was awarded, the Beaverton Public Works department ordered the plants from local native plant nurseries to assure availability for planting in the fall of 1992. In the meantime, Planning Division staff were assisted by the Beaverton Neighborhood Office in holding a series of workshops at neighborhoot association meetings to explain the benefits of the Little People's Park restoration project to local residents and invite their participation in a fall planting party.

On October 24, 1992, Planning and Public Works Staff, local residents and biology students from Beaverton High School gathered at the site to begin installing the hundreds of native trees, shrubs, and emergent plants called for in the plan. Public Works staff delivered plants to the site using City-owned trucks. The city also provided shovels, ball-carriers and other necessary tools. Demonstrations of proper planting techniques were then given by the City's landscape foreman who showed volunteers how to place, fertilize, and stake plants. Deciduous trees were provided a cage of "chicken wire" to protect them from the numerous beavers living along Beaverton Creek. The volunteers then pitched in, and within four or five hours, most of the site had been planted. As an expediency, community service workers were used the following weekend to complete the planting.