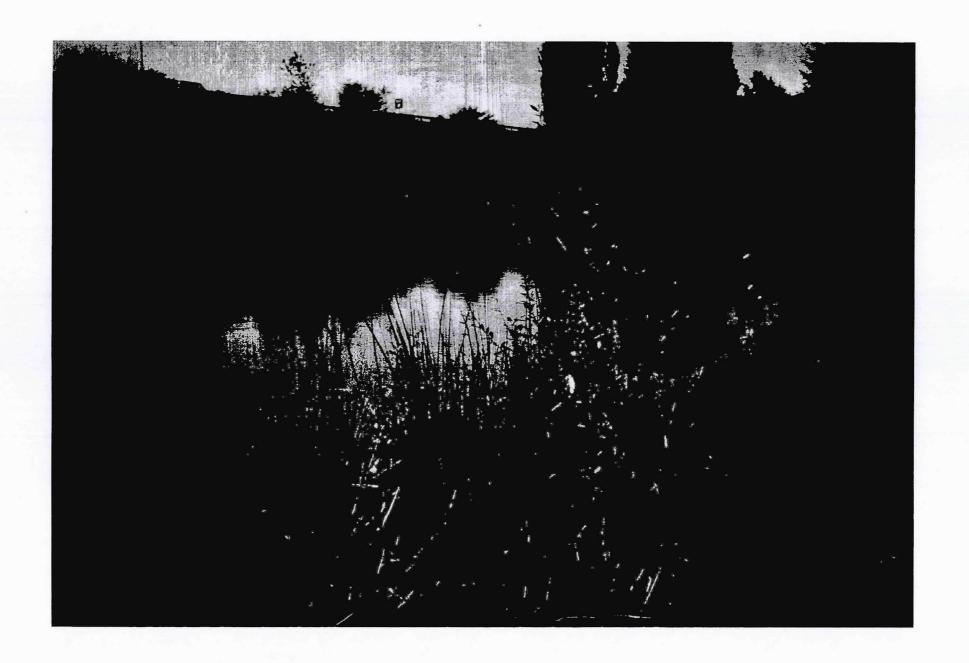

Little People' Park offered an ideal opportunity to fulfill the Greenspaces program goal to "...link a mosaic of natural areas into a connecting greenspaces, preserve fish and wildlife habitat, and create greenway corridors for plants, animals and people." The park lies within the Beaverton Creek drainage basin and had previously served as a detention basin for floodwaters of the creek and a seldom used kickball field. Enhancements began in 1989 when the property was regraded to create two habitat islands surrounded by a new channel fed by the waters of Beaverton Creek. When the Greenspaces program grants were announced in the spring of 1991, Beaverton Planning staff recognized the unique opportunity to obtain funds for a dense replanting of the property and provide a fast return to its native state.

The planting plan which was developed for the grant included large numbers of appropriate native trees, shrubs, and emergent plants. The species were selected for their ability to provide food and cover for wildlife, for their beneficial impact to the water quality of Beaverton Creek, and for their hardiness and drought-resistance. Once the grant was awarded, the Beaverton Public Works department ordered the plants from local native plant nurseries to assure availability for planting in the fall of 1992. In the meantime, Planning Division staff were assisted by the Beaverton Neighborhood Office in holding a series of workshops at neighborhoot association meetings to explain the benefits of the Little People's Park restoration project to local residents and invite their participation in a fall planting party.