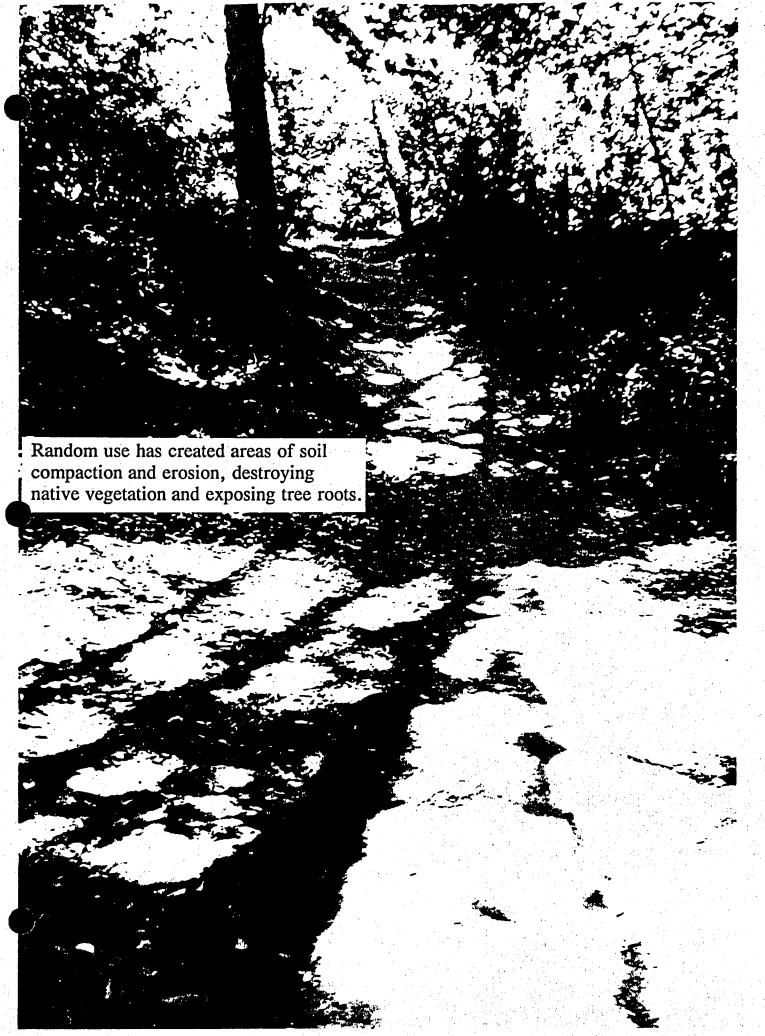

#### c) Problem which is being addressed and how it will be solved:

The sloping, wooded hillside of Turner Creek Park has been degraded through uncontrolled use and defacto trail development and removal of vegetation. Multiple trails criss-cross the woods and run perpendicular to slopes, exacerbating erosion problems.

However, the park backs up to W.H. Henry Elementary School, and uncontrolled "back door" use of the park has resulted in degradation of the sloping wooded hillside. Over time, the existing pathway has been supplemented with numerous home-made trails, shortcuts down steep slopes, parallel trails and side trails so that now virtually every area of the woodland has been degraded with wide bare spots, compacted and eroded soils, trampled vegetation and pockets of vandalism. The lack of a clearly defined trail corridor and uncontrolled access resulted in the area being "up for grabs" and subject to undesirable activity. (It is important to note that the misuses of the site occured prior to the park's acquisition.) The degradation has become a downward spiral; as larger areas of understory were removed, more criss-cross trails developed, resulting in more erosion and opening larger areas to degradation.

#### Project Description:

The project entailed planning, design and implementation of a restoration project of the 1.5 acres wooded hillside at Turner Creek Park. This wooded hillside had been significantly degraded over the years with the development of homemade trails, dumping of yard debris, illegal spraying and vegetation removal. Frequent use of bicycles in the woodland had led to erosion and compacted soils, exacerbating runoff problems and indirectly killing at least 5 mature trees. Thick stands of Himalayan blackberry vines had invaded portions of the woodland.