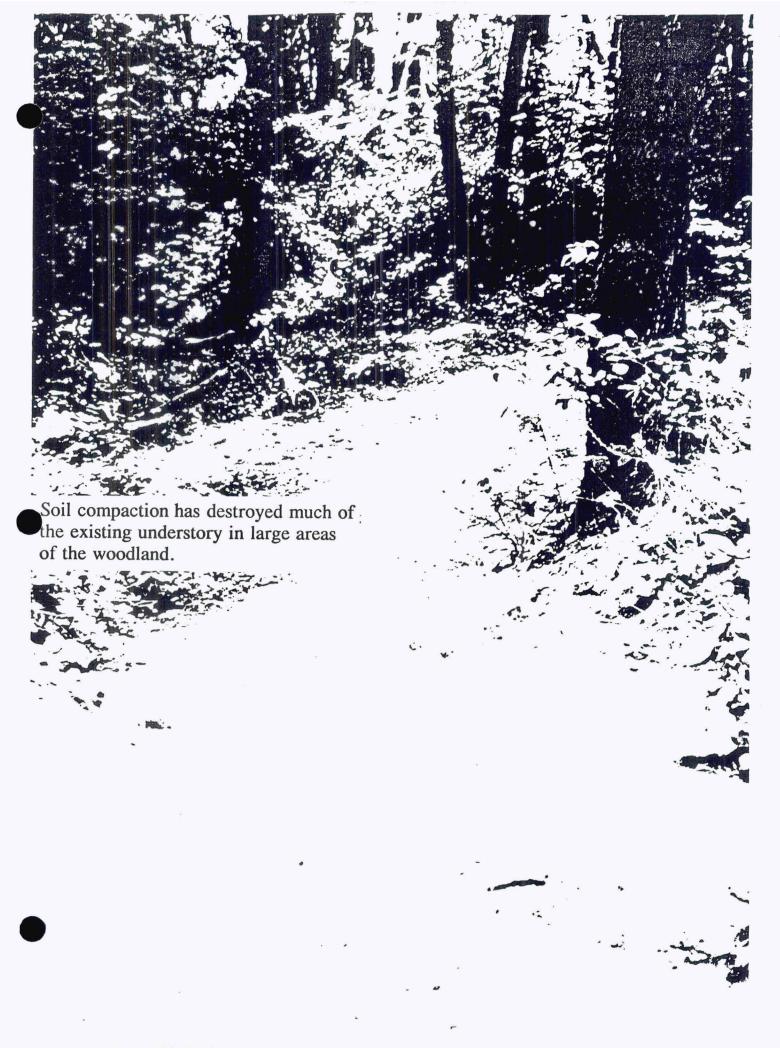

However, the park backs up to W.H. Henry Elementary School, and uncontrolled "back door" use of the park has resulted in degradation of the sloping wooded hillside. Over time, the existing pathway has been supplemented with numerous home-made trails, shortcuts down steep slopes, parallel trails and side trails so that now virtually every area of the woodland has been degraded with wide bare spots, compacted and eroded soils, trampled vegetation and pockets of vandalism. The lack of a clearly defined trail corridor and uncontrolled access resulted in the area being "up for grabs" and subject to undesirable activity. (It is important to note that the misuses of the site occured prior to the park's acquisition.) The degradation has become a downward spiral; as larger areas of understory were removed, more criss-cross trails developed, resulting in more erosion and opening larger areas to degradation.

Restoration will direct use to a single, suitable pedestrian corridor. Side trails and eroded areas will be revegeated with significantly sized plantings designed to inhibit re-establishment of the inappropriate trail. Areas experiencing soil compaction will be aerated prior to replanting. Downed logs and tree limbs on site will be used as needed to define a trail edge, particularly on