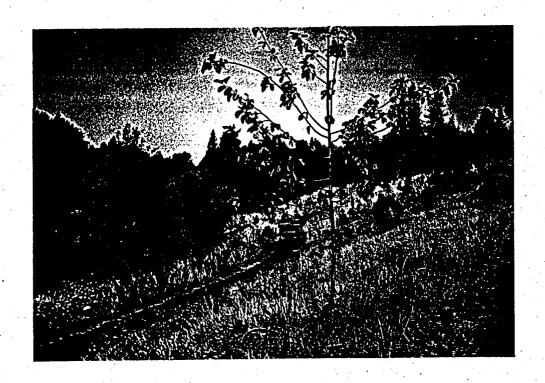

The Turner Creek Woodlands is approximately 1.5 acres of moderately sloping woodland on the west side of Turner Creek. Vegetation is mature mixed hardwood forest, with a few coniferous trees. Understory vegetation is absent in some places; other species include oregon grape, variety of ferns and wildlflowers, some blackberry vines and jewel weed among others. Site has been degraded through misuse, development of homemade trails down slopes, removal of vegetation etc.

Within the site, there were a variety of site conditions ranging from open to light shade and dense shade, well drained to moist areas, level and steeply sloping areas. Plants were selected for their adaptation to these various site conditions, growth characteristics, and habitat considerations.

For example, snowberry was planted along the new trail because this plant would grow together and make somewhat of a thicket, reinforcing the edge to the trail. Snowberry thrives in moist areas, and recovers quickly after being stepped on. Alder, mountain pussywillow, and redtwig dogwood were planted along the riparian edges to provide for stabilization of the stream banks and encourage shading of the riparian area. These plants would also help to shade out pervasive reed canary grass, and provide for wildlife habitat. A number of flowering/fruiting shrubs (service berry, red current, elderberry etc.) were selected because they provide food for birds, but also because the are attractive to humans who could enjoy the diversity of woodland vegetation from the comfort and convenience of the trail.