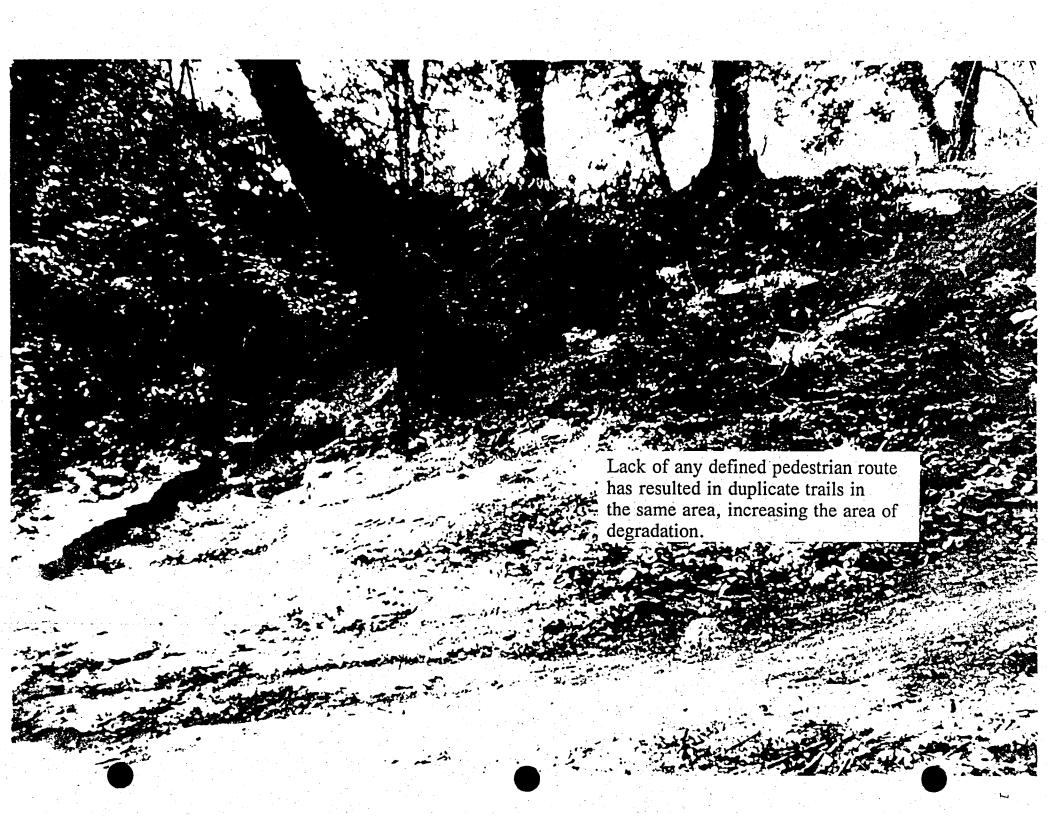

#### c) Problem which is being addressed and how it will be solved:

The sloping, wooded hillside of Turner Creek Park has been degraded through uncontrolled use and defacto trail development and removal of vegetation. Multiple trails criss-cross the woods and run perpendicular to slopes, exacerbating erosion problems.

However, the park backs up to W.H. Henry Elementary School, and uncontrolled "back door" use of the park has resulted in degradation of the sloping wooded hillside. Over time, the existing pathway has been supplemented with numerous home-made trails, shortcuts down steep slopes, parallel trails and side trails so that now virtually every area of the woodland has been degraded with wide bare spots, compacted and eroded soils, trampled vegetation and pockets of vandalism. The lack of a clearly defined trail corridor and uncontrolled access resulted in the area being "up for grabs" and subject to undesirable activity. (It is important to note that the misuses of the site occured prior to the park's acquisition.) The degradation has become a downward spiral; as larger areas of understory were removed, more criss-cross trails developed, resulting in more erosion and opening larger areas to degradation.