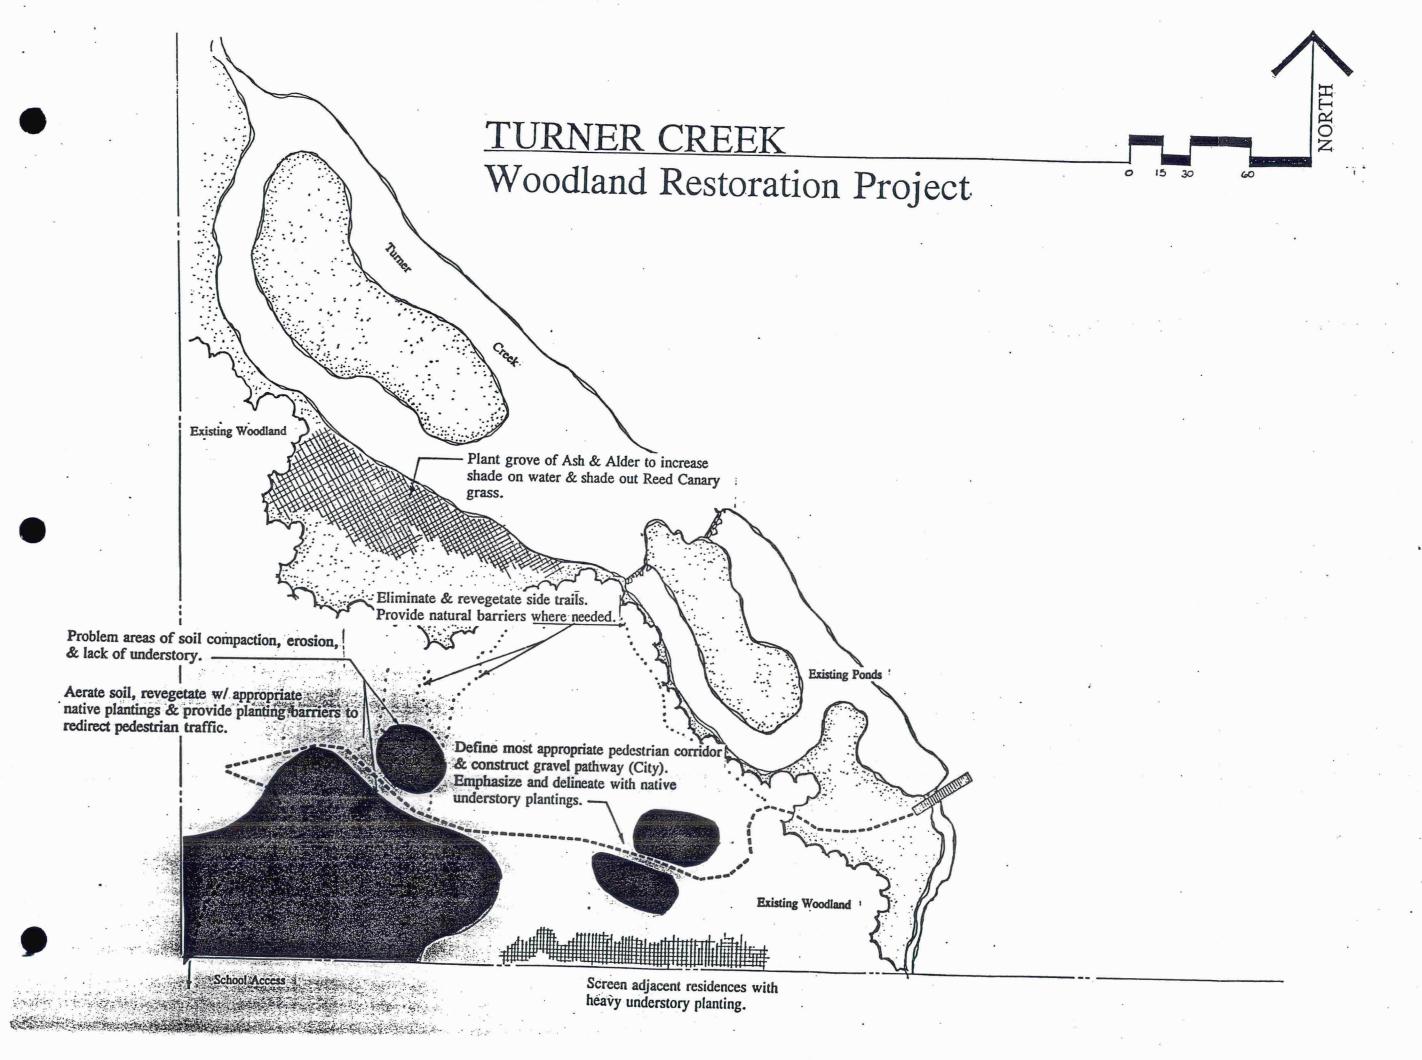

Specifically, restoration will include: revegation of denuded areas with native trees and understory plants, elimination of duplicate trails and consolidation into a single, serviceable trail; removal of manmade debris and dumping; using plantings to provide habitat while creating natural screenings and barriers to inhibit future degradation. Consideration will be given to other potential barriers to redirect human use, ie low rock wall. Revegetation and restoration will enhance the adjoining shallow wildlife ponds and wetlands area by providing additional habitat and reducing human access to the ponds from the west side. (Viewsites and access are provided for on the east side of Turner Creek; limiting access on the west side will encourage resident and breeding wildlife populations.) In addition, the project will include the

Restoration will direct use to a single, suitable pedestrian corridor. Side trails and eroded areas will be revegeated with significantly sized plantings designed to inhibit re-establishment of the inappropriate trail. Areas experiencing soil compaction will be aerated prior to replanting. Downed logs and tree limbs on site will be used as needed to define a trail edge, particularly on

side slopes, to further inhibit the development of side trails. Additionally, revegetation along trail edge will further delineate the trail and redirect pedestrian traffic.

On the lower woodland edge overlooking the pond, a grove of ash and alder trees will be planted to provide shade on the water and shade out non-native Reed Canary grass.

- 1. Consolidate multiple trails and trail shortcuts into a clearly defined single trail that would safely accommodate year-round trail use in the woodland.
  - a. Discourage bicycle use in the woodland.
  - b. Redirect the trail away from steep slopes.
  - c. Create a trail surface appropriate for year round use.
- 2. Work with primary users of the woodland area (neighborhood youth and school groups) to improve their appreciation and understanding of the woodland and adjoining wetland area; help youth and neighbors develop a sense of "ownership" and stewardship in the woodland and park to encourage positive use patterns.
- 3. Restore the woodland so that it is more attractive to both humans and wildlife. Improve wildlife habitat by restoration of a diversity of native species to provide screening, food (berries, seeds), and nesting habitat, and shade to the pond and creek.
- 4. Provide barriers (structural and vegetative) where needed to discourage trail shortcuts, keep people on the trail, protect new plantings, and protect sensitive portions of the site.

A variety of fencing/barriers were installed at the site to reinforce use on the single trail. Initially, a temporary field wire fence was installed in two locations: at the top of the steep slope to block a trail short cut and along the lower trail to block access to the pond edge and wildlife island. Several signs were erected indicating a woodland restoration project was in progress, and requesting users to stay on the trail. While the temporary fencing would not block a determined person, it helped considerably to delineate the appropriate trail.

Sections of rock wall were built in two locations to create a permanent barrier to use of the old trail. The rock walls created a retaining wall, and reinforced trail use of the permanent trail.

Planting plans were finalized in late fall 1993, and groups were recruited to assist with planting in early winter and spring of 1994. Planting occured in three phases. The initial phase was the most extensive and provided for a variety of trees, shrubs and

For example, snowberry was planted along the new trail because this plant would grow together and make somewhat of a thicket, reinforcing the edge to the trail. Snowberry thrives in moist areas, and recovers quickly after being stepped on. Alder, mountain pussywillow, and redtwig dogwood were planted along the riparian edges to provide for stabilization of the stream banks and encourage shading of the riparian area. These plants would also help to shade out pervasive reed canary grass, and provide for wildlife habitat. A number of flowering/fruiting shrubs (service berry, red current, elderberry etc.) were selected because they provide food for birds, but also because the are attractive to humans who could enjoy the diversity of woodland vegetation from the comfort and convenience of the trail.