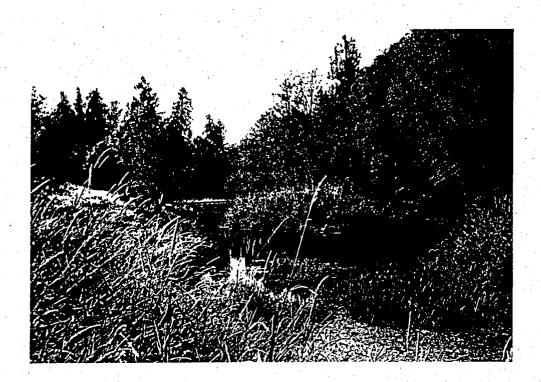

The Turner Creek Woodlands is approximately 1.5 acres of moderately sloping woodland on the west side of Turner Creek. Vegetation is mature mixed hardwood forest, with a few coniferous trees. Understory vegetation is absent in some places; other species include oregon grape, variety of ferns and wildlflowers, some blackberry vines and jewel weed among others. Site has been degraded through misuse, development of homemade trails down slopes, removal of vegetation etc.

The woodland area is part of the riparian corridor and is home to a variety of wildlife species. One neighbor has sited 31 bird species in the immediate vicinity including a variety of waterfowl, songbirds, owls and hawks. Small mammals on site include nutria, muskrat, raccoon, opossum, mice and shrews. The waterway supports two species of turtle, crayfish, bullfrogs, and small fish such as sticklebacks, perch and smallmouth bass. The birds and wildlife use all of the Turner Creek corridor, including private lands upstream and downstream from the park itself.

The City has worked to restore the adjacent wetland/creek area from its previous condition as a channelized ditch. Vigorous replanting efforts along the east slopes and throughout the floodplain have tremendously improved the area for wildlife and passive recreation.