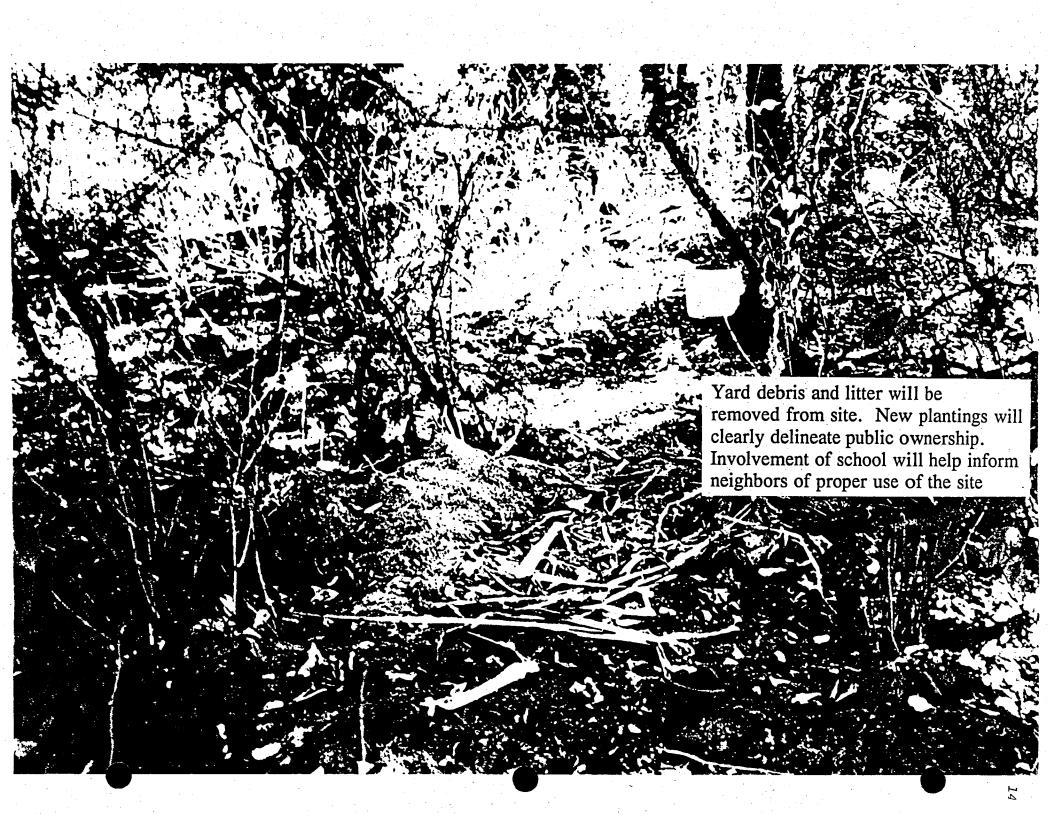

#### b) Project Narrative and Objective

This project will entail planning, design and restoration of the woodlands at Turner Creek Park to compliment already restored riparian areas. This 1.5 acre wooded hillside area has been significantly degraded with the development of homemade trails, dumping of yard debris, illegal spraying and vegetation removal. In a unique approach, the physical restoration of the woodlands will be coordinated with environmental education and interpretation activities at the adjoining elementary school to ensure that the restoration has the best possible chances for longterm success. The objective is to combine restoration with understanding and appreciation so that area residents and park users are supportive of the project goals and working cooperatively for its success.

However, the park backs up to W.H. Henry Elementary School, and uncontrolled "back door" use of the park has resulted in degradation of the sloping wooded hillside. Over time, the existing pathway has been supplemented with numerous home-made trails, shortcuts down steep slopes, parallel trails and side trails so that now virtually every area of the woodland has been degraded with wide bare spots, compacted and eroded soils, trampled vegetation and pockets of vandalism. The lack of a clearly defined trail corridor and uncontrolled access resulted in the area being "up for grabs" and subject to undesirable activity. (It is important to note that the misuses of the site occured prior to the park's acquisition.) The degradation has become a downward spiral; as larger areas of understory were removed, more criss-cross trails developed, resulting in more erosion and opening larger areas to degradation.