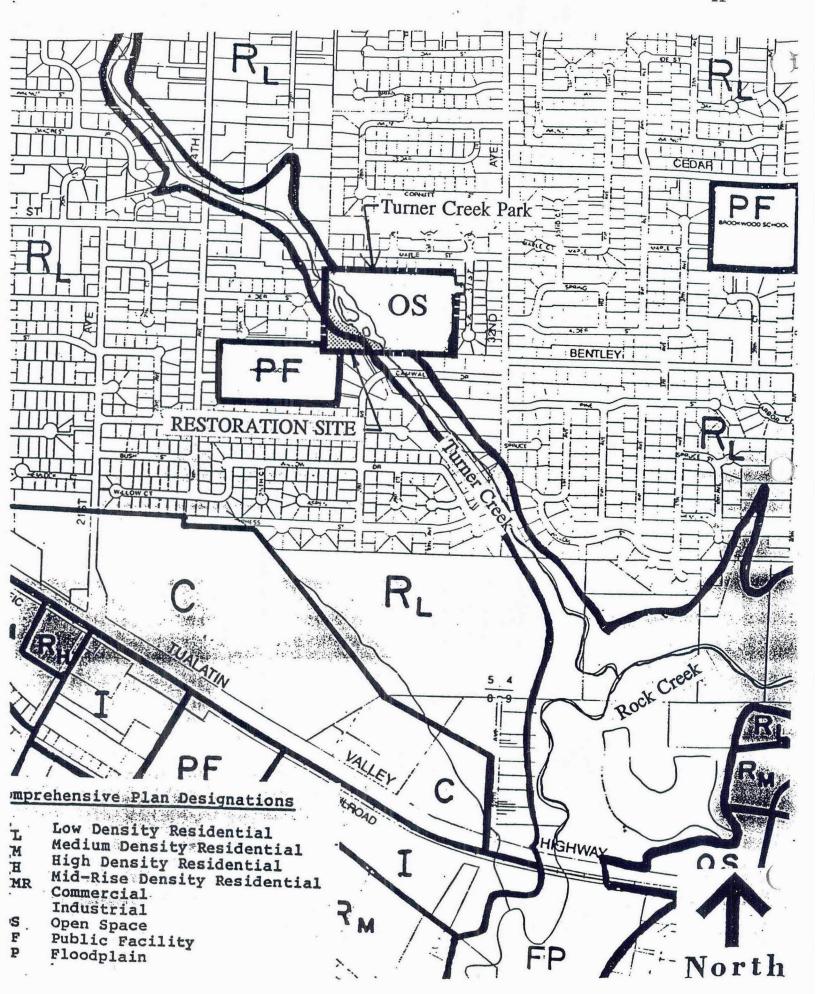

#### 1. PROJECT DESCRIPTION:

a) Location: Project is located in Turner Creek Park at 31st and Maple in the City of Hillsboro, Washington County.

NE 1/4 and SE 1/4 of Section 5, T1S, R2W.

Tax Lot 300 of Tax Map 1S 2 5 AD

(map attached)

River Mile 9.5

Turner Creek Park is a 12.5 acre park with both active and passive use areas. Formerly a farm field and channelized sewer easement, the site has been carefully developed over the past 3 years to provide a variety of recreation. Approximately 2/3 of the site is a level upland area, formerly used for crops. This portion of the park has been developed with an access road, parking, flower and landscape beds, paved walking trail and tennis courts and multi-use turf areas. One-third of the site was kept as a natural area. This low, floodplain area has been successfully restored from a grassy ditch to a series of shallow wildlife ponds along the stream corridor. Islands created have been planted to provide wildlife habitat. Woodchip trails descend from the paved trail to offer visitors a closer experience to the natural area, and a wooden footbridge connects the project area (Turner Creek Woodlands) to the rest of the park.