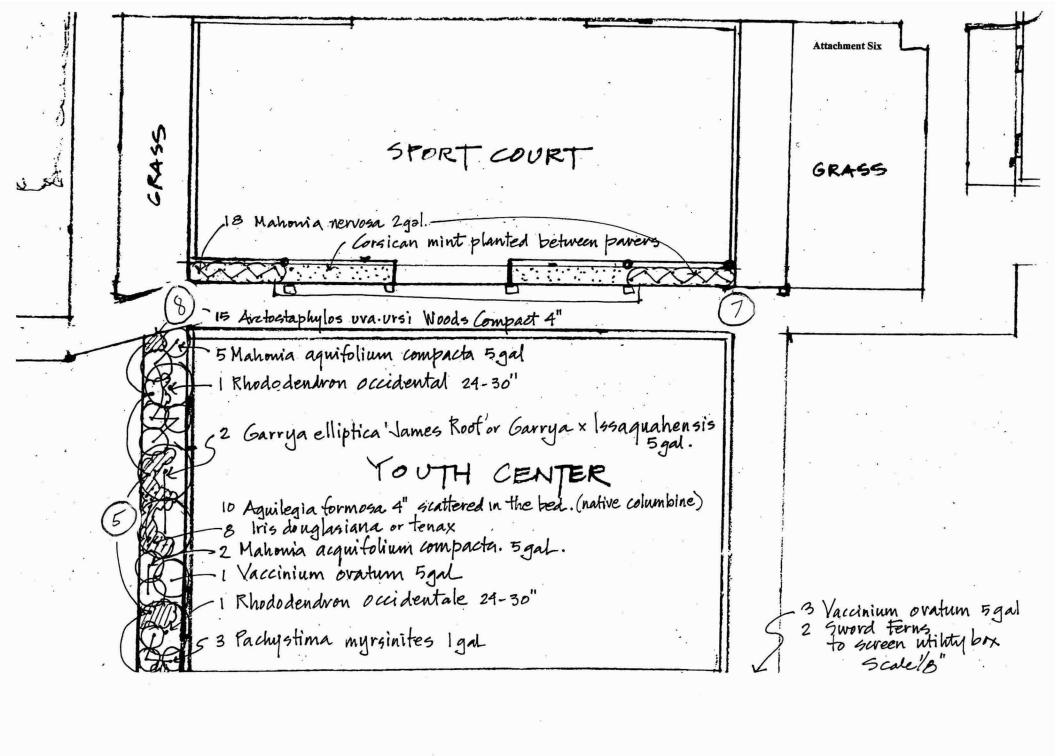

paper products from recycled paper. The eventual goal of this project is to establish a "cottage industry" that markets these student-made products in the community.

While these three activities are not directly related to the initial goals of the Metro grant, there is little doubt in my mind that they are a direct result of the environmental and ecological educational activities made possible through this grant. In my opinion, the funds from Metro Regional Parks and Greenspaces were the seed, RBYC was the soil, and these continuing environmental activities benefiting students at RiverBend Youth Center is the healthy, living plant. Thank you once again.

Sincerely,

Russ Branson

Special Education Teacher



# PHOTOJOURNAL OF ACCOMPLISHMENTS (Attachment Five)



































October 8, 2002

To:

Metro Greenspaces Grant Program

600 NE Grand Avenue Portland, OR. 97232

From:

RiverBend Youth Center

15544 S. Clackamas River Dr.

Oregon City, OR. 97045 Phone (503) 656-8005 Fax (503) 656-8929

#### **Invoice**

| Native Plants | Order Number 0012500 | \$762.13 |
|---------------|----------------------|----------|
| Native Plants | Order Number 0012502 | \$752.64 |
| Native Plants | Order Number 0012501 | \$433.86 |

**TOTAL** 

\$1948.63



**INVOICE NUMBER:** 

INVOICE DATE:

10/02/02

Harmon and the second second second second second

ORDER NUMBER:

0012500

ORDER DATE:

08/28/02

SALESPERSON:

8000 Z128000

CUSTOMER NO:

F.O.R.:

INVOICE TOTAL:

#### SOLD TO:

RiverBend Youth Center 15544 S Clackamas River Drive Oregon City OR 97045

reight charges due