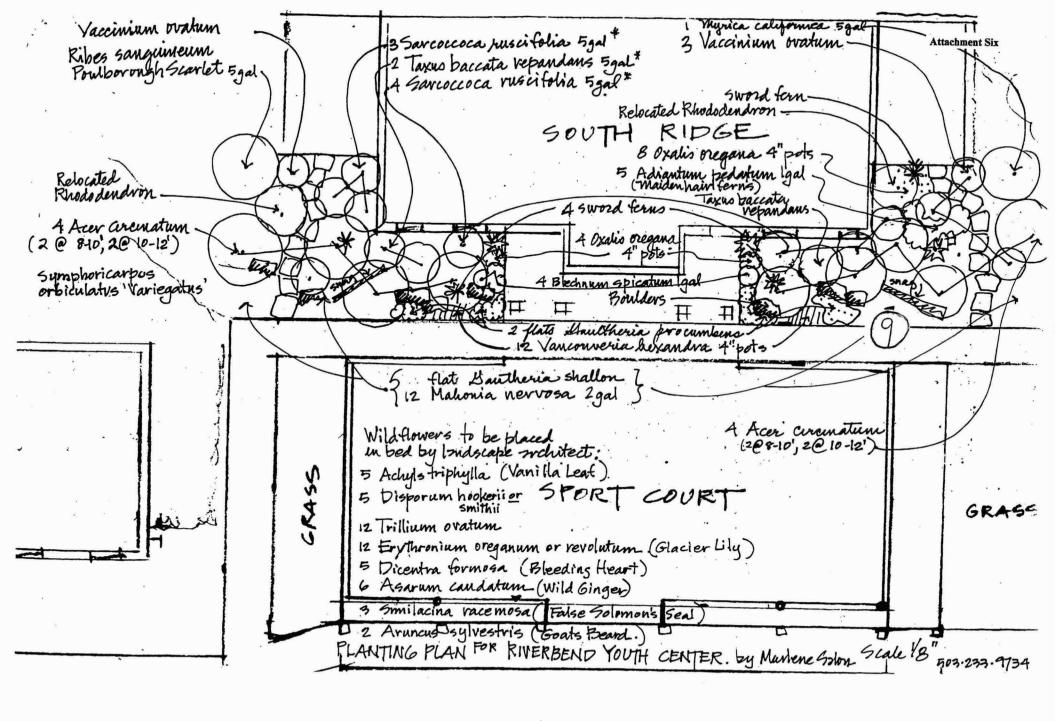

per products from recycled paper. The eventual goal of this project is to establish a "cottage industry" that markets these student-made products in the community.

While these three activities are not directly related to the initial goals of the Metro grant, there is little doubt in my mind that they are a direct result of the environmental and ecological educational activities made possible through this grant. In my opinion, the funds from Metro Regional Parks and Greenspaces were the seed, RBYC was the soil, and these continuing environmental activities benefiting students at RiverBend Youth Center is the healthy, living plant. Thank you once again.

Sincerely,

Russ Branson

Special Education Teacher



# PHOTOJOURNAL OF ACCOMPLISHMENTS (Attachment Five)



































October 8, 2002

To:

Metro Greenspaces Grant Program

600 NE Grand Avenue Portland, OR. 97232

From:

RiverBend Youth Center

15544 S. Clackamas River Dr.

Oregon City, OR. 97045 Phone (503) 656-8005 Fax (503) 656-8929

#### **Invoice**

| Native Plants | Order Number 0012500 | \$762.13 |
|---------------|----------------------|----------|
| Native Plants | Order Number 0012502 | \$752.64 |
| Native Plants | Order Number 0012501 | \$433.86 |

**TOTAL** 

\$1948.63



**INVOICE NUMBER:** 

INVOICE DATE:

10/02/02

Harmon and the second second second second second

ORDER NUMBER:

0012500

ORDER DATE:

08/28/02

SALESPERSON:

8000 Z128000

CUSTOMER NO:

F.O.R.:

INVOICE TOTAL:

#### SOLD TO:

RiverBend Youth Center 15544 S Clackamas River Drive Oregon City OR 97045

reight charges due wi